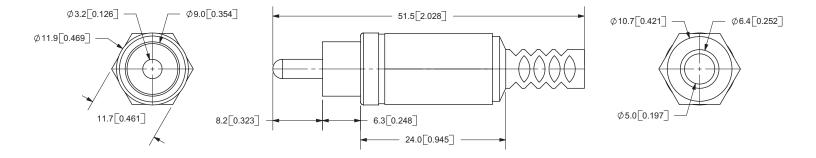

#### **MECHANICAL DRAWING**

.....

|                | MATERIAL | PLATING |
|----------------|----------|---------|
| barrel         | brass    | nickel  |
| cover          | PE       | color   |
| barrel housing | ABS      | color   |