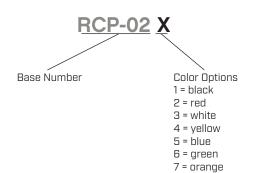

## SERIES: RCP-02 | DESCRIPTION: RCA PLUG

#### **FEATURES**

- modular RCA plug connector
- available in multiple colors



.....



#### PART NUMBER KEY



### **SPECIFICATIONS**

.....

| parameter             | conditions/description | min | typ   | max | units  |
|-----------------------|------------------------|-----|-------|-----|--------|
| contact resistance    |                        |     |       | 30  | mΩ     |
| insulation resistance | at 500 Vdc             | 100 |       |     | MΩ     |
| voltage withstand     | for 1 minute           |     |       | 500 | Vac    |
| operating temperature |                        | -20 |       | 85  | °C     |
| life                  |                        |     | 5,000 |     | cycles |
| flammability          | UL94HB                 |     |       |     |        |
| RoHS                  | yes                    |     |       |     |        |

#### **MECHANICAL DRAWING**



.....

|