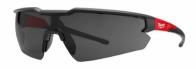

## **Enhanced Safety Glasses Tinted | Enhanced safety glasses**

- O Light weight for extended comfort while wearing.
- O Durable anti-scratch lenses.
- Long lasting anti-fog lenses.
- O Comfortable and flexible arms for extended comfort wear.
- O Clear and tinted options offer eye protection whether working indoors or outdoors.
- European Certified: EN166 and EN170 / EN172.