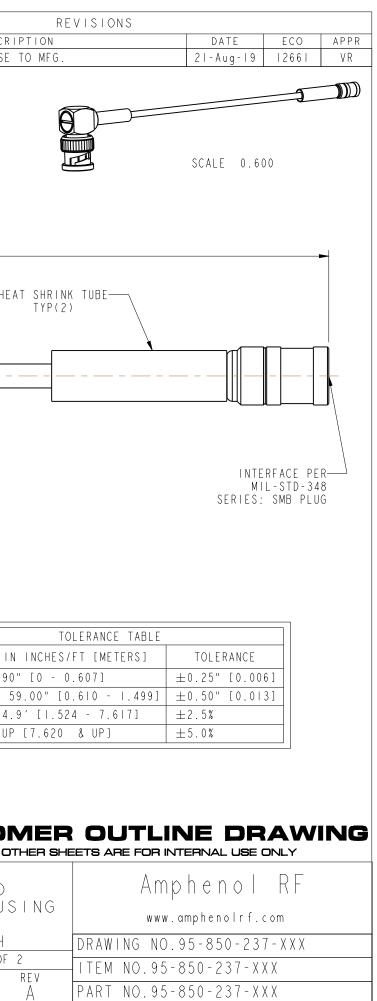

| NOTES:                                                                                                                                                                                                                                                                                                                                           |                              |                       | THIRD ANGLE PROJ. 🕀 🖯              | REV DESCRIF                             |
|--------------------------------------------------------------------------------------------------------------------------------------------------------------------------------------------------------------------------------------------------------------------------------------------------------------------------------------------------|------------------------------|-----------------------|------------------------------------|-----------------------------------------|
| I. MATERIALS AND FINISHES:<br>BNC RA PLUG - BRASS, NICKEL PLATING                                                                                                                                                                                                                                                                                |                              |                       |                                    | A RELEASE T                             |
| SMB STR PLUG - BRASŠ, GOLD PLATING<br>CABLE - RG 174                                                                                                                                                                                                                                                                                             |                              |                       |                                    |                                         |
| 2. ELECTRICAL:                                                                                                                                                                                                                                                                                                                                   |                              |                       |                                    |                                         |
| A. IMPEDANCE: 50 OHM                                                                                                                                                                                                                                                                                                                             |                              |                       |                                    |                                         |
| 3. PACKAGING:<br>A. QUANTITY: SINGLE PACK                                                                                                                                                                                                                                                                                                        |                              |                       |                                    |                                         |
| B. MARKING: BAG TO BE MARKED<br>"AMPHENOL RF, 95-850-237-XXX AND DATE CODE"                                                                                                                                                                                                                                                                      |                              |                       |                                    |                                         |
| AMITTE NOL NT, 33 030 231 XXX AND DATE CODE                                                                                                                                                                                                                                                                                                      |                              |                       |                                    |                                         |
|                                                                                                                                                                                                                                                                                                                                                  |                              |                       |                                    |                                         |
| -                                                                                                                                                                                                                                                                                                                                                |                              | LENGTH 'L             | (SEE TABLE) —                      |                                         |
|                                                                                                                                                                                                                                                                                                                                                  |                              |                       |                                    | НЕА                                     |
|                                                                                                                                                                                                                                                                                                                                                  |                              |                       |                                    | HE A                                    |
|                                                                                                                                                                                                                                                                                                                                                  |                              |                       |                                    |                                         |
|                                                                                                                                                                                                                                                                                                                                                  |                              |                       |                                    |                                         |
|                                                                                                                                                                                                                                                                                                                                                  |                              |                       |                                    |                                         |
|                                                                                                                                                                                                                                                                                                                                                  |                              |                       |                                    |                                         |
|                                                                                                                                                                                                                                                                                                                                                  |                              |                       |                                    |                                         |
| │                                                                                                                                                                                                                                                                                                                                                |                              |                       |                                    |                                         |
| ТҮР(2)                                                                                                                                                                                                                                                                                                                                           |                              |                       |                                    |                                         |
|                                                                                                                                                                                                                                                                                                                                                  |                              | LENGTH TABLE          | ]                                  |                                         |
|                                                                                                                                                                                                                                                                                                                                                  | PART NUMBER                  | PART NUMBER           | LENGTH 'L'                         |                                         |
|                                                                                                                                                                                                                                                                                                                                                  | (IMPERIAL)<br>95-850-237-006 | (METRIC)              | IN INCHES [METERS]<br>6.00 [0.152] |                                         |
|                                                                                                                                                                                                                                                                                                                                                  | -                            | 95-850-237M025        | 9.84 [0.250]                       |                                         |
| INTERFACE PER                                                                                                                                                                                                                                                                                                                                    | 95-850-237-012               | -                     | 12.00 [0.305]                      |                                         |
| MIL-STD-348                                                                                                                                                                                                                                                                                                                                      | 95-850-237-018               | -<br>95-850-237M050   | 18.00 [0.457]<br>19.69 [0.500]     |                                         |
| SERIES: BNC PLUG                                                                                                                                                                                                                                                                                                                                 | 95-850-237-024               | -                     | 24.00 [0.610]                      | LENGTH IN                               |
|                                                                                                                                                                                                                                                                                                                                                  | 95 - 850 - 237 - 036         | 95-850-237M075        | 29.53 [0.750]<br>36.00 [0.9 4]     | 0" - 23.90"                             |
|                                                                                                                                                                                                                                                                                                                                                  |                              | 95-850-237MI00        | 39.37 [1.000]                      | 24.00" - 59                             |
|                                                                                                                                                                                                                                                                                                                                                  | 95-850-237-072               | -                     | 72.00 [1.829]                      | 5.0′-24.9<br>25.0′&UP                   |
| DESIGN_REQUIREMENTS:                                                                                                                                                                                                                                                                                                                             | -                            | 95-850-237M200        | 78.74 [2.000]                      |                                         |
| X FREQUENCY: DC - I GHZ X CONTINUITY                                                                                                                                                                                                                                                                                                             |                              |                       |                                    |                                         |
|                                                                                                                                                                                                                                                                                                                                                  |                              |                       |                                    |                                         |
|                                                                                                                                                                                                                                                                                                                                                  |                              |                       |                                    |                                         |
| INS. LOSS: dB MAX OTHER                                                                                                                                                                                                                                                                                                                          |                              |                       |                                    |                                         |
| UNLESS OTHERWISE SPECIFIED, DIMENSIONS ARE IN INCHES AND TOLERANCES AR<br>2 PLACE DECIMAL 3 PLACE DECIMAL ANGLES                                                                                                                                                                                                                                 | E: MATERIAL                  | DRAWN                 | DATE                               | TITLE                                   |
| ±.015 (0,381 mm) ±.005 (0,127 mm) ± 1°                                                                                                                                                                                                                                                                                                           | SEE NOTES                    | VIJAY N M             |                                    | BNC RA PLUG TO                          |
| NOTICE - These drawings, specifications, or other data (I) are, and remain the property of Amphenol corp. (2) must be returned upon request; and (3) are confidential and not to be disclosed to any person other than those to whom they                                                                                                        |                              | ENGINEER<br>VIJAY N M | DATE<br>25-Jul-19                  | SMB STR PLUG US<br>RG 174 CABLE         |
| confidential and not to be disclosed to any person other than those to whom they<br>are given by Amphenol Corp. the furnishing of these drawings, specifications, or<br>other data by Amphenol Corp., or to any other person to anyone for any purpose is                                                                                        | REFERENCE<br>EAR # 9254      | APPROVED              | DATE                               | VARIOUS LENGTH                          |
| other data by Amphenol Corp., or to any other person to anyone for any purpose is<br>not to be regarded by implication or otherwise in any manner licensing, granting<br>rights to permitting such holder or any other person to manufacture, use or sell a<br>product, process or design, patented or otherwise, that may in any way be related | CONFIGURATION LEVEL: In Work | K.CAPOZZI<br>CAD FILE | 2   - A u g -   9                  | SCALE: 2.4:1.0 SHEET 2 OF 2<br>DWG SIZE |
| or disclosed by said drawings, specifications, or other data.                                                                                                                                                                                                                                                                                    | FINISH                       | CAD FILE              |                                    | B B                                     |
|                                                                                                                                                                                                                                                                                                                                                  |                              | I                     |                                    |                                         |