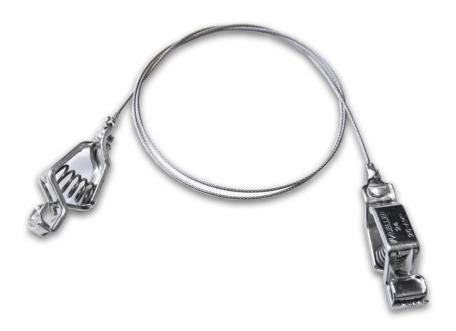

## AI-000448-XX

(Heavy-duty Painting Grounding Cable)

- The AI-000448 is a heavy-duty grounding cable for paint bonding applications. The large BU-24APN clips on this cable allow for it to grab onto larger items than other painting grounding cables.
- Constructed with 1/16" (1.6mm) diameter 304 stainless-steel wire rope.

Material: BU-24APN Zinc-plated steel Wire

304 stainless-steel

The "XX" in the model number represents the overall length in inches.

Standard lengths: 18" (46cm), 36" (91cm)

RoHS 3 compliant

Mueller Electric Company 2850 Gilchrist Rd. Bld 5A Akron, OH 44305