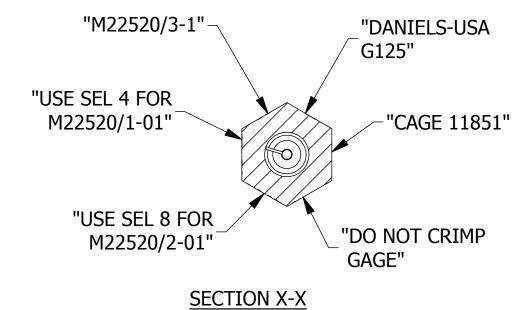

## UNCONTROLLED DOCUMENT WILL NOT BE UPDATED

**DIMENSIONS IN INCHES - UNLESS OTHERWISE SPECIFIED** 

|  |                                                                                                                                                                                                                                                                                             | MATERIAL   | TERIAL |                                                                                | ITEM PART NO. |                           |        | QTY.                           | Y. DESCRIPTION / REMARKS                                      |  |  |
|--|---------------------------------------------------------------------------------------------------------------------------------------------------------------------------------------------------------------------------------------------------------------------------------------------|------------|--------|--------------------------------------------------------------------------------|---------------|---------------------------|--------|--------------------------------|---------------------------------------------------------------|--|--|
|  |                                                                                                                                                                                                                                                                                             |            | N/A    | DRN.<br>E.<br>CHK'D.                                                           | <i></i>       | DATE<br>10/4/1995<br>DATE | P      |                                | DANIELS MANUFACTURING CORP.<br>ORLANDO, FLORIDA<br>CAGE 11851 |  |  |
|  | RESTRICTED & CONFIDENTIAL                                                                                                                                                                                                                                                                   | HEAT TREAT |        |                                                                                |               | TITLE                     |        | GO/NO-GO GAGE                  |                                                               |  |  |
|  | CONFIDENTIAL PROPERTY OF DANIELS MANUFACTURING CORP. NOT TO BE DISCLOSED TO OTHERS. REPRODUCTION OR USED FOR ANY OTHER PURPOSE EXCEPT AS AUTHORIZED IN WRITING BY DANIELS MANUFACTURING. MUST BE RETURNED TO DANIELS MANUFACTURING CORP. ON COMPLETION OF ORDER OR PURPOSES FOR WHICH LENT. |            | N/A    |                                                                                |               | WHERE U                   | JSED:  | M22520/3-1<br>ENVELOPE DRAWING |                                                               |  |  |
|  | CREATED FROM AN INVENTOR MODEL.  CHANGES MUST BE REFLECTED IN THE 3D PART                                                                                                                                                                                                                   |            | N/A    | INDICATED. ACTUAL DMC PART NUMBER IS CAD PART NUMBER WITHOUT THE "-ENV" SUFFIX |               | AD PART                   | T SIZE | SCALE<br>2 EV                  | CAD P/N SHEET 1 OF 1 DWG. NO.                                 |  |  |
|  | DO NOT SCALE DRAWING                                                                                                                                                                                                                                                                        |            | 11/71  | THE LIVE SO                                                                    | 111/          | В                         | 2.5    | G125 4                         |                                                               |  |  |