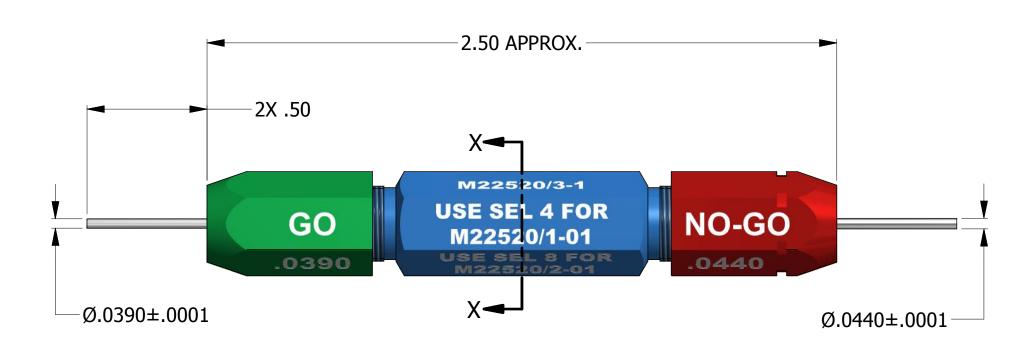

## UNCONTROLLED DOCUMENT WILL NOT BE UPDATED

**DIMENSIONS IN INCHES - UNLESS OTHERWISE SPECIFIED** 

|  |                                                                                                                                                                                                                                                                                             | MATERIAL   | TERIAL |                                                                                | ITEM PART NO. |                           |        | QTY.                           | Y. DESCRIPTION / REMARKS                                      |  |  |
|--|---------------------------------------------------------------------------------------------------------------------------------------------------------------------------------------------------------------------------------------------------------------------------------------------|------------|--------|--------------------------------------------------------------------------------|---------------|---------------------------|--------|--------------------------------|---------------------------------------------------------------|--|--|
|  |                                                                                                                                                                                                                                                                                             |            | N/A    | DRN.<br>E.<br>CHK'D.                                                           | <i></i>       | DATE<br>10/4/1995<br>DATE | P      |                                | DANIELS MANUFACTURING CORP.<br>ORLANDO, FLORIDA<br>CAGE 11851 |  |  |
|  | RESTRICTED & CONFIDENTIAL                                                                                                                                                                                                                                                                   | HEAT TREAT |        |                                                                                |               | TITLE                     |        | GO/NO-GO GAGE                  |                                                               |  |  |
|  | CONFIDENTIAL PROPERTY OF DANIELS MANUFACTURING CORP. NOT TO BE DISCLOSED TO OTHERS. REPRODUCTION OR USED FOR ANY OTHER PURPOSE EXCEPT AS AUTHORIZED IN WRITING BY DANIELS MANUFACTURING. MUST BE RETURNED TO DANIELS MANUFACTURING CORP. ON COMPLETION OF ORDER OR PURPOSES FOR WHICH LENT. |            | N/A    |                                                                                |               | WHERE U                   | JSED:  | M22520/3-1<br>ENVELOPE DRAWING |                                                               |  |  |
|  | CREATED FROM AN INVENTOR MODEL.  CHANGES MUST BE REFLECTED IN THE 3D PART                                                                                                                                                                                                                   |            | N/A    | INDICATED. ACTUAL DMC PART NUMBER IS CAD PART NUMBER WITHOUT THE "-ENV" SUFFIX |               | AD PART                   | T SIZE | SCALE<br>2 EV                  | CAD P/N SHEET 1 OF 1 DWG. NO.                                 |  |  |
|  | DO NOT SCALE DRAWING                                                                                                                                                                                                                                                                        |            | 11/71  | THE LIVE SO                                                                    | 111/          | В                         | 2.5    | G125 4                         |                                                               |  |  |