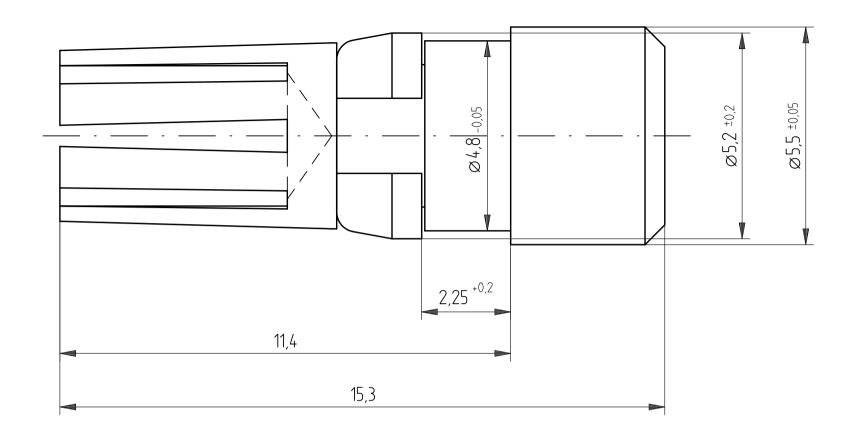

für Federleiste nach IEC 60 603-2 / DIN EN 60 603-2 for female connector per IEC 60 603-2 / DIN EN 60 603-2

gerader Lötanschluß Bemerkung / note: Anschlußbereich Anforderungsstufe 2 / mating area class 2 straight solder termination Steckbereich Zinn/Blei / terminal tin/lead 10:1 Information: Scale Tolerances  $\ominus \phi$ All Dimensions in mm Designation Subject to modification without All rights reserved.
Only for information.
To insure that this is the latest Hochstrom Federkontakt 40A prior notice. Drawing will not be updated. version of this drawing, please contact one of the ERNI companies High Power Female Contact 40A before using. 913637 www.ERNI.com 12.01.2004 V:00037676.SZA STVSKO