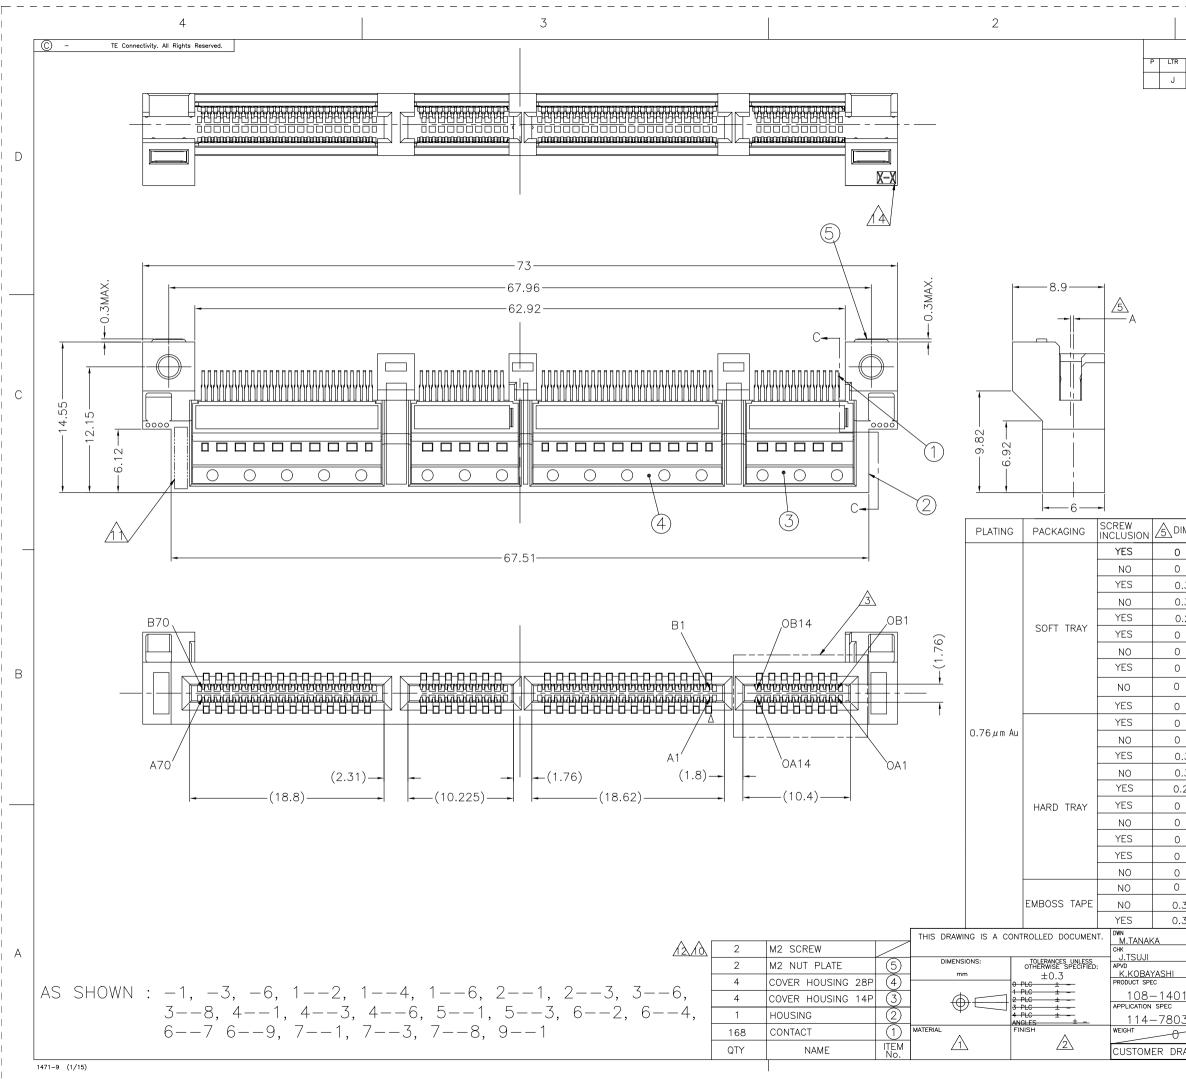

| -                                                                                                         |                                                                                                                                                              |                                                                                                                                                                                                                                                                                                                                                                                                                                                                                                                                                                                                                                                                                                                                                                                                                                                                                                                                                                                                                                                                                                                                                                                                                                                                                                                                                                                                                                                                                                                                                                                                                                                                                                                                                                                                                                                                                                                                                                                                                                                                                                                                                                                                                                                                                                                                                                                                                                                                                                                                                                                                                                                                                                                                                                                                                                                                                                                                                                                                                                                                                                                                       |                                                                                                                                                                                                                                                                                                                                                                                                                                                                                                                                                                                                                                                                                                                                                                                                                                                                                                                                                                                                                                                                                                                                                                                                                                                                                                                                                                                                                                                                                                                                                                                                                                                                                                                                                                                                                                                                                                                                                                                                                                                                                                                                                                                                                                                                                                                                                                                                                                                                                                                                                                                                                                                                                                                                                                                                                                          |                                                                                                                                                                                                                                                                                                                                                                                                                                                                                                                                                                                                                                                                                                                                                                                                                                                                                                                                                                                                                                                                                                                                                                                                                                                                                                                                                                                                                                                                                                                                                                                                                                                                                                                                                                                                                                                                                                                                                                                                                                                                                                                                                                                                                                                                                                                                                                                                                                                                                                                                                                                                                                                                                                                                                                                                                                          |                                                                                                     |                                                                                                                                                                                                                                                                                                                                                                                                                                                                                                                                                                                                                                                                                                                                                                                                                                                                                                                                                                                                                                                                                                                                                                                                                                                                                                                                                                                                                                                                                                                                                                                                                                                                                                                                                                                                                                                                                                                                                                                                                                                                                                                                                                                                                                                                                                                                                                                                                                                                                               |           |
|-----------------------------------------------------------------------------------------------------------|--------------------------------------------------------------------------------------------------------------------------------------------------------------|---------------------------------------------------------------------------------------------------------------------------------------------------------------------------------------------------------------------------------------------------------------------------------------------------------------------------------------------------------------------------------------------------------------------------------------------------------------------------------------------------------------------------------------------------------------------------------------------------------------------------------------------------------------------------------------------------------------------------------------------------------------------------------------------------------------------------------------------------------------------------------------------------------------------------------------------------------------------------------------------------------------------------------------------------------------------------------------------------------------------------------------------------------------------------------------------------------------------------------------------------------------------------------------------------------------------------------------------------------------------------------------------------------------------------------------------------------------------------------------------------------------------------------------------------------------------------------------------------------------------------------------------------------------------------------------------------------------------------------------------------------------------------------------------------------------------------------------------------------------------------------------------------------------------------------------------------------------------------------------------------------------------------------------------------------------------------------------------------------------------------------------------------------------------------------------------------------------------------------------------------------------------------------------------------------------------------------------------------------------------------------------------------------------------------------------------------------------------------------------------------------------------------------------------------------------------------------------------------------------------------------------------------------------------------------------------------------------------------------------------------------------------------------------------------------------------------------------------------------------------------------------------------------------------------------------------------------------------------------------------------------------------------------------------------------------------------------------------------------------------------------------|------------------------------------------------------------------------------------------------------------------------------------------------------------------------------------------------------------------------------------------------------------------------------------------------------------------------------------------------------------------------------------------------------------------------------------------------------------------------------------------------------------------------------------------------------------------------------------------------------------------------------------------------------------------------------------------------------------------------------------------------------------------------------------------------------------------------------------------------------------------------------------------------------------------------------------------------------------------------------------------------------------------------------------------------------------------------------------------------------------------------------------------------------------------------------------------------------------------------------------------------------------------------------------------------------------------------------------------------------------------------------------------------------------------------------------------------------------------------------------------------------------------------------------------------------------------------------------------------------------------------------------------------------------------------------------------------------------------------------------------------------------------------------------------------------------------------------------------------------------------------------------------------------------------------------------------------------------------------------------------------------------------------------------------------------------------------------------------------------------------------------------------------------------------------------------------------------------------------------------------------------------------------------------------------------------------------------------------------------------------------------------------------------------------------------------------------------------------------------------------------------------------------------------------------------------------------------------------------------------------------------------------------------------------------------------------------------------------------------------------------------------------------------------------------------------------------------------------|------------------------------------------------------------------------------------------------------------------------------------------------------------------------------------------------------------------------------------------------------------------------------------------------------------------------------------------------------------------------------------------------------------------------------------------------------------------------------------------------------------------------------------------------------------------------------------------------------------------------------------------------------------------------------------------------------------------------------------------------------------------------------------------------------------------------------------------------------------------------------------------------------------------------------------------------------------------------------------------------------------------------------------------------------------------------------------------------------------------------------------------------------------------------------------------------------------------------------------------------------------------------------------------------------------------------------------------------------------------------------------------------------------------------------------------------------------------------------------------------------------------------------------------------------------------------------------------------------------------------------------------------------------------------------------------------------------------------------------------------------------------------------------------------------------------------------------------------------------------------------------------------------------------------------------------------------------------------------------------------------------------------------------------------------------------------------------------------------------------------------------------------------------------------------------------------------------------------------------------------------------------------------------------------------------------------------------------------------------------------------------------------------------------------------------------------------------------------------------------------------------------------------------------------------------------------------------------------------------------------------------------------------------------------------------------------------------------------------------------------------------------------------------------------------------------------------------------|-----------------------------------------------------------------------------------------------------|-----------------------------------------------------------------------------------------------------------------------------------------------------------------------------------------------------------------------------------------------------------------------------------------------------------------------------------------------------------------------------------------------------------------------------------------------------------------------------------------------------------------------------------------------------------------------------------------------------------------------------------------------------------------------------------------------------------------------------------------------------------------------------------------------------------------------------------------------------------------------------------------------------------------------------------------------------------------------------------------------------------------------------------------------------------------------------------------------------------------------------------------------------------------------------------------------------------------------------------------------------------------------------------------------------------------------------------------------------------------------------------------------------------------------------------------------------------------------------------------------------------------------------------------------------------------------------------------------------------------------------------------------------------------------------------------------------------------------------------------------------------------------------------------------------------------------------------------------------------------------------------------------------------------------------------------------------------------------------------------------------------------------------------------------------------------------------------------------------------------------------------------------------------------------------------------------------------------------------------------------------------------------------------------------------------------------------------------------------------------------------------------------------------------------------------------------------------------------------------------------|-----------|
|                                                                                                           |                                                                                                                                                              | REVISIONS                                                                                                                                                                                                                                                                                                                                                                                                                                                                                                                                                                                                                                                                                                                                                                                                                                                                                                                                                                                                                                                                                                                                                                                                                                                                                                                                                                                                                                                                                                                                                                                                                                                                                                                                                                                                                                                                                                                                                                                                                                                                                                                                                                                                                                                                                                                                                                                                                                                                                                                                                                                                                                                                                                                                                                                                                                                                                                                                                                                                                                                                                                                             |                                                                                                                                                                                                                                                                                                                                                                                                                                                                                                                                                                                                                                                                                                                                                                                                                                                                                                                                                                                                                                                                                                                                                                                                                                                                                                                                                                                                                                                                                                                                                                                                                                                                                                                                                                                                                                                                                                                                                                                                                                                                                                                                                                                                                                                                                                                                                                                                                                                                                                                                                                                                                                                                                                                                                                                                                                          |                                                                                                                                                                                                                                                                                                                                                                                                                                                                                                                                                                                                                                                                                                                                                                                                                                                                                                                                                                                                                                                                                                                                                                                                                                                                                                                                                                                                                                                                                                                                                                                                                                                                                                                                                                                                                                                                                                                                                                                                                                                                                                                                                                                                                                                                                                                                                                                                                                                                                                                                                                                                                                                                                                                                                                                                                                          |                                                                                                     |                                                                                                                                                                                                                                                                                                                                                                                                                                                                                                                                                                                                                                                                                                                                                                                                                                                                                                                                                                                                                                                                                                                                                                                                                                                                                                                                                                                                                                                                                                                                                                                                                                                                                                                                                                                                                                                                                                                                                                                                                                                                                                                                                                                                                                                                                                                                                                                                                                                                                               |           |
| .TR                                                                                                       |                                                                                                                                                              | DESCRIPTION                                                                                                                                                                                                                                                                                                                                                                                                                                                                                                                                                                                                                                                                                                                                                                                                                                                                                                                                                                                                                                                                                                                                                                                                                                                                                                                                                                                                                                                                                                                                                                                                                                                                                                                                                                                                                                                                                                                                                                                                                                                                                                                                                                                                                                                                                                                                                                                                                                                                                                                                                                                                                                                                                                                                                                                                                                                                                                                                                                                                                                                                                                                           |                                                                                                                                                                                                                                                                                                                                                                                                                                                                                                                                                                                                                                                                                                                                                                                                                                                                                                                                                                                                                                                                                                                                                                                                                                                                                                                                                                                                                                                                                                                                                                                                                                                                                                                                                                                                                                                                                                                                                                                                                                                                                                                                                                                                                                                                                                                                                                                                                                                                                                                                                                                                                                                                                                                                                                                                                                          | DATE                                                                                                                                                                                                                                                                                                                                                                                                                                                                                                                                                                                                                                                                                                                                                                                                                                                                                                                                                                                                                                                                                                                                                                                                                                                                                                                                                                                                                                                                                                                                                                                                                                                                                                                                                                                                                                                                                                                                                                                                                                                                                                                                                                                                                                                                                                                                                                                                                                                                                                                                                                                                                                                                                                                                                                                                                                     | DWN                                                                                                 | APVD                                                                                                                                                                                                                                                                                                                                                                                                                                                                                                                                                                                                                                                                                                                                                                                                                                                                                                                                                                                                                                                                                                                                                                                                                                                                                                                                                                                                                                                                                                                                                                                                                                                                                                                                                                                                                                                                                                                                                                                                                                                                                                                                                                                                                                                                                                                                                                                                                                                                                          |           |
| J                                                                                                         | REVISE                                                                                                                                                       | )                                                                                                                                                                                                                                                                                                                                                                                                                                                                                                                                                                                                                                                                                                                                                                                                                                                                                                                                                                                                                                                                                                                                                                                                                                                                                                                                                                                                                                                                                                                                                                                                                                                                                                                                                                                                                                                                                                                                                                                                                                                                                                                                                                                                                                                                                                                                                                                                                                                                                                                                                                                                                                                                                                                                                                                                                                                                                                                                                                                                                                                                                                                                     | 1                                                                                                                                                                                                                                                                                                                                                                                                                                                                                                                                                                                                                                                                                                                                                                                                                                                                                                                                                                                                                                                                                                                                                                                                                                                                                                                                                                                                                                                                                                                                                                                                                                                                                                                                                                                                                                                                                                                                                                                                                                                                                                                                                                                                                                                                                                                                                                                                                                                                                                                                                                                                                                                                                                                                                                                                                                        | 1NOV2021                                                                                                                                                                                                                                                                                                                                                                                                                                                                                                                                                                                                                                                                                                                                                                                                                                                                                                                                                                                                                                                                                                                                                                                                                                                                                                                                                                                                                                                                                                                                                                                                                                                                                                                                                                                                                                                                                                                                                                                                                                                                                                                                                                                                                                                                                                                                                                                                                                                                                                                                                                                                                                                                                                                                                                                                                                 | M.T                                                                                                 | H.T                                                                                                                                                                                                                                                                                                                                                                                                                                                                                                                                                                                                                                                                                                                                                                                                                                                                                                                                                                                                                                                                                                                                                                                                                                                                                                                                                                                                                                                                                                                                                                                                                                                                                                                                                                                                                                                                                                                                                                                                                                                                                                                                                                                                                                                                                                                                                                                                                                                                                           |           |
|                                                                                                           |                                                                                                                                                              |                                                                                                                                                                                                                                                                                                                                                                                                                                                                                                                                                                                                                                                                                                                                                                                                                                                                                                                                                                                                                                                                                                                                                                                                                                                                                                                                                                                                                                                                                                                                                                                                                                                                                                                                                                                                                                                                                                                                                                                                                                                                                                                                                                                                                                                                                                                                                                                                                                                                                                                                                                                                                                                                                                                                                                                                                                                                                                                                                                                                                                                                                                                                       |                                                                                                                                                                                                                                                                                                                                                                                                                                                                                                                                                                                                                                                                                                                                                                                                                                                                                                                                                                                                                                                                                                                                                                                                                                                                                                                                                                                                                                                                                                                                                                                                                                                                                                                                                                                                                                                                                                                                                                                                                                                                                                                                                                                                                                                                                                                                                                                                                                                                                                                                                                                                                                                                                                                                                                                                                                          |                                                                                                                                                                                                                                                                                                                                                                                                                                                                                                                                                                                                                                                                                                                                                                                                                                                                                                                                                                                                                                                                                                                                                                                                                                                                                                                                                                                                                                                                                                                                                                                                                                                                                                                                                                                                                                                                                                                                                                                                                                                                                                                                                                                                                                                                                                                                                                                                                                                                                                                                                                                                                                                                                                                                                                                                                                          |                                                                                                     |                                                                                                                                                                                                                                                                                                                                                                                                                                                                                                                                                                                                                                                                                                                                                                                                                                                                                                                                                                                                                                                                                                                                                                                                                                                                                                                                                                                                                                                                                                                                                                                                                                                                                                                                                                                                                                                                                                                                                                                                                                                                                                                                                                                                                                                                                                                                                                                                                                                                                               |           |
|                                                                                                           |                                                                                                                                                              |                                                                                                                                                                                                                                                                                                                                                                                                                                                                                                                                                                                                                                                                                                                                                                                                                                                                                                                                                                                                                                                                                                                                                                                                                                                                                                                                                                                                                                                                                                                                                                                                                                                                                                                                                                                                                                                                                                                                                                                                                                                                                                                                                                                                                                                                                                                                                                                                                                                                                                                                                                                                                                                                                                                                                                                                                                                                                                                                                                                                                                                                                                                                       |                                                                                                                                                                                                                                                                                                                                                                                                                                                                                                                                                                                                                                                                                                                                                                                                                                                                                                                                                                                                                                                                                                                                                                                                                                                                                                                                                                                                                                                                                                                                                                                                                                                                                                                                                                                                                                                                                                                                                                                                                                                                                                                                                                                                                                                                                                                                                                                                                                                                                                                                                                                                                                                                                                                                                                                                                                          |                                                                                                                                                                                                                                                                                                                                                                                                                                                                                                                                                                                                                                                                                                                                                                                                                                                                                                                                                                                                                                                                                                                                                                                                                                                                                                                                                                                                                                                                                                                                                                                                                                                                                                                                                                                                                                                                                                                                                                                                                                                                                                                                                                                                                                                                                                                                                                                                                                                                                                                                                                                                                                                                                                                                                                                                                                          |                                                                                                     |                                                                                                                                                                                                                                                                                                                                                                                                                                                                                                                                                                                                                                                                                                                                                                                                                                                                                                                                                                                                                                                                                                                                                                                                                                                                                                                                                                                                                                                                                                                                                                                                                                                                                                                                                                                                                                                                                                                                                                                                                                                                                                                                                                                                                                                                                                                                                                                                                                                                                               |           |
|                                                                                                           |                                                                                                                                                              |                                                                                                                                                                                                                                                                                                                                                                                                                                                                                                                                                                                                                                                                                                                                                                                                                                                                                                                                                                                                                                                                                                                                                                                                                                                                                                                                                                                                                                                                                                                                                                                                                                                                                                                                                                                                                                                                                                                                                                                                                                                                                                                                                                                                                                                                                                                                                                                                                                                                                                                                                                                                                                                                                                                                                                                                                                                                                                                                                                                                                                                                                                                                       |                                                                                                                                                                                                                                                                                                                                                                                                                                                                                                                                                                                                                                                                                                                                                                                                                                                                                                                                                                                                                                                                                                                                                                                                                                                                                                                                                                                                                                                                                                                                                                                                                                                                                                                                                                                                                                                                                                                                                                                                                                                                                                                                                                                                                                                                                                                                                                                                                                                                                                                                                                                                                                                                                                                                                                                                                                          |                                                                                                                                                                                                                                                                                                                                                                                                                                                                                                                                                                                                                                                                                                                                                                                                                                                                                                                                                                                                                                                                                                                                                                                                                                                                                                                                                                                                                                                                                                                                                                                                                                                                                                                                                                                                                                                                                                                                                                                                                                                                                                                                                                                                                                                                                                                                                                                                                                                                                                                                                                                                                                                                                                                                                                                                                                          |                                                                                                     |                                                                                                                                                                                                                                                                                                                                                                                                                                                                                                                                                                                                                                                                                                                                                                                                                                                                                                                                                                                                                                                                                                                                                                                                                                                                                                                                                                                                                                                                                                                                                                                                                                                                                                                                                                                                                                                                                                                                                                                                                                                                                                                                                                                                                                                                                                                                                                                                                                                                                               |           |
|                                                                                                           |                                                                                                                                                              |                                                                                                                                                                                                                                                                                                                                                                                                                                                                                                                                                                                                                                                                                                                                                                                                                                                                                                                                                                                                                                                                                                                                                                                                                                                                                                                                                                                                                                                                                                                                                                                                                                                                                                                                                                                                                                                                                                                                                                                                                                                                                                                                                                                                                                                                                                                                                                                                                                                                                                                                                                                                                                                                                                                                                                                                                                                                                                                                                                                                                                                                                                                                       |                                                                                                                                                                                                                                                                                                                                                                                                                                                                                                                                                                                                                                                                                                                                                                                                                                                                                                                                                                                                                                                                                                                                                                                                                                                                                                                                                                                                                                                                                                                                                                                                                                                                                                                                                                                                                                                                                                                                                                                                                                                                                                                                                                                                                                                                                                                                                                                                                                                                                                                                                                                                                                                                                                                                                                                                                                          |                                                                                                                                                                                                                                                                                                                                                                                                                                                                                                                                                                                                                                                                                                                                                                                                                                                                                                                                                                                                                                                                                                                                                                                                                                                                                                                                                                                                                                                                                                                                                                                                                                                                                                                                                                                                                                                                                                                                                                                                                                                                                                                                                                                                                                                                                                                                                                                                                                                                                                                                                                                                                                                                                                                                                                                                                                          |                                                                                                     |                                                                                                                                                                                                                                                                                                                                                                                                                                                                                                                                                                                                                                                                                                                                                                                                                                                                                                                                                                                                                                                                                                                                                                                                                                                                                                                                                                                                                                                                                                                                                                                                                                                                                                                                                                                                                                                                                                                                                                                                                                                                                                                                                                                                                                                                                                                                                                                                                                                                                               | D         |
|                                                                                                           |                                                                                                                                                              |                                                                                                                                                                                                                                                                                                                                                                                                                                                                                                                                                                                                                                                                                                                                                                                                                                                                                                                                                                                                                                                                                                                                                                                                                                                                                                                                                                                                                                                                                                                                                                                                                                                                                                                                                                                                                                                                                                                                                                                                                                                                                                                                                                                                                                                                                                                                                                                                                                                                                                                                                                                                                                                                                                                                                                                                                                                                                                                                                                                                                                                                                                                                       |                                                                                                                                                                                                                                                                                                                                                                                                                                                                                                                                                                                                                                                                                                                                                                                                                                                                                                                                                                                                                                                                                                                                                                                                                                                                                                                                                                                                                                                                                                                                                                                                                                                                                                                                                                                                                                                                                                                                                                                                                                                                                                                                                                                                                                                                                                                                                                                                                                                                                                                                                                                                                                                                                                                                                                                                                                          |                                                                                                                                                                                                                                                                                                                                                                                                                                                                                                                                                                                                                                                                                                                                                                                                                                                                                                                                                                                                                                                                                                                                                                                                                                                                                                                                                                                                                                                                                                                                                                                                                                                                                                                                                                                                                                                                                                                                                                                                                                                                                                                                                                                                                                                                                                                                                                                                                                                                                                                                                                                                                                                                                                                                                                                                                                          |                                                                                                     |                                                                                                                                                                                                                                                                                                                                                                                                                                                                                                                                                                                                                                                                                                                                                                                                                                                                                                                                                                                                                                                                                                                                                                                                                                                                                                                                                                                                                                                                                                                                                                                                                                                                                                                                                                                                                                                                                                                                                                                                                                                                                                                                                                                                                                                                                                                                                                                                                                                                                               |           |
|                                                                                                           |                                                                                                                                                              |                                                                                                                                                                                                                                                                                                                                                                                                                                                                                                                                                                                                                                                                                                                                                                                                                                                                                                                                                                                                                                                                                                                                                                                                                                                                                                                                                                                                                                                                                                                                                                                                                                                                                                                                                                                                                                                                                                                                                                                                                                                                                                                                                                                                                                                                                                                                                                                                                                                                                                                                                                                                                                                                                                                                                                                                                                                                                                                                                                                                                                                                                                                                       |                                                                                                                                                                                                                                                                                                                                                                                                                                                                                                                                                                                                                                                                                                                                                                                                                                                                                                                                                                                                                                                                                                                                                                                                                                                                                                                                                                                                                                                                                                                                                                                                                                                                                                                                                                                                                                                                                                                                                                                                                                                                                                                                                                                                                                                                                                                                                                                                                                                                                                                                                                                                                                                                                                                                                                                                                                          |                                                                                                                                                                                                                                                                                                                                                                                                                                                                                                                                                                                                                                                                                                                                                                                                                                                                                                                                                                                                                                                                                                                                                                                                                                                                                                                                                                                                                                                                                                                                                                                                                                                                                                                                                                                                                                                                                                                                                                                                                                                                                                                                                                                                                                                                                                                                                                                                                                                                                                                                                                                                                                                                                                                                                                                                                                          |                                                                                                     |                                                                                                                                                                                                                                                                                                                                                                                                                                                                                                                                                                                                                                                                                                                                                                                                                                                                                                                                                                                                                                                                                                                                                                                                                                                                                                                                                                                                                                                                                                                                                                                                                                                                                                                                                                                                                                                                                                                                                                                                                                                                                                                                                                                                                                                                                                                                                                                                                                                                                               |           |
|                                                                                                           |                                                                                                                                                              |                                                                                                                                                                                                                                                                                                                                                                                                                                                                                                                                                                                                                                                                                                                                                                                                                                                                                                                                                                                                                                                                                                                                                                                                                                                                                                                                                                                                                                                                                                                                                                                                                                                                                                                                                                                                                                                                                                                                                                                                                                                                                                                                                                                                                                                                                                                                                                                                                                                                                                                                                                                                                                                                                                                                                                                                                                                                                                                                                                                                                                                                                                                                       |                                                                                                                                                                                                                                                                                                                                                                                                                                                                                                                                                                                                                                                                                                                                                                                                                                                                                                                                                                                                                                                                                                                                                                                                                                                                                                                                                                                                                                                                                                                                                                                                                                                                                                                                                                                                                                                                                                                                                                                                                                                                                                                                                                                                                                                                                                                                                                                                                                                                                                                                                                                                                                                                                                                                                                                                                                          |                                                                                                                                                                                                                                                                                                                                                                                                                                                                                                                                                                                                                                                                                                                                                                                                                                                                                                                                                                                                                                                                                                                                                                                                                                                                                                                                                                                                                                                                                                                                                                                                                                                                                                                                                                                                                                                                                                                                                                                                                                                                                                                                                                                                                                                                                                                                                                                                                                                                                                                                                                                                                                                                                                                                                                                                                                          |                                                                                                     |                                                                                                                                                                                                                                                                                                                                                                                                                                                                                                                                                                                                                                                                                                                                                                                                                                                                                                                                                                                                                                                                                                                                                                                                                                                                                                                                                                                                                                                                                                                                                                                                                                                                                                                                                                                                                                                                                                                                                                                                                                                                                                                                                                                                                                                                                                                                                                                                                                                                                               |           |
|                                                                                                           |                                                                                                                                                              |                                                                                                                                                                                                                                                                                                                                                                                                                                                                                                                                                                                                                                                                                                                                                                                                                                                                                                                                                                                                                                                                                                                                                                                                                                                                                                                                                                                                                                                                                                                                                                                                                                                                                                                                                                                                                                                                                                                                                                                                                                                                                                                                                                                                                                                                                                                                                                                                                                                                                                                                                                                                                                                                                                                                                                                                                                                                                                                                                                                                                                                                                                                                       |                                                                                                                                                                                                                                                                                                                                                                                                                                                                                                                                                                                                                                                                                                                                                                                                                                                                                                                                                                                                                                                                                                                                                                                                                                                                                                                                                                                                                                                                                                                                                                                                                                                                                                                                                                                                                                                                                                                                                                                                                                                                                                                                                                                                                                                                                                                                                                                                                                                                                                                                                                                                                                                                                                                                                                                                                                          |                                                                                                                                                                                                                                                                                                                                                                                                                                                                                                                                                                                                                                                                                                                                                                                                                                                                                                                                                                                                                                                                                                                                                                                                                                                                                                                                                                                                                                                                                                                                                                                                                                                                                                                                                                                                                                                                                                                                                                                                                                                                                                                                                                                                                                                                                                                                                                                                                                                                                                                                                                                                                                                                                                                                                                                                                                          |                                                                                                     |                                                                                                                                                                                                                                                                                                                                                                                                                                                                                                                                                                                                                                                                                                                                                                                                                                                                                                                                                                                                                                                                                                                                                                                                                                                                                                                                                                                                                                                                                                                                                                                                                                                                                                                                                                                                                                                                                                                                                                                                                                                                                                                                                                                                                                                                                                                                                                                                                                                                                               |           |
|                                                                                                           |                                                                                                                                                              |                                                                                                                                                                                                                                                                                                                                                                                                                                                                                                                                                                                                                                                                                                                                                                                                                                                                                                                                                                                                                                                                                                                                                                                                                                                                                                                                                                                                                                                                                                                                                                                                                                                                                                                                                                                                                                                                                                                                                                                                                                                                                                                                                                                                                                                                                                                                                                                                                                                                                                                                                                                                                                                                                                                                                                                                                                                                                                                                                                                                                                                                                                                                       |                                                                                                                                                                                                                                                                                                                                                                                                                                                                                                                                                                                                                                                                                                                                                                                                                                                                                                                                                                                                                                                                                                                                                                                                                                                                                                                                                                                                                                                                                                                                                                                                                                                                                                                                                                                                                                                                                                                                                                                                                                                                                                                                                                                                                                                                                                                                                                                                                                                                                                                                                                                                                                                                                                                                                                                                                                          |                                                                                                                                                                                                                                                                                                                                                                                                                                                                                                                                                                                                                                                                                                                                                                                                                                                                                                                                                                                                                                                                                                                                                                                                                                                                                                                                                                                                                                                                                                                                                                                                                                                                                                                                                                                                                                                                                                                                                                                                                                                                                                                                                                                                                                                                                                                                                                                                                                                                                                                                                                                                                                                                                                                                                                                                                                          |                                                                                                     |                                                                                                                                                                                                                                                                                                                                                                                                                                                                                                                                                                                                                                                                                                                                                                                                                                                                                                                                                                                                                                                                                                                                                                                                                                                                                                                                                                                                                                                                                                                                                                                                                                                                                                                                                                                                                                                                                                                                                                                                                                                                                                                                                                                                                                                                                                                                                                                                                                                                                               |           |
|                                                                                                           |                                                                                                                                                              |                                                                                                                                                                                                                                                                                                                                                                                                                                                                                                                                                                                                                                                                                                                                                                                                                                                                                                                                                                                                                                                                                                                                                                                                                                                                                                                                                                                                                                                                                                                                                                                                                                                                                                                                                                                                                                                                                                                                                                                                                                                                                                                                                                                                                                                                                                                                                                                                                                                                                                                                                                                                                                                                                                                                                                                                                                                                                                                                                                                                                                                                                                                                       |                                                                                                                                                                                                                                                                                                                                                                                                                                                                                                                                                                                                                                                                                                                                                                                                                                                                                                                                                                                                                                                                                                                                                                                                                                                                                                                                                                                                                                                                                                                                                                                                                                                                                                                                                                                                                                                                                                                                                                                                                                                                                                                                                                                                                                                                                                                                                                                                                                                                                                                                                                                                                                                                                                                                                                                                                                          |                                                                                                                                                                                                                                                                                                                                                                                                                                                                                                                                                                                                                                                                                                                                                                                                                                                                                                                                                                                                                                                                                                                                                                                                                                                                                                                                                                                                                                                                                                                                                                                                                                                                                                                                                                                                                                                                                                                                                                                                                                                                                                                                                                                                                                                                                                                                                                                                                                                                                                                                                                                                                                                                                                                                                                                                                                          |                                                                                                     |                                                                                                                                                                                                                                                                                                                                                                                                                                                                                                                                                                                                                                                                                                                                                                                                                                                                                                                                                                                                                                                                                                                                                                                                                                                                                                                                                                                                                                                                                                                                                                                                                                                                                                                                                                                                                                                                                                                                                                                                                                                                                                                                                                                                                                                                                                                                                                                                                                                                                               |           |
|                                                                                                           |                                                                                                                                                              |                                                                                                                                                                                                                                                                                                                                                                                                                                                                                                                                                                                                                                                                                                                                                                                                                                                                                                                                                                                                                                                                                                                                                                                                                                                                                                                                                                                                                                                                                                                                                                                                                                                                                                                                                                                                                                                                                                                                                                                                                                                                                                                                                                                                                                                                                                                                                                                                                                                                                                                                                                                                                                                                                                                                                                                                                                                                                                                                                                                                                                                                                                                                       |                                                                                                                                                                                                                                                                                                                                                                                                                                                                                                                                                                                                                                                                                                                                                                                                                                                                                                                                                                                                                                                                                                                                                                                                                                                                                                                                                                                                                                                                                                                                                                                                                                                                                                                                                                                                                                                                                                                                                                                                                                                                                                                                                                                                                                                                                                                                                                                                                                                                                                                                                                                                                                                                                                                                                                                                                                          |                                                                                                                                                                                                                                                                                                                                                                                                                                                                                                                                                                                                                                                                                                                                                                                                                                                                                                                                                                                                                                                                                                                                                                                                                                                                                                                                                                                                                                                                                                                                                                                                                                                                                                                                                                                                                                                                                                                                                                                                                                                                                                                                                                                                                                                                                                                                                                                                                                                                                                                                                                                                                                                                                                                                                                                                                                          |                                                                                                     |                                                                                                                                                                                                                                                                                                                                                                                                                                                                                                                                                                                                                                                                                                                                                                                                                                                                                                                                                                                                                                                                                                                                                                                                                                                                                                                                                                                                                                                                                                                                                                                                                                                                                                                                                                                                                                                                                                                                                                                                                                                                                                                                                                                                                                                                                                                                                                                                                                                                                               |           |
|                                                                                                           |                                                                                                                                                              |                                                                                                                                                                                                                                                                                                                                                                                                                                                                                                                                                                                                                                                                                                                                                                                                                                                                                                                                                                                                                                                                                                                                                                                                                                                                                                                                                                                                                                                                                                                                                                                                                                                                                                                                                                                                                                                                                                                                                                                                                                                                                                                                                                                                                                                                                                                                                                                                                                                                                                                                                                                                                                                                                                                                                                                                                                                                                                                                                                                                                                                                                                                                       |                                                                                                                                                                                                                                                                                                                                                                                                                                                                                                                                                                                                                                                                                                                                                                                                                                                                                                                                                                                                                                                                                                                                                                                                                                                                                                                                                                                                                                                                                                                                                                                                                                                                                                                                                                                                                                                                                                                                                                                                                                                                                                                                                                                                                                                                                                                                                                                                                                                                                                                                                                                                                                                                                                                                                                                                                                          |                                                                                                                                                                                                                                                                                                                                                                                                                                                                                                                                                                                                                                                                                                                                                                                                                                                                                                                                                                                                                                                                                                                                                                                                                                                                                                                                                                                                                                                                                                                                                                                                                                                                                                                                                                                                                                                                                                                                                                                                                                                                                                                                                                                                                                                                                                                                                                                                                                                                                                                                                                                                                                                                                                                                                                                                                                          |                                                                                                     |                                                                                                                                                                                                                                                                                                                                                                                                                                                                                                                                                                                                                                                                                                                                                                                                                                                                                                                                                                                                                                                                                                                                                                                                                                                                                                                                                                                                                                                                                                                                                                                                                                                                                                                                                                                                                                                                                                                                                                                                                                                                                                                                                                                                                                                                                                                                                                                                                                                                                               |           |
|                                                                                                           |                                                                                                                                                              |                                                                                                                                                                                                                                                                                                                                                                                                                                                                                                                                                                                                                                                                                                                                                                                                                                                                                                                                                                                                                                                                                                                                                                                                                                                                                                                                                                                                                                                                                                                                                                                                                                                                                                                                                                                                                                                                                                                                                                                                                                                                                                                                                                                                                                                                                                                                                                                                                                                                                                                                                                                                                                                                                                                                                                                                                                                                                                                                                                                                                                                                                                                                       |                                                                                                                                                                                                                                                                                                                                                                                                                                                                                                                                                                                                                                                                                                                                                                                                                                                                                                                                                                                                                                                                                                                                                                                                                                                                                                                                                                                                                                                                                                                                                                                                                                                                                                                                                                                                                                                                                                                                                                                                                                                                                                                                                                                                                                                                                                                                                                                                                                                                                                                                                                                                                                                                                                                                                                                                                                          |                                                                                                                                                                                                                                                                                                                                                                                                                                                                                                                                                                                                                                                                                                                                                                                                                                                                                                                                                                                                                                                                                                                                                                                                                                                                                                                                                                                                                                                                                                                                                                                                                                                                                                                                                                                                                                                                                                                                                                                                                                                                                                                                                                                                                                                                                                                                                                                                                                                                                                                                                                                                                                                                                                                                                                                                                                          |                                                                                                     |                                                                                                                                                                                                                                                                                                                                                                                                                                                                                                                                                                                                                                                                                                                                                                                                                                                                                                                                                                                                                                                                                                                                                                                                                                                                                                                                                                                                                                                                                                                                                                                                                                                                                                                                                                                                                                                                                                                                                                                                                                                                                                                                                                                                                                                                                                                                                                                                                                                                                               |           |
|                                                                                                           |                                                                                                                                                              | $\wedge$                                                                                                                                                                                                                                                                                                                                                                                                                                                                                                                                                                                                                                                                                                                                                                                                                                                                                                                                                                                                                                                                                                                                                                                                                                                                                                                                                                                                                                                                                                                                                                                                                                                                                                                                                                                                                                                                                                                                                                                                                                                                                                                                                                                                                                                                                                                                                                                                                                                                                                                                                                                                                                                                                                                                                                                                                                                                                                                                                                                                                                                                                                                              |                                                                                                                                                                                                                                                                                                                                                                                                                                                                                                                                                                                                                                                                                                                                                                                                                                                                                                                                                                                                                                                                                                                                                                                                                                                                                                                                                                                                                                                                                                                                                                                                                                                                                                                                                                                                                                                                                                                                                                                                                                                                                                                                                                                                                                                                                                                                                                                                                                                                                                                                                                                                                                                                                                                                                                                                                                          |                                                                                                                                                                                                                                                                                                                                                                                                                                                                                                                                                                                                                                                                                                                                                                                                                                                                                                                                                                                                                                                                                                                                                                                                                                                                                                                                                                                                                                                                                                                                                                                                                                                                                                                                                                                                                                                                                                                                                                                                                                                                                                                                                                                                                                                                                                                                                                                                                                                                                                                                                                                                                                                                                                                                                                                                                                          |                                                                                                     |                                                                                                                                                                                                                                                                                                                                                                                                                                                                                                                                                                                                                                                                                                                                                                                                                                                                                                                                                                                                                                                                                                                                                                                                                                                                                                                                                                                                                                                                                                                                                                                                                                                                                                                                                                                                                                                                                                                                                                                                                                                                                                                                                                                                                                                                                                                                                                                                                                                                                               |           |
|                                                                                                           |                                                                                                                                                              |                                                                                                                                                                                                                                                                                                                                                                                                                                                                                                                                                                                                                                                                                                                                                                                                                                                                                                                                                                                                                                                                                                                                                                                                                                                                                                                                                                                                                                                                                                                                                                                                                                                                                                                                                                                                                                                                                                                                                                                                                                                                                                                                                                                                                                                                                                                                                                                                                                                                                                                                                                                                                                                                                                                                                                                                                                                                                                                                                                                                                                                                                                                                       |                                                                                                                                                                                                                                                                                                                                                                                                                                                                                                                                                                                                                                                                                                                                                                                                                                                                                                                                                                                                                                                                                                                                                                                                                                                                                                                                                                                                                                                                                                                                                                                                                                                                                                                                                                                                                                                                                                                                                                                                                                                                                                                                                                                                                                                                                                                                                                                                                                                                                                                                                                                                                                                                                                                                                                                                                                          |                                                                                                                                                                                                                                                                                                                                                                                                                                                                                                                                                                                                                                                                                                                                                                                                                                                                                                                                                                                                                                                                                                                                                                                                                                                                                                                                                                                                                                                                                                                                                                                                                                                                                                                                                                                                                                                                                                                                                                                                                                                                                                                                                                                                                                                                                                                                                                                                                                                                                                                                                                                                                                                                                                                                                                                                                                          |                                                                                                     |                                                                                                                                                                                                                                                                                                                                                                                                                                                                                                                                                                                                                                                                                                                                                                                                                                                                                                                                                                                                                                                                                                                                                                                                                                                                                                                                                                                                                                                                                                                                                                                                                                                                                                                                                                                                                                                                                                                                                                                                                                                                                                                                                                                                                                                                                                                                                                                                                                                                                               |           |
|                                                                                                           |                                                                                                                                                              |                                                                                                                                                                                                                                                                                                                                                                                                                                                                                                                                                                                                                                                                                                                                                                                                                                                                                                                                                                                                                                                                                                                                                                                                                                                                                                                                                                                                                                                                                                                                                                                                                                                                                                                                                                                                                                                                                                                                                                                                                                                                                                                                                                                                                                                                                                                                                                                                                                                                                                                                                                                                                                                                                                                                                                                                                                                                                                                                                                                                                                                                                                                                       |                                                                                                                                                                                                                                                                                                                                                                                                                                                                                                                                                                                                                                                                                                                                                                                                                                                                                                                                                                                                                                                                                                                                                                                                                                                                                                                                                                                                                                                                                                                                                                                                                                                                                                                                                                                                                                                                                                                                                                                                                                                                                                                                                                                                                                                                                                                                                                                                                                                                                                                                                                                                                                                                                                                                                                                                                                          |                                                                                                                                                                                                                                                                                                                                                                                                                                                                                                                                                                                                                                                                                                                                                                                                                                                                                                                                                                                                                                                                                                                                                                                                                                                                                                                                                                                                                                                                                                                                                                                                                                                                                                                                                                                                                                                                                                                                                                                                                                                                                                                                                                                                                                                                                                                                                                                                                                                                                                                                                                                                                                                                                                                                                                                                                                          |                                                                                                     |                                                                                                                                                                                                                                                                                                                                                                                                                                                                                                                                                                                                                                                                                                                                                                                                                                                                                                                                                                                                                                                                                                                                                                                                                                                                                                                                                                                                                                                                                                                                                                                                                                                                                                                                                                                                                                                                                                                                                                                                                                                                                                                                                                                                                                                                                                                                                                                                                                                                                               |           |
|                                                                                                           |                                                                                                                                                              |                                                                                                                                                                                                                                                                                                                                                                                                                                                                                                                                                                                                                                                                                                                                                                                                                                                                                                                                                                                                                                                                                                                                                                                                                                                                                                                                                                                                                                                                                                                                                                                                                                                                                                                                                                                                                                                                                                                                                                                                                                                                                                                                                                                                                                                                                                                                                                                                                                                                                                                                                                                                                                                                                                                                                                                                                                                                                                                                                                                                                                                                                                                                       | 1                                                                                                                                                                                                                                                                                                                                                                                                                                                                                                                                                                                                                                                                                                                                                                                                                                                                                                                                                                                                                                                                                                                                                                                                                                                                                                                                                                                                                                                                                                                                                                                                                                                                                                                                                                                                                                                                                                                                                                                                                                                                                                                                                                                                                                                                                                                                                                                                                                                                                                                                                                                                                                                                                                                                                                                                                                        |                                                                                                                                                                                                                                                                                                                                                                                                                                                                                                                                                                                                                                                                                                                                                                                                                                                                                                                                                                                                                                                                                                                                                                                                                                                                                                                                                                                                                                                                                                                                                                                                                                                                                                                                                                                                                                                                                                                                                                                                                                                                                                                                                                                                                                                                                                                                                                                                                                                                                                                                                                                                                                                                                                                                                                                                                                          |                                                                                                     |                                                                                                                                                                                                                                                                                                                                                                                                                                                                                                                                                                                                                                                                                                                                                                                                                                                                                                                                                                                                                                                                                                                                                                                                                                                                                                                                                                                                                                                                                                                                                                                                                                                                                                                                                                                                                                                                                                                                                                                                                                                                                                                                                                                                                                                                                                                                                                                                                                                                                               |           |
|                                                                                                           |                                                                                                                                                              |                                                                                                                                                                                                                                                                                                                                                                                                                                                                                                                                                                                                                                                                                                                                                                                                                                                                                                                                                                                                                                                                                                                                                                                                                                                                                                                                                                                                                                                                                                                                                                                                                                                                                                                                                                                                                                                                                                                                                                                                                                                                                                                                                                                                                                                                                                                                                                                                                                                                                                                                                                                                                                                                                                                                                                                                                                                                                                                                                                                                                                                                                                                                       |                                                                                                                                                                                                                                                                                                                                                                                                                                                                                                                                                                                                                                                                                                                                                                                                                                                                                                                                                                                                                                                                                                                                                                                                                                                                                                                                                                                                                                                                                                                                                                                                                                                                                                                                                                                                                                                                                                                                                                                                                                                                                                                                                                                                                                                                                                                                                                                                                                                                                                                                                                                                                                                                                                                                                                                                                                          |                                                                                                                                                                                                                                                                                                                                                                                                                                                                                                                                                                                                                                                                                                                                                                                                                                                                                                                                                                                                                                                                                                                                                                                                                                                                                                                                                                                                                                                                                                                                                                                                                                                                                                                                                                                                                                                                                                                                                                                                                                                                                                                                                                                                                                                                                                                                                                                                                                                                                                                                                                                                                                                                                                                                                                                                                                          |                                                                                                     |                                                                                                                                                                                                                                                                                                                                                                                                                                                                                                                                                                                                                                                                                                                                                                                                                                                                                                                                                                                                                                                                                                                                                                                                                                                                                                                                                                                                                                                                                                                                                                                                                                                                                                                                                                                                                                                                                                                                                                                                                                                                                                                                                                                                                                                                                                                                                                                                                                                                                               |           |
|                                                                                                           |                                                                                                                                                              |                                                                                                                                                                                                                                                                                                                                                                                                                                                                                                                                                                                                                                                                                                                                                                                                                                                                                                                                                                                                                                                                                                                                                                                                                                                                                                                                                                                                                                                                                                                                                                                                                                                                                                                                                                                                                                                                                                                                                                                                                                                                                                                                                                                                                                                                                                                                                                                                                                                                                                                                                                                                                                                                                                                                                                                                                                                                                                                                                                                                                                                                                                                                       |                                                                                                                                                                                                                                                                                                                                                                                                                                                                                                                                                                                                                                                                                                                                                                                                                                                                                                                                                                                                                                                                                                                                                                                                                                                                                                                                                                                                                                                                                                                                                                                                                                                                                                                                                                                                                                                                                                                                                                                                                                                                                                                                                                                                                                                                                                                                                                                                                                                                                                                                                                                                                                                                                                                                                                                                                                          |                                                                                                                                                                                                                                                                                                                                                                                                                                                                                                                                                                                                                                                                                                                                                                                                                                                                                                                                                                                                                                                                                                                                                                                                                                                                                                                                                                                                                                                                                                                                                                                                                                                                                                                                                                                                                                                                                                                                                                                                                                                                                                                                                                                                                                                                                                                                                                                                                                                                                                                                                                                                                                                                                                                                                                                                                                          |                                                                                                     |                                                                                                                                                                                                                                                                                                                                                                                                                                                                                                                                                                                                                                                                                                                                                                                                                                                                                                                                                                                                                                                                                                                                                                                                                                                                                                                                                                                                                                                                                                                                                                                                                                                                                                                                                                                                                                                                                                                                                                                                                                                                                                                                                                                                                                                                                                                                                                                                                                                                                               |           |
|                                                                                                           |                                                                                                                                                              | $\searrow \searrow \blacksquare$                                                                                                                                                                                                                                                                                                                                                                                                                                                                                                                                                                                                                                                                                                                                                                                                                                                                                                                                                                                                                                                                                                                                                                                                                                                                                                                                                                                                                                                                                                                                                                                                                                                                                                                                                                                                                                                                                                                                                                                                                                                                                                                                                                                                                                                                                                                                                                                                                                                                                                                                                                                                                                                                                                                                                                                                                                                                                                                                                                                                                                                                                                      | -                                                                                                                                                                                                                                                                                                                                                                                                                                                                                                                                                                                                                                                                                                                                                                                                                                                                                                                                                                                                                                                                                                                                                                                                                                                                                                                                                                                                                                                                                                                                                                                                                                                                                                                                                                                                                                                                                                                                                                                                                                                                                                                                                                                                                                                                                                                                                                                                                                                                                                                                                                                                                                                                                                                                                                                                                                        |                                                                                                                                                                                                                                                                                                                                                                                                                                                                                                                                                                                                                                                                                                                                                                                                                                                                                                                                                                                                                                                                                                                                                                                                                                                                                                                                                                                                                                                                                                                                                                                                                                                                                                                                                                                                                                                                                                                                                                                                                                                                                                                                                                                                                                                                                                                                                                                                                                                                                                                                                                                                                                                                                                                                                                                                                                          |                                                                                                     |                                                                                                                                                                                                                                                                                                                                                                                                                                                                                                                                                                                                                                                                                                                                                                                                                                                                                                                                                                                                                                                                                                                                                                                                                                                                                                                                                                                                                                                                                                                                                                                                                                                                                                                                                                                                                                                                                                                                                                                                                                                                                                                                                                                                                                                                                                                                                                                                                                                                                               | _         |
|                                                                                                           |                                                                                                                                                              | $\searrow$                                                                                                                                                                                                                                                                                                                                                                                                                                                                                                                                                                                                                                                                                                                                                                                                                                                                                                                                                                                                                                                                                                                                                                                                                                                                                                                                                                                                                                                                                                                                                                                                                                                                                                                                                                                                                                                                                                                                                                                                                                                                                                                                                                                                                                                                                                                                                                                                                                                                                                                                                                                                                                                                                                                                                                                                                                                                                                                                                                                                                                                                                                                            |                                                                                                                                                                                                                                                                                                                                                                                                                                                                                                                                                                                                                                                                                                                                                                                                                                                                                                                                                                                                                                                                                                                                                                                                                                                                                                                                                                                                                                                                                                                                                                                                                                                                                                                                                                                                                                                                                                                                                                                                                                                                                                                                                                                                                                                                                                                                                                                                                                                                                                                                                                                                                                                                                                                                                                                                                                          |                                                                                                                                                                                                                                                                                                                                                                                                                                                                                                                                                                                                                                                                                                                                                                                                                                                                                                                                                                                                                                                                                                                                                                                                                                                                                                                                                                                                                                                                                                                                                                                                                                                                                                                                                                                                                                                                                                                                                                                                                                                                                                                                                                                                                                                                                                                                                                                                                                                                                                                                                                                                                                                                                                                                                                                                                                          |                                                                                                     |                                                                                                                                                                                                                                                                                                                                                                                                                                                                                                                                                                                                                                                                                                                                                                                                                                                                                                                                                                                                                                                                                                                                                                                                                                                                                                                                                                                                                                                                                                                                                                                                                                                                                                                                                                                                                                                                                                                                                                                                                                                                                                                                                                                                                                                                                                                                                                                                                                                                                               | С         |
|                                                                                                           |                                                                                                                                                              |                                                                                                                                                                                                                                                                                                                                                                                                                                                                                                                                                                                                                                                                                                                                                                                                                                                                                                                                                                                                                                                                                                                                                                                                                                                                                                                                                                                                                                                                                                                                                                                                                                                                                                                                                                                                                                                                                                                                                                                                                                                                                                                                                                                                                                                                                                                                                                                                                                                                                                                                                                                                                                                                                                                                                                                                                                                                                                                                                                                                                                                                                                                                       | -                                                                                                                                                                                                                                                                                                                                                                                                                                                                                                                                                                                                                                                                                                                                                                                                                                                                                                                                                                                                                                                                                                                                                                                                                                                                                                                                                                                                                                                                                                                                                                                                                                                                                                                                                                                                                                                                                                                                                                                                                                                                                                                                                                                                                                                                                                                                                                                                                                                                                                                                                                                                                                                                                                                                                                                                                                        |                                                                                                                                                                                                                                                                                                                                                                                                                                                                                                                                                                                                                                                                                                                                                                                                                                                                                                                                                                                                                                                                                                                                                                                                                                                                                                                                                                                                                                                                                                                                                                                                                                                                                                                                                                                                                                                                                                                                                                                                                                                                                                                                                                                                                                                                                                                                                                                                                                                                                                                                                                                                                                                                                                                                                                                                                                          |                                                                                                     |                                                                                                                                                                                                                                                                                                                                                                                                                                                                                                                                                                                                                                                                                                                                                                                                                                                                                                                                                                                                                                                                                                                                                                                                                                                                                                                                                                                                                                                                                                                                                                                                                                                                                                                                                                                                                                                                                                                                                                                                                                                                                                                                                                                                                                                                                                                                                                                                                                                                                               |           |
|                                                                                                           |                                                                                                                                                              |                                                                                                                                                                                                                                                                                                                                                                                                                                                                                                                                                                                                                                                                                                                                                                                                                                                                                                                                                                                                                                                                                                                                                                                                                                                                                                                                                                                                                                                                                                                                                                                                                                                                                                                                                                                                                                                                                                                                                                                                                                                                                                                                                                                                                                                                                                                                                                                                                                                                                                                                                                                                                                                                                                                                                                                                                                                                                                                                                                                                                                                                                                                                       |                                                                                                                                                                                                                                                                                                                                                                                                                                                                                                                                                                                                                                                                                                                                                                                                                                                                                                                                                                                                                                                                                                                                                                                                                                                                                                                                                                                                                                                                                                                                                                                                                                                                                                                                                                                                                                                                                                                                                                                                                                                                                                                                                                                                                                                                                                                                                                                                                                                                                                                                                                                                                                                                                                                                                                                                                                          |                                                                                                                                                                                                                                                                                                                                                                                                                                                                                                                                                                                                                                                                                                                                                                                                                                                                                                                                                                                                                                                                                                                                                                                                                                                                                                                                                                                                                                                                                                                                                                                                                                                                                                                                                                                                                                                                                                                                                                                                                                                                                                                                                                                                                                                                                                                                                                                                                                                                                                                                                                                                                                                                                                                                                                                                                                          |                                                                                                     |                                                                                                                                                                                                                                                                                                                                                                                                                                                                                                                                                                                                                                                                                                                                                                                                                                                                                                                                                                                                                                                                                                                                                                                                                                                                                                                                                                                                                                                                                                                                                                                                                                                                                                                                                                                                                                                                                                                                                                                                                                                                                                                                                                                                                                                                                                                                                                                                                                                                                               |           |
|                                                                                                           |                                                                                                                                                              |                                                                                                                                                                                                                                                                                                                                                                                                                                                                                                                                                                                                                                                                                                                                                                                                                                                                                                                                                                                                                                                                                                                                                                                                                                                                                                                                                                                                                                                                                                                                                                                                                                                                                                                                                                                                                                                                                                                                                                                                                                                                                                                                                                                                                                                                                                                                                                                                                                                                                                                                                                                                                                                                                                                                                                                                                                                                                                                                                                                                                                                                                                                                       |                                                                                                                                                                                                                                                                                                                                                                                                                                                                                                                                                                                                                                                                                                                                                                                                                                                                                                                                                                                                                                                                                                                                                                                                                                                                                                                                                                                                                                                                                                                                                                                                                                                                                                                                                                                                                                                                                                                                                                                                                                                                                                                                                                                                                                                                                                                                                                                                                                                                                                                                                                                                                                                                                                                                                                                                                                          |                                                                                                                                                                                                                                                                                                                                                                                                                                                                                                                                                                                                                                                                                                                                                                                                                                                                                                                                                                                                                                                                                                                                                                                                                                                                                                                                                                                                                                                                                                                                                                                                                                                                                                                                                                                                                                                                                                                                                                                                                                                                                                                                                                                                                                                                                                                                                                                                                                                                                                                                                                                                                                                                                                                                                                                                                                          |                                                                                                     |                                                                                                                                                                                                                                                                                                                                                                                                                                                                                                                                                                                                                                                                                                                                                                                                                                                                                                                                                                                                                                                                                                                                                                                                                                                                                                                                                                                                                                                                                                                                                                                                                                                                                                                                                                                                                                                                                                                                                                                                                                                                                                                                                                                                                                                                                                                                                                                                                                                                                               |           |
|                                                                                                           |                                                                                                                                                              |                                                                                                                                                                                                                                                                                                                                                                                                                                                                                                                                                                                                                                                                                                                                                                                                                                                                                                                                                                                                                                                                                                                                                                                                                                                                                                                                                                                                                                                                                                                                                                                                                                                                                                                                                                                                                                                                                                                                                                                                                                                                                                                                                                                                                                                                                                                                                                                                                                                                                                                                                                                                                                                                                                                                                                                                                                                                                                                                                                                                                                                                                                                                       |                                                                                                                                                                                                                                                                                                                                                                                                                                                                                                                                                                                                                                                                                                                                                                                                                                                                                                                                                                                                                                                                                                                                                                                                                                                                                                                                                                                                                                                                                                                                                                                                                                                                                                                                                                                                                                                                                                                                                                                                                                                                                                                                                                                                                                                                                                                                                                                                                                                                                                                                                                                                                                                                                                                                                                                                                                          |                                                                                                                                                                                                                                                                                                                                                                                                                                                                                                                                                                                                                                                                                                                                                                                                                                                                                                                                                                                                                                                                                                                                                                                                                                                                                                                                                                                                                                                                                                                                                                                                                                                                                                                                                                                                                                                                                                                                                                                                                                                                                                                                                                                                                                                                                                                                                                                                                                                                                                                                                                                                                                                                                                                                                                                                                                          |                                                                                                     |                                                                                                                                                                                                                                                                                                                                                                                                                                                                                                                                                                                                                                                                                                                                                                                                                                                                                                                                                                                                                                                                                                                                                                                                                                                                                                                                                                                                                                                                                                                                                                                                                                                                                                                                                                                                                                                                                                                                                                                                                                                                                                                                                                                                                                                                                                                                                                                                                                                                                               |           |
|                                                                                                           |                                                                                                                                                              |                                                                                                                                                                                                                                                                                                                                                                                                                                                                                                                                                                                                                                                                                                                                                                                                                                                                                                                                                                                                                                                                                                                                                                                                                                                                                                                                                                                                                                                                                                                                                                                                                                                                                                                                                                                                                                                                                                                                                                                                                                                                                                                                                                                                                                                                                                                                                                                                                                                                                                                                                                                                                                                                                                                                                                                                                                                                                                                                                                                                                                                                                                                                       |                                                                                                                                                                                                                                                                                                                                                                                                                                                                                                                                                                                                                                                                                                                                                                                                                                                                                                                                                                                                                                                                                                                                                                                                                                                                                                                                                                                                                                                                                                                                                                                                                                                                                                                                                                                                                                                                                                                                                                                                                                                                                                                                                                                                                                                                                                                                                                                                                                                                                                                                                                                                                                                                                                                                                                                                                                          |                                                                                                                                                                                                                                                                                                                                                                                                                                                                                                                                                                                                                                                                                                                                                                                                                                                                                                                                                                                                                                                                                                                                                                                                                                                                                                                                                                                                                                                                                                                                                                                                                                                                                                                                                                                                                                                                                                                                                                                                                                                                                                                                                                                                                                                                                                                                                                                                                                                                                                                                                                                                                                                                                                                                                                                                                                          |                                                                                                     |                                                                                                                                                                                                                                                                                                                                                                                                                                                                                                                                                                                                                                                                                                                                                                                                                                                                                                                                                                                                                                                                                                                                                                                                                                                                                                                                                                                                                                                                                                                                                                                                                                                                                                                                                                                                                                                                                                                                                                                                                                                                                                                                                                                                                                                                                                                                                                                                                                                                                               |           |
|                                                                                                           |                                                                                                                                                              | C-C                                                                                                                                                                                                                                                                                                                                                                                                                                                                                                                                                                                                                                                                                                                                                                                                                                                                                                                                                                                                                                                                                                                                                                                                                                                                                                                                                                                                                                                                                                                                                                                                                                                                                                                                                                                                                                                                                                                                                                                                                                                                                                                                                                                                                                                                                                                                                                                                                                                                                                                                                                                                                                                                                                                                                                                                                                                                                                                                                                                                                                                                                                                                   |                                                                                                                                                                                                                                                                                                                                                                                                                                                                                                                                                                                                                                                                                                                                                                                                                                                                                                                                                                                                                                                                                                                                                                                                                                                                                                                                                                                                                                                                                                                                                                                                                                                                                                                                                                                                                                                                                                                                                                                                                                                                                                                                                                                                                                                                                                                                                                                                                                                                                                                                                                                                                                                                                                                                                                                                                                          |                                                                                                                                                                                                                                                                                                                                                                                                                                                                                                                                                                                                                                                                                                                                                                                                                                                                                                                                                                                                                                                                                                                                                                                                                                                                                                                                                                                                                                                                                                                                                                                                                                                                                                                                                                                                                                                                                                                                                                                                                                                                                                                                                                                                                                                                                                                                                                                                                                                                                                                                                                                                                                                                                                                                                                                                                                          |                                                                                                     |                                                                                                                                                                                                                                                                                                                                                                                                                                                                                                                                                                                                                                                                                                                                                                                                                                                                                                                                                                                                                                                                                                                                                                                                                                                                                                                                                                                                                                                                                                                                                                                                                                                                                                                                                                                                                                                                                                                                                                                                                                                                                                                                                                                                                                                                                                                                                                                                                                                                                               |           |
|                                                                                                           |                                                                                                                                                              |                                                                                                                                                                                                                                                                                                                                                                                                                                                                                                                                                                                                                                                                                                                                                                                                                                                                                                                                                                                                                                                                                                                                                                                                                                                                                                                                                                                                                                                                                                                                                                                                                                                                                                                                                                                                                                                                                                                                                                                                                                                                                                                                                                                                                                                                                                                                                                                                                                                                                                                                                                                                                                                                                                                                                                                                                                                                                                                                                                                                                                                                                                                                       |                                                                                                                                                                                                                                                                                                                                                                                                                                                                                                                                                                                                                                                                                                                                                                                                                                                                                                                                                                                                                                                                                                                                                                                                                                                                                                                                                                                                                                                                                                                                                                                                                                                                                                                                                                                                                                                                                                                                                                                                                                                                                                                                                                                                                                                                                                                                                                                                                                                                                                                                                                                                                                                                                                                                                                                                                                          |                                                                                                                                                                                                                                                                                                                                                                                                                                                                                                                                                                                                                                                                                                                                                                                                                                                                                                                                                                                                                                                                                                                                                                                                                                                                                                                                                                                                                                                                                                                                                                                                                                                                                                                                                                                                                                                                                                                                                                                                                                                                                                                                                                                                                                                                                                                                                                                                                                                                                                                                                                                                                                                                                                                                                                                                                                          |                                                                                                     |                                                                                                                                                                                                                                                                                                                                                                                                                                                                                                                                                                                                                                                                                                                                                                                                                                                                                                                                                                                                                                                                                                                                                                                                                                                                                                                                                                                                                                                                                                                                                                                                                                                                                                                                                                                                                                                                                                                                                                                                                                                                                                                                                                                                                                                                                                                                                                                                                                                                                               |           |
|                                                                                                           |                                                                                                                                                              |                                                                                                                                                                                                                                                                                                                                                                                                                                                                                                                                                                                                                                                                                                                                                                                                                                                                                                                                                                                                                                                                                                                                                                                                                                                                                                                                                                                                                                                                                                                                                                                                                                                                                                                                                                                                                                                                                                                                                                                                                                                                                                                                                                                                                                                                                                                                                                                                                                                                                                                                                                                                                                                                                                                                                                                                                                                                                                                                                                                                                                                                                                                                       |                                                                                                                                                                                                                                                                                                                                                                                                                                                                                                                                                                                                                                                                                                                                                                                                                                                                                                                                                                                                                                                                                                                                                                                                                                                                                                                                                                                                                                                                                                                                                                                                                                                                                                                                                                                                                                                                                                                                                                                                                                                                                                                                                                                                                                                                                                                                                                                                                                                                                                                                                                                                                                                                                                                                                                                                                                          |                                                                                                                                                                                                                                                                                                                                                                                                                                                                                                                                                                                                                                                                                                                                                                                                                                                                                                                                                                                                                                                                                                                                                                                                                                                                                                                                                                                                                                                                                                                                                                                                                                                                                                                                                                                                                                                                                                                                                                                                                                                                                                                                                                                                                                                                                                                                                                                                                                                                                                                                                                                                                                                                                                                                                                                                                                          |                                                                                                     |                                                                                                                                                                                                                                                                                                                                                                                                                                                                                                                                                                                                                                                                                                                                                                                                                                                                                                                                                                                                                                                                                                                                                                                                                                                                                                                                                                                                                                                                                                                                                                                                                                                                                                                                                                                                                                                                                                                                                                                                                                                                                                                                                                                                                                                                                                                                                                                                                                                                                               |           |
|                                                                                                           |                                                                                                                                                              |                                                                                                                                                                                                                                                                                                                                                                                                                                                                                                                                                                                                                                                                                                                                                                                                                                                                                                                                                                                                                                                                                                                                                                                                                                                                                                                                                                                                                                                                                                                                                                                                                                                                                                                                                                                                                                                                                                                                                                                                                                                                                                                                                                                                                                                                                                                                                                                                                                                                                                                                                                                                                                                                                                                                                                                                                                                                                                                                                                                                                                                                                                                                       | A                                                                                                                                                                                                                                                                                                                                                                                                                                                                                                                                                                                                                                                                                                                                                                                                                                                                                                                                                                                                                                                                                                                                                                                                                                                                                                                                                                                                                                                                                                                                                                                                                                                                                                                                                                                                                                                                                                                                                                                                                                                                                                                                                                                                                                                                                                                                                                                                                                                                                                                                                                                                                                                                                                                                                                                                                                        |                                                                                                                                                                                                                                                                                                                                                                                                                                                                                                                                                                                                                                                                                                                                                                                                                                                                                                                                                                                                                                                                                                                                                                                                                                                                                                                                                                                                                                                                                                                                                                                                                                                                                                                                                                                                                                                                                                                                                                                                                                                                                                                                                                                                                                                                                                                                                                                                                                                                                                                                                                                                                                                                                                                                                                                                                                          |                                                                                                     |                                                                                                                                                                                                                                                                                                                                                                                                                                                                                                                                                                                                                                                                                                                                                                                                                                                                                                                                                                                                                                                                                                                                                                                                                                                                                                                                                                                                                                                                                                                                                                                                                                                                                                                                                                                                                                                                                                                                                                                                                                                                                                                                                                                                                                                                                                                                                                                                                                                                                               |           |
| DIM                                                                                                       | I A                                                                                                                                                          | DIM B<br>(HOST BOARD THICKNESS)                                                                                                                                                                                                                                                                                                                                                                                                                                                                                                                                                                                                                                                                                                                                                                                                                                                                                                                                                                                                                                                                                                                                                                                                                                                                                                                                                                                                                                                                                                                                                                                                                                                                                                                                                                                                                                                                                                                                                                                                                                                                                                                                                                                                                                                                                                                                                                                                                                                                                                                                                                                                                                                                                                                                                                                                                                                                                                                                                                                                                                                                                                       | ADIM D                                                                                                                                                                                                                                                                                                                                                                                                                                                                                                                                                                                                                                                                                                                                                                                                                                                                                                                                                                                                                                                                                                                                                                                                                                                                                                                                                                                                                                                                                                                                                                                                                                                                                                                                                                                                                                                                                                                                                                                                                                                                                                                                                                                                                                                                                                                                                                                                                                                                                                                                                                                                                                                                                                                                                                                                                                   | PAF                                                                                                                                                                                                                                                                                                                                                                                                                                                                                                                                                                                                                                                                                                                                                                                                                                                                                                                                                                                                                                                                                                                                                                                                                                                                                                                                                                                                                                                                                                                                                                                                                                                                                                                                                                                                                                                                                                                                                                                                                                                                                                                                                                                                                                                                                                                                                                                                                                                                                                                                                                                                                                                                                                                                                                                                                                      | RTS N                                                                                               | lo.                                                                                                                                                                                                                                                                                                                                                                                                                                                                                                                                                                                                                                                                                                                                                                                                                                                                                                                                                                                                                                                                                                                                                                                                                                                                                                                                                                                                                                                                                                                                                                                                                                                                                                                                                                                                                                                                                                                                                                                                                                                                                                                                                                                                                                                                                                                                                                                                                                                                                           |           |
| DIM                                                                                                       | I A                                                                                                                                                          | 4 (host board thickness)                                                                                                                                                                                                                                                                                                                                                                                                                                                                                                                                                                                                                                                                                                                                                                                                                                                                                                                                                                                                                                                                                                                                                                                                                                                                                                                                                                                                                                                                                                                                                                                                                                                                                                                                                                                                                                                                                                                                                                                                                                                                                                                                                                                                                                                                                                                                                                                                                                                                                                                                                                                                                                                                                                                                                                                                                                                                                                                                                                                                                                                                                                              | <u>∕</u> , DIM D<br>1.22                                                                                                                                                                                                                                                                                                                                                                                                                                                                                                                                                                                                                                                                                                                                                                                                                                                                                                                                                                                                                                                                                                                                                                                                                                                                                                                                                                                                                                                                                                                                                                                                                                                                                                                                                                                                                                                                                                                                                                                                                                                                                                                                                                                                                                                                                                                                                                                                                                                                                                                                                                                                                                                                                                                                                                                                                 |                                                                                                                                                                                                                                                                                                                                                                                                                                                                                                                                                                                                                                                                                                                                                                                                                                                                                                                                                                                                                                                                                                                                                                                                                                                                                                                                                                                                                                                                                                                                                                                                                                                                                                                                                                                                                                                                                                                                                                                                                                                                                                                                                                                                                                                                                                                                                                                                                                                                                                                                                                                                                                                                                                                                                                                                                                          | RTS N                                                                                               |                                                                                                                                                                                                                                                                                                                                                                                                                                                                                                                                                                                                                                                                                                                                                                                                                                                                                                                                                                                                                                                                                                                                                                                                                                                                                                                                                                                                                                                                                                                                                                                                                                                                                                                                                                                                                                                                                                                                                                                                                                                                                                                                                                                                                                                                                                                                                                                                                                                                                               |           |
|                                                                                                           | I A                                                                                                                                                          | (HOST BOARD THICKNESS)<br>1.57 <sup>±0.15</sup>                                                                                                                                                                                                                                                                                                                                                                                                                                                                                                                                                                                                                                                                                                                                                                                                                                                                                                                                                                                                                                                                                                                                                                                                                                                                                                                                                                                                                                                                                                                                                                                                                                                                                                                                                                                                                                                                                                                                                                                                                                                                                                                                                                                                                                                                                                                                                                                                                                                                                                                                                                                                                                                                                                                                                                                                                                                                                                                                                                                                                                                                                       |                                                                                                                                                                                                                                                                                                                                                                                                                                                                                                                                                                                                                                                                                                                                                                                                                                                                                                                                                                                                                                                                                                                                                                                                                                                                                                                                                                                                                                                                                                                                                                                                                                                                                                                                                                                                                                                                                                                                                                                                                                                                                                                                                                                                                                                                                                                                                                                                                                                                                                                                                                                                                                                                                                                                                                                                                                          | 23                                                                                                                                                                                                                                                                                                                                                                                                                                                                                                                                                                                                                                                                                                                                                                                                                                                                                                                                                                                                                                                                                                                                                                                                                                                                                                                                                                                                                                                                                                                                                                                                                                                                                                                                                                                                                                                                                                                                                                                                                                                                                                                                                                                                                                                                                                                                                                                                                                                                                                                                                                                                                                                                                                                                                                                                                                       |                                                                                                     | 1-1                                                                                                                                                                                                                                                                                                                                                                                                                                                                                                                                                                                                                                                                                                                                                                                                                                                                                                                                                                                                                                                                                                                                                                                                                                                                                                                                                                                                                                                                                                                                                                                                                                                                                                                                                                                                                                                                                                                                                                                                                                                                                                                                                                                                                                                                                                                                                                                                                                                                                           |           |
| 0                                                                                                         |                                                                                                                                                              | ▲         (HOST BOARD THICKNESS)           1.57 ±0.15           1.57 ±0.15                                                                                                                                                                                                                                                                                                                                                                                                                                                                                                                                                                                                                                                                                                                                                                                                                                                                                                                                                                                                                                                                                                                                                                                                                                                                                                                                                                                                                                                                                                                                                                                                                                                                                                                                                                                                                                                                                                                                                                                                                                                                                                                                                                                                                                                                                                                                                                                                                                                                                                                                                                                                                                                                                                                                                                                                                                                                                                                                                                                                                                                            | 1.22                                                                                                                                                                                                                                                                                                                                                                                                                                                                                                                                                                                                                                                                                                                                                                                                                                                                                                                                                                                                                                                                                                                                                                                                                                                                                                                                                                                                                                                                                                                                                                                                                                                                                                                                                                                                                                                                                                                                                                                                                                                                                                                                                                                                                                                                                                                                                                                                                                                                                                                                                                                                                                                                                                                                                                                                                                     | 23                                                                                                                                                                                                                                                                                                                                                                                                                                                                                                                                                                                                                                                                                                                                                                                                                                                                                                                                                                                                                                                                                                                                                                                                                                                                                                                                                                                                                                                                                                                                                                                                                                                                                                                                                                                                                                                                                                                                                                                                                                                                                                                                                                                                                                                                                                                                                                                                                                                                                                                                                                                                                                                                                                                                                                                                                                       | 4032<br>4032                                                                                        | 1-1<br>1-3                                                                                                                                                                                                                                                                                                                                                                                                                                                                                                                                                                                                                                                                                                                                                                                                                                                                                                                                                                                                                                                                                                                                                                                                                                                                                                                                                                                                                                                                                                                                                                                                                                                                                                                                                                                                                                                                                                                                                                                                                                                                                                                                                                                                                                                                                                                                                                                                                                                                                    |           |
| 0<br>0<br>0.3                                                                                             | 5                                                                                                                                                            | $\begin{tabular}{ c c c c c c c c c c c c c c c c c c c$                                                                                                                                                                                                                                                                                                                                                                                                                                                                                                                                                                                                                                                                                                                                                                                                                                                                                                                                                                                                                                                                                                                                                                                                                                                                                                                                                                                                                                                                                                                                                                                                                                                                                                                                                                                                                                                                                                                                                                                                                                                                                                                                                                                                                                                                                                                                                                                                                                                                                                                                                                                                                                                                                                                                                                                                                                                                                                                                                                                                                                                                              | 1.22<br>1.22<br>1.58                                                                                                                                                                                                                                                                                                                                                                                                                                                                                                                                                                                                                                                                                                                                                                                                                                                                                                                                                                                                                                                                                                                                                                                                                                                                                                                                                                                                                                                                                                                                                                                                                                                                                                                                                                                                                                                                                                                                                                                                                                                                                                                                                                                                                                                                                                                                                                                                                                                                                                                                                                                                                                                                                                                                                                                                                     | 23<br>23<br>1-23                                                                                                                                                                                                                                                                                                                                                                                                                                                                                                                                                                                                                                                                                                                                                                                                                                                                                                                                                                                                                                                                                                                                                                                                                                                                                                                                                                                                                                                                                                                                                                                                                                                                                                                                                                                                                                                                                                                                                                                                                                                                                                                                                                                                                                                                                                                                                                                                                                                                                                                                                                                                                                                                                                                                                                                                                         | 4032<br>4032<br>4032                                                                                | 1-1<br>1-3<br>1-2                                                                                                                                                                                                                                                                                                                                                                                                                                                                                                                                                                                                                                                                                                                                                                                                                                                                                                                                                                                                                                                                                                                                                                                                                                                                                                                                                                                                                                                                                                                                                                                                                                                                                                                                                                                                                                                                                                                                                                                                                                                                                                                                                                                                                                                                                                                                                                                                                                                                             |           |
| 0<br>0<br>0.3<br>0.3                                                                                      | 5                                                                                                                                                            | $\begin{tabular}{ c c c c c c c } \hline $4$ (host board thickness) \\ \hline $1.57 \pm 0.15$ \\ \hline $1.57 \pm 0.15$ \\ \hline $1.93 \pm 0.19$ \\ \hline $1.93 \pm 0.19$ \\ \hline $1.93 \pm 0.19$ \end{tabular}$                                                                                                                                                                                                                                                                                                                                                                                                                                                                                                                                                                                                                                                                                                                                                                                                                                                                                                                                                                                                                                                                                                                                                                                                                                                                                                                                                                                                                                                                                                                                                                                                                                                                                                                                                                                                                                                                                                                                                                                                                                                                                                                                                                                                                                                                                                                                                                                                                                                                                                                                                                                                                                                                                                                                                                                                                                                                                                                  | 1.22<br>1.22<br>1.58<br>1.58                                                                                                                                                                                                                                                                                                                                                                                                                                                                                                                                                                                                                                                                                                                                                                                                                                                                                                                                                                                                                                                                                                                                                                                                                                                                                                                                                                                                                                                                                                                                                                                                                                                                                                                                                                                                                                                                                                                                                                                                                                                                                                                                                                                                                                                                                                                                                                                                                                                                                                                                                                                                                                                                                                                                                                                                             | 23<br>23<br>1-23<br>1-23                                                                                                                                                                                                                                                                                                                                                                                                                                                                                                                                                                                                                                                                                                                                                                                                                                                                                                                                                                                                                                                                                                                                                                                                                                                                                                                                                                                                                                                                                                                                                                                                                                                                                                                                                                                                                                                                                                                                                                                                                                                                                                                                                                                                                                                                                                                                                                                                                                                                                                                                                                                                                                                                                                                                                                                                                 | 4032<br>4032<br>4032<br>4032                                                                        | 1-1<br>1-3<br>1-2<br>1-4                                                                                                                                                                                                                                                                                                                                                                                                                                                                                                                                                                                                                                                                                                                                                                                                                                                                                                                                                                                                                                                                                                                                                                                                                                                                                                                                                                                                                                                                                                                                                                                                                                                                                                                                                                                                                                                                                                                                                                                                                                                                                                                                                                                                                                                                                                                                                                                                                                                                      |           |
| 0<br>0.3<br>0.3<br>0.2                                                                                    | 5                                                                                                                                                            | $\begin{tabular}{ l l l l l l l l l l l l l l l l l l l$                                                                                                                                                                                                                                                                                                                                                                                                                                                                                                                                                                                                                                                                                                                                                                                                                                                                                                                                                                                                                                                                                                                                                                                                                                                                                                                                                                                                                                                                                                                                                                                                                                                                                                                                                                                                                                                                                                                                                                                                                                                                                                                                                                                                                                                                                                                                                                                                                                                                                                                                                                                                                                                                                                                                                                                                                                                                                                                                                                                                                                                                              | 1.22<br>1.22<br>1.58<br>1.58<br>1.7                                                                                                                                                                                                                                                                                                                                                                                                                                                                                                                                                                                                                                                                                                                                                                                                                                                                                                                                                                                                                                                                                                                                                                                                                                                                                                                                                                                                                                                                                                                                                                                                                                                                                                                                                                                                                                                                                                                                                                                                                                                                                                                                                                                                                                                                                                                                                                                                                                                                                                                                                                                                                                                                                                                                                                                                      | 23<br>23<br>1-23<br>1-23<br>1-23                                                                                                                                                                                                                                                                                                                                                                                                                                                                                                                                                                                                                                                                                                                                                                                                                                                                                                                                                                                                                                                                                                                                                                                                                                                                                                                                                                                                                                                                                                                                                                                                                                                                                                                                                                                                                                                                                                                                                                                                                                                                                                                                                                                                                                                                                                                                                                                                                                                                                                                                                                                                                                                                                                                                                                                                         | 4032<br>4032<br>4032<br>4032<br>4032                                                                | 1-1<br>1-3<br>1-2<br>1-4<br>1-6                                                                                                                                                                                                                                                                                                                                                                                                                                                                                                                                                                                                                                                                                                                                                                                                                                                                                                                                                                                                                                                                                                                                                                                                                                                                                                                                                                                                                                                                                                                                                                                                                                                                                                                                                                                                                                                                                                                                                                                                                                                                                                                                                                                                                                                                                                                                                                                                                                                               | 21        |
| 0<br>0.3<br>0.3<br>0.2<br>0                                                                               | 5                                                                                                                                                            | $\begin{tabular}{ c c c c c c c } \hline $4$ (host board thickness) \\ \hline $1.57 \pm 0.15$ \\ \hline $1.57 \pm 0.15$ \\ \hline $1.93 \pm 0.19$ \\ \hline $1.93 \pm 0.19$ \\ \hline $2.11 \pm 0.21$ \\ \hline $2.36 \pm 0.23$ \\ \hline \end{tabular}$                                                                                                                                                                                                                                                                                                                                                                                                                                                                                                                                                                                                                                                                                                                                                                                                                                                                                                                                                                                                                                                                                                                                                                                                                                                                                                                                                                                                                                                                                                                                                                                                                                                                                                                                                                                                                                                                                                                                                                                                                                                                                                                                                                                                                                                                                                                                                                                                                                                                                                                                                                                                                                                                                                                                                                                                                                                                              | 1.22<br>1.22<br>1.58<br>1.58<br>1.7<br>1.97                                                                                                                                                                                                                                                                                                                                                                                                                                                                                                                                                                                                                                                                                                                                                                                                                                                                                                                                                                                                                                                                                                                                                                                                                                                                                                                                                                                                                                                                                                                                                                                                                                                                                                                                                                                                                                                                                                                                                                                                                                                                                                                                                                                                                                                                                                                                                                                                                                                                                                                                                                                                                                                                                                                                                                                              | 23<br>23<br>1-23<br>1-23<br>1-23<br>2-23                                                                                                                                                                                                                                                                                                                                                                                                                                                                                                                                                                                                                                                                                                                                                                                                                                                                                                                                                                                                                                                                                                                                                                                                                                                                                                                                                                                                                                                                                                                                                                                                                                                                                                                                                                                                                                                                                                                                                                                                                                                                                                                                                                                                                                                                                                                                                                                                                                                                                                                                                                                                                                                                                                                                                                                                 | 4032<br>4032<br>4032<br>4032<br>4032<br>4032                                                        | 1-1<br>1-3<br>1-2<br>1-4<br>1-6<br>1-1                                                                                                                                                                                                                                                                                                                                                                                                                                                                                                                                                                                                                                                                                                                                                                                                                                                                                                                                                                                                                                                                                                                                                                                                                                                                                                                                                                                                                                                                                                                                                                                                                                                                                                                                                                                                                                                                                                                                                                                                                                                                                                                                                                                                                                                                                                                                                                                                                                                        | 40321     |
| 0<br>0.3<br>0.3<br>0.2<br>0                                                                               | 5                                                                                                                                                            | $\begin{tabular}{ c c c c c c c } \hline $4$ (host board thickness) \\ \hline $1.57 \pm 0.15$ \\ \hline $1.57 \pm 0.15$ \\ \hline $1.93 \pm 0.19$ \\ \hline $1.93 \pm 0.19$ \\ \hline $2.11 \pm 0.21$ \\ \hline $2.36 \pm 0.23$ \\ \hline $2.36 \pm 0.23$ \\ \hline $2.36 \pm 0.23$ \\ \hline \end{tabular}$                                                                                                                                                                                                                                                                                                                                                                                                                                                                                                                                                                                                                                                                                                                                                                                                                                                                                                                                                                                                                                                                                                                                                                                                                                                                                                                                                                                                                                                                                                                                                                                                                                                                                                                                                                                                                                                                                                                                                                                                                                                                                                                                                                                                                                                                                                                                                                                                                                                                                                                                                                                                                                                                                                                                                                                                                          | 1.22           1.22           1.58           1.58           1.7           1.97                                                                                                                                                                                                                                                                                                                                                                                                                                                                                                                                                                                                                                                                                                                                                                                                                                                                                                                                                                                                                                                                                                                                                                                                                                                                                                                                                                                                                                                                                                                                                                                                                                                                                                                                                                                                                                                                                                                                                                                                                                                                                                                                                                                                                                                                                                                                                                                                                                                                                                                                                                                                                                                                                                                                                           | 23<br>23<br>1-23<br>1-23<br>1-23<br>2-23<br>2-23                                                                                                                                                                                                                                                                                                                                                                                                                                                                                                                                                                                                                                                                                                                                                                                                                                                                                                                                                                                                                                                                                                                                                                                                                                                                                                                                                                                                                                                                                                                                                                                                                                                                                                                                                                                                                                                                                                                                                                                                                                                                                                                                                                                                                                                                                                                                                                                                                                                                                                                                                                                                                                                                                                                                                                                         | 4032<br>4032<br>4032<br>4032<br>4032<br>4032<br>54032                                               | 1-1<br>1-3<br>1-2<br>1-4<br>1-6<br>1-1<br>1-3                                                                                                                                                                                                                                                                                                                                                                                                                                                                                                                                                                                                                                                                                                                                                                                                                                                                                                                                                                                                                                                                                                                                                                                                                                                                                                                                                                                                                                                                                                                                                                                                                                                                                                                                                                                                                                                                                                                                                                                                                                                                                                                                                                                                                                                                                                                                                                                                                                                 | 2340321   |
| 0<br>0.3<br>0.3<br>0.2<br>0                                                                               | 5                                                                                                                                                            | $\begin{array}{r} \hline 4 \\ \hline (\text{HOST BOARD THICKNESS}) \\ \hline 1.57 \pm 0.15 \\ \hline 1.57 \pm 0.15 \\ \hline 1.93 \pm 0.19 \\ \hline 1.93 \pm 0.19 \\ \hline 2.11 \pm 0.21 \\ \hline 2.36 \pm 0.23 \\ \hline 2.36 \pm 0.23 \\ \hline 2.55 \pm 0.23 , 2.6 \pm 0.23 \end{array}$                                                                                                                                                                                                                                                                                                                                                                                                                                                                                                                                                                                                                                                                                                                                                                                                                                                                                                                                                                                                                                                                                                                                                                                                                                                                                                                                                                                                                                                                                                                                                                                                                                                                                                                                                                                                                                                                                                                                                                                                                                                                                                                                                                                                                                                                                                                                                                                                                                                                                                                                                                                                                                                                                                                                                                                                                                        | 1.22           1.22           1.58           1.58           1.7           1.97           2.15                                                                                                                                                                                                                                                                                                                                                                                                                                                                                                                                                                                                                                                                                                                                                                                                                                                                                                                                                                                                                                                                                                                                                                                                                                                                                                                                                                                                                                                                                                                                                                                                                                                                                                                                                                                                                                                                                                                                                                                                                                                                                                                                                                                                                                                                                                                                                                                                                                                                                                                                                                                                                                                                                                                                            | 23<br>23<br>1-23<br>1-23<br>1-23<br>2-23<br>2-23                                                                                                                                                                                                                                                                                                                                                                                                                                                                                                                                                                                                                                                                                                                                                                                                                                                                                                                                                                                                                                                                                                                                                                                                                                                                                                                                                                                                                                                                                                                                                                                                                                                                                                                                                                                                                                                                                                                                                                                                                                                                                                                                                                                                                                                                                                                                                                                                                                                                                                                                                                                                                                                                                                                                                                                         | 4032<br>4032<br>4032<br>4032<br>4032<br>4032                                                        | 1-1<br>1-3<br>1-2<br>1-4<br>1-6<br>1-1<br>1-3                                                                                                                                                                                                                                                                                                                                                                                                                                                                                                                                                                                                                                                                                                                                                                                                                                                                                                                                                                                                                                                                                                                                                                                                                                                                                                                                                                                                                                                                                                                                                                                                                                                                                                                                                                                                                                                                                                                                                                                                                                                                                                                                                                                                                                                                                                                                                                                                                                                 | 2340321   |
| 0<br>0.3<br>0.3<br>0.2<br>0                                                                               | 5                                                                                                                                                            | $\begin{array}{r} \hline 4 & (\text{HOST BOARD THICKNESS}) \\ \hline 1.57 \pm 0.15 \\ \hline 1.57 \pm 0.15 \\ \hline 1.93 \pm 0.19 \\ \hline 2.11 \pm 0.21 \\ \hline 2.36 \pm 0.23 \\ \hline 2.36 \pm 0.23 \\ \hline 2.55 \pm 0.23 , 2.6 \pm 0.23 \\ \hline 2.55 \pm 0.23 , 2.6 \pm 0.23 \\ \hline 2.55 \pm 0.23 , 2.6 \pm 0.23 \\ \hline 2.55 \pm 0.23 , 2.6 \pm 0.23 \\ \hline 2.55 \pm 0.23 , 2.6 \pm 0.23 \\ \hline 2.55 \pm 0.23 , 2.6 \pm 0.23 \\ \hline 2.55 \pm 0.23 , 2.6 \pm 0.23 \\ \hline 2.55 \pm 0.23 , 2.6 \pm 0.23 \\ \hline 2.55 \pm 0.23 , 2.6 \pm 0.23 \\ \hline 2.55 \pm 0.23 , 2.6 \pm 0.23 \\ \hline 2.55 \pm 0.23 , 2.6 \pm 0.23 \\ \hline 2.55 \pm 0.23 , 2.6 \pm 0.23 \\ \hline 2.55 \pm 0.23 , 2.6 \pm 0.23 \\ \hline 2.55 \pm 0.2$ | 1.22<br>1.22<br>1.58<br>1.58<br>1.7<br>1.97<br>1.97                                                                                                                                                                                                                                                                                                                                                                                                                                                                                                                                                                                                                                                                                                                                                                                                                                                                                                                                                                                                                                                                                                                                                                                                                                                                                                                                                                                                                                                                                                                                                                                                                                                                                                                                                                                                                                                                                                                                                                                                                                                                                                                                                                                                                                                                                                                                                                                                                                                                                                                                                                                                                                                                                                                                                                                      | 23<br>23<br>1-23<br>1-23<br>2-23<br>2-23<br>2-23<br>4-23                                                                                                                                                                                                                                                                                                                                                                                                                                                                                                                                                                                                                                                                                                                                                                                                                                                                                                                                                                                                                                                                                                                                                                                                                                                                                                                                                                                                                                                                                                                                                                                                                                                                                                                                                                                                                                                                                                                                                                                                                                                                                                                                                                                                                                                                                                                                                                                                                                                                                                                                                                                                                                                                                                                                                                                 | 4032<br>4032<br>4032<br>4032<br>4032<br>4032<br>54032                                               | 1-1<br>1-3<br>1-2<br>1-4<br>1-6<br>1-1<br>1-3<br>1-1                                                                                                                                                                                                                                                                                                                                                                                                                                                                                                                                                                                                                                                                                                                                                                                                                                                                                                                                                                                                                                                                                                                                                                                                                                                                                                                                                                                                                                                                                                                                                                                                                                                                                                                                                                                                                                                                                                                                                                                                                                                                                                                                                                                                                                                                                                                                                                                                                                          | g 2340321 |
| 0<br>0.3<br>0.3<br>0.2<br>0<br>0                                                                          | 5                                                                                                                                                            | $\begin{array}{r} \hline 4 \\ \hline (\text{HOST BOARD THICKNESS}) \\ \hline 1.57 \pm 0.15 \\ \hline 1.57 \pm 0.15 \\ \hline 1.93 \pm 0.19 \\ \hline 1.93 \pm 0.19 \\ \hline 2.11 \pm 0.21 \\ \hline 2.36 \pm 0.23 \\ \hline 2.36 \pm 0.23 \\ \hline 2.55 \pm 0.23 , 2.6 \pm 0.23 \end{array}$                                                                                                                                                                                                                                                                                                                                                                                                                                                                                                                                                                                                                                                                                                                                                                                                                                                                                                                                                                                                                                                                                                                                                                                                                                                                                                                                                                                                                                                                                                                                                                                                                                                                                                                                                                                                                                                                                                                                                                                                                                                                                                                                                                                                                                                                                                                                                                                                                                                                                                                                                                                                                                                                                                                                                                                                                                        | 1.22           1.22           1.58           1.58           1.7           1.97           2.15                                                                                                                                                                                                                                                                                                                                                                                                                                                                                                                                                                                                                                                                                                                                                                                                                                                                                                                                                                                                                                                                                                                                                                                                                                                                                                                                                                                                                                                                                                                                                                                                                                                                                                                                                                                                                                                                                                                                                                                                                                                                                                                                                                                                                                                                                                                                                                                                                                                                                                                                                                                                                                                                                                                                            | 23<br>23<br>1-23<br>1-23<br>2-23<br>2-23<br>4-23<br>4-23                                                                                                                                                                                                                                                                                                                                                                                                                                                                                                                                                                                                                                                                                                                                                                                                                                                                                                                                                                                                                                                                                                                                                                                                                                                                                                                                                                                                                                                                                                                                                                                                                                                                                                                                                                                                                                                                                                                                                                                                                                                                                                                                                                                                                                                                                                                                                                                                                                                                                                                                                                                                                                                                                                                                                                                 | 4032<br>4032<br>4032<br>4032<br>4032<br>54032<br>54032<br>54032                                     | $   \begin{array}{r}     1-1 \\     1-3 \\     1-2 \\     1-4 \\     1-6 \\     1-1 \\     1-3 \\     1-1 \\     1-3 \\   \end{array} $                                                                                                                                                                                                                                                                                                                                                                                                                                                                                                                                                                                                                                                                                                                                                                                                                                                                                                                                                                                                                                                                                                                                                                                                                                                                                                                                                                                                                                                                                                                                                                                                                                                                                                                                                                                                                                                                                                                                                                                                                                                                                                                                                                                                                                                                                                                                                       |           |
| 0<br>0.3<br>0.3<br>0.2<br>0<br>0<br>0<br>0                                                                | 5                                                                                                                                                            | $\begin{array}{r} \hline 4 & (\text{HOST BOARD THICKNESS}) \\ \hline 1.57 \pm 0.15 \\ \hline 1.57 \pm 0.15 \\ \hline 1.93 \pm 0.19 \\ \hline 2.11 \pm 0.21 \\ \hline 2.36 \pm 0.23 \\ \hline 2.36 \pm 0.23 \\ \hline 2.55 \pm 0.23 , 2.6 \pm 0.23 \\ \hline 2.55 \pm 0.23 , 2.6 \pm 0.23 \\ \hline 2.79 \pm 0.23 \\ \hline 2.79 \pm 0.23 \\ \hline \end{array}$                                                                                                                                                                                                                                                                                                                                                                                                                                                                                                                                                                                                                                                                                                                                                                                                                                                                                                                                                                                                                                                                                                                                                                                                                                                                                                                                                                                                                                                                                                                                                                                                                                                                                                                                                                                                                                                                                                                                                                                                                                                                                                                                                                                                                                                                                                                                                                                                                                                                                                                                                                                                                                                                                                                                                                       | 1.22           1.22           1.58           1.58           1.7           1.97           2.15           2.15                                                                                                                                                                                                                                                                                                                                                                                                                                                                                                                                                                                                                                                                                                                                                                                                                                                                                                                                                                                                                                                                                                                                                                                                                                                                                                                                                                                                                                                                                                                                                                                                                                                                                                                                                                                                                                                                                                                                                                                                                                                                                                                                                                                                                                                                                                                                                                                                                                                                                                                                                                                                                                                                                                                             | 23<br>23<br>1-23<br>1-23<br>2-23<br>2-23<br>2-23<br>4-23<br>4-23<br>4-23                                                                                                                                                                                                                                                                                                                                                                                                                                                                                                                                                                                                                                                                                                                                                                                                                                                                                                                                                                                                                                                                                                                                                                                                                                                                                                                                                                                                                                                                                                                                                                                                                                                                                                                                                                                                                                                                                                                                                                                                                                                                                                                                                                                                                                                                                                                                                                                                                                                                                                                                                                                                                                                                                                                                                                 | 4032<br>4032<br>4032<br>4032<br>4032<br>54032<br>54032<br>54032<br>4032                             | $   \begin{array}{r}     1-1 \\     1-3 \\     1-2 \\     1-4 \\     1-6 \\     1-1 \\     1-3 \\     1-1 \\     1-3 \\     1-6 \\   \end{array} $                                                                                                                                                                                                                                                                                                                                                                                                                                                                                                                                                                                                                                                                                                                                                                                                                                                                                                                                                                                                                                                                                                                                                                                                                                                                                                                                                                                                                                                                                                                                                                                                                                                                                                                                                                                                                                                                                                                                                                                                                                                                                                                                                                                                                                                                                                                                            |           |
| 0<br>0.3<br>0.3<br>0.2<br>0<br>0<br>0<br>0<br>0                                                           | 5                                                                                                                                                            | $\begin{array}{r c c c c c c c c c c c c c c c c c c c$                                                                                                                                                                                                                                                                                                                                                                                                                                                                                                                                                                                                                                                                                                                                                                                                                                                                                                                                                                                                                                                                                                                                                                                                                                                                                                                                                                                                                                                                                                                                                                                                                                                                                                                                                                                                                                                                                                                                                                                                                                                                                                                                                                                                                                                                                                                                                                                                                                                                                                                                                                                                                                                                                                                                                                                                                                                                                                                                                                                                                                                                               | 1.22<br>1.22<br>1.58<br>1.58<br>1.7<br>1.97<br>1.97<br>2.15<br>2.15<br>2.4                                                                                                                                                                                                                                                                                                                                                                                                                                                                                                                                                                                                                                                                                                                                                                                                                                                                                                                                                                                                                                                                                                                                                                                                                                                                                                                                                                                                                                                                                                                                                                                                                                                                                                                                                                                                                                                                                                                                                                                                                                                                                                                                                                                                                                                                                                                                                                                                                                                                                                                                                                                                                                                                                                                                                               | 23<br>23<br>1-23<br>1-23<br>2-23<br>2-23<br>4-23<br>4-23<br>4-23<br>5-23                                                                                                                                                                                                                                                                                                                                                                                                                                                                                                                                                                                                                                                                                                                                                                                                                                                                                                                                                                                                                                                                                                                                                                                                                                                                                                                                                                                                                                                                                                                                                                                                                                                                                                                                                                                                                                                                                                                                                                                                                                                                                                                                                                                                                                                                                                                                                                                                                                                                                                                                                                                                                                                                                                                                                                 | 4032<br>4032<br>4032<br>4032<br>4032<br>54032<br>54032<br>54032<br>54032                            | $   \begin{array}{r}     1-1 \\     1-3 \\     1-2 \\     1-4 \\     1-6 \\     1-1 \\     1-3 \\     1-3 \\     1-6 \\     1-1 \\     1-6 \\     1-1   \end{array} $                                                                                                                                                                                                                                                                                                                                                                                                                                                                                                                                                                                                                                                                                                                                                                                                                                                                                                                                                                                                                                                                                                                                                                                                                                                                                                                                                                                                                                                                                                                                                                                                                                                                                                                                                                                                                                                                                                                                                                                                                                                                                                                                                                                                                                                                                                                         |           |
| 0<br>0.3<br>0.3<br>0.2<br>0<br>0<br>0<br>0<br>0<br>0<br>0<br>0<br>0                                       | 5<br>5<br>2 4                                                                                                                                                | $\begin{array}{r c c c c c c c c c c c c c c c c c c c$                                                                                                                                                                                                                                                                                                                                                                                                                                                                                                                                                                                                                                                                                                                                                                                                                                                                                                                                                                                                                                                                                                                                                                                                                                                                                                                                                                                                                                                                                                                                                                                                                                                                                                                                                                                                                                                                                                                                                                                                                                                                                                                                                                                                                                                                                                                                                                                                                                                                                                                                                                                                                                                                                                                                                                                                                                                                                                                                                                                                                                                                               | 1.22           1.22           1.58           1.58           1.7           1.97           2.15           2.15           2.4           1.22                                                                                                                                                                                                                                                                                                                                                                                                                                                                                                                                                                                                                                                                                                                                                                                                                                                                                                                                                                                                                                                                                                                                                                                                                                                                                                                                                                                                                                                                                                                                                                                                                                                                                                                                                                                                                                                                                                                                                                                                                                                                                                                                                                                                                                                                                                                                                                                                                                                                                                                                                                                                                                                                                                | 23<br>23<br>1-23<br>1-23<br>2-23<br>2-23<br>4-23<br>4-23<br>4-23<br>5-23<br>5-23                                                                                                                                                                                                                                                                                                                                                                                                                                                                                                                                                                                                                                                                                                                                                                                                                                                                                                                                                                                                                                                                                                                                                                                                                                                                                                                                                                                                                                                                                                                                                                                                                                                                                                                                                                                                                                                                                                                                                                                                                                                                                                                                                                                                                                                                                                                                                                                                                                                                                                                                                                                                                                                                                                                                                         | 4032<br>4032<br>4032<br>4032<br>4032<br>54032<br>54032<br>54032<br>54032<br>54032<br>54032          | $ \begin{array}{r} 1-1 \\ 1-3 \\ 1-2 \\ 1-4 \\ 1-6 \\ 1-1 \\ 1-3 \\ 1-1 \\ 1-3 \\ 1-6 \\ 1-1 \\ 1-3 \\ 1-6 \\ 1-1 \\ 1-3 \\ 1-3 \\ 1-3 \\ 1-3 \\ 1-3 \\ 1-3 \\ 1-3 \\ 1-3 \\ 1-3 \\ 1-3 \\ 1-3 \\ 1-3 \\ 1-3 \\ 1-3 \\ 1-3 \\ 1-3 \\ 1-3 \\ 1-3 \\ 1-3 \\ 1-3 \\ 1-3 \\ 1-3 \\ 1-3 \\ 1-3 \\ 1-3 \\ 1-3 \\ 1-3 \\ 1-3 \\ 1-3 \\ 1-3 \\ 1-3 \\ 1-3 \\ 1-3 \\ 1-3 \\ 1-3 \\ 1-3 \\ 1-3 \\ 1-3 \\ 1-3 \\ 1-3 \\ 1-3 \\ 1-3 \\ 1-3 \\ 1-3 \\ 1-3 \\ 1-3 \\ 1-3 \\ 1-3 \\ 1-3 \\ 1-3 \\ 1-3 \\ 1-3 \\ 1-3 \\ 1-3 \\ 1-3 \\ 1-3 \\ 1-3 \\ 1-3 \\ 1-3 \\ 1-3 \\ 1-3 \\ 1-3 \\ 1-3 \\ 1-3 \\ 1-3 \\ 1-3 \\ 1-3 \\ 1-3 \\ 1-3 \\ 1-3 \\ 1-3 \\ 1-3 \\ 1-3 \\ 1-3 \\ 1-3 \\ 1-3 \\ 1-3 \\ 1-3 \\ 1-3 \\ 1-3 \\ 1-3 \\ 1-3 \\ 1-3 \\ 1-3 \\ 1-3 \\ 1-3 \\ 1-3 \\ 1-3 \\ 1-3 \\ 1-3 \\ 1-3 \\ 1-3 \\ 1-3 \\ 1-3 \\ 1-3 \\ 1-3 \\ 1-3 \\ 1-3 \\ 1-3 \\ 1-3 \\ 1-3 \\ 1-3 \\ 1-3 \\ 1-3 \\ 1-3 \\ 1-3 \\ 1-3 \\ 1-3 \\ 1-3 \\ 1-3 \\ 1-3 \\ 1-3 \\ 1-3 \\ 1-3 \\ 1-3 \\ 1-3 \\ 1-3 \\ 1-3 \\ 1-3 \\ 1-3 \\ 1-3 \\ 1-3 \\ 1-3 \\ 1-3 \\ 1-3 \\ 1-3 \\ 1-3 \\ 1-3 \\ 1-3 \\ 1-3 \\ 1-3 \\ 1-3 \\ 1-3 \\ 1-3 \\ 1-3 \\ 1-3 \\ 1-3 \\ 1-3 \\ 1-3 \\ 1-3 \\ 1-3 \\ 1-3 \\ 1-3 \\ 1-3 \\ 1-3 \\ 1-3 \\ 1-3 \\ 1-3 \\ 1-3 \\ 1-3 \\ 1-3 \\ 1-3 \\ 1-3 \\ 1-3 \\ 1-3 \\ 1-3 \\ 1-3 \\ 1-3 \\ 1-3 \\ 1-3 \\ 1-3 \\ 1-3 \\ 1-3 \\ 1-3 \\ 1-3 \\ 1-3 \\ 1-3 \\ 1-3 \\ 1-3 \\ 1-3 \\ 1-3 \\ 1-3 \\ 1-3 \\ 1-3 \\ 1-3 \\ 1-3 \\ 1-3 \\ 1-3 \\ 1-3 \\ 1-3 \\ 1-3 \\ 1-3 \\ 1-3 \\ 1-3 \\ 1-3 \\ 1-3 \\ 1-3 \\ 1-3 \\ 1-3 \\ 1-3 \\ 1-3 \\ 1-3 \\ 1-3 \\ 1-3 \\ 1-3 \\ 1-3 \\ 1-3 \\ 1-3 \\ 1-3 \\ 1-3 \\ 1-3 \\ 1-3 \\ 1-3 \\ 1-3 \\ 1-3 \\ 1-3 \\ 1-3 \\ 1-3 \\ 1-3 \\ 1-3 \\ 1-3 \\ 1-3 \\ 1-3 \\ 1-3 \\ 1-3 \\ 1-3 \\ 1-3 \\ 1-3 \\ 1-3 \\ 1-3 \\ 1-3 \\ 1-3 \\ 1-3 \\ 1-3 \\ 1-3 \\ 1-3 \\ 1-3 \\ 1-3 \\ 1-3 \\ 1-3 \\ 1-3 \\ 1-3 \\ 1-3 \\ 1-3 \\ 1-3 \\ 1-3 \\ 1-3 \\ 1-3 \\ 1-3 \\ 1-3 \\ 1-3 \\ 1-3 \\ 1-3 \\ 1-3 \\ 1-3 \\ 1-3 \\ 1-3 \\ 1-3 \\ 1-3 \\ 1-3 \\ 1-3 \\ 1-3 \\ 1-3 \\ 1-3 \\ 1-3 \\ 1-3 \\ 1-3 \\ 1-3 \\ 1-3 \\ 1-3 \\ 1-3 \\ 1-3 \\ 1-3 \\ 1-3 \\ 1-3 \\ 1-3 \\ 1-3 \\ 1-3 \\ 1-3 \\ 1-3 \\ 1-3 \\ 1-3 \\ 1-3 \\ 1-3 \\ 1-3 \\ 1-3 \\ 1-3 \\ 1-3 \\ 1-3 \\ 1-3 \\ 1-3 \\ 1-3 \\ 1-3 \\ 1-3 \\ 1-3 \\ 1-3 \\ 1-3 \\ 1-3 \\ 1-3 \\ 1-3 \\ 1-3 \\ 1-3 \\ 1-3 \\ 1-3 \\ 1-3 \\ 1-3 \\ 1-3 \\ 1-3 \\ 1-3 \\ 1-3 \\ 1-3 \\ 1-3 \\ 1-3 \\ 1-3 \\ 1-3 \\ 1-3 \\ 1-3 \\ 1-3 \\ 1-3 \\ 1-3 \\ 1-3 \\ 1-3 \\ 1-3 \\ 1-3 \\ 1-3 \\ 1-3 \\ 1-3 \\ 1-3 \\ 1-3 \\ 1-3 \\ 1-3 \\ 1-3 \\ 1-3 \\ 1-3 \\ 1-3 \\ 1-3 $ |           |
| 0<br>0.3<br>0.3<br>0.2<br>0<br>0<br>0<br>0<br>0<br>0<br>0<br>0<br>0<br>0<br>0<br>0<br>0                   | 5<br>5<br>2:4                                                                                                                                                | $\begin{array}{r c c c c c c c c c c c c c c c c c c c$                                                                                                                                                                                                                                                                                                                                                                                                                                                                                                                                                                                                                                                                                                                                                                                                                                                                                                                                                                                                                                                                                                                                                                                                                                                                                                                                                                                                                                                                                                                                                                                                                                                                                                                                                                                                                                                                                                                                                                                                                                                                                                                                                                                                                                                                                                                                                                                                                                                                                                                                                                                                                                                                                                                                                                                                                                                                                                                                                                                                                                                                               | 1.22           1.22           1.58           1.58           1.7           1.97           2.15           2.15           2.4           1.22           1.28                                                                                                                                                                                                                                                                                                                                                                                                                                                                                                                                                                                                                                                                                                                                                                                                                                                                                                                                                                                                                                                                                                                                                                                                                                                                                                                                                                                                                                                                                                                                                                                                                                                                                                                                                                                                                                                                                                                                                                                                                                                                                                                                                                                                                                                                                                                                                                                                                                                                                                                                                                                                                                                                                 | 23<br>23<br>1-23<br>1-23<br>2-23<br>2-23<br>4-23<br>4-23<br>4-23<br>5-23<br>5-23<br>6-23                                                                                                                                                                                                                                                                                                                                                                                                                                                                                                                                                                                                                                                                                                                                                                                                                                                                                                                                                                                                                                                                                                                                                                                                                                                                                                                                                                                                                                                                                                                                                                                                                                                                                                                                                                                                                                                                                                                                                                                                                                                                                                                                                                                                                                                                                                                                                                                                                                                                                                                                                                                                                                                                                                                                                 | 4032<br>4032<br>4032<br>4032<br>4032<br>54032<br>54032<br>54032<br>54032<br>54032<br>54032<br>54032 | $   \begin{array}{r}     1-1 \\     1-3 \\     1-2 \\     1-4 \\     1-6 \\     1-1 \\     1-3 \\     1-6 \\     1-1 \\     1-3 \\     1-1 \\     1-3 \\     1-2 \\   \end{array} $                                                                                                                                                                                                                                                                                                                                                                                                                                                                                                                                                                                                                                                                                                                                                                                                                                                                                                                                                                                                                                                                                                                                                                                                                                                                                                                                                                                                                                                                                                                                                                                                                                                                                                                                                                                                                                                                                                                                                                                                                                                                                                                                                                                                                                                                                                           |           |
| 0<br>0.3<br>0.2<br>0<br>0<br>0<br>0<br>0<br>0<br>0<br>0<br>0<br>0<br>0<br>0<br>0<br>0<br>0<br>0<br>0<br>0 | β<br>β<br>2.4<br>                                                                                                                                            | $\begin{array}{r c c c c c c c c c c c c c c c c c c c$                                                                                                                                                                                                                                                                                                                                                                                                                                                                                                                                                                                                                                                                                                                                                                                                                                                                                                                                                                                                                                                                                                                                                                                                                                                                                                                                                                                                                                                                                                                                                                                                                                                                                                                                                                                                                                                                                                                                                                                                                                                                                                                                                                                                                                                                                                                                                                                                                                                                                                                                                                                                                                                                                                                                                                                                                                                                                                                                                                                                                                                                               | 1.22           1.22           1.58           1.58           1.7           1.97           2.15           2.15           2.4           1.22           1.58           1.55                                                                                                                                                                                                                                                                                                                                                                                                                                                                                                                                                                                                                                                                                                                                                                                                                                                                                                                                                                                                                                                                                                                                                                                                                                                                                                                                                                                                                                                                                                                                                                                                                                                                                                                                                                                                                                                                                                                                                                                                                                                                                                                                                                                                                                                                                                                                                                                                                                                                                                                                                                                                                                                                  | 23<br>23<br>1-23<br>1-23<br>2-23<br>2-23<br>4-23<br>4-23<br>4-23<br>5-23<br>5-23<br>6-23                                                                                                                                                                                                                                                                                                                                                                                                                                                                                                                                                                                                                                                                                                                                                                                                                                                                                                                                                                                                                                                                                                                                                                                                                                                                                                                                                                                                                                                                                                                                                                                                                                                                                                                                                                                                                                                                                                                                                                                                                                                                                                                                                                                                                                                                                                                                                                                                                                                                                                                                                                                                                                                                                                                                                 | 4032<br>4032<br>4032<br>4032<br>4032<br>4032<br>4032<br>4032                                        | 1-1<br>1-3<br>1-2<br>1-4<br>1-6<br>1-1<br>1-3<br>1-6<br>1-1<br>1-3<br>1-2<br>1-2<br>1-2<br>1-2<br>1-2<br>1-2<br>1-2<br>1-2<br>1-2<br>1-2<br>1-2<br>1-2<br>1-2<br>1-2<br>1-2<br>1-2<br>1-2<br>1-2<br>1-2<br>1-2<br>1-2<br>1-2<br>1-2<br>1-2<br>1-2<br>1-2<br>1-2<br>1-2<br>1-2<br>1-2<br>1-2<br>1-2<br>1-2<br>1-2<br>1-2<br>1-2<br>1-2<br>1-2<br>1-2<br>1-2<br>1-2<br>1-2<br>1-2<br>1-2<br>1-2<br>1-2<br>1-2<br>1-2<br>1-2<br>1-2<br>1-2<br>1-2<br>1-2<br>1-2<br>1-2<br>1-2<br>1-2<br>1-2<br>1-2<br>1-2<br>1-2<br>1-2<br>1-2<br>1-4<br>1-2<br>1-4<br>1-2<br>1-4<br>1-2<br>1-4<br>1-4<br>1-2<br>1-4<br>1-4<br>1-4<br>1-4<br>1-4<br>1-4<br>1-4<br>1-4<br>1-4<br>1-4<br>1-4<br>1-4<br>1-4<br>1-4<br>1-4<br>1-4<br>1-4<br>1-4<br>1-4<br>1-4<br>1-4<br>1-4<br>1-4<br>1-4<br>1-4<br>1-4<br>1-4<br>1-4<br>1-4<br>1-4<br>1-4<br>1-4<br>1-4<br>1-4<br>1-4<br>1-4<br>1-4<br>1-4<br>1-4<br>1-4<br>1-4<br>1-4<br>1-4<br>1-4<br>1-4<br>1-4<br>1-4<br>1-4<br>1-4<br>1-4<br>1-4<br>1-4<br>1-4<br>1-4<br>1-4<br>1-4<br>1-4<br>1-4<br>1-4<br>1-4<br>1-4<br>1-4<br>1-4<br>1-4<br>1-4<br>1-4<br>1-4<br>1-4<br>1-4<br>1-4<br>1-4<br>1-4<br>1-4<br>1-4<br>1-4<br>1-4<br>1-4<br>1-4<br>1-4<br>1-4<br>1-4<br>1-4<br>1-4<br>1-4<br>1-4<br>1-4<br>1-4<br>1-4<br>1-4<br>1-4<br>1-4<br>1-4<br>1-4<br>1-4<br>1-4<br>1-4<br>1-4<br>1-4<br>1-4<br>1-4<br>1-4<br>1-4<br>1-4<br>1-4<br>1-4<br>1-4<br>1-4<br>1-4<br>1-4<br>1-4<br>1-4<br>1-4<br>1-4<br>1-4<br>1-4<br>1-4<br>1-4<br>1-4<br>1-4<br>1-4<br>1-4<br>1-4<br>1-4<br>1-4<br>1-4<br>1-4<br>1-4<br>1-4<br>1-4<br>1-4<br>1-4<br>1-4<br>1-4<br>1-4<br>1-4<br>1-4<br>1-4<br>1-4<br>1-4<br>1-4<br>1-4<br>1-4<br>1-4<br>1-4<br>1-4<br>1-4<br>1-4<br>1-4<br>1-4<br>1-4<br>1-4<br>1-4<br>1-4<br>1-4<br>1-4<br>1-4<br>1-4<br>1-4<br>1-4<br>1-4<br>1-4<br>1-4<br>1-4<br>1-4<br>1-4<br>1-4<br>1-4<br>1-4<br>1-4<br>1-4<br>1-4<br>1-4<br>1-4<br>1-4<br>1-4<br>1-4<br>1-4<br>1-4<br>1-4<br>1-4<br>1-4<br>1-4<br>1-4<br>1-4<br>1-4<br>1-4<br>1-4<br>1-4<br>1-4<br>1-4<br>1-4<br>1-4<br>1-4<br>1-4<br>1-4<br>1-4<br>1-4<br>1-4<br>1-4<br>1-4<br>1-4<br>1-4<br>1-4<br>1-4<br>1-4<br>1-4<br>1-4<br>1-4<br>1-4<br>1-4                                                                                                                                                                                                                                                                                                                                                                      |           |
| 0<br>0.3<br>0.2<br>0<br>0<br>0<br>0<br>0<br>0<br>0<br>0<br>0<br>0<br>0<br>0<br>0                          | β<br>β<br>2.4<br>                                                                                                                                            | $\begin{array}{r c c c c c c c c c c c c c c c c c c c$                                                                                                                                                                                                                                                                                                                                                                                                                                                                                                                                                                                                                                                                                                                                                                                                                                                                                                                                                                                                                                                                                                                                                                                                                                                                                                                                                                                                                                                                                                                                                                                                                                                                                                                                                                                                                                                                                                                                                                                                                                                                                                                                                                                                                                                                                                                                                                                                                                                                                                                                                                                                                                                                                                                                                                                                                                                                                                                                                                                                                                                                               | 1.22           1.22           1.58           1.58           1.7           1.97           2.15           2.15           2.4           1.22           1.58           1.7                                                                                                                                                                                                                                                                                                                                                                                                                                                                                                                                                                                                                                                                                                                                                                                                                                                                                                                                                                                                                                                                                                                                                                                                                                                                                                                                                                                                                                                                                                                                                                                                                                                                                                                                                                                                                                                                                                                                                                                                                                                                                                                                                                                                                                                                                                                                                                                                                                                                                                                                                                                                                                                                   | 23<br>23<br>1-23<br>1-23<br>2-23<br>2-23<br>4-23<br>4-23<br>4-23<br>5-23<br>5-23<br>6-23<br>6-23<br>23                                                                                                                                                                                                                                                                                                                                                                                                                                                                                                                                                                                                                                                                                                                                                                                                                                                                                                                                                                                                                                                                                                                                                                                                                                                                                                                                                                                                                                                                                                                                                                                                                                                                                                                                                                                                                                                                                                                                                                                                                                                                                                                                                                                                                                                                                                                                                                                                                                                                                                                                                                                                                                                                                                                                   | 4032<br>4032<br>4032<br>4032<br>4032<br>4032<br>4032<br>4032                                        | $   \begin{array}{r}     1-1 \\     1-3 \\     1-2 \\     1-4 \\     1-6 \\     1-1 \\     1-3 \\     1-1 \\     1-3 \\     1-6 \\     1-1 \\     1-3 \\     1-2 \\     1-4 \\     1-6 \\   \end{array} $                                                                                                                                                                                                                                                                                                                                                                                                                                                                                                                                                                                                                                                                                                                                                                                                                                                                                                                                                                                                                                                                                                                                                                                                                                                                                                                                                                                                                                                                                                                                                                                                                                                                                                                                                                                                                                                                                                                                                                                                                                                                                                                                                                                                                                                                                     |           |
| 0<br>0.3<br>0.2<br>0<br>0<br>0<br>0<br>0<br>0<br>0<br>0<br>0<br>0<br>0<br>0<br>0<br>0<br>0<br>0<br>0<br>0 | β<br>β<br>2.4<br>                                                                                                                                            | $\begin{array}{r c c c c c c c c c c c c c c c c c c c$                                                                                                                                                                                                                                                                                                                                                                                                                                                                                                                                                                                                                                                                                                                                                                                                                                                                                                                                                                                                                                                                                                                                                                                                                                                                                                                                                                                                                                                                                                                                                                                                                                                                                                                                                                                                                                                                                                                                                                                                                                                                                                                                                                                                                                                                                                                                                                                                                                                                                                                                                                                                                                                                                                                                                                                                                                                                                                                                                                                                                                                                               | 1.22           1.22           1.58           1.58           1.7           1.97           2.15           2.15           2.4           1.22           1.58           1.7           1.97           2.15           2.15           1.22           1.58           1.58           1.7           1.97                                                                                                                                                                                                                                                                                                                                                                                                                                                                                                                                                                                                                                                                                                                                                                                                                                                                                                                                                                                                                                                                                                                                                                                                                                                                                                                                                                                                                                                                                                                                                                                                                                                                                                                                                                                                                                                                                                                                                                                                                                                                                                                                                                                                                                                                                                                                                                                                                                                                                                                                            | 23<br>23<br>1-23<br>1-23<br>1-23<br>2-23<br>2-23<br>4-23<br>4-23<br>5-23<br>5-23<br>6-23<br>6-23<br>7-23                                                                                                                                                                                                                                                                                                                                                                                                                                                                                                                                                                                                                                                                                                                                                                                                                                                                                                                                                                                                                                                                                                                                                                                                                                                                                                                                                                                                                                                                                                                                                                                                                                                                                                                                                                                                                                                                                                                                                                                                                                                                                                                                                                                                                                                                                                                                                                                                                                                                                                                                                                                                                                                                                                                                 | 4032<br>4032<br>4032<br>4032<br>4032<br>4032<br>4032<br>4032                                        | $   \begin{array}{r}     1-1 \\     1-3 \\     1-2 \\     1-4 \\     1-6 \\     1-1 \\     1-3 \\     1-1 \\     1-3 \\     1-6 \\     1-1 \\     1-2 \\     1-4 \\     1-6 \\     1-1 \\     1-6 \\     1-1   \end{array} $                                                                                                                                                                                                                                                                                                                                                                                                                                                                                                                                                                                                                                                                                                                                                                                                                                                                                                                                                                                                                                                                                                                                                                                                                                                                                                                                                                                                                                                                                                                                                                                                                                                                                                                                                                                                                                                                                                                                                                                                                                                                                                                                                                                                                                                                  |           |
| 0<br>0.3<br>0.2<br>0<br>0<br>0<br>0<br>0<br>0<br>0<br>0<br>0<br>0<br>0<br>0<br>0                          | β<br>β<br>2.4<br>                                                                                                                                            | $ \begin{array}{ c c c c c c c c c c c c c c c c c c c$                                                                                                                                                                                                                                                                                                                                                                                                                                                                                                                                                                                                                                                                                                                                                                                                                                                                                                                                                                                                                                                                                                                                                                                                                                                                                                                                                                                                                                                                                                                                                                                                                                                                                                                                                                                                                                                                                                                                                                                                                                                                                                                                                                                                                                                                                                                                                                                                                                                                                                                                                                                                                                                                                                                                                                                                                                                                                                                                                                                                                                                                               | 1.22           1.22           1.58           1.58           1.7           1.97           2.15           2.15           2.4           1.22           1.58           1.7           1.97           2.15           2.4           1.22           1.58           1.58           1.77           1.97           1.97           1.97                                                                                                                                                                                                                                                                                                                                                                                                                                                                                                                                                                                                                                                                                                                                                                                                                                                                                                                                                                                                                                                                                                                                                                                                                                                                                                                                                                                                                                                                                                                                                                                                                                                                                                                                                                                                                                                                                                                                                                                                                                                                                                                                                                                                                                                                                                                                                                                                                                                                                                              | 23<br>23<br>1-23<br>1-23<br>2-23<br>2-23<br>4-23<br>4-23<br>5-23<br>6-23<br>6-23<br>6-23<br>7-23<br>7-23                                                                                                                                                                                                                                                                                                                                                                                                                                                                                                                                                                                                                                                                                                                                                                                                                                                                                                                                                                                                                                                                                                                                                                                                                                                                                                                                                                                                                                                                                                                                                                                                                                                                                                                                                                                                                                                                                                                                                                                                                                                                                                                                                                                                                                                                                                                                                                                                                                                                                                                                                                                                                                                                                                                                 | 4032<br>4032<br>4032<br>4032<br>4032<br>4032<br>4032<br>4032                                        | $   \begin{array}{r}     1-1 \\     1-3 \\     1-2 \\     1-4 \\     1-6 \\     1-1 \\     1-3 \\     1-1 \\     1-3 \\     1-6 \\     1-1 \\     1-2 \\     1-4 \\     1-6 \\     1-1 \\     1-1 \\     1-3 \\   \end{array} $                                                                                                                                                                                                                                                                                                                                                                                                                                                                                                                                                                                                                                                                                                                                                                                                                                                                                                                                                                                                                                                                                                                                                                                                                                                                                                                                                                                                                                                                                                                                                                                                                                                                                                                                                                                                                                                                                                                                                                                                                                                                                                                                                                                                                                                               |           |
| 0<br>0.3<br>0.2<br>0<br>0<br>0<br>0<br>0<br>0<br>0<br>0<br>0<br>0<br>0<br>0<br>0<br>0<br>0<br>0<br>0<br>0 | β<br>β<br>2.4<br>                                                                                                                                            | $ \begin{array}{ c c c c c c } \hline \\ \hline $                                                                                                                                                                                                                                                                                                                                                                                                                                                                                                                                                                                                                                                                                                                                                                                                                                                                                                                                                                                                                                                                                                                                                                                                                                                                                                                                                                                                                                                                                                                                                                                                                                                                                                                                                                                                                                                                                                                                                                                                                                                                                                                                                                                                                                                                                                                                                                                                                                                                                                                                                                                                                                                                                                                                                                                                                                                                                                                                                                                                     | 1.22           1.22           1.58           1.58           1.7           1.97           2.15           2.15           2.4           1.22           1.58           1.7           1.97           2.15           2.4           1.22           1.58           1.58           1.7           1.97           1.97           1.97           2.15                                                                                                                                                                                                                                                                                                                                                                                                                                                                                                                                                                                                                                                                                                                                                                                                                                                                                                                                                                                                                                                                                                                                                                                                                                                                                                                                                                                                                                                                                                                                                                                                                                                                                                                                                                                                                                                                                                                                                                                                                                                                                                                                                                                                                                                                                                                                                                                                                                                                                                | 23<br>23<br>1-23<br>1-23<br>2-23<br>2-23<br>4-23<br>4-23<br>4-23<br>5-23<br>6-23<br>6-23<br>7-23<br>7-23<br>9-23                                                                                                                                                                                                                                                                                                                                                                                                                                                                                                                                                                                                                                                                                                                                                                                                                                                                                                                                                                                                                                                                                                                                                                                                                                                                                                                                                                                                                                                                                                                                                                                                                                                                                                                                                                                                                                                                                                                                                                                                                                                                                                                                                                                                                                                                                                                                                                                                                                                                                                                                                                                                                                                                                                                         | 4032<br>4032<br>4032<br>4032<br>4032<br>4032<br>4032<br>4032                                        | $   \begin{array}{r}     1-1 \\     1-3 \\     1-2 \\     1-4 \\     1-6 \\     1-1 \\     1-3 \\     1-1 \\     1-3 \\     1-6 \\     1-1 \\     1-3 \\     1-2 \\     1-4 \\     1-6 \\     1-1 \\     1-3 \\     1-1 \\     1-3 \\     1-1 \\     1-3 \\     1-1   \end{array} $                                                                                                                                                                                                                                                                                                                                                                                                                                                                                                                                                                                                                                                                                                                                                                                                                                                                                                                                                                                                                                                                                                                                                                                                                                                                                                                                                                                                                                                                                                                                                                                                                                                                                                                                                                                                                                                                                                                                                                                                                                                                                                                                                                                                           |           |
| 0<br>0.3<br>0.2<br>0<br>0<br>0<br>0<br>0<br>0<br>0<br>0<br>0<br>0<br>0<br>0<br>0<br>0<br>0<br>0<br>0<br>0 | β<br>β<br>2.4<br>                                                                                                                                            | $\begin{tabular}{ l l l l l l l l l l l l l l l l l l l$                                                                                                                                                                                                                                                                                                                                                                                                                                                                                                                                                                                                                                                                                                                                                                                                                                                                                                                                                                                                                                                                                                                                                                                                                                                                                                                                                                                                                                                                                                                                                                                                                                                                                                                                                                                                                                                                                                                                                                                                                                                                                                                                                                                                                                                                                                                                                                                                                                                                                                                                                                                                                                                                                                                                                                                                                                                                                                                                                                                                                                                                              | 1.22           1.22           1.58           1.58           1.7           1.97           2.15           2.15           2.4           1.22           1.58           1.7           1.97           2.15           2.4           1.22           1.58           1.7           1.97           1.97           2.15                                                                                                                                                                                                                                                                                                                                                                                                                                                                                                                                                                                                                                                                                                                                                                                                                                                                                                                                                                                                                                                                                                                                                                                                                                                                                                                                                                                                                                                                                                                                                                                                                                                                                                                                                                                                                                                                                                                                                                                                                                                                                                                                                                                                                                                                                                                                                                                                                                                                                                                              | 23<br>23<br>1-23<br>1-23<br>2-23<br>2-23<br>4-23<br>4-23<br>4-23<br>5-23<br>5-23<br>6-23<br>6-23<br>7-23<br>7-23<br>9-23<br>3-23                                                                                                                                                                                                                                                                                                                                                                                                                                                                                                                                                                                                                                                                                                                                                                                                                                                                                                                                                                                                                                                                                                                                                                                                                                                                                                                                                                                                                                                                                                                                                                                                                                                                                                                                                                                                                                                                                                                                                                                                                                                                                                                                                                                                                                                                                                                                                                                                                                                                                                                                                                                                                                                                                                         | 4032<br>4032<br>4032<br>4032<br>4032<br>4032<br>4032<br>4032                                        | $   \begin{array}{r}     1-1 \\     1-3 \\     1-2 \\     1-4 \\     1-6 \\     1-1 \\     1-3 \\     1-1 \\     1-3 \\     1-6 \\     1-1 \\     1-2 \\     1-4 \\     1-6 \\     1-1 \\     1-3 \\     1-1 \\     1-3 \\     1-1 \\     1-1 \\     1-6 \\     1-1 \\     1-6 \\     1-1 \\     1-6 \\     1-1 \\     1-6 \\     1-1 \\     1-6 \\     1-1 \\     1-6 \\     1-1 \\     1-6 \\     1-1 \\     1-6 \\     1-1 \\     1-6 \\     1-1 \\     1-6 \\     1-1 \\     1-6 \\     1-1 \\     1-6 \\     1-1 \\     1-6 \\     1-1 \\     1-6 \\     1-1 \\     1-6 \\     1-1 \\     1-6 \\     1-1 \\     1-6 \\     1-1 \\     1-6 \\     1-1 \\     1-6 \\     1-1 \\     1-6 \\     1-1 \\     1-6 \\     1-1 \\     1-6 \\     1-1 \\     1-6 \\     1-1 \\     1-6 \\     1-1 \\     1-6 \\     1-1 \\     1-6 \\     1-1 \\     1-6 \\     1-1 \\     1-6 \\     1-1 \\     1-6 \\     1-1 \\     1-6 \\     1-1 \\     1-6 \\     1-1 \\     1-6 \\     1-1 \\     1-6 \\     1-1 \\     1-6 \\     1-1 \\     1-6 \\     1-1 \\     1-6 \\     1-1 \\     1-6 \\     1-1 \\     1-6 \\     1-1 \\     1-6 \\     1-1 \\     1-6 \\     1-1 \\     1-6 \\     1-1 \\     1-6 \\     1-1 \\     1-6 \\     1-1 \\     1-6 \\     1-1 \\     1-6 \\     1-1 \\     1-6 \\     1-1 \\     1-6 \\     1-1 \\     1-6 \\     1-1 \\     1-1 \\     1-1 \\     1-1 \\     1-1 \\     1-1 \\     1-1 \\     1-1 \\     1-1 \\     1-1 \\     1-1 \\     1-1 \\     1-1 \\     1-1 \\     1-1 \\     1-1 \\     1-1 \\     1-1 \\     1-1 \\     1-1 \\     1-1 \\     1-1 \\     1-1 \\     1-1 \\     1-1 \\     1-1 \\     1-1 \\     1-1 \\     1-1 \\     1-1 \\     1-1 \\     1-1 \\     1-1 \\     1-1 \\     1-1 \\     1-1 \\     1-1 \\     1-1 \\     1-1 \\     1-1 \\     1-1 \\     1-1 \\     1-1 \\     1-1 \\     1-1 \\     1-1 \\     1-1 \\     1-1 \\     1-1 \\     1-1 \\     1-1 \\     1-1 \\     1-1 \\     1-1 \\     1-1 \\     1-1 \\     1-1 \\     1-1 \\     1-1 \\     1-1 \\     1-1 \\     1-1 \\     1-1 \\     1-1 \\     1-1 \\     1-1 \\     1-1 \\     1-1 \\     1-1 \\     1-1 \\     1-1 \\     1-1 \\     1-1 \\     1-1 \\     1-1 \\     1-1 \\     1-1 \\     1-1 \\     1-1 \\     1-1 \\     1-1 \\     1-1 \\     1-1 \\     1-1 \\     1-1 \\     1-1 \\     1-1 \\     1-1 \\     1-$                                                                                                                                         |           |
| 0<br>0.3<br>0.2<br>0<br>0<br>0<br>0<br>0<br>0<br>0<br>0<br>0<br>0<br>0<br>0<br>0                          | β<br>β<br>2.4<br>                                                                                                                                            | $ \begin{array}{ c c c c c } \hline \\ \hline $                                                                                                                                                                                                                                                                                                                                                                                                                                                                                                                                                                                                                                                                                                                                                                                                                                                                                                                                                                                                                                                                                                                                                                                                                                                                                                                                                                                                                                                                                                                                                                                                                                                                                                                                                                                                                                                                                                                                                                                                                                                                                                                                                                                                                                                                                                                                                                                                                                                                                                                                                                                                                                                                                                                                                                                                                                                                                                                                                                                                       | 1.22           1.22           1.58           1.58           1.7           1.97           2.15           2.15           2.4           1.22           1.58           1.97           2.15           2.4           1.22           1.58           1.7           1.97           1.97           2.15           2.4           1.22           1.58           1.7           1.97           2.15           2.4           2.15           2.4                                                                                                                                                                                                                                                                                                                                                                                                                                                                                                                                                                                                                                                                                                                                                                                                                                                                                                                                                                                                                                                                                                                                                                                                                                                                                                                                                                                                                                                                                                                                                                                                                                                                                                                                                                                                                                                                                                                                                                                                                                                                                                                                                                                                                                                                                                                                                                                                         | 23<br>23<br>1-23<br>1-23<br>2-23<br>2-23<br>4-23<br>4-23<br>4-23<br>5-23<br>5-23<br>6-23<br>6-23<br>7-23<br>7-23<br>9-23<br>3-23<br>3-23                                                                                                                                                                                                                                                                                                                                                                                                                                                                                                                                                                                                                                                                                                                                                                                                                                                                                                                                                                                                                                                                                                                                                                                                                                                                                                                                                                                                                                                                                                                                                                                                                                                                                                                                                                                                                                                                                                                                                                                                                                                                                                                                                                                                                                                                                                                                                                                                                                                                                                                                                                                                                                                                                                 | 4032<br>4032<br>4032<br>4032<br>4032<br>4032<br>4032<br>4032                                        | 1-1<br>1-3<br>1-2<br>1-4<br>1-6<br>1-1<br>1-3<br>1-1<br>1-3<br>1-6<br>1-1<br>1-3<br>1-2<br>1-4<br>1-6<br>1-1<br>1-3<br>1-2<br>1-4<br>1-3<br>1-2<br>1-4<br>1-3<br>1-1<br>1-3<br>1-2<br>1-4<br>1-3<br>1-2<br>1-4<br>1-3<br>1-2<br>1-4<br>1-3<br>1-2<br>1-4<br>1-3<br>1-2<br>1-4<br>1-3<br>1-2<br>1-4<br>1-3<br>1-2<br>1-4<br>1-3<br>1-2<br>1-4<br>1-3<br>1-2<br>1-4<br>1-3<br>1-2<br>1-4<br>1-3<br>1-2<br>1-4<br>1-3<br>1-2<br>1-4<br>1-5<br>1-2<br>1-1<br>1-5<br>1-1<br>1-5<br>1-1<br>1-5<br>1-1<br>1-5<br>1-1<br>1-5<br>1-1<br>1-5<br>1-1<br>1-5<br>1-1<br>1-5<br>1-1<br>1-5<br>1-1<br>1-5<br>1-1<br>1-6<br>1-1<br>1-6<br>1-1<br>1-6<br>1-1<br>1-6<br>1-1<br>1-6<br>1-1<br>1-6<br>1-1<br>1-6<br>1-1<br>1-6<br>1-1<br>1-6<br>1-1<br>1-6<br>1-1<br>1-6<br>1-1<br>1-6<br>1-1<br>1-6<br>1-1<br>1-6<br>1-1<br>1-6<br>1-1<br>1-6<br>1-1<br>1-6<br>1-8<br>1-8<br>1-8<br>1-8<br>1-8<br>1-8<br>1-8<br>1-8<br>1-8<br>1-8<br>1-8<br>1-8<br>1-8<br>1-8<br>1-8<br>1-8<br>1-8<br>1-8<br>1-8<br>1-8<br>1-8<br>1-8<br>1-8<br>1-8<br>1-8<br>1-8<br>1-8<br>1-8<br>1-8<br>1-8<br>1-8<br>1-8<br>1-8<br>1-8<br>1-8<br>1-8<br>1-8<br>1-8<br>1-8<br>1-8<br>1-8<br>1-8<br>1-8<br>1-8<br>1-8<br>1-8<br>1-8<br>1-8<br>1-8<br>1-8<br>1-8<br>1-8<br>1-8<br>1-8<br>1-8<br>1-8<br>1-8<br>1-8<br>1-8<br>1-8<br>1-8<br>1-8<br>1-8<br>1-8<br>1-8<br>1-8<br>1-8<br>1-8<br>1-8<br>1-8<br>1-8<br>1-8<br>1-8<br>1-8<br>1-8<br>1-8<br>1-8<br>1-8<br>1-8<br>1-8<br>1-8<br>1-8<br>1-8<br>1-8<br>1-8<br>1-8<br>1-8<br>1-8<br>1-8<br>1-8<br>1-8<br>1-8<br>1-8<br>1-8<br>1-8<br>1-8<br>1-8<br>1-8<br>1-8<br>1-8<br>1-8<br>1-8<br>1-8<br>1-8<br>1-8<br>1-8<br>1-8<br>1-8<br>1-8<br>1-8<br>1-8<br>1-8<br>1-8<br>1-8<br>1-8<br>1-8<br>1-8<br>1-8<br>1-8<br>1-8<br>1-8<br>1-8<br>1-8<br>1-8<br>1-8<br>1-8<br>1-8<br>1-8<br>1-8<br>1-8<br>1-8<br>1-8<br>1-8<br>1-8<br>1-8<br>1-8<br>1-8<br>1-8<br>1-8<br>1-8<br>1-8<br>1-8<br>1-8<br>1-8<br>1-8<br>1-8<br>1-8<br>1-8<br>1-8<br>1-8<br>1-8<br>1-8<br>1-8<br>1-8<br>1-8<br>1-8<br>1-8<br>1-8<br>1-8<br>1-8<br>1-8<br>1-8<br>1-8<br>1-8<br>1-8<br>1-8<br>1-8<br>1-8<br>1-8<br>1-8<br>1-8<br>1-8<br>1-8<br>1-8<br>1-8<br>1-8                                                                                                                                                                                                                                                                                                                                                                      |           |
| 0<br>0.3<br>0.2<br>0<br>0<br>0<br>0<br>0<br>0<br>0<br>0<br>0<br>0<br>0<br>0<br>0<br>0<br>0<br>0<br>0<br>0 | 3<br>3<br>2<br>2<br>4<br>5<br>5<br>4                                                                                                                         | $ \begin{array}{ c c c c c } \hline \\ \hline $                                                                                                                                                                                                                                                                                                                                                                                                                                                                                                                                                                                                                                                                                                                                                                                                                                                                                                                                                                                                                                                                                                                                                                                                                                                                                                                                                                                                                                                                                                                                                                                                                                                                                                                                                                                                                                                                                                                                                                                                                                                                                                                                                                                                                                                                                                                                                                                                                                                                                                                                                                                                                                                                                                                                                                                                                                                                                                                                                                                                       | 1.22           1.22           1.58           1.58           1.7           1.97           2.15           2.15           2.4           1.22           1.58           1.7           1.97           2.15           2.4           1.22           1.58           1.7           1.97           2.97           2.97           1.97           2.15           2.4           1.97           2.15           2.4           1.97           2.15           2.4           2.4           1.97                                                                                                                                                                                                                                                                                                                                                                                                                                                                                                                                                                                                                                                                                                                                                                                                                                                                                                                                                                                                                                                                                                                                                                                                                                                                                                                                                                                                                                                                                                                                                                                                                                                                                                                                                                                                                                                                                                                                                                                                                                                                                                                                                                                                                                                                                                                                                             | 23<br>23<br>1-23<br>1-23<br>2-23<br>2-23<br>4-23<br>4-23<br>4-23<br>5-23<br>6-23<br>6-23<br>7-23<br>7-23<br>3-23<br>3-23<br>7-23                                                                                                                                                                                                                                                                                                                                                                                                                                                                                                                                                                                                                                                                                                                                                                                                                                                                                                                                                                                                                                                                                                                                                                                                                                                                                                                                                                                                                                                                                                                                                                                                                                                                                                                                                                                                                                                                                                                                                                                                                                                                                                                                                                                                                                                                                                                                                                                                                                                                                                                                                                                                                                                                                                         | 4032<br>4032<br>4032<br>4032<br>4032<br>4032<br>4032<br>4032                                        | 1-1<br>1-3<br>1-2<br>1-4<br>1-6<br>1-1<br>1-3<br>1-1<br>1-3<br>1-6<br>1-1<br>1-3<br>1-2<br>1-4<br>1-4<br>1-6<br>1-1<br>1-3<br>1-2<br>1-4<br>1-3<br>1-2<br>1-4<br>1-3<br>1-1<br>1-3<br>1-2<br>1-4<br>1-3<br>1-1<br>1-3<br>1-2<br>1-4<br>1-3<br>1-2<br>1-4<br>1-3<br>1-2<br>1-4<br>1-3<br>1-2<br>1-4<br>1-3<br>1-2<br>1-4<br>1-3<br>1-2<br>1-4<br>1-3<br>1-2<br>1-4<br>1-3<br>1-2<br>1-4<br>1-3<br>1-2<br>1-4<br>1-3<br>1-2<br>1-4<br>1-3<br>1-2<br>1-4<br>1-3<br>1-2<br>1-4<br>1-3<br>1-2<br>1-4<br>1-3<br>1-2<br>1-4<br>1-5<br>1-1<br>1-5<br>1-1<br>1-6<br>1-1<br>1-6<br>1-1<br>1-6<br>1-1<br>1-6<br>1-1<br>1-6<br>1-8<br>1-8<br>1-8<br>1-8                                                                                                                                                                                                                                                                                                                                                                                                                                                                                                                                                                                                                                                                                                                                                                                                                                                                                                                                                                                                                                                                                                                                                                                                                                                                                                                                                                                                                                                                                                                                                                                                                                                                                                                                                                                                                                                   |           |
| 0<br>0.3<br>0.2<br>0.2<br>0<br>0<br>0<br>0<br>0<br>0<br>0<br>0<br>0<br>0<br>0<br>0<br>0                   | 3<br>3<br>2<br>2<br>4<br>5<br>5<br>4                                                                                                                         | $ \begin{array}{                                    $                                                                                                                                                                                                                                                                                                                                                                                                                                                                                                                                                                                                                                                                                                                                                                                                                                                                                                                                                                                                                                                                                                                                                                                                                                                                                                                                                                                                                                                                                                                                                                                                                                                                                                                                                                                                                                                                                                                                                                                                                                                                                                                                                                                                                                                                                                                                                                                                                                                                                                                                                                                                                                                                                                                                                                                                                                                                                                                                                                                                                                                                                 | 1.22           1.22           1.58           1.58           1.7           1.97           2.15           2.15           2.15           2.15           1.22           1.58           1.7           1.97           1.58           1.7           1.97           1.97           2.15           2.4           1.22           1.58           1.7           1.97           2.15           2.4           1.97           1.97           2.15           2.4           1.97           1.58                                                                                                                                                                                                                                                                                                                                                                                                                                                                                                                                                                                                                                                                                                                                                                                                                                                                                                                                                                                                                                                                                                                                                                                                                                                                                                                                                                                                                                                                                                                                                                                                                                                                                                                                                                                                                                                                                                                                                                                                                                                                                                                                                                                                                                                                                                                                                           | 23<br>23<br>1-23<br>1-23<br>2-23<br>2-23<br>4-23<br>4-23<br>4-23<br>5-23<br>6-23<br>6-23<br>7-23<br>9-23<br>3-23<br>3-23<br>6-23<br>3-23<br>3-23<br>3-23                                                                                                                                                                                                                                                                                                                                                                                                                                                                                                                                                                                                                                                                                                                                                                                                                                                                                                                                                                                                                                                                                                                                                                                                                                                                                                                                                                                                                                                                                                                                                                                                                                                                                                                                                                                                                                                                                                                                                                                                                                                                                                                                                                                                                                                                                                                                                                                                                                                                                                                                                                                                                                                                                 | 4032<br>4032<br>4032<br>4032<br>4032<br>4032<br>4032<br>4032                                        | 1-1<br>1-3<br>1-2<br>1-4<br>1-1<br>1-3<br>1-1<br>1-3<br>1-1<br>1-3<br>1-2<br>1-4<br>1-4<br>1-6<br>1-1<br>1-3<br>1-2<br>1-4<br>1-1<br>1-3<br>1-2<br>1-1<br>1-3<br>1-2<br>1-1<br>1-3<br>1-2<br>1-1<br>1-3<br>1-1<br>1-3<br>1-2<br>1-1<br>1-3<br>1-1<br>1-3<br>1-2<br>1-1<br>1-3<br>1-1<br>1-3<br>1-2<br>1-1<br>1-3<br>1-1<br>1-3<br>1-2<br>1-1<br>1-3<br>1-2<br>1-1<br>1-3<br>1-1<br>1-3<br>1-1<br>1-3<br>1-1<br>1-3<br>1-1<br>1-3<br>1-1<br>1-3<br>1-1<br>1-3<br>1-1<br>1-3<br>1-1<br>1-1<br>1-3<br>1-1<br>1-1<br>1-3<br>1-1<br>1-1<br>1-3<br>1-1<br>1-1<br>1-3<br>1-1<br>1-1<br>1-3<br>1-1<br>1-1<br>1-3<br>1-1<br>1-6<br>1-1<br>1-8<br>1-8<br>1-9                                                                                                                                                                                                                                                                                                                                                                                                                                                                                                                                                                                                                                                                                                                                                                                                                                                                                                                                                                                                                                                                                                                                                                                                                                                                                                                                                                                                                                                                                                                                                                                                                                                                                                                                                                                                                                            |           |
| 0<br>0.3<br>0.2<br>0.2<br>0<br>0<br>0<br>0<br>0<br>0<br>0<br>0<br>0<br>0<br>0<br>0<br>0                   | 5<br>5<br>2<br>4<br>5<br>5<br>4<br>                                                                                                                          | $ \begin{array}{ c c c c c } \hline \\ \hline $                                                                                                                                                                                                                                                                                                                                                                                                                                                                                                                                                                                                                                                                                                                                                                                                                                                                                                                                                                                                                                                                                                                                                                                                                                                                                                                                                                                                                                                                                                                                                                                                                                                                                                                                                                                                                                                                                                                                                                                                                                                                                                                                                                                                                                                                                                                                                                                                                                                                                                                                                                                                                                                                                                                                                                                                                                                                                                                                                                                                       | 1.22           1.22           1.58           1.58           1.7           1.97           2.15           2.15           2.4           1.22           1.58           1.7           1.97           2.15           2.4           1.22           1.58           1.7           1.97           2.97           2.97           1.97           2.15           2.4           1.97           2.15           2.4           1.97           2.15           2.4           2.4           1.97                                                                                                                                                                                                                                                                                                                                                                                                                                                                                                                                                                                                                                                                                                                                                                                                                                                                                                                                                                                                                                                                                                                                                                                                                                                                                                                                                                                                                                                                                                                                                                                                                                                                                                                                                                                                                                                                                                                                                                                                                                                                                                                                                                                                                                                                                                                                                             | 23<br>23<br>1-23<br>1-23<br>2-23<br>2-23<br>4-23<br>4-23<br>4-23<br>5-23<br>6-23<br>6-23<br>7-23<br>9-23<br>3-23<br>3-23<br>6-23<br>3-23<br>3-23<br>3-23                                                                                                                                                                                                                                                                                                                                                                                                                                                                                                                                                                                                                                                                                                                                                                                                                                                                                                                                                                                                                                                                                                                                                                                                                                                                                                                                                                                                                                                                                                                                                                                                                                                                                                                                                                                                                                                                                                                                                                                                                                                                                                                                                                                                                                                                                                                                                                                                                                                                                                                                                                                                                                                                                 | 4032<br>4032<br>4032<br>4032<br>4032<br>4032<br>4032<br>4032                                        | 1-1<br>1-3<br>1-2<br>1-4<br>1-1<br>1-3<br>1-1<br>1-3<br>1-1<br>1-3<br>1-2<br>1-4<br>1-4<br>1-6<br>1-1<br>1-3<br>1-2<br>1-4<br>1-1<br>1-3<br>1-2<br>1-1<br>1-3<br>1-2<br>1-1<br>1-3<br>1-2<br>1-1<br>1-3<br>1-1<br>1-3<br>1-2<br>1-1<br>1-3<br>1-1<br>1-3<br>1-2<br>1-1<br>1-3<br>1-1<br>1-3<br>1-2<br>1-1<br>1-3<br>1-1<br>1-3<br>1-2<br>1-1<br>1-3<br>1-2<br>1-1<br>1-3<br>1-1<br>1-3<br>1-1<br>1-3<br>1-1<br>1-3<br>1-1<br>1-3<br>1-1<br>1-3<br>1-1<br>1-3<br>1-1<br>1-3<br>1-1<br>1-1<br>1-3<br>1-1<br>1-1<br>1-3<br>1-1<br>1-1<br>1-3<br>1-1<br>1-1<br>1-3<br>1-1<br>1-1<br>1-3<br>1-1<br>1-1<br>1-3<br>1-1<br>1-6<br>1-1<br>1-8<br>1-8<br>1-9                                                                                                                                                                                                                                                                                                                                                                                                                                                                                                                                                                                                                                                                                                                                                                                                                                                                                                                                                                                                                                                                                                                                                                                                                                                                                                                                                                                                                                                                                                                                                                                                                                                                                                                                                                                                                                            |           |
| 0<br>0.3<br>0.2<br>0<br>0<br>0<br>0<br>0<br>0<br>0<br>0<br>0<br>0<br>0<br>0<br>0                          | 5<br>5<br>2<br>4<br>5<br>4<br>5<br>5<br>4<br>5<br>5<br>4<br>5<br>5<br>5<br>5<br>5<br>5<br>5<br>5<br>5<br>5<br>5<br>5<br>5                                    | $ \begin{array}{ c c c c c } \hline \\ \hline $                                                                                                                                                                                                                                                                                                                                                                                                                                                                                                                                                                                                                                                                                                                                                                                                                                                                                                                                                                                                                                                                                                                                                                                                                                                                                                                                                                                                                                                                                                                                                                                                                                                                                                                                                                                                                                                                                                                                                                                                                                                                                                                                                                                                                                                                                                                                                                                                                                                                                                                                                                                                                                                                                                                                                                                                                                                                                                                                                                                                       | 1.22           1.22           1.58           1.58           1.7           1.97           2.15           2.15           2.15           2.4           1.22           1.58           1.7           1.97           2.15           2.4           1.22           1.58           1.7           1.97           2.15           2.4           1.97           2.15           2.4           1.97           1.97           1.97           1.97           1.97           1.58           1.58           1.58                                                                                                                                                                                                                                                                                                                                                                                                                                                                                                                                                                                                                                                                                                                                                                                                                                                                                                                                                                                                                                                                                                                                                                                                                                                                                                                                                                                                                                                                                                                                                                                                                                                                                                                                                                                                                                                                                                                                                                                                                                                                                                                                                                                                                                                                                                                                            | 23         1-23         1-23         2-23         2-23         4-23         4-23         5-23         6-23         7-23         3-23         3-23         3-23         3-23         3-23         6-23         6-23         6-23         6-23         6-23         6-23         6-23         6-23         6-23         6-23         6-23         6-23         6-23         6-23                                                                                                                                                                                                                                                                                                                                                                                                                                                                                                                                                                                                                                                                                                                                                                                                                                                                                                                                                                                                                                                                                                                                                                                                                                                                                                                                                                                                                                                                                                                                                                                                                                                                                                                                                                                                                                                                                                                                                                                                                                                                                                                                                                                                                                                                                                                                                                                                                                                           | 4032<br>4032<br>4032<br>4032<br>4032<br>4032<br>4032<br>4032                                        | 1-1<br>1-3<br>1-2<br>1-4<br>1-1<br>1-3<br>1-1<br>1-3<br>1-1<br>1-3<br>1-2<br>1-4<br>1-4<br>1-6<br>1-1<br>1-3<br>1-2<br>1-4<br>1-1<br>1-3<br>1-2<br>1-1<br>1-3<br>1-2<br>1-1<br>1-3<br>1-2<br>1-1<br>1-3<br>1-1<br>1-3<br>1-2<br>1-1<br>1-3<br>1-1<br>1-3<br>1-2<br>1-1<br>1-3<br>1-1<br>1-3<br>1-2<br>1-1<br>1-3<br>1-1<br>1-3<br>1-2<br>1-1<br>1-3<br>1-2<br>1-1<br>1-3<br>1-1<br>1-3<br>1-1<br>1-3<br>1-1<br>1-3<br>1-1<br>1-3<br>1-1<br>1-3<br>1-1<br>1-3<br>1-1<br>1-3<br>1-1<br>1-1<br>1-3<br>1-1<br>1-1<br>1-3<br>1-1<br>1-1<br>1-3<br>1-1<br>1-1<br>1-3<br>1-1<br>1-1<br>1-3<br>1-1<br>1-1<br>1-3<br>1-1<br>1-6<br>1-1<br>1-8<br>1-8<br>1-9                                                                                                                                                                                                                                                                                                                                                                                                                                                                                                                                                                                                                                                                                                                                                                                                                                                                                                                                                                                                                                                                                                                                                                                                                                                                                                                                                                                                                                                                                                                                                                                                                                                                                                                                                                                                                                            |           |
| 0<br>0.3<br>0.2<br>0<br>0<br>0<br>0<br>0<br>0<br>0<br>0<br>0<br>0<br>0<br>0<br>0                          | 5<br>5<br>2<br>4<br>3<br>3<br>3<br>3<br>3<br>3<br>3<br>3<br>3<br>3<br>3<br>3<br>3                                                                            | ▲       (HOST BOARD THICKNESS)         1.57 ±0.15         1.57 ±0.15         1.93 ±0.19         2.11 ±0.21         2.36 ±0.23         2.55 ±0.23, 2.6 ±0.23         2.55 ±0.23, 2.6 ±0.23         2.55 ±0.23, 2.6 ±0.23         2.57 ±0.15         1.57 ±0.15         1.57 ±0.15         1.57 ±0.15         1.57 ±0.15         1.57 ±0.15         1.57 ±0.15         1.57 ±0.15         1.57 ±0.15         1.57 ±0.15         1.57 ±0.23         2.36 ±0.23         2.36 ±0.23         2.36 ±0.23         2.36 ±0.23         2.36 ±0.23         2.36 ±0.23         2.55 ±0.23, 2.6 ±0.23         2.79 ±0.23         2.79 ±0.23         2.79 ±0.23         2.36 ±0.23         1.93 ±0.19         1.93 ±0.19         1.93 ±0.19         1.93 ±0.19         1.93 ±0.19         1.93 ±0.19                                                                                                                                                                                                                                                                                                                                                                                                                                                                                                                                                                                                                                                                                                                                                                                                                                                                                                                                                                                                                                                                                                                                                                                                                                                                                                                                                                                                                                                                                                                                                                                                                                                                                                                                                                                                                                                                                                                                                                                                                                                                                                                                                                                                                                                                                                                                                | 1.22           1.22           1.58           1.58           1.7           1.97           2.15           2.15           2.15           2.4           1.22           1.58           1.7           1.97           2.15           2.4           1.22           1.58           1.7           1.97           2.15           2.4           1.97           2.15           2.4           1.97           1.97           1.97           1.97           1.97           1.58           1.58           1.58                                                                                                                                                                                                                                                                                                                                                                                                                                                                                                                                                                                                                                                                                                                                                                                                                                                                                                                                                                                                                                                                                                                                                                                                                                                                                                                                                                                                                                                                                                                                                                                                                                                                                                                                                                                                                                                                                                                                                                                                                                                                                                                                                                                                                                                                                                                                            | 23<br>23<br>1-23<br>1-23<br>2-23<br>2-23<br>4-23<br>4-23<br>4-23<br>5-23<br>6-23<br>6-23<br>7-23<br>9-23<br>3-23<br>3-23<br>6-23<br>3-23<br>3-23<br>3-23                                                                                                                                                                                                                                                                                                                                                                                                                                                                                                                                                                                                                                                                                                                                                                                                                                                                                                                                                                                                                                                                                                                                                                                                                                                                                                                                                                                                                                                                                                                                                                                                                                                                                                                                                                                                                                                                                                                                                                                                                                                                                                                                                                                                                                                                                                                                                                                                                                                                                                                                                                                                                                                                                 | 4032<br>4032<br>4032<br>4032<br>4032<br>4032<br>4032<br>4032                                        | 1-1<br>1-3<br>1-2<br>1-4<br>1-1<br>1-3<br>1-1<br>1-3<br>1-1<br>1-3<br>1-2<br>1-4<br>1-4<br>1-6<br>1-1<br>1-3<br>1-2<br>1-4<br>1-1<br>1-3<br>1-2<br>1-1<br>1-3<br>1-2<br>1-1<br>1-3<br>1-2<br>1-1<br>1-3<br>1-1<br>1-3<br>1-2<br>1-1<br>1-3<br>1-1<br>1-3<br>1-2<br>1-1<br>1-3<br>1-1<br>1-3<br>1-2<br>1-1<br>1-3<br>1-1<br>1-3<br>1-2<br>1-1<br>1-3<br>1-2<br>1-1<br>1-3<br>1-1<br>1-3<br>1-1<br>1-3<br>1-1<br>1-3<br>1-1<br>1-3<br>1-1<br>1-3<br>1-1<br>1-3<br>1-1<br>1-3<br>1-1<br>1-1<br>1-3<br>1-1<br>1-1<br>1-3<br>1-1<br>1-1<br>1-3<br>1-1<br>1-1<br>1-3<br>1-1<br>1-1<br>1-3<br>1-1<br>1-1<br>1-3<br>1-1<br>1-6<br>1-1<br>1-8<br>1-8<br>1-9                                                                                                                                                                                                                                                                                                                                                                                                                                                                                                                                                                                                                                                                                                                                                                                                                                                                                                                                                                                                                                                                                                                                                                                                                                                                                                                                                                                                                                                                                                                                                                                                                                                                                                                                                                                                                                            |           |
| 0<br>0.3<br>0.2<br>0<br>0<br>0<br>0<br>0<br>0<br>0<br>0<br>0<br>0<br>0<br>0<br>0                          | 5<br>5<br>2<br>4<br>5<br>5<br>4<br>5<br>5<br>4<br>5<br>5<br>4<br>5<br>5<br>5<br>5<br>5<br>5<br>5<br>5<br>5<br>5<br>5<br>5<br>5                               | ▲       (HOST BOARD THICKNESS)         1.57 ±0.15         1.57 ±0.15         1.93 ±0.19         2.11±0.21         2.36 ±0.23         2.55 ±0.23 , 2.6±0.23         2.55 ±0.23 , 2.6±0.23         2.55 ±0.23 , 2.6±0.23         1.57 ±0.15         1.57 ±0.15         1.57 ±0.15         1.57 ±0.15         1.57 ±0.15         1.57 ±0.15         1.57 ±0.15         1.93 ±0.19         2.36 ±0.23         2.36 ±0.23         2.36 ±0.23         2.55 ±0.23 , 2.6±0.23         2.36 ±0.23         2.36 ±0.23         2.36 ±0.23         2.36 ±0.23         2.36 ±0.23         2.79 ±0.23         2.79 ±0.23         2.79 ±0.23         2.36 ±0.23         1.93 ±0.19         1.93 ±0.19         1.93 ±0.19                                                                                                                                                                                                                                                                                                                                                                                                                                                                                                                                                                                                                                                                                                                                                                                                                                                                                                                                                                                                                                                                                                                                                                                                                                                                                                                                                                                                                                                                                                                                                                                                                                                                                                                                                                                                                                                                                                                                                                                                                                                                                                                                                                                                                                                                                                                                                                                                                             | 1.22           1.22           1.58           1.58           1.7           1.97           2.15           2.15           2.15           2.15           2.15           1.22           1.58           1.7           1.97           1.97           2.4           1.22           1.58           1.7           1.97           2.15           2.4           1.97           1.97           1.97           1.97           1.97           1.97           1.97           1.97           1.58           1.58           1.58           1.58           TE Control                                                                                                                                                                                                                                                                                                                                                                                                                                                                                                                                                                                                                                                                                                                                                                                                                                                                                                                                                                                                                                                                                                                                                                                                                                                                                                                                                                                                                                                                                                                                                                                                                                                                                                                                                                                                                                                                                                                                                                                                                                                                                                                                                                                                                                                                                       | 23         1-23         1-23         2-23         2-23         4-23         4-23         5-23         6-23         7-23         3-23         3-23         3-23         3-23         3-23         6-23         6-23         6-23         6-23         6-23         6-23         6-23         6-23         6-23         6-23         6-23         6-23         6-23         6-23                                                                                                                                                                                                                                                                                                                                                                                                                                                                                                                                                                                                                                                                                                                                                                                                                                                                                                                                                                                                                                                                                                                                                                                                                                                                                                                                                                                                                                                                                                                                                                                                                                                                                                                                                                                                                                                                                                                                                                                                                                                                                                                                                                                                                                                                                                                                                                                                                                                           | 4032<br>4032<br>4032<br>4032<br>4032<br>4032<br>4032<br>4032                                        | 1-1<br>1-3<br>1-2<br>1-4<br>1-1<br>1-3<br>1-1<br>1-3<br>1-1<br>1-3<br>1-2<br>1-4<br>1-4<br>1-6<br>1-1<br>1-3<br>1-2<br>1-4<br>1-1<br>1-3<br>1-2<br>1-1<br>1-3<br>1-2<br>1-1<br>1-3<br>1-2<br>1-1<br>1-3<br>1-1<br>1-3<br>1-2<br>1-1<br>1-3<br>1-1<br>1-3<br>1-2<br>1-1<br>1-3<br>1-1<br>1-3<br>1-2<br>1-1<br>1-3<br>1-1<br>1-3<br>1-2<br>1-1<br>1-3<br>1-2<br>1-1<br>1-3<br>1-1<br>1-3<br>1-1<br>1-3<br>1-1<br>1-3<br>1-1<br>1-3<br>1-1<br>1-3<br>1-1<br>1-3<br>1-1<br>1-3<br>1-1<br>1-1<br>1-3<br>1-1<br>1-1<br>1-3<br>1-1<br>1-1<br>1-3<br>1-1<br>1-1<br>1-3<br>1-1<br>1-1<br>1-3<br>1-1<br>1-1<br>1-3<br>1-1<br>1-6<br>1-1<br>1-8<br>1-8<br>1-9                                                                                                                                                                                                                                                                                                                                                                                                                                                                                                                                                                                                                                                                                                                                                                                                                                                                                                                                                                                                                                                                                                                                                                                                                                                                                                                                                                                                                                                                                                                                                                                                                                                                                                                                                                                                                                            | B         |
| 0<br>0.3<br>0.2<br>0<br>0<br>0<br>0<br>0<br>0<br>0<br>0<br>0<br>0<br>0<br>0<br>0                          | 5<br>5<br>2<br>4<br>5<br>5<br>4<br>5<br>5<br>4<br>5<br>5<br>4<br>5<br>5<br>5<br>5<br>5<br>6<br>7<br>7<br>7<br>7<br>7<br>7<br>7<br>7<br>7<br>7<br>7<br>7<br>7 | ▲       (HOST BOARD THICKNESS)         1.57 ±0.15         1.57 ±0.15         1.93 ±0.19         2.11±0.21         2.36 ±0.23         2.55 ±0.23, 2.6±0.23         2.55 ±0.23, 2.6±0.23         2.55 ±0.23, 2.6±0.23         1.57 ±0.15         1.57 ±0.15         1.57 ±0.15         1.57 ±0.15         1.57 ±0.15         1.57 ±0.15         1.57 ±0.15         1.57 ±0.15         1.57 ±0.15         1.57 ±0.15         1.57 ±0.15         1.57 ±0.15         1.57 ±0.15         1.93 ±0.19         2.36 ±0.23         2.36 ±0.23         2.55±0.23, 2.6±0.23         2.55±0.23, 2.6±0.23         2.36 ±0.23         2.79 ±0.23         2.79 ±0.23         2.36 ±0.23         1.93 ±0.19         1.93 ±0.19         1.93 ±0.19         1.93 ±0.19         1.93 ±0.19         1.93 ±0.19                                                                                                                                                                                                                                                                                                                                                                                                                                                                                                                                                                                                                                                                                                                                                                                                                                                                                                                                                                                                                                                                                                                                                                                                                                                                                                                                                                                                                                                                                                                                                                                                                                                                                                                                                                                                                                                                                                                                                                                                                                                                                                                                                                                                                                                                                                                                             | 1.22           1.22           1.58           1.58           1.7           1.97           2.15           2.15           2.15           2.15           1.22           1.58           1.97           2.15           2.4           1.22           1.58           1.7           1.97           2.15           2.4           1.58           1.97           2.4           1.97           1.97           1.97           2.15           2.4           1.97           1.97           1.97           2.15           2.4           1.97           1.58           1.58           TE Conu           POSITION                                                                                                                                                                                                                                                                                                                                                                                                                                                                                                                                                                                                                                                                                                                                                                                                                                                                                                                                                                                                                                                                                                                                                                                                                                                                                                                                                                                                                                                                                                                                                                                                                                                                                                                                                                                                                                                                                                                                                                                                                                                                                                                                                                                                                                           | 23<br>23<br>1-23<br>1-23<br>2-23<br>2-23<br>4-23<br>4-23<br>4-23<br>5-23<br>6-23<br>6-23<br>7-23<br>9-23<br>3-23<br>3-23<br>6-23<br>6-23<br>6-23<br>6-23<br>6-23<br>6-23<br>6-23<br>6-23<br>6-23<br>6-23<br>6-23<br>7-23<br>7-23<br>6-23<br>6-23<br>7-23<br>7-23<br>7-23<br>7-23<br>7-23<br>7-23<br>7-23<br>7-23<br>7-23<br>7-23<br>7-23<br>7-23<br>7-23<br>7-23<br>7-23<br>7-23<br>7-23<br>7-23<br>7-23<br>7-23<br>7-23<br>7-23<br>7-23<br>7-23<br>7-23<br>7-23<br>7-23<br>7-23<br>7-23<br>7-23<br>7-23<br>7-23<br>7-23<br>7-23<br>7-23<br>7-23<br>7-23<br>7-23<br>7-23<br>7-23<br>7-23<br>7-23<br>7-23<br>7-23<br>7-23<br>7-23<br>7-23<br>7-23<br>7-23<br>7-23<br>7-23<br>7-23<br>7-23<br>7-23<br>7-23<br>7-23<br>7-23<br>7-23<br>7-23<br>7-23<br>7-23<br>7-23<br>7-23<br>7-23<br>7-23<br>7-23<br>7-23<br>7-23<br>7-23<br>7-23<br>7-23<br>7-23<br>7-23<br>7-23<br>7-23<br>7-23<br>7-23<br>7-23<br>7-23<br>7-23<br>7-23<br>7-23<br>7-23<br>7-23<br>7-23<br>7-23<br>7-23<br>7-23<br>7-23<br>7-23<br>7-23<br>7-23<br>7-23<br>7-23<br>7-23<br>7-23<br>7-23<br>7-23<br>7-23<br>7-23<br>7-23<br>7-23<br>7-23<br>7-23<br>7-23<br>7-23<br>7-23<br>7-23<br>7-23<br>7-23<br>7-23<br>7-23<br>7-23<br>7-23<br>7-23<br>7-23<br>7-23<br>7-23<br>7-23<br>7-23<br>7-23<br>7-23<br>7-23<br>7-23<br>7-23<br>7-23<br>7-23<br>7-23<br>7-23<br>7-23<br>7-23<br>7-23<br>7-23<br>7-23<br>7-23<br>7-23<br>7-23<br>7-23<br>7-23<br>7-23<br>7-23<br>7-23<br>7-23<br>7-23<br>7-23<br>7-23<br>7-23<br>7-23<br>7-23<br>7-23<br>7-23<br>7-23<br>7-23<br>7-23<br>7-23<br>7-23<br>7-23<br>7-23<br>7-23<br>7-23<br>7-23<br>7-23<br>7-23<br>7-23<br>7-23<br>7-23<br>7-23<br>7-23<br>7-23<br>7-23<br>7-23<br>7-23<br>7-23<br>7-23<br>7-23<br>7-23<br>7-23<br>7-23<br>7-23<br>7-23<br>7-23<br>7-23<br>7-23<br>7-23<br>7-23<br>7-23<br>7-23<br>7-23<br>7-23<br>7-23<br>7-23<br>7-23<br>7-23<br>7-23<br>7-23<br>7-23<br>7-23<br>7-23<br>7-23<br>7-23<br>7-23<br>7-23<br>7-23<br>7-23<br>7-23<br>7-23<br>7-23<br>7-23<br>7-23<br>7-23<br>7-23<br>7-23<br>7-23<br>7-23<br>7-23<br>7-23<br>7-23<br>7-23<br>7-23<br>7-23<br>7-23<br>7-23<br>7-23<br>7-23<br>7-23<br>7-23<br>7-23<br>7-23<br>7-23<br>7-23<br>7-23<br>7-23<br>7-23<br>7-23<br>7-23<br>7-23<br>7-23<br>7-23<br>7-23<br>7-23<br>7-23<br>7-23<br>7-23<br>7-23<br>7-23<br>7-23<br>7-23<br>7-23<br>7-23<br>7-23<br>7-23<br>7-23<br>7-23<br>7-23<br>7-23<br>7-23<br>7-23<br>7-23<br>7-23<br>7-23<br>7-23<br>7-23<br>7-23<br>7-23<br>7-23<br>7-23<br>7-23<br>7-23<br>7-23<br>7-23<br>7-23<br>7-23<br>7-23<br>7-23<br>7-23<br>7-23<br>7-23<br>7-23<br>7-23<br>7-23<br>7-23<br>7-23<br>7-23<br>7-23<br>7-23<br>7-23<br>7-23<br>7-23<br>7-23<br>7-23<br>7-23<br>7-23<br>7-23<br>7-23<br>7-23<br>7-23<br>7-23<br>7-23<br>7-23<br>7-23<br>7-23<br>7-23<br>7-23<br>7-23<br>7-23<br>7-23<br>7-23<br>7-23<br>7-23<br>7-23<br>7-23 | 4032<br>4032<br>4032<br>4032<br>4032<br>4032<br>4032<br>4032                                        | 1-1<br>1-3<br>1-2<br>1-4<br>1-1<br>1-3<br>1-1<br>1-3<br>1-1<br>1-3<br>1-2<br>1-4<br>1-4<br>1-6<br>1-1<br>1-3<br>1-2<br>1-4<br>1-1<br>1-3<br>1-2<br>1-1<br>1-3<br>1-2<br>1-1<br>1-3<br>1-2<br>1-1<br>1-3<br>1-1<br>1-3<br>1-2<br>1-1<br>1-3<br>1-1<br>1-3<br>1-2<br>1-1<br>1-3<br>1-1<br>1-3<br>1-2<br>1-1<br>1-3<br>1-1<br>1-3<br>1-2<br>1-1<br>1-3<br>1-2<br>1-1<br>1-3<br>1-1<br>1-3<br>1-1<br>1-3<br>1-1<br>1-3<br>1-1<br>1-3<br>1-1<br>1-3<br>1-1<br>1-3<br>1-1<br>1-3<br>1-1<br>1-1<br>1-3<br>1-1<br>1-1<br>1-3<br>1-1<br>1-1<br>1-3<br>1-1<br>1-1<br>1-3<br>1-1<br>1-1<br>1-3<br>1-1<br>1-1<br>1-3<br>1-1<br>1-6<br>1-1<br>1-8<br>1-8<br>1-9                                                                                                                                                                                                                                                                                                                                                                                                                                                                                                                                                                                                                                                                                                                                                                                                                                                                                                                                                                                                                                                                                                                                                                                                                                                                                                                                                                                                                                                                                                                                                                                                                                                                                                                                                                                                                                            | B         |
| 0<br>0.3<br>0.2<br>0<br>0<br>0<br>0<br>0<br>0<br>0<br>0<br>0<br>0<br>0<br>0<br>0                          | 5<br>5<br>2<br>4<br>5<br>5<br>4<br>5<br>5<br>4<br>5<br>5<br>4<br>5<br>5<br>5<br>5<br>5<br>6<br>7<br>7<br>7<br>7<br>7<br>7<br>7<br>7<br>7<br>7<br>7<br>7<br>7 | ▲       (HOST BOARD THICKNESS)         1.57 ±0.15         1.57 ±0.15         1.93 ±0.19         2.11±0.21         2.36 ±0.23         2.55 ±0.23 , 2.6±0.23         2.55 ±0.23 , 2.6±0.23         2.55 ±0.23 , 2.6±0.23         1.57 ±0.15         1.57 ±0.15         1.57 ±0.15         1.57 ±0.15         1.57 ±0.15         1.57 ±0.15         1.57 ±0.15         1.93 ±0.19         2.36 ±0.23         2.36 ±0.23         2.36 ±0.23         2.55 ±0.23 , 2.6±0.23         2.36 ±0.23         2.36 ±0.23         2.36 ±0.23         2.36 ±0.23         2.36 ±0.23         2.79 ±0.23         2.79 ±0.23         2.79 ±0.23         2.36 ±0.23         1.93 ±0.19         1.93 ±0.19         1.93 ±0.19                                                                                                                                                                                                                                                                                                                                                                                                                                                                                                                                                                                                                                                                                                                                                                                                                                                                                                                                                                                                                                                                                                                                                                                                                                                                                                                                                                                                                                                                                                                                                                                                                                                                                                                                                                                                                                                                                                                                                                                                                                                                                                                                                                                                                                                                                                                                                                                                                             | 1.22           1.22           1.58           1.58           1.7           1.97           2.15           2.15           2.15           2.15           1.22           1.58           1.97           2.15           2.4           1.22           1.58           1.7           1.97           2.15           2.4           1.58           1.97           2.4           1.97           1.97           1.97           2.15           2.4           1.97           1.97           1.97           2.15           2.4           1.97           1.58           1.58           TE Conu           POSITION                                                                                                                                                                                                                                                                                                                                                                                                                                                                                                                                                                                                                                                                                                                                                                                                                                                                                                                                                                                                                                                                                                                                                                                                                                                                                                                                                                                                                                                                                                                                                                                                                                                                                                                                                                                                                                                                                                                                                                                                                                                                                                                                                                                                                                           | 23<br>23<br>1-23<br>1-23<br>2-23<br>2-23<br>4-23<br>4-23<br>4-23<br>5-23<br>6-23<br>6-23<br>7-23<br>9-23<br>3-23<br>3-23<br>6-23<br>6-23<br>6-23<br>6-23<br>6-23<br>6-23<br>6-23<br>6-23<br>6-23<br>6-23<br>6-23<br>6-23<br>7-23<br>9-23<br>7-23<br>6-23<br>6-23<br>7-23<br>9-23<br>7-23<br>7-23<br>7-23<br>7-23<br>7-23<br>7-23<br>7-23<br>7-23<br>7-23<br>7-23<br>7-23<br>7-23<br>7-23<br>7-23<br>7-23<br>7-23<br>7-23<br>7-23<br>7-23<br>7-23<br>7-23<br>7-23<br>7-23<br>7-23<br>7-23<br>7-23<br>7-23<br>7-23<br>7-23<br>7-23<br>7-23<br>7-23<br>7-23<br>7-23<br>7-23<br>7-23<br>7-23<br>7-23<br>7-23<br>7-23<br>7-23<br>7-23<br>7-23<br>7-23<br>7-23<br>7-23<br>7-23<br>7-23<br>7-23<br>7-23<br>7-23<br>7-23<br>7-23<br>7-23<br>7-23<br>7-23<br>7-23<br>7-23<br>7-23<br>7-23<br>7-23<br>7-23<br>7-23<br>7-23<br>7-23<br>7-23<br>7-23<br>7-23<br>7-23<br>7-23<br>7-23<br>7-23<br>7-23<br>7-23<br>7-23<br>7-23<br>7-23<br>7-23<br>7-23<br>7-23<br>7-23<br>7-23<br>7-23<br>7-23<br>7-23<br>7-23<br>7-23<br>7-23<br>7-23<br>7-23<br>7-23<br>7-23<br>7-23<br>7-23<br>7-23<br>7-23<br>7-23<br>7-23<br>7-23<br>7-23<br>7-23<br>7-23<br>7-23<br>7-23<br>7-23<br>7-23<br>7-23<br>7-23<br>7-23<br>7-23<br>7-23<br>7-23<br>7-23<br>7-23<br>7-23<br>7-23<br>7-23<br>7-23<br>7-23<br>7-23<br>7-23<br>7-23<br>7-23<br>7-23<br>7-23<br>7-23<br>7-23<br>7-23<br>7-23<br>7-23<br>7-23<br>7-23<br>7-23<br>7-23<br>7-23<br>7-23<br>7-23<br>7-23<br>7-23<br>7-23<br>7-23<br>7-23<br>7-23<br>7-23<br>7-23<br>7-23<br>7-23<br>7-23<br>7-23<br>7-23<br>7-23<br>7-23<br>7-23<br>7-23<br>7-23<br>7-23<br>7-23<br>7-23<br>7-23<br>7-23<br>7-23<br>7-23<br>7-23<br>7-23<br>7-23<br>7-23<br>7-23<br>7-23<br>7-23<br>7-23<br>7-23<br>7-23<br>7-23<br>7-23<br>7-23<br>7-23<br>7-23<br>7-23<br>7-23<br>7-23<br>7-23<br>7-23<br>7-23<br>7-23<br>7-23<br>7-23<br>7-23<br>7-23<br>7-23<br>7-23<br>7-23<br>7-23<br>7-23<br>7-23<br>7-23<br>7-23<br>7-23<br>7-23<br>7-23<br>7-23<br>7-23<br>7-23<br>7-23<br>7-23<br>7-23<br>7-23<br>7-23<br>7-23<br>7-23<br>7-23<br>7-23<br>7-23<br>7-23<br>7-23<br>7-23<br>7-23<br>7-23<br>7-23<br>7-23<br>7-23<br>7-23<br>7-23<br>7-23<br>7-23<br>7-23<br>7-23<br>7-23<br>7-23<br>7-23<br>7-23<br>7-23<br>7-23<br>7-23<br>7-23<br>7-23<br>7-23<br>7-23<br>7-23<br>7-23<br>7-23<br>7-23<br>7-23<br>7-23<br>7-23<br>7-23<br>7-23<br>7-23<br>7-23<br>7-23<br>7-23<br>7-23<br>7-23<br>7-23<br>7-23<br>7-23<br>7-23<br>7-23<br>7-23<br>7-23<br>7-23<br>7-23<br>7-23<br>7-23<br>7-23<br>7-23<br>7-23<br>7-23<br>7-23<br>7-23<br>7-23<br>7-23<br>7-23<br>7-23<br>7-23<br>7-23<br>7-23<br>7-23<br>7-23<br>7-23<br>7-23<br>7-23<br>7-23<br>7-23<br>7-23<br>7-23<br>7-23<br>7-23<br>7-23<br>7-23<br>7-23<br>7-23<br>7-23<br>7-23<br>7-23<br>7-23<br>7-23<br>7-23<br>7-23<br>7-23<br>7-23<br>7-23<br>7-23<br>7-23<br>7-23<br>7-23<br>7-23<br>7-23 | 4032<br>4032<br>4032<br>4032<br>4032<br>4032<br>4032<br>4032                                        | 1-1<br>1-3<br>1-2<br>1-4<br>1-1<br>1-3<br>1-1<br>1-3<br>1-1<br>1-3<br>1-2<br>1-4<br>1-4<br>1-6<br>1-1<br>1-3<br>1-2<br>1-4<br>1-1<br>1-3<br>1-2<br>1-1<br>1-3<br>1-2<br>1-1<br>1-3<br>1-2<br>1-1<br>1-3<br>1-1<br>1-3<br>1-2<br>1-1<br>1-3<br>1-1<br>1-3<br>1-2<br>1-1<br>1-3<br>1-1<br>1-3<br>1-2<br>1-1<br>1-3<br>1-1<br>1-3<br>1-2<br>1-1<br>1-3<br>1-2<br>1-1<br>1-3<br>1-1<br>1-3<br>1-1<br>1-3<br>1-1<br>1-3<br>1-1<br>1-3<br>1-1<br>1-3<br>1-1<br>1-3<br>1-1<br>1-3<br>1-1<br>1-1<br>1-3<br>1-1<br>1-1<br>1-3<br>1-1<br>1-1<br>1-3<br>1-1<br>1-1<br>1-3<br>1-1<br>1-1<br>1-3<br>1-1<br>1-1<br>1-3<br>1-1<br>1-6<br>1-1<br>1-8<br>1-8<br>1-9                                                                                                                                                                                                                                                                                                                                                                                                                                                                                                                                                                                                                                                                                                                                                                                                                                                                                                                                                                                                                                                                                                                                                                                                                                                                                                                                                                                                                                                                                                                                                                                                                                                                                                                                                                                                                                            | B         |
| 0<br>0.3<br>0.2<br>0<br>0<br>0<br>0<br>0<br>0<br>0<br>0<br>0<br>0<br>0<br>0<br>0                          | 3<br>3<br>2<br>4<br>3<br>3<br>3<br>3<br>3<br>3<br>3<br>3<br>3<br>3<br>3<br>3<br>3                                                                            | ▲       (HOST BOARD THICKNESS)         1.57 ±0.15         1.57 ±0.15         1.93 ±0.19         2.11±0.21         2.36 ±0.23         2.55 ±0.23, 2.6±0.23         2.55 ±0.23, 2.6±0.23         2.55 ±0.23, 2.6±0.23         1.57 ±0.15         1.57 ±0.15         1.57 ±0.15         1.57 ±0.15         1.57 ±0.15         1.57 ±0.15         1.57 ±0.15         1.57 ±0.15         1.57 ±0.15         1.57 ±0.15         1.57 ±0.15         1.57 ±0.15         1.57 ±0.15         1.93 ±0.19         2.36 ±0.23         2.36 ±0.23         2.55±0.23, 2.6±0.23         2.55±0.23, 2.6±0.23         2.36 ±0.23         2.79 ±0.23         2.79 ±0.23         2.36 ±0.23         1.93 ±0.19         1.93 ±0.19         1.93 ±0.19         1.93 ±0.19         1.93 ±0.19         1.93 ±0.19                                                                                                                                                                                                                                                                                                                                                                                                                                                                                                                                                                                                                                                                                                                                                                                                                                                                                                                                                                                                                                                                                                                                                                                                                                                                                                                                                                                                                                                                                                                                                                                                                                                                                                                                                                                                                                                                                                                                                                                                                                                                                                                                                                                                                                                                                                                                             | 1.22           1.22           1.58           1.58           1.7           1.97           2.15           2.15           2.15           2.15           2.15           1.22           1.58           1.7           1.97           1.97           2.4           1.22           1.58           1.7           1.97           2.15           2.4           1.97           1.97           1.97           1.97           1.97           1.97           1.97           1.97           2.4           1.97           1.58           1.58           TE Conu           POSITION                                                                                                                                                                                                                                                                                                                                                                                                                                                                                                                                                                                                                                                                                                                                                                                                                                                                                                                                                                                                                                                                                                                                                                                                                                                                                                                                                                                                                                                                                                                                                                                                                                                                                                                                                                                                                                                                                                                                                                                                                                                                                                                                                                                                                                                                        | 23<br>23<br>1-23<br>1-23<br>2-23<br>2-23<br>4-23<br>4-23<br>4-23<br>5-23<br>6-23<br>6-23<br>7-23<br>9-23<br>3-23<br>3-23<br>6-23<br>6-23<br>6-23<br>6-23<br>6-23<br>6-23<br>6-23<br>6-23<br>6-23<br>6-23<br>6-23<br>6-23<br>7-23<br>9-23<br>7-23<br>6-23<br>6-23<br>7-23<br>9-23<br>7-23<br>7-23<br>7-23<br>7-23<br>7-23<br>7-23<br>7-23<br>7-23<br>7-23<br>7-23<br>7-23<br>7-23<br>7-23<br>7-23<br>7-23<br>7-23<br>7-23<br>7-23<br>7-23<br>7-23<br>7-23<br>7-23<br>7-23<br>7-23<br>7-23<br>7-23<br>7-23<br>7-23<br>7-23<br>7-23<br>7-23<br>7-23<br>7-23<br>7-23<br>7-23<br>7-23<br>7-23<br>7-23<br>7-23<br>7-23<br>7-23<br>7-23<br>7-23<br>7-23<br>7-23<br>7-23<br>7-23<br>7-23<br>7-23<br>7-23<br>7-23<br>7-23<br>7-23<br>7-23<br>7-23<br>7-23<br>7-23<br>7-23<br>7-23<br>7-23<br>7-23<br>7-23<br>7-23<br>7-23<br>7-23<br>7-23<br>7-23<br>7-23<br>7-23<br>7-23<br>7-23<br>7-23<br>7-23<br>7-23<br>7-23<br>7-23<br>7-23<br>7-23<br>7-23<br>7-23<br>7-23<br>7-23<br>7-23<br>7-23<br>7-23<br>7-23<br>7-23<br>7-23<br>7-23<br>7-23<br>7-23<br>7-23<br>7-23<br>7-23<br>7-23<br>7-23<br>7-23<br>7-23<br>7-23<br>7-23<br>7-23<br>7-23<br>7-23<br>7-23<br>7-23<br>7-23<br>7-23<br>7-23<br>7-23<br>7-23<br>7-23<br>7-23<br>7-23<br>7-23<br>7-23<br>7-23<br>7-23<br>7-23<br>7-23<br>7-23<br>7-23<br>7-23<br>7-23<br>7-23<br>7-23<br>7-23<br>7-23<br>7-23<br>7-23<br>7-23<br>7-23<br>7-23<br>7-23<br>7-23<br>7-23<br>7-23<br>7-23<br>7-23<br>7-23<br>7-23<br>7-23<br>7-23<br>7-23<br>7-23<br>7-23<br>7-23<br>7-23<br>7-23<br>7-23<br>7-23<br>7-23<br>7-23<br>7-23<br>7-23<br>7-23<br>7-23<br>7-23<br>7-23<br>7-23<br>7-23<br>7-23<br>7-23<br>7-23<br>7-23<br>7-23<br>7-23<br>7-23<br>7-23<br>7-23<br>7-23<br>7-23<br>7-23<br>7-23<br>7-23<br>7-23<br>7-23<br>7-23<br>7-23<br>7-23<br>7-23<br>7-23<br>7-23<br>7-23<br>7-23<br>7-23<br>7-23<br>7-23<br>7-23<br>7-23<br>7-23<br>7-23<br>7-23<br>7-23<br>7-23<br>7-23<br>7-23<br>7-23<br>7-23<br>7-23<br>7-23<br>7-23<br>7-23<br>7-23<br>7-23<br>7-23<br>7-23<br>7-23<br>7-23<br>7-23<br>7-23<br>7-23<br>7-23<br>7-23<br>7-23<br>7-23<br>7-23<br>7-23<br>7-23<br>7-23<br>7-23<br>7-23<br>7-23<br>7-23<br>7-23<br>7-23<br>7-23<br>7-23<br>7-23<br>7-23<br>7-23<br>7-23<br>7-23<br>7-23<br>7-23<br>7-23<br>7-23<br>7-23<br>7-23<br>7-23<br>7-23<br>7-23<br>7-23<br>7-23<br>7-23<br>7-23<br>7-23<br>7-23<br>7-23<br>7-23<br>7-23<br>7-23<br>7-23<br>7-23<br>7-23<br>7-23<br>7-23<br>7-23<br>7-23<br>7-23<br>7-23<br>7-23<br>7-23<br>7-23<br>7-23<br>7-23<br>7-23<br>7-23<br>7-23<br>7-23<br>7-23<br>7-23<br>7-23<br>7-23<br>7-23<br>7-23<br>7-23<br>7-23<br>7-23<br>7-23<br>7-23<br>7-23<br>7-23<br>7-23<br>7-23<br>7-23<br>7-23<br>7-23<br>7-23<br>7-23<br>7-23<br>7-23<br>7-23<br>7-23<br>7-23<br>7-23<br>7-23<br>7-23<br>7-23<br>7-23<br>7-23<br>7-23<br>7-23<br>7-23<br>7-23<br>7-23<br>7-23<br>7-23 | 4032<br>4032<br>4032<br>4032<br>4032<br>4032<br>4032<br>4032                                        | 1-1<br>1-3<br>1-2<br>1-4<br>1-6<br>1-1<br>1-3<br>1-1<br>1-3<br>1-1<br>1-3<br>1-1<br>1-3<br>1-1<br>1-3<br>1-1<br>1-3<br>1-1<br>1-3<br>1-2<br>1-4<br>1-3<br>1-1<br>1-3<br>1-1<br>1-3<br>1-1<br>1-3<br>1-1<br>1-3<br>1-2<br>1-1<br>1-3<br>1-2<br>1-1<br>1-3<br>1-2<br>1-1<br>1-3<br>1-2<br>1-1<br>1-3<br>1-2<br>1-1<br>1-3<br>1-2<br>1-1<br>1-3<br>1-2<br>1-1<br>1-3<br>1-2<br>1-1<br>1-3<br>1-2<br>1-1<br>1-3<br>1-1<br>1-3<br>1-1<br>1-3<br>1-1<br>1-3<br>1-1<br>1-3<br>1-1<br>1-3<br>1-1<br>1-3<br>1-1<br>1-3<br>1-1<br>1-3<br>1-1<br>1-3<br>1-1<br>1-3<br>1-1<br>1-6<br>1-8<br>1-9<br>1-7                                                                                                                                                                                                                                                                                                                                                                                                                                                                                                                                                                                                                                                                                                                                                                                                                                                                                                                                                                                                                                                                                                                                                                                                                                                                                                                                                                                                                                                                                                                                                                                                                                                                                                                                                                                                                                                                                                    | B         |
| 0<br>0.3<br>0.2<br>0<br>0<br>0<br>0<br>0<br>0<br>0<br>0<br>0<br>0<br>0<br>0<br>0                          | 3<br>3<br>2<br>4<br>3<br>3<br>3<br>3<br>3<br>3<br>3<br>3<br>3<br>3<br>3<br>3<br>3                                                                            | ▲       (HOST BOARD THICKNESS)         1.57 ±0.15         1.57 ±0.15         1.93 ±0.19         2.11±0.21         2.36 ±0.23         2.55 ±0.23, 2.6±0.23         2.55 ±0.23, 2.6±0.23         2.55 ±0.23, 2.6±0.23         2.55 ±0.23, 2.6±0.23         2.55 ±0.23, 2.6±0.23         2.55 ±0.23, 2.6±0.23         2.55 ±0.23, 2.6±0.23         2.55 ±0.23, 2.6±0.23         2.79 ±0.23         2.55 ±0.23, 2.6±0.23         2.36 ±0.23         2.36 ±0.23         2.79 ±0.23         2.79 ±0.23         2.79 ±0.23         2.79 ±0.23         2.79 ±0.23         2.79 ±0.23         2.79 ±0.23         2.79 ±0.23         2.79 ±0.23         2.79 ±0.23         2.36 ±0.23         1.93 ±0.19         1.93 ±0.19         1.93 ±0.19         1.93 ±0.19         1.93 ±0.19         1.93 ±0.19         1.93 ±0.19         1.93 ±0.19         1.93 ±0.19         1.93 ±0.19         1.93 ±0.19         1.93 ±0.19                                                                                                                                                                                                                                                                                                                                                                                                                                                                                                                                                                                                                                                                                                                                                                                                                                                                                                                                                                                                                                                                                                                                                                                                                                                                                                                                                                                                                                                                                                                                                                                                                                                                                                                                                                                                                                                                                                                                                                                                                                                                                                                                                                                                                       | 1.22<br>1.22<br>1.58<br>1.58<br>1.7<br>1.97<br>2.15<br>2.15<br>2.15<br>2.4<br>1.22<br>1.58<br>1.7<br>1.97<br>1.97<br>1.97<br>1.97<br>1.97<br>1.97<br>1.97<br>1.97<br>1.97<br>1.97<br>1.97<br>1.97<br>1.97<br>1.97<br>1.97<br>1.97<br>1.97<br>1.97<br>1.97<br>1.97<br>1.97<br>1.97<br>1.97<br>1.97<br>1.97<br>1.97<br>1.97<br>1.97<br>1.97<br>1.97<br>1.97<br>1.97<br>1.97<br>1.97<br>1.97<br>1.97<br>1.97<br>1.97<br>1.97<br>1.97<br>1.97<br>1.97<br>1.97<br>1.97<br>1.97<br>1.97<br>1.97<br>1.97<br>1.97<br>1.97<br>1.97<br>1.97<br>1.97<br>1.97<br>1.97<br>1.97<br>1.97<br>1.97<br>1.97<br>1.97<br>1.97<br>1.97<br>1.97<br>1.97<br>1.97<br>1.97<br>1.97<br>1.97<br>1.97<br>1.97<br>1.97<br>1.97<br>1.97<br>1.97<br>1.97<br>1.97<br>1.97<br>1.97<br>1.97<br>1.97<br>1.97<br>1.97<br>1.97<br>1.97<br>1.97<br>1.97<br>1.97<br>1.97<br>1.97<br>1.97<br>1.97<br>1.97<br>1.97<br>1.97<br>1.97<br>1.97<br>1.97<br>1.97<br>1.97<br>1.97<br>1.97<br>1.97<br>1.97<br>1.97<br>1.97<br>1.97<br>1.58<br>1.58<br>1.58<br>1.58<br>1.58<br>1.58<br>1.58<br>1.58<br>1.58<br>1.58<br>1.58<br>1.58<br>1.58<br>1.58<br>1.58<br>1.58<br>1.58<br>1.58<br>1.58<br>1.58<br>1.58<br>1.58<br>1.58<br>1.58<br>1.58<br>1.58<br>1.58<br>1.58<br>1.58<br>1.58<br>1.58<br>1.58<br>1.58<br>1.58<br>1.58<br>1.58<br>1.58<br>1.58<br>1.58<br>1.58<br>1.58<br>1.58<br>1.58<br>1.58<br>1.58<br>1.58<br>1.58<br>1.58<br>1.58<br>1.58<br>1.58<br>1.58<br>1.58<br>1.58<br>1.58<br>1.58<br>1.58<br>1.58<br>1.58<br>1.58<br>1.58<br>1.58<br>1.58<br>1.58<br>1.58<br>1.58<br>1.58<br>1.58<br>1.58<br>1.58<br>1.58<br>1.58<br>1.58<br>1.58<br>1.58<br>1.58<br>1.58<br>1.58<br>1.58<br>1.58<br>1.58<br>1.58<br>1.58<br>1.58<br>1.58<br>1.58<br>1.58<br>1.58<br>1.58<br>1.58<br>1.58<br>1.58<br>1.58<br>1.58<br>1.58<br>1.58<br>1.58<br>1.58<br>1.58<br>1.58<br>1.58<br>1.58<br>1.58<br>1.58<br>1.58<br>1.58<br>1.58<br>1.58<br>1.58<br>1.58<br>1.58<br>1.58<br>1.58<br>1.58<br>1.58<br>1.58<br>1.58<br>1.58<br>1.58<br>1.58<br>1.58<br>1.58<br>1.58<br>1.58<br>1.58<br>1.58<br>1.58<br>1.58<br>1.58<br>1.58<br>1.58<br>1.58<br>1.58<br>1.58<br>1.58<br>1.58<br>1.58<br>1.58<br>1.58<br>1.58<br>1.58<br>1.58<br>1.58<br>1.58<br>1.58<br>1.58<br>1.58<br>1.58<br>1.58<br>1.58<br>1.58<br>1.58<br>1.58<br>1.58<br>1.58<br>1.58<br>1.58<br>1.58<br>1.58<br>1.58<br>1.58<br>1.58<br>1.58<br>1.58<br>1.58<br>1.58<br>1.58<br>1.58<br>1.58<br>1.58<br>1.58<br>1.58<br>1.58<br>1.58<br>1.58<br>1.58<br>1.58<br>1.58<br>1.58<br>1.58<br>1.58<br>1.58<br>1.58<br>1.58<br>1.58<br>1.58<br>1.58<br>1.58<br>1.58<br>1.58<br>1.58<br>1.58<br>1.58<br>1.58<br>1.58<br>1.58<br>1.58<br>1.58<br>1.58<br>1.58<br>1.58<br>1.58<br>1.58<br>1.58<br>1.58<br>1.58<br>1.58<br>1.58<br>1.58<br>1.58<br>1.58<br>1.58<br>1.58<br>1.58<br>1.58<br>1.58<br>1.58<br>1.58<br>1.58<br>1.58<br>1.58<br>1.58<br>1.5 | 23<br>23<br>1-23<br>1-23<br>2-23<br>2-23<br>4-23<br>4-23<br>4-23<br>5-23<br>6-23<br>6-23<br>7-23<br>9-23<br>3-23<br>3-23<br>6-23<br>6-23<br>6-23<br>6-23<br>6-23<br>6-23<br>6-23<br>6-23<br>6-23<br>6-23<br>6-23<br>6-23<br>7-23<br>9-23<br>7-23<br>6-23<br>6-23<br>7-23<br>9-23<br>7-23<br>7-23<br>7-23<br>7-23<br>7-23<br>7-23<br>7-23<br>7-23<br>7-23<br>7-23<br>7-23<br>7-23<br>7-23<br>7-23<br>7-23<br>7-23<br>7-23<br>7-23<br>7-23<br>7-23<br>7-23<br>7-23<br>7-23<br>7-23<br>7-23<br>7-23<br>7-23<br>7-23<br>7-23<br>7-23<br>7-23<br>7-23<br>7-23<br>7-23<br>7-23<br>7-23<br>7-23<br>7-23<br>7-23<br>7-23<br>7-23<br>7-23<br>7-23<br>7-23<br>7-23<br>7-23<br>7-23<br>7-23<br>7-23<br>7-23<br>7-23<br>7-23<br>7-23<br>7-23<br>7-23<br>7-23<br>7-23<br>7-23<br>7-23<br>7-23<br>7-23<br>7-23<br>7-23<br>7-23<br>7-23<br>7-23<br>7-23<br>7-23<br>7-23<br>7-23<br>7-23<br>7-23<br>7-23<br>7-23<br>7-23<br>7-23<br>7-23<br>7-23<br>7-23<br>7-23<br>7-23<br>7-23<br>7-23<br>7-23<br>7-23<br>7-23<br>7-23<br>7-23<br>7-23<br>7-23<br>7-23<br>7-23<br>7-23<br>7-23<br>7-23<br>7-23<br>7-23<br>7-23<br>7-23<br>7-23<br>7-23<br>7-23<br>7-23<br>7-23<br>7-23<br>7-23<br>7-23<br>7-23<br>7-23<br>7-23<br>7-23<br>7-23<br>7-23<br>7-23<br>7-23<br>7-23<br>7-23<br>7-23<br>7-23<br>7-23<br>7-23<br>7-23<br>7-23<br>7-23<br>7-23<br>7-23<br>7-23<br>7-23<br>7-23<br>7-23<br>7-23<br>7-23<br>7-23<br>7-23<br>7-23<br>7-23<br>7-23<br>7-23<br>7-23<br>7-23<br>7-23<br>7-23<br>7-23<br>7-23<br>7-23<br>7-23<br>7-23<br>7-23<br>7-23<br>7-23<br>7-23<br>7-23<br>7-23<br>7-23<br>7-23<br>7-23<br>7-23<br>7-23<br>7-23<br>7-23<br>7-23<br>7-23<br>7-23<br>7-23<br>7-23<br>7-23<br>7-23<br>7-23<br>7-23<br>7-23<br>7-23<br>7-23<br>7-23<br>7-23<br>7-23<br>7-23<br>7-23<br>7-23<br>7-23<br>7-23<br>7-23<br>7-23<br>7-23<br>7-23<br>7-23<br>7-23<br>7-23<br>7-23<br>7-23<br>7-23<br>7-23<br>7-23<br>7-23<br>7-23<br>7-23<br>7-23<br>7-23<br>7-23<br>7-23<br>7-23<br>7-23<br>7-23<br>7-23<br>7-23<br>7-23<br>7-23<br>7-23<br>7-23<br>7-23<br>7-23<br>7-23<br>7-23<br>7-23<br>7-23<br>7-23<br>7-23<br>7-23<br>7-23<br>7-23<br>7-23<br>7-23<br>7-23<br>7-23<br>7-23<br>7-23<br>7-23<br>7-23<br>7-23<br>7-23<br>7-23<br>7-23<br>7-23<br>7-23<br>7-23<br>7-23<br>7-23<br>7-23<br>7-23<br>7-23<br>7-23<br>7-23<br>7-23<br>7-23<br>7-23<br>7-23<br>7-23<br>7-23<br>7-23<br>7-23<br>7-23<br>7-23<br>7-23<br>7-23<br>7-23<br>7-23<br>7-23<br>7-23<br>7-23<br>7-23<br>7-23<br>7-23<br>7-23<br>7-23<br>7-23<br>7-23<br>7-23<br>7-23<br>7-23<br>7-23<br>7-23<br>7-23<br>7-23<br>7-23<br>7-23<br>7-23<br>7-23<br>7-23<br>7-23<br>7-23<br>7-23<br>7-23<br>7-23<br>7-23<br>7-23<br>7-23<br>7-23<br>7-23<br>7-23<br>7-23<br>7-23<br>7-23<br>7-23<br>7-23<br>7-23<br>7-23<br>7-23<br>7-23<br>7-23<br>7-23<br>7-23<br>7-23<br>7-23<br>7-23<br>7-23<br>7-23<br>7-23<br>7-23 | 4032<br>4032<br>4032<br>4032<br>4032<br>4032<br>4032<br>4032                                        | 1-1<br>1-3<br>1-2<br>1-4<br>1-6<br>1-1<br>1-3<br>1-1<br>1-3<br>1-1<br>1-3<br>1-1<br>1-3<br>1-1<br>1-3<br>1-1<br>1-3<br>1-1<br>1-3<br>1-2<br>1-4<br>1-3<br>1-1<br>1-3<br>1-1<br>1-3<br>1-1<br>1-3<br>1-1<br>1-3<br>1-2<br>1-1<br>1-3<br>1-2<br>1-1<br>1-3<br>1-2<br>1-1<br>1-3<br>1-2<br>1-1<br>1-3<br>1-2<br>1-1<br>1-3<br>1-2<br>1-1<br>1-3<br>1-2<br>1-1<br>1-3<br>1-2<br>1-1<br>1-3<br>1-2<br>1-1<br>1-3<br>1-1<br>1-3<br>1-1<br>1-3<br>1-1<br>1-3<br>1-1<br>1-3<br>1-1<br>1-3<br>1-1<br>1-3<br>1-1<br>1-3<br>1-1<br>1-3<br>1-1<br>1-3<br>1-1<br>1-3<br>1-1<br>1-6<br>1-8<br>1-9<br>1-7                                                                                                                                                                                                                                                                                                                                                                                                                                                                                                                                                                                                                                                                                                                                                                                                                                                                                                                                                                                                                                                                                                                                                                                                                                                                                                                                                                                                                                                                                                                                                                                                                                                                                                                                                                                                                                                                                                    | B         |