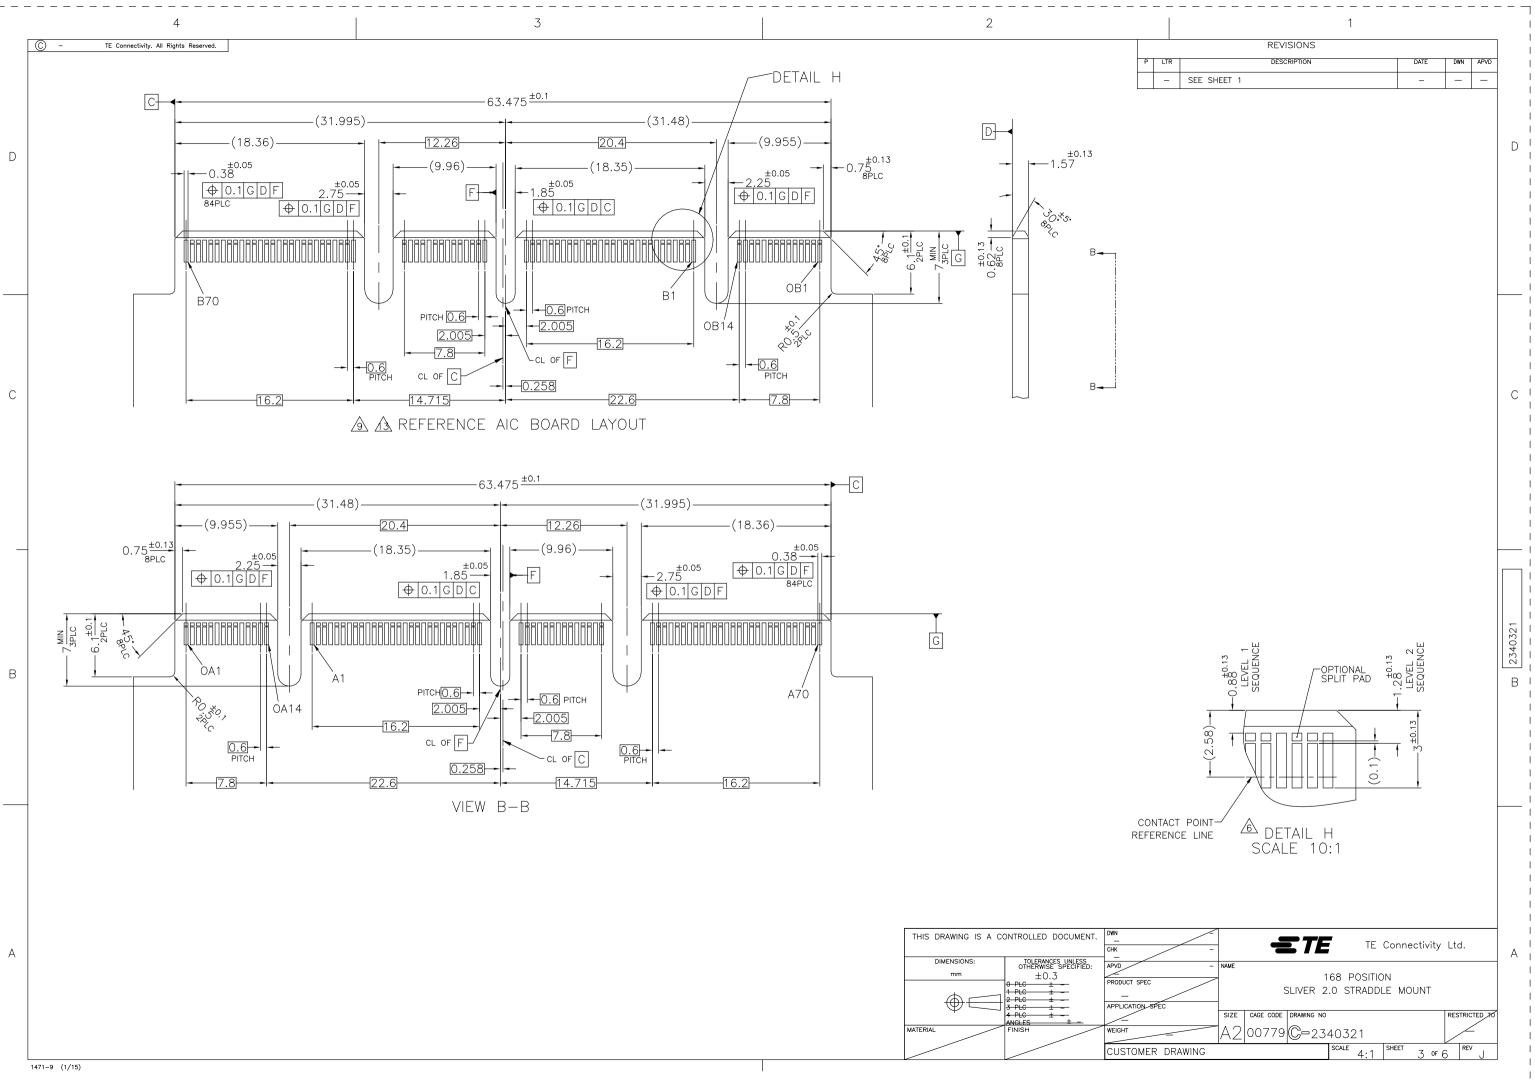

| -                                                                                                         |                                                                                                                                                              |                                                                                                                                                                                                                                                                                                                                                                                                                                                                                                                                                                                                                                                                                                                                                                                                                                                                                                                                                                                                                                                                                                                                                                                                                                                                                                                                                                                                                                                                                                                                                                                                                                                                                                                                                                                                                                                                                                                                                                                                                                                                                                                                                                                                                                                                                                                                                                                                                                                                                                                                                                                                                                                                                                                                                                                                                                                                                                                                                                                                                                                                                                                                       |                                                                                                                                                                                                                                                                                                                                                                                                                                                                                                                                                                                                                                                                                                                                                                                                                                                                                                                                                                                                                                                                                                                                                                                                                                                                                                                                                                                                                                                                                                                                                                                                                                                                                                                                                                                                                                                                                                                                                                                                                                                                                                                                                                                                                                                                                                                                                                                                                                                                                                                                                                                                                                                                                                                                                                                                                                          |                                                                                                                                                                                                                                                                                                                                                                                                                                                                                                                                                                                                                                                                                                                                                                                                                                                                                                                                                                                                                                                                                                                                                                                                                                                                                                                                                                                                                                                                                                                                                                                                                                                                                                                                                                                                                                                                                                                                                                                                                                                                                                                                                                                                                                                                                                                                                                                                                                                                                                                                                                                                                                                                                                                                                                                                                                          |                                                                                                     |                                                                                                                                                                                                                                                                                                                                                                                                                                                                                                                                                                                                                                                                                                                                                                                                                                                                                                                                                                                                                                                                                                                                                                                                                                                                                                                                                                                                                                                                                                                                                                                                                                                                                                                                                                                                                                                                                                                                                                                                                                                                                                                                                                                                                                                                                                                                                                                                                                                                                               |           |
|-----------------------------------------------------------------------------------------------------------|--------------------------------------------------------------------------------------------------------------------------------------------------------------|---------------------------------------------------------------------------------------------------------------------------------------------------------------------------------------------------------------------------------------------------------------------------------------------------------------------------------------------------------------------------------------------------------------------------------------------------------------------------------------------------------------------------------------------------------------------------------------------------------------------------------------------------------------------------------------------------------------------------------------------------------------------------------------------------------------------------------------------------------------------------------------------------------------------------------------------------------------------------------------------------------------------------------------------------------------------------------------------------------------------------------------------------------------------------------------------------------------------------------------------------------------------------------------------------------------------------------------------------------------------------------------------------------------------------------------------------------------------------------------------------------------------------------------------------------------------------------------------------------------------------------------------------------------------------------------------------------------------------------------------------------------------------------------------------------------------------------------------------------------------------------------------------------------------------------------------------------------------------------------------------------------------------------------------------------------------------------------------------------------------------------------------------------------------------------------------------------------------------------------------------------------------------------------------------------------------------------------------------------------------------------------------------------------------------------------------------------------------------------------------------------------------------------------------------------------------------------------------------------------------------------------------------------------------------------------------------------------------------------------------------------------------------------------------------------------------------------------------------------------------------------------------------------------------------------------------------------------------------------------------------------------------------------------------------------------------------------------------------------------------------------------|------------------------------------------------------------------------------------------------------------------------------------------------------------------------------------------------------------------------------------------------------------------------------------------------------------------------------------------------------------------------------------------------------------------------------------------------------------------------------------------------------------------------------------------------------------------------------------------------------------------------------------------------------------------------------------------------------------------------------------------------------------------------------------------------------------------------------------------------------------------------------------------------------------------------------------------------------------------------------------------------------------------------------------------------------------------------------------------------------------------------------------------------------------------------------------------------------------------------------------------------------------------------------------------------------------------------------------------------------------------------------------------------------------------------------------------------------------------------------------------------------------------------------------------------------------------------------------------------------------------------------------------------------------------------------------------------------------------------------------------------------------------------------------------------------------------------------------------------------------------------------------------------------------------------------------------------------------------------------------------------------------------------------------------------------------------------------------------------------------------------------------------------------------------------------------------------------------------------------------------------------------------------------------------------------------------------------------------------------------------------------------------------------------------------------------------------------------------------------------------------------------------------------------------------------------------------------------------------------------------------------------------------------------------------------------------------------------------------------------------------------------------------------------------------------------------------------------------|------------------------------------------------------------------------------------------------------------------------------------------------------------------------------------------------------------------------------------------------------------------------------------------------------------------------------------------------------------------------------------------------------------------------------------------------------------------------------------------------------------------------------------------------------------------------------------------------------------------------------------------------------------------------------------------------------------------------------------------------------------------------------------------------------------------------------------------------------------------------------------------------------------------------------------------------------------------------------------------------------------------------------------------------------------------------------------------------------------------------------------------------------------------------------------------------------------------------------------------------------------------------------------------------------------------------------------------------------------------------------------------------------------------------------------------------------------------------------------------------------------------------------------------------------------------------------------------------------------------------------------------------------------------------------------------------------------------------------------------------------------------------------------------------------------------------------------------------------------------------------------------------------------------------------------------------------------------------------------------------------------------------------------------------------------------------------------------------------------------------------------------------------------------------------------------------------------------------------------------------------------------------------------------------------------------------------------------------------------------------------------------------------------------------------------------------------------------------------------------------------------------------------------------------------------------------------------------------------------------------------------------------------------------------------------------------------------------------------------------------------------------------------------------------------------------------------------------|-----------------------------------------------------------------------------------------------------|-----------------------------------------------------------------------------------------------------------------------------------------------------------------------------------------------------------------------------------------------------------------------------------------------------------------------------------------------------------------------------------------------------------------------------------------------------------------------------------------------------------------------------------------------------------------------------------------------------------------------------------------------------------------------------------------------------------------------------------------------------------------------------------------------------------------------------------------------------------------------------------------------------------------------------------------------------------------------------------------------------------------------------------------------------------------------------------------------------------------------------------------------------------------------------------------------------------------------------------------------------------------------------------------------------------------------------------------------------------------------------------------------------------------------------------------------------------------------------------------------------------------------------------------------------------------------------------------------------------------------------------------------------------------------------------------------------------------------------------------------------------------------------------------------------------------------------------------------------------------------------------------------------------------------------------------------------------------------------------------------------------------------------------------------------------------------------------------------------------------------------------------------------------------------------------------------------------------------------------------------------------------------------------------------------------------------------------------------------------------------------------------------------------------------------------------------------------------------------------------------|-----------|
|                                                                                                           |                                                                                                                                                              | REVISIONS                                                                                                                                                                                                                                                                                                                                                                                                                                                                                                                                                                                                                                                                                                                                                                                                                                                                                                                                                                                                                                                                                                                                                                                                                                                                                                                                                                                                                                                                                                                                                                                                                                                                                                                                                                                                                                                                                                                                                                                                                                                                                                                                                                                                                                                                                                                                                                                                                                                                                                                                                                                                                                                                                                                                                                                                                                                                                                                                                                                                                                                                                                                             |                                                                                                                                                                                                                                                                                                                                                                                                                                                                                                                                                                                                                                                                                                                                                                                                                                                                                                                                                                                                                                                                                                                                                                                                                                                                                                                                                                                                                                                                                                                                                                                                                                                                                                                                                                                                                                                                                                                                                                                                                                                                                                                                                                                                                                                                                                                                                                                                                                                                                                                                                                                                                                                                                                                                                                                                                                          |                                                                                                                                                                                                                                                                                                                                                                                                                                                                                                                                                                                                                                                                                                                                                                                                                                                                                                                                                                                                                                                                                                                                                                                                                                                                                                                                                                                                                                                                                                                                                                                                                                                                                                                                                                                                                                                                                                                                                                                                                                                                                                                                                                                                                                                                                                                                                                                                                                                                                                                                                                                                                                                                                                                                                                                                                                          |                                                                                                     |                                                                                                                                                                                                                                                                                                                                                                                                                                                                                                                                                                                                                                                                                                                                                                                                                                                                                                                                                                                                                                                                                                                                                                                                                                                                                                                                                                                                                                                                                                                                                                                                                                                                                                                                                                                                                                                                                                                                                                                                                                                                                                                                                                                                                                                                                                                                                                                                                                                                                               |           |
| .TR                                                                                                       |                                                                                                                                                              | DESCRIPTION                                                                                                                                                                                                                                                                                                                                                                                                                                                                                                                                                                                                                                                                                                                                                                                                                                                                                                                                                                                                                                                                                                                                                                                                                                                                                                                                                                                                                                                                                                                                                                                                                                                                                                                                                                                                                                                                                                                                                                                                                                                                                                                                                                                                                                                                                                                                                                                                                                                                                                                                                                                                                                                                                                                                                                                                                                                                                                                                                                                                                                                                                                                           |                                                                                                                                                                                                                                                                                                                                                                                                                                                                                                                                                                                                                                                                                                                                                                                                                                                                                                                                                                                                                                                                                                                                                                                                                                                                                                                                                                                                                                                                                                                                                                                                                                                                                                                                                                                                                                                                                                                                                                                                                                                                                                                                                                                                                                                                                                                                                                                                                                                                                                                                                                                                                                                                                                                                                                                                                                          | DATE                                                                                                                                                                                                                                                                                                                                                                                                                                                                                                                                                                                                                                                                                                                                                                                                                                                                                                                                                                                                                                                                                                                                                                                                                                                                                                                                                                                                                                                                                                                                                                                                                                                                                                                                                                                                                                                                                                                                                                                                                                                                                                                                                                                                                                                                                                                                                                                                                                                                                                                                                                                                                                                                                                                                                                                                                                     | DWN                                                                                                 | APVD                                                                                                                                                                                                                                                                                                                                                                                                                                                                                                                                                                                                                                                                                                                                                                                                                                                                                                                                                                                                                                                                                                                                                                                                                                                                                                                                                                                                                                                                                                                                                                                                                                                                                                                                                                                                                                                                                                                                                                                                                                                                                                                                                                                                                                                                                                                                                                                                                                                                                          |           |
| J                                                                                                         | REVISE                                                                                                                                                       | )                                                                                                                                                                                                                                                                                                                                                                                                                                                                                                                                                                                                                                                                                                                                                                                                                                                                                                                                                                                                                                                                                                                                                                                                                                                                                                                                                                                                                                                                                                                                                                                                                                                                                                                                                                                                                                                                                                                                                                                                                                                                                                                                                                                                                                                                                                                                                                                                                                                                                                                                                                                                                                                                                                                                                                                                                                                                                                                                                                                                                                                                                                                                     | 1                                                                                                                                                                                                                                                                                                                                                                                                                                                                                                                                                                                                                                                                                                                                                                                                                                                                                                                                                                                                                                                                                                                                                                                                                                                                                                                                                                                                                                                                                                                                                                                                                                                                                                                                                                                                                                                                                                                                                                                                                                                                                                                                                                                                                                                                                                                                                                                                                                                                                                                                                                                                                                                                                                                                                                                                                                        | 1NOV2021                                                                                                                                                                                                                                                                                                                                                                                                                                                                                                                                                                                                                                                                                                                                                                                                                                                                                                                                                                                                                                                                                                                                                                                                                                                                                                                                                                                                                                                                                                                                                                                                                                                                                                                                                                                                                                                                                                                                                                                                                                                                                                                                                                                                                                                                                                                                                                                                                                                                                                                                                                                                                                                                                                                                                                                                                                 | M.T                                                                                                 | H.T                                                                                                                                                                                                                                                                                                                                                                                                                                                                                                                                                                                                                                                                                                                                                                                                                                                                                                                                                                                                                                                                                                                                                                                                                                                                                                                                                                                                                                                                                                                                                                                                                                                                                                                                                                                                                                                                                                                                                                                                                                                                                                                                                                                                                                                                                                                                                                                                                                                                                           |           |
|                                                                                                           |                                                                                                                                                              |                                                                                                                                                                                                                                                                                                                                                                                                                                                                                                                                                                                                                                                                                                                                                                                                                                                                                                                                                                                                                                                                                                                                                                                                                                                                                                                                                                                                                                                                                                                                                                                                                                                                                                                                                                                                                                                                                                                                                                                                                                                                                                                                                                                                                                                                                                                                                                                                                                                                                                                                                                                                                                                                                                                                                                                                                                                                                                                                                                                                                                                                                                                                       |                                                                                                                                                                                                                                                                                                                                                                                                                                                                                                                                                                                                                                                                                                                                                                                                                                                                                                                                                                                                                                                                                                                                                                                                                                                                                                                                                                                                                                                                                                                                                                                                                                                                                                                                                                                                                                                                                                                                                                                                                                                                                                                                                                                                                                                                                                                                                                                                                                                                                                                                                                                                                                                                                                                                                                                                                                          |                                                                                                                                                                                                                                                                                                                                                                                                                                                                                                                                                                                                                                                                                                                                                                                                                                                                                                                                                                                                                                                                                                                                                                                                                                                                                                                                                                                                                                                                                                                                                                                                                                                                                                                                                                                                                                                                                                                                                                                                                                                                                                                                                                                                                                                                                                                                                                                                                                                                                                                                                                                                                                                                                                                                                                                                                                          |                                                                                                     |                                                                                                                                                                                                                                                                                                                                                                                                                                                                                                                                                                                                                                                                                                                                                                                                                                                                                                                                                                                                                                                                                                                                                                                                                                                                                                                                                                                                                                                                                                                                                                                                                                                                                                                                                                                                                                                                                                                                                                                                                                                                                                                                                                                                                                                                                                                                                                                                                                                                                               |           |
|                                                                                                           |                                                                                                                                                              |                                                                                                                                                                                                                                                                                                                                                                                                                                                                                                                                                                                                                                                                                                                                                                                                                                                                                                                                                                                                                                                                                                                                                                                                                                                                                                                                                                                                                                                                                                                                                                                                                                                                                                                                                                                                                                                                                                                                                                                                                                                                                                                                                                                                                                                                                                                                                                                                                                                                                                                                                                                                                                                                                                                                                                                                                                                                                                                                                                                                                                                                                                                                       |                                                                                                                                                                                                                                                                                                                                                                                                                                                                                                                                                                                                                                                                                                                                                                                                                                                                                                                                                                                                                                                                                                                                                                                                                                                                                                                                                                                                                                                                                                                                                                                                                                                                                                                                                                                                                                                                                                                                                                                                                                                                                                                                                                                                                                                                                                                                                                                                                                                                                                                                                                                                                                                                                                                                                                                                                                          |                                                                                                                                                                                                                                                                                                                                                                                                                                                                                                                                                                                                                                                                                                                                                                                                                                                                                                                                                                                                                                                                                                                                                                                                                                                                                                                                                                                                                                                                                                                                                                                                                                                                                                                                                                                                                                                                                                                                                                                                                                                                                                                                                                                                                                                                                                                                                                                                                                                                                                                                                                                                                                                                                                                                                                                                                                          |                                                                                                     |                                                                                                                                                                                                                                                                                                                                                                                                                                                                                                                                                                                                                                                                                                                                                                                                                                                                                                                                                                                                                                                                                                                                                                                                                                                                                                                                                                                                                                                                                                                                                                                                                                                                                                                                                                                                                                                                                                                                                                                                                                                                                                                                                                                                                                                                                                                                                                                                                                                                                               |           |
|                                                                                                           |                                                                                                                                                              |                                                                                                                                                                                                                                                                                                                                                                                                                                                                                                                                                                                                                                                                                                                                                                                                                                                                                                                                                                                                                                                                                                                                                                                                                                                                                                                                                                                                                                                                                                                                                                                                                                                                                                                                                                                                                                                                                                                                                                                                                                                                                                                                                                                                                                                                                                                                                                                                                                                                                                                                                                                                                                                                                                                                                                                                                                                                                                                                                                                                                                                                                                                                       |                                                                                                                                                                                                                                                                                                                                                                                                                                                                                                                                                                                                                                                                                                                                                                                                                                                                                                                                                                                                                                                                                                                                                                                                                                                                                                                                                                                                                                                                                                                                                                                                                                                                                                                                                                                                                                                                                                                                                                                                                                                                                                                                                                                                                                                                                                                                                                                                                                                                                                                                                                                                                                                                                                                                                                                                                                          |                                                                                                                                                                                                                                                                                                                                                                                                                                                                                                                                                                                                                                                                                                                                                                                                                                                                                                                                                                                                                                                                                                                                                                                                                                                                                                                                                                                                                                                                                                                                                                                                                                                                                                                                                                                                                                                                                                                                                                                                                                                                                                                                                                                                                                                                                                                                                                                                                                                                                                                                                                                                                                                                                                                                                                                                                                          |                                                                                                     |                                                                                                                                                                                                                                                                                                                                                                                                                                                                                                                                                                                                                                                                                                                                                                                                                                                                                                                                                                                                                                                                                                                                                                                                                                                                                                                                                                                                                                                                                                                                                                                                                                                                                                                                                                                                                                                                                                                                                                                                                                                                                                                                                                                                                                                                                                                                                                                                                                                                                               |           |
|                                                                                                           |                                                                                                                                                              |                                                                                                                                                                                                                                                                                                                                                                                                                                                                                                                                                                                                                                                                                                                                                                                                                                                                                                                                                                                                                                                                                                                                                                                                                                                                                                                                                                                                                                                                                                                                                                                                                                                                                                                                                                                                                                                                                                                                                                                                                                                                                                                                                                                                                                                                                                                                                                                                                                                                                                                                                                                                                                                                                                                                                                                                                                                                                                                                                                                                                                                                                                                                       |                                                                                                                                                                                                                                                                                                                                                                                                                                                                                                                                                                                                                                                                                                                                                                                                                                                                                                                                                                                                                                                                                                                                                                                                                                                                                                                                                                                                                                                                                                                                                                                                                                                                                                                                                                                                                                                                                                                                                                                                                                                                                                                                                                                                                                                                                                                                                                                                                                                                                                                                                                                                                                                                                                                                                                                                                                          |                                                                                                                                                                                                                                                                                                                                                                                                                                                                                                                                                                                                                                                                                                                                                                                                                                                                                                                                                                                                                                                                                                                                                                                                                                                                                                                                                                                                                                                                                                                                                                                                                                                                                                                                                                                                                                                                                                                                                                                                                                                                                                                                                                                                                                                                                                                                                                                                                                                                                                                                                                                                                                                                                                                                                                                                                                          |                                                                                                     |                                                                                                                                                                                                                                                                                                                                                                                                                                                                                                                                                                                                                                                                                                                                                                                                                                                                                                                                                                                                                                                                                                                                                                                                                                                                                                                                                                                                                                                                                                                                                                                                                                                                                                                                                                                                                                                                                                                                                                                                                                                                                                                                                                                                                                                                                                                                                                                                                                                                                               | D         |
|                                                                                                           |                                                                                                                                                              |                                                                                                                                                                                                                                                                                                                                                                                                                                                                                                                                                                                                                                                                                                                                                                                                                                                                                                                                                                                                                                                                                                                                                                                                                                                                                                                                                                                                                                                                                                                                                                                                                                                                                                                                                                                                                                                                                                                                                                                                                                                                                                                                                                                                                                                                                                                                                                                                                                                                                                                                                                                                                                                                                                                                                                                                                                                                                                                                                                                                                                                                                                                                       |                                                                                                                                                                                                                                                                                                                                                                                                                                                                                                                                                                                                                                                                                                                                                                                                                                                                                                                                                                                                                                                                                                                                                                                                                                                                                                                                                                                                                                                                                                                                                                                                                                                                                                                                                                                                                                                                                                                                                                                                                                                                                                                                                                                                                                                                                                                                                                                                                                                                                                                                                                                                                                                                                                                                                                                                                                          |                                                                                                                                                                                                                                                                                                                                                                                                                                                                                                                                                                                                                                                                                                                                                                                                                                                                                                                                                                                                                                                                                                                                                                                                                                                                                                                                                                                                                                                                                                                                                                                                                                                                                                                                                                                                                                                                                                                                                                                                                                                                                                                                                                                                                                                                                                                                                                                                                                                                                                                                                                                                                                                                                                                                                                                                                                          |                                                                                                     |                                                                                                                                                                                                                                                                                                                                                                                                                                                                                                                                                                                                                                                                                                                                                                                                                                                                                                                                                                                                                                                                                                                                                                                                                                                                                                                                                                                                                                                                                                                                                                                                                                                                                                                                                                                                                                                                                                                                                                                                                                                                                                                                                                                                                                                                                                                                                                                                                                                                                               |           |
|                                                                                                           |                                                                                                                                                              |                                                                                                                                                                                                                                                                                                                                                                                                                                                                                                                                                                                                                                                                                                                                                                                                                                                                                                                                                                                                                                                                                                                                                                                                                                                                                                                                                                                                                                                                                                                                                                                                                                                                                                                                                                                                                                                                                                                                                                                                                                                                                                                                                                                                                                                                                                                                                                                                                                                                                                                                                                                                                                                                                                                                                                                                                                                                                                                                                                                                                                                                                                                                       |                                                                                                                                                                                                                                                                                                                                                                                                                                                                                                                                                                                                                                                                                                                                                                                                                                                                                                                                                                                                                                                                                                                                                                                                                                                                                                                                                                                                                                                                                                                                                                                                                                                                                                                                                                                                                                                                                                                                                                                                                                                                                                                                                                                                                                                                                                                                                                                                                                                                                                                                                                                                                                                                                                                                                                                                                                          |                                                                                                                                                                                                                                                                                                                                                                                                                                                                                                                                                                                                                                                                                                                                                                                                                                                                                                                                                                                                                                                                                                                                                                                                                                                                                                                                                                                                                                                                                                                                                                                                                                                                                                                                                                                                                                                                                                                                                                                                                                                                                                                                                                                                                                                                                                                                                                                                                                                                                                                                                                                                                                                                                                                                                                                                                                          |                                                                                                     |                                                                                                                                                                                                                                                                                                                                                                                                                                                                                                                                                                                                                                                                                                                                                                                                                                                                                                                                                                                                                                                                                                                                                                                                                                                                                                                                                                                                                                                                                                                                                                                                                                                                                                                                                                                                                                                                                                                                                                                                                                                                                                                                                                                                                                                                                                                                                                                                                                                                                               |           |
|                                                                                                           |                                                                                                                                                              |                                                                                                                                                                                                                                                                                                                                                                                                                                                                                                                                                                                                                                                                                                                                                                                                                                                                                                                                                                                                                                                                                                                                                                                                                                                                                                                                                                                                                                                                                                                                                                                                                                                                                                                                                                                                                                                                                                                                                                                                                                                                                                                                                                                                                                                                                                                                                                                                                                                                                                                                                                                                                                                                                                                                                                                                                                                                                                                                                                                                                                                                                                                                       |                                                                                                                                                                                                                                                                                                                                                                                                                                                                                                                                                                                                                                                                                                                                                                                                                                                                                                                                                                                                                                                                                                                                                                                                                                                                                                                                                                                                                                                                                                                                                                                                                                                                                                                                                                                                                                                                                                                                                                                                                                                                                                                                                                                                                                                                                                                                                                                                                                                                                                                                                                                                                                                                                                                                                                                                                                          |                                                                                                                                                                                                                                                                                                                                                                                                                                                                                                                                                                                                                                                                                                                                                                                                                                                                                                                                                                                                                                                                                                                                                                                                                                                                                                                                                                                                                                                                                                                                                                                                                                                                                                                                                                                                                                                                                                                                                                                                                                                                                                                                                                                                                                                                                                                                                                                                                                                                                                                                                                                                                                                                                                                                                                                                                                          |                                                                                                     |                                                                                                                                                                                                                                                                                                                                                                                                                                                                                                                                                                                                                                                                                                                                                                                                                                                                                                                                                                                                                                                                                                                                                                                                                                                                                                                                                                                                                                                                                                                                                                                                                                                                                                                                                                                                                                                                                                                                                                                                                                                                                                                                                                                                                                                                                                                                                                                                                                                                                               |           |
|                                                                                                           |                                                                                                                                                              |                                                                                                                                                                                                                                                                                                                                                                                                                                                                                                                                                                                                                                                                                                                                                                                                                                                                                                                                                                                                                                                                                                                                                                                                                                                                                                                                                                                                                                                                                                                                                                                                                                                                                                                                                                                                                                                                                                                                                                                                                                                                                                                                                                                                                                                                                                                                                                                                                                                                                                                                                                                                                                                                                                                                                                                                                                                                                                                                                                                                                                                                                                                                       |                                                                                                                                                                                                                                                                                                                                                                                                                                                                                                                                                                                                                                                                                                                                                                                                                                                                                                                                                                                                                                                                                                                                                                                                                                                                                                                                                                                                                                                                                                                                                                                                                                                                                                                                                                                                                                                                                                                                                                                                                                                                                                                                                                                                                                                                                                                                                                                                                                                                                                                                                                                                                                                                                                                                                                                                                                          |                                                                                                                                                                                                                                                                                                                                                                                                                                                                                                                                                                                                                                                                                                                                                                                                                                                                                                                                                                                                                                                                                                                                                                                                                                                                                                                                                                                                                                                                                                                                                                                                                                                                                                                                                                                                                                                                                                                                                                                                                                                                                                                                                                                                                                                                                                                                                                                                                                                                                                                                                                                                                                                                                                                                                                                                                                          |                                                                                                     |                                                                                                                                                                                                                                                                                                                                                                                                                                                                                                                                                                                                                                                                                                                                                                                                                                                                                                                                                                                                                                                                                                                                                                                                                                                                                                                                                                                                                                                                                                                                                                                                                                                                                                                                                                                                                                                                                                                                                                                                                                                                                                                                                                                                                                                                                                                                                                                                                                                                                               |           |
|                                                                                                           |                                                                                                                                                              |                                                                                                                                                                                                                                                                                                                                                                                                                                                                                                                                                                                                                                                                                                                                                                                                                                                                                                                                                                                                                                                                                                                                                                                                                                                                                                                                                                                                                                                                                                                                                                                                                                                                                                                                                                                                                                                                                                                                                                                                                                                                                                                                                                                                                                                                                                                                                                                                                                                                                                                                                                                                                                                                                                                                                                                                                                                                                                                                                                                                                                                                                                                                       |                                                                                                                                                                                                                                                                                                                                                                                                                                                                                                                                                                                                                                                                                                                                                                                                                                                                                                                                                                                                                                                                                                                                                                                                                                                                                                                                                                                                                                                                                                                                                                                                                                                                                                                                                                                                                                                                                                                                                                                                                                                                                                                                                                                                                                                                                                                                                                                                                                                                                                                                                                                                                                                                                                                                                                                                                                          |                                                                                                                                                                                                                                                                                                                                                                                                                                                                                                                                                                                                                                                                                                                                                                                                                                                                                                                                                                                                                                                                                                                                                                                                                                                                                                                                                                                                                                                                                                                                                                                                                                                                                                                                                                                                                                                                                                                                                                                                                                                                                                                                                                                                                                                                                                                                                                                                                                                                                                                                                                                                                                                                                                                                                                                                                                          |                                                                                                     |                                                                                                                                                                                                                                                                                                                                                                                                                                                                                                                                                                                                                                                                                                                                                                                                                                                                                                                                                                                                                                                                                                                                                                                                                                                                                                                                                                                                                                                                                                                                                                                                                                                                                                                                                                                                                                                                                                                                                                                                                                                                                                                                                                                                                                                                                                                                                                                                                                                                                               |           |
|                                                                                                           |                                                                                                                                                              |                                                                                                                                                                                                                                                                                                                                                                                                                                                                                                                                                                                                                                                                                                                                                                                                                                                                                                                                                                                                                                                                                                                                                                                                                                                                                                                                                                                                                                                                                                                                                                                                                                                                                                                                                                                                                                                                                                                                                                                                                                                                                                                                                                                                                                                                                                                                                                                                                                                                                                                                                                                                                                                                                                                                                                                                                                                                                                                                                                                                                                                                                                                                       |                                                                                                                                                                                                                                                                                                                                                                                                                                                                                                                                                                                                                                                                                                                                                                                                                                                                                                                                                                                                                                                                                                                                                                                                                                                                                                                                                                                                                                                                                                                                                                                                                                                                                                                                                                                                                                                                                                                                                                                                                                                                                                                                                                                                                                                                                                                                                                                                                                                                                                                                                                                                                                                                                                                                                                                                                                          |                                                                                                                                                                                                                                                                                                                                                                                                                                                                                                                                                                                                                                                                                                                                                                                                                                                                                                                                                                                                                                                                                                                                                                                                                                                                                                                                                                                                                                                                                                                                                                                                                                                                                                                                                                                                                                                                                                                                                                                                                                                                                                                                                                                                                                                                                                                                                                                                                                                                                                                                                                                                                                                                                                                                                                                                                                          |                                                                                                     |                                                                                                                                                                                                                                                                                                                                                                                                                                                                                                                                                                                                                                                                                                                                                                                                                                                                                                                                                                                                                                                                                                                                                                                                                                                                                                                                                                                                                                                                                                                                                                                                                                                                                                                                                                                                                                                                                                                                                                                                                                                                                                                                                                                                                                                                                                                                                                                                                                                                                               |           |
|                                                                                                           |                                                                                                                                                              |                                                                                                                                                                                                                                                                                                                                                                                                                                                                                                                                                                                                                                                                                                                                                                                                                                                                                                                                                                                                                                                                                                                                                                                                                                                                                                                                                                                                                                                                                                                                                                                                                                                                                                                                                                                                                                                                                                                                                                                                                                                                                                                                                                                                                                                                                                                                                                                                                                                                                                                                                                                                                                                                                                                                                                                                                                                                                                                                                                                                                                                                                                                                       |                                                                                                                                                                                                                                                                                                                                                                                                                                                                                                                                                                                                                                                                                                                                                                                                                                                                                                                                                                                                                                                                                                                                                                                                                                                                                                                                                                                                                                                                                                                                                                                                                                                                                                                                                                                                                                                                                                                                                                                                                                                                                                                                                                                                                                                                                                                                                                                                                                                                                                                                                                                                                                                                                                                                                                                                                                          |                                                                                                                                                                                                                                                                                                                                                                                                                                                                                                                                                                                                                                                                                                                                                                                                                                                                                                                                                                                                                                                                                                                                                                                                                                                                                                                                                                                                                                                                                                                                                                                                                                                                                                                                                                                                                                                                                                                                                                                                                                                                                                                                                                                                                                                                                                                                                                                                                                                                                                                                                                                                                                                                                                                                                                                                                                          |                                                                                                     |                                                                                                                                                                                                                                                                                                                                                                                                                                                                                                                                                                                                                                                                                                                                                                                                                                                                                                                                                                                                                                                                                                                                                                                                                                                                                                                                                                                                                                                                                                                                                                                                                                                                                                                                                                                                                                                                                                                                                                                                                                                                                                                                                                                                                                                                                                                                                                                                                                                                                               |           |
|                                                                                                           |                                                                                                                                                              |                                                                                                                                                                                                                                                                                                                                                                                                                                                                                                                                                                                                                                                                                                                                                                                                                                                                                                                                                                                                                                                                                                                                                                                                                                                                                                                                                                                                                                                                                                                                                                                                                                                                                                                                                                                                                                                                                                                                                                                                                                                                                                                                                                                                                                                                                                                                                                                                                                                                                                                                                                                                                                                                                                                                                                                                                                                                                                                                                                                                                                                                                                                                       |                                                                                                                                                                                                                                                                                                                                                                                                                                                                                                                                                                                                                                                                                                                                                                                                                                                                                                                                                                                                                                                                                                                                                                                                                                                                                                                                                                                                                                                                                                                                                                                                                                                                                                                                                                                                                                                                                                                                                                                                                                                                                                                                                                                                                                                                                                                                                                                                                                                                                                                                                                                                                                                                                                                                                                                                                                          |                                                                                                                                                                                                                                                                                                                                                                                                                                                                                                                                                                                                                                                                                                                                                                                                                                                                                                                                                                                                                                                                                                                                                                                                                                                                                                                                                                                                                                                                                                                                                                                                                                                                                                                                                                                                                                                                                                                                                                                                                                                                                                                                                                                                                                                                                                                                                                                                                                                                                                                                                                                                                                                                                                                                                                                                                                          |                                                                                                     |                                                                                                                                                                                                                                                                                                                                                                                                                                                                                                                                                                                                                                                                                                                                                                                                                                                                                                                                                                                                                                                                                                                                                                                                                                                                                                                                                                                                                                                                                                                                                                                                                                                                                                                                                                                                                                                                                                                                                                                                                                                                                                                                                                                                                                                                                                                                                                                                                                                                                               |           |
|                                                                                                           |                                                                                                                                                              |                                                                                                                                                                                                                                                                                                                                                                                                                                                                                                                                                                                                                                                                                                                                                                                                                                                                                                                                                                                                                                                                                                                                                                                                                                                                                                                                                                                                                                                                                                                                                                                                                                                                                                                                                                                                                                                                                                                                                                                                                                                                                                                                                                                                                                                                                                                                                                                                                                                                                                                                                                                                                                                                                                                                                                                                                                                                                                                                                                                                                                                                                                                                       |                                                                                                                                                                                                                                                                                                                                                                                                                                                                                                                                                                                                                                                                                                                                                                                                                                                                                                                                                                                                                                                                                                                                                                                                                                                                                                                                                                                                                                                                                                                                                                                                                                                                                                                                                                                                                                                                                                                                                                                                                                                                                                                                                                                                                                                                                                                                                                                                                                                                                                                                                                                                                                                                                                                                                                                                                                          |                                                                                                                                                                                                                                                                                                                                                                                                                                                                                                                                                                                                                                                                                                                                                                                                                                                                                                                                                                                                                                                                                                                                                                                                                                                                                                                                                                                                                                                                                                                                                                                                                                                                                                                                                                                                                                                                                                                                                                                                                                                                                                                                                                                                                                                                                                                                                                                                                                                                                                                                                                                                                                                                                                                                                                                                                                          |                                                                                                     |                                                                                                                                                                                                                                                                                                                                                                                                                                                                                                                                                                                                                                                                                                                                                                                                                                                                                                                                                                                                                                                                                                                                                                                                                                                                                                                                                                                                                                                                                                                                                                                                                                                                                                                                                                                                                                                                                                                                                                                                                                                                                                                                                                                                                                                                                                                                                                                                                                                                                               |           |
|                                                                                                           |                                                                                                                                                              | $\wedge$                                                                                                                                                                                                                                                                                                                                                                                                                                                                                                                                                                                                                                                                                                                                                                                                                                                                                                                                                                                                                                                                                                                                                                                                                                                                                                                                                                                                                                                                                                                                                                                                                                                                                                                                                                                                                                                                                                                                                                                                                                                                                                                                                                                                                                                                                                                                                                                                                                                                                                                                                                                                                                                                                                                                                                                                                                                                                                                                                                                                                                                                                                                              |                                                                                                                                                                                                                                                                                                                                                                                                                                                                                                                                                                                                                                                                                                                                                                                                                                                                                                                                                                                                                                                                                                                                                                                                                                                                                                                                                                                                                                                                                                                                                                                                                                                                                                                                                                                                                                                                                                                                                                                                                                                                                                                                                                                                                                                                                                                                                                                                                                                                                                                                                                                                                                                                                                                                                                                                                                          |                                                                                                                                                                                                                                                                                                                                                                                                                                                                                                                                                                                                                                                                                                                                                                                                                                                                                                                                                                                                                                                                                                                                                                                                                                                                                                                                                                                                                                                                                                                                                                                                                                                                                                                                                                                                                                                                                                                                                                                                                                                                                                                                                                                                                                                                                                                                                                                                                                                                                                                                                                                                                                                                                                                                                                                                                                          |                                                                                                     |                                                                                                                                                                                                                                                                                                                                                                                                                                                                                                                                                                                                                                                                                                                                                                                                                                                                                                                                                                                                                                                                                                                                                                                                                                                                                                                                                                                                                                                                                                                                                                                                                                                                                                                                                                                                                                                                                                                                                                                                                                                                                                                                                                                                                                                                                                                                                                                                                                                                                               |           |
|                                                                                                           |                                                                                                                                                              |                                                                                                                                                                                                                                                                                                                                                                                                                                                                                                                                                                                                                                                                                                                                                                                                                                                                                                                                                                                                                                                                                                                                                                                                                                                                                                                                                                                                                                                                                                                                                                                                                                                                                                                                                                                                                                                                                                                                                                                                                                                                                                                                                                                                                                                                                                                                                                                                                                                                                                                                                                                                                                                                                                                                                                                                                                                                                                                                                                                                                                                                                                                                       |                                                                                                                                                                                                                                                                                                                                                                                                                                                                                                                                                                                                                                                                                                                                                                                                                                                                                                                                                                                                                                                                                                                                                                                                                                                                                                                                                                                                                                                                                                                                                                                                                                                                                                                                                                                                                                                                                                                                                                                                                                                                                                                                                                                                                                                                                                                                                                                                                                                                                                                                                                                                                                                                                                                                                                                                                                          |                                                                                                                                                                                                                                                                                                                                                                                                                                                                                                                                                                                                                                                                                                                                                                                                                                                                                                                                                                                                                                                                                                                                                                                                                                                                                                                                                                                                                                                                                                                                                                                                                                                                                                                                                                                                                                                                                                                                                                                                                                                                                                                                                                                                                                                                                                                                                                                                                                                                                                                                                                                                                                                                                                                                                                                                                                          |                                                                                                     |                                                                                                                                                                                                                                                                                                                                                                                                                                                                                                                                                                                                                                                                                                                                                                                                                                                                                                                                                                                                                                                                                                                                                                                                                                                                                                                                                                                                                                                                                                                                                                                                                                                                                                                                                                                                                                                                                                                                                                                                                                                                                                                                                                                                                                                                                                                                                                                                                                                                                               |           |
|                                                                                                           |                                                                                                                                                              |                                                                                                                                                                                                                                                                                                                                                                                                                                                                                                                                                                                                                                                                                                                                                                                                                                                                                                                                                                                                                                                                                                                                                                                                                                                                                                                                                                                                                                                                                                                                                                                                                                                                                                                                                                                                                                                                                                                                                                                                                                                                                                                                                                                                                                                                                                                                                                                                                                                                                                                                                                                                                                                                                                                                                                                                                                                                                                                                                                                                                                                                                                                                       |                                                                                                                                                                                                                                                                                                                                                                                                                                                                                                                                                                                                                                                                                                                                                                                                                                                                                                                                                                                                                                                                                                                                                                                                                                                                                                                                                                                                                                                                                                                                                                                                                                                                                                                                                                                                                                                                                                                                                                                                                                                                                                                                                                                                                                                                                                                                                                                                                                                                                                                                                                                                                                                                                                                                                                                                                                          |                                                                                                                                                                                                                                                                                                                                                                                                                                                                                                                                                                                                                                                                                                                                                                                                                                                                                                                                                                                                                                                                                                                                                                                                                                                                                                                                                                                                                                                                                                                                                                                                                                                                                                                                                                                                                                                                                                                                                                                                                                                                                                                                                                                                                                                                                                                                                                                                                                                                                                                                                                                                                                                                                                                                                                                                                                          |                                                                                                     |                                                                                                                                                                                                                                                                                                                                                                                                                                                                                                                                                                                                                                                                                                                                                                                                                                                                                                                                                                                                                                                                                                                                                                                                                                                                                                                                                                                                                                                                                                                                                                                                                                                                                                                                                                                                                                                                                                                                                                                                                                                                                                                                                                                                                                                                                                                                                                                                                                                                                               |           |
|                                                                                                           |                                                                                                                                                              |                                                                                                                                                                                                                                                                                                                                                                                                                                                                                                                                                                                                                                                                                                                                                                                                                                                                                                                                                                                                                                                                                                                                                                                                                                                                                                                                                                                                                                                                                                                                                                                                                                                                                                                                                                                                                                                                                                                                                                                                                                                                                                                                                                                                                                                                                                                                                                                                                                                                                                                                                                                                                                                                                                                                                                                                                                                                                                                                                                                                                                                                                                                                       | 1                                                                                                                                                                                                                                                                                                                                                                                                                                                                                                                                                                                                                                                                                                                                                                                                                                                                                                                                                                                                                                                                                                                                                                                                                                                                                                                                                                                                                                                                                                                                                                                                                                                                                                                                                                                                                                                                                                                                                                                                                                                                                                                                                                                                                                                                                                                                                                                                                                                                                                                                                                                                                                                                                                                                                                                                                                        |                                                                                                                                                                                                                                                                                                                                                                                                                                                                                                                                                                                                                                                                                                                                                                                                                                                                                                                                                                                                                                                                                                                                                                                                                                                                                                                                                                                                                                                                                                                                                                                                                                                                                                                                                                                                                                                                                                                                                                                                                                                                                                                                                                                                                                                                                                                                                                                                                                                                                                                                                                                                                                                                                                                                                                                                                                          |                                                                                                     |                                                                                                                                                                                                                                                                                                                                                                                                                                                                                                                                                                                                                                                                                                                                                                                                                                                                                                                                                                                                                                                                                                                                                                                                                                                                                                                                                                                                                                                                                                                                                                                                                                                                                                                                                                                                                                                                                                                                                                                                                                                                                                                                                                                                                                                                                                                                                                                                                                                                                               |           |
|                                                                                                           |                                                                                                                                                              |                                                                                                                                                                                                                                                                                                                                                                                                                                                                                                                                                                                                                                                                                                                                                                                                                                                                                                                                                                                                                                                                                                                                                                                                                                                                                                                                                                                                                                                                                                                                                                                                                                                                                                                                                                                                                                                                                                                                                                                                                                                                                                                                                                                                                                                                                                                                                                                                                                                                                                                                                                                                                                                                                                                                                                                                                                                                                                                                                                                                                                                                                                                                       |                                                                                                                                                                                                                                                                                                                                                                                                                                                                                                                                                                                                                                                                                                                                                                                                                                                                                                                                                                                                                                                                                                                                                                                                                                                                                                                                                                                                                                                                                                                                                                                                                                                                                                                                                                                                                                                                                                                                                                                                                                                                                                                                                                                                                                                                                                                                                                                                                                                                                                                                                                                                                                                                                                                                                                                                                                          |                                                                                                                                                                                                                                                                                                                                                                                                                                                                                                                                                                                                                                                                                                                                                                                                                                                                                                                                                                                                                                                                                                                                                                                                                                                                                                                                                                                                                                                                                                                                                                                                                                                                                                                                                                                                                                                                                                                                                                                                                                                                                                                                                                                                                                                                                                                                                                                                                                                                                                                                                                                                                                                                                                                                                                                                                                          |                                                                                                     |                                                                                                                                                                                                                                                                                                                                                                                                                                                                                                                                                                                                                                                                                                                                                                                                                                                                                                                                                                                                                                                                                                                                                                                                                                                                                                                                                                                                                                                                                                                                                                                                                                                                                                                                                                                                                                                                                                                                                                                                                                                                                                                                                                                                                                                                                                                                                                                                                                                                                               |           |
|                                                                                                           |                                                                                                                                                              |                                                                                                                                                                                                                                                                                                                                                                                                                                                                                                                                                                                                                                                                                                                                                                                                                                                                                                                                                                                                                                                                                                                                                                                                                                                                                                                                                                                                                                                                                                                                                                                                                                                                                                                                                                                                                                                                                                                                                                                                                                                                                                                                                                                                                                                                                                                                                                                                                                                                                                                                                                                                                                                                                                                                                                                                                                                                                                                                                                                                                                                                                                                                       |                                                                                                                                                                                                                                                                                                                                                                                                                                                                                                                                                                                                                                                                                                                                                                                                                                                                                                                                                                                                                                                                                                                                                                                                                                                                                                                                                                                                                                                                                                                                                                                                                                                                                                                                                                                                                                                                                                                                                                                                                                                                                                                                                                                                                                                                                                                                                                                                                                                                                                                                                                                                                                                                                                                                                                                                                                          |                                                                                                                                                                                                                                                                                                                                                                                                                                                                                                                                                                                                                                                                                                                                                                                                                                                                                                                                                                                                                                                                                                                                                                                                                                                                                                                                                                                                                                                                                                                                                                                                                                                                                                                                                                                                                                                                                                                                                                                                                                                                                                                                                                                                                                                                                                                                                                                                                                                                                                                                                                                                                                                                                                                                                                                                                                          |                                                                                                     |                                                                                                                                                                                                                                                                                                                                                                                                                                                                                                                                                                                                                                                                                                                                                                                                                                                                                                                                                                                                                                                                                                                                                                                                                                                                                                                                                                                                                                                                                                                                                                                                                                                                                                                                                                                                                                                                                                                                                                                                                                                                                                                                                                                                                                                                                                                                                                                                                                                                                               |           |
|                                                                                                           |                                                                                                                                                              | $\searrow \searrow \blacksquare$                                                                                                                                                                                                                                                                                                                                                                                                                                                                                                                                                                                                                                                                                                                                                                                                                                                                                                                                                                                                                                                                                                                                                                                                                                                                                                                                                                                                                                                                                                                                                                                                                                                                                                                                                                                                                                                                                                                                                                                                                                                                                                                                                                                                                                                                                                                                                                                                                                                                                                                                                                                                                                                                                                                                                                                                                                                                                                                                                                                                                                                                                                      | -                                                                                                                                                                                                                                                                                                                                                                                                                                                                                                                                                                                                                                                                                                                                                                                                                                                                                                                                                                                                                                                                                                                                                                                                                                                                                                                                                                                                                                                                                                                                                                                                                                                                                                                                                                                                                                                                                                                                                                                                                                                                                                                                                                                                                                                                                                                                                                                                                                                                                                                                                                                                                                                                                                                                                                                                                                        |                                                                                                                                                                                                                                                                                                                                                                                                                                                                                                                                                                                                                                                                                                                                                                                                                                                                                                                                                                                                                                                                                                                                                                                                                                                                                                                                                                                                                                                                                                                                                                                                                                                                                                                                                                                                                                                                                                                                                                                                                                                                                                                                                                                                                                                                                                                                                                                                                                                                                                                                                                                                                                                                                                                                                                                                                                          |                                                                                                     |                                                                                                                                                                                                                                                                                                                                                                                                                                                                                                                                                                                                                                                                                                                                                                                                                                                                                                                                                                                                                                                                                                                                                                                                                                                                                                                                                                                                                                                                                                                                                                                                                                                                                                                                                                                                                                                                                                                                                                                                                                                                                                                                                                                                                                                                                                                                                                                                                                                                                               | _         |
|                                                                                                           |                                                                                                                                                              | $\searrow$                                                                                                                                                                                                                                                                                                                                                                                                                                                                                                                                                                                                                                                                                                                                                                                                                                                                                                                                                                                                                                                                                                                                                                                                                                                                                                                                                                                                                                                                                                                                                                                                                                                                                                                                                                                                                                                                                                                                                                                                                                                                                                                                                                                                                                                                                                                                                                                                                                                                                                                                                                                                                                                                                                                                                                                                                                                                                                                                                                                                                                                                                                                            |                                                                                                                                                                                                                                                                                                                                                                                                                                                                                                                                                                                                                                                                                                                                                                                                                                                                                                                                                                                                                                                                                                                                                                                                                                                                                                                                                                                                                                                                                                                                                                                                                                                                                                                                                                                                                                                                                                                                                                                                                                                                                                                                                                                                                                                                                                                                                                                                                                                                                                                                                                                                                                                                                                                                                                                                                                          |                                                                                                                                                                                                                                                                                                                                                                                                                                                                                                                                                                                                                                                                                                                                                                                                                                                                                                                                                                                                                                                                                                                                                                                                                                                                                                                                                                                                                                                                                                                                                                                                                                                                                                                                                                                                                                                                                                                                                                                                                                                                                                                                                                                                                                                                                                                                                                                                                                                                                                                                                                                                                                                                                                                                                                                                                                          |                                                                                                     |                                                                                                                                                                                                                                                                                                                                                                                                                                                                                                                                                                                                                                                                                                                                                                                                                                                                                                                                                                                                                                                                                                                                                                                                                                                                                                                                                                                                                                                                                                                                                                                                                                                                                                                                                                                                                                                                                                                                                                                                                                                                                                                                                                                                                                                                                                                                                                                                                                                                                               | С         |
|                                                                                                           |                                                                                                                                                              |                                                                                                                                                                                                                                                                                                                                                                                                                                                                                                                                                                                                                                                                                                                                                                                                                                                                                                                                                                                                                                                                                                                                                                                                                                                                                                                                                                                                                                                                                                                                                                                                                                                                                                                                                                                                                                                                                                                                                                                                                                                                                                                                                                                                                                                                                                                                                                                                                                                                                                                                                                                                                                                                                                                                                                                                                                                                                                                                                                                                                                                                                                                                       | -                                                                                                                                                                                                                                                                                                                                                                                                                                                                                                                                                                                                                                                                                                                                                                                                                                                                                                                                                                                                                                                                                                                                                                                                                                                                                                                                                                                                                                                                                                                                                                                                                                                                                                                                                                                                                                                                                                                                                                                                                                                                                                                                                                                                                                                                                                                                                                                                                                                                                                                                                                                                                                                                                                                                                                                                                                        |                                                                                                                                                                                                                                                                                                                                                                                                                                                                                                                                                                                                                                                                                                                                                                                                                                                                                                                                                                                                                                                                                                                                                                                                                                                                                                                                                                                                                                                                                                                                                                                                                                                                                                                                                                                                                                                                                                                                                                                                                                                                                                                                                                                                                                                                                                                                                                                                                                                                                                                                                                                                                                                                                                                                                                                                                                          |                                                                                                     |                                                                                                                                                                                                                                                                                                                                                                                                                                                                                                                                                                                                                                                                                                                                                                                                                                                                                                                                                                                                                                                                                                                                                                                                                                                                                                                                                                                                                                                                                                                                                                                                                                                                                                                                                                                                                                                                                                                                                                                                                                                                                                                                                                                                                                                                                                                                                                                                                                                                                               |           |
|                                                                                                           |                                                                                                                                                              |                                                                                                                                                                                                                                                                                                                                                                                                                                                                                                                                                                                                                                                                                                                                                                                                                                                                                                                                                                                                                                                                                                                                                                                                                                                                                                                                                                                                                                                                                                                                                                                                                                                                                                                                                                                                                                                                                                                                                                                                                                                                                                                                                                                                                                                                                                                                                                                                                                                                                                                                                                                                                                                                                                                                                                                                                                                                                                                                                                                                                                                                                                                                       |                                                                                                                                                                                                                                                                                                                                                                                                                                                                                                                                                                                                                                                                                                                                                                                                                                                                                                                                                                                                                                                                                                                                                                                                                                                                                                                                                                                                                                                                                                                                                                                                                                                                                                                                                                                                                                                                                                                                                                                                                                                                                                                                                                                                                                                                                                                                                                                                                                                                                                                                                                                                                                                                                                                                                                                                                                          |                                                                                                                                                                                                                                                                                                                                                                                                                                                                                                                                                                                                                                                                                                                                                                                                                                                                                                                                                                                                                                                                                                                                                                                                                                                                                                                                                                                                                                                                                                                                                                                                                                                                                                                                                                                                                                                                                                                                                                                                                                                                                                                                                                                                                                                                                                                                                                                                                                                                                                                                                                                                                                                                                                                                                                                                                                          |                                                                                                     |                                                                                                                                                                                                                                                                                                                                                                                                                                                                                                                                                                                                                                                                                                                                                                                                                                                                                                                                                                                                                                                                                                                                                                                                                                                                                                                                                                                                                                                                                                                                                                                                                                                                                                                                                                                                                                                                                                                                                                                                                                                                                                                                                                                                                                                                                                                                                                                                                                                                                               |           |
|                                                                                                           |                                                                                                                                                              |                                                                                                                                                                                                                                                                                                                                                                                                                                                                                                                                                                                                                                                                                                                                                                                                                                                                                                                                                                                                                                                                                                                                                                                                                                                                                                                                                                                                                                                                                                                                                                                                                                                                                                                                                                                                                                                                                                                                                                                                                                                                                                                                                                                                                                                                                                                                                                                                                                                                                                                                                                                                                                                                                                                                                                                                                                                                                                                                                                                                                                                                                                                                       |                                                                                                                                                                                                                                                                                                                                                                                                                                                                                                                                                                                                                                                                                                                                                                                                                                                                                                                                                                                                                                                                                                                                                                                                                                                                                                                                                                                                                                                                                                                                                                                                                                                                                                                                                                                                                                                                                                                                                                                                                                                                                                                                                                                                                                                                                                                                                                                                                                                                                                                                                                                                                                                                                                                                                                                                                                          |                                                                                                                                                                                                                                                                                                                                                                                                                                                                                                                                                                                                                                                                                                                                                                                                                                                                                                                                                                                                                                                                                                                                                                                                                                                                                                                                                                                                                                                                                                                                                                                                                                                                                                                                                                                                                                                                                                                                                                                                                                                                                                                                                                                                                                                                                                                                                                                                                                                                                                                                                                                                                                                                                                                                                                                                                                          |                                                                                                     |                                                                                                                                                                                                                                                                                                                                                                                                                                                                                                                                                                                                                                                                                                                                                                                                                                                                                                                                                                                                                                                                                                                                                                                                                                                                                                                                                                                                                                                                                                                                                                                                                                                                                                                                                                                                                                                                                                                                                                                                                                                                                                                                                                                                                                                                                                                                                                                                                                                                                               |           |
|                                                                                                           |                                                                                                                                                              |                                                                                                                                                                                                                                                                                                                                                                                                                                                                                                                                                                                                                                                                                                                                                                                                                                                                                                                                                                                                                                                                                                                                                                                                                                                                                                                                                                                                                                                                                                                                                                                                                                                                                                                                                                                                                                                                                                                                                                                                                                                                                                                                                                                                                                                                                                                                                                                                                                                                                                                                                                                                                                                                                                                                                                                                                                                                                                                                                                                                                                                                                                                                       |                                                                                                                                                                                                                                                                                                                                                                                                                                                                                                                                                                                                                                                                                                                                                                                                                                                                                                                                                                                                                                                                                                                                                                                                                                                                                                                                                                                                                                                                                                                                                                                                                                                                                                                                                                                                                                                                                                                                                                                                                                                                                                                                                                                                                                                                                                                                                                                                                                                                                                                                                                                                                                                                                                                                                                                                                                          |                                                                                                                                                                                                                                                                                                                                                                                                                                                                                                                                                                                                                                                                                                                                                                                                                                                                                                                                                                                                                                                                                                                                                                                                                                                                                                                                                                                                                                                                                                                                                                                                                                                                                                                                                                                                                                                                                                                                                                                                                                                                                                                                                                                                                                                                                                                                                                                                                                                                                                                                                                                                                                                                                                                                                                                                                                          |                                                                                                     |                                                                                                                                                                                                                                                                                                                                                                                                                                                                                                                                                                                                                                                                                                                                                                                                                                                                                                                                                                                                                                                                                                                                                                                                                                                                                                                                                                                                                                                                                                                                                                                                                                                                                                                                                                                                                                                                                                                                                                                                                                                                                                                                                                                                                                                                                                                                                                                                                                                                                               |           |
|                                                                                                           |                                                                                                                                                              |                                                                                                                                                                                                                                                                                                                                                                                                                                                                                                                                                                                                                                                                                                                                                                                                                                                                                                                                                                                                                                                                                                                                                                                                                                                                                                                                                                                                                                                                                                                                                                                                                                                                                                                                                                                                                                                                                                                                                                                                                                                                                                                                                                                                                                                                                                                                                                                                                                                                                                                                                                                                                                                                                                                                                                                                                                                                                                                                                                                                                                                                                                                                       |                                                                                                                                                                                                                                                                                                                                                                                                                                                                                                                                                                                                                                                                                                                                                                                                                                                                                                                                                                                                                                                                                                                                                                                                                                                                                                                                                                                                                                                                                                                                                                                                                                                                                                                                                                                                                                                                                                                                                                                                                                                                                                                                                                                                                                                                                                                                                                                                                                                                                                                                                                                                                                                                                                                                                                                                                                          |                                                                                                                                                                                                                                                                                                                                                                                                                                                                                                                                                                                                                                                                                                                                                                                                                                                                                                                                                                                                                                                                                                                                                                                                                                                                                                                                                                                                                                                                                                                                                                                                                                                                                                                                                                                                                                                                                                                                                                                                                                                                                                                                                                                                                                                                                                                                                                                                                                                                                                                                                                                                                                                                                                                                                                                                                                          |                                                                                                     |                                                                                                                                                                                                                                                                                                                                                                                                                                                                                                                                                                                                                                                                                                                                                                                                                                                                                                                                                                                                                                                                                                                                                                                                                                                                                                                                                                                                                                                                                                                                                                                                                                                                                                                                                                                                                                                                                                                                                                                                                                                                                                                                                                                                                                                                                                                                                                                                                                                                                               |           |
|                                                                                                           |                                                                                                                                                              | C-C                                                                                                                                                                                                                                                                                                                                                                                                                                                                                                                                                                                                                                                                                                                                                                                                                                                                                                                                                                                                                                                                                                                                                                                                                                                                                                                                                                                                                                                                                                                                                                                                                                                                                                                                                                                                                                                                                                                                                                                                                                                                                                                                                                                                                                                                                                                                                                                                                                                                                                                                                                                                                                                                                                                                                                                                                                                                                                                                                                                                                                                                                                                                   |                                                                                                                                                                                                                                                                                                                                                                                                                                                                                                                                                                                                                                                                                                                                                                                                                                                                                                                                                                                                                                                                                                                                                                                                                                                                                                                                                                                                                                                                                                                                                                                                                                                                                                                                                                                                                                                                                                                                                                                                                                                                                                                                                                                                                                                                                                                                                                                                                                                                                                                                                                                                                                                                                                                                                                                                                                          |                                                                                                                                                                                                                                                                                                                                                                                                                                                                                                                                                                                                                                                                                                                                                                                                                                                                                                                                                                                                                                                                                                                                                                                                                                                                                                                                                                                                                                                                                                                                                                                                                                                                                                                                                                                                                                                                                                                                                                                                                                                                                                                                                                                                                                                                                                                                                                                                                                                                                                                                                                                                                                                                                                                                                                                                                                          |                                                                                                     |                                                                                                                                                                                                                                                                                                                                                                                                                                                                                                                                                                                                                                                                                                                                                                                                                                                                                                                                                                                                                                                                                                                                                                                                                                                                                                                                                                                                                                                                                                                                                                                                                                                                                                                                                                                                                                                                                                                                                                                                                                                                                                                                                                                                                                                                                                                                                                                                                                                                                               |           |
|                                                                                                           |                                                                                                                                                              |                                                                                                                                                                                                                                                                                                                                                                                                                                                                                                                                                                                                                                                                                                                                                                                                                                                                                                                                                                                                                                                                                                                                                                                                                                                                                                                                                                                                                                                                                                                                                                                                                                                                                                                                                                                                                                                                                                                                                                                                                                                                                                                                                                                                                                                                                                                                                                                                                                                                                                                                                                                                                                                                                                                                                                                                                                                                                                                                                                                                                                                                                                                                       |                                                                                                                                                                                                                                                                                                                                                                                                                                                                                                                                                                                                                                                                                                                                                                                                                                                                                                                                                                                                                                                                                                                                                                                                                                                                                                                                                                                                                                                                                                                                                                                                                                                                                                                                                                                                                                                                                                                                                                                                                                                                                                                                                                                                                                                                                                                                                                                                                                                                                                                                                                                                                                                                                                                                                                                                                                          |                                                                                                                                                                                                                                                                                                                                                                                                                                                                                                                                                                                                                                                                                                                                                                                                                                                                                                                                                                                                                                                                                                                                                                                                                                                                                                                                                                                                                                                                                                                                                                                                                                                                                                                                                                                                                                                                                                                                                                                                                                                                                                                                                                                                                                                                                                                                                                                                                                                                                                                                                                                                                                                                                                                                                                                                                                          |                                                                                                     |                                                                                                                                                                                                                                                                                                                                                                                                                                                                                                                                                                                                                                                                                                                                                                                                                                                                                                                                                                                                                                                                                                                                                                                                                                                                                                                                                                                                                                                                                                                                                                                                                                                                                                                                                                                                                                                                                                                                                                                                                                                                                                                                                                                                                                                                                                                                                                                                                                                                                               |           |
|                                                                                                           |                                                                                                                                                              |                                                                                                                                                                                                                                                                                                                                                                                                                                                                                                                                                                                                                                                                                                                                                                                                                                                                                                                                                                                                                                                                                                                                                                                                                                                                                                                                                                                                                                                                                                                                                                                                                                                                                                                                                                                                                                                                                                                                                                                                                                                                                                                                                                                                                                                                                                                                                                                                                                                                                                                                                                                                                                                                                                                                                                                                                                                                                                                                                                                                                                                                                                                                       |                                                                                                                                                                                                                                                                                                                                                                                                                                                                                                                                                                                                                                                                                                                                                                                                                                                                                                                                                                                                                                                                                                                                                                                                                                                                                                                                                                                                                                                                                                                                                                                                                                                                                                                                                                                                                                                                                                                                                                                                                                                                                                                                                                                                                                                                                                                                                                                                                                                                                                                                                                                                                                                                                                                                                                                                                                          |                                                                                                                                                                                                                                                                                                                                                                                                                                                                                                                                                                                                                                                                                                                                                                                                                                                                                                                                                                                                                                                                                                                                                                                                                                                                                                                                                                                                                                                                                                                                                                                                                                                                                                                                                                                                                                                                                                                                                                                                                                                                                                                                                                                                                                                                                                                                                                                                                                                                                                                                                                                                                                                                                                                                                                                                                                          |                                                                                                     |                                                                                                                                                                                                                                                                                                                                                                                                                                                                                                                                                                                                                                                                                                                                                                                                                                                                                                                                                                                                                                                                                                                                                                                                                                                                                                                                                                                                                                                                                                                                                                                                                                                                                                                                                                                                                                                                                                                                                                                                                                                                                                                                                                                                                                                                                                                                                                                                                                                                                               |           |
|                                                                                                           |                                                                                                                                                              |                                                                                                                                                                                                                                                                                                                                                                                                                                                                                                                                                                                                                                                                                                                                                                                                                                                                                                                                                                                                                                                                                                                                                                                                                                                                                                                                                                                                                                                                                                                                                                                                                                                                                                                                                                                                                                                                                                                                                                                                                                                                                                                                                                                                                                                                                                                                                                                                                                                                                                                                                                                                                                                                                                                                                                                                                                                                                                                                                                                                                                                                                                                                       | A                                                                                                                                                                                                                                                                                                                                                                                                                                                                                                                                                                                                                                                                                                                                                                                                                                                                                                                                                                                                                                                                                                                                                                                                                                                                                                                                                                                                                                                                                                                                                                                                                                                                                                                                                                                                                                                                                                                                                                                                                                                                                                                                                                                                                                                                                                                                                                                                                                                                                                                                                                                                                                                                                                                                                                                                                                        |                                                                                                                                                                                                                                                                                                                                                                                                                                                                                                                                                                                                                                                                                                                                                                                                                                                                                                                                                                                                                                                                                                                                                                                                                                                                                                                                                                                                                                                                                                                                                                                                                                                                                                                                                                                                                                                                                                                                                                                                                                                                                                                                                                                                                                                                                                                                                                                                                                                                                                                                                                                                                                                                                                                                                                                                                                          |                                                                                                     |                                                                                                                                                                                                                                                                                                                                                                                                                                                                                                                                                                                                                                                                                                                                                                                                                                                                                                                                                                                                                                                                                                                                                                                                                                                                                                                                                                                                                                                                                                                                                                                                                                                                                                                                                                                                                                                                                                                                                                                                                                                                                                                                                                                                                                                                                                                                                                                                                                                                                               |           |
| DIM                                                                                                       | I A                                                                                                                                                          | DIM B<br>(HOST BOARD THICKNESS)                                                                                                                                                                                                                                                                                                                                                                                                                                                                                                                                                                                                                                                                                                                                                                                                                                                                                                                                                                                                                                                                                                                                                                                                                                                                                                                                                                                                                                                                                                                                                                                                                                                                                                                                                                                                                                                                                                                                                                                                                                                                                                                                                                                                                                                                                                                                                                                                                                                                                                                                                                                                                                                                                                                                                                                                                                                                                                                                                                                                                                                                                                       | ADIM D                                                                                                                                                                                                                                                                                                                                                                                                                                                                                                                                                                                                                                                                                                                                                                                                                                                                                                                                                                                                                                                                                                                                                                                                                                                                                                                                                                                                                                                                                                                                                                                                                                                                                                                                                                                                                                                                                                                                                                                                                                                                                                                                                                                                                                                                                                                                                                                                                                                                                                                                                                                                                                                                                                                                                                                                                                   | PAF                                                                                                                                                                                                                                                                                                                                                                                                                                                                                                                                                                                                                                                                                                                                                                                                                                                                                                                                                                                                                                                                                                                                                                                                                                                                                                                                                                                                                                                                                                                                                                                                                                                                                                                                                                                                                                                                                                                                                                                                                                                                                                                                                                                                                                                                                                                                                                                                                                                                                                                                                                                                                                                                                                                                                                                                                                      | RTS N                                                                                               | lo.                                                                                                                                                                                                                                                                                                                                                                                                                                                                                                                                                                                                                                                                                                                                                                                                                                                                                                                                                                                                                                                                                                                                                                                                                                                                                                                                                                                                                                                                                                                                                                                                                                                                                                                                                                                                                                                                                                                                                                                                                                                                                                                                                                                                                                                                                                                                                                                                                                                                                           |           |
| DIM                                                                                                       | I A                                                                                                                                                          | 4 (host board thickness)                                                                                                                                                                                                                                                                                                                                                                                                                                                                                                                                                                                                                                                                                                                                                                                                                                                                                                                                                                                                                                                                                                                                                                                                                                                                                                                                                                                                                                                                                                                                                                                                                                                                                                                                                                                                                                                                                                                                                                                                                                                                                                                                                                                                                                                                                                                                                                                                                                                                                                                                                                                                                                                                                                                                                                                                                                                                                                                                                                                                                                                                                                              | <u>∕</u> , DIM D<br>1.22                                                                                                                                                                                                                                                                                                                                                                                                                                                                                                                                                                                                                                                                                                                                                                                                                                                                                                                                                                                                                                                                                                                                                                                                                                                                                                                                                                                                                                                                                                                                                                                                                                                                                                                                                                                                                                                                                                                                                                                                                                                                                                                                                                                                                                                                                                                                                                                                                                                                                                                                                                                                                                                                                                                                                                                                                 |                                                                                                                                                                                                                                                                                                                                                                                                                                                                                                                                                                                                                                                                                                                                                                                                                                                                                                                                                                                                                                                                                                                                                                                                                                                                                                                                                                                                                                                                                                                                                                                                                                                                                                                                                                                                                                                                                                                                                                                                                                                                                                                                                                                                                                                                                                                                                                                                                                                                                                                                                                                                                                                                                                                                                                                                                                          | RTS N                                                                                               |                                                                                                                                                                                                                                                                                                                                                                                                                                                                                                                                                                                                                                                                                                                                                                                                                                                                                                                                                                                                                                                                                                                                                                                                                                                                                                                                                                                                                                                                                                                                                                                                                                                                                                                                                                                                                                                                                                                                                                                                                                                                                                                                                                                                                                                                                                                                                                                                                                                                                               |           |
|                                                                                                           | I A                                                                                                                                                          | (HOST BOARD THICKNESS)<br>1.57 <sup>±0.15</sup>                                                                                                                                                                                                                                                                                                                                                                                                                                                                                                                                                                                                                                                                                                                                                                                                                                                                                                                                                                                                                                                                                                                                                                                                                                                                                                                                                                                                                                                                                                                                                                                                                                                                                                                                                                                                                                                                                                                                                                                                                                                                                                                                                                                                                                                                                                                                                                                                                                                                                                                                                                                                                                                                                                                                                                                                                                                                                                                                                                                                                                                                                       |                                                                                                                                                                                                                                                                                                                                                                                                                                                                                                                                                                                                                                                                                                                                                                                                                                                                                                                                                                                                                                                                                                                                                                                                                                                                                                                                                                                                                                                                                                                                                                                                                                                                                                                                                                                                                                                                                                                                                                                                                                                                                                                                                                                                                                                                                                                                                                                                                                                                                                                                                                                                                                                                                                                                                                                                                                          | 23                                                                                                                                                                                                                                                                                                                                                                                                                                                                                                                                                                                                                                                                                                                                                                                                                                                                                                                                                                                                                                                                                                                                                                                                                                                                                                                                                                                                                                                                                                                                                                                                                                                                                                                                                                                                                                                                                                                                                                                                                                                                                                                                                                                                                                                                                                                                                                                                                                                                                                                                                                                                                                                                                                                                                                                                                                       |                                                                                                     | 1-1                                                                                                                                                                                                                                                                                                                                                                                                                                                                                                                                                                                                                                                                                                                                                                                                                                                                                                                                                                                                                                                                                                                                                                                                                                                                                                                                                                                                                                                                                                                                                                                                                                                                                                                                                                                                                                                                                                                                                                                                                                                                                                                                                                                                                                                                                                                                                                                                                                                                                           |           |
| 0                                                                                                         |                                                                                                                                                              | ▲         (HOST BOARD THICKNESS)           1.57 ±0.15           1.57 ±0.15                                                                                                                                                                                                                                                                                                                                                                                                                                                                                                                                                                                                                                                                                                                                                                                                                                                                                                                                                                                                                                                                                                                                                                                                                                                                                                                                                                                                                                                                                                                                                                                                                                                                                                                                                                                                                                                                                                                                                                                                                                                                                                                                                                                                                                                                                                                                                                                                                                                                                                                                                                                                                                                                                                                                                                                                                                                                                                                                                                                                                                                            | 1.22                                                                                                                                                                                                                                                                                                                                                                                                                                                                                                                                                                                                                                                                                                                                                                                                                                                                                                                                                                                                                                                                                                                                                                                                                                                                                                                                                                                                                                                                                                                                                                                                                                                                                                                                                                                                                                                                                                                                                                                                                                                                                                                                                                                                                                                                                                                                                                                                                                                                                                                                                                                                                                                                                                                                                                                                                                     | 23                                                                                                                                                                                                                                                                                                                                                                                                                                                                                                                                                                                                                                                                                                                                                                                                                                                                                                                                                                                                                                                                                                                                                                                                                                                                                                                                                                                                                                                                                                                                                                                                                                                                                                                                                                                                                                                                                                                                                                                                                                                                                                                                                                                                                                                                                                                                                                                                                                                                                                                                                                                                                                                                                                                                                                                                                                       | 4032<br>4032                                                                                        | 1-1<br>1-3                                                                                                                                                                                                                                                                                                                                                                                                                                                                                                                                                                                                                                                                                                                                                                                                                                                                                                                                                                                                                                                                                                                                                                                                                                                                                                                                                                                                                                                                                                                                                                                                                                                                                                                                                                                                                                                                                                                                                                                                                                                                                                                                                                                                                                                                                                                                                                                                                                                                                    |           |
| 0<br>0<br>0.3                                                                                             | 5                                                                                                                                                            | $\begin{tabular}{ c c c c c c c c c c c c c c c c c c c$                                                                                                                                                                                                                                                                                                                                                                                                                                                                                                                                                                                                                                                                                                                                                                                                                                                                                                                                                                                                                                                                                                                                                                                                                                                                                                                                                                                                                                                                                                                                                                                                                                                                                                                                                                                                                                                                                                                                                                                                                                                                                                                                                                                                                                                                                                                                                                                                                                                                                                                                                                                                                                                                                                                                                                                                                                                                                                                                                                                                                                                                              | 1.22<br>1.22<br>1.58                                                                                                                                                                                                                                                                                                                                                                                                                                                                                                                                                                                                                                                                                                                                                                                                                                                                                                                                                                                                                                                                                                                                                                                                                                                                                                                                                                                                                                                                                                                                                                                                                                                                                                                                                                                                                                                                                                                                                                                                                                                                                                                                                                                                                                                                                                                                                                                                                                                                                                                                                                                                                                                                                                                                                                                                                     | 23<br>23<br>1-23                                                                                                                                                                                                                                                                                                                                                                                                                                                                                                                                                                                                                                                                                                                                                                                                                                                                                                                                                                                                                                                                                                                                                                                                                                                                                                                                                                                                                                                                                                                                                                                                                                                                                                                                                                                                                                                                                                                                                                                                                                                                                                                                                                                                                                                                                                                                                                                                                                                                                                                                                                                                                                                                                                                                                                                                                         | 4032<br>4032<br>4032                                                                                | 1-1<br>1-3<br>1-2                                                                                                                                                                                                                                                                                                                                                                                                                                                                                                                                                                                                                                                                                                                                                                                                                                                                                                                                                                                                                                                                                                                                                                                                                                                                                                                                                                                                                                                                                                                                                                                                                                                                                                                                                                                                                                                                                                                                                                                                                                                                                                                                                                                                                                                                                                                                                                                                                                                                             |           |
| 0<br>0<br>0.3<br>0.3                                                                                      | 5                                                                                                                                                            | $\begin{tabular}{ c c c c c c c } \hline $4$ (host board thickness) \\ \hline $1.57 \pm 0.15$ \\ \hline $1.57 \pm 0.15$ \\ \hline $1.93 \pm 0.19$ \\ \hline $1.93 \pm 0.19$ \\ \hline $1.93 \pm 0.19$ \end{tabular}$                                                                                                                                                                                                                                                                                                                                                                                                                                                                                                                                                                                                                                                                                                                                                                                                                                                                                                                                                                                                                                                                                                                                                                                                                                                                                                                                                                                                                                                                                                                                                                                                                                                                                                                                                                                                                                                                                                                                                                                                                                                                                                                                                                                                                                                                                                                                                                                                                                                                                                                                                                                                                                                                                                                                                                                                                                                                                                                  | 1.22<br>1.22<br>1.58<br>1.58                                                                                                                                                                                                                                                                                                                                                                                                                                                                                                                                                                                                                                                                                                                                                                                                                                                                                                                                                                                                                                                                                                                                                                                                                                                                                                                                                                                                                                                                                                                                                                                                                                                                                                                                                                                                                                                                                                                                                                                                                                                                                                                                                                                                                                                                                                                                                                                                                                                                                                                                                                                                                                                                                                                                                                                                             | 23<br>23<br>1-23<br>1-23                                                                                                                                                                                                                                                                                                                                                                                                                                                                                                                                                                                                                                                                                                                                                                                                                                                                                                                                                                                                                                                                                                                                                                                                                                                                                                                                                                                                                                                                                                                                                                                                                                                                                                                                                                                                                                                                                                                                                                                                                                                                                                                                                                                                                                                                                                                                                                                                                                                                                                                                                                                                                                                                                                                                                                                                                 | 4032<br>4032<br>4032<br>4032                                                                        | 1-1<br>1-3<br>1-2<br>1-4                                                                                                                                                                                                                                                                                                                                                                                                                                                                                                                                                                                                                                                                                                                                                                                                                                                                                                                                                                                                                                                                                                                                                                                                                                                                                                                                                                                                                                                                                                                                                                                                                                                                                                                                                                                                                                                                                                                                                                                                                                                                                                                                                                                                                                                                                                                                                                                                                                                                      |           |
| 0<br>0.3<br>0.3<br>0.2                                                                                    | 5                                                                                                                                                            | $\begin{tabular}{ l l l l l l l l l l l l l l l l l l l$                                                                                                                                                                                                                                                                                                                                                                                                                                                                                                                                                                                                                                                                                                                                                                                                                                                                                                                                                                                                                                                                                                                                                                                                                                                                                                                                                                                                                                                                                                                                                                                                                                                                                                                                                                                                                                                                                                                                                                                                                                                                                                                                                                                                                                                                                                                                                                                                                                                                                                                                                                                                                                                                                                                                                                                                                                                                                                                                                                                                                                                                              | 1.22<br>1.22<br>1.58<br>1.58<br>1.7                                                                                                                                                                                                                                                                                                                                                                                                                                                                                                                                                                                                                                                                                                                                                                                                                                                                                                                                                                                                                                                                                                                                                                                                                                                                                                                                                                                                                                                                                                                                                                                                                                                                                                                                                                                                                                                                                                                                                                                                                                                                                                                                                                                                                                                                                                                                                                                                                                                                                                                                                                                                                                                                                                                                                                                                      | 23<br>23<br>1-23<br>1-23<br>1-23                                                                                                                                                                                                                                                                                                                                                                                                                                                                                                                                                                                                                                                                                                                                                                                                                                                                                                                                                                                                                                                                                                                                                                                                                                                                                                                                                                                                                                                                                                                                                                                                                                                                                                                                                                                                                                                                                                                                                                                                                                                                                                                                                                                                                                                                                                                                                                                                                                                                                                                                                                                                                                                                                                                                                                                                         | 4032<br>4032<br>4032<br>4032<br>4032                                                                | 1-1<br>1-3<br>1-2<br>1-4<br>1-6                                                                                                                                                                                                                                                                                                                                                                                                                                                                                                                                                                                                                                                                                                                                                                                                                                                                                                                                                                                                                                                                                                                                                                                                                                                                                                                                                                                                                                                                                                                                                                                                                                                                                                                                                                                                                                                                                                                                                                                                                                                                                                                                                                                                                                                                                                                                                                                                                                                               | 21        |
| 0<br>0.3<br>0.3<br>0.2<br>0                                                                               | 5                                                                                                                                                            | $\begin{tabular}{ c c c c c c c } \hline $4$ (host board thickness) \\ \hline $1.57 \pm 0.15$ \\ \hline $1.57 \pm 0.15$ \\ \hline $1.93 \pm 0.19$ \\ \hline $1.93 \pm 0.19$ \\ \hline $2.11 \pm 0.21$ \\ \hline $2.36 \pm 0.23$ \\ \hline \end{tabular}$                                                                                                                                                                                                                                                                                                                                                                                                                                                                                                                                                                                                                                                                                                                                                                                                                                                                                                                                                                                                                                                                                                                                                                                                                                                                                                                                                                                                                                                                                                                                                                                                                                                                                                                                                                                                                                                                                                                                                                                                                                                                                                                                                                                                                                                                                                                                                                                                                                                                                                                                                                                                                                                                                                                                                                                                                                                                              | 1.22<br>1.22<br>1.58<br>1.58<br>1.7<br>1.97                                                                                                                                                                                                                                                                                                                                                                                                                                                                                                                                                                                                                                                                                                                                                                                                                                                                                                                                                                                                                                                                                                                                                                                                                                                                                                                                                                                                                                                                                                                                                                                                                                                                                                                                                                                                                                                                                                                                                                                                                                                                                                                                                                                                                                                                                                                                                                                                                                                                                                                                                                                                                                                                                                                                                                                              | 23<br>23<br>1-23<br>1-23<br>1-23<br>2-23                                                                                                                                                                                                                                                                                                                                                                                                                                                                                                                                                                                                                                                                                                                                                                                                                                                                                                                                                                                                                                                                                                                                                                                                                                                                                                                                                                                                                                                                                                                                                                                                                                                                                                                                                                                                                                                                                                                                                                                                                                                                                                                                                                                                                                                                                                                                                                                                                                                                                                                                                                                                                                                                                                                                                                                                 | 4032<br>4032<br>4032<br>4032<br>4032<br>4032                                                        | 1-1<br>1-3<br>1-2<br>1-4<br>1-6<br>1-1                                                                                                                                                                                                                                                                                                                                                                                                                                                                                                                                                                                                                                                                                                                                                                                                                                                                                                                                                                                                                                                                                                                                                                                                                                                                                                                                                                                                                                                                                                                                                                                                                                                                                                                                                                                                                                                                                                                                                                                                                                                                                                                                                                                                                                                                                                                                                                                                                                                        | 40321     |
| 0<br>0.3<br>0.3<br>0.2<br>0                                                                               | 5                                                                                                                                                            | $\begin{tabular}{ c c c c c c c } \hline $4$ (host board thickness) \\ \hline $1.57 \pm 0.15$ \\ \hline $1.57 \pm 0.15$ \\ \hline $1.93 \pm 0.19$ \\ \hline $1.93 \pm 0.19$ \\ \hline $2.11 \pm 0.21$ \\ \hline $2.36 \pm 0.23$ \\ \hline $2.36 \pm 0.23$ \\ \hline $2.36 \pm 0.23$ \\ \hline \end{tabular}$                                                                                                                                                                                                                                                                                                                                                                                                                                                                                                                                                                                                                                                                                                                                                                                                                                                                                                                                                                                                                                                                                                                                                                                                                                                                                                                                                                                                                                                                                                                                                                                                                                                                                                                                                                                                                                                                                                                                                                                                                                                                                                                                                                                                                                                                                                                                                                                                                                                                                                                                                                                                                                                                                                                                                                                                                          | 1.22           1.22           1.58           1.58           1.7           1.97                                                                                                                                                                                                                                                                                                                                                                                                                                                                                                                                                                                                                                                                                                                                                                                                                                                                                                                                                                                                                                                                                                                                                                                                                                                                                                                                                                                                                                                                                                                                                                                                                                                                                                                                                                                                                                                                                                                                                                                                                                                                                                                                                                                                                                                                                                                                                                                                                                                                                                                                                                                                                                                                                                                                                           | 23<br>23<br>1-23<br>1-23<br>1-23<br>2-23<br>2-23                                                                                                                                                                                                                                                                                                                                                                                                                                                                                                                                                                                                                                                                                                                                                                                                                                                                                                                                                                                                                                                                                                                                                                                                                                                                                                                                                                                                                                                                                                                                                                                                                                                                                                                                                                                                                                                                                                                                                                                                                                                                                                                                                                                                                                                                                                                                                                                                                                                                                                                                                                                                                                                                                                                                                                                         | 4032<br>4032<br>4032<br>4032<br>4032<br>4032<br>54032                                               | 1-1<br>1-3<br>1-2<br>1-4<br>1-6<br>1-1<br>1-3                                                                                                                                                                                                                                                                                                                                                                                                                                                                                                                                                                                                                                                                                                                                                                                                                                                                                                                                                                                                                                                                                                                                                                                                                                                                                                                                                                                                                                                                                                                                                                                                                                                                                                                                                                                                                                                                                                                                                                                                                                                                                                                                                                                                                                                                                                                                                                                                                                                 | 2340321   |
| 0<br>0.3<br>0.3<br>0.2<br>0                                                                               | 5                                                                                                                                                            | $\begin{array}{r} \hline 4 \\ \hline (\text{HOST BOARD THICKNESS}) \\ \hline 1.57 \pm 0.15 \\ \hline 1.57 \pm 0.15 \\ \hline 1.93 \pm 0.19 \\ \hline 1.93 \pm 0.19 \\ \hline 2.11 \pm 0.21 \\ \hline 2.36 \pm 0.23 \\ \hline 2.36 \pm 0.23 \\ \hline 2.55 \pm 0.23 , 2.6 \pm 0.23 \end{array}$                                                                                                                                                                                                                                                                                                                                                                                                                                                                                                                                                                                                                                                                                                                                                                                                                                                                                                                                                                                                                                                                                                                                                                                                                                                                                                                                                                                                                                                                                                                                                                                                                                                                                                                                                                                                                                                                                                                                                                                                                                                                                                                                                                                                                                                                                                                                                                                                                                                                                                                                                                                                                                                                                                                                                                                                                                        | 1.22           1.22           1.58           1.58           1.7           1.97           2.15                                                                                                                                                                                                                                                                                                                                                                                                                                                                                                                                                                                                                                                                                                                                                                                                                                                                                                                                                                                                                                                                                                                                                                                                                                                                                                                                                                                                                                                                                                                                                                                                                                                                                                                                                                                                                                                                                                                                                                                                                                                                                                                                                                                                                                                                                                                                                                                                                                                                                                                                                                                                                                                                                                                                            | 23<br>23<br>1-23<br>1-23<br>1-23<br>2-23<br>2-23                                                                                                                                                                                                                                                                                                                                                                                                                                                                                                                                                                                                                                                                                                                                                                                                                                                                                                                                                                                                                                                                                                                                                                                                                                                                                                                                                                                                                                                                                                                                                                                                                                                                                                                                                                                                                                                                                                                                                                                                                                                                                                                                                                                                                                                                                                                                                                                                                                                                                                                                                                                                                                                                                                                                                                                         | 4032<br>4032<br>4032<br>4032<br>4032<br>4032                                                        | 1-1<br>1-3<br>1-2<br>1-4<br>1-6<br>1-1<br>1-3                                                                                                                                                                                                                                                                                                                                                                                                                                                                                                                                                                                                                                                                                                                                                                                                                                                                                                                                                                                                                                                                                                                                                                                                                                                                                                                                                                                                                                                                                                                                                                                                                                                                                                                                                                                                                                                                                                                                                                                                                                                                                                                                                                                                                                                                                                                                                                                                                                                 | 2340321   |
| 0<br>0.3<br>0.3<br>0.2<br>0                                                                               | 5                                                                                                                                                            | $\begin{array}{r} \hline 4 & (\text{HOST BOARD THICKNESS}) \\ \hline 1.57 \pm 0.15 \\ \hline 1.57 \pm 0.15 \\ \hline 1.93 \pm 0.19 \\ \hline 2.11 \pm 0.21 \\ \hline 2.36 \pm 0.23 \\ \hline 2.36 \pm 0.23 \\ \hline 2.55 \pm 0.23 , 2.6 \pm 0.23 \\ \hline 2.55 \pm 0.23 , 2.6 \pm 0.23 \\ \hline 2.55 \pm 0.23 , 2.6 \pm 0.23 \\ \hline 2.55 \pm 0.23 , 2.6 \pm 0.23 \\ \hline 2.55 \pm 0.23 , 2.6 \pm 0.23 \\ \hline 2.55 \pm 0.23 , 2.6 \pm 0.23 \\ \hline 2.55 \pm 0.23 , 2.6 \pm 0.23 \\ \hline 2.55 \pm 0.23 , 2.6 \pm 0.23 \\ \hline 2.55 \pm 0.23 , 2.6 \pm 0.23 \\ \hline 2.55 \pm 0.23 , 2.6 \pm 0.23 \\ \hline 2.55 \pm 0.23 , 2.6 \pm 0.23 \\ \hline 2.55 \pm 0.23 , 2.6 \pm 0.23 \\ \hline 2.55 \pm 0.23 , 2.6 \pm 0.23 \\ \hline 2.55 \pm 0.2$ | 1.22<br>1.22<br>1.58<br>1.58<br>1.7<br>1.97<br>1.97                                                                                                                                                                                                                                                                                                                                                                                                                                                                                                                                                                                                                                                                                                                                                                                                                                                                                                                                                                                                                                                                                                                                                                                                                                                                                                                                                                                                                                                                                                                                                                                                                                                                                                                                                                                                                                                                                                                                                                                                                                                                                                                                                                                                                                                                                                                                                                                                                                                                                                                                                                                                                                                                                                                                                                                      | 23<br>23<br>1-23<br>1-23<br>2-23<br>2-23<br>2-23<br>4-23                                                                                                                                                                                                                                                                                                                                                                                                                                                                                                                                                                                                                                                                                                                                                                                                                                                                                                                                                                                                                                                                                                                                                                                                                                                                                                                                                                                                                                                                                                                                                                                                                                                                                                                                                                                                                                                                                                                                                                                                                                                                                                                                                                                                                                                                                                                                                                                                                                                                                                                                                                                                                                                                                                                                                                                 | 4032<br>4032<br>4032<br>4032<br>4032<br>4032<br>54032                                               | 1-1<br>1-3<br>1-2<br>1-4<br>1-6<br>1-1<br>1-3<br>1-1                                                                                                                                                                                                                                                                                                                                                                                                                                                                                                                                                                                                                                                                                                                                                                                                                                                                                                                                                                                                                                                                                                                                                                                                                                                                                                                                                                                                                                                                                                                                                                                                                                                                                                                                                                                                                                                                                                                                                                                                                                                                                                                                                                                                                                                                                                                                                                                                                                          | g 2340321 |
| 0<br>0.3<br>0.3<br>0.2<br>0<br>0                                                                          | 5                                                                                                                                                            | $\begin{array}{r} \hline 4 \\ \hline (\text{HOST BOARD THICKNESS}) \\ \hline 1.57 \pm 0.15 \\ \hline 1.57 \pm 0.15 \\ \hline 1.93 \pm 0.19 \\ \hline 1.93 \pm 0.19 \\ \hline 2.11 \pm 0.21 \\ \hline 2.36 \pm 0.23 \\ \hline 2.36 \pm 0.23 \\ \hline 2.55 \pm 0.23 , 2.6 \pm 0.23 \end{array}$                                                                                                                                                                                                                                                                                                                                                                                                                                                                                                                                                                                                                                                                                                                                                                                                                                                                                                                                                                                                                                                                                                                                                                                                                                                                                                                                                                                                                                                                                                                                                                                                                                                                                                                                                                                                                                                                                                                                                                                                                                                                                                                                                                                                                                                                                                                                                                                                                                                                                                                                                                                                                                                                                                                                                                                                                                        | 1.22           1.22           1.58           1.58           1.7           1.97           2.15                                                                                                                                                                                                                                                                                                                                                                                                                                                                                                                                                                                                                                                                                                                                                                                                                                                                                                                                                                                                                                                                                                                                                                                                                                                                                                                                                                                                                                                                                                                                                                                                                                                                                                                                                                                                                                                                                                                                                                                                                                                                                                                                                                                                                                                                                                                                                                                                                                                                                                                                                                                                                                                                                                                                            | 23<br>23<br>1-23<br>1-23<br>2-23<br>2-23<br>4-23<br>4-23                                                                                                                                                                                                                                                                                                                                                                                                                                                                                                                                                                                                                                                                                                                                                                                                                                                                                                                                                                                                                                                                                                                                                                                                                                                                                                                                                                                                                                                                                                                                                                                                                                                                                                                                                                                                                                                                                                                                                                                                                                                                                                                                                                                                                                                                                                                                                                                                                                                                                                                                                                                                                                                                                                                                                                                 | 4032<br>4032<br>4032<br>4032<br>4032<br>54032<br>54032<br>54032                                     | $   \begin{array}{r}     1-1 \\     1-3 \\     1-2 \\     1-4 \\     1-6 \\     1-1 \\     1-3 \\     1-1 \\     1-3 \\   \end{array} $                                                                                                                                                                                                                                                                                                                                                                                                                                                                                                                                                                                                                                                                                                                                                                                                                                                                                                                                                                                                                                                                                                                                                                                                                                                                                                                                                                                                                                                                                                                                                                                                                                                                                                                                                                                                                                                                                                                                                                                                                                                                                                                                                                                                                                                                                                                                                       |           |
| 0<br>0.3<br>0.3<br>0.2<br>0<br>0<br>0<br>0                                                                | 5                                                                                                                                                            | $\begin{array}{r} \hline 4 & (\text{HOST BOARD THICKNESS}) \\ \hline 1.57 \pm 0.15 \\ \hline 1.57 \pm 0.15 \\ \hline 1.93 \pm 0.19 \\ \hline 2.11 \pm 0.21 \\ \hline 2.36 \pm 0.23 \\ \hline 2.36 \pm 0.23 \\ \hline 2.55 \pm 0.23 , 2.6 \pm 0.23 \\ \hline 2.55 \pm 0.23 , 2.6 \pm 0.23 \\ \hline 2.79 \pm 0.23 \\ \hline 2.79 \pm 0.23 \\ \hline \end{array}$                                                                                                                                                                                                                                                                                                                                                                                                                                                                                                                                                                                                                                                                                                                                                                                                                                                                                                                                                                                                                                                                                                                                                                                                                                                                                                                                                                                                                                                                                                                                                                                                                                                                                                                                                                                                                                                                                                                                                                                                                                                                                                                                                                                                                                                                                                                                                                                                                                                                                                                                                                                                                                                                                                                                                                       | 1.22           1.22           1.58           1.58           1.7           1.97           2.15           2.15                                                                                                                                                                                                                                                                                                                                                                                                                                                                                                                                                                                                                                                                                                                                                                                                                                                                                                                                                                                                                                                                                                                                                                                                                                                                                                                                                                                                                                                                                                                                                                                                                                                                                                                                                                                                                                                                                                                                                                                                                                                                                                                                                                                                                                                                                                                                                                                                                                                                                                                                                                                                                                                                                                                             | 23<br>23<br>1-23<br>1-23<br>2-23<br>2-23<br>2-23<br>4-23<br>4-23<br>4-23                                                                                                                                                                                                                                                                                                                                                                                                                                                                                                                                                                                                                                                                                                                                                                                                                                                                                                                                                                                                                                                                                                                                                                                                                                                                                                                                                                                                                                                                                                                                                                                                                                                                                                                                                                                                                                                                                                                                                                                                                                                                                                                                                                                                                                                                                                                                                                                                                                                                                                                                                                                                                                                                                                                                                                 | 4032<br>4032<br>4032<br>4032<br>4032<br>54032<br>54032<br>54032<br>4032                             | $   \begin{array}{r}     1-1 \\     1-3 \\     1-2 \\     1-4 \\     1-6 \\     1-1 \\     1-3 \\     1-1 \\     1-3 \\     1-6 \\   \end{array} $                                                                                                                                                                                                                                                                                                                                                                                                                                                                                                                                                                                                                                                                                                                                                                                                                                                                                                                                                                                                                                                                                                                                                                                                                                                                                                                                                                                                                                                                                                                                                                                                                                                                                                                                                                                                                                                                                                                                                                                                                                                                                                                                                                                                                                                                                                                                            |           |
| 0<br>0.3<br>0.3<br>0.2<br>0<br>0<br>0<br>0<br>0                                                           | 5                                                                                                                                                            | $\begin{array}{r c c c c c c c c c c c c c c c c c c c$                                                                                                                                                                                                                                                                                                                                                                                                                                                                                                                                                                                                                                                                                                                                                                                                                                                                                                                                                                                                                                                                                                                                                                                                                                                                                                                                                                                                                                                                                                                                                                                                                                                                                                                                                                                                                                                                                                                                                                                                                                                                                                                                                                                                                                                                                                                                                                                                                                                                                                                                                                                                                                                                                                                                                                                                                                                                                                                                                                                                                                                                               | 1.22<br>1.22<br>1.58<br>1.58<br>1.7<br>1.97<br>1.97<br>2.15<br>2.15<br>2.4                                                                                                                                                                                                                                                                                                                                                                                                                                                                                                                                                                                                                                                                                                                                                                                                                                                                                                                                                                                                                                                                                                                                                                                                                                                                                                                                                                                                                                                                                                                                                                                                                                                                                                                                                                                                                                                                                                                                                                                                                                                                                                                                                                                                                                                                                                                                                                                                                                                                                                                                                                                                                                                                                                                                                               | 23<br>23<br>1-23<br>1-23<br>2-23<br>2-23<br>4-23<br>4-23<br>4-23<br>5-23                                                                                                                                                                                                                                                                                                                                                                                                                                                                                                                                                                                                                                                                                                                                                                                                                                                                                                                                                                                                                                                                                                                                                                                                                                                                                                                                                                                                                                                                                                                                                                                                                                                                                                                                                                                                                                                                                                                                                                                                                                                                                                                                                                                                                                                                                                                                                                                                                                                                                                                                                                                                                                                                                                                                                                 | 4032<br>4032<br>4032<br>4032<br>4032<br>54032<br>54032<br>54032<br>54032                            | $   \begin{array}{r}     1-1 \\     1-3 \\     1-2 \\     1-4 \\     1-6 \\     1-1 \\     1-3 \\     1-3 \\     1-6 \\     1-1 \\     1-6 \\     1-1   \end{array} $                                                                                                                                                                                                                                                                                                                                                                                                                                                                                                                                                                                                                                                                                                                                                                                                                                                                                                                                                                                                                                                                                                                                                                                                                                                                                                                                                                                                                                                                                                                                                                                                                                                                                                                                                                                                                                                                                                                                                                                                                                                                                                                                                                                                                                                                                                                         |           |
| 0<br>0.3<br>0.3<br>0.2<br>0<br>0<br>0<br>0<br>0<br>0<br>0<br>0<br>0                                       | 5<br>5<br>2 4                                                                                                                                                | $\begin{array}{r c c c c c c c c c c c c c c c c c c c$                                                                                                                                                                                                                                                                                                                                                                                                                                                                                                                                                                                                                                                                                                                                                                                                                                                                                                                                                                                                                                                                                                                                                                                                                                                                                                                                                                                                                                                                                                                                                                                                                                                                                                                                                                                                                                                                                                                                                                                                                                                                                                                                                                                                                                                                                                                                                                                                                                                                                                                                                                                                                                                                                                                                                                                                                                                                                                                                                                                                                                                                               | 1.22           1.22           1.58           1.58           1.7           1.97           2.15           2.15           2.4           1.22                                                                                                                                                                                                                                                                                                                                                                                                                                                                                                                                                                                                                                                                                                                                                                                                                                                                                                                                                                                                                                                                                                                                                                                                                                                                                                                                                                                                                                                                                                                                                                                                                                                                                                                                                                                                                                                                                                                                                                                                                                                                                                                                                                                                                                                                                                                                                                                                                                                                                                                                                                                                                                                                                                | 23<br>23<br>1-23<br>1-23<br>2-23<br>2-23<br>4-23<br>4-23<br>4-23<br>5-23<br>5-23                                                                                                                                                                                                                                                                                                                                                                                                                                                                                                                                                                                                                                                                                                                                                                                                                                                                                                                                                                                                                                                                                                                                                                                                                                                                                                                                                                                                                                                                                                                                                                                                                                                                                                                                                                                                                                                                                                                                                                                                                                                                                                                                                                                                                                                                                                                                                                                                                                                                                                                                                                                                                                                                                                                                                         | 4032<br>4032<br>4032<br>4032<br>4032<br>54032<br>54032<br>54032<br>54032<br>54032<br>54032          | $ \begin{array}{r} 1-1 \\ 1-3 \\ 1-2 \\ 1-4 \\ 1-6 \\ 1-1 \\ 1-3 \\ 1-1 \\ 1-3 \\ 1-6 \\ 1-1 \\ 1-3 \\ 1-6 \\ 1-1 \\ 1-3 \\ 1-3 \\ 1-3 \\ 1-3 \\ 1-3 \\ 1-3 \\ 1-3 \\ 1-3 \\ 1-3 \\ 1-3 \\ 1-3 \\ 1-3 \\ 1-3 \\ 1-3 \\ 1-3 \\ 1-3 \\ 1-3 \\ 1-3 \\ 1-3 \\ 1-3 \\ 1-3 \\ 1-3 \\ 1-3 \\ 1-3 \\ 1-3 \\ 1-3 \\ 1-3 \\ 1-3 \\ 1-3 \\ 1-3 \\ 1-3 \\ 1-3 \\ 1-3 \\ 1-3 \\ 1-3 \\ 1-3 \\ 1-3 \\ 1-3 \\ 1-3 \\ 1-3 \\ 1-3 \\ 1-3 \\ 1-3 \\ 1-3 \\ 1-3 \\ 1-3 \\ 1-3 \\ 1-3 \\ 1-3 \\ 1-3 \\ 1-3 \\ 1-3 \\ 1-3 \\ 1-3 \\ 1-3 \\ 1-3 \\ 1-3 \\ 1-3 \\ 1-3 \\ 1-3 \\ 1-3 \\ 1-3 \\ 1-3 \\ 1-3 \\ 1-3 \\ 1-3 \\ 1-3 \\ 1-3 \\ 1-3 \\ 1-3 \\ 1-3 \\ 1-3 \\ 1-3 \\ 1-3 \\ 1-3 \\ 1-3 \\ 1-3 \\ 1-3 \\ 1-3 \\ 1-3 \\ 1-3 \\ 1-3 \\ 1-3 \\ 1-3 \\ 1-3 \\ 1-3 \\ 1-3 \\ 1-3 \\ 1-3 \\ 1-3 \\ 1-3 \\ 1-3 \\ 1-3 \\ 1-3 \\ 1-3 \\ 1-3 \\ 1-3 \\ 1-3 \\ 1-3 \\ 1-3 \\ 1-3 \\ 1-3 \\ 1-3 \\ 1-3 \\ 1-3 \\ 1-3 \\ 1-3 \\ 1-3 \\ 1-3 \\ 1-3 \\ 1-3 \\ 1-3 \\ 1-3 \\ 1-3 \\ 1-3 \\ 1-3 \\ 1-3 \\ 1-3 \\ 1-3 \\ 1-3 \\ 1-3 \\ 1-3 \\ 1-3 \\ 1-3 \\ 1-3 \\ 1-3 \\ 1-3 \\ 1-3 \\ 1-3 \\ 1-3 \\ 1-3 \\ 1-3 \\ 1-3 \\ 1-3 \\ 1-3 \\ 1-3 \\ 1-3 \\ 1-3 \\ 1-3 \\ 1-3 \\ 1-3 \\ 1-3 \\ 1-3 \\ 1-3 \\ 1-3 \\ 1-3 \\ 1-3 \\ 1-3 \\ 1-3 \\ 1-3 \\ 1-3 \\ 1-3 \\ 1-3 \\ 1-3 \\ 1-3 \\ 1-3 \\ 1-3 \\ 1-3 \\ 1-3 \\ 1-3 \\ 1-3 \\ 1-3 \\ 1-3 \\ 1-3 \\ 1-3 \\ 1-3 \\ 1-3 \\ 1-3 \\ 1-3 \\ 1-3 \\ 1-3 \\ 1-3 \\ 1-3 \\ 1-3 \\ 1-3 \\ 1-3 \\ 1-3 \\ 1-3 \\ 1-3 \\ 1-3 \\ 1-3 \\ 1-3 \\ 1-3 \\ 1-3 \\ 1-3 \\ 1-3 \\ 1-3 \\ 1-3 \\ 1-3 \\ 1-3 \\ 1-3 \\ 1-3 \\ 1-3 \\ 1-3 \\ 1-3 \\ 1-3 \\ 1-3 \\ 1-3 \\ 1-3 \\ 1-3 \\ 1-3 \\ 1-3 \\ 1-3 \\ 1-3 \\ 1-3 \\ 1-3 \\ 1-3 \\ 1-3 \\ 1-3 \\ 1-3 \\ 1-3 \\ 1-3 \\ 1-3 \\ 1-3 \\ 1-3 \\ 1-3 \\ 1-3 \\ 1-3 \\ 1-3 \\ 1-3 \\ 1-3 \\ 1-3 \\ 1-3 \\ 1-3 \\ 1-3 \\ 1-3 \\ 1-3 \\ 1-3 \\ 1-3 \\ 1-3 \\ 1-3 \\ 1-3 \\ 1-3 \\ 1-3 \\ 1-3 \\ 1-3 \\ 1-3 \\ 1-3 \\ 1-3 \\ 1-3 \\ 1-3 \\ 1-3 \\ 1-3 \\ 1-3 \\ 1-3 \\ 1-3 \\ 1-3 \\ 1-3 \\ 1-3 \\ 1-3 \\ 1-3 \\ 1-3 \\ 1-3 \\ 1-3 \\ 1-3 \\ 1-3 \\ 1-3 \\ 1-3 \\ 1-3 \\ 1-3 \\ 1-3 \\ 1-3 \\ 1-3 \\ 1-3 \\ 1-3 \\ 1-3 \\ 1-3 \\ 1-3 \\ 1-3 \\ 1-3 \\ 1-3 \\ 1-3 \\ 1-3 \\ 1-3 \\ 1-3 \\ 1-3 \\ 1-3 \\ 1-3 \\ 1-3 \\ 1-3 \\ 1-3 \\ 1-3 \\ 1-3 \\ 1-3 \\ 1-3 \\ 1-3 \\ 1-3 \\ 1-3 \\ 1-3 \\ 1-3 \\ 1-3 \\ 1-3 \\ 1-3 \\ 1-3 \\ 1-3 \\ 1-3 \\ 1-3 \\ 1-3 \\ 1-3 \\ 1-3 \\ 1-3 \\ 1-3 \\ 1-3 \\ 1-3 \\ 1-3 \\ 1-3 \\ 1-3 \\ 1-3 \\ 1-3 \\ 1-3 \\ 1-3 \\ 1-3 \\ 1-3 \\ 1-3 \\ 1-3 \\ 1-3 \\ 1-3 \\ 1-3 \\ 1-3 \\ 1-3 \\ 1-3 \\ 1-3 \\ 1-3 \\ 1-3 \\ 1-3 \\ 1-3 $ |           |
| 0<br>0.3<br>0.3<br>0.2<br>0<br>0<br>0<br>0<br>0<br>0<br>0<br>0<br>0<br>0<br>0<br>0<br>0                   | 5<br>5<br>2:4                                                                                                                                                | $\begin{array}{r c c c c c c c c c c c c c c c c c c c$                                                                                                                                                                                                                                                                                                                                                                                                                                                                                                                                                                                                                                                                                                                                                                                                                                                                                                                                                                                                                                                                                                                                                                                                                                                                                                                                                                                                                                                                                                                                                                                                                                                                                                                                                                                                                                                                                                                                                                                                                                                                                                                                                                                                                                                                                                                                                                                                                                                                                                                                                                                                                                                                                                                                                                                                                                                                                                                                                                                                                                                                               | 1.22           1.22           1.58           1.58           1.7           1.97           2.15           2.15           2.4           1.22           1.28                                                                                                                                                                                                                                                                                                                                                                                                                                                                                                                                                                                                                                                                                                                                                                                                                                                                                                                                                                                                                                                                                                                                                                                                                                                                                                                                                                                                                                                                                                                                                                                                                                                                                                                                                                                                                                                                                                                                                                                                                                                                                                                                                                                                                                                                                                                                                                                                                                                                                                                                                                                                                                                                                 | 23<br>23<br>1-23<br>1-23<br>2-23<br>2-23<br>4-23<br>4-23<br>4-23<br>5-23<br>5-23<br>6-23                                                                                                                                                                                                                                                                                                                                                                                                                                                                                                                                                                                                                                                                                                                                                                                                                                                                                                                                                                                                                                                                                                                                                                                                                                                                                                                                                                                                                                                                                                                                                                                                                                                                                                                                                                                                                                                                                                                                                                                                                                                                                                                                                                                                                                                                                                                                                                                                                                                                                                                                                                                                                                                                                                                                                 | 4032<br>4032<br>4032<br>4032<br>4032<br>54032<br>54032<br>54032<br>54032<br>54032<br>54032<br>54032 | $   \begin{array}{r}     1-1 \\     1-3 \\     1-2 \\     1-4 \\     1-6 \\     1-1 \\     1-3 \\     1-6 \\     1-1 \\     1-3 \\     1-1 \\     1-3 \\     1-2 \\   \end{array} $                                                                                                                                                                                                                                                                                                                                                                                                                                                                                                                                                                                                                                                                                                                                                                                                                                                                                                                                                                                                                                                                                                                                                                                                                                                                                                                                                                                                                                                                                                                                                                                                                                                                                                                                                                                                                                                                                                                                                                                                                                                                                                                                                                                                                                                                                                           |           |
| 0<br>0.3<br>0.2<br>0<br>0<br>0<br>0<br>0<br>0<br>0<br>0<br>0<br>0<br>0<br>0<br>0<br>0<br>0<br>0<br>0<br>0 | β<br>β<br>2.4<br>                                                                                                                                            | $\begin{array}{r c c c c c c c c c c c c c c c c c c c$                                                                                                                                                                                                                                                                                                                                                                                                                                                                                                                                                                                                                                                                                                                                                                                                                                                                                                                                                                                                                                                                                                                                                                                                                                                                                                                                                                                                                                                                                                                                                                                                                                                                                                                                                                                                                                                                                                                                                                                                                                                                                                                                                                                                                                                                                                                                                                                                                                                                                                                                                                                                                                                                                                                                                                                                                                                                                                                                                                                                                                                                               | 1.22           1.22           1.58           1.58           1.7           1.97           2.15           2.15           2.4           1.22           1.58           1.55                                                                                                                                                                                                                                                                                                                                                                                                                                                                                                                                                                                                                                                                                                                                                                                                                                                                                                                                                                                                                                                                                                                                                                                                                                                                                                                                                                                                                                                                                                                                                                                                                                                                                                                                                                                                                                                                                                                                                                                                                                                                                                                                                                                                                                                                                                                                                                                                                                                                                                                                                                                                                                                                  | 23<br>23<br>1-23<br>1-23<br>2-23<br>2-23<br>4-23<br>4-23<br>4-23<br>5-23<br>5-23<br>6-23                                                                                                                                                                                                                                                                                                                                                                                                                                                                                                                                                                                                                                                                                                                                                                                                                                                                                                                                                                                                                                                                                                                                                                                                                                                                                                                                                                                                                                                                                                                                                                                                                                                                                                                                                                                                                                                                                                                                                                                                                                                                                                                                                                                                                                                                                                                                                                                                                                                                                                                                                                                                                                                                                                                                                 | 4032<br>4032<br>4032<br>4032<br>4032<br>4032<br>4032<br>4032                                        | 1-1<br>1-3<br>1-2<br>1-4<br>1-6<br>1-1<br>1-3<br>1-6<br>1-1<br>1-3<br>1-2<br>1-2<br>1-2<br>1-2<br>1-2<br>1-2<br>1-2<br>1-2<br>1-2<br>1-2<br>1-2<br>1-2<br>1-2<br>1-2<br>1-2<br>1-2<br>1-2<br>1-2<br>1-2<br>1-2<br>1-2<br>1-2<br>1-2<br>1-2<br>1-2<br>1-2<br>1-2<br>1-2<br>1-2<br>1-2<br>1-2<br>1-2<br>1-2<br>1-2<br>1-2<br>1-2<br>1-2<br>1-2<br>1-2<br>1-2<br>1-2<br>1-2<br>1-2<br>1-2<br>1-2<br>1-2<br>1-2<br>1-2<br>1-2<br>1-2<br>1-2<br>1-2<br>1-2<br>1-2<br>1-2<br>1-2<br>1-2<br>1-2<br>1-2<br>1-2<br>1-2<br>1-2<br>1-2<br>1-4<br>1-2<br>1-4<br>1-2<br>1-4<br>1-2<br>1-4<br>1-4<br>1-2<br>1-4<br>1-4<br>1-4<br>1-4<br>1-4<br>1-4<br>1-4<br>1-4<br>1-4<br>1-4<br>1-4<br>1-4<br>1-4<br>1-4<br>1-4<br>1-4<br>1-4<br>1-4<br>1-4<br>1-4<br>1-4<br>1-4<br>1-4<br>1-4<br>1-4<br>1-4<br>1-4<br>1-4<br>1-4<br>1-4<br>1-4<br>1-4<br>1-4<br>1-4<br>1-4<br>1-4<br>1-4<br>1-4<br>1-4<br>1-4<br>1-4<br>1-4<br>1-4<br>1-4<br>1-4<br>1-4<br>1-4<br>1-4<br>1-4<br>1-4<br>1-4<br>1-4<br>1-4<br>1-4<br>1-4<br>1-4<br>1-4<br>1-4<br>1-4<br>1-4<br>1-4<br>1-4<br>1-4<br>1-4<br>1-4<br>1-4<br>1-4<br>1-4<br>1-4<br>1-4<br>1-4<br>1-4<br>1-4<br>1-4<br>1-4<br>1-4<br>1-4<br>1-4<br>1-4<br>1-4<br>1-4<br>1-4<br>1-4<br>1-4<br>1-4<br>1-4<br>1-4<br>1-4<br>1-4<br>1-4<br>1-4<br>1-4<br>1-4<br>1-4<br>1-4<br>1-4<br>1-4<br>1-4<br>1-4<br>1-4<br>1-4<br>1-4<br>1-4<br>1-4<br>1-4<br>1-4<br>1-4<br>1-4<br>1-4<br>1-4<br>1-4<br>1-4<br>1-4<br>1-4<br>1-4<br>1-4<br>1-4<br>1-4<br>1-4<br>1-4<br>1-4<br>1-4<br>1-4<br>1-4<br>1-4<br>1-4<br>1-4<br>1-4<br>1-4<br>1-4<br>1-4<br>1-4<br>1-4<br>1-4<br>1-4<br>1-4<br>1-4<br>1-4<br>1-4<br>1-4<br>1-4<br>1-4<br>1-4<br>1-4<br>1-4<br>1-4<br>1-4<br>1-4<br>1-4<br>1-4<br>1-4<br>1-4<br>1-4<br>1-4<br>1-4<br>1-4<br>1-4<br>1-4<br>1-4<br>1-4<br>1-4<br>1-4<br>1-4<br>1-4<br>1-4<br>1-4<br>1-4<br>1-4<br>1-4<br>1-4<br>1-4<br>1-4<br>1-4<br>1-4<br>1-4<br>1-4<br>1-4<br>1-4<br>1-4<br>1-4<br>1-4<br>1-4<br>1-4<br>1-4<br>1-4<br>1-4<br>1-4<br>1-4<br>1-4<br>1-4<br>1-4<br>1-4<br>1-4<br>1-4<br>1-4<br>1-4<br>1-4<br>1-4<br>1-4<br>1-4<br>1-4<br>1-4<br>1-4<br>1-4<br>1-4<br>1-4<br>1-4<br>1-4<br>1-4<br>1-4                                                                                                                                                                                                                                                                                                                                                                      |           |
| 0<br>0.3<br>0.2<br>0<br>0<br>0<br>0<br>0<br>0<br>0<br>0<br>0<br>0<br>0<br>0<br>0                          | β<br>β<br>2.4<br>                                                                                                                                            | $\begin{array}{r c c c c c c c c c c c c c c c c c c c$                                                                                                                                                                                                                                                                                                                                                                                                                                                                                                                                                                                                                                                                                                                                                                                                                                                                                                                                                                                                                                                                                                                                                                                                                                                                                                                                                                                                                                                                                                                                                                                                                                                                                                                                                                                                                                                                                                                                                                                                                                                                                                                                                                                                                                                                                                                                                                                                                                                                                                                                                                                                                                                                                                                                                                                                                                                                                                                                                                                                                                                                               | 1.22           1.22           1.58           1.58           1.7           1.97           2.15           2.15           2.4           1.22           1.58           1.7                                                                                                                                                                                                                                                                                                                                                                                                                                                                                                                                                                                                                                                                                                                                                                                                                                                                                                                                                                                                                                                                                                                                                                                                                                                                                                                                                                                                                                                                                                                                                                                                                                                                                                                                                                                                                                                                                                                                                                                                                                                                                                                                                                                                                                                                                                                                                                                                                                                                                                                                                                                                                                                                   | 23<br>23<br>1-23<br>1-23<br>2-23<br>2-23<br>4-23<br>4-23<br>4-23<br>5-23<br>5-23<br>6-23<br>6-23<br>23                                                                                                                                                                                                                                                                                                                                                                                                                                                                                                                                                                                                                                                                                                                                                                                                                                                                                                                                                                                                                                                                                                                                                                                                                                                                                                                                                                                                                                                                                                                                                                                                                                                                                                                                                                                                                                                                                                                                                                                                                                                                                                                                                                                                                                                                                                                                                                                                                                                                                                                                                                                                                                                                                                                                   | 4032<br>4032<br>4032<br>4032<br>4032<br>4032<br>4032<br>4032                                        | $   \begin{array}{r}     1-1 \\     1-3 \\     1-2 \\     1-4 \\     1-6 \\     1-1 \\     1-3 \\     1-1 \\     1-3 \\     1-6 \\     1-1 \\     1-3 \\     1-2 \\     1-4 \\     1-6 \\   \end{array} $                                                                                                                                                                                                                                                                                                                                                                                                                                                                                                                                                                                                                                                                                                                                                                                                                                                                                                                                                                                                                                                                                                                                                                                                                                                                                                                                                                                                                                                                                                                                                                                                                                                                                                                                                                                                                                                                                                                                                                                                                                                                                                                                                                                                                                                                                     |           |
| 0<br>0.3<br>0.2<br>0<br>0<br>0<br>0<br>0<br>0<br>0<br>0<br>0<br>0<br>0<br>0<br>0<br>0<br>0<br>0<br>0<br>0 | β<br>β<br>2.4<br>                                                                                                                                            | $\begin{array}{r c c c c c c c c c c c c c c c c c c c$                                                                                                                                                                                                                                                                                                                                                                                                                                                                                                                                                                                                                                                                                                                                                                                                                                                                                                                                                                                                                                                                                                                                                                                                                                                                                                                                                                                                                                                                                                                                                                                                                                                                                                                                                                                                                                                                                                                                                                                                                                                                                                                                                                                                                                                                                                                                                                                                                                                                                                                                                                                                                                                                                                                                                                                                                                                                                                                                                                                                                                                                               | 1.22           1.22           1.58           1.58           1.7           1.97           2.15           2.15           2.4           1.22           1.58           1.7           1.97           2.15           2.15           1.22           1.58           1.58           1.7           1.97                                                                                                                                                                                                                                                                                                                                                                                                                                                                                                                                                                                                                                                                                                                                                                                                                                                                                                                                                                                                                                                                                                                                                                                                                                                                                                                                                                                                                                                                                                                                                                                                                                                                                                                                                                                                                                                                                                                                                                                                                                                                                                                                                                                                                                                                                                                                                                                                                                                                                                                                            | 23<br>23<br>1-23<br>1-23<br>1-23<br>2-23<br>2-23<br>4-23<br>4-23<br>5-23<br>5-23<br>6-23<br>6-23<br>7-23                                                                                                                                                                                                                                                                                                                                                                                                                                                                                                                                                                                                                                                                                                                                                                                                                                                                                                                                                                                                                                                                                                                                                                                                                                                                                                                                                                                                                                                                                                                                                                                                                                                                                                                                                                                                                                                                                                                                                                                                                                                                                                                                                                                                                                                                                                                                                                                                                                                                                                                                                                                                                                                                                                                                 | 4032<br>4032<br>4032<br>4032<br>4032<br>4032<br>4032<br>4032                                        | $   \begin{array}{r}     1-1 \\     1-3 \\     1-2 \\     1-4 \\     1-6 \\     1-1 \\     1-3 \\     1-1 \\     1-3 \\     1-6 \\     1-1 \\     1-2 \\     1-4 \\     1-6 \\     1-1 \\     1-6 \\     1-1   \end{array} $                                                                                                                                                                                                                                                                                                                                                                                                                                                                                                                                                                                                                                                                                                                                                                                                                                                                                                                                                                                                                                                                                                                                                                                                                                                                                                                                                                                                                                                                                                                                                                                                                                                                                                                                                                                                                                                                                                                                                                                                                                                                                                                                                                                                                                                                  |           |
| 0<br>0.3<br>0.2<br>0<br>0<br>0<br>0<br>0<br>0<br>0<br>0<br>0<br>0<br>0<br>0<br>0                          | β<br>β<br>2.4<br>                                                                                                                                            | $ \begin{array}{ c c c c c c c c c c c c c c c c c c c$                                                                                                                                                                                                                                                                                                                                                                                                                                                                                                                                                                                                                                                                                                                                                                                                                                                                                                                                                                                                                                                                                                                                                                                                                                                                                                                                                                                                                                                                                                                                                                                                                                                                                                                                                                                                                                                                                                                                                                                                                                                                                                                                                                                                                                                                                                                                                                                                                                                                                                                                                                                                                                                                                                                                                                                                                                                                                                                                                                                                                                                                               | 1.22           1.22           1.58           1.58           1.7           1.97           2.15           2.15           2.4           1.22           1.58           1.7           1.97           2.15           2.4           1.22           1.58           1.58           1.77           1.97           1.97           1.97                                                                                                                                                                                                                                                                                                                                                                                                                                                                                                                                                                                                                                                                                                                                                                                                                                                                                                                                                                                                                                                                                                                                                                                                                                                                                                                                                                                                                                                                                                                                                                                                                                                                                                                                                                                                                                                                                                                                                                                                                                                                                                                                                                                                                                                                                                                                                                                                                                                                                                              | 23<br>23<br>1-23<br>1-23<br>2-23<br>2-23<br>4-23<br>4-23<br>5-23<br>6-23<br>6-23<br>6-23<br>7-23<br>7-23                                                                                                                                                                                                                                                                                                                                                                                                                                                                                                                                                                                                                                                                                                                                                                                                                                                                                                                                                                                                                                                                                                                                                                                                                                                                                                                                                                                                                                                                                                                                                                                                                                                                                                                                                                                                                                                                                                                                                                                                                                                                                                                                                                                                                                                                                                                                                                                                                                                                                                                                                                                                                                                                                                                                 | 4032<br>4032<br>4032<br>4032<br>4032<br>4032<br>4032<br>4032                                        | $   \begin{array}{r}     1-1 \\     1-3 \\     1-2 \\     1-4 \\     1-6 \\     1-1 \\     1-3 \\     1-1 \\     1-3 \\     1-6 \\     1-1 \\     1-2 \\     1-4 \\     1-6 \\     1-1 \\     1-1 \\     1-3 \\   \end{array} $                                                                                                                                                                                                                                                                                                                                                                                                                                                                                                                                                                                                                                                                                                                                                                                                                                                                                                                                                                                                                                                                                                                                                                                                                                                                                                                                                                                                                                                                                                                                                                                                                                                                                                                                                                                                                                                                                                                                                                                                                                                                                                                                                                                                                                                               |           |
| 0<br>0.3<br>0.2<br>0<br>0<br>0<br>0<br>0<br>0<br>0<br>0<br>0<br>0<br>0<br>0<br>0<br>0<br>0<br>0<br>0<br>0 | β<br>β<br>2.4<br>                                                                                                                                            | $ \begin{array}{ c c c c c c } \hline \\ \hline $                                                                                                                                                                                                                                                                                                                                                                                                                                                                                                                                                                                                                                                                                                                                                                                                                                                                                                                                                                                                                                                                                                                                                                                                                                                                                                                                                                                                                                                                                                                                                                                                                                                                                                                                                                                                                                                                                                                                                                                                                                                                                                                                                                                                                                                                                                                                                                                                                                                                                                                                                                                                                                                                                                                                                                                                                                                                                                                                                                                                     | 1.22           1.22           1.58           1.58           1.7           1.97           2.15           2.15           2.4           1.22           1.58           1.7           1.97           2.15           2.4           1.22           1.58           1.58           1.7           1.97           1.97           1.97           2.15                                                                                                                                                                                                                                                                                                                                                                                                                                                                                                                                                                                                                                                                                                                                                                                                                                                                                                                                                                                                                                                                                                                                                                                                                                                                                                                                                                                                                                                                                                                                                                                                                                                                                                                                                                                                                                                                                                                                                                                                                                                                                                                                                                                                                                                                                                                                                                                                                                                                                                | 23<br>23<br>1-23<br>1-23<br>2-23<br>2-23<br>4-23<br>4-23<br>4-23<br>5-23<br>6-23<br>6-23<br>7-23<br>7-23<br>9-23                                                                                                                                                                                                                                                                                                                                                                                                                                                                                                                                                                                                                                                                                                                                                                                                                                                                                                                                                                                                                                                                                                                                                                                                                                                                                                                                                                                                                                                                                                                                                                                                                                                                                                                                                                                                                                                                                                                                                                                                                                                                                                                                                                                                                                                                                                                                                                                                                                                                                                                                                                                                                                                                                                                         | 4032<br>4032<br>4032<br>4032<br>4032<br>4032<br>4032<br>4032                                        | $   \begin{array}{r}     1-1 \\     1-3 \\     1-2 \\     1-4 \\     1-6 \\     1-1 \\     1-3 \\     1-1 \\     1-3 \\     1-6 \\     1-1 \\     1-3 \\     1-2 \\     1-4 \\     1-6 \\     1-1 \\     1-3 \\     1-1 \\     1-3 \\     1-1 \\     1-3 \\     1-1   \end{array} $                                                                                                                                                                                                                                                                                                                                                                                                                                                                                                                                                                                                                                                                                                                                                                                                                                                                                                                                                                                                                                                                                                                                                                                                                                                                                                                                                                                                                                                                                                                                                                                                                                                                                                                                                                                                                                                                                                                                                                                                                                                                                                                                                                                                           |           |
| 0<br>0.3<br>0.2<br>0<br>0<br>0<br>0<br>0<br>0<br>0<br>0<br>0<br>0<br>0<br>0<br>0<br>0<br>0<br>0<br>0<br>0 | β<br>β<br>2.4<br>                                                                                                                                            | $\begin{tabular}{ l l l l l l l l l l l l l l l l l l l$                                                                                                                                                                                                                                                                                                                                                                                                                                                                                                                                                                                                                                                                                                                                                                                                                                                                                                                                                                                                                                                                                                                                                                                                                                                                                                                                                                                                                                                                                                                                                                                                                                                                                                                                                                                                                                                                                                                                                                                                                                                                                                                                                                                                                                                                                                                                                                                                                                                                                                                                                                                                                                                                                                                                                                                                                                                                                                                                                                                                                                                                              | 1.22           1.22           1.58           1.58           1.7           1.97           2.15           2.15           2.4           1.22           1.58           1.7           1.97           2.15           2.4           1.22           1.58           1.7           1.97           1.97           2.15                                                                                                                                                                                                                                                                                                                                                                                                                                                                                                                                                                                                                                                                                                                                                                                                                                                                                                                                                                                                                                                                                                                                                                                                                                                                                                                                                                                                                                                                                                                                                                                                                                                                                                                                                                                                                                                                                                                                                                                                                                                                                                                                                                                                                                                                                                                                                                                                                                                                                                                              | 23<br>23<br>1-23<br>1-23<br>2-23<br>2-23<br>4-23<br>4-23<br>4-23<br>5-23<br>5-23<br>6-23<br>6-23<br>7-23<br>7-23<br>9-23<br>3-23                                                                                                                                                                                                                                                                                                                                                                                                                                                                                                                                                                                                                                                                                                                                                                                                                                                                                                                                                                                                                                                                                                                                                                                                                                                                                                                                                                                                                                                                                                                                                                                                                                                                                                                                                                                                                                                                                                                                                                                                                                                                                                                                                                                                                                                                                                                                                                                                                                                                                                                                                                                                                                                                                                         | 4032<br>4032<br>4032<br>4032<br>4032<br>4032<br>4032<br>4032                                        | $   \begin{array}{r}     1-1 \\     1-3 \\     1-2 \\     1-4 \\     1-6 \\     1-1 \\     1-3 \\     1-1 \\     1-3 \\     1-6 \\     1-1 \\     1-2 \\     1-4 \\     1-6 \\     1-1 \\     1-3 \\     1-1 \\     1-3 \\     1-1 \\     1-1 \\     1-6 \\     1-1 \\     1-6 \\     1-1 \\     1-6 \\     1-1 \\     1-6 \\     1-1 \\     1-6 \\     1-1 \\     1-6 \\     1-1 \\     1-6 \\     1-1 \\     1-6 \\     1-1 \\     1-6 \\     1-1 \\     1-6 \\     1-1 \\     1-6 \\     1-1 \\     1-6 \\     1-1 \\     1-6 \\     1-1 \\     1-6 \\     1-1 \\     1-6 \\     1-1 \\     1-6 \\     1-1 \\     1-6 \\     1-1 \\     1-6 \\     1-1 \\     1-6 \\     1-1 \\     1-6 \\     1-1 \\     1-6 \\     1-1 \\     1-6 \\     1-1 \\     1-6 \\     1-1 \\     1-6 \\     1-1 \\     1-6 \\     1-1 \\     1-6 \\     1-1 \\     1-6 \\     1-1 \\     1-6 \\     1-1 \\     1-6 \\     1-1 \\     1-6 \\     1-1 \\     1-6 \\     1-1 \\     1-6 \\     1-1 \\     1-6 \\     1-1 \\     1-6 \\     1-1 \\     1-6 \\     1-1 \\     1-6 \\     1-1 \\     1-6 \\     1-1 \\     1-6 \\     1-1 \\     1-6 \\     1-1 \\     1-6 \\     1-1 \\     1-6 \\     1-1 \\     1-6 \\     1-1 \\     1-6 \\     1-1 \\     1-6 \\     1-1 \\     1-6 \\     1-1 \\     1-6 \\     1-1 \\     1-6 \\     1-1 \\     1-6 \\     1-1 \\     1-1 \\     1-1 \\     1-1 \\     1-1 \\     1-1 \\     1-1 \\     1-1 \\     1-1 \\     1-1 \\     1-1 \\     1-1 \\     1-1 \\     1-1 \\     1-1 \\     1-1 \\     1-1 \\     1-1 \\     1-1 \\     1-1 \\     1-1 \\     1-1 \\     1-1 \\     1-1 \\     1-1 \\     1-1 \\     1-1 \\     1-1 \\     1-1 \\     1-1 \\     1-1 \\     1-1 \\     1-1 \\     1-1 \\     1-1 \\     1-1 \\     1-1 \\     1-1 \\     1-1 \\     1-1 \\     1-1 \\     1-1 \\     1-1 \\     1-1 \\     1-1 \\     1-1 \\     1-1 \\     1-1 \\     1-1 \\     1-1 \\     1-1 \\     1-1 \\     1-1 \\     1-1 \\     1-1 \\     1-1 \\     1-1 \\     1-1 \\     1-1 \\     1-1 \\     1-1 \\     1-1 \\     1-1 \\     1-1 \\     1-1 \\     1-1 \\     1-1 \\     1-1 \\     1-1 \\     1-1 \\     1-1 \\     1-1 \\     1-1 \\     1-1 \\     1-1 \\     1-1 \\     1-1 \\     1-1 \\     1-1 \\     1-1 \\     1-1 \\     1-1 \\     1-1 \\     1-1 \\     1-1 \\     1-1 \\     1-1 \\     1-1 \\     1-$                                                                                                                                         |           |
| 0<br>0.3<br>0.2<br>0<br>0<br>0<br>0<br>0<br>0<br>0<br>0<br>0<br>0<br>0<br>0<br>0                          | β<br>β<br>2.4<br>                                                                                                                                            | $ \begin{array}{ c c c c c } \hline \\ \hline $                                                                                                                                                                                                                                                                                                                                                                                                                                                                                                                                                                                                                                                                                                                                                                                                                                                                                                                                                                                                                                                                                                                                                                                                                                                                                                                                                                                                                                                                                                                                                                                                                                                                                                                                                                                                                                                                                                                                                                                                                                                                                                                                                                                                                                                                                                                                                                                                                                                                                                                                                                                                                                                                                                                                                                                                                                                                                                                                                                                                       | 1.22           1.22           1.58           1.58           1.7           1.97           2.15           2.15           2.4           1.22           1.58           1.97           2.15           2.4           1.22           1.58           1.7           1.97           1.97           2.15           2.4           1.22           1.58           1.7           1.97           2.15           2.4           2.15           2.4                                                                                                                                                                                                                                                                                                                                                                                                                                                                                                                                                                                                                                                                                                                                                                                                                                                                                                                                                                                                                                                                                                                                                                                                                                                                                                                                                                                                                                                                                                                                                                                                                                                                                                                                                                                                                                                                                                                                                                                                                                                                                                                                                                                                                                                                                                                                                                                                         | 23<br>23<br>1-23<br>1-23<br>2-23<br>2-23<br>4-23<br>4-23<br>4-23<br>5-23<br>5-23<br>6-23<br>6-23<br>7-23<br>7-23<br>9-23<br>3-23<br>3-23                                                                                                                                                                                                                                                                                                                                                                                                                                                                                                                                                                                                                                                                                                                                                                                                                                                                                                                                                                                                                                                                                                                                                                                                                                                                                                                                                                                                                                                                                                                                                                                                                                                                                                                                                                                                                                                                                                                                                                                                                                                                                                                                                                                                                                                                                                                                                                                                                                                                                                                                                                                                                                                                                                 | 4032<br>4032<br>4032<br>4032<br>4032<br>4032<br>4032<br>4032                                        | 1-1<br>1-3<br>1-2<br>1-4<br>1-6<br>1-1<br>1-3<br>1-1<br>1-3<br>1-6<br>1-1<br>1-3<br>1-2<br>1-4<br>1-6<br>1-1<br>1-3<br>1-2<br>1-4<br>1-3<br>1-2<br>1-4<br>1-3<br>1-1<br>1-3<br>1-2<br>1-4<br>1-3<br>1-2<br>1-4<br>1-3<br>1-2<br>1-4<br>1-3<br>1-2<br>1-4<br>1-3<br>1-2<br>1-4<br>1-3<br>1-2<br>1-4<br>1-3<br>1-2<br>1-4<br>1-3<br>1-2<br>1-4<br>1-3<br>1-2<br>1-4<br>1-3<br>1-2<br>1-4<br>1-3<br>1-2<br>1-4<br>1-3<br>1-2<br>1-4<br>1-5<br>1-2<br>1-1<br>1-5<br>1-1<br>1-5<br>1-1<br>1-5<br>1-1<br>1-5<br>1-1<br>1-5<br>1-1<br>1-5<br>1-1<br>1-5<br>1-1<br>1-5<br>1-1<br>1-5<br>1-1<br>1-5<br>1-1<br>1-6<br>1-1<br>1-6<br>1-1<br>1-6<br>1-1<br>1-6<br>1-1<br>1-6<br>1-1<br>1-6<br>1-1<br>1-6<br>1-1<br>1-6<br>1-1<br>1-6<br>1-1<br>1-6<br>1-1<br>1-6<br>1-1<br>1-6<br>1-1<br>1-6<br>1-1<br>1-6<br>1-1<br>1-6<br>1-1<br>1-6<br>1-1<br>1-6<br>1-8<br>1-8<br>1-8<br>1-8<br>1-8<br>1-8<br>1-8<br>1-8<br>1-8<br>1-8<br>1-8<br>1-8<br>1-8<br>1-8<br>1-8<br>1-8<br>1-8<br>1-8<br>1-8<br>1-8<br>1-8<br>1-8<br>1-8<br>1-8<br>1-8<br>1-8<br>1-8<br>1-8<br>1-8<br>1-8<br>1-8<br>1-8<br>1-8<br>1-8<br>1-8<br>1-8<br>1-8<br>1-8<br>1-8<br>1-8<br>1-8<br>1-8<br>1-8<br>1-8<br>1-8<br>1-8<br>1-8<br>1-8<br>1-8<br>1-8<br>1-8<br>1-8<br>1-8<br>1-8<br>1-8<br>1-8<br>1-8<br>1-8<br>1-8<br>1-8<br>1-8<br>1-8<br>1-8<br>1-8<br>1-8<br>1-8<br>1-8<br>1-8<br>1-8<br>1-8<br>1-8<br>1-8<br>1-8<br>1-8<br>1-8<br>1-8<br>1-8<br>1-8<br>1-8<br>1-8<br>1-8<br>1-8<br>1-8<br>1-8<br>1-8<br>1-8<br>1-8<br>1-8<br>1-8<br>1-8<br>1-8<br>1-8<br>1-8<br>1-8<br>1-8<br>1-8<br>1-8<br>1-8<br>1-8<br>1-8<br>1-8<br>1-8<br>1-8<br>1-8<br>1-8<br>1-8<br>1-8<br>1-8<br>1-8<br>1-8<br>1-8<br>1-8<br>1-8<br>1-8<br>1-8<br>1-8<br>1-8<br>1-8<br>1-8<br>1-8<br>1-8<br>1-8<br>1-8<br>1-8<br>1-8<br>1-8<br>1-8<br>1-8<br>1-8<br>1-8<br>1-8<br>1-8<br>1-8<br>1-8<br>1-8<br>1-8<br>1-8<br>1-8<br>1-8<br>1-8<br>1-8<br>1-8<br>1-8<br>1-8<br>1-8<br>1-8<br>1-8<br>1-8<br>1-8<br>1-8<br>1-8<br>1-8<br>1-8<br>1-8<br>1-8<br>1-8<br>1-8<br>1-8<br>1-8<br>1-8<br>1-8<br>1-8<br>1-8<br>1-8<br>1-8<br>1-8<br>1-8<br>1-8<br>1-8<br>1-8<br>1-8<br>1-8<br>1-8<br>1-8<br>1-8<br>1-8                                                                                                                                                                                                                                                                                                                                                                      |           |
| 0<br>0.3<br>0.2<br>0<br>0<br>0<br>0<br>0<br>0<br>0<br>0<br>0<br>0<br>0<br>0<br>0<br>0<br>0<br>0<br>0<br>0 | 3<br>3<br>2<br>2<br>4<br>5<br>5<br>4                                                                                                                         | $ \begin{array}{ c c c c c } \hline \\ \hline $                                                                                                                                                                                                                                                                                                                                                                                                                                                                                                                                                                                                                                                                                                                                                                                                                                                                                                                                                                                                                                                                                                                                                                                                                                                                                                                                                                                                                                                                                                                                                                                                                                                                                                                                                                                                                                                                                                                                                                                                                                                                                                                                                                                                                                                                                                                                                                                                                                                                                                                                                                                                                                                                                                                                                                                                                                                                                                                                                                                                       | 1.22           1.22           1.58           1.58           1.7           1.97           2.15           2.15           2.4           1.22           1.58           1.7           1.97           2.15           2.4           1.22           1.58           1.7           1.97           2.97           2.97           1.97           2.15           2.4           1.97           2.15           2.4           1.97           2.15           2.4           2.4           1.97                                                                                                                                                                                                                                                                                                                                                                                                                                                                                                                                                                                                                                                                                                                                                                                                                                                                                                                                                                                                                                                                                                                                                                                                                                                                                                                                                                                                                                                                                                                                                                                                                                                                                                                                                                                                                                                                                                                                                                                                                                                                                                                                                                                                                                                                                                                                                             | 23<br>23<br>1-23<br>1-23<br>2-23<br>2-23<br>4-23<br>4-23<br>4-23<br>5-23<br>6-23<br>6-23<br>7-23<br>7-23<br>3-23<br>3-23<br>7-23                                                                                                                                                                                                                                                                                                                                                                                                                                                                                                                                                                                                                                                                                                                                                                                                                                                                                                                                                                                                                                                                                                                                                                                                                                                                                                                                                                                                                                                                                                                                                                                                                                                                                                                                                                                                                                                                                                                                                                                                                                                                                                                                                                                                                                                                                                                                                                                                                                                                                                                                                                                                                                                                                                         | 4032<br>4032<br>4032<br>4032<br>4032<br>4032<br>4032<br>4032                                        | 1-1<br>1-3<br>1-2<br>1-4<br>1-6<br>1-1<br>1-3<br>1-1<br>1-3<br>1-6<br>1-1<br>1-3<br>1-2<br>1-4<br>1-4<br>1-6<br>1-1<br>1-3<br>1-2<br>1-4<br>1-3<br>1-2<br>1-4<br>1-3<br>1-1<br>1-3<br>1-2<br>1-4<br>1-3<br>1-1<br>1-3<br>1-2<br>1-4<br>1-3<br>1-2<br>1-4<br>1-3<br>1-2<br>1-4<br>1-3<br>1-2<br>1-4<br>1-3<br>1-2<br>1-4<br>1-3<br>1-2<br>1-4<br>1-3<br>1-2<br>1-4<br>1-3<br>1-2<br>1-4<br>1-3<br>1-2<br>1-4<br>1-3<br>1-2<br>1-4<br>1-3<br>1-2<br>1-4<br>1-3<br>1-2<br>1-4<br>1-3<br>1-2<br>1-4<br>1-3<br>1-2<br>1-4<br>1-5<br>1-1<br>1-5<br>1-1<br>1-6<br>1-1<br>1-6<br>1-1<br>1-6<br>1-1<br>1-6<br>1-1<br>1-6<br>1-8<br>1-8<br>1-8<br>1-8                                                                                                                                                                                                                                                                                                                                                                                                                                                                                                                                                                                                                                                                                                                                                                                                                                                                                                                                                                                                                                                                                                                                                                                                                                                                                                                                                                                                                                                                                                                                                                                                                                                                                                                                                                                                                                                   |           |
| 0<br>0.3<br>0.2<br>0.2<br>0<br>0<br>0<br>0<br>0<br>0<br>0<br>0<br>0<br>0<br>0<br>0<br>0                   | 3<br>3<br>2<br>2<br>4<br>5<br>5<br>4                                                                                                                         | $ \begin{array}{                                    $                                                                                                                                                                                                                                                                                                                                                                                                                                                                                                                                                                                                                                                                                                                                                                                                                                                                                                                                                                                                                                                                                                                                                                                                                                                                                                                                                                                                                                                                                                                                                                                                                                                                                                                                                                                                                                                                                                                                                                                                                                                                                                                                                                                                                                                                                                                                                                                                                                                                                                                                                                                                                                                                                                                                                                                                                                                                                                                                                                                                                                                                                 | 1.22           1.22           1.58           1.58           1.7           1.97           2.15           2.15           2.15           2.15           1.22           1.58           1.7           1.97           1.58           1.7           1.97           1.97           2.15           2.4           1.22           1.58           1.7           1.97           2.15           2.4           1.97           1.97           2.15           2.4           1.97           1.58                                                                                                                                                                                                                                                                                                                                                                                                                                                                                                                                                                                                                                                                                                                                                                                                                                                                                                                                                                                                                                                                                                                                                                                                                                                                                                                                                                                                                                                                                                                                                                                                                                                                                                                                                                                                                                                                                                                                                                                                                                                                                                                                                                                                                                                                                                                                                           | 23<br>23<br>1-23<br>1-23<br>2-23<br>2-23<br>4-23<br>4-23<br>4-23<br>5-23<br>6-23<br>6-23<br>7-23<br>9-23<br>3-23<br>3-23<br>6-23<br>3-23<br>3-23<br>3-23                                                                                                                                                                                                                                                                                                                                                                                                                                                                                                                                                                                                                                                                                                                                                                                                                                                                                                                                                                                                                                                                                                                                                                                                                                                                                                                                                                                                                                                                                                                                                                                                                                                                                                                                                                                                                                                                                                                                                                                                                                                                                                                                                                                                                                                                                                                                                                                                                                                                                                                                                                                                                                                                                 | 4032<br>4032<br>4032<br>4032<br>4032<br>4032<br>4032<br>4032                                        | 1-1<br>1-3<br>1-2<br>1-4<br>1-1<br>1-3<br>1-1<br>1-3<br>1-1<br>1-3<br>1-2<br>1-4<br>1-4<br>1-6<br>1-1<br>1-3<br>1-2<br>1-4<br>1-1<br>1-3<br>1-2<br>1-1<br>1-3<br>1-2<br>1-1<br>1-3<br>1-2<br>1-1<br>1-3<br>1-1<br>1-3<br>1-2<br>1-1<br>1-3<br>1-1<br>1-3<br>1-2<br>1-1<br>1-3<br>1-1<br>1-3<br>1-2<br>1-1<br>1-3<br>1-1<br>1-3<br>1-2<br>1-1<br>1-3<br>1-2<br>1-1<br>1-3<br>1-1<br>1-3<br>1-1<br>1-3<br>1-1<br>1-3<br>1-1<br>1-3<br>1-1<br>1-3<br>1-1<br>1-3<br>1-1<br>1-3<br>1-1<br>1-1<br>1-3<br>1-1<br>1-1<br>1-3<br>1-1<br>1-1<br>1-3<br>1-1<br>1-1<br>1-3<br>1-1<br>1-1<br>1-3<br>1-1<br>1-1<br>1-3<br>1-1<br>1-6<br>1-1<br>1-8<br>1-8<br>1-9                                                                                                                                                                                                                                                                                                                                                                                                                                                                                                                                                                                                                                                                                                                                                                                                                                                                                                                                                                                                                                                                                                                                                                                                                                                                                                                                                                                                                                                                                                                                                                                                                                                                                                                                                                                                                                            |           |
| 0<br>0.3<br>0.2<br>0.2<br>0<br>0<br>0<br>0<br>0<br>0<br>0<br>0<br>0<br>0<br>0<br>0<br>0                   | 5<br>5<br>2<br>4<br>5<br>5<br>4<br>                                                                                                                          | $ \begin{array}{ c c c c c } \hline \\ \hline $                                                                                                                                                                                                                                                                                                                                                                                                                                                                                                                                                                                                                                                                                                                                                                                                                                                                                                                                                                                                                                                                                                                                                                                                                                                                                                                                                                                                                                                                                                                                                                                                                                                                                                                                                                                                                                                                                                                                                                                                                                                                                                                                                                                                                                                                                                                                                                                                                                                                                                                                                                                                                                                                                                                                                                                                                                                                                                                                                                                                       | 1.22           1.22           1.58           1.58           1.7           1.97           2.15           2.15           2.4           1.22           1.58           1.7           1.97           2.15           2.4           1.22           1.58           1.7           1.97           2.97           2.97           1.97           2.15           2.4           1.97           2.15           2.4           1.97           2.15           2.4           2.4           1.97                                                                                                                                                                                                                                                                                                                                                                                                                                                                                                                                                                                                                                                                                                                                                                                                                                                                                                                                                                                                                                                                                                                                                                                                                                                                                                                                                                                                                                                                                                                                                                                                                                                                                                                                                                                                                                                                                                                                                                                                                                                                                                                                                                                                                                                                                                                                                             | 23<br>23<br>1-23<br>1-23<br>2-23<br>2-23<br>4-23<br>4-23<br>4-23<br>5-23<br>6-23<br>6-23<br>7-23<br>9-23<br>3-23<br>3-23<br>6-23<br>3-23<br>3-23<br>3-23                                                                                                                                                                                                                                                                                                                                                                                                                                                                                                                                                                                                                                                                                                                                                                                                                                                                                                                                                                                                                                                                                                                                                                                                                                                                                                                                                                                                                                                                                                                                                                                                                                                                                                                                                                                                                                                                                                                                                                                                                                                                                                                                                                                                                                                                                                                                                                                                                                                                                                                                                                                                                                                                                 | 4032<br>4032<br>4032<br>4032<br>4032<br>4032<br>4032<br>4032                                        | 1-1<br>1-3<br>1-2<br>1-4<br>1-1<br>1-3<br>1-1<br>1-3<br>1-1<br>1-3<br>1-2<br>1-4<br>1-4<br>1-6<br>1-1<br>1-3<br>1-2<br>1-4<br>1-1<br>1-3<br>1-2<br>1-1<br>1-3<br>1-2<br>1-1<br>1-3<br>1-2<br>1-1<br>1-3<br>1-1<br>1-3<br>1-2<br>1-1<br>1-3<br>1-1<br>1-3<br>1-2<br>1-1<br>1-3<br>1-1<br>1-3<br>1-2<br>1-1<br>1-3<br>1-1<br>1-3<br>1-2<br>1-1<br>1-3<br>1-2<br>1-1<br>1-3<br>1-1<br>1-3<br>1-1<br>1-3<br>1-1<br>1-3<br>1-1<br>1-3<br>1-1<br>1-3<br>1-1<br>1-3<br>1-1<br>1-3<br>1-1<br>1-1<br>1-3<br>1-1<br>1-1<br>1-3<br>1-1<br>1-1<br>1-3<br>1-1<br>1-1<br>1-3<br>1-1<br>1-1<br>1-3<br>1-1<br>1-1<br>1-3<br>1-1<br>1-6<br>1-1<br>1-8<br>1-8<br>1-9                                                                                                                                                                                                                                                                                                                                                                                                                                                                                                                                                                                                                                                                                                                                                                                                                                                                                                                                                                                                                                                                                                                                                                                                                                                                                                                                                                                                                                                                                                                                                                                                                                                                                                                                                                                                                                            |           |
| 0<br>0.3<br>0.2<br>0<br>0<br>0<br>0<br>0<br>0<br>0<br>0<br>0<br>0<br>0<br>0<br>0                          | 5<br>5<br>2<br>4<br>5<br>4<br>5<br>5<br>4<br>5<br>5<br>4<br>5<br>5<br>5<br>5<br>5<br>5<br>5<br>5<br>5<br>5<br>5<br>5<br>5                                    | $ \begin{array}{ c c c c c } \hline \\ \hline $                                                                                                                                                                                                                                                                                                                                                                                                                                                                                                                                                                                                                                                                                                                                                                                                                                                                                                                                                                                                                                                                                                                                                                                                                                                                                                                                                                                                                                                                                                                                                                                                                                                                                                                                                                                                                                                                                                                                                                                                                                                                                                                                                                                                                                                                                                                                                                                                                                                                                                                                                                                                                                                                                                                                                                                                                                                                                                                                                                                                       | 1.22           1.22           1.58           1.58           1.7           1.97           2.15           2.15           2.15           2.4           1.22           1.58           1.7           1.97           2.15           2.4           1.22           1.58           1.7           1.97           2.15           2.4           1.97           2.15           2.4           1.97           1.97           1.97           1.97           1.97           1.58           1.58           1.58                                                                                                                                                                                                                                                                                                                                                                                                                                                                                                                                                                                                                                                                                                                                                                                                                                                                                                                                                                                                                                                                                                                                                                                                                                                                                                                                                                                                                                                                                                                                                                                                                                                                                                                                                                                                                                                                                                                                                                                                                                                                                                                                                                                                                                                                                                                                            | 23         1-23         1-23         2-23         2-23         4-23         4-23         5-23         6-23         7-23         3-23         3-23         3-23         3-23         3-23         6-23         6-23         6-23         6-23         6-23         6-23         6-23         6-23         6-23         6-23         6-23         6-23         6-23         6-23                                                                                                                                                                                                                                                                                                                                                                                                                                                                                                                                                                                                                                                                                                                                                                                                                                                                                                                                                                                                                                                                                                                                                                                                                                                                                                                                                                                                                                                                                                                                                                                                                                                                                                                                                                                                                                                                                                                                                                                                                                                                                                                                                                                                                                                                                                                                                                                                                                                           | 4032<br>4032<br>4032<br>4032<br>4032<br>4032<br>4032<br>4032                                        | 1-1<br>1-3<br>1-2<br>1-4<br>1-1<br>1-3<br>1-1<br>1-3<br>1-1<br>1-3<br>1-2<br>1-4<br>1-4<br>1-6<br>1-1<br>1-3<br>1-2<br>1-4<br>1-1<br>1-3<br>1-2<br>1-1<br>1-3<br>1-2<br>1-1<br>1-3<br>1-2<br>1-1<br>1-3<br>1-1<br>1-3<br>1-2<br>1-1<br>1-3<br>1-1<br>1-3<br>1-2<br>1-1<br>1-3<br>1-1<br>1-3<br>1-2<br>1-1<br>1-3<br>1-1<br>1-3<br>1-2<br>1-1<br>1-3<br>1-2<br>1-1<br>1-3<br>1-1<br>1-3<br>1-1<br>1-3<br>1-1<br>1-3<br>1-1<br>1-3<br>1-1<br>1-3<br>1-1<br>1-3<br>1-1<br>1-3<br>1-1<br>1-1<br>1-3<br>1-1<br>1-1<br>1-3<br>1-1<br>1-1<br>1-3<br>1-1<br>1-1<br>1-3<br>1-1<br>1-1<br>1-3<br>1-1<br>1-1<br>1-3<br>1-1<br>1-6<br>1-1<br>1-8<br>1-8<br>1-9                                                                                                                                                                                                                                                                                                                                                                                                                                                                                                                                                                                                                                                                                                                                                                                                                                                                                                                                                                                                                                                                                                                                                                                                                                                                                                                                                                                                                                                                                                                                                                                                                                                                                                                                                                                                                                            |           |
| 0<br>0.3<br>0.2<br>0<br>0<br>0<br>0<br>0<br>0<br>0<br>0<br>0<br>0<br>0<br>0<br>0                          | 5<br>5<br>2<br>4<br>3<br>3<br>3<br>3<br>3<br>3<br>3<br>3<br>3<br>3<br>3<br>3<br>3                                                                            | ▲       (HOST BOARD THICKNESS)         1.57 ±0.15         1.57 ±0.15         1.93 ±0.19         2.11 ±0.21         2.36 ±0.23         2.55 ±0.23, 2.6 ±0.23         2.55 ±0.23, 2.6 ±0.23         2.55 ±0.23, 2.6 ±0.23         2.57 ±0.15         1.57 ±0.15         1.57 ±0.15         1.57 ±0.15         1.57 ±0.15         1.57 ±0.15         1.57 ±0.15         1.57 ±0.15         1.57 ±0.15         1.57 ±0.15         1.57 ±0.23         2.36 ±0.23         2.36 ±0.23         2.36 ±0.23         2.36 ±0.23         2.36 ±0.23         2.36 ±0.23         2.55 ±0.23, 2.6 ±0.23         2.79 ±0.23         2.79 ±0.23         2.79 ±0.23         2.36 ±0.23         1.93 ±0.19         1.93 ±0.19         1.93 ±0.19         1.93 ±0.19         1.93 ±0.19         1.93 ±0.19                                                                                                                                                                                                                                                                                                                                                                                                                                                                                                                                                                                                                                                                                                                                                                                                                                                                                                                                                                                                                                                                                                                                                                                                                                                                                                                                                                                                                                                                                                                                                                                                                                                                                                                                                                                                                                                                                                                                                                                                                                                                                                                                                                                                                                                                                                                                                | 1.22           1.22           1.58           1.58           1.7           1.97           2.15           2.15           2.15           2.4           1.22           1.58           1.7           1.97           2.15           2.4           1.22           1.58           1.7           1.97           2.15           2.4           1.97           2.15           2.4           1.97           1.97           1.97           1.97           1.97           1.58           1.58           1.58                                                                                                                                                                                                                                                                                                                                                                                                                                                                                                                                                                                                                                                                                                                                                                                                                                                                                                                                                                                                                                                                                                                                                                                                                                                                                                                                                                                                                                                                                                                                                                                                                                                                                                                                                                                                                                                                                                                                                                                                                                                                                                                                                                                                                                                                                                                                            | 23<br>23<br>1-23<br>1-23<br>2-23<br>2-23<br>4-23<br>4-23<br>4-23<br>5-23<br>6-23<br>6-23<br>7-23<br>9-23<br>3-23<br>3-23<br>6-23<br>3-23<br>3-23<br>3-23                                                                                                                                                                                                                                                                                                                                                                                                                                                                                                                                                                                                                                                                                                                                                                                                                                                                                                                                                                                                                                                                                                                                                                                                                                                                                                                                                                                                                                                                                                                                                                                                                                                                                                                                                                                                                                                                                                                                                                                                                                                                                                                                                                                                                                                                                                                                                                                                                                                                                                                                                                                                                                                                                 | 4032<br>4032<br>4032<br>4032<br>4032<br>4032<br>4032<br>4032                                        | 1-1<br>1-3<br>1-2<br>1-4<br>1-1<br>1-3<br>1-1<br>1-3<br>1-1<br>1-3<br>1-2<br>1-4<br>1-4<br>1-6<br>1-1<br>1-3<br>1-2<br>1-4<br>1-1<br>1-3<br>1-2<br>1-1<br>1-3<br>1-2<br>1-1<br>1-3<br>1-2<br>1-1<br>1-3<br>1-1<br>1-3<br>1-2<br>1-1<br>1-3<br>1-1<br>1-3<br>1-2<br>1-1<br>1-3<br>1-1<br>1-3<br>1-2<br>1-1<br>1-3<br>1-1<br>1-3<br>1-2<br>1-1<br>1-3<br>1-2<br>1-1<br>1-3<br>1-1<br>1-3<br>1-1<br>1-3<br>1-1<br>1-3<br>1-1<br>1-3<br>1-1<br>1-3<br>1-1<br>1-3<br>1-1<br>1-3<br>1-1<br>1-1<br>1-3<br>1-1<br>1-1<br>1-3<br>1-1<br>1-1<br>1-3<br>1-1<br>1-1<br>1-3<br>1-1<br>1-1<br>1-3<br>1-1<br>1-1<br>1-3<br>1-1<br>1-6<br>1-1<br>1-8<br>1-8<br>1-9                                                                                                                                                                                                                                                                                                                                                                                                                                                                                                                                                                                                                                                                                                                                                                                                                                                                                                                                                                                                                                                                                                                                                                                                                                                                                                                                                                                                                                                                                                                                                                                                                                                                                                                                                                                                                                            |           |
| 0<br>0.3<br>0.2<br>0<br>0<br>0<br>0<br>0<br>0<br>0<br>0<br>0<br>0<br>0<br>0<br>0                          | 5<br>5<br>2<br>4<br>5<br>5<br>4<br>5<br>5<br>4<br>5<br>5<br>4<br>5<br>5<br>5<br>5<br>5<br>5<br>5<br>5<br>5<br>5<br>5<br>5<br>5                               | ▲       (HOST BOARD THICKNESS)         1.57 ±0.15         1.57 ±0.15         1.93 ±0.19         2.11±0.21         2.36 ±0.23         2.55 ±0.23 , 2.6±0.23         2.55 ±0.23 , 2.6±0.23         2.55 ±0.23 , 2.6±0.23         1.57 ±0.15         1.57 ±0.15         1.57 ±0.15         1.57 ±0.15         1.57 ±0.15         1.57 ±0.15         1.57 ±0.15         1.93 ±0.19         2.36 ±0.23         2.36 ±0.23         2.36 ±0.23         2.55 ±0.23 , 2.6±0.23         2.36 ±0.23         2.36 ±0.23         2.36 ±0.23         2.36 ±0.23         2.36 ±0.23         2.79 ±0.23         2.79 ±0.23         2.79 ±0.23         2.36 ±0.23         1.93 ±0.19         1.93 ±0.19         1.93 ±0.19                                                                                                                                                                                                                                                                                                                                                                                                                                                                                                                                                                                                                                                                                                                                                                                                                                                                                                                                                                                                                                                                                                                                                                                                                                                                                                                                                                                                                                                                                                                                                                                                                                                                                                                                                                                                                                                                                                                                                                                                                                                                                                                                                                                                                                                                                                                                                                                                                             | 1.22           1.22           1.58           1.58           1.7           1.97           2.15           2.15           2.15           2.15           2.15           1.22           1.58           1.7           1.97           1.97           2.4           1.22           1.58           1.7           1.97           2.15           2.4           1.97           1.97           1.97           1.97           1.97           1.97           1.97           1.97           1.58           1.58           1.58           1.58           TE Control                                                                                                                                                                                                                                                                                                                                                                                                                                                                                                                                                                                                                                                                                                                                                                                                                                                                                                                                                                                                                                                                                                                                                                                                                                                                                                                                                                                                                                                                                                                                                                                                                                                                                                                                                                                                                                                                                                                                                                                                                                                                                                                                                                                                                                                                                       | 23         1-23         1-23         2-23         2-23         4-23         4-23         5-23         6-23         7-23         3-23         3-23         3-23         3-23         3-23         6-23         6-23         6-23         6-23         6-23         6-23         6-23         6-23         6-23         6-23         6-23         6-23         6-23         6-23                                                                                                                                                                                                                                                                                                                                                                                                                                                                                                                                                                                                                                                                                                                                                                                                                                                                                                                                                                                                                                                                                                                                                                                                                                                                                                                                                                                                                                                                                                                                                                                                                                                                                                                                                                                                                                                                                                                                                                                                                                                                                                                                                                                                                                                                                                                                                                                                                                                           | 4032<br>4032<br>4032<br>4032<br>4032<br>4032<br>4032<br>4032                                        | 1-1<br>1-3<br>1-2<br>1-4<br>1-1<br>1-3<br>1-1<br>1-3<br>1-1<br>1-3<br>1-2<br>1-4<br>1-4<br>1-6<br>1-1<br>1-3<br>1-2<br>1-4<br>1-1<br>1-3<br>1-2<br>1-1<br>1-3<br>1-2<br>1-1<br>1-3<br>1-2<br>1-1<br>1-3<br>1-1<br>1-3<br>1-2<br>1-1<br>1-3<br>1-1<br>1-3<br>1-2<br>1-1<br>1-3<br>1-1<br>1-3<br>1-2<br>1-1<br>1-3<br>1-1<br>1-3<br>1-2<br>1-1<br>1-3<br>1-2<br>1-1<br>1-3<br>1-1<br>1-3<br>1-1<br>1-3<br>1-1<br>1-3<br>1-1<br>1-3<br>1-1<br>1-3<br>1-1<br>1-3<br>1-1<br>1-3<br>1-1<br>1-1<br>1-3<br>1-1<br>1-1<br>1-3<br>1-1<br>1-1<br>1-3<br>1-1<br>1-1<br>1-3<br>1-1<br>1-1<br>1-3<br>1-1<br>1-1<br>1-3<br>1-1<br>1-6<br>1-1<br>1-8<br>1-8<br>1-9                                                                                                                                                                                                                                                                                                                                                                                                                                                                                                                                                                                                                                                                                                                                                                                                                                                                                                                                                                                                                                                                                                                                                                                                                                                                                                                                                                                                                                                                                                                                                                                                                                                                                                                                                                                                                                            | B         |
| 0<br>0.3<br>0.2<br>0<br>0<br>0<br>0<br>0<br>0<br>0<br>0<br>0<br>0<br>0<br>0<br>0                          | 5<br>5<br>2<br>4<br>5<br>5<br>4<br>5<br>5<br>4<br>5<br>5<br>4<br>5<br>5<br>5<br>5<br>5<br>6<br>7<br>7<br>7<br>7<br>7<br>7<br>7<br>7<br>7<br>7<br>7<br>7<br>7 | ▲       (HOST BOARD THICKNESS)         1.57 ±0.15         1.57 ±0.15         1.93 ±0.19         2.11±0.21         2.36 ±0.23         2.55 ±0.23, 2.6±0.23         2.55 ±0.23, 2.6±0.23         2.55 ±0.23, 2.6±0.23         1.57 ±0.15         1.57 ±0.15         1.57 ±0.15         1.57 ±0.15         1.57 ±0.15         1.57 ±0.15         1.57 ±0.15         1.57 ±0.15         1.57 ±0.15         1.57 ±0.15         1.57 ±0.15         1.57 ±0.15         1.57 ±0.15         1.93 ±0.19         2.36 ±0.23         2.36 ±0.23         2.55±0.23, 2.6±0.23         2.55±0.23, 2.6±0.23         2.36 ±0.23         2.79 ±0.23         2.79 ±0.23         2.36 ±0.23         1.93 ±0.19         1.93 ±0.19         1.93 ±0.19         1.93 ±0.19         1.93 ±0.19         1.93 ±0.19                                                                                                                                                                                                                                                                                                                                                                                                                                                                                                                                                                                                                                                                                                                                                                                                                                                                                                                                                                                                                                                                                                                                                                                                                                                                                                                                                                                                                                                                                                                                                                                                                                                                                                                                                                                                                                                                                                                                                                                                                                                                                                                                                                                                                                                                                                                                             | 1.22           1.22           1.58           1.58           1.7           1.97           2.15           2.15           2.15           2.15           1.22           1.58           1.97           2.15           2.4           1.22           1.58           1.7           1.97           2.15           2.4           1.58           1.97           2.4           1.97           1.97           1.97           2.15           2.4           1.97           1.97           1.97           2.15           2.4           1.97           1.58           1.58           TE Conu           POSITION                                                                                                                                                                                                                                                                                                                                                                                                                                                                                                                                                                                                                                                                                                                                                                                                                                                                                                                                                                                                                                                                                                                                                                                                                                                                                                                                                                                                                                                                                                                                                                                                                                                                                                                                                                                                                                                                                                                                                                                                                                                                                                                                                                                                                                           | 23<br>23<br>1-23<br>1-23<br>2-23<br>2-23<br>4-23<br>4-23<br>4-23<br>5-23<br>6-23<br>6-23<br>7-23<br>9-23<br>3-23<br>3-23<br>6-23<br>6-23<br>6-23<br>6-23<br>6-23<br>6-23<br>6-23<br>6-23<br>6-23<br>6-23<br>6-23<br>7-23<br>7-23<br>6-23<br>6-23<br>7-23<br>7-23<br>7-23<br>7-23<br>7-23<br>7-23<br>7-23<br>7-23<br>7-23<br>7-23<br>7-23<br>7-23<br>7-23<br>7-23<br>7-23<br>7-23<br>7-23<br>7-23<br>7-23<br>7-23<br>7-23<br>7-23<br>7-23<br>7-23<br>7-23<br>7-23<br>7-23<br>7-23<br>7-23<br>7-23<br>7-23<br>7-23<br>7-23<br>7-23<br>7-23<br>7-23<br>7-23<br>7-23<br>7-23<br>7-23<br>7-23<br>7-23<br>7-23<br>7-23<br>7-23<br>7-23<br>7-23<br>7-23<br>7-23<br>7-23<br>7-23<br>7-23<br>7-23<br>7-23<br>7-23<br>7-23<br>7-23<br>7-23<br>7-23<br>7-23<br>7-23<br>7-23<br>7-23<br>7-23<br>7-23<br>7-23<br>7-23<br>7-23<br>7-23<br>7-23<br>7-23<br>7-23<br>7-23<br>7-23<br>7-23<br>7-23<br>7-23<br>7-23<br>7-23<br>7-23<br>7-23<br>7-23<br>7-23<br>7-23<br>7-23<br>7-23<br>7-23<br>7-23<br>7-23<br>7-23<br>7-23<br>7-23<br>7-23<br>7-23<br>7-23<br>7-23<br>7-23<br>7-23<br>7-23<br>7-23<br>7-23<br>7-23<br>7-23<br>7-23<br>7-23<br>7-23<br>7-23<br>7-23<br>7-23<br>7-23<br>7-23<br>7-23<br>7-23<br>7-23<br>7-23<br>7-23<br>7-23<br>7-23<br>7-23<br>7-23<br>7-23<br>7-23<br>7-23<br>7-23<br>7-23<br>7-23<br>7-23<br>7-23<br>7-23<br>7-23<br>7-23<br>7-23<br>7-23<br>7-23<br>7-23<br>7-23<br>7-23<br>7-23<br>7-23<br>7-23<br>7-23<br>7-23<br>7-23<br>7-23<br>7-23<br>7-23<br>7-23<br>7-23<br>7-23<br>7-23<br>7-23<br>7-23<br>7-23<br>7-23<br>7-23<br>7-23<br>7-23<br>7-23<br>7-23<br>7-23<br>7-23<br>7-23<br>7-23<br>7-23<br>7-23<br>7-23<br>7-23<br>7-23<br>7-23<br>7-23<br>7-23<br>7-23<br>7-23<br>7-23<br>7-23<br>7-23<br>7-23<br>7-23<br>7-23<br>7-23<br>7-23<br>7-23<br>7-23<br>7-23<br>7-23<br>7-23<br>7-23<br>7-23<br>7-23<br>7-23<br>7-23<br>7-23<br>7-23<br>7-23<br>7-23<br>7-23<br>7-23<br>7-23<br>7-23<br>7-23<br>7-23<br>7-23<br>7-23<br>7-23<br>7-23<br>7-23<br>7-23<br>7-23<br>7-23<br>7-23<br>7-23<br>7-23<br>7-23<br>7-23<br>7-23<br>7-23<br>7-23<br>7-23<br>7-23<br>7-23<br>7-23<br>7-23<br>7-23<br>7-23<br>7-23<br>7-23<br>7-23<br>7-23<br>7-23<br>7-23<br>7-23<br>7-23<br>7-23<br>7-23<br>7-23<br>7-23<br>7-23<br>7-23<br>7-23<br>7-23<br>7-23<br>7-23<br>7-23<br>7-23<br>7-23<br>7-23<br>7-23<br>7-23<br>7-23<br>7-23<br>7-23<br>7-23<br>7-23<br>7-23<br>7-23<br>7-23<br>7-23<br>7-23<br>7-23<br>7-23<br>7-23<br>7-23<br>7-23<br>7-23<br>7-23<br>7-23<br>7-23<br>7-23<br>7-23<br>7-23<br>7-23<br>7-23<br>7-23<br>7-23<br>7-23<br>7-23<br>7-23<br>7-23<br>7-23<br>7-23<br>7-23<br>7-23<br>7-23<br>7-23<br>7-23<br>7-23<br>7-23<br>7-23<br>7-23<br>7-23<br>7-23<br>7-23<br>7-23<br>7-23<br>7-23<br>7-23<br>7-23<br>7-23<br>7-23<br>7-23<br>7-23<br>7-23<br>7-23<br>7-23<br>7-23<br>7-23<br>7-23<br>7-23<br>7-23<br>7-23<br>7-23 | 4032<br>4032<br>4032<br>4032<br>4032<br>4032<br>4032<br>4032                                        | 1-1<br>1-3<br>1-2<br>1-4<br>1-1<br>1-3<br>1-1<br>1-3<br>1-1<br>1-3<br>1-2<br>1-4<br>1-4<br>1-6<br>1-1<br>1-3<br>1-2<br>1-4<br>1-1<br>1-3<br>1-2<br>1-1<br>1-3<br>1-2<br>1-1<br>1-3<br>1-2<br>1-1<br>1-3<br>1-1<br>1-3<br>1-2<br>1-1<br>1-3<br>1-1<br>1-3<br>1-2<br>1-1<br>1-3<br>1-1<br>1-3<br>1-2<br>1-1<br>1-3<br>1-1<br>1-3<br>1-2<br>1-1<br>1-3<br>1-2<br>1-1<br>1-3<br>1-1<br>1-3<br>1-1<br>1-3<br>1-1<br>1-3<br>1-1<br>1-3<br>1-1<br>1-3<br>1-1<br>1-3<br>1-1<br>1-3<br>1-1<br>1-1<br>1-3<br>1-1<br>1-1<br>1-3<br>1-1<br>1-1<br>1-3<br>1-1<br>1-1<br>1-3<br>1-1<br>1-1<br>1-3<br>1-1<br>1-1<br>1-3<br>1-1<br>1-6<br>1-1<br>1-8<br>1-8<br>1-9                                                                                                                                                                                                                                                                                                                                                                                                                                                                                                                                                                                                                                                                                                                                                                                                                                                                                                                                                                                                                                                                                                                                                                                                                                                                                                                                                                                                                                                                                                                                                                                                                                                                                                                                                                                                                                            | B         |
| 0<br>0.3<br>0.2<br>0<br>0<br>0<br>0<br>0<br>0<br>0<br>0<br>0<br>0<br>0<br>0<br>0                          | 5<br>5<br>2<br>4<br>5<br>5<br>4<br>5<br>5<br>4<br>5<br>5<br>4<br>5<br>5<br>5<br>5<br>5<br>6<br>7<br>7<br>7<br>7<br>7<br>7<br>7<br>7<br>7<br>7<br>7<br>7<br>7 | ▲       (HOST BOARD THICKNESS)         1.57 ±0.15         1.57 ±0.15         1.93 ±0.19         2.11±0.21         2.36 ±0.23         2.55 ±0.23 , 2.6±0.23         2.55 ±0.23 , 2.6±0.23         2.55 ±0.23 , 2.6±0.23         1.57 ±0.15         1.57 ±0.15         1.57 ±0.15         1.57 ±0.15         1.57 ±0.15         1.57 ±0.15         1.57 ±0.15         1.93 ±0.19         2.36 ±0.23         2.36 ±0.23         2.36 ±0.23         2.55 ±0.23 , 2.6±0.23         2.36 ±0.23         2.36 ±0.23         2.36 ±0.23         2.36 ±0.23         2.36 ±0.23         2.79 ±0.23         2.79 ±0.23         2.79 ±0.23         2.36 ±0.23         1.93 ±0.19         1.93 ±0.19         1.93 ±0.19                                                                                                                                                                                                                                                                                                                                                                                                                                                                                                                                                                                                                                                                                                                                                                                                                                                                                                                                                                                                                                                                                                                                                                                                                                                                                                                                                                                                                                                                                                                                                                                                                                                                                                                                                                                                                                                                                                                                                                                                                                                                                                                                                                                                                                                                                                                                                                                                                             | 1.22           1.22           1.58           1.58           1.7           1.97           2.15           2.15           2.15           2.15           1.22           1.58           1.97           2.15           2.4           1.22           1.58           1.7           1.97           2.15           2.4           1.58           1.97           2.4           1.97           1.97           1.97           2.15           2.4           1.97           1.97           1.97           2.15           2.4           1.97           1.58           1.58           TE Conu           POSITION                                                                                                                                                                                                                                                                                                                                                                                                                                                                                                                                                                                                                                                                                                                                                                                                                                                                                                                                                                                                                                                                                                                                                                                                                                                                                                                                                                                                                                                                                                                                                                                                                                                                                                                                                                                                                                                                                                                                                                                                                                                                                                                                                                                                                                           | 23<br>23<br>1-23<br>1-23<br>2-23<br>2-23<br>4-23<br>4-23<br>4-23<br>5-23<br>6-23<br>6-23<br>7-23<br>9-23<br>3-23<br>3-23<br>6-23<br>6-23<br>6-23<br>6-23<br>6-23<br>6-23<br>6-23<br>6-23<br>6-23<br>6-23<br>6-23<br>6-23<br>7-23<br>9-23<br>7-23<br>6-23<br>6-23<br>7-23<br>9-23<br>7-23<br>7-23<br>7-23<br>7-23<br>7-23<br>7-23<br>7-23<br>7-23<br>7-23<br>7-23<br>7-23<br>7-23<br>7-23<br>7-23<br>7-23<br>7-23<br>7-23<br>7-23<br>7-23<br>7-23<br>7-23<br>7-23<br>7-23<br>7-23<br>7-23<br>7-23<br>7-23<br>7-23<br>7-23<br>7-23<br>7-23<br>7-23<br>7-23<br>7-23<br>7-23<br>7-23<br>7-23<br>7-23<br>7-23<br>7-23<br>7-23<br>7-23<br>7-23<br>7-23<br>7-23<br>7-23<br>7-23<br>7-23<br>7-23<br>7-23<br>7-23<br>7-23<br>7-23<br>7-23<br>7-23<br>7-23<br>7-23<br>7-23<br>7-23<br>7-23<br>7-23<br>7-23<br>7-23<br>7-23<br>7-23<br>7-23<br>7-23<br>7-23<br>7-23<br>7-23<br>7-23<br>7-23<br>7-23<br>7-23<br>7-23<br>7-23<br>7-23<br>7-23<br>7-23<br>7-23<br>7-23<br>7-23<br>7-23<br>7-23<br>7-23<br>7-23<br>7-23<br>7-23<br>7-23<br>7-23<br>7-23<br>7-23<br>7-23<br>7-23<br>7-23<br>7-23<br>7-23<br>7-23<br>7-23<br>7-23<br>7-23<br>7-23<br>7-23<br>7-23<br>7-23<br>7-23<br>7-23<br>7-23<br>7-23<br>7-23<br>7-23<br>7-23<br>7-23<br>7-23<br>7-23<br>7-23<br>7-23<br>7-23<br>7-23<br>7-23<br>7-23<br>7-23<br>7-23<br>7-23<br>7-23<br>7-23<br>7-23<br>7-23<br>7-23<br>7-23<br>7-23<br>7-23<br>7-23<br>7-23<br>7-23<br>7-23<br>7-23<br>7-23<br>7-23<br>7-23<br>7-23<br>7-23<br>7-23<br>7-23<br>7-23<br>7-23<br>7-23<br>7-23<br>7-23<br>7-23<br>7-23<br>7-23<br>7-23<br>7-23<br>7-23<br>7-23<br>7-23<br>7-23<br>7-23<br>7-23<br>7-23<br>7-23<br>7-23<br>7-23<br>7-23<br>7-23<br>7-23<br>7-23<br>7-23<br>7-23<br>7-23<br>7-23<br>7-23<br>7-23<br>7-23<br>7-23<br>7-23<br>7-23<br>7-23<br>7-23<br>7-23<br>7-23<br>7-23<br>7-23<br>7-23<br>7-23<br>7-23<br>7-23<br>7-23<br>7-23<br>7-23<br>7-23<br>7-23<br>7-23<br>7-23<br>7-23<br>7-23<br>7-23<br>7-23<br>7-23<br>7-23<br>7-23<br>7-23<br>7-23<br>7-23<br>7-23<br>7-23<br>7-23<br>7-23<br>7-23<br>7-23<br>7-23<br>7-23<br>7-23<br>7-23<br>7-23<br>7-23<br>7-23<br>7-23<br>7-23<br>7-23<br>7-23<br>7-23<br>7-23<br>7-23<br>7-23<br>7-23<br>7-23<br>7-23<br>7-23<br>7-23<br>7-23<br>7-23<br>7-23<br>7-23<br>7-23<br>7-23<br>7-23<br>7-23<br>7-23<br>7-23<br>7-23<br>7-23<br>7-23<br>7-23<br>7-23<br>7-23<br>7-23<br>7-23<br>7-23<br>7-23<br>7-23<br>7-23<br>7-23<br>7-23<br>7-23<br>7-23<br>7-23<br>7-23<br>7-23<br>7-23<br>7-23<br>7-23<br>7-23<br>7-23<br>7-23<br>7-23<br>7-23<br>7-23<br>7-23<br>7-23<br>7-23<br>7-23<br>7-23<br>7-23<br>7-23<br>7-23<br>7-23<br>7-23<br>7-23<br>7-23<br>7-23<br>7-23<br>7-23<br>7-23<br>7-23<br>7-23<br>7-23<br>7-23<br>7-23<br>7-23<br>7-23<br>7-23<br>7-23<br>7-23<br>7-23<br>7-23<br>7-23<br>7-23<br>7-23<br>7-23<br>7-23<br>7-23<br>7-23<br>7-23<br>7-23<br>7-23 | 4032<br>4032<br>4032<br>4032<br>4032<br>4032<br>4032<br>4032                                        | 1-1<br>1-3<br>1-2<br>1-4<br>1-1<br>1-3<br>1-1<br>1-3<br>1-1<br>1-3<br>1-2<br>1-4<br>1-4<br>1-6<br>1-1<br>1-3<br>1-2<br>1-4<br>1-1<br>1-3<br>1-2<br>1-1<br>1-3<br>1-2<br>1-1<br>1-3<br>1-2<br>1-1<br>1-3<br>1-1<br>1-3<br>1-2<br>1-1<br>1-3<br>1-1<br>1-3<br>1-2<br>1-1<br>1-3<br>1-1<br>1-3<br>1-2<br>1-1<br>1-3<br>1-1<br>1-3<br>1-2<br>1-1<br>1-3<br>1-2<br>1-1<br>1-3<br>1-1<br>1-3<br>1-1<br>1-3<br>1-1<br>1-3<br>1-1<br>1-3<br>1-1<br>1-3<br>1-1<br>1-3<br>1-1<br>1-3<br>1-1<br>1-1<br>1-3<br>1-1<br>1-1<br>1-3<br>1-1<br>1-1<br>1-3<br>1-1<br>1-1<br>1-3<br>1-1<br>1-1<br>1-3<br>1-1<br>1-1<br>1-3<br>1-1<br>1-6<br>1-1<br>1-8<br>1-8<br>1-9                                                                                                                                                                                                                                                                                                                                                                                                                                                                                                                                                                                                                                                                                                                                                                                                                                                                                                                                                                                                                                                                                                                                                                                                                                                                                                                                                                                                                                                                                                                                                                                                                                                                                                                                                                                                                                            | B         |
| 0<br>0.3<br>0.2<br>0<br>0<br>0<br>0<br>0<br>0<br>0<br>0<br>0<br>0<br>0<br>0<br>0                          | 3<br>3<br>2<br>4<br>3<br>3<br>3<br>3<br>3<br>3<br>3<br>3<br>3<br>3<br>3<br>3<br>3                                                                            | ▲       (HOST BOARD THICKNESS)         1.57 ±0.15         1.57 ±0.15         1.93 ±0.19         2.11±0.21         2.36 ±0.23         2.55 ±0.23, 2.6±0.23         2.55 ±0.23, 2.6±0.23         2.55 ±0.23, 2.6±0.23         1.57 ±0.15         1.57 ±0.15         1.57 ±0.15         1.57 ±0.15         1.57 ±0.15         1.57 ±0.15         1.57 ±0.15         1.57 ±0.15         1.57 ±0.15         1.57 ±0.15         1.57 ±0.15         1.57 ±0.15         1.57 ±0.15         1.93 ±0.19         2.36 ±0.23         2.36 ±0.23         2.55±0.23, 2.6±0.23         2.55±0.23, 2.6±0.23         2.36 ±0.23         2.79 ±0.23         2.79 ±0.23         2.36 ±0.23         1.93 ±0.19         1.93 ±0.19         1.93 ±0.19         1.93 ±0.19         1.93 ±0.19         1.93 ±0.19                                                                                                                                                                                                                                                                                                                                                                                                                                                                                                                                                                                                                                                                                                                                                                                                                                                                                                                                                                                                                                                                                                                                                                                                                                                                                                                                                                                                                                                                                                                                                                                                                                                                                                                                                                                                                                                                                                                                                                                                                                                                                                                                                                                                                                                                                                                                             | 1.22           1.22           1.58           1.58           1.7           1.97           2.15           2.15           2.15           2.15           2.15           1.22           1.58           1.7           1.97           1.97           2.4           1.22           1.58           1.7           1.97           2.15           2.4           1.97           1.97           1.97           1.97           1.97           1.97           1.97           1.97           2.4           1.97           1.58           1.58           TE Conu           POSITION                                                                                                                                                                                                                                                                                                                                                                                                                                                                                                                                                                                                                                                                                                                                                                                                                                                                                                                                                                                                                                                                                                                                                                                                                                                                                                                                                                                                                                                                                                                                                                                                                                                                                                                                                                                                                                                                                                                                                                                                                                                                                                                                                                                                                                                                        | 23<br>23<br>1-23<br>1-23<br>2-23<br>2-23<br>4-23<br>4-23<br>4-23<br>5-23<br>6-23<br>6-23<br>7-23<br>9-23<br>3-23<br>3-23<br>6-23<br>6-23<br>6-23<br>6-23<br>6-23<br>6-23<br>6-23<br>6-23<br>6-23<br>6-23<br>6-23<br>6-23<br>7-23<br>9-23<br>7-23<br>6-23<br>6-23<br>7-23<br>9-23<br>7-23<br>7-23<br>7-23<br>7-23<br>7-23<br>7-23<br>7-23<br>7-23<br>7-23<br>7-23<br>7-23<br>7-23<br>7-23<br>7-23<br>7-23<br>7-23<br>7-23<br>7-23<br>7-23<br>7-23<br>7-23<br>7-23<br>7-23<br>7-23<br>7-23<br>7-23<br>7-23<br>7-23<br>7-23<br>7-23<br>7-23<br>7-23<br>7-23<br>7-23<br>7-23<br>7-23<br>7-23<br>7-23<br>7-23<br>7-23<br>7-23<br>7-23<br>7-23<br>7-23<br>7-23<br>7-23<br>7-23<br>7-23<br>7-23<br>7-23<br>7-23<br>7-23<br>7-23<br>7-23<br>7-23<br>7-23<br>7-23<br>7-23<br>7-23<br>7-23<br>7-23<br>7-23<br>7-23<br>7-23<br>7-23<br>7-23<br>7-23<br>7-23<br>7-23<br>7-23<br>7-23<br>7-23<br>7-23<br>7-23<br>7-23<br>7-23<br>7-23<br>7-23<br>7-23<br>7-23<br>7-23<br>7-23<br>7-23<br>7-23<br>7-23<br>7-23<br>7-23<br>7-23<br>7-23<br>7-23<br>7-23<br>7-23<br>7-23<br>7-23<br>7-23<br>7-23<br>7-23<br>7-23<br>7-23<br>7-23<br>7-23<br>7-23<br>7-23<br>7-23<br>7-23<br>7-23<br>7-23<br>7-23<br>7-23<br>7-23<br>7-23<br>7-23<br>7-23<br>7-23<br>7-23<br>7-23<br>7-23<br>7-23<br>7-23<br>7-23<br>7-23<br>7-23<br>7-23<br>7-23<br>7-23<br>7-23<br>7-23<br>7-23<br>7-23<br>7-23<br>7-23<br>7-23<br>7-23<br>7-23<br>7-23<br>7-23<br>7-23<br>7-23<br>7-23<br>7-23<br>7-23<br>7-23<br>7-23<br>7-23<br>7-23<br>7-23<br>7-23<br>7-23<br>7-23<br>7-23<br>7-23<br>7-23<br>7-23<br>7-23<br>7-23<br>7-23<br>7-23<br>7-23<br>7-23<br>7-23<br>7-23<br>7-23<br>7-23<br>7-23<br>7-23<br>7-23<br>7-23<br>7-23<br>7-23<br>7-23<br>7-23<br>7-23<br>7-23<br>7-23<br>7-23<br>7-23<br>7-23<br>7-23<br>7-23<br>7-23<br>7-23<br>7-23<br>7-23<br>7-23<br>7-23<br>7-23<br>7-23<br>7-23<br>7-23<br>7-23<br>7-23<br>7-23<br>7-23<br>7-23<br>7-23<br>7-23<br>7-23<br>7-23<br>7-23<br>7-23<br>7-23<br>7-23<br>7-23<br>7-23<br>7-23<br>7-23<br>7-23<br>7-23<br>7-23<br>7-23<br>7-23<br>7-23<br>7-23<br>7-23<br>7-23<br>7-23<br>7-23<br>7-23<br>7-23<br>7-23<br>7-23<br>7-23<br>7-23<br>7-23<br>7-23<br>7-23<br>7-23<br>7-23<br>7-23<br>7-23<br>7-23<br>7-23<br>7-23<br>7-23<br>7-23<br>7-23<br>7-23<br>7-23<br>7-23<br>7-23<br>7-23<br>7-23<br>7-23<br>7-23<br>7-23<br>7-23<br>7-23<br>7-23<br>7-23<br>7-23<br>7-23<br>7-23<br>7-23<br>7-23<br>7-23<br>7-23<br>7-23<br>7-23<br>7-23<br>7-23<br>7-23<br>7-23<br>7-23<br>7-23<br>7-23<br>7-23<br>7-23<br>7-23<br>7-23<br>7-23<br>7-23<br>7-23<br>7-23<br>7-23<br>7-23<br>7-23<br>7-23<br>7-23<br>7-23<br>7-23<br>7-23<br>7-23<br>7-23<br>7-23<br>7-23<br>7-23<br>7-23<br>7-23<br>7-23<br>7-23<br>7-23<br>7-23<br>7-23<br>7-23<br>7-23<br>7-23<br>7-23<br>7-23<br>7-23<br>7-23<br>7-23<br>7-23<br>7-23<br>7-23<br>7-23<br>7-23<br>7-23 | 4032<br>4032<br>4032<br>4032<br>4032<br>4032<br>4032<br>4032                                        | 1-1<br>1-3<br>1-2<br>1-4<br>1-6<br>1-1<br>1-3<br>1-1<br>1-3<br>1-1<br>1-3<br>1-1<br>1-3<br>1-1<br>1-3<br>1-1<br>1-3<br>1-1<br>1-3<br>1-2<br>1-4<br>1-3<br>1-1<br>1-3<br>1-1<br>1-3<br>1-1<br>1-3<br>1-1<br>1-3<br>1-2<br>1-1<br>1-3<br>1-2<br>1-1<br>1-3<br>1-2<br>1-1<br>1-3<br>1-2<br>1-1<br>1-3<br>1-2<br>1-1<br>1-3<br>1-2<br>1-1<br>1-3<br>1-2<br>1-1<br>1-3<br>1-2<br>1-1<br>1-3<br>1-2<br>1-1<br>1-3<br>1-1<br>1-3<br>1-1<br>1-3<br>1-1<br>1-3<br>1-1<br>1-3<br>1-1<br>1-3<br>1-1<br>1-3<br>1-1<br>1-3<br>1-1<br>1-3<br>1-1<br>1-3<br>1-1<br>1-3<br>1-1<br>1-6<br>1-8<br>1-9<br>1-7                                                                                                                                                                                                                                                                                                                                                                                                                                                                                                                                                                                                                                                                                                                                                                                                                                                                                                                                                                                                                                                                                                                                                                                                                                                                                                                                                                                                                                                                                                                                                                                                                                                                                                                                                                                                                                                                                                    | B         |
| 0<br>0.3<br>0.2<br>0<br>0<br>0<br>0<br>0<br>0<br>0<br>0<br>0<br>0<br>0<br>0<br>0                          | 3<br>3<br>2<br>4<br>3<br>3<br>3<br>3<br>3<br>3<br>3<br>3<br>3<br>3<br>3<br>3<br>3                                                                            | ▲       (HOST BOARD THICKNESS)         1.57 ±0.15         1.57 ±0.15         1.93 ±0.19         2.11±0.21         2.36 ±0.23         2.55 ±0.23, 2.6±0.23         2.55 ±0.23, 2.6±0.23         2.55 ±0.23, 2.6±0.23         2.55 ±0.23, 2.6±0.23         2.55 ±0.23, 2.6±0.23         2.55 ±0.23, 2.6±0.23         2.55 ±0.23, 2.6±0.23         2.55 ±0.23, 2.6±0.23         2.79 ±0.23         2.55 ±0.23, 2.6±0.23         2.36 ±0.23         2.36 ±0.23         2.79 ±0.23         2.79 ±0.23         2.79 ±0.23         2.79 ±0.23         2.79 ±0.23         2.79 ±0.23         2.79 ±0.23         2.79 ±0.23         2.79 ±0.23         2.79 ±0.23         2.36 ±0.23         1.93 ±0.19         1.93 ±0.19         1.93 ±0.19         1.93 ±0.19         1.93 ±0.19         1.93 ±0.19         1.93 ±0.19         1.93 ±0.19         1.93 ±0.19         1.93 ±0.19         1.93 ±0.19         1.93 ±0.19                                                                                                                                                                                                                                                                                                                                                                                                                                                                                                                                                                                                                                                                                                                                                                                                                                                                                                                                                                                                                                                                                                                                                                                                                                                                                                                                                                                                                                                                                                                                                                                                                                                                                                                                                                                                                                                                                                                                                                                                                                                                                                                                                                                                                       | 1.22<br>1.22<br>1.58<br>1.58<br>1.7<br>1.97<br>2.15<br>2.15<br>2.15<br>2.4<br>1.22<br>1.58<br>1.7<br>1.97<br>1.97<br>1.97<br>1.97<br>1.97<br>1.97<br>1.97<br>1.97<br>1.97<br>1.97<br>1.97<br>1.97<br>1.97<br>1.97<br>1.97<br>1.97<br>1.97<br>1.97<br>1.97<br>1.97<br>1.97<br>1.97<br>1.97<br>1.97<br>1.97<br>1.97<br>1.97<br>1.97<br>1.97<br>1.97<br>1.97<br>1.97<br>1.97<br>1.97<br>1.97<br>1.97<br>1.97<br>1.97<br>1.97<br>1.97<br>1.97<br>1.97<br>1.97<br>1.97<br>1.97<br>1.97<br>1.97<br>1.97<br>1.97<br>1.97<br>1.97<br>1.97<br>1.97<br>1.97<br>1.97<br>1.97<br>1.97<br>1.97<br>1.97<br>1.97<br>1.97<br>1.97<br>1.97<br>1.97<br>1.97<br>1.97<br>1.97<br>1.97<br>1.97<br>1.97<br>1.97<br>1.97<br>1.97<br>1.97<br>1.97<br>1.97<br>1.97<br>1.97<br>1.97<br>1.97<br>1.97<br>1.97<br>1.97<br>1.97<br>1.97<br>1.97<br>1.97<br>1.97<br>1.97<br>1.97<br>1.97<br>1.97<br>1.97<br>1.97<br>1.97<br>1.97<br>1.97<br>1.97<br>1.97<br>1.97<br>1.97<br>1.97<br>1.97<br>1.97<br>1.97<br>1.97<br>1.58<br>1.58<br>1.58<br>1.58<br>1.58<br>1.58<br>1.58<br>1.58<br>1.58<br>1.58<br>1.58<br>1.58<br>1.58<br>1.58<br>1.58<br>1.58<br>1.58<br>1.58<br>1.58<br>1.58<br>1.58<br>1.58<br>1.58<br>1.58<br>1.58<br>1.58<br>1.58<br>1.58<br>1.58<br>1.58<br>1.58<br>1.58<br>1.58<br>1.58<br>1.58<br>1.58<br>1.58<br>1.58<br>1.58<br>1.58<br>1.58<br>1.58<br>1.58<br>1.58<br>1.58<br>1.58<br>1.58<br>1.58<br>1.58<br>1.58<br>1.58<br>1.58<br>1.58<br>1.58<br>1.58<br>1.58<br>1.58<br>1.58<br>1.58<br>1.58<br>1.58<br>1.58<br>1.58<br>1.58<br>1.58<br>1.58<br>1.58<br>1.58<br>1.58<br>1.58<br>1.58<br>1.58<br>1.58<br>1.58<br>1.58<br>1.58<br>1.58<br>1.58<br>1.58<br>1.58<br>1.58<br>1.58<br>1.58<br>1.58<br>1.58<br>1.58<br>1.58<br>1.58<br>1.58<br>1.58<br>1.58<br>1.58<br>1.58<br>1.58<br>1.58<br>1.58<br>1.58<br>1.58<br>1.58<br>1.58<br>1.58<br>1.58<br>1.58<br>1.58<br>1.58<br>1.58<br>1.58<br>1.58<br>1.58<br>1.58<br>1.58<br>1.58<br>1.58<br>1.58<br>1.58<br>1.58<br>1.58<br>1.58<br>1.58<br>1.58<br>1.58<br>1.58<br>1.58<br>1.58<br>1.58<br>1.58<br>1.58<br>1.58<br>1.58<br>1.58<br>1.58<br>1.58<br>1.58<br>1.58<br>1.58<br>1.58<br>1.58<br>1.58<br>1.58<br>1.58<br>1.58<br>1.58<br>1.58<br>1.58<br>1.58<br>1.58<br>1.58<br>1.58<br>1.58<br>1.58<br>1.58<br>1.58<br>1.58<br>1.58<br>1.58<br>1.58<br>1.58<br>1.58<br>1.58<br>1.58<br>1.58<br>1.58<br>1.58<br>1.58<br>1.58<br>1.58<br>1.58<br>1.58<br>1.58<br>1.58<br>1.58<br>1.58<br>1.58<br>1.58<br>1.58<br>1.58<br>1.58<br>1.58<br>1.58<br>1.58<br>1.58<br>1.58<br>1.58<br>1.58<br>1.58<br>1.58<br>1.58<br>1.58<br>1.58<br>1.58<br>1.58<br>1.58<br>1.58<br>1.58<br>1.58<br>1.58<br>1.58<br>1.58<br>1.58<br>1.58<br>1.58<br>1.58<br>1.58<br>1.58<br>1.58<br>1.58<br>1.58<br>1.58<br>1.58<br>1.58<br>1.58<br>1.58<br>1.58<br>1.58<br>1.58<br>1.58<br>1.58<br>1.58<br>1.58<br>1.58<br>1.58<br>1.58<br>1.5 | 23<br>23<br>1-23<br>1-23<br>2-23<br>2-23<br>4-23<br>4-23<br>4-23<br>5-23<br>6-23<br>6-23<br>7-23<br>9-23<br>3-23<br>3-23<br>6-23<br>6-23<br>6-23<br>6-23<br>6-23<br>6-23<br>6-23<br>6-23<br>6-23<br>6-23<br>6-23<br>6-23<br>7-23<br>9-23<br>7-23<br>6-23<br>6-23<br>7-23<br>9-23<br>7-23<br>7-23<br>7-23<br>7-23<br>7-23<br>7-23<br>7-23<br>7-23<br>7-23<br>7-23<br>7-23<br>7-23<br>7-23<br>7-23<br>7-23<br>7-23<br>7-23<br>7-23<br>7-23<br>7-23<br>7-23<br>7-23<br>7-23<br>7-23<br>7-23<br>7-23<br>7-23<br>7-23<br>7-23<br>7-23<br>7-23<br>7-23<br>7-23<br>7-23<br>7-23<br>7-23<br>7-23<br>7-23<br>7-23<br>7-23<br>7-23<br>7-23<br>7-23<br>7-23<br>7-23<br>7-23<br>7-23<br>7-23<br>7-23<br>7-23<br>7-23<br>7-23<br>7-23<br>7-23<br>7-23<br>7-23<br>7-23<br>7-23<br>7-23<br>7-23<br>7-23<br>7-23<br>7-23<br>7-23<br>7-23<br>7-23<br>7-23<br>7-23<br>7-23<br>7-23<br>7-23<br>7-23<br>7-23<br>7-23<br>7-23<br>7-23<br>7-23<br>7-23<br>7-23<br>7-23<br>7-23<br>7-23<br>7-23<br>7-23<br>7-23<br>7-23<br>7-23<br>7-23<br>7-23<br>7-23<br>7-23<br>7-23<br>7-23<br>7-23<br>7-23<br>7-23<br>7-23<br>7-23<br>7-23<br>7-23<br>7-23<br>7-23<br>7-23<br>7-23<br>7-23<br>7-23<br>7-23<br>7-23<br>7-23<br>7-23<br>7-23<br>7-23<br>7-23<br>7-23<br>7-23<br>7-23<br>7-23<br>7-23<br>7-23<br>7-23<br>7-23<br>7-23<br>7-23<br>7-23<br>7-23<br>7-23<br>7-23<br>7-23<br>7-23<br>7-23<br>7-23<br>7-23<br>7-23<br>7-23<br>7-23<br>7-23<br>7-23<br>7-23<br>7-23<br>7-23<br>7-23<br>7-23<br>7-23<br>7-23<br>7-23<br>7-23<br>7-23<br>7-23<br>7-23<br>7-23<br>7-23<br>7-23<br>7-23<br>7-23<br>7-23<br>7-23<br>7-23<br>7-23<br>7-23<br>7-23<br>7-23<br>7-23<br>7-23<br>7-23<br>7-23<br>7-23<br>7-23<br>7-23<br>7-23<br>7-23<br>7-23<br>7-23<br>7-23<br>7-23<br>7-23<br>7-23<br>7-23<br>7-23<br>7-23<br>7-23<br>7-23<br>7-23<br>7-23<br>7-23<br>7-23<br>7-23<br>7-23<br>7-23<br>7-23<br>7-23<br>7-23<br>7-23<br>7-23<br>7-23<br>7-23<br>7-23<br>7-23<br>7-23<br>7-23<br>7-23<br>7-23<br>7-23<br>7-23<br>7-23<br>7-23<br>7-23<br>7-23<br>7-23<br>7-23<br>7-23<br>7-23<br>7-23<br>7-23<br>7-23<br>7-23<br>7-23<br>7-23<br>7-23<br>7-23<br>7-23<br>7-23<br>7-23<br>7-23<br>7-23<br>7-23<br>7-23<br>7-23<br>7-23<br>7-23<br>7-23<br>7-23<br>7-23<br>7-23<br>7-23<br>7-23<br>7-23<br>7-23<br>7-23<br>7-23<br>7-23<br>7-23<br>7-23<br>7-23<br>7-23<br>7-23<br>7-23<br>7-23<br>7-23<br>7-23<br>7-23<br>7-23<br>7-23<br>7-23<br>7-23<br>7-23<br>7-23<br>7-23<br>7-23<br>7-23<br>7-23<br>7-23<br>7-23<br>7-23<br>7-23<br>7-23<br>7-23<br>7-23<br>7-23<br>7-23<br>7-23<br>7-23<br>7-23<br>7-23<br>7-23<br>7-23<br>7-23<br>7-23<br>7-23<br>7-23<br>7-23<br>7-23<br>7-23<br>7-23<br>7-23<br>7-23<br>7-23<br>7-23<br>7-23<br>7-23<br>7-23<br>7-23<br>7-23<br>7-23<br>7-23<br>7-23<br>7-23<br>7-23<br>7-23<br>7-23<br>7-23<br>7-23<br>7-23<br>7-23<br>7-23<br>7-23<br>7-23<br>7-23 | 4032<br>4032<br>4032<br>4032<br>4032<br>4032<br>4032<br>4032                                        | 1-1<br>1-3<br>1-2<br>1-4<br>1-6<br>1-1<br>1-3<br>1-1<br>1-3<br>1-1<br>1-3<br>1-1<br>1-3<br>1-1<br>1-3<br>1-1<br>1-3<br>1-1<br>1-3<br>1-2<br>1-4<br>1-3<br>1-1<br>1-3<br>1-1<br>1-3<br>1-1<br>1-3<br>1-1<br>1-3<br>1-2<br>1-1<br>1-3<br>1-2<br>1-1<br>1-3<br>1-2<br>1-1<br>1-3<br>1-2<br>1-1<br>1-3<br>1-2<br>1-1<br>1-3<br>1-2<br>1-1<br>1-3<br>1-2<br>1-1<br>1-3<br>1-2<br>1-1<br>1-3<br>1-2<br>1-1<br>1-3<br>1-1<br>1-3<br>1-1<br>1-3<br>1-1<br>1-3<br>1-1<br>1-3<br>1-1<br>1-3<br>1-1<br>1-3<br>1-1<br>1-3<br>1-1<br>1-3<br>1-1<br>1-3<br>1-1<br>1-3<br>1-1<br>1-6<br>1-8<br>1-9<br>1-7                                                                                                                                                                                                                                                                                                                                                                                                                                                                                                                                                                                                                                                                                                                                                                                                                                                                                                                                                                                                                                                                                                                                                                                                                                                                                                                                                                                                                                                                                                                                                                                                                                                                                                                                                                                                                                                                                                    | B         |