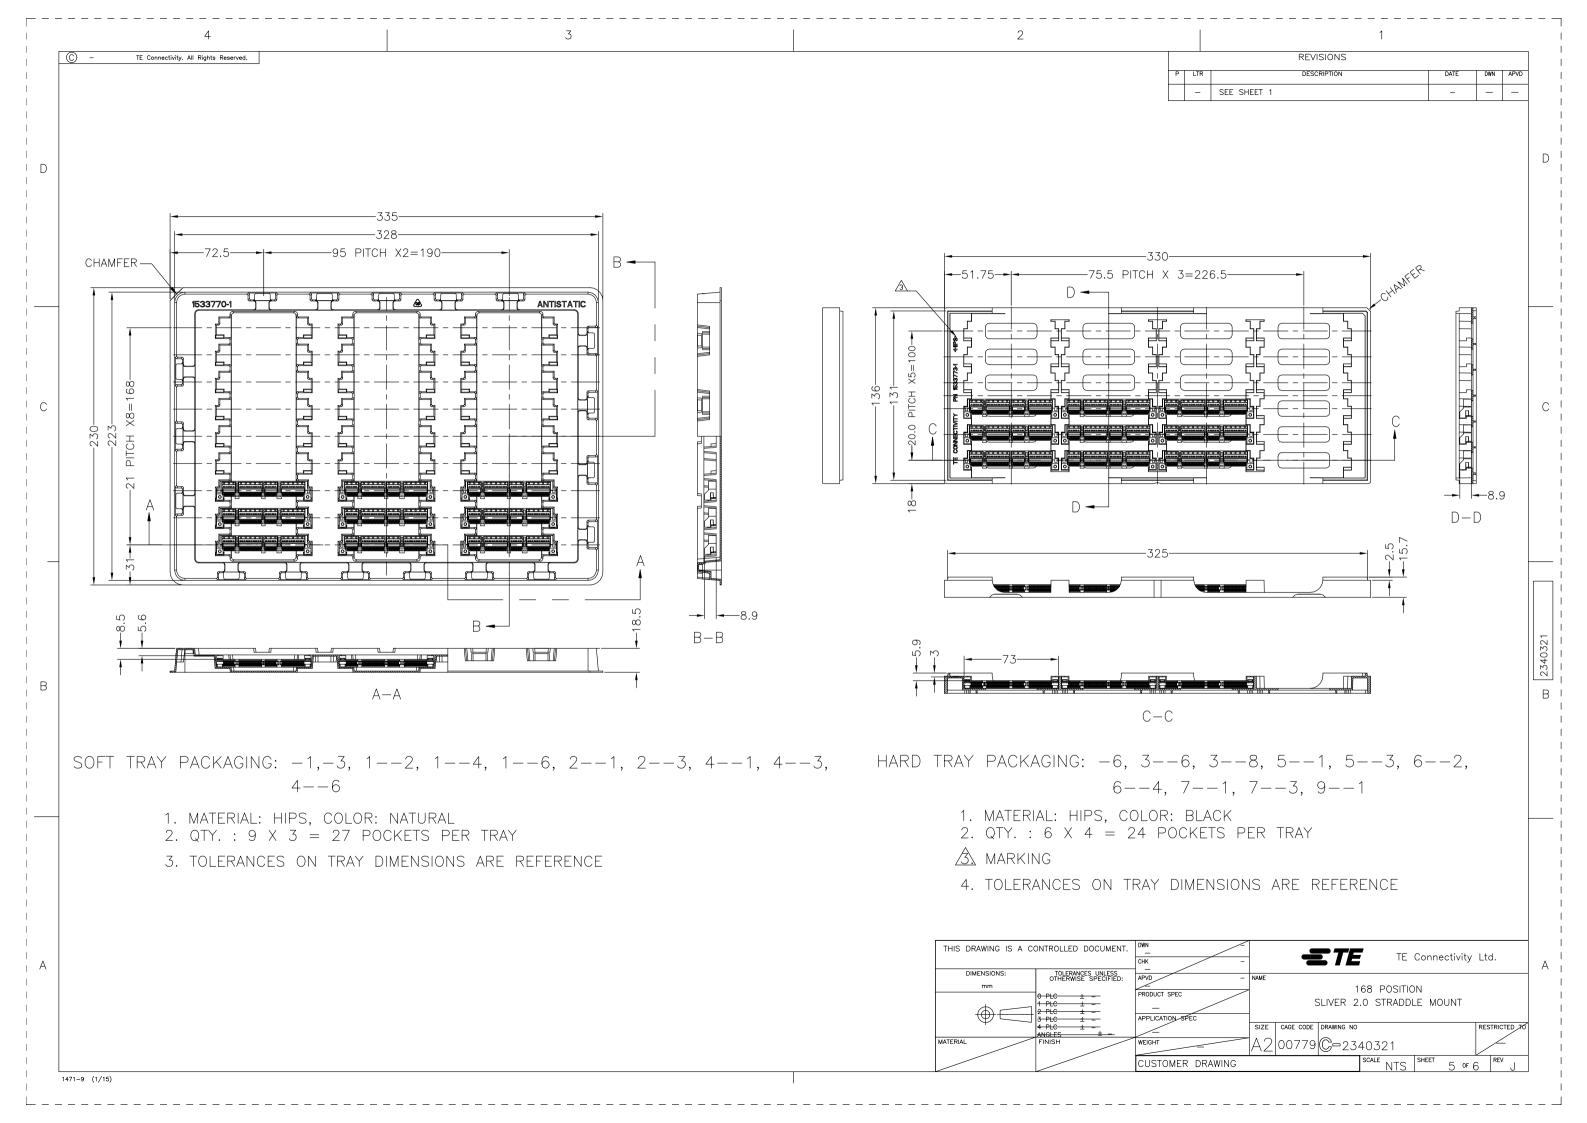

| -                                                                                                         |                                                                                                                                                              |                                                                                                                                                                                                                                                                                                                                                                                                                                                                                                                                                                                                                                                                                                                                                                                                                                                                                                                                                                                                                                                                                                                                                                                                                                                                                                                                                                                                                                                                                                                                                                                                                                                                                                                                                                                                                                                                                                                                                                                                                                                                                                                                                                                                                                                                                                                                                                                                                                                                                                                                                                                                                                                                                                                                                                                                                                                                                                                                                                                                                                                                                                                                       |                                                                                                                                                                                                                                                                                                                                                                                                                                                                                                                                                                                                                                                                                                                                                                                                                                                                                                                                                                                                                                                                                                                                                                                                                                                                                                                                                                                                                                                                                                                                                                                                                                                                                                                                                                                                                                                                                                                                                                                                                                                                                                                                                                                                                                                                                                                                                                                                                                                                                                                                                                                                                                                                                                                                                                                                                                          |                                                                                                                                                                                                                                                                                                                                                                                                                                                                                                                                                                                                                                                                                                                                                                                                                                                                                                                                                                                                                                                                                                                                                                                                                                                                                                                                                                                                                                                                                                                                                                                                                                                                                                                                                                                                                                                                                                                                                                                                                                                                                                                                                                                                                                                                                                                                                                                                                                                                                                                                                                                                                                                                                                                                                                                                                                          |                                                                                                     |                                                                                                                                                                                                                                                                                                                                                                                                                                                                                                                                                                                                                                                                                                                                                                                                                                                                                                                                                                                                                                                                                                                                                                                                                                                                                                                                                                                                                                                                                                                                                                                                                                                                                                                                                                                                                                                                                                                                                                                                                                                                                                                                                                                                                                                                                                                                                                                                                                                                                               |           |
|-----------------------------------------------------------------------------------------------------------|--------------------------------------------------------------------------------------------------------------------------------------------------------------|---------------------------------------------------------------------------------------------------------------------------------------------------------------------------------------------------------------------------------------------------------------------------------------------------------------------------------------------------------------------------------------------------------------------------------------------------------------------------------------------------------------------------------------------------------------------------------------------------------------------------------------------------------------------------------------------------------------------------------------------------------------------------------------------------------------------------------------------------------------------------------------------------------------------------------------------------------------------------------------------------------------------------------------------------------------------------------------------------------------------------------------------------------------------------------------------------------------------------------------------------------------------------------------------------------------------------------------------------------------------------------------------------------------------------------------------------------------------------------------------------------------------------------------------------------------------------------------------------------------------------------------------------------------------------------------------------------------------------------------------------------------------------------------------------------------------------------------------------------------------------------------------------------------------------------------------------------------------------------------------------------------------------------------------------------------------------------------------------------------------------------------------------------------------------------------------------------------------------------------------------------------------------------------------------------------------------------------------------------------------------------------------------------------------------------------------------------------------------------------------------------------------------------------------------------------------------------------------------------------------------------------------------------------------------------------------------------------------------------------------------------------------------------------------------------------------------------------------------------------------------------------------------------------------------------------------------------------------------------------------------------------------------------------------------------------------------------------------------------------------------------------|------------------------------------------------------------------------------------------------------------------------------------------------------------------------------------------------------------------------------------------------------------------------------------------------------------------------------------------------------------------------------------------------------------------------------------------------------------------------------------------------------------------------------------------------------------------------------------------------------------------------------------------------------------------------------------------------------------------------------------------------------------------------------------------------------------------------------------------------------------------------------------------------------------------------------------------------------------------------------------------------------------------------------------------------------------------------------------------------------------------------------------------------------------------------------------------------------------------------------------------------------------------------------------------------------------------------------------------------------------------------------------------------------------------------------------------------------------------------------------------------------------------------------------------------------------------------------------------------------------------------------------------------------------------------------------------------------------------------------------------------------------------------------------------------------------------------------------------------------------------------------------------------------------------------------------------------------------------------------------------------------------------------------------------------------------------------------------------------------------------------------------------------------------------------------------------------------------------------------------------------------------------------------------------------------------------------------------------------------------------------------------------------------------------------------------------------------------------------------------------------------------------------------------------------------------------------------------------------------------------------------------------------------------------------------------------------------------------------------------------------------------------------------------------------------------------------------------------|------------------------------------------------------------------------------------------------------------------------------------------------------------------------------------------------------------------------------------------------------------------------------------------------------------------------------------------------------------------------------------------------------------------------------------------------------------------------------------------------------------------------------------------------------------------------------------------------------------------------------------------------------------------------------------------------------------------------------------------------------------------------------------------------------------------------------------------------------------------------------------------------------------------------------------------------------------------------------------------------------------------------------------------------------------------------------------------------------------------------------------------------------------------------------------------------------------------------------------------------------------------------------------------------------------------------------------------------------------------------------------------------------------------------------------------------------------------------------------------------------------------------------------------------------------------------------------------------------------------------------------------------------------------------------------------------------------------------------------------------------------------------------------------------------------------------------------------------------------------------------------------------------------------------------------------------------------------------------------------------------------------------------------------------------------------------------------------------------------------------------------------------------------------------------------------------------------------------------------------------------------------------------------------------------------------------------------------------------------------------------------------------------------------------------------------------------------------------------------------------------------------------------------------------------------------------------------------------------------------------------------------------------------------------------------------------------------------------------------------------------------------------------------------------------------------------------------------|-----------------------------------------------------------------------------------------------------|-----------------------------------------------------------------------------------------------------------------------------------------------------------------------------------------------------------------------------------------------------------------------------------------------------------------------------------------------------------------------------------------------------------------------------------------------------------------------------------------------------------------------------------------------------------------------------------------------------------------------------------------------------------------------------------------------------------------------------------------------------------------------------------------------------------------------------------------------------------------------------------------------------------------------------------------------------------------------------------------------------------------------------------------------------------------------------------------------------------------------------------------------------------------------------------------------------------------------------------------------------------------------------------------------------------------------------------------------------------------------------------------------------------------------------------------------------------------------------------------------------------------------------------------------------------------------------------------------------------------------------------------------------------------------------------------------------------------------------------------------------------------------------------------------------------------------------------------------------------------------------------------------------------------------------------------------------------------------------------------------------------------------------------------------------------------------------------------------------------------------------------------------------------------------------------------------------------------------------------------------------------------------------------------------------------------------------------------------------------------------------------------------------------------------------------------------------------------------------------------------|-----------|
|                                                                                                           |                                                                                                                                                              | REVISIONS                                                                                                                                                                                                                                                                                                                                                                                                                                                                                                                                                                                                                                                                                                                                                                                                                                                                                                                                                                                                                                                                                                                                                                                                                                                                                                                                                                                                                                                                                                                                                                                                                                                                                                                                                                                                                                                                                                                                                                                                                                                                                                                                                                                                                                                                                                                                                                                                                                                                                                                                                                                                                                                                                                                                                                                                                                                                                                                                                                                                                                                                                                                             |                                                                                                                                                                                                                                                                                                                                                                                                                                                                                                                                                                                                                                                                                                                                                                                                                                                                                                                                                                                                                                                                                                                                                                                                                                                                                                                                                                                                                                                                                                                                                                                                                                                                                                                                                                                                                                                                                                                                                                                                                                                                                                                                                                                                                                                                                                                                                                                                                                                                                                                                                                                                                                                                                                                                                                                                                                          |                                                                                                                                                                                                                                                                                                                                                                                                                                                                                                                                                                                                                                                                                                                                                                                                                                                                                                                                                                                                                                                                                                                                                                                                                                                                                                                                                                                                                                                                                                                                                                                                                                                                                                                                                                                                                                                                                                                                                                                                                                                                                                                                                                                                                                                                                                                                                                                                                                                                                                                                                                                                                                                                                                                                                                                                                                          |                                                                                                     |                                                                                                                                                                                                                                                                                                                                                                                                                                                                                                                                                                                                                                                                                                                                                                                                                                                                                                                                                                                                                                                                                                                                                                                                                                                                                                                                                                                                                                                                                                                                                                                                                                                                                                                                                                                                                                                                                                                                                                                                                                                                                                                                                                                                                                                                                                                                                                                                                                                                                               |           |
| .TR                                                                                                       |                                                                                                                                                              | DESCRIPTION                                                                                                                                                                                                                                                                                                                                                                                                                                                                                                                                                                                                                                                                                                                                                                                                                                                                                                                                                                                                                                                                                                                                                                                                                                                                                                                                                                                                                                                                                                                                                                                                                                                                                                                                                                                                                                                                                                                                                                                                                                                                                                                                                                                                                                                                                                                                                                                                                                                                                                                                                                                                                                                                                                                                                                                                                                                                                                                                                                                                                                                                                                                           |                                                                                                                                                                                                                                                                                                                                                                                                                                                                                                                                                                                                                                                                                                                                                                                                                                                                                                                                                                                                                                                                                                                                                                                                                                                                                                                                                                                                                                                                                                                                                                                                                                                                                                                                                                                                                                                                                                                                                                                                                                                                                                                                                                                                                                                                                                                                                                                                                                                                                                                                                                                                                                                                                                                                                                                                                                          | DATE                                                                                                                                                                                                                                                                                                                                                                                                                                                                                                                                                                                                                                                                                                                                                                                                                                                                                                                                                                                                                                                                                                                                                                                                                                                                                                                                                                                                                                                                                                                                                                                                                                                                                                                                                                                                                                                                                                                                                                                                                                                                                                                                                                                                                                                                                                                                                                                                                                                                                                                                                                                                                                                                                                                                                                                                                                     | DWN                                                                                                 | APVD                                                                                                                                                                                                                                                                                                                                                                                                                                                                                                                                                                                                                                                                                                                                                                                                                                                                                                                                                                                                                                                                                                                                                                                                                                                                                                                                                                                                                                                                                                                                                                                                                                                                                                                                                                                                                                                                                                                                                                                                                                                                                                                                                                                                                                                                                                                                                                                                                                                                                          |           |
| J                                                                                                         | REVISE                                                                                                                                                       | )                                                                                                                                                                                                                                                                                                                                                                                                                                                                                                                                                                                                                                                                                                                                                                                                                                                                                                                                                                                                                                                                                                                                                                                                                                                                                                                                                                                                                                                                                                                                                                                                                                                                                                                                                                                                                                                                                                                                                                                                                                                                                                                                                                                                                                                                                                                                                                                                                                                                                                                                                                                                                                                                                                                                                                                                                                                                                                                                                                                                                                                                                                                                     | 1                                                                                                                                                                                                                                                                                                                                                                                                                                                                                                                                                                                                                                                                                                                                                                                                                                                                                                                                                                                                                                                                                                                                                                                                                                                                                                                                                                                                                                                                                                                                                                                                                                                                                                                                                                                                                                                                                                                                                                                                                                                                                                                                                                                                                                                                                                                                                                                                                                                                                                                                                                                                                                                                                                                                                                                                                                        | 1NOV2021                                                                                                                                                                                                                                                                                                                                                                                                                                                                                                                                                                                                                                                                                                                                                                                                                                                                                                                                                                                                                                                                                                                                                                                                                                                                                                                                                                                                                                                                                                                                                                                                                                                                                                                                                                                                                                                                                                                                                                                                                                                                                                                                                                                                                                                                                                                                                                                                                                                                                                                                                                                                                                                                                                                                                                                                                                 | M.T                                                                                                 | H.T                                                                                                                                                                                                                                                                                                                                                                                                                                                                                                                                                                                                                                                                                                                                                                                                                                                                                                                                                                                                                                                                                                                                                                                                                                                                                                                                                                                                                                                                                                                                                                                                                                                                                                                                                                                                                                                                                                                                                                                                                                                                                                                                                                                                                                                                                                                                                                                                                                                                                           |           |
|                                                                                                           |                                                                                                                                                              |                                                                                                                                                                                                                                                                                                                                                                                                                                                                                                                                                                                                                                                                                                                                                                                                                                                                                                                                                                                                                                                                                                                                                                                                                                                                                                                                                                                                                                                                                                                                                                                                                                                                                                                                                                                                                                                                                                                                                                                                                                                                                                                                                                                                                                                                                                                                                                                                                                                                                                                                                                                                                                                                                                                                                                                                                                                                                                                                                                                                                                                                                                                                       |                                                                                                                                                                                                                                                                                                                                                                                                                                                                                                                                                                                                                                                                                                                                                                                                                                                                                                                                                                                                                                                                                                                                                                                                                                                                                                                                                                                                                                                                                                                                                                                                                                                                                                                                                                                                                                                                                                                                                                                                                                                                                                                                                                                                                                                                                                                                                                                                                                                                                                                                                                                                                                                                                                                                                                                                                                          |                                                                                                                                                                                                                                                                                                                                                                                                                                                                                                                                                                                                                                                                                                                                                                                                                                                                                                                                                                                                                                                                                                                                                                                                                                                                                                                                                                                                                                                                                                                                                                                                                                                                                                                                                                                                                                                                                                                                                                                                                                                                                                                                                                                                                                                                                                                                                                                                                                                                                                                                                                                                                                                                                                                                                                                                                                          |                                                                                                     |                                                                                                                                                                                                                                                                                                                                                                                                                                                                                                                                                                                                                                                                                                                                                                                                                                                                                                                                                                                                                                                                                                                                                                                                                                                                                                                                                                                                                                                                                                                                                                                                                                                                                                                                                                                                                                                                                                                                                                                                                                                                                                                                                                                                                                                                                                                                                                                                                                                                                               |           |
|                                                                                                           |                                                                                                                                                              |                                                                                                                                                                                                                                                                                                                                                                                                                                                                                                                                                                                                                                                                                                                                                                                                                                                                                                                                                                                                                                                                                                                                                                                                                                                                                                                                                                                                                                                                                                                                                                                                                                                                                                                                                                                                                                                                                                                                                                                                                                                                                                                                                                                                                                                                                                                                                                                                                                                                                                                                                                                                                                                                                                                                                                                                                                                                                                                                                                                                                                                                                                                                       |                                                                                                                                                                                                                                                                                                                                                                                                                                                                                                                                                                                                                                                                                                                                                                                                                                                                                                                                                                                                                                                                                                                                                                                                                                                                                                                                                                                                                                                                                                                                                                                                                                                                                                                                                                                                                                                                                                                                                                                                                                                                                                                                                                                                                                                                                                                                                                                                                                                                                                                                                                                                                                                                                                                                                                                                                                          |                                                                                                                                                                                                                                                                                                                                                                                                                                                                                                                                                                                                                                                                                                                                                                                                                                                                                                                                                                                                                                                                                                                                                                                                                                                                                                                                                                                                                                                                                                                                                                                                                                                                                                                                                                                                                                                                                                                                                                                                                                                                                                                                                                                                                                                                                                                                                                                                                                                                                                                                                                                                                                                                                                                                                                                                                                          |                                                                                                     |                                                                                                                                                                                                                                                                                                                                                                                                                                                                                                                                                                                                                                                                                                                                                                                                                                                                                                                                                                                                                                                                                                                                                                                                                                                                                                                                                                                                                                                                                                                                                                                                                                                                                                                                                                                                                                                                                                                                                                                                                                                                                                                                                                                                                                                                                                                                                                                                                                                                                               |           |
|                                                                                                           |                                                                                                                                                              |                                                                                                                                                                                                                                                                                                                                                                                                                                                                                                                                                                                                                                                                                                                                                                                                                                                                                                                                                                                                                                                                                                                                                                                                                                                                                                                                                                                                                                                                                                                                                                                                                                                                                                                                                                                                                                                                                                                                                                                                                                                                                                                                                                                                                                                                                                                                                                                                                                                                                                                                                                                                                                                                                                                                                                                                                                                                                                                                                                                                                                                                                                                                       |                                                                                                                                                                                                                                                                                                                                                                                                                                                                                                                                                                                                                                                                                                                                                                                                                                                                                                                                                                                                                                                                                                                                                                                                                                                                                                                                                                                                                                                                                                                                                                                                                                                                                                                                                                                                                                                                                                                                                                                                                                                                                                                                                                                                                                                                                                                                                                                                                                                                                                                                                                                                                                                                                                                                                                                                                                          |                                                                                                                                                                                                                                                                                                                                                                                                                                                                                                                                                                                                                                                                                                                                                                                                                                                                                                                                                                                                                                                                                                                                                                                                                                                                                                                                                                                                                                                                                                                                                                                                                                                                                                                                                                                                                                                                                                                                                                                                                                                                                                                                                                                                                                                                                                                                                                                                                                                                                                                                                                                                                                                                                                                                                                                                                                          |                                                                                                     |                                                                                                                                                                                                                                                                                                                                                                                                                                                                                                                                                                                                                                                                                                                                                                                                                                                                                                                                                                                                                                                                                                                                                                                                                                                                                                                                                                                                                                                                                                                                                                                                                                                                                                                                                                                                                                                                                                                                                                                                                                                                                                                                                                                                                                                                                                                                                                                                                                                                                               |           |
|                                                                                                           |                                                                                                                                                              |                                                                                                                                                                                                                                                                                                                                                                                                                                                                                                                                                                                                                                                                                                                                                                                                                                                                                                                                                                                                                                                                                                                                                                                                                                                                                                                                                                                                                                                                                                                                                                                                                                                                                                                                                                                                                                                                                                                                                                                                                                                                                                                                                                                                                                                                                                                                                                                                                                                                                                                                                                                                                                                                                                                                                                                                                                                                                                                                                                                                                                                                                                                                       |                                                                                                                                                                                                                                                                                                                                                                                                                                                                                                                                                                                                                                                                                                                                                                                                                                                                                                                                                                                                                                                                                                                                                                                                                                                                                                                                                                                                                                                                                                                                                                                                                                                                                                                                                                                                                                                                                                                                                                                                                                                                                                                                                                                                                                                                                                                                                                                                                                                                                                                                                                                                                                                                                                                                                                                                                                          |                                                                                                                                                                                                                                                                                                                                                                                                                                                                                                                                                                                                                                                                                                                                                                                                                                                                                                                                                                                                                                                                                                                                                                                                                                                                                                                                                                                                                                                                                                                                                                                                                                                                                                                                                                                                                                                                                                                                                                                                                                                                                                                                                                                                                                                                                                                                                                                                                                                                                                                                                                                                                                                                                                                                                                                                                                          |                                                                                                     |                                                                                                                                                                                                                                                                                                                                                                                                                                                                                                                                                                                                                                                                                                                                                                                                                                                                                                                                                                                                                                                                                                                                                                                                                                                                                                                                                                                                                                                                                                                                                                                                                                                                                                                                                                                                                                                                                                                                                                                                                                                                                                                                                                                                                                                                                                                                                                                                                                                                                               | D         |
|                                                                                                           |                                                                                                                                                              |                                                                                                                                                                                                                                                                                                                                                                                                                                                                                                                                                                                                                                                                                                                                                                                                                                                                                                                                                                                                                                                                                                                                                                                                                                                                                                                                                                                                                                                                                                                                                                                                                                                                                                                                                                                                                                                                                                                                                                                                                                                                                                                                                                                                                                                                                                                                                                                                                                                                                                                                                                                                                                                                                                                                                                                                                                                                                                                                                                                                                                                                                                                                       |                                                                                                                                                                                                                                                                                                                                                                                                                                                                                                                                                                                                                                                                                                                                                                                                                                                                                                                                                                                                                                                                                                                                                                                                                                                                                                                                                                                                                                                                                                                                                                                                                                                                                                                                                                                                                                                                                                                                                                                                                                                                                                                                                                                                                                                                                                                                                                                                                                                                                                                                                                                                                                                                                                                                                                                                                                          |                                                                                                                                                                                                                                                                                                                                                                                                                                                                                                                                                                                                                                                                                                                                                                                                                                                                                                                                                                                                                                                                                                                                                                                                                                                                                                                                                                                                                                                                                                                                                                                                                                                                                                                                                                                                                                                                                                                                                                                                                                                                                                                                                                                                                                                                                                                                                                                                                                                                                                                                                                                                                                                                                                                                                                                                                                          |                                                                                                     |                                                                                                                                                                                                                                                                                                                                                                                                                                                                                                                                                                                                                                                                                                                                                                                                                                                                                                                                                                                                                                                                                                                                                                                                                                                                                                                                                                                                                                                                                                                                                                                                                                                                                                                                                                                                                                                                                                                                                                                                                                                                                                                                                                                                                                                                                                                                                                                                                                                                                               |           |
|                                                                                                           |                                                                                                                                                              |                                                                                                                                                                                                                                                                                                                                                                                                                                                                                                                                                                                                                                                                                                                                                                                                                                                                                                                                                                                                                                                                                                                                                                                                                                                                                                                                                                                                                                                                                                                                                                                                                                                                                                                                                                                                                                                                                                                                                                                                                                                                                                                                                                                                                                                                                                                                                                                                                                                                                                                                                                                                                                                                                                                                                                                                                                                                                                                                                                                                                                                                                                                                       |                                                                                                                                                                                                                                                                                                                                                                                                                                                                                                                                                                                                                                                                                                                                                                                                                                                                                                                                                                                                                                                                                                                                                                                                                                                                                                                                                                                                                                                                                                                                                                                                                                                                                                                                                                                                                                                                                                                                                                                                                                                                                                                                                                                                                                                                                                                                                                                                                                                                                                                                                                                                                                                                                                                                                                                                                                          |                                                                                                                                                                                                                                                                                                                                                                                                                                                                                                                                                                                                                                                                                                                                                                                                                                                                                                                                                                                                                                                                                                                                                                                                                                                                                                                                                                                                                                                                                                                                                                                                                                                                                                                                                                                                                                                                                                                                                                                                                                                                                                                                                                                                                                                                                                                                                                                                                                                                                                                                                                                                                                                                                                                                                                                                                                          |                                                                                                     |                                                                                                                                                                                                                                                                                                                                                                                                                                                                                                                                                                                                                                                                                                                                                                                                                                                                                                                                                                                                                                                                                                                                                                                                                                                                                                                                                                                                                                                                                                                                                                                                                                                                                                                                                                                                                                                                                                                                                                                                                                                                                                                                                                                                                                                                                                                                                                                                                                                                                               |           |
|                                                                                                           |                                                                                                                                                              |                                                                                                                                                                                                                                                                                                                                                                                                                                                                                                                                                                                                                                                                                                                                                                                                                                                                                                                                                                                                                                                                                                                                                                                                                                                                                                                                                                                                                                                                                                                                                                                                                                                                                                                                                                                                                                                                                                                                                                                                                                                                                                                                                                                                                                                                                                                                                                                                                                                                                                                                                                                                                                                                                                                                                                                                                                                                                                                                                                                                                                                                                                                                       |                                                                                                                                                                                                                                                                                                                                                                                                                                                                                                                                                                                                                                                                                                                                                                                                                                                                                                                                                                                                                                                                                                                                                                                                                                                                                                                                                                                                                                                                                                                                                                                                                                                                                                                                                                                                                                                                                                                                                                                                                                                                                                                                                                                                                                                                                                                                                                                                                                                                                                                                                                                                                                                                                                                                                                                                                                          |                                                                                                                                                                                                                                                                                                                                                                                                                                                                                                                                                                                                                                                                                                                                                                                                                                                                                                                                                                                                                                                                                                                                                                                                                                                                                                                                                                                                                                                                                                                                                                                                                                                                                                                                                                                                                                                                                                                                                                                                                                                                                                                                                                                                                                                                                                                                                                                                                                                                                                                                                                                                                                                                                                                                                                                                                                          |                                                                                                     |                                                                                                                                                                                                                                                                                                                                                                                                                                                                                                                                                                                                                                                                                                                                                                                                                                                                                                                                                                                                                                                                                                                                                                                                                                                                                                                                                                                                                                                                                                                                                                                                                                                                                                                                                                                                                                                                                                                                                                                                                                                                                                                                                                                                                                                                                                                                                                                                                                                                                               |           |
|                                                                                                           |                                                                                                                                                              |                                                                                                                                                                                                                                                                                                                                                                                                                                                                                                                                                                                                                                                                                                                                                                                                                                                                                                                                                                                                                                                                                                                                                                                                                                                                                                                                                                                                                                                                                                                                                                                                                                                                                                                                                                                                                                                                                                                                                                                                                                                                                                                                                                                                                                                                                                                                                                                                                                                                                                                                                                                                                                                                                                                                                                                                                                                                                                                                                                                                                                                                                                                                       |                                                                                                                                                                                                                                                                                                                                                                                                                                                                                                                                                                                                                                                                                                                                                                                                                                                                                                                                                                                                                                                                                                                                                                                                                                                                                                                                                                                                                                                                                                                                                                                                                                                                                                                                                                                                                                                                                                                                                                                                                                                                                                                                                                                                                                                                                                                                                                                                                                                                                                                                                                                                                                                                                                                                                                                                                                          |                                                                                                                                                                                                                                                                                                                                                                                                                                                                                                                                                                                                                                                                                                                                                                                                                                                                                                                                                                                                                                                                                                                                                                                                                                                                                                                                                                                                                                                                                                                                                                                                                                                                                                                                                                                                                                                                                                                                                                                                                                                                                                                                                                                                                                                                                                                                                                                                                                                                                                                                                                                                                                                                                                                                                                                                                                          |                                                                                                     |                                                                                                                                                                                                                                                                                                                                                                                                                                                                                                                                                                                                                                                                                                                                                                                                                                                                                                                                                                                                                                                                                                                                                                                                                                                                                                                                                                                                                                                                                                                                                                                                                                                                                                                                                                                                                                                                                                                                                                                                                                                                                                                                                                                                                                                                                                                                                                                                                                                                                               |           |
|                                                                                                           |                                                                                                                                                              |                                                                                                                                                                                                                                                                                                                                                                                                                                                                                                                                                                                                                                                                                                                                                                                                                                                                                                                                                                                                                                                                                                                                                                                                                                                                                                                                                                                                                                                                                                                                                                                                                                                                                                                                                                                                                                                                                                                                                                                                                                                                                                                                                                                                                                                                                                                                                                                                                                                                                                                                                                                                                                                                                                                                                                                                                                                                                                                                                                                                                                                                                                                                       |                                                                                                                                                                                                                                                                                                                                                                                                                                                                                                                                                                                                                                                                                                                                                                                                                                                                                                                                                                                                                                                                                                                                                                                                                                                                                                                                                                                                                                                                                                                                                                                                                                                                                                                                                                                                                                                                                                                                                                                                                                                                                                                                                                                                                                                                                                                                                                                                                                                                                                                                                                                                                                                                                                                                                                                                                                          |                                                                                                                                                                                                                                                                                                                                                                                                                                                                                                                                                                                                                                                                                                                                                                                                                                                                                                                                                                                                                                                                                                                                                                                                                                                                                                                                                                                                                                                                                                                                                                                                                                                                                                                                                                                                                                                                                                                                                                                                                                                                                                                                                                                                                                                                                                                                                                                                                                                                                                                                                                                                                                                                                                                                                                                                                                          |                                                                                                     |                                                                                                                                                                                                                                                                                                                                                                                                                                                                                                                                                                                                                                                                                                                                                                                                                                                                                                                                                                                                                                                                                                                                                                                                                                                                                                                                                                                                                                                                                                                                                                                                                                                                                                                                                                                                                                                                                                                                                                                                                                                                                                                                                                                                                                                                                                                                                                                                                                                                                               |           |
|                                                                                                           |                                                                                                                                                              |                                                                                                                                                                                                                                                                                                                                                                                                                                                                                                                                                                                                                                                                                                                                                                                                                                                                                                                                                                                                                                                                                                                                                                                                                                                                                                                                                                                                                                                                                                                                                                                                                                                                                                                                                                                                                                                                                                                                                                                                                                                                                                                                                                                                                                                                                                                                                                                                                                                                                                                                                                                                                                                                                                                                                                                                                                                                                                                                                                                                                                                                                                                                       |                                                                                                                                                                                                                                                                                                                                                                                                                                                                                                                                                                                                                                                                                                                                                                                                                                                                                                                                                                                                                                                                                                                                                                                                                                                                                                                                                                                                                                                                                                                                                                                                                                                                                                                                                                                                                                                                                                                                                                                                                                                                                                                                                                                                                                                                                                                                                                                                                                                                                                                                                                                                                                                                                                                                                                                                                                          |                                                                                                                                                                                                                                                                                                                                                                                                                                                                                                                                                                                                                                                                                                                                                                                                                                                                                                                                                                                                                                                                                                                                                                                                                                                                                                                                                                                                                                                                                                                                                                                                                                                                                                                                                                                                                                                                                                                                                                                                                                                                                                                                                                                                                                                                                                                                                                                                                                                                                                                                                                                                                                                                                                                                                                                                                                          |                                                                                                     |                                                                                                                                                                                                                                                                                                                                                                                                                                                                                                                                                                                                                                                                                                                                                                                                                                                                                                                                                                                                                                                                                                                                                                                                                                                                                                                                                                                                                                                                                                                                                                                                                                                                                                                                                                                                                                                                                                                                                                                                                                                                                                                                                                                                                                                                                                                                                                                                                                                                                               |           |
|                                                                                                           |                                                                                                                                                              |                                                                                                                                                                                                                                                                                                                                                                                                                                                                                                                                                                                                                                                                                                                                                                                                                                                                                                                                                                                                                                                                                                                                                                                                                                                                                                                                                                                                                                                                                                                                                                                                                                                                                                                                                                                                                                                                                                                                                                                                                                                                                                                                                                                                                                                                                                                                                                                                                                                                                                                                                                                                                                                                                                                                                                                                                                                                                                                                                                                                                                                                                                                                       |                                                                                                                                                                                                                                                                                                                                                                                                                                                                                                                                                                                                                                                                                                                                                                                                                                                                                                                                                                                                                                                                                                                                                                                                                                                                                                                                                                                                                                                                                                                                                                                                                                                                                                                                                                                                                                                                                                                                                                                                                                                                                                                                                                                                                                                                                                                                                                                                                                                                                                                                                                                                                                                                                                                                                                                                                                          |                                                                                                                                                                                                                                                                                                                                                                                                                                                                                                                                                                                                                                                                                                                                                                                                                                                                                                                                                                                                                                                                                                                                                                                                                                                                                                                                                                                                                                                                                                                                                                                                                                                                                                                                                                                                                                                                                                                                                                                                                                                                                                                                                                                                                                                                                                                                                                                                                                                                                                                                                                                                                                                                                                                                                                                                                                          |                                                                                                     |                                                                                                                                                                                                                                                                                                                                                                                                                                                                                                                                                                                                                                                                                                                                                                                                                                                                                                                                                                                                                                                                                                                                                                                                                                                                                                                                                                                                                                                                                                                                                                                                                                                                                                                                                                                                                                                                                                                                                                                                                                                                                                                                                                                                                                                                                                                                                                                                                                                                                               |           |
|                                                                                                           |                                                                                                                                                              |                                                                                                                                                                                                                                                                                                                                                                                                                                                                                                                                                                                                                                                                                                                                                                                                                                                                                                                                                                                                                                                                                                                                                                                                                                                                                                                                                                                                                                                                                                                                                                                                                                                                                                                                                                                                                                                                                                                                                                                                                                                                                                                                                                                                                                                                                                                                                                                                                                                                                                                                                                                                                                                                                                                                                                                                                                                                                                                                                                                                                                                                                                                                       |                                                                                                                                                                                                                                                                                                                                                                                                                                                                                                                                                                                                                                                                                                                                                                                                                                                                                                                                                                                                                                                                                                                                                                                                                                                                                                                                                                                                                                                                                                                                                                                                                                                                                                                                                                                                                                                                                                                                                                                                                                                                                                                                                                                                                                                                                                                                                                                                                                                                                                                                                                                                                                                                                                                                                                                                                                          |                                                                                                                                                                                                                                                                                                                                                                                                                                                                                                                                                                                                                                                                                                                                                                                                                                                                                                                                                                                                                                                                                                                                                                                                                                                                                                                                                                                                                                                                                                                                                                                                                                                                                                                                                                                                                                                                                                                                                                                                                                                                                                                                                                                                                                                                                                                                                                                                                                                                                                                                                                                                                                                                                                                                                                                                                                          |                                                                                                     |                                                                                                                                                                                                                                                                                                                                                                                                                                                                                                                                                                                                                                                                                                                                                                                                                                                                                                                                                                                                                                                                                                                                                                                                                                                                                                                                                                                                                                                                                                                                                                                                                                                                                                                                                                                                                                                                                                                                                                                                                                                                                                                                                                                                                                                                                                                                                                                                                                                                                               |           |
|                                                                                                           |                                                                                                                                                              |                                                                                                                                                                                                                                                                                                                                                                                                                                                                                                                                                                                                                                                                                                                                                                                                                                                                                                                                                                                                                                                                                                                                                                                                                                                                                                                                                                                                                                                                                                                                                                                                                                                                                                                                                                                                                                                                                                                                                                                                                                                                                                                                                                                                                                                                                                                                                                                                                                                                                                                                                                                                                                                                                                                                                                                                                                                                                                                                                                                                                                                                                                                                       |                                                                                                                                                                                                                                                                                                                                                                                                                                                                                                                                                                                                                                                                                                                                                                                                                                                                                                                                                                                                                                                                                                                                                                                                                                                                                                                                                                                                                                                                                                                                                                                                                                                                                                                                                                                                                                                                                                                                                                                                                                                                                                                                                                                                                                                                                                                                                                                                                                                                                                                                                                                                                                                                                                                                                                                                                                          |                                                                                                                                                                                                                                                                                                                                                                                                                                                                                                                                                                                                                                                                                                                                                                                                                                                                                                                                                                                                                                                                                                                                                                                                                                                                                                                                                                                                                                                                                                                                                                                                                                                                                                                                                                                                                                                                                                                                                                                                                                                                                                                                                                                                                                                                                                                                                                                                                                                                                                                                                                                                                                                                                                                                                                                                                                          |                                                                                                     |                                                                                                                                                                                                                                                                                                                                                                                                                                                                                                                                                                                                                                                                                                                                                                                                                                                                                                                                                                                                                                                                                                                                                                                                                                                                                                                                                                                                                                                                                                                                                                                                                                                                                                                                                                                                                                                                                                                                                                                                                                                                                                                                                                                                                                                                                                                                                                                                                                                                                               |           |
|                                                                                                           |                                                                                                                                                              | $\wedge$                                                                                                                                                                                                                                                                                                                                                                                                                                                                                                                                                                                                                                                                                                                                                                                                                                                                                                                                                                                                                                                                                                                                                                                                                                                                                                                                                                                                                                                                                                                                                                                                                                                                                                                                                                                                                                                                                                                                                                                                                                                                                                                                                                                                                                                                                                                                                                                                                                                                                                                                                                                                                                                                                                                                                                                                                                                                                                                                                                                                                                                                                                                              |                                                                                                                                                                                                                                                                                                                                                                                                                                                                                                                                                                                                                                                                                                                                                                                                                                                                                                                                                                                                                                                                                                                                                                                                                                                                                                                                                                                                                                                                                                                                                                                                                                                                                                                                                                                                                                                                                                                                                                                                                                                                                                                                                                                                                                                                                                                                                                                                                                                                                                                                                                                                                                                                                                                                                                                                                                          |                                                                                                                                                                                                                                                                                                                                                                                                                                                                                                                                                                                                                                                                                                                                                                                                                                                                                                                                                                                                                                                                                                                                                                                                                                                                                                                                                                                                                                                                                                                                                                                                                                                                                                                                                                                                                                                                                                                                                                                                                                                                                                                                                                                                                                                                                                                                                                                                                                                                                                                                                                                                                                                                                                                                                                                                                                          |                                                                                                     |                                                                                                                                                                                                                                                                                                                                                                                                                                                                                                                                                                                                                                                                                                                                                                                                                                                                                                                                                                                                                                                                                                                                                                                                                                                                                                                                                                                                                                                                                                                                                                                                                                                                                                                                                                                                                                                                                                                                                                                                                                                                                                                                                                                                                                                                                                                                                                                                                                                                                               |           |
|                                                                                                           |                                                                                                                                                              |                                                                                                                                                                                                                                                                                                                                                                                                                                                                                                                                                                                                                                                                                                                                                                                                                                                                                                                                                                                                                                                                                                                                                                                                                                                                                                                                                                                                                                                                                                                                                                                                                                                                                                                                                                                                                                                                                                                                                                                                                                                                                                                                                                                                                                                                                                                                                                                                                                                                                                                                                                                                                                                                                                                                                                                                                                                                                                                                                                                                                                                                                                                                       |                                                                                                                                                                                                                                                                                                                                                                                                                                                                                                                                                                                                                                                                                                                                                                                                                                                                                                                                                                                                                                                                                                                                                                                                                                                                                                                                                                                                                                                                                                                                                                                                                                                                                                                                                                                                                                                                                                                                                                                                                                                                                                                                                                                                                                                                                                                                                                                                                                                                                                                                                                                                                                                                                                                                                                                                                                          |                                                                                                                                                                                                                                                                                                                                                                                                                                                                                                                                                                                                                                                                                                                                                                                                                                                                                                                                                                                                                                                                                                                                                                                                                                                                                                                                                                                                                                                                                                                                                                                                                                                                                                                                                                                                                                                                                                                                                                                                                                                                                                                                                                                                                                                                                                                                                                                                                                                                                                                                                                                                                                                                                                                                                                                                                                          |                                                                                                     |                                                                                                                                                                                                                                                                                                                                                                                                                                                                                                                                                                                                                                                                                                                                                                                                                                                                                                                                                                                                                                                                                                                                                                                                                                                                                                                                                                                                                                                                                                                                                                                                                                                                                                                                                                                                                                                                                                                                                                                                                                                                                                                                                                                                                                                                                                                                                                                                                                                                                               |           |
|                                                                                                           |                                                                                                                                                              |                                                                                                                                                                                                                                                                                                                                                                                                                                                                                                                                                                                                                                                                                                                                                                                                                                                                                                                                                                                                                                                                                                                                                                                                                                                                                                                                                                                                                                                                                                                                                                                                                                                                                                                                                                                                                                                                                                                                                                                                                                                                                                                                                                                                                                                                                                                                                                                                                                                                                                                                                                                                                                                                                                                                                                                                                                                                                                                                                                                                                                                                                                                                       |                                                                                                                                                                                                                                                                                                                                                                                                                                                                                                                                                                                                                                                                                                                                                                                                                                                                                                                                                                                                                                                                                                                                                                                                                                                                                                                                                                                                                                                                                                                                                                                                                                                                                                                                                                                                                                                                                                                                                                                                                                                                                                                                                                                                                                                                                                                                                                                                                                                                                                                                                                                                                                                                                                                                                                                                                                          |                                                                                                                                                                                                                                                                                                                                                                                                                                                                                                                                                                                                                                                                                                                                                                                                                                                                                                                                                                                                                                                                                                                                                                                                                                                                                                                                                                                                                                                                                                                                                                                                                                                                                                                                                                                                                                                                                                                                                                                                                                                                                                                                                                                                                                                                                                                                                                                                                                                                                                                                                                                                                                                                                                                                                                                                                                          |                                                                                                     |                                                                                                                                                                                                                                                                                                                                                                                                                                                                                                                                                                                                                                                                                                                                                                                                                                                                                                                                                                                                                                                                                                                                                                                                                                                                                                                                                                                                                                                                                                                                                                                                                                                                                                                                                                                                                                                                                                                                                                                                                                                                                                                                                                                                                                                                                                                                                                                                                                                                                               |           |
|                                                                                                           |                                                                                                                                                              |                                                                                                                                                                                                                                                                                                                                                                                                                                                                                                                                                                                                                                                                                                                                                                                                                                                                                                                                                                                                                                                                                                                                                                                                                                                                                                                                                                                                                                                                                                                                                                                                                                                                                                                                                                                                                                                                                                                                                                                                                                                                                                                                                                                                                                                                                                                                                                                                                                                                                                                                                                                                                                                                                                                                                                                                                                                                                                                                                                                                                                                                                                                                       | 1                                                                                                                                                                                                                                                                                                                                                                                                                                                                                                                                                                                                                                                                                                                                                                                                                                                                                                                                                                                                                                                                                                                                                                                                                                                                                                                                                                                                                                                                                                                                                                                                                                                                                                                                                                                                                                                                                                                                                                                                                                                                                                                                                                                                                                                                                                                                                                                                                                                                                                                                                                                                                                                                                                                                                                                                                                        |                                                                                                                                                                                                                                                                                                                                                                                                                                                                                                                                                                                                                                                                                                                                                                                                                                                                                                                                                                                                                                                                                                                                                                                                                                                                                                                                                                                                                                                                                                                                                                                                                                                                                                                                                                                                                                                                                                                                                                                                                                                                                                                                                                                                                                                                                                                                                                                                                                                                                                                                                                                                                                                                                                                                                                                                                                          |                                                                                                     |                                                                                                                                                                                                                                                                                                                                                                                                                                                                                                                                                                                                                                                                                                                                                                                                                                                                                                                                                                                                                                                                                                                                                                                                                                                                                                                                                                                                                                                                                                                                                                                                                                                                                                                                                                                                                                                                                                                                                                                                                                                                                                                                                                                                                                                                                                                                                                                                                                                                                               |           |
|                                                                                                           |                                                                                                                                                              |                                                                                                                                                                                                                                                                                                                                                                                                                                                                                                                                                                                                                                                                                                                                                                                                                                                                                                                                                                                                                                                                                                                                                                                                                                                                                                                                                                                                                                                                                                                                                                                                                                                                                                                                                                                                                                                                                                                                                                                                                                                                                                                                                                                                                                                                                                                                                                                                                                                                                                                                                                                                                                                                                                                                                                                                                                                                                                                                                                                                                                                                                                                                       |                                                                                                                                                                                                                                                                                                                                                                                                                                                                                                                                                                                                                                                                                                                                                                                                                                                                                                                                                                                                                                                                                                                                                                                                                                                                                                                                                                                                                                                                                                                                                                                                                                                                                                                                                                                                                                                                                                                                                                                                                                                                                                                                                                                                                                                                                                                                                                                                                                                                                                                                                                                                                                                                                                                                                                                                                                          |                                                                                                                                                                                                                                                                                                                                                                                                                                                                                                                                                                                                                                                                                                                                                                                                                                                                                                                                                                                                                                                                                                                                                                                                                                                                                                                                                                                                                                                                                                                                                                                                                                                                                                                                                                                                                                                                                                                                                                                                                                                                                                                                                                                                                                                                                                                                                                                                                                                                                                                                                                                                                                                                                                                                                                                                                                          |                                                                                                     |                                                                                                                                                                                                                                                                                                                                                                                                                                                                                                                                                                                                                                                                                                                                                                                                                                                                                                                                                                                                                                                                                                                                                                                                                                                                                                                                                                                                                                                                                                                                                                                                                                                                                                                                                                                                                                                                                                                                                                                                                                                                                                                                                                                                                                                                                                                                                                                                                                                                                               |           |
|                                                                                                           |                                                                                                                                                              |                                                                                                                                                                                                                                                                                                                                                                                                                                                                                                                                                                                                                                                                                                                                                                                                                                                                                                                                                                                                                                                                                                                                                                                                                                                                                                                                                                                                                                                                                                                                                                                                                                                                                                                                                                                                                                                                                                                                                                                                                                                                                                                                                                                                                                                                                                                                                                                                                                                                                                                                                                                                                                                                                                                                                                                                                                                                                                                                                                                                                                                                                                                                       |                                                                                                                                                                                                                                                                                                                                                                                                                                                                                                                                                                                                                                                                                                                                                                                                                                                                                                                                                                                                                                                                                                                                                                                                                                                                                                                                                                                                                                                                                                                                                                                                                                                                                                                                                                                                                                                                                                                                                                                                                                                                                                                                                                                                                                                                                                                                                                                                                                                                                                                                                                                                                                                                                                                                                                                                                                          |                                                                                                                                                                                                                                                                                                                                                                                                                                                                                                                                                                                                                                                                                                                                                                                                                                                                                                                                                                                                                                                                                                                                                                                                                                                                                                                                                                                                                                                                                                                                                                                                                                                                                                                                                                                                                                                                                                                                                                                                                                                                                                                                                                                                                                                                                                                                                                                                                                                                                                                                                                                                                                                                                                                                                                                                                                          |                                                                                                     |                                                                                                                                                                                                                                                                                                                                                                                                                                                                                                                                                                                                                                                                                                                                                                                                                                                                                                                                                                                                                                                                                                                                                                                                                                                                                                                                                                                                                                                                                                                                                                                                                                                                                                                                                                                                                                                                                                                                                                                                                                                                                                                                                                                                                                                                                                                                                                                                                                                                                               |           |
|                                                                                                           |                                                                                                                                                              | $\searrow \searrow \blacksquare$                                                                                                                                                                                                                                                                                                                                                                                                                                                                                                                                                                                                                                                                                                                                                                                                                                                                                                                                                                                                                                                                                                                                                                                                                                                                                                                                                                                                                                                                                                                                                                                                                                                                                                                                                                                                                                                                                                                                                                                                                                                                                                                                                                                                                                                                                                                                                                                                                                                                                                                                                                                                                                                                                                                                                                                                                                                                                                                                                                                                                                                                                                      | -                                                                                                                                                                                                                                                                                                                                                                                                                                                                                                                                                                                                                                                                                                                                                                                                                                                                                                                                                                                                                                                                                                                                                                                                                                                                                                                                                                                                                                                                                                                                                                                                                                                                                                                                                                                                                                                                                                                                                                                                                                                                                                                                                                                                                                                                                                                                                                                                                                                                                                                                                                                                                                                                                                                                                                                                                                        |                                                                                                                                                                                                                                                                                                                                                                                                                                                                                                                                                                                                                                                                                                                                                                                                                                                                                                                                                                                                                                                                                                                                                                                                                                                                                                                                                                                                                                                                                                                                                                                                                                                                                                                                                                                                                                                                                                                                                                                                                                                                                                                                                                                                                                                                                                                                                                                                                                                                                                                                                                                                                                                                                                                                                                                                                                          |                                                                                                     |                                                                                                                                                                                                                                                                                                                                                                                                                                                                                                                                                                                                                                                                                                                                                                                                                                                                                                                                                                                                                                                                                                                                                                                                                                                                                                                                                                                                                                                                                                                                                                                                                                                                                                                                                                                                                                                                                                                                                                                                                                                                                                                                                                                                                                                                                                                                                                                                                                                                                               | _         |
|                                                                                                           |                                                                                                                                                              | $\searrow$                                                                                                                                                                                                                                                                                                                                                                                                                                                                                                                                                                                                                                                                                                                                                                                                                                                                                                                                                                                                                                                                                                                                                                                                                                                                                                                                                                                                                                                                                                                                                                                                                                                                                                                                                                                                                                                                                                                                                                                                                                                                                                                                                                                                                                                                                                                                                                                                                                                                                                                                                                                                                                                                                                                                                                                                                                                                                                                                                                                                                                                                                                                            |                                                                                                                                                                                                                                                                                                                                                                                                                                                                                                                                                                                                                                                                                                                                                                                                                                                                                                                                                                                                                                                                                                                                                                                                                                                                                                                                                                                                                                                                                                                                                                                                                                                                                                                                                                                                                                                                                                                                                                                                                                                                                                                                                                                                                                                                                                                                                                                                                                                                                                                                                                                                                                                                                                                                                                                                                                          |                                                                                                                                                                                                                                                                                                                                                                                                                                                                                                                                                                                                                                                                                                                                                                                                                                                                                                                                                                                                                                                                                                                                                                                                                                                                                                                                                                                                                                                                                                                                                                                                                                                                                                                                                                                                                                                                                                                                                                                                                                                                                                                                                                                                                                                                                                                                                                                                                                                                                                                                                                                                                                                                                                                                                                                                                                          |                                                                                                     |                                                                                                                                                                                                                                                                                                                                                                                                                                                                                                                                                                                                                                                                                                                                                                                                                                                                                                                                                                                                                                                                                                                                                                                                                                                                                                                                                                                                                                                                                                                                                                                                                                                                                                                                                                                                                                                                                                                                                                                                                                                                                                                                                                                                                                                                                                                                                                                                                                                                                               | С         |
|                                                                                                           |                                                                                                                                                              |                                                                                                                                                                                                                                                                                                                                                                                                                                                                                                                                                                                                                                                                                                                                                                                                                                                                                                                                                                                                                                                                                                                                                                                                                                                                                                                                                                                                                                                                                                                                                                                                                                                                                                                                                                                                                                                                                                                                                                                                                                                                                                                                                                                                                                                                                                                                                                                                                                                                                                                                                                                                                                                                                                                                                                                                                                                                                                                                                                                                                                                                                                                                       | -                                                                                                                                                                                                                                                                                                                                                                                                                                                                                                                                                                                                                                                                                                                                                                                                                                                                                                                                                                                                                                                                                                                                                                                                                                                                                                                                                                                                                                                                                                                                                                                                                                                                                                                                                                                                                                                                                                                                                                                                                                                                                                                                                                                                                                                                                                                                                                                                                                                                                                                                                                                                                                                                                                                                                                                                                                        |                                                                                                                                                                                                                                                                                                                                                                                                                                                                                                                                                                                                                                                                                                                                                                                                                                                                                                                                                                                                                                                                                                                                                                                                                                                                                                                                                                                                                                                                                                                                                                                                                                                                                                                                                                                                                                                                                                                                                                                                                                                                                                                                                                                                                                                                                                                                                                                                                                                                                                                                                                                                                                                                                                                                                                                                                                          |                                                                                                     |                                                                                                                                                                                                                                                                                                                                                                                                                                                                                                                                                                                                                                                                                                                                                                                                                                                                                                                                                                                                                                                                                                                                                                                                                                                                                                                                                                                                                                                                                                                                                                                                                                                                                                                                                                                                                                                                                                                                                                                                                                                                                                                                                                                                                                                                                                                                                                                                                                                                                               |           |
|                                                                                                           |                                                                                                                                                              |                                                                                                                                                                                                                                                                                                                                                                                                                                                                                                                                                                                                                                                                                                                                                                                                                                                                                                                                                                                                                                                                                                                                                                                                                                                                                                                                                                                                                                                                                                                                                                                                                                                                                                                                                                                                                                                                                                                                                                                                                                                                                                                                                                                                                                                                                                                                                                                                                                                                                                                                                                                                                                                                                                                                                                                                                                                                                                                                                                                                                                                                                                                                       |                                                                                                                                                                                                                                                                                                                                                                                                                                                                                                                                                                                                                                                                                                                                                                                                                                                                                                                                                                                                                                                                                                                                                                                                                                                                                                                                                                                                                                                                                                                                                                                                                                                                                                                                                                                                                                                                                                                                                                                                                                                                                                                                                                                                                                                                                                                                                                                                                                                                                                                                                                                                                                                                                                                                                                                                                                          |                                                                                                                                                                                                                                                                                                                                                                                                                                                                                                                                                                                                                                                                                                                                                                                                                                                                                                                                                                                                                                                                                                                                                                                                                                                                                                                                                                                                                                                                                                                                                                                                                                                                                                                                                                                                                                                                                                                                                                                                                                                                                                                                                                                                                                                                                                                                                                                                                                                                                                                                                                                                                                                                                                                                                                                                                                          |                                                                                                     |                                                                                                                                                                                                                                                                                                                                                                                                                                                                                                                                                                                                                                                                                                                                                                                                                                                                                                                                                                                                                                                                                                                                                                                                                                                                                                                                                                                                                                                                                                                                                                                                                                                                                                                                                                                                                                                                                                                                                                                                                                                                                                                                                                                                                                                                                                                                                                                                                                                                                               |           |
|                                                                                                           |                                                                                                                                                              |                                                                                                                                                                                                                                                                                                                                                                                                                                                                                                                                                                                                                                                                                                                                                                                                                                                                                                                                                                                                                                                                                                                                                                                                                                                                                                                                                                                                                                                                                                                                                                                                                                                                                                                                                                                                                                                                                                                                                                                                                                                                                                                                                                                                                                                                                                                                                                                                                                                                                                                                                                                                                                                                                                                                                                                                                                                                                                                                                                                                                                                                                                                                       |                                                                                                                                                                                                                                                                                                                                                                                                                                                                                                                                                                                                                                                                                                                                                                                                                                                                                                                                                                                                                                                                                                                                                                                                                                                                                                                                                                                                                                                                                                                                                                                                                                                                                                                                                                                                                                                                                                                                                                                                                                                                                                                                                                                                                                                                                                                                                                                                                                                                                                                                                                                                                                                                                                                                                                                                                                          |                                                                                                                                                                                                                                                                                                                                                                                                                                                                                                                                                                                                                                                                                                                                                                                                                                                                                                                                                                                                                                                                                                                                                                                                                                                                                                                                                                                                                                                                                                                                                                                                                                                                                                                                                                                                                                                                                                                                                                                                                                                                                                                                                                                                                                                                                                                                                                                                                                                                                                                                                                                                                                                                                                                                                                                                                                          |                                                                                                     |                                                                                                                                                                                                                                                                                                                                                                                                                                                                                                                                                                                                                                                                                                                                                                                                                                                                                                                                                                                                                                                                                                                                                                                                                                                                                                                                                                                                                                                                                                                                                                                                                                                                                                                                                                                                                                                                                                                                                                                                                                                                                                                                                                                                                                                                                                                                                                                                                                                                                               |           |
|                                                                                                           |                                                                                                                                                              |                                                                                                                                                                                                                                                                                                                                                                                                                                                                                                                                                                                                                                                                                                                                                                                                                                                                                                                                                                                                                                                                                                                                                                                                                                                                                                                                                                                                                                                                                                                                                                                                                                                                                                                                                                                                                                                                                                                                                                                                                                                                                                                                                                                                                                                                                                                                                                                                                                                                                                                                                                                                                                                                                                                                                                                                                                                                                                                                                                                                                                                                                                                                       |                                                                                                                                                                                                                                                                                                                                                                                                                                                                                                                                                                                                                                                                                                                                                                                                                                                                                                                                                                                                                                                                                                                                                                                                                                                                                                                                                                                                                                                                                                                                                                                                                                                                                                                                                                                                                                                                                                                                                                                                                                                                                                                                                                                                                                                                                                                                                                                                                                                                                                                                                                                                                                                                                                                                                                                                                                          |                                                                                                                                                                                                                                                                                                                                                                                                                                                                                                                                                                                                                                                                                                                                                                                                                                                                                                                                                                                                                                                                                                                                                                                                                                                                                                                                                                                                                                                                                                                                                                                                                                                                                                                                                                                                                                                                                                                                                                                                                                                                                                                                                                                                                                                                                                                                                                                                                                                                                                                                                                                                                                                                                                                                                                                                                                          |                                                                                                     |                                                                                                                                                                                                                                                                                                                                                                                                                                                                                                                                                                                                                                                                                                                                                                                                                                                                                                                                                                                                                                                                                                                                                                                                                                                                                                                                                                                                                                                                                                                                                                                                                                                                                                                                                                                                                                                                                                                                                                                                                                                                                                                                                                                                                                                                                                                                                                                                                                                                                               |           |
|                                                                                                           |                                                                                                                                                              |                                                                                                                                                                                                                                                                                                                                                                                                                                                                                                                                                                                                                                                                                                                                                                                                                                                                                                                                                                                                                                                                                                                                                                                                                                                                                                                                                                                                                                                                                                                                                                                                                                                                                                                                                                                                                                                                                                                                                                                                                                                                                                                                                                                                                                                                                                                                                                                                                                                                                                                                                                                                                                                                                                                                                                                                                                                                                                                                                                                                                                                                                                                                       |                                                                                                                                                                                                                                                                                                                                                                                                                                                                                                                                                                                                                                                                                                                                                                                                                                                                                                                                                                                                                                                                                                                                                                                                                                                                                                                                                                                                                                                                                                                                                                                                                                                                                                                                                                                                                                                                                                                                                                                                                                                                                                                                                                                                                                                                                                                                                                                                                                                                                                                                                                                                                                                                                                                                                                                                                                          |                                                                                                                                                                                                                                                                                                                                                                                                                                                                                                                                                                                                                                                                                                                                                                                                                                                                                                                                                                                                                                                                                                                                                                                                                                                                                                                                                                                                                                                                                                                                                                                                                                                                                                                                                                                                                                                                                                                                                                                                                                                                                                                                                                                                                                                                                                                                                                                                                                                                                                                                                                                                                                                                                                                                                                                                                                          |                                                                                                     |                                                                                                                                                                                                                                                                                                                                                                                                                                                                                                                                                                                                                                                                                                                                                                                                                                                                                                                                                                                                                                                                                                                                                                                                                                                                                                                                                                                                                                                                                                                                                                                                                                                                                                                                                                                                                                                                                                                                                                                                                                                                                                                                                                                                                                                                                                                                                                                                                                                                                               |           |
|                                                                                                           |                                                                                                                                                              | C-C                                                                                                                                                                                                                                                                                                                                                                                                                                                                                                                                                                                                                                                                                                                                                                                                                                                                                                                                                                                                                                                                                                                                                                                                                                                                                                                                                                                                                                                                                                                                                                                                                                                                                                                                                                                                                                                                                                                                                                                                                                                                                                                                                                                                                                                                                                                                                                                                                                                                                                                                                                                                                                                                                                                                                                                                                                                                                                                                                                                                                                                                                                                                   |                                                                                                                                                                                                                                                                                                                                                                                                                                                                                                                                                                                                                                                                                                                                                                                                                                                                                                                                                                                                                                                                                                                                                                                                                                                                                                                                                                                                                                                                                                                                                                                                                                                                                                                                                                                                                                                                                                                                                                                                                                                                                                                                                                                                                                                                                                                                                                                                                                                                                                                                                                                                                                                                                                                                                                                                                                          |                                                                                                                                                                                                                                                                                                                                                                                                                                                                                                                                                                                                                                                                                                                                                                                                                                                                                                                                                                                                                                                                                                                                                                                                                                                                                                                                                                                                                                                                                                                                                                                                                                                                                                                                                                                                                                                                                                                                                                                                                                                                                                                                                                                                                                                                                                                                                                                                                                                                                                                                                                                                                                                                                                                                                                                                                                          |                                                                                                     |                                                                                                                                                                                                                                                                                                                                                                                                                                                                                                                                                                                                                                                                                                                                                                                                                                                                                                                                                                                                                                                                                                                                                                                                                                                                                                                                                                                                                                                                                                                                                                                                                                                                                                                                                                                                                                                                                                                                                                                                                                                                                                                                                                                                                                                                                                                                                                                                                                                                                               |           |
|                                                                                                           |                                                                                                                                                              |                                                                                                                                                                                                                                                                                                                                                                                                                                                                                                                                                                                                                                                                                                                                                                                                                                                                                                                                                                                                                                                                                                                                                                                                                                                                                                                                                                                                                                                                                                                                                                                                                                                                                                                                                                                                                                                                                                                                                                                                                                                                                                                                                                                                                                                                                                                                                                                                                                                                                                                                                                                                                                                                                                                                                                                                                                                                                                                                                                                                                                                                                                                                       |                                                                                                                                                                                                                                                                                                                                                                                                                                                                                                                                                                                                                                                                                                                                                                                                                                                                                                                                                                                                                                                                                                                                                                                                                                                                                                                                                                                                                                                                                                                                                                                                                                                                                                                                                                                                                                                                                                                                                                                                                                                                                                                                                                                                                                                                                                                                                                                                                                                                                                                                                                                                                                                                                                                                                                                                                                          |                                                                                                                                                                                                                                                                                                                                                                                                                                                                                                                                                                                                                                                                                                                                                                                                                                                                                                                                                                                                                                                                                                                                                                                                                                                                                                                                                                                                                                                                                                                                                                                                                                                                                                                                                                                                                                                                                                                                                                                                                                                                                                                                                                                                                                                                                                                                                                                                                                                                                                                                                                                                                                                                                                                                                                                                                                          |                                                                                                     |                                                                                                                                                                                                                                                                                                                                                                                                                                                                                                                                                                                                                                                                                                                                                                                                                                                                                                                                                                                                                                                                                                                                                                                                                                                                                                                                                                                                                                                                                                                                                                                                                                                                                                                                                                                                                                                                                                                                                                                                                                                                                                                                                                                                                                                                                                                                                                                                                                                                                               |           |
|                                                                                                           |                                                                                                                                                              |                                                                                                                                                                                                                                                                                                                                                                                                                                                                                                                                                                                                                                                                                                                                                                                                                                                                                                                                                                                                                                                                                                                                                                                                                                                                                                                                                                                                                                                                                                                                                                                                                                                                                                                                                                                                                                                                                                                                                                                                                                                                                                                                                                                                                                                                                                                                                                                                                                                                                                                                                                                                                                                                                                                                                                                                                                                                                                                                                                                                                                                                                                                                       |                                                                                                                                                                                                                                                                                                                                                                                                                                                                                                                                                                                                                                                                                                                                                                                                                                                                                                                                                                                                                                                                                                                                                                                                                                                                                                                                                                                                                                                                                                                                                                                                                                                                                                                                                                                                                                                                                                                                                                                                                                                                                                                                                                                                                                                                                                                                                                                                                                                                                                                                                                                                                                                                                                                                                                                                                                          |                                                                                                                                                                                                                                                                                                                                                                                                                                                                                                                                                                                                                                                                                                                                                                                                                                                                                                                                                                                                                                                                                                                                                                                                                                                                                                                                                                                                                                                                                                                                                                                                                                                                                                                                                                                                                                                                                                                                                                                                                                                                                                                                                                                                                                                                                                                                                                                                                                                                                                                                                                                                                                                                                                                                                                                                                                          |                                                                                                     |                                                                                                                                                                                                                                                                                                                                                                                                                                                                                                                                                                                                                                                                                                                                                                                                                                                                                                                                                                                                                                                                                                                                                                                                                                                                                                                                                                                                                                                                                                                                                                                                                                                                                                                                                                                                                                                                                                                                                                                                                                                                                                                                                                                                                                                                                                                                                                                                                                                                                               |           |
|                                                                                                           |                                                                                                                                                              |                                                                                                                                                                                                                                                                                                                                                                                                                                                                                                                                                                                                                                                                                                                                                                                                                                                                                                                                                                                                                                                                                                                                                                                                                                                                                                                                                                                                                                                                                                                                                                                                                                                                                                                                                                                                                                                                                                                                                                                                                                                                                                                                                                                                                                                                                                                                                                                                                                                                                                                                                                                                                                                                                                                                                                                                                                                                                                                                                                                                                                                                                                                                       | A                                                                                                                                                                                                                                                                                                                                                                                                                                                                                                                                                                                                                                                                                                                                                                                                                                                                                                                                                                                                                                                                                                                                                                                                                                                                                                                                                                                                                                                                                                                                                                                                                                                                                                                                                                                                                                                                                                                                                                                                                                                                                                                                                                                                                                                                                                                                                                                                                                                                                                                                                                                                                                                                                                                                                                                                                                        |                                                                                                                                                                                                                                                                                                                                                                                                                                                                                                                                                                                                                                                                                                                                                                                                                                                                                                                                                                                                                                                                                                                                                                                                                                                                                                                                                                                                                                                                                                                                                                                                                                                                                                                                                                                                                                                                                                                                                                                                                                                                                                                                                                                                                                                                                                                                                                                                                                                                                                                                                                                                                                                                                                                                                                                                                                          |                                                                                                     |                                                                                                                                                                                                                                                                                                                                                                                                                                                                                                                                                                                                                                                                                                                                                                                                                                                                                                                                                                                                                                                                                                                                                                                                                                                                                                                                                                                                                                                                                                                                                                                                                                                                                                                                                                                                                                                                                                                                                                                                                                                                                                                                                                                                                                                                                                                                                                                                                                                                                               |           |
| DIM                                                                                                       | I A                                                                                                                                                          | DIM B<br>(HOST BOARD THICKNESS)                                                                                                                                                                                                                                                                                                                                                                                                                                                                                                                                                                                                                                                                                                                                                                                                                                                                                                                                                                                                                                                                                                                                                                                                                                                                                                                                                                                                                                                                                                                                                                                                                                                                                                                                                                                                                                                                                                                                                                                                                                                                                                                                                                                                                                                                                                                                                                                                                                                                                                                                                                                                                                                                                                                                                                                                                                                                                                                                                                                                                                                                                                       | ADIM D                                                                                                                                                                                                                                                                                                                                                                                                                                                                                                                                                                                                                                                                                                                                                                                                                                                                                                                                                                                                                                                                                                                                                                                                                                                                                                                                                                                                                                                                                                                                                                                                                                                                                                                                                                                                                                                                                                                                                                                                                                                                                                                                                                                                                                                                                                                                                                                                                                                                                                                                                                                                                                                                                                                                                                                                                                   | PAF                                                                                                                                                                                                                                                                                                                                                                                                                                                                                                                                                                                                                                                                                                                                                                                                                                                                                                                                                                                                                                                                                                                                                                                                                                                                                                                                                                                                                                                                                                                                                                                                                                                                                                                                                                                                                                                                                                                                                                                                                                                                                                                                                                                                                                                                                                                                                                                                                                                                                                                                                                                                                                                                                                                                                                                                                                      | RTS N                                                                                               | lo.                                                                                                                                                                                                                                                                                                                                                                                                                                                                                                                                                                                                                                                                                                                                                                                                                                                                                                                                                                                                                                                                                                                                                                                                                                                                                                                                                                                                                                                                                                                                                                                                                                                                                                                                                                                                                                                                                                                                                                                                                                                                                                                                                                                                                                                                                                                                                                                                                                                                                           |           |
| DIM                                                                                                       | I A                                                                                                                                                          | 4 (host board thickness)                                                                                                                                                                                                                                                                                                                                                                                                                                                                                                                                                                                                                                                                                                                                                                                                                                                                                                                                                                                                                                                                                                                                                                                                                                                                                                                                                                                                                                                                                                                                                                                                                                                                                                                                                                                                                                                                                                                                                                                                                                                                                                                                                                                                                                                                                                                                                                                                                                                                                                                                                                                                                                                                                                                                                                                                                                                                                                                                                                                                                                                                                                              | <u>∕</u> , DIM D<br>1.22                                                                                                                                                                                                                                                                                                                                                                                                                                                                                                                                                                                                                                                                                                                                                                                                                                                                                                                                                                                                                                                                                                                                                                                                                                                                                                                                                                                                                                                                                                                                                                                                                                                                                                                                                                                                                                                                                                                                                                                                                                                                                                                                                                                                                                                                                                                                                                                                                                                                                                                                                                                                                                                                                                                                                                                                                 |                                                                                                                                                                                                                                                                                                                                                                                                                                                                                                                                                                                                                                                                                                                                                                                                                                                                                                                                                                                                                                                                                                                                                                                                                                                                                                                                                                                                                                                                                                                                                                                                                                                                                                                                                                                                                                                                                                                                                                                                                                                                                                                                                                                                                                                                                                                                                                                                                                                                                                                                                                                                                                                                                                                                                                                                                                          | RTS N                                                                                               |                                                                                                                                                                                                                                                                                                                                                                                                                                                                                                                                                                                                                                                                                                                                                                                                                                                                                                                                                                                                                                                                                                                                                                                                                                                                                                                                                                                                                                                                                                                                                                                                                                                                                                                                                                                                                                                                                                                                                                                                                                                                                                                                                                                                                                                                                                                                                                                                                                                                                               |           |
|                                                                                                           | I A                                                                                                                                                          | (HOST BOARD THICKNESS)<br>1.57 <sup>±0.15</sup>                                                                                                                                                                                                                                                                                                                                                                                                                                                                                                                                                                                                                                                                                                                                                                                                                                                                                                                                                                                                                                                                                                                                                                                                                                                                                                                                                                                                                                                                                                                                                                                                                                                                                                                                                                                                                                                                                                                                                                                                                                                                                                                                                                                                                                                                                                                                                                                                                                                                                                                                                                                                                                                                                                                                                                                                                                                                                                                                                                                                                                                                                       |                                                                                                                                                                                                                                                                                                                                                                                                                                                                                                                                                                                                                                                                                                                                                                                                                                                                                                                                                                                                                                                                                                                                                                                                                                                                                                                                                                                                                                                                                                                                                                                                                                                                                                                                                                                                                                                                                                                                                                                                                                                                                                                                                                                                                                                                                                                                                                                                                                                                                                                                                                                                                                                                                                                                                                                                                                          | 23                                                                                                                                                                                                                                                                                                                                                                                                                                                                                                                                                                                                                                                                                                                                                                                                                                                                                                                                                                                                                                                                                                                                                                                                                                                                                                                                                                                                                                                                                                                                                                                                                                                                                                                                                                                                                                                                                                                                                                                                                                                                                                                                                                                                                                                                                                                                                                                                                                                                                                                                                                                                                                                                                                                                                                                                                                       |                                                                                                     | 1-1                                                                                                                                                                                                                                                                                                                                                                                                                                                                                                                                                                                                                                                                                                                                                                                                                                                                                                                                                                                                                                                                                                                                                                                                                                                                                                                                                                                                                                                                                                                                                                                                                                                                                                                                                                                                                                                                                                                                                                                                                                                                                                                                                                                                                                                                                                                                                                                                                                                                                           |           |
| 0                                                                                                         |                                                                                                                                                              | ▲         (HOST BOARD THICKNESS)           1.57 ±0.15           1.57 ±0.15                                                                                                                                                                                                                                                                                                                                                                                                                                                                                                                                                                                                                                                                                                                                                                                                                                                                                                                                                                                                                                                                                                                                                                                                                                                                                                                                                                                                                                                                                                                                                                                                                                                                                                                                                                                                                                                                                                                                                                                                                                                                                                                                                                                                                                                                                                                                                                                                                                                                                                                                                                                                                                                                                                                                                                                                                                                                                                                                                                                                                                                            | 1.22                                                                                                                                                                                                                                                                                                                                                                                                                                                                                                                                                                                                                                                                                                                                                                                                                                                                                                                                                                                                                                                                                                                                                                                                                                                                                                                                                                                                                                                                                                                                                                                                                                                                                                                                                                                                                                                                                                                                                                                                                                                                                                                                                                                                                                                                                                                                                                                                                                                                                                                                                                                                                                                                                                                                                                                                                                     | 23                                                                                                                                                                                                                                                                                                                                                                                                                                                                                                                                                                                                                                                                                                                                                                                                                                                                                                                                                                                                                                                                                                                                                                                                                                                                                                                                                                                                                                                                                                                                                                                                                                                                                                                                                                                                                                                                                                                                                                                                                                                                                                                                                                                                                                                                                                                                                                                                                                                                                                                                                                                                                                                                                                                                                                                                                                       | 4032<br>4032                                                                                        | 1-1<br>1-3                                                                                                                                                                                                                                                                                                                                                                                                                                                                                                                                                                                                                                                                                                                                                                                                                                                                                                                                                                                                                                                                                                                                                                                                                                                                                                                                                                                                                                                                                                                                                                                                                                                                                                                                                                                                                                                                                                                                                                                                                                                                                                                                                                                                                                                                                                                                                                                                                                                                                    |           |
| 0<br>0<br>0.3                                                                                             | 5                                                                                                                                                            | $\begin{tabular}{ c c c c c c c c c c c c c c c c c c c$                                                                                                                                                                                                                                                                                                                                                                                                                                                                                                                                                                                                                                                                                                                                                                                                                                                                                                                                                                                                                                                                                                                                                                                                                                                                                                                                                                                                                                                                                                                                                                                                                                                                                                                                                                                                                                                                                                                                                                                                                                                                                                                                                                                                                                                                                                                                                                                                                                                                                                                                                                                                                                                                                                                                                                                                                                                                                                                                                                                                                                                                              | 1.22<br>1.22<br>1.58                                                                                                                                                                                                                                                                                                                                                                                                                                                                                                                                                                                                                                                                                                                                                                                                                                                                                                                                                                                                                                                                                                                                                                                                                                                                                                                                                                                                                                                                                                                                                                                                                                                                                                                                                                                                                                                                                                                                                                                                                                                                                                                                                                                                                                                                                                                                                                                                                                                                                                                                                                                                                                                                                                                                                                                                                     | 23<br>23<br>1-23                                                                                                                                                                                                                                                                                                                                                                                                                                                                                                                                                                                                                                                                                                                                                                                                                                                                                                                                                                                                                                                                                                                                                                                                                                                                                                                                                                                                                                                                                                                                                                                                                                                                                                                                                                                                                                                                                                                                                                                                                                                                                                                                                                                                                                                                                                                                                                                                                                                                                                                                                                                                                                                                                                                                                                                                                         | 4032<br>4032<br>4032                                                                                | 1-1<br>1-3<br>1-2                                                                                                                                                                                                                                                                                                                                                                                                                                                                                                                                                                                                                                                                                                                                                                                                                                                                                                                                                                                                                                                                                                                                                                                                                                                                                                                                                                                                                                                                                                                                                                                                                                                                                                                                                                                                                                                                                                                                                                                                                                                                                                                                                                                                                                                                                                                                                                                                                                                                             |           |
| 0<br>0<br>0.3<br>0.3                                                                                      | 5                                                                                                                                                            | $\begin{tabular}{ c c c c c c c } \hline $4$ (host board thickness) \\ \hline $1.57 \pm 0.15$ \\ \hline $1.57 \pm 0.15$ \\ \hline $1.93 \pm 0.19$ \\ \hline $1.93 \pm 0.19$ \\ \hline $1.93 \pm 0.19$ \end{tabular}$                                                                                                                                                                                                                                                                                                                                                                                                                                                                                                                                                                                                                                                                                                                                                                                                                                                                                                                                                                                                                                                                                                                                                                                                                                                                                                                                                                                                                                                                                                                                                                                                                                                                                                                                                                                                                                                                                                                                                                                                                                                                                                                                                                                                                                                                                                                                                                                                                                                                                                                                                                                                                                                                                                                                                                                                                                                                                                                  | 1.22<br>1.22<br>1.58<br>1.58                                                                                                                                                                                                                                                                                                                                                                                                                                                                                                                                                                                                                                                                                                                                                                                                                                                                                                                                                                                                                                                                                                                                                                                                                                                                                                                                                                                                                                                                                                                                                                                                                                                                                                                                                                                                                                                                                                                                                                                                                                                                                                                                                                                                                                                                                                                                                                                                                                                                                                                                                                                                                                                                                                                                                                                                             | 23<br>23<br>1-23<br>1-23                                                                                                                                                                                                                                                                                                                                                                                                                                                                                                                                                                                                                                                                                                                                                                                                                                                                                                                                                                                                                                                                                                                                                                                                                                                                                                                                                                                                                                                                                                                                                                                                                                                                                                                                                                                                                                                                                                                                                                                                                                                                                                                                                                                                                                                                                                                                                                                                                                                                                                                                                                                                                                                                                                                                                                                                                 | 4032<br>4032<br>4032<br>4032                                                                        | 1-1<br>1-3<br>1-2<br>1-4                                                                                                                                                                                                                                                                                                                                                                                                                                                                                                                                                                                                                                                                                                                                                                                                                                                                                                                                                                                                                                                                                                                                                                                                                                                                                                                                                                                                                                                                                                                                                                                                                                                                                                                                                                                                                                                                                                                                                                                                                                                                                                                                                                                                                                                                                                                                                                                                                                                                      |           |
| 0<br>0.3<br>0.3<br>0.2                                                                                    | 5                                                                                                                                                            | $\begin{tabular}{ l l l l l l l l l l l l l l l l l l l$                                                                                                                                                                                                                                                                                                                                                                                                                                                                                                                                                                                                                                                                                                                                                                                                                                                                                                                                                                                                                                                                                                                                                                                                                                                                                                                                                                                                                                                                                                                                                                                                                                                                                                                                                                                                                                                                                                                                                                                                                                                                                                                                                                                                                                                                                                                                                                                                                                                                                                                                                                                                                                                                                                                                                                                                                                                                                                                                                                                                                                                                              | 1.22<br>1.22<br>1.58<br>1.58<br>1.7                                                                                                                                                                                                                                                                                                                                                                                                                                                                                                                                                                                                                                                                                                                                                                                                                                                                                                                                                                                                                                                                                                                                                                                                                                                                                                                                                                                                                                                                                                                                                                                                                                                                                                                                                                                                                                                                                                                                                                                                                                                                                                                                                                                                                                                                                                                                                                                                                                                                                                                                                                                                                                                                                                                                                                                                      | 23<br>23<br>1-23<br>1-23<br>1-23                                                                                                                                                                                                                                                                                                                                                                                                                                                                                                                                                                                                                                                                                                                                                                                                                                                                                                                                                                                                                                                                                                                                                                                                                                                                                                                                                                                                                                                                                                                                                                                                                                                                                                                                                                                                                                                                                                                                                                                                                                                                                                                                                                                                                                                                                                                                                                                                                                                                                                                                                                                                                                                                                                                                                                                                         | 4032<br>4032<br>4032<br>4032<br>4032                                                                | 1-1<br>1-3<br>1-2<br>1-4<br>1-6                                                                                                                                                                                                                                                                                                                                                                                                                                                                                                                                                                                                                                                                                                                                                                                                                                                                                                                                                                                                                                                                                                                                                                                                                                                                                                                                                                                                                                                                                                                                                                                                                                                                                                                                                                                                                                                                                                                                                                                                                                                                                                                                                                                                                                                                                                                                                                                                                                                               | 21        |
| 0<br>0.3<br>0.3<br>0.2<br>0                                                                               | 5                                                                                                                                                            | $\begin{tabular}{ c c c c c c c } \hline $4$ (host board thickness) \\ \hline $1.57 \pm 0.15$ \\ \hline $1.57 \pm 0.15$ \\ \hline $1.93 \pm 0.19$ \\ \hline $1.93 \pm 0.19$ \\ \hline $2.11 \pm 0.21$ \\ \hline $2.36 \pm 0.23$ \\ \hline \end{tabular}$                                                                                                                                                                                                                                                                                                                                                                                                                                                                                                                                                                                                                                                                                                                                                                                                                                                                                                                                                                                                                                                                                                                                                                                                                                                                                                                                                                                                                                                                                                                                                                                                                                                                                                                                                                                                                                                                                                                                                                                                                                                                                                                                                                                                                                                                                                                                                                                                                                                                                                                                                                                                                                                                                                                                                                                                                                                                              | 1.22<br>1.22<br>1.58<br>1.58<br>1.7<br>1.97                                                                                                                                                                                                                                                                                                                                                                                                                                                                                                                                                                                                                                                                                                                                                                                                                                                                                                                                                                                                                                                                                                                                                                                                                                                                                                                                                                                                                                                                                                                                                                                                                                                                                                                                                                                                                                                                                                                                                                                                                                                                                                                                                                                                                                                                                                                                                                                                                                                                                                                                                                                                                                                                                                                                                                                              | 23<br>23<br>1-23<br>1-23<br>1-23<br>2-23                                                                                                                                                                                                                                                                                                                                                                                                                                                                                                                                                                                                                                                                                                                                                                                                                                                                                                                                                                                                                                                                                                                                                                                                                                                                                                                                                                                                                                                                                                                                                                                                                                                                                                                                                                                                                                                                                                                                                                                                                                                                                                                                                                                                                                                                                                                                                                                                                                                                                                                                                                                                                                                                                                                                                                                                 | 4032<br>4032<br>4032<br>4032<br>4032<br>4032                                                        | 1-1<br>1-3<br>1-2<br>1-4<br>1-6<br>1-1                                                                                                                                                                                                                                                                                                                                                                                                                                                                                                                                                                                                                                                                                                                                                                                                                                                                                                                                                                                                                                                                                                                                                                                                                                                                                                                                                                                                                                                                                                                                                                                                                                                                                                                                                                                                                                                                                                                                                                                                                                                                                                                                                                                                                                                                                                                                                                                                                                                        | 40321     |
| 0<br>0.3<br>0.3<br>0.2<br>0                                                                               | 5                                                                                                                                                            | $\begin{tabular}{ c c c c c c c } \hline $4$ (host board thickness) \\ \hline $1.57 \pm 0.15$ \\ \hline $1.57 \pm 0.15$ \\ \hline $1.93 \pm 0.19$ \\ \hline $1.93 \pm 0.19$ \\ \hline $2.11 \pm 0.21$ \\ \hline $2.36 \pm 0.23$ \\ \hline $2.36 \pm 0.23$ \\ \hline $2.36 \pm 0.23$ \\ \hline \end{tabular}$                                                                                                                                                                                                                                                                                                                                                                                                                                                                                                                                                                                                                                                                                                                                                                                                                                                                                                                                                                                                                                                                                                                                                                                                                                                                                                                                                                                                                                                                                                                                                                                                                                                                                                                                                                                                                                                                                                                                                                                                                                                                                                                                                                                                                                                                                                                                                                                                                                                                                                                                                                                                                                                                                                                                                                                                                          | 1.22           1.22           1.58           1.58           1.7           1.97                                                                                                                                                                                                                                                                                                                                                                                                                                                                                                                                                                                                                                                                                                                                                                                                                                                                                                                                                                                                                                                                                                                                                                                                                                                                                                                                                                                                                                                                                                                                                                                                                                                                                                                                                                                                                                                                                                                                                                                                                                                                                                                                                                                                                                                                                                                                                                                                                                                                                                                                                                                                                                                                                                                                                           | 23<br>23<br>1-23<br>1-23<br>1-23<br>2-23<br>2-23                                                                                                                                                                                                                                                                                                                                                                                                                                                                                                                                                                                                                                                                                                                                                                                                                                                                                                                                                                                                                                                                                                                                                                                                                                                                                                                                                                                                                                                                                                                                                                                                                                                                                                                                                                                                                                                                                                                                                                                                                                                                                                                                                                                                                                                                                                                                                                                                                                                                                                                                                                                                                                                                                                                                                                                         | 4032<br>4032<br>4032<br>4032<br>4032<br>4032<br>54032                                               | 1-1<br>1-3<br>1-2<br>1-4<br>1-6<br>1-1<br>1-3                                                                                                                                                                                                                                                                                                                                                                                                                                                                                                                                                                                                                                                                                                                                                                                                                                                                                                                                                                                                                                                                                                                                                                                                                                                                                                                                                                                                                                                                                                                                                                                                                                                                                                                                                                                                                                                                                                                                                                                                                                                                                                                                                                                                                                                                                                                                                                                                                                                 | 2340321   |
| 0<br>0.3<br>0.3<br>0.2<br>0                                                                               | 5                                                                                                                                                            | $\begin{array}{r} \hline 4 \\ \hline (\text{HOST BOARD THICKNESS}) \\ \hline 1.57 \pm 0.15 \\ \hline 1.57 \pm 0.15 \\ \hline 1.93 \pm 0.19 \\ \hline 1.93 \pm 0.19 \\ \hline 2.11 \pm 0.21 \\ \hline 2.36 \pm 0.23 \\ \hline 2.36 \pm 0.23 \\ \hline 2.55 \pm 0.23 , 2.6 \pm 0.23 \end{array}$                                                                                                                                                                                                                                                                                                                                                                                                                                                                                                                                                                                                                                                                                                                                                                                                                                                                                                                                                                                                                                                                                                                                                                                                                                                                                                                                                                                                                                                                                                                                                                                                                                                                                                                                                                                                                                                                                                                                                                                                                                                                                                                                                                                                                                                                                                                                                                                                                                                                                                                                                                                                                                                                                                                                                                                                                                        | 1.22           1.22           1.58           1.58           1.7           1.97           2.15                                                                                                                                                                                                                                                                                                                                                                                                                                                                                                                                                                                                                                                                                                                                                                                                                                                                                                                                                                                                                                                                                                                                                                                                                                                                                                                                                                                                                                                                                                                                                                                                                                                                                                                                                                                                                                                                                                                                                                                                                                                                                                                                                                                                                                                                                                                                                                                                                                                                                                                                                                                                                                                                                                                                            | 23<br>23<br>1-23<br>1-23<br>1-23<br>2-23<br>2-23                                                                                                                                                                                                                                                                                                                                                                                                                                                                                                                                                                                                                                                                                                                                                                                                                                                                                                                                                                                                                                                                                                                                                                                                                                                                                                                                                                                                                                                                                                                                                                                                                                                                                                                                                                                                                                                                                                                                                                                                                                                                                                                                                                                                                                                                                                                                                                                                                                                                                                                                                                                                                                                                                                                                                                                         | 4032<br>4032<br>4032<br>4032<br>4032<br>4032                                                        | 1-1<br>1-3<br>1-2<br>1-4<br>1-6<br>1-1<br>1-3                                                                                                                                                                                                                                                                                                                                                                                                                                                                                                                                                                                                                                                                                                                                                                                                                                                                                                                                                                                                                                                                                                                                                                                                                                                                                                                                                                                                                                                                                                                                                                                                                                                                                                                                                                                                                                                                                                                                                                                                                                                                                                                                                                                                                                                                                                                                                                                                                                                 | 2340321   |
| 0<br>0.3<br>0.3<br>0.2<br>0                                                                               | 5                                                                                                                                                            | $\begin{array}{r} \hline 4 & (\text{HOST BOARD THICKNESS}) \\ \hline 1.57 \pm 0.15 \\ \hline 1.57 \pm 0.15 \\ \hline 1.93 \pm 0.19 \\ \hline 2.11 \pm 0.21 \\ \hline 2.36 \pm 0.23 \\ \hline 2.36 \pm 0.23 \\ \hline 2.55 \pm 0.23 , 2.6 \pm 0.23 \\ \hline 2.55 \pm 0.23 , 2.6 \pm 0.23 \\ \hline 2.55 \pm 0.23 , 2.6 \pm 0.23 \\ \hline 2.55 \pm 0.23 , 2.6 \pm 0.23 \\ \hline 2.55 \pm 0.23 , 2.6 \pm 0.23 \\ \hline 2.55 \pm 0.23 , 2.6 \pm 0.23 \\ \hline 2.55 \pm 0.23 , 2.6 \pm 0.23 \\ \hline 2.55 \pm 0.23 , 2.6 \pm 0.23 \\ \hline 2.55 \pm 0.23 , 2.6 \pm 0.23 \\ \hline 2.55 \pm 0.23 , 2.6 \pm 0.23 \\ \hline 2.55 \pm 0.23 , 2.6 \pm 0.23 \\ \hline 2.55 \pm 0.23 , 2.6 \pm 0.23 \\ \hline 2.55 \pm 0.23 , 2.6 \pm 0.23 \\ \hline 2.55 \pm 0.2$ | 1.22<br>1.22<br>1.58<br>1.58<br>1.7<br>1.97<br>1.97                                                                                                                                                                                                                                                                                                                                                                                                                                                                                                                                                                                                                                                                                                                                                                                                                                                                                                                                                                                                                                                                                                                                                                                                                                                                                                                                                                                                                                                                                                                                                                                                                                                                                                                                                                                                                                                                                                                                                                                                                                                                                                                                                                                                                                                                                                                                                                                                                                                                                                                                                                                                                                                                                                                                                                                      | 23<br>23<br>1-23<br>1-23<br>2-23<br>2-23<br>2-23<br>4-23                                                                                                                                                                                                                                                                                                                                                                                                                                                                                                                                                                                                                                                                                                                                                                                                                                                                                                                                                                                                                                                                                                                                                                                                                                                                                                                                                                                                                                                                                                                                                                                                                                                                                                                                                                                                                                                                                                                                                                                                                                                                                                                                                                                                                                                                                                                                                                                                                                                                                                                                                                                                                                                                                                                                                                                 | 4032<br>4032<br>4032<br>4032<br>4032<br>4032<br>54032                                               | 1-1<br>1-3<br>1-2<br>1-4<br>1-6<br>1-1<br>1-3<br>1-1                                                                                                                                                                                                                                                                                                                                                                                                                                                                                                                                                                                                                                                                                                                                                                                                                                                                                                                                                                                                                                                                                                                                                                                                                                                                                                                                                                                                                                                                                                                                                                                                                                                                                                                                                                                                                                                                                                                                                                                                                                                                                                                                                                                                                                                                                                                                                                                                                                          | g 2340321 |
| 0<br>0.3<br>0.3<br>0.2<br>0<br>0                                                                          | 5                                                                                                                                                            | $\begin{array}{r} \hline 4 \\ \hline (\text{HOST BOARD THICKNESS}) \\ \hline 1.57 \pm 0.15 \\ \hline 1.57 \pm 0.15 \\ \hline 1.93 \pm 0.19 \\ \hline 1.93 \pm 0.19 \\ \hline 2.11 \pm 0.21 \\ \hline 2.36 \pm 0.23 \\ \hline 2.36 \pm 0.23 \\ \hline 2.55 \pm 0.23 , 2.6 \pm 0.23 \end{array}$                                                                                                                                                                                                                                                                                                                                                                                                                                                                                                                                                                                                                                                                                                                                                                                                                                                                                                                                                                                                                                                                                                                                                                                                                                                                                                                                                                                                                                                                                                                                                                                                                                                                                                                                                                                                                                                                                                                                                                                                                                                                                                                                                                                                                                                                                                                                                                                                                                                                                                                                                                                                                                                                                                                                                                                                                                        | 1.22           1.22           1.58           1.58           1.7           1.97           2.15                                                                                                                                                                                                                                                                                                                                                                                                                                                                                                                                                                                                                                                                                                                                                                                                                                                                                                                                                                                                                                                                                                                                                                                                                                                                                                                                                                                                                                                                                                                                                                                                                                                                                                                                                                                                                                                                                                                                                                                                                                                                                                                                                                                                                                                                                                                                                                                                                                                                                                                                                                                                                                                                                                                                            | 23<br>23<br>1-23<br>1-23<br>2-23<br>2-23<br>4-23<br>4-23                                                                                                                                                                                                                                                                                                                                                                                                                                                                                                                                                                                                                                                                                                                                                                                                                                                                                                                                                                                                                                                                                                                                                                                                                                                                                                                                                                                                                                                                                                                                                                                                                                                                                                                                                                                                                                                                                                                                                                                                                                                                                                                                                                                                                                                                                                                                                                                                                                                                                                                                                                                                                                                                                                                                                                                 | 4032<br>4032<br>4032<br>4032<br>4032<br>54032<br>54032<br>54032                                     | $   \begin{array}{r}     1-1 \\     1-3 \\     1-2 \\     1-4 \\     1-6 \\     1-1 \\     1-3 \\     1-1 \\     1-3 \\   \end{array} $                                                                                                                                                                                                                                                                                                                                                                                                                                                                                                                                                                                                                                                                                                                                                                                                                                                                                                                                                                                                                                                                                                                                                                                                                                                                                                                                                                                                                                                                                                                                                                                                                                                                                                                                                                                                                                                                                                                                                                                                                                                                                                                                                                                                                                                                                                                                                       |           |
| 0<br>0.3<br>0.3<br>0.2<br>0<br>0<br>0<br>0                                                                | 5                                                                                                                                                            | $\begin{array}{r} \hline 4 & (\text{HOST BOARD THICKNESS}) \\ \hline 1.57 \pm 0.15 \\ \hline 1.57 \pm 0.15 \\ \hline 1.93 \pm 0.19 \\ \hline 2.11 \pm 0.21 \\ \hline 2.36 \pm 0.23 \\ \hline 2.36 \pm 0.23 \\ \hline 2.55 \pm 0.23 , 2.6 \pm 0.23 \\ \hline 2.55 \pm 0.23 , 2.6 \pm 0.23 \\ \hline 2.79 \pm 0.23 \\ \hline 2.79 \pm 0.23 \\ \hline \end{array}$                                                                                                                                                                                                                                                                                                                                                                                                                                                                                                                                                                                                                                                                                                                                                                                                                                                                                                                                                                                                                                                                                                                                                                                                                                                                                                                                                                                                                                                                                                                                                                                                                                                                                                                                                                                                                                                                                                                                                                                                                                                                                                                                                                                                                                                                                                                                                                                                                                                                                                                                                                                                                                                                                                                                                                       | 1.22           1.22           1.58           1.58           1.7           1.97           2.15           2.15                                                                                                                                                                                                                                                                                                                                                                                                                                                                                                                                                                                                                                                                                                                                                                                                                                                                                                                                                                                                                                                                                                                                                                                                                                                                                                                                                                                                                                                                                                                                                                                                                                                                                                                                                                                                                                                                                                                                                                                                                                                                                                                                                                                                                                                                                                                                                                                                                                                                                                                                                                                                                                                                                                                             | 23<br>23<br>1-23<br>1-23<br>2-23<br>2-23<br>2-23<br>4-23<br>4-23<br>4-23                                                                                                                                                                                                                                                                                                                                                                                                                                                                                                                                                                                                                                                                                                                                                                                                                                                                                                                                                                                                                                                                                                                                                                                                                                                                                                                                                                                                                                                                                                                                                                                                                                                                                                                                                                                                                                                                                                                                                                                                                                                                                                                                                                                                                                                                                                                                                                                                                                                                                                                                                                                                                                                                                                                                                                 | 4032<br>4032<br>4032<br>4032<br>4032<br>54032<br>54032<br>54032<br>4032                             | $   \begin{array}{r}     1-1 \\     1-3 \\     1-2 \\     1-4 \\     1-6 \\     1-1 \\     1-3 \\     1-1 \\     1-3 \\     1-6 \\   \end{array} $                                                                                                                                                                                                                                                                                                                                                                                                                                                                                                                                                                                                                                                                                                                                                                                                                                                                                                                                                                                                                                                                                                                                                                                                                                                                                                                                                                                                                                                                                                                                                                                                                                                                                                                                                                                                                                                                                                                                                                                                                                                                                                                                                                                                                                                                                                                                            |           |
| 0<br>0.3<br>0.3<br>0.2<br>0<br>0<br>0<br>0<br>0                                                           | 5                                                                                                                                                            | $\begin{array}{r c c c c c c c c c c c c c c c c c c c$                                                                                                                                                                                                                                                                                                                                                                                                                                                                                                                                                                                                                                                                                                                                                                                                                                                                                                                                                                                                                                                                                                                                                                                                                                                                                                                                                                                                                                                                                                                                                                                                                                                                                                                                                                                                                                                                                                                                                                                                                                                                                                                                                                                                                                                                                                                                                                                                                                                                                                                                                                                                                                                                                                                                                                                                                                                                                                                                                                                                                                                                               | 1.22<br>1.22<br>1.58<br>1.58<br>1.7<br>1.97<br>1.97<br>2.15<br>2.15<br>2.4                                                                                                                                                                                                                                                                                                                                                                                                                                                                                                                                                                                                                                                                                                                                                                                                                                                                                                                                                                                                                                                                                                                                                                                                                                                                                                                                                                                                                                                                                                                                                                                                                                                                                                                                                                                                                                                                                                                                                                                                                                                                                                                                                                                                                                                                                                                                                                                                                                                                                                                                                                                                                                                                                                                                                               | 23<br>23<br>1-23<br>1-23<br>2-23<br>2-23<br>4-23<br>4-23<br>4-23<br>5-23                                                                                                                                                                                                                                                                                                                                                                                                                                                                                                                                                                                                                                                                                                                                                                                                                                                                                                                                                                                                                                                                                                                                                                                                                                                                                                                                                                                                                                                                                                                                                                                                                                                                                                                                                                                                                                                                                                                                                                                                                                                                                                                                                                                                                                                                                                                                                                                                                                                                                                                                                                                                                                                                                                                                                                 | 4032<br>4032<br>4032<br>4032<br>4032<br>54032<br>54032<br>54032<br>54032                            | $   \begin{array}{r}     1-1 \\     1-3 \\     1-2 \\     1-4 \\     1-6 \\     1-1 \\     1-3 \\     1-3 \\     1-6 \\     1-1 \\     1-6 \\     1-1   \end{array} $                                                                                                                                                                                                                                                                                                                                                                                                                                                                                                                                                                                                                                                                                                                                                                                                                                                                                                                                                                                                                                                                                                                                                                                                                                                                                                                                                                                                                                                                                                                                                                                                                                                                                                                                                                                                                                                                                                                                                                                                                                                                                                                                                                                                                                                                                                                         |           |
| 0<br>0.3<br>0.3<br>0.2<br>0<br>0<br>0<br>0<br>0<br>0<br>0<br>0<br>0                                       | 5<br>5<br>2 4                                                                                                                                                | $\begin{array}{r c c c c c c c c c c c c c c c c c c c$                                                                                                                                                                                                                                                                                                                                                                                                                                                                                                                                                                                                                                                                                                                                                                                                                                                                                                                                                                                                                                                                                                                                                                                                                                                                                                                                                                                                                                                                                                                                                                                                                                                                                                                                                                                                                                                                                                                                                                                                                                                                                                                                                                                                                                                                                                                                                                                                                                                                                                                                                                                                                                                                                                                                                                                                                                                                                                                                                                                                                                                                               | 1.22           1.22           1.58           1.58           1.7           1.97           2.15           2.15           2.4           1.22                                                                                                                                                                                                                                                                                                                                                                                                                                                                                                                                                                                                                                                                                                                                                                                                                                                                                                                                                                                                                                                                                                                                                                                                                                                                                                                                                                                                                                                                                                                                                                                                                                                                                                                                                                                                                                                                                                                                                                                                                                                                                                                                                                                                                                                                                                                                                                                                                                                                                                                                                                                                                                                                                                | 23<br>23<br>1-23<br>1-23<br>2-23<br>2-23<br>4-23<br>4-23<br>4-23<br>5-23<br>5-23                                                                                                                                                                                                                                                                                                                                                                                                                                                                                                                                                                                                                                                                                                                                                                                                                                                                                                                                                                                                                                                                                                                                                                                                                                                                                                                                                                                                                                                                                                                                                                                                                                                                                                                                                                                                                                                                                                                                                                                                                                                                                                                                                                                                                                                                                                                                                                                                                                                                                                                                                                                                                                                                                                                                                         | 4032<br>4032<br>4032<br>4032<br>4032<br>54032<br>54032<br>54032<br>54032<br>54032<br>54032          | $ \begin{array}{r} 1-1 \\ 1-3 \\ 1-2 \\ 1-4 \\ 1-6 \\ 1-1 \\ 1-3 \\ 1-1 \\ 1-3 \\ 1-6 \\ 1-1 \\ 1-3 \\ 1-6 \\ 1-1 \\ 1-3 \\ 1-3 \\ 1-3 \\ 1-3 \\ 1-3 \\ 1-3 \\ 1-3 \\ 1-3 \\ 1-3 \\ 1-3 \\ 1-3 \\ 1-3 \\ 1-3 \\ 1-3 \\ 1-3 \\ 1-3 \\ 1-3 \\ 1-3 \\ 1-3 \\ 1-3 \\ 1-3 \\ 1-3 \\ 1-3 \\ 1-3 \\ 1-3 \\ 1-3 \\ 1-3 \\ 1-3 \\ 1-3 \\ 1-3 \\ 1-3 \\ 1-3 \\ 1-3 \\ 1-3 \\ 1-3 \\ 1-3 \\ 1-3 \\ 1-3 \\ 1-3 \\ 1-3 \\ 1-3 \\ 1-3 \\ 1-3 \\ 1-3 \\ 1-3 \\ 1-3 \\ 1-3 \\ 1-3 \\ 1-3 \\ 1-3 \\ 1-3 \\ 1-3 \\ 1-3 \\ 1-3 \\ 1-3 \\ 1-3 \\ 1-3 \\ 1-3 \\ 1-3 \\ 1-3 \\ 1-3 \\ 1-3 \\ 1-3 \\ 1-3 \\ 1-3 \\ 1-3 \\ 1-3 \\ 1-3 \\ 1-3 \\ 1-3 \\ 1-3 \\ 1-3 \\ 1-3 \\ 1-3 \\ 1-3 \\ 1-3 \\ 1-3 \\ 1-3 \\ 1-3 \\ 1-3 \\ 1-3 \\ 1-3 \\ 1-3 \\ 1-3 \\ 1-3 \\ 1-3 \\ 1-3 \\ 1-3 \\ 1-3 \\ 1-3 \\ 1-3 \\ 1-3 \\ 1-3 \\ 1-3 \\ 1-3 \\ 1-3 \\ 1-3 \\ 1-3 \\ 1-3 \\ 1-3 \\ 1-3 \\ 1-3 \\ 1-3 \\ 1-3 \\ 1-3 \\ 1-3 \\ 1-3 \\ 1-3 \\ 1-3 \\ 1-3 \\ 1-3 \\ 1-3 \\ 1-3 \\ 1-3 \\ 1-3 \\ 1-3 \\ 1-3 \\ 1-3 \\ 1-3 \\ 1-3 \\ 1-3 \\ 1-3 \\ 1-3 \\ 1-3 \\ 1-3 \\ 1-3 \\ 1-3 \\ 1-3 \\ 1-3 \\ 1-3 \\ 1-3 \\ 1-3 \\ 1-3 \\ 1-3 \\ 1-3 \\ 1-3 \\ 1-3 \\ 1-3 \\ 1-3 \\ 1-3 \\ 1-3 \\ 1-3 \\ 1-3 \\ 1-3 \\ 1-3 \\ 1-3 \\ 1-3 \\ 1-3 \\ 1-3 \\ 1-3 \\ 1-3 \\ 1-3 \\ 1-3 \\ 1-3 \\ 1-3 \\ 1-3 \\ 1-3 \\ 1-3 \\ 1-3 \\ 1-3 \\ 1-3 \\ 1-3 \\ 1-3 \\ 1-3 \\ 1-3 \\ 1-3 \\ 1-3 \\ 1-3 \\ 1-3 \\ 1-3 \\ 1-3 \\ 1-3 \\ 1-3 \\ 1-3 \\ 1-3 \\ 1-3 \\ 1-3 \\ 1-3 \\ 1-3 \\ 1-3 \\ 1-3 \\ 1-3 \\ 1-3 \\ 1-3 \\ 1-3 \\ 1-3 \\ 1-3 \\ 1-3 \\ 1-3 \\ 1-3 \\ 1-3 \\ 1-3 \\ 1-3 \\ 1-3 \\ 1-3 \\ 1-3 \\ 1-3 \\ 1-3 \\ 1-3 \\ 1-3 \\ 1-3 \\ 1-3 \\ 1-3 \\ 1-3 \\ 1-3 \\ 1-3 \\ 1-3 \\ 1-3 \\ 1-3 \\ 1-3 \\ 1-3 \\ 1-3 \\ 1-3 \\ 1-3 \\ 1-3 \\ 1-3 \\ 1-3 \\ 1-3 \\ 1-3 \\ 1-3 \\ 1-3 \\ 1-3 \\ 1-3 \\ 1-3 \\ 1-3 \\ 1-3 \\ 1-3 \\ 1-3 \\ 1-3 \\ 1-3 \\ 1-3 \\ 1-3 \\ 1-3 \\ 1-3 \\ 1-3 \\ 1-3 \\ 1-3 \\ 1-3 \\ 1-3 \\ 1-3 \\ 1-3 \\ 1-3 \\ 1-3 \\ 1-3 \\ 1-3 \\ 1-3 \\ 1-3 \\ 1-3 \\ 1-3 \\ 1-3 \\ 1-3 \\ 1-3 \\ 1-3 \\ 1-3 \\ 1-3 \\ 1-3 \\ 1-3 \\ 1-3 \\ 1-3 \\ 1-3 \\ 1-3 \\ 1-3 \\ 1-3 \\ 1-3 \\ 1-3 \\ 1-3 \\ 1-3 \\ 1-3 \\ 1-3 \\ 1-3 \\ 1-3 \\ 1-3 \\ 1-3 \\ 1-3 \\ 1-3 \\ 1-3 \\ 1-3 \\ 1-3 \\ 1-3 \\ 1-3 \\ 1-3 \\ 1-3 \\ 1-3 \\ 1-3 \\ 1-3 \\ 1-3 \\ 1-3 \\ 1-3 \\ 1-3 \\ 1-3 \\ 1-3 \\ 1-3 \\ 1-3 \\ 1-3 \\ 1-3 \\ 1-3 \\ 1-3 \\ 1-3 \\ 1-3 \\ 1-3 \\ 1-3 \\ 1-3 \\ 1-3 \\ 1-3 \\ 1-3 \\ 1-3 \\ 1-3 \\ 1-3 \\ 1-3 \\ 1-3 \\ 1-3 \\ 1-3 \\ 1-3 \\ 1-3 \\ 1-3 \\ 1-3 \\ 1-3 \\ 1-3 \\ 1-3 \\ 1-3 \\ 1-3 \\ 1-3 \\ 1-3 \\ 1-3 \\ 1-3 \\ 1-3 $ |           |
| 0<br>0.3<br>0.3<br>0.2<br>0<br>0<br>0<br>0<br>0<br>0<br>0<br>0<br>0<br>0<br>0<br>0<br>0                   | 5<br>5<br>2:4                                                                                                                                                | $\begin{array}{r c c c c c c c c c c c c c c c c c c c$                                                                                                                                                                                                                                                                                                                                                                                                                                                                                                                                                                                                                                                                                                                                                                                                                                                                                                                                                                                                                                                                                                                                                                                                                                                                                                                                                                                                                                                                                                                                                                                                                                                                                                                                                                                                                                                                                                                                                                                                                                                                                                                                                                                                                                                                                                                                                                                                                                                                                                                                                                                                                                                                                                                                                                                                                                                                                                                                                                                                                                                                               | 1.22           1.22           1.58           1.58           1.7           1.97           2.15           2.15           2.4           1.22           1.28                                                                                                                                                                                                                                                                                                                                                                                                                                                                                                                                                                                                                                                                                                                                                                                                                                                                                                                                                                                                                                                                                                                                                                                                                                                                                                                                                                                                                                                                                                                                                                                                                                                                                                                                                                                                                                                                                                                                                                                                                                                                                                                                                                                                                                                                                                                                                                                                                                                                                                                                                                                                                                                                                 | 23<br>23<br>1-23<br>1-23<br>2-23<br>2-23<br>4-23<br>4-23<br>4-23<br>5-23<br>5-23<br>6-23                                                                                                                                                                                                                                                                                                                                                                                                                                                                                                                                                                                                                                                                                                                                                                                                                                                                                                                                                                                                                                                                                                                                                                                                                                                                                                                                                                                                                                                                                                                                                                                                                                                                                                                                                                                                                                                                                                                                                                                                                                                                                                                                                                                                                                                                                                                                                                                                                                                                                                                                                                                                                                                                                                                                                 | 4032<br>4032<br>4032<br>4032<br>4032<br>54032<br>54032<br>54032<br>54032<br>54032<br>54032<br>54032 | $   \begin{array}{r}     1-1 \\     1-3 \\     1-2 \\     1-4 \\     1-6 \\     1-1 \\     1-3 \\     1-6 \\     1-1 \\     1-3 \\     1-1 \\     1-3 \\     1-2 \\   \end{array} $                                                                                                                                                                                                                                                                                                                                                                                                                                                                                                                                                                                                                                                                                                                                                                                                                                                                                                                                                                                                                                                                                                                                                                                                                                                                                                                                                                                                                                                                                                                                                                                                                                                                                                                                                                                                                                                                                                                                                                                                                                                                                                                                                                                                                                                                                                           |           |
| 0<br>0.3<br>0.2<br>0<br>0<br>0<br>0<br>0<br>0<br>0<br>0<br>0<br>0<br>0<br>0<br>0<br>0<br>0<br>0<br>0<br>0 | β<br>β<br>2.4<br>                                                                                                                                            | $\begin{array}{r c c c c c c c c c c c c c c c c c c c$                                                                                                                                                                                                                                                                                                                                                                                                                                                                                                                                                                                                                                                                                                                                                                                                                                                                                                                                                                                                                                                                                                                                                                                                                                                                                                                                                                                                                                                                                                                                                                                                                                                                                                                                                                                                                                                                                                                                                                                                                                                                                                                                                                                                                                                                                                                                                                                                                                                                                                                                                                                                                                                                                                                                                                                                                                                                                                                                                                                                                                                                               | 1.22           1.22           1.58           1.58           1.7           1.97           2.15           2.15           2.4           1.22           1.58           1.55                                                                                                                                                                                                                                                                                                                                                                                                                                                                                                                                                                                                                                                                                                                                                                                                                                                                                                                                                                                                                                                                                                                                                                                                                                                                                                                                                                                                                                                                                                                                                                                                                                                                                                                                                                                                                                                                                                                                                                                                                                                                                                                                                                                                                                                                                                                                                                                                                                                                                                                                                                                                                                                                  | 23<br>23<br>1-23<br>1-23<br>2-23<br>2-23<br>4-23<br>4-23<br>4-23<br>5-23<br>5-23<br>6-23                                                                                                                                                                                                                                                                                                                                                                                                                                                                                                                                                                                                                                                                                                                                                                                                                                                                                                                                                                                                                                                                                                                                                                                                                                                                                                                                                                                                                                                                                                                                                                                                                                                                                                                                                                                                                                                                                                                                                                                                                                                                                                                                                                                                                                                                                                                                                                                                                                                                                                                                                                                                                                                                                                                                                 | 4032<br>4032<br>4032<br>4032<br>4032<br>4032<br>4032<br>4032                                        | 1-1<br>1-3<br>1-2<br>1-4<br>1-6<br>1-1<br>1-3<br>1-6<br>1-1<br>1-3<br>1-2<br>1-2<br>1-2<br>1-2<br>1-2<br>1-2<br>1-2<br>1-2<br>1-2<br>1-2<br>1-2<br>1-2<br>1-2<br>1-2<br>1-2<br>1-2<br>1-2<br>1-2<br>1-2<br>1-2<br>1-2<br>1-2<br>1-2<br>1-2<br>1-2<br>1-2<br>1-2<br>1-2<br>1-2<br>1-2<br>1-2<br>1-2<br>1-2<br>1-2<br>1-2<br>1-2<br>1-2<br>1-2<br>1-2<br>1-2<br>1-2<br>1-2<br>1-2<br>1-2<br>1-2<br>1-2<br>1-2<br>1-2<br>1-2<br>1-2<br>1-2<br>1-2<br>1-2<br>1-2<br>1-2<br>1-2<br>1-2<br>1-2<br>1-2<br>1-2<br>1-2<br>1-2<br>1-2<br>1-4<br>1-2<br>1-4<br>1-2<br>1-4<br>1-2<br>1-4<br>1-4<br>1-2<br>1-4<br>1-4<br>1-4<br>1-4<br>1-4<br>1-4<br>1-4<br>1-4<br>1-4<br>1-4<br>1-4<br>1-4<br>1-4<br>1-4<br>1-4<br>1-4<br>1-4<br>1-4<br>1-4<br>1-4<br>1-4<br>1-4<br>1-4<br>1-4<br>1-4<br>1-4<br>1-4<br>1-4<br>1-4<br>1-4<br>1-4<br>1-4<br>1-4<br>1-4<br>1-4<br>1-4<br>1-4<br>1-4<br>1-4<br>1-4<br>1-4<br>1-4<br>1-4<br>1-4<br>1-4<br>1-4<br>1-4<br>1-4<br>1-4<br>1-4<br>1-4<br>1-4<br>1-4<br>1-4<br>1-4<br>1-4<br>1-4<br>1-4<br>1-4<br>1-4<br>1-4<br>1-4<br>1-4<br>1-4<br>1-4<br>1-4<br>1-4<br>1-4<br>1-4<br>1-4<br>1-4<br>1-4<br>1-4<br>1-4<br>1-4<br>1-4<br>1-4<br>1-4<br>1-4<br>1-4<br>1-4<br>1-4<br>1-4<br>1-4<br>1-4<br>1-4<br>1-4<br>1-4<br>1-4<br>1-4<br>1-4<br>1-4<br>1-4<br>1-4<br>1-4<br>1-4<br>1-4<br>1-4<br>1-4<br>1-4<br>1-4<br>1-4<br>1-4<br>1-4<br>1-4<br>1-4<br>1-4<br>1-4<br>1-4<br>1-4<br>1-4<br>1-4<br>1-4<br>1-4<br>1-4<br>1-4<br>1-4<br>1-4<br>1-4<br>1-4<br>1-4<br>1-4<br>1-4<br>1-4<br>1-4<br>1-4<br>1-4<br>1-4<br>1-4<br>1-4<br>1-4<br>1-4<br>1-4<br>1-4<br>1-4<br>1-4<br>1-4<br>1-4<br>1-4<br>1-4<br>1-4<br>1-4<br>1-4<br>1-4<br>1-4<br>1-4<br>1-4<br>1-4<br>1-4<br>1-4<br>1-4<br>1-4<br>1-4<br>1-4<br>1-4<br>1-4<br>1-4<br>1-4<br>1-4<br>1-4<br>1-4<br>1-4<br>1-4<br>1-4<br>1-4<br>1-4<br>1-4<br>1-4<br>1-4<br>1-4<br>1-4<br>1-4<br>1-4<br>1-4<br>1-4<br>1-4<br>1-4<br>1-4<br>1-4<br>1-4<br>1-4<br>1-4<br>1-4<br>1-4<br>1-4<br>1-4<br>1-4<br>1-4<br>1-4<br>1-4<br>1-4<br>1-4<br>1-4<br>1-4<br>1-4<br>1-4<br>1-4<br>1-4<br>1-4<br>1-4<br>1-4<br>1-4<br>1-4<br>1-4<br>1-4<br>1-4<br>1-4<br>1-4<br>1-4<br>1-4                                                                                                                                                                                                                                                                                                                                                                      |           |
| 0<br>0.3<br>0.2<br>0<br>0<br>0<br>0<br>0<br>0<br>0<br>0<br>0<br>0<br>0<br>0<br>0                          | β<br>β<br>2.4<br>                                                                                                                                            | $\begin{array}{r c c c c c c c c c c c c c c c c c c c$                                                                                                                                                                                                                                                                                                                                                                                                                                                                                                                                                                                                                                                                                                                                                                                                                                                                                                                                                                                                                                                                                                                                                                                                                                                                                                                                                                                                                                                                                                                                                                                                                                                                                                                                                                                                                                                                                                                                                                                                                                                                                                                                                                                                                                                                                                                                                                                                                                                                                                                                                                                                                                                                                                                                                                                                                                                                                                                                                                                                                                                                               | 1.22           1.22           1.58           1.58           1.7           1.97           2.15           2.15           2.4           1.22           1.58           1.7                                                                                                                                                                                                                                                                                                                                                                                                                                                                                                                                                                                                                                                                                                                                                                                                                                                                                                                                                                                                                                                                                                                                                                                                                                                                                                                                                                                                                                                                                                                                                                                                                                                                                                                                                                                                                                                                                                                                                                                                                                                                                                                                                                                                                                                                                                                                                                                                                                                                                                                                                                                                                                                                   | 23<br>23<br>1-23<br>1-23<br>2-23<br>2-23<br>4-23<br>4-23<br>4-23<br>5-23<br>5-23<br>6-23<br>6-23<br>23                                                                                                                                                                                                                                                                                                                                                                                                                                                                                                                                                                                                                                                                                                                                                                                                                                                                                                                                                                                                                                                                                                                                                                                                                                                                                                                                                                                                                                                                                                                                                                                                                                                                                                                                                                                                                                                                                                                                                                                                                                                                                                                                                                                                                                                                                                                                                                                                                                                                                                                                                                                                                                                                                                                                   | 4032<br>4032<br>4032<br>4032<br>4032<br>4032<br>4032<br>4032                                        | $   \begin{array}{r}     1-1 \\     1-3 \\     1-2 \\     1-4 \\     1-6 \\     1-1 \\     1-3 \\     1-1 \\     1-3 \\     1-6 \\     1-1 \\     1-3 \\     1-2 \\     1-4 \\     1-6 \\   \end{array} $                                                                                                                                                                                                                                                                                                                                                                                                                                                                                                                                                                                                                                                                                                                                                                                                                                                                                                                                                                                                                                                                                                                                                                                                                                                                                                                                                                                                                                                                                                                                                                                                                                                                                                                                                                                                                                                                                                                                                                                                                                                                                                                                                                                                                                                                                     |           |
| 0<br>0.3<br>0.2<br>0<br>0<br>0<br>0<br>0<br>0<br>0<br>0<br>0<br>0<br>0<br>0<br>0<br>0<br>0<br>0<br>0<br>0 | β<br>β<br>2.4<br>                                                                                                                                            | $\begin{array}{r c c c c c c c c c c c c c c c c c c c$                                                                                                                                                                                                                                                                                                                                                                                                                                                                                                                                                                                                                                                                                                                                                                                                                                                                                                                                                                                                                                                                                                                                                                                                                                                                                                                                                                                                                                                                                                                                                                                                                                                                                                                                                                                                                                                                                                                                                                                                                                                                                                                                                                                                                                                                                                                                                                                                                                                                                                                                                                                                                                                                                                                                                                                                                                                                                                                                                                                                                                                                               | 1.22           1.22           1.58           1.58           1.7           1.97           2.15           2.15           2.4           1.22           1.58           1.7           1.97           2.15           2.15           1.22           1.58           1.58           1.7           1.97                                                                                                                                                                                                                                                                                                                                                                                                                                                                                                                                                                                                                                                                                                                                                                                                                                                                                                                                                                                                                                                                                                                                                                                                                                                                                                                                                                                                                                                                                                                                                                                                                                                                                                                                                                                                                                                                                                                                                                                                                                                                                                                                                                                                                                                                                                                                                                                                                                                                                                                                            | 23<br>23<br>1-23<br>1-23<br>1-23<br>2-23<br>2-23<br>4-23<br>4-23<br>5-23<br>5-23<br>6-23<br>6-23<br>7-23                                                                                                                                                                                                                                                                                                                                                                                                                                                                                                                                                                                                                                                                                                                                                                                                                                                                                                                                                                                                                                                                                                                                                                                                                                                                                                                                                                                                                                                                                                                                                                                                                                                                                                                                                                                                                                                                                                                                                                                                                                                                                                                                                                                                                                                                                                                                                                                                                                                                                                                                                                                                                                                                                                                                 | 4032<br>4032<br>4032<br>4032<br>4032<br>4032<br>4032<br>4032                                        | $   \begin{array}{r}     1-1 \\     1-3 \\     1-2 \\     1-4 \\     1-6 \\     1-1 \\     1-3 \\     1-1 \\     1-3 \\     1-6 \\     1-1 \\     1-2 \\     1-4 \\     1-6 \\     1-1 \\     1-6 \\     1-1   \end{array} $                                                                                                                                                                                                                                                                                                                                                                                                                                                                                                                                                                                                                                                                                                                                                                                                                                                                                                                                                                                                                                                                                                                                                                                                                                                                                                                                                                                                                                                                                                                                                                                                                                                                                                                                                                                                                                                                                                                                                                                                                                                                                                                                                                                                                                                                  |           |
| 0<br>0.3<br>0.2<br>0<br>0<br>0<br>0<br>0<br>0<br>0<br>0<br>0<br>0<br>0<br>0<br>0                          | β<br>β<br>2.4<br>                                                                                                                                            | $ \begin{array}{ c c c c c c c c c c c c c c c c c c c$                                                                                                                                                                                                                                                                                                                                                                                                                                                                                                                                                                                                                                                                                                                                                                                                                                                                                                                                                                                                                                                                                                                                                                                                                                                                                                                                                                                                                                                                                                                                                                                                                                                                                                                                                                                                                                                                                                                                                                                                                                                                                                                                                                                                                                                                                                                                                                                                                                                                                                                                                                                                                                                                                                                                                                                                                                                                                                                                                                                                                                                                               | 1.22           1.22           1.58           1.58           1.7           1.97           2.15           2.15           2.4           1.22           1.58           1.7           1.97           2.15           2.4           1.22           1.58           1.58           1.77           1.97           1.97           1.97                                                                                                                                                                                                                                                                                                                                                                                                                                                                                                                                                                                                                                                                                                                                                                                                                                                                                                                                                                                                                                                                                                                                                                                                                                                                                                                                                                                                                                                                                                                                                                                                                                                                                                                                                                                                                                                                                                                                                                                                                                                                                                                                                                                                                                                                                                                                                                                                                                                                                                              | 23<br>23<br>1-23<br>1-23<br>2-23<br>2-23<br>4-23<br>4-23<br>5-23<br>6-23<br>6-23<br>6-23<br>7-23<br>7-23                                                                                                                                                                                                                                                                                                                                                                                                                                                                                                                                                                                                                                                                                                                                                                                                                                                                                                                                                                                                                                                                                                                                                                                                                                                                                                                                                                                                                                                                                                                                                                                                                                                                                                                                                                                                                                                                                                                                                                                                                                                                                                                                                                                                                                                                                                                                                                                                                                                                                                                                                                                                                                                                                                                                 | 4032<br>4032<br>4032<br>4032<br>4032<br>4032<br>4032<br>4032                                        | $   \begin{array}{r}     1-1 \\     1-3 \\     1-2 \\     1-4 \\     1-6 \\     1-1 \\     1-3 \\     1-1 \\     1-3 \\     1-6 \\     1-1 \\     1-2 \\     1-4 \\     1-6 \\     1-1 \\     1-1 \\     1-3 \\   \end{array} $                                                                                                                                                                                                                                                                                                                                                                                                                                                                                                                                                                                                                                                                                                                                                                                                                                                                                                                                                                                                                                                                                                                                                                                                                                                                                                                                                                                                                                                                                                                                                                                                                                                                                                                                                                                                                                                                                                                                                                                                                                                                                                                                                                                                                                                               |           |
| 0<br>0.3<br>0.2<br>0<br>0<br>0<br>0<br>0<br>0<br>0<br>0<br>0<br>0<br>0<br>0<br>0<br>0<br>0<br>0<br>0<br>0 | β<br>β<br>2.4<br>                                                                                                                                            | $ \begin{array}{ c c c c c c } \hline \\ \hline $                                                                                                                                                                                                                                                                                                                                                                                                                                                                                                                                                                                                                                                                                                                                                                                                                                                                                                                                                                                                                                                                                                                                                                                                                                                                                                                                                                                                                                                                                                                                                                                                                                                                                                                                                                                                                                                                                                                                                                                                                                                                                                                                                                                                                                                                                                                                                                                                                                                                                                                                                                                                                                                                                                                                                                                                                                                                                                                                                                                                     | 1.22           1.22           1.58           1.58           1.7           1.97           2.15           2.15           2.4           1.22           1.58           1.7           1.97           2.15           2.4           1.22           1.58           1.58           1.7           1.97           1.97           1.97           2.15                                                                                                                                                                                                                                                                                                                                                                                                                                                                                                                                                                                                                                                                                                                                                                                                                                                                                                                                                                                                                                                                                                                                                                                                                                                                                                                                                                                                                                                                                                                                                                                                                                                                                                                                                                                                                                                                                                                                                                                                                                                                                                                                                                                                                                                                                                                                                                                                                                                                                                | 23<br>23<br>1-23<br>1-23<br>2-23<br>2-23<br>4-23<br>4-23<br>4-23<br>5-23<br>6-23<br>6-23<br>7-23<br>7-23<br>9-23                                                                                                                                                                                                                                                                                                                                                                                                                                                                                                                                                                                                                                                                                                                                                                                                                                                                                                                                                                                                                                                                                                                                                                                                                                                                                                                                                                                                                                                                                                                                                                                                                                                                                                                                                                                                                                                                                                                                                                                                                                                                                                                                                                                                                                                                                                                                                                                                                                                                                                                                                                                                                                                                                                                         | 4032<br>4032<br>4032<br>4032<br>4032<br>4032<br>4032<br>4032                                        | $   \begin{array}{r}     1-1 \\     1-3 \\     1-2 \\     1-4 \\     1-6 \\     1-1 \\     1-3 \\     1-1 \\     1-3 \\     1-6 \\     1-1 \\     1-3 \\     1-2 \\     1-4 \\     1-6 \\     1-1 \\     1-3 \\     1-1 \\     1-3 \\     1-1 \\     1-3 \\     1-1   \end{array} $                                                                                                                                                                                                                                                                                                                                                                                                                                                                                                                                                                                                                                                                                                                                                                                                                                                                                                                                                                                                                                                                                                                                                                                                                                                                                                                                                                                                                                                                                                                                                                                                                                                                                                                                                                                                                                                                                                                                                                                                                                                                                                                                                                                                           |           |
| 0<br>0.3<br>0.2<br>0<br>0<br>0<br>0<br>0<br>0<br>0<br>0<br>0<br>0<br>0<br>0<br>0<br>0<br>0<br>0<br>0<br>0 | β<br>β<br>2.4<br>                                                                                                                                            | $\begin{tabular}{ l l l l l l l l l l l l l l l l l l l$                                                                                                                                                                                                                                                                                                                                                                                                                                                                                                                                                                                                                                                                                                                                                                                                                                                                                                                                                                                                                                                                                                                                                                                                                                                                                                                                                                                                                                                                                                                                                                                                                                                                                                                                                                                                                                                                                                                                                                                                                                                                                                                                                                                                                                                                                                                                                                                                                                                                                                                                                                                                                                                                                                                                                                                                                                                                                                                                                                                                                                                                              | 1.22           1.22           1.58           1.58           1.7           1.97           2.15           2.15           2.4           1.22           1.58           1.7           1.97           2.15           2.4           1.22           1.58           1.7           1.97           1.97           2.15                                                                                                                                                                                                                                                                                                                                                                                                                                                                                                                                                                                                                                                                                                                                                                                                                                                                                                                                                                                                                                                                                                                                                                                                                                                                                                                                                                                                                                                                                                                                                                                                                                                                                                                                                                                                                                                                                                                                                                                                                                                                                                                                                                                                                                                                                                                                                                                                                                                                                                                              | 23<br>23<br>1-23<br>1-23<br>2-23<br>2-23<br>4-23<br>4-23<br>4-23<br>5-23<br>5-23<br>6-23<br>6-23<br>7-23<br>7-23<br>9-23<br>3-23                                                                                                                                                                                                                                                                                                                                                                                                                                                                                                                                                                                                                                                                                                                                                                                                                                                                                                                                                                                                                                                                                                                                                                                                                                                                                                                                                                                                                                                                                                                                                                                                                                                                                                                                                                                                                                                                                                                                                                                                                                                                                                                                                                                                                                                                                                                                                                                                                                                                                                                                                                                                                                                                                                         | 4032<br>4032<br>4032<br>4032<br>4032<br>4032<br>4032<br>4032                                        | $   \begin{array}{r}     1-1 \\     1-3 \\     1-2 \\     1-4 \\     1-6 \\     1-1 \\     1-3 \\     1-1 \\     1-3 \\     1-6 \\     1-1 \\     1-2 \\     1-4 \\     1-6 \\     1-1 \\     1-3 \\     1-1 \\     1-3 \\     1-1 \\     1-1 \\     1-6 \\     1-1 \\     1-6 \\     1-1 \\     1-6 \\     1-1 \\     1-6 \\     1-1 \\     1-6 \\     1-1 \\     1-6 \\     1-1 \\     1-6 \\     1-1 \\     1-6 \\     1-1 \\     1-6 \\     1-1 \\     1-6 \\     1-1 \\     1-6 \\     1-1 \\     1-6 \\     1-1 \\     1-6 \\     1-1 \\     1-6 \\     1-1 \\     1-6 \\     1-1 \\     1-6 \\     1-1 \\     1-6 \\     1-1 \\     1-6 \\     1-1 \\     1-6 \\     1-1 \\     1-6 \\     1-1 \\     1-6 \\     1-1 \\     1-6 \\     1-1 \\     1-6 \\     1-1 \\     1-6 \\     1-1 \\     1-6 \\     1-1 \\     1-6 \\     1-1 \\     1-6 \\     1-1 \\     1-6 \\     1-1 \\     1-6 \\     1-1 \\     1-6 \\     1-1 \\     1-6 \\     1-1 \\     1-6 \\     1-1 \\     1-6 \\     1-1 \\     1-6 \\     1-1 \\     1-6 \\     1-1 \\     1-6 \\     1-1 \\     1-6 \\     1-1 \\     1-6 \\     1-1 \\     1-6 \\     1-1 \\     1-6 \\     1-1 \\     1-6 \\     1-1 \\     1-6 \\     1-1 \\     1-6 \\     1-1 \\     1-6 \\     1-1 \\     1-6 \\     1-1 \\     1-6 \\     1-1 \\     1-6 \\     1-1 \\     1-6 \\     1-1 \\     1-1 \\     1-1 \\     1-1 \\     1-1 \\     1-1 \\     1-1 \\     1-1 \\     1-1 \\     1-1 \\     1-1 \\     1-1 \\     1-1 \\     1-1 \\     1-1 \\     1-1 \\     1-1 \\     1-1 \\     1-1 \\     1-1 \\     1-1 \\     1-1 \\     1-1 \\     1-1 \\     1-1 \\     1-1 \\     1-1 \\     1-1 \\     1-1 \\     1-1 \\     1-1 \\     1-1 \\     1-1 \\     1-1 \\     1-1 \\     1-1 \\     1-1 \\     1-1 \\     1-1 \\     1-1 \\     1-1 \\     1-1 \\     1-1 \\     1-1 \\     1-1 \\     1-1 \\     1-1 \\     1-1 \\     1-1 \\     1-1 \\     1-1 \\     1-1 \\     1-1 \\     1-1 \\     1-1 \\     1-1 \\     1-1 \\     1-1 \\     1-1 \\     1-1 \\     1-1 \\     1-1 \\     1-1 \\     1-1 \\     1-1 \\     1-1 \\     1-1 \\     1-1 \\     1-1 \\     1-1 \\     1-1 \\     1-1 \\     1-1 \\     1-1 \\     1-1 \\     1-1 \\     1-1 \\     1-1 \\     1-1 \\     1-1 \\     1-1 \\     1-1 \\     1-1 \\     1-1 \\     1-1 \\     1-1 \\     1-1 \\     1-1 \\     1-$                                                                                                                                         |           |
| 0<br>0.3<br>0.2<br>0<br>0<br>0<br>0<br>0<br>0<br>0<br>0<br>0<br>0<br>0<br>0<br>0                          | β<br>β<br>2.4<br>                                                                                                                                            | $ \begin{array}{ c c c c c } \hline \\ \hline $                                                                                                                                                                                                                                                                                                                                                                                                                                                                                                                                                                                                                                                                                                                                                                                                                                                                                                                                                                                                                                                                                                                                                                                                                                                                                                                                                                                                                                                                                                                                                                                                                                                                                                                                                                                                                                                                                                                                                                                                                                                                                                                                                                                                                                                                                                                                                                                                                                                                                                                                                                                                                                                                                                                                                                                                                                                                                                                                                                                                       | 1.22           1.22           1.58           1.58           1.7           1.97           2.15           2.15           2.4           1.22           1.58           1.97           2.15           2.4           1.22           1.58           1.7           1.97           1.97           2.15           2.4           1.22           1.58           1.7           1.97           2.15           2.4           2.15           2.4                                                                                                                                                                                                                                                                                                                                                                                                                                                                                                                                                                                                                                                                                                                                                                                                                                                                                                                                                                                                                                                                                                                                                                                                                                                                                                                                                                                                                                                                                                                                                                                                                                                                                                                                                                                                                                                                                                                                                                                                                                                                                                                                                                                                                                                                                                                                                                                                         | 23<br>23<br>1-23<br>1-23<br>2-23<br>2-23<br>4-23<br>4-23<br>4-23<br>5-23<br>5-23<br>6-23<br>6-23<br>7-23<br>7-23<br>9-23<br>3-23<br>3-23                                                                                                                                                                                                                                                                                                                                                                                                                                                                                                                                                                                                                                                                                                                                                                                                                                                                                                                                                                                                                                                                                                                                                                                                                                                                                                                                                                                                                                                                                                                                                                                                                                                                                                                                                                                                                                                                                                                                                                                                                                                                                                                                                                                                                                                                                                                                                                                                                                                                                                                                                                                                                                                                                                 | 4032<br>4032<br>4032<br>4032<br>4032<br>4032<br>4032<br>4032                                        | 1-1<br>1-3<br>1-2<br>1-4<br>1-6<br>1-1<br>1-3<br>1-1<br>1-3<br>1-6<br>1-1<br>1-3<br>1-2<br>1-4<br>1-6<br>1-1<br>1-3<br>1-2<br>1-4<br>1-3<br>1-2<br>1-4<br>1-3<br>1-1<br>1-3<br>1-2<br>1-4<br>1-3<br>1-2<br>1-4<br>1-3<br>1-2<br>1-4<br>1-3<br>1-2<br>1-4<br>1-3<br>1-2<br>1-4<br>1-3<br>1-2<br>1-4<br>1-3<br>1-2<br>1-4<br>1-3<br>1-2<br>1-4<br>1-3<br>1-2<br>1-4<br>1-3<br>1-2<br>1-4<br>1-3<br>1-2<br>1-4<br>1-3<br>1-2<br>1-4<br>1-5<br>1-2<br>1-1<br>1-5<br>1-1<br>1-5<br>1-1<br>1-5<br>1-1<br>1-5<br>1-1<br>1-5<br>1-1<br>1-5<br>1-1<br>1-5<br>1-1<br>1-5<br>1-1<br>1-5<br>1-1<br>1-5<br>1-1<br>1-6<br>1-1<br>1-6<br>1-1<br>1-6<br>1-1<br>1-6<br>1-1<br>1-6<br>1-1<br>1-6<br>1-1<br>1-6<br>1-1<br>1-6<br>1-1<br>1-6<br>1-1<br>1-6<br>1-1<br>1-6<br>1-1<br>1-6<br>1-1<br>1-6<br>1-1<br>1-6<br>1-1<br>1-6<br>1-1<br>1-6<br>1-1<br>1-6<br>1-8<br>1-8<br>1-8<br>1-8<br>1-8<br>1-8<br>1-8<br>1-8<br>1-8<br>1-8<br>1-8<br>1-8<br>1-8<br>1-8<br>1-8<br>1-8<br>1-8<br>1-8<br>1-8<br>1-8<br>1-8<br>1-8<br>1-8<br>1-8<br>1-8<br>1-8<br>1-8<br>1-8<br>1-8<br>1-8<br>1-8<br>1-8<br>1-8<br>1-8<br>1-8<br>1-8<br>1-8<br>1-8<br>1-8<br>1-8<br>1-8<br>1-8<br>1-8<br>1-8<br>1-8<br>1-8<br>1-8<br>1-8<br>1-8<br>1-8<br>1-8<br>1-8<br>1-8<br>1-8<br>1-8<br>1-8<br>1-8<br>1-8<br>1-8<br>1-8<br>1-8<br>1-8<br>1-8<br>1-8<br>1-8<br>1-8<br>1-8<br>1-8<br>1-8<br>1-8<br>1-8<br>1-8<br>1-8<br>1-8<br>1-8<br>1-8<br>1-8<br>1-8<br>1-8<br>1-8<br>1-8<br>1-8<br>1-8<br>1-8<br>1-8<br>1-8<br>1-8<br>1-8<br>1-8<br>1-8<br>1-8<br>1-8<br>1-8<br>1-8<br>1-8<br>1-8<br>1-8<br>1-8<br>1-8<br>1-8<br>1-8<br>1-8<br>1-8<br>1-8<br>1-8<br>1-8<br>1-8<br>1-8<br>1-8<br>1-8<br>1-8<br>1-8<br>1-8<br>1-8<br>1-8<br>1-8<br>1-8<br>1-8<br>1-8<br>1-8<br>1-8<br>1-8<br>1-8<br>1-8<br>1-8<br>1-8<br>1-8<br>1-8<br>1-8<br>1-8<br>1-8<br>1-8<br>1-8<br>1-8<br>1-8<br>1-8<br>1-8<br>1-8<br>1-8<br>1-8<br>1-8<br>1-8<br>1-8<br>1-8<br>1-8<br>1-8<br>1-8<br>1-8<br>1-8<br>1-8<br>1-8<br>1-8<br>1-8<br>1-8<br>1-8<br>1-8<br>1-8<br>1-8<br>1-8<br>1-8<br>1-8<br>1-8<br>1-8<br>1-8<br>1-8<br>1-8<br>1-8<br>1-8<br>1-8<br>1-8<br>1-8<br>1-8<br>1-8<br>1-8<br>1-8<br>1-8                                                                                                                                                                                                                                                                                                                                                                      |           |
| 0<br>0.3<br>0.2<br>0<br>0<br>0<br>0<br>0<br>0<br>0<br>0<br>0<br>0<br>0<br>0<br>0<br>0<br>0<br>0<br>0<br>0 | 3<br>3<br>2<br>2<br>4<br>5<br>5<br>4                                                                                                                         | $ \begin{array}{ c c c c c } \hline \\ \hline $                                                                                                                                                                                                                                                                                                                                                                                                                                                                                                                                                                                                                                                                                                                                                                                                                                                                                                                                                                                                                                                                                                                                                                                                                                                                                                                                                                                                                                                                                                                                                                                                                                                                                                                                                                                                                                                                                                                                                                                                                                                                                                                                                                                                                                                                                                                                                                                                                                                                                                                                                                                                                                                                                                                                                                                                                                                                                                                                                                                                       | 1.22           1.22           1.58           1.58           1.7           1.97           2.15           2.15           2.4           1.22           1.58           1.7           1.97           2.15           2.4           1.22           1.58           1.7           1.97           2.97           2.97           1.97           2.15           2.4           1.97           2.15           2.4           1.97           2.15           2.4           2.4           1.97                                                                                                                                                                                                                                                                                                                                                                                                                                                                                                                                                                                                                                                                                                                                                                                                                                                                                                                                                                                                                                                                                                                                                                                                                                                                                                                                                                                                                                                                                                                                                                                                                                                                                                                                                                                                                                                                                                                                                                                                                                                                                                                                                                                                                                                                                                                                                             | 23<br>23<br>1-23<br>1-23<br>2-23<br>2-23<br>4-23<br>4-23<br>4-23<br>5-23<br>6-23<br>6-23<br>7-23<br>7-23<br>3-23<br>3-23<br>7-23                                                                                                                                                                                                                                                                                                                                                                                                                                                                                                                                                                                                                                                                                                                                                                                                                                                                                                                                                                                                                                                                                                                                                                                                                                                                                                                                                                                                                                                                                                                                                                                                                                                                                                                                                                                                                                                                                                                                                                                                                                                                                                                                                                                                                                                                                                                                                                                                                                                                                                                                                                                                                                                                                                         | 4032<br>4032<br>4032<br>4032<br>4032<br>4032<br>4032<br>4032                                        | 1-1<br>1-3<br>1-2<br>1-4<br>1-6<br>1-1<br>1-3<br>1-1<br>1-3<br>1-6<br>1-1<br>1-3<br>1-2<br>1-4<br>1-4<br>1-6<br>1-1<br>1-3<br>1-2<br>1-4<br>1-3<br>1-2<br>1-4<br>1-3<br>1-1<br>1-3<br>1-2<br>1-4<br>1-3<br>1-1<br>1-3<br>1-2<br>1-4<br>1-3<br>1-2<br>1-4<br>1-3<br>1-2<br>1-4<br>1-3<br>1-2<br>1-4<br>1-3<br>1-2<br>1-4<br>1-3<br>1-2<br>1-4<br>1-3<br>1-2<br>1-4<br>1-3<br>1-2<br>1-4<br>1-3<br>1-2<br>1-4<br>1-3<br>1-2<br>1-4<br>1-3<br>1-2<br>1-4<br>1-3<br>1-2<br>1-4<br>1-3<br>1-2<br>1-4<br>1-3<br>1-2<br>1-4<br>1-5<br>1-1<br>1-5<br>1-1<br>1-6<br>1-1<br>1-6<br>1-1<br>1-6<br>1-1<br>1-6<br>1-1<br>1-6<br>1-8<br>1-8<br>1-8<br>1-8                                                                                                                                                                                                                                                                                                                                                                                                                                                                                                                                                                                                                                                                                                                                                                                                                                                                                                                                                                                                                                                                                                                                                                                                                                                                                                                                                                                                                                                                                                                                                                                                                                                                                                                                                                                                                                                   |           |
| 0<br>0.3<br>0.2<br>0.2<br>0<br>0<br>0<br>0<br>0<br>0<br>0<br>0<br>0<br>0<br>0<br>0<br>0                   | 3<br>3<br>2<br>2<br>4<br>5<br>5<br>4                                                                                                                         | $ \begin{array}{                                    $                                                                                                                                                                                                                                                                                                                                                                                                                                                                                                                                                                                                                                                                                                                                                                                                                                                                                                                                                                                                                                                                                                                                                                                                                                                                                                                                                                                                                                                                                                                                                                                                                                                                                                                                                                                                                                                                                                                                                                                                                                                                                                                                                                                                                                                                                                                                                                                                                                                                                                                                                                                                                                                                                                                                                                                                                                                                                                                                                                                                                                                                                 | 1.22           1.22           1.58           1.58           1.7           1.97           2.15           2.15           2.15           2.15           1.22           1.58           1.7           1.97           1.58           1.7           1.97           1.97           2.15           2.4           1.22           1.58           1.7           1.97           2.15           2.4           1.97           1.97           2.15           2.4           1.97           1.58                                                                                                                                                                                                                                                                                                                                                                                                                                                                                                                                                                                                                                                                                                                                                                                                                                                                                                                                                                                                                                                                                                                                                                                                                                                                                                                                                                                                                                                                                                                                                                                                                                                                                                                                                                                                                                                                                                                                                                                                                                                                                                                                                                                                                                                                                                                                                           | 23<br>23<br>1-23<br>1-23<br>2-23<br>2-23<br>4-23<br>4-23<br>4-23<br>5-23<br>6-23<br>6-23<br>7-23<br>9-23<br>3-23<br>3-23<br>6-23<br>3-23<br>3-23<br>3-23                                                                                                                                                                                                                                                                                                                                                                                                                                                                                                                                                                                                                                                                                                                                                                                                                                                                                                                                                                                                                                                                                                                                                                                                                                                                                                                                                                                                                                                                                                                                                                                                                                                                                                                                                                                                                                                                                                                                                                                                                                                                                                                                                                                                                                                                                                                                                                                                                                                                                                                                                                                                                                                                                 | 4032<br>4032<br>4032<br>4032<br>4032<br>4032<br>4032<br>4032                                        | 1-1<br>1-3<br>1-2<br>1-4<br>1-1<br>1-3<br>1-1<br>1-3<br>1-1<br>1-3<br>1-2<br>1-4<br>1-4<br>1-6<br>1-1<br>1-3<br>1-2<br>1-4<br>1-1<br>1-3<br>1-2<br>1-1<br>1-3<br>1-2<br>1-1<br>1-3<br>1-2<br>1-1<br>1-3<br>1-1<br>1-3<br>1-2<br>1-1<br>1-3<br>1-1<br>1-3<br>1-2<br>1-1<br>1-3<br>1-1<br>1-3<br>1-2<br>1-1<br>1-3<br>1-1<br>1-3<br>1-2<br>1-1<br>1-3<br>1-2<br>1-1<br>1-3<br>1-1<br>1-3<br>1-1<br>1-3<br>1-1<br>1-3<br>1-1<br>1-3<br>1-1<br>1-3<br>1-1<br>1-3<br>1-1<br>1-3<br>1-1<br>1-1<br>1-3<br>1-1<br>1-1<br>1-3<br>1-1<br>1-1<br>1-3<br>1-1<br>1-1<br>1-3<br>1-1<br>1-1<br>1-3<br>1-1<br>1-1<br>1-3<br>1-1<br>1-6<br>1-1<br>1-8<br>1-8<br>1-9                                                                                                                                                                                                                                                                                                                                                                                                                                                                                                                                                                                                                                                                                                                                                                                                                                                                                                                                                                                                                                                                                                                                                                                                                                                                                                                                                                                                                                                                                                                                                                                                                                                                                                                                                                                                                                            |           |
| 0<br>0.3<br>0.2<br>0.2<br>0<br>0<br>0<br>0<br>0<br>0<br>0<br>0<br>0<br>0<br>0<br>0<br>0                   | 5<br>5<br>2<br>4<br>5<br>5<br>4<br>                                                                                                                          | $ \begin{array}{ c c c c c } \hline \\ \hline $                                                                                                                                                                                                                                                                                                                                                                                                                                                                                                                                                                                                                                                                                                                                                                                                                                                                                                                                                                                                                                                                                                                                                                                                                                                                                                                                                                                                                                                                                                                                                                                                                                                                                                                                                                                                                                                                                                                                                                                                                                                                                                                                                                                                                                                                                                                                                                                                                                                                                                                                                                                                                                                                                                                                                                                                                                                                                                                                                                                                       | 1.22           1.22           1.58           1.58           1.7           1.97           2.15           2.15           2.4           1.22           1.58           1.7           1.97           2.15           2.4           1.22           1.58           1.7           1.97           2.97           2.97           1.97           2.15           2.4           1.97           2.15           2.4           1.97           2.15           2.4           2.4           1.97                                                                                                                                                                                                                                                                                                                                                                                                                                                                                                                                                                                                                                                                                                                                                                                                                                                                                                                                                                                                                                                                                                                                                                                                                                                                                                                                                                                                                                                                                                                                                                                                                                                                                                                                                                                                                                                                                                                                                                                                                                                                                                                                                                                                                                                                                                                                                             | 23<br>23<br>1-23<br>1-23<br>2-23<br>2-23<br>4-23<br>4-23<br>4-23<br>5-23<br>6-23<br>6-23<br>7-23<br>9-23<br>3-23<br>3-23<br>6-23<br>3-23<br>3-23<br>3-23                                                                                                                                                                                                                                                                                                                                                                                                                                                                                                                                                                                                                                                                                                                                                                                                                                                                                                                                                                                                                                                                                                                                                                                                                                                                                                                                                                                                                                                                                                                                                                                                                                                                                                                                                                                                                                                                                                                                                                                                                                                                                                                                                                                                                                                                                                                                                                                                                                                                                                                                                                                                                                                                                 | 4032<br>4032<br>4032<br>4032<br>4032<br>4032<br>4032<br>4032                                        | 1-1<br>1-3<br>1-2<br>1-4<br>1-1<br>1-3<br>1-1<br>1-3<br>1-1<br>1-3<br>1-2<br>1-4<br>1-4<br>1-6<br>1-1<br>1-3<br>1-2<br>1-4<br>1-1<br>1-3<br>1-2<br>1-1<br>1-3<br>1-2<br>1-1<br>1-3<br>1-2<br>1-1<br>1-3<br>1-1<br>1-3<br>1-2<br>1-1<br>1-3<br>1-1<br>1-3<br>1-2<br>1-1<br>1-3<br>1-1<br>1-3<br>1-2<br>1-1<br>1-3<br>1-1<br>1-3<br>1-2<br>1-1<br>1-3<br>1-2<br>1-1<br>1-3<br>1-1<br>1-3<br>1-1<br>1-3<br>1-1<br>1-3<br>1-1<br>1-3<br>1-1<br>1-3<br>1-1<br>1-3<br>1-1<br>1-3<br>1-1<br>1-1<br>1-3<br>1-1<br>1-1<br>1-3<br>1-1<br>1-1<br>1-3<br>1-1<br>1-1<br>1-3<br>1-1<br>1-1<br>1-3<br>1-1<br>1-1<br>1-3<br>1-1<br>1-6<br>1-1<br>1-8<br>1-8<br>1-9                                                                                                                                                                                                                                                                                                                                                                                                                                                                                                                                                                                                                                                                                                                                                                                                                                                                                                                                                                                                                                                                                                                                                                                                                                                                                                                                                                                                                                                                                                                                                                                                                                                                                                                                                                                                                                            |           |
| 0<br>0.3<br>0.2<br>0<br>0<br>0<br>0<br>0<br>0<br>0<br>0<br>0<br>0<br>0<br>0<br>0                          | 5<br>5<br>2<br>4<br>5<br>4<br>5<br>5<br>4<br>5<br>5<br>4<br>5<br>5<br>5<br>5<br>5<br>5<br>5<br>5<br>5<br>5<br>5<br>5<br>5                                    | $ \begin{array}{ c c c c c } \hline \\ \hline $                                                                                                                                                                                                                                                                                                                                                                                                                                                                                                                                                                                                                                                                                                                                                                                                                                                                                                                                                                                                                                                                                                                                                                                                                                                                                                                                                                                                                                                                                                                                                                                                                                                                                                                                                                                                                                                                                                                                                                                                                                                                                                                                                                                                                                                                                                                                                                                                                                                                                                                                                                                                                                                                                                                                                                                                                                                                                                                                                                                                       | 1.22           1.22           1.58           1.58           1.7           1.97           2.15           2.15           2.15           2.4           1.22           1.58           1.7           1.97           2.15           2.4           1.22           1.58           1.7           1.97           2.15           2.4           1.97           2.15           2.4           1.97           1.97           1.97           1.97           1.97           1.58           1.58           1.58                                                                                                                                                                                                                                                                                                                                                                                                                                                                                                                                                                                                                                                                                                                                                                                                                                                                                                                                                                                                                                                                                                                                                                                                                                                                                                                                                                                                                                                                                                                                                                                                                                                                                                                                                                                                                                                                                                                                                                                                                                                                                                                                                                                                                                                                                                                                            | 23         1-23         1-23         2-23         2-23         4-23         4-23         5-23         6-23         7-23         3-23         3-23         3-23         3-23         3-23         6-23         6-23         6-23         6-23         6-23         6-23         6-23         6-23         6-23         6-23         6-23         6-23         6-23         6-23                                                                                                                                                                                                                                                                                                                                                                                                                                                                                                                                                                                                                                                                                                                                                                                                                                                                                                                                                                                                                                                                                                                                                                                                                                                                                                                                                                                                                                                                                                                                                                                                                                                                                                                                                                                                                                                                                                                                                                                                                                                                                                                                                                                                                                                                                                                                                                                                                                                           | 4032<br>4032<br>4032<br>4032<br>4032<br>4032<br>4032<br>4032                                        | 1-1<br>1-3<br>1-2<br>1-4<br>1-1<br>1-3<br>1-1<br>1-3<br>1-1<br>1-3<br>1-2<br>1-4<br>1-4<br>1-6<br>1-1<br>1-3<br>1-2<br>1-4<br>1-1<br>1-3<br>1-2<br>1-1<br>1-3<br>1-2<br>1-1<br>1-3<br>1-2<br>1-1<br>1-3<br>1-1<br>1-3<br>1-2<br>1-1<br>1-3<br>1-1<br>1-3<br>1-2<br>1-1<br>1-3<br>1-1<br>1-3<br>1-2<br>1-1<br>1-3<br>1-1<br>1-3<br>1-2<br>1-1<br>1-3<br>1-2<br>1-1<br>1-3<br>1-1<br>1-3<br>1-1<br>1-3<br>1-1<br>1-3<br>1-1<br>1-3<br>1-1<br>1-3<br>1-1<br>1-3<br>1-1<br>1-3<br>1-1<br>1-1<br>1-3<br>1-1<br>1-1<br>1-3<br>1-1<br>1-1<br>1-3<br>1-1<br>1-1<br>1-3<br>1-1<br>1-1<br>1-3<br>1-1<br>1-1<br>1-3<br>1-1<br>1-6<br>1-1<br>1-8<br>1-8<br>1-9                                                                                                                                                                                                                                                                                                                                                                                                                                                                                                                                                                                                                                                                                                                                                                                                                                                                                                                                                                                                                                                                                                                                                                                                                                                                                                                                                                                                                                                                                                                                                                                                                                                                                                                                                                                                                                            |           |
| 0<br>0.3<br>0.2<br>0<br>0<br>0<br>0<br>0<br>0<br>0<br>0<br>0<br>0<br>0<br>0<br>0                          | 5<br>5<br>2<br>4<br>3<br>3<br>3<br>3<br>3<br>3<br>3<br>3<br>3<br>3<br>3<br>3<br>3                                                                            | ▲       (HOST BOARD THICKNESS)         1.57 ±0.15         1.57 ±0.15         1.93 ±0.19         2.11 ±0.21         2.36 ±0.23         2.55 ±0.23, 2.6 ±0.23         2.55 ±0.23, 2.6 ±0.23         2.55 ±0.23, 2.6 ±0.23         2.57 ±0.15         1.57 ±0.15         1.57 ±0.15         1.57 ±0.15         1.57 ±0.15         1.57 ±0.15         1.57 ±0.15         1.57 ±0.15         1.57 ±0.15         1.57 ±0.15         1.57 ±0.23         2.36 ±0.23         2.36 ±0.23         2.36 ±0.23         2.36 ±0.23         2.36 ±0.23         2.36 ±0.23         2.55 ±0.23, 2.6 ±0.23         2.79 ±0.23         2.79 ±0.23         2.79 ±0.23         2.36 ±0.23         1.93 ±0.19         1.93 ±0.19         1.93 ±0.19         1.93 ±0.19         1.93 ±0.19         1.93 ±0.19                                                                                                                                                                                                                                                                                                                                                                                                                                                                                                                                                                                                                                                                                                                                                                                                                                                                                                                                                                                                                                                                                                                                                                                                                                                                                                                                                                                                                                                                                                                                                                                                                                                                                                                                                                                                                                                                                                                                                                                                                                                                                                                                                                                                                                                                                                                                                | 1.22           1.22           1.58           1.58           1.7           1.97           2.15           2.15           2.15           2.4           1.22           1.58           1.7           1.97           2.15           2.4           1.22           1.58           1.7           1.97           2.15           2.4           1.97           2.15           2.4           1.97           1.97           1.97           1.97           1.97           1.58           1.58           1.58                                                                                                                                                                                                                                                                                                                                                                                                                                                                                                                                                                                                                                                                                                                                                                                                                                                                                                                                                                                                                                                                                                                                                                                                                                                                                                                                                                                                                                                                                                                                                                                                                                                                                                                                                                                                                                                                                                                                                                                                                                                                                                                                                                                                                                                                                                                                            | 23<br>23<br>1-23<br>1-23<br>2-23<br>2-23<br>4-23<br>4-23<br>4-23<br>5-23<br>6-23<br>6-23<br>7-23<br>9-23<br>3-23<br>3-23<br>6-23<br>3-23<br>3-23<br>3-23                                                                                                                                                                                                                                                                                                                                                                                                                                                                                                                                                                                                                                                                                                                                                                                                                                                                                                                                                                                                                                                                                                                                                                                                                                                                                                                                                                                                                                                                                                                                                                                                                                                                                                                                                                                                                                                                                                                                                                                                                                                                                                                                                                                                                                                                                                                                                                                                                                                                                                                                                                                                                                                                                 | 4032<br>4032<br>4032<br>4032<br>4032<br>4032<br>4032<br>4032                                        | 1-1<br>1-3<br>1-2<br>1-4<br>1-1<br>1-3<br>1-1<br>1-3<br>1-1<br>1-3<br>1-2<br>1-4<br>1-4<br>1-6<br>1-1<br>1-3<br>1-2<br>1-4<br>1-1<br>1-3<br>1-2<br>1-1<br>1-3<br>1-2<br>1-1<br>1-3<br>1-2<br>1-1<br>1-3<br>1-1<br>1-3<br>1-2<br>1-1<br>1-3<br>1-1<br>1-3<br>1-2<br>1-1<br>1-3<br>1-1<br>1-3<br>1-2<br>1-1<br>1-3<br>1-1<br>1-3<br>1-2<br>1-1<br>1-3<br>1-2<br>1-1<br>1-3<br>1-1<br>1-3<br>1-1<br>1-3<br>1-1<br>1-3<br>1-1<br>1-3<br>1-1<br>1-3<br>1-1<br>1-3<br>1-1<br>1-3<br>1-1<br>1-1<br>1-3<br>1-1<br>1-1<br>1-3<br>1-1<br>1-1<br>1-3<br>1-1<br>1-1<br>1-3<br>1-1<br>1-1<br>1-3<br>1-1<br>1-1<br>1-3<br>1-1<br>1-6<br>1-1<br>1-8<br>1-8<br>1-9                                                                                                                                                                                                                                                                                                                                                                                                                                                                                                                                                                                                                                                                                                                                                                                                                                                                                                                                                                                                                                                                                                                                                                                                                                                                                                                                                                                                                                                                                                                                                                                                                                                                                                                                                                                                                                            |           |
| 0<br>0.3<br>0.2<br>0<br>0<br>0<br>0<br>0<br>0<br>0<br>0<br>0<br>0<br>0<br>0<br>0                          | 5<br>5<br>2<br>4<br>5<br>5<br>4<br>5<br>5<br>4<br>5<br>5<br>4<br>5<br>5<br>5<br>5<br>5<br>5<br>5<br>5<br>5<br>5<br>5<br>5<br>5                               | ▲       (HOST BOARD THICKNESS)         1.57 ±0.15         1.57 ±0.15         1.93 ±0.19         2.11±0.21         2.36 ±0.23         2.55 ±0.23 , 2.6±0.23         2.55 ±0.23 , 2.6±0.23         2.55 ±0.23 , 2.6±0.23         1.57 ±0.15         1.57 ±0.15         1.57 ±0.15         1.57 ±0.15         1.57 ±0.15         1.57 ±0.15         1.57 ±0.15         1.93 ±0.19         2.36 ±0.23         2.36 ±0.23         2.36 ±0.23         2.55 ±0.23 , 2.6±0.23         2.36 ±0.23         2.36 ±0.23         2.36 ±0.23         2.36 ±0.23         2.36 ±0.23         2.79 ±0.23         2.79 ±0.23         2.79 ±0.23         2.36 ±0.23         1.93 ±0.19         1.93 ±0.19         1.93 ±0.19                                                                                                                                                                                                                                                                                                                                                                                                                                                                                                                                                                                                                                                                                                                                                                                                                                                                                                                                                                                                                                                                                                                                                                                                                                                                                                                                                                                                                                                                                                                                                                                                                                                                                                                                                                                                                                                                                                                                                                                                                                                                                                                                                                                                                                                                                                                                                                                                                             | 1.22           1.22           1.58           1.58           1.7           1.97           2.15           2.15           2.15           2.15           2.15           1.22           1.58           1.7           1.97           1.97           2.4           1.22           1.58           1.7           1.97           2.15           2.4           1.97           1.97           1.97           1.97           1.97           1.97           1.97           1.97           1.58           1.58           1.58           1.58           TE Control                                                                                                                                                                                                                                                                                                                                                                                                                                                                                                                                                                                                                                                                                                                                                                                                                                                                                                                                                                                                                                                                                                                                                                                                                                                                                                                                                                                                                                                                                                                                                                                                                                                                                                                                                                                                                                                                                                                                                                                                                                                                                                                                                                                                                                                                                       | 23         1-23         1-23         2-23         2-23         4-23         4-23         5-23         6-23         7-23         3-23         3-23         3-23         3-23         3-23         6-23         6-23         6-23         6-23         6-23         6-23         6-23         6-23         6-23         6-23         6-23         6-23         6-23         6-23                                                                                                                                                                                                                                                                                                                                                                                                                                                                                                                                                                                                                                                                                                                                                                                                                                                                                                                                                                                                                                                                                                                                                                                                                                                                                                                                                                                                                                                                                                                                                                                                                                                                                                                                                                                                                                                                                                                                                                                                                                                                                                                                                                                                                                                                                                                                                                                                                                                           | 4032<br>4032<br>4032<br>4032<br>4032<br>4032<br>4032<br>4032                                        | 1-1<br>1-3<br>1-2<br>1-4<br>1-1<br>1-3<br>1-1<br>1-3<br>1-1<br>1-3<br>1-2<br>1-4<br>1-4<br>1-6<br>1-1<br>1-3<br>1-2<br>1-4<br>1-1<br>1-3<br>1-2<br>1-1<br>1-3<br>1-2<br>1-1<br>1-3<br>1-2<br>1-1<br>1-3<br>1-1<br>1-3<br>1-2<br>1-1<br>1-3<br>1-1<br>1-3<br>1-2<br>1-1<br>1-3<br>1-1<br>1-3<br>1-2<br>1-1<br>1-3<br>1-1<br>1-3<br>1-2<br>1-1<br>1-3<br>1-2<br>1-1<br>1-3<br>1-1<br>1-3<br>1-1<br>1-3<br>1-1<br>1-3<br>1-1<br>1-3<br>1-1<br>1-3<br>1-1<br>1-3<br>1-1<br>1-3<br>1-1<br>1-1<br>1-3<br>1-1<br>1-1<br>1-3<br>1-1<br>1-1<br>1-3<br>1-1<br>1-1<br>1-3<br>1-1<br>1-1<br>1-3<br>1-1<br>1-1<br>1-3<br>1-1<br>1-6<br>1-1<br>1-8<br>1-8<br>1-9                                                                                                                                                                                                                                                                                                                                                                                                                                                                                                                                                                                                                                                                                                                                                                                                                                                                                                                                                                                                                                                                                                                                                                                                                                                                                                                                                                                                                                                                                                                                                                                                                                                                                                                                                                                                                                            | B         |
| 0<br>0.3<br>0.2<br>0<br>0<br>0<br>0<br>0<br>0<br>0<br>0<br>0<br>0<br>0<br>0<br>0                          | 5<br>5<br>2<br>4<br>5<br>5<br>4<br>5<br>5<br>4<br>5<br>5<br>4<br>5<br>5<br>5<br>5<br>5<br>6<br>7<br>7<br>7<br>7<br>7<br>7<br>7<br>7<br>7<br>7<br>7<br>7<br>7 | ▲       (HOST BOARD THICKNESS)         1.57 ±0.15         1.57 ±0.15         1.93 ±0.19         2.11±0.21         2.36 ±0.23         2.55 ±0.23, 2.6±0.23         2.55 ±0.23, 2.6±0.23         2.55 ±0.23, 2.6±0.23         1.57 ±0.15         1.57 ±0.15         1.57 ±0.15         1.57 ±0.15         1.57 ±0.15         1.57 ±0.15         1.57 ±0.15         1.57 ±0.15         1.57 ±0.15         1.57 ±0.15         1.57 ±0.15         1.57 ±0.15         1.57 ±0.15         1.93 ±0.19         2.36 ±0.23         2.36 ±0.23         2.55±0.23, 2.6±0.23         2.55±0.23, 2.6±0.23         2.36 ±0.23         2.79 ±0.23         2.79 ±0.23         2.36 ±0.23         1.93 ±0.19         1.93 ±0.19         1.93 ±0.19         1.93 ±0.19         1.93 ±0.19         1.93 ±0.19                                                                                                                                                                                                                                                                                                                                                                                                                                                                                                                                                                                                                                                                                                                                                                                                                                                                                                                                                                                                                                                                                                                                                                                                                                                                                                                                                                                                                                                                                                                                                                                                                                                                                                                                                                                                                                                                                                                                                                                                                                                                                                                                                                                                                                                                                                                                             | 1.22           1.22           1.58           1.58           1.7           1.97           2.15           2.15           2.15           2.15           1.22           1.58           1.97           2.15           2.4           1.22           1.58           1.7           1.97           2.15           2.4           1.58           1.97           2.4           1.97           1.97           1.97           2.15           2.4           1.97           1.97           1.97           2.15           2.4           1.97           1.58           1.58           TE Conu           POSITION                                                                                                                                                                                                                                                                                                                                                                                                                                                                                                                                                                                                                                                                                                                                                                                                                                                                                                                                                                                                                                                                                                                                                                                                                                                                                                                                                                                                                                                                                                                                                                                                                                                                                                                                                                                                                                                                                                                                                                                                                                                                                                                                                                                                                                           | 23<br>23<br>1-23<br>1-23<br>2-23<br>2-23<br>4-23<br>4-23<br>4-23<br>5-23<br>6-23<br>6-23<br>7-23<br>9-23<br>3-23<br>3-23<br>6-23<br>6-23<br>6-23<br>6-23<br>6-23<br>6-23<br>6-23<br>6-23<br>6-23<br>6-23<br>6-23<br>7-23<br>7-23<br>6-23<br>6-23<br>7-23<br>7-23<br>7-23<br>7-23<br>7-23<br>7-23<br>7-23<br>7-23<br>7-23<br>7-23<br>7-23<br>7-23<br>7-23<br>7-23<br>7-23<br>7-23<br>7-23<br>7-23<br>7-23<br>7-23<br>7-23<br>7-23<br>7-23<br>7-23<br>7-23<br>7-23<br>7-23<br>7-23<br>7-23<br>7-23<br>7-23<br>7-23<br>7-23<br>7-23<br>7-23<br>7-23<br>7-23<br>7-23<br>7-23<br>7-23<br>7-23<br>7-23<br>7-23<br>7-23<br>7-23<br>7-23<br>7-23<br>7-23<br>7-23<br>7-23<br>7-23<br>7-23<br>7-23<br>7-23<br>7-23<br>7-23<br>7-23<br>7-23<br>7-23<br>7-23<br>7-23<br>7-23<br>7-23<br>7-23<br>7-23<br>7-23<br>7-23<br>7-23<br>7-23<br>7-23<br>7-23<br>7-23<br>7-23<br>7-23<br>7-23<br>7-23<br>7-23<br>7-23<br>7-23<br>7-23<br>7-23<br>7-23<br>7-23<br>7-23<br>7-23<br>7-23<br>7-23<br>7-23<br>7-23<br>7-23<br>7-23<br>7-23<br>7-23<br>7-23<br>7-23<br>7-23<br>7-23<br>7-23<br>7-23<br>7-23<br>7-23<br>7-23<br>7-23<br>7-23<br>7-23<br>7-23<br>7-23<br>7-23<br>7-23<br>7-23<br>7-23<br>7-23<br>7-23<br>7-23<br>7-23<br>7-23<br>7-23<br>7-23<br>7-23<br>7-23<br>7-23<br>7-23<br>7-23<br>7-23<br>7-23<br>7-23<br>7-23<br>7-23<br>7-23<br>7-23<br>7-23<br>7-23<br>7-23<br>7-23<br>7-23<br>7-23<br>7-23<br>7-23<br>7-23<br>7-23<br>7-23<br>7-23<br>7-23<br>7-23<br>7-23<br>7-23<br>7-23<br>7-23<br>7-23<br>7-23<br>7-23<br>7-23<br>7-23<br>7-23<br>7-23<br>7-23<br>7-23<br>7-23<br>7-23<br>7-23<br>7-23<br>7-23<br>7-23<br>7-23<br>7-23<br>7-23<br>7-23<br>7-23<br>7-23<br>7-23<br>7-23<br>7-23<br>7-23<br>7-23<br>7-23<br>7-23<br>7-23<br>7-23<br>7-23<br>7-23<br>7-23<br>7-23<br>7-23<br>7-23<br>7-23<br>7-23<br>7-23<br>7-23<br>7-23<br>7-23<br>7-23<br>7-23<br>7-23<br>7-23<br>7-23<br>7-23<br>7-23<br>7-23<br>7-23<br>7-23<br>7-23<br>7-23<br>7-23<br>7-23<br>7-23<br>7-23<br>7-23<br>7-23<br>7-23<br>7-23<br>7-23<br>7-23<br>7-23<br>7-23<br>7-23<br>7-23<br>7-23<br>7-23<br>7-23<br>7-23<br>7-23<br>7-23<br>7-23<br>7-23<br>7-23<br>7-23<br>7-23<br>7-23<br>7-23<br>7-23<br>7-23<br>7-23<br>7-23<br>7-23<br>7-23<br>7-23<br>7-23<br>7-23<br>7-23<br>7-23<br>7-23<br>7-23<br>7-23<br>7-23<br>7-23<br>7-23<br>7-23<br>7-23<br>7-23<br>7-23<br>7-23<br>7-23<br>7-23<br>7-23<br>7-23<br>7-23<br>7-23<br>7-23<br>7-23<br>7-23<br>7-23<br>7-23<br>7-23<br>7-23<br>7-23<br>7-23<br>7-23<br>7-23<br>7-23<br>7-23<br>7-23<br>7-23<br>7-23<br>7-23<br>7-23<br>7-23<br>7-23<br>7-23<br>7-23<br>7-23<br>7-23<br>7-23<br>7-23<br>7-23<br>7-23<br>7-23<br>7-23<br>7-23<br>7-23<br>7-23<br>7-23<br>7-23<br>7-23<br>7-23<br>7-23<br>7-23<br>7-23<br>7-23<br>7-23<br>7-23<br>7-23<br>7-23<br>7-23<br>7-23<br>7-23<br>7-23<br>7-23<br>7-23<br>7-23<br>7-23<br>7-23 | 4032<br>4032<br>4032<br>4032<br>4032<br>4032<br>4032<br>4032                                        | 1-1<br>1-3<br>1-2<br>1-4<br>1-1<br>1-3<br>1-1<br>1-3<br>1-1<br>1-3<br>1-2<br>1-4<br>1-4<br>1-6<br>1-1<br>1-3<br>1-2<br>1-4<br>1-1<br>1-3<br>1-2<br>1-1<br>1-3<br>1-2<br>1-1<br>1-3<br>1-2<br>1-1<br>1-3<br>1-1<br>1-3<br>1-2<br>1-1<br>1-3<br>1-1<br>1-3<br>1-2<br>1-1<br>1-3<br>1-1<br>1-3<br>1-2<br>1-1<br>1-3<br>1-1<br>1-3<br>1-2<br>1-1<br>1-3<br>1-2<br>1-1<br>1-3<br>1-1<br>1-3<br>1-1<br>1-3<br>1-1<br>1-3<br>1-1<br>1-3<br>1-1<br>1-3<br>1-1<br>1-3<br>1-1<br>1-3<br>1-1<br>1-1<br>1-3<br>1-1<br>1-1<br>1-3<br>1-1<br>1-1<br>1-3<br>1-1<br>1-1<br>1-3<br>1-1<br>1-1<br>1-3<br>1-1<br>1-1<br>1-3<br>1-1<br>1-6<br>1-1<br>1-8<br>1-8<br>1-9                                                                                                                                                                                                                                                                                                                                                                                                                                                                                                                                                                                                                                                                                                                                                                                                                                                                                                                                                                                                                                                                                                                                                                                                                                                                                                                                                                                                                                                                                                                                                                                                                                                                                                                                                                                                                                            | B         |
| 0<br>0.3<br>0.2<br>0<br>0<br>0<br>0<br>0<br>0<br>0<br>0<br>0<br>0<br>0<br>0<br>0                          | 5<br>5<br>2<br>4<br>5<br>5<br>4<br>5<br>5<br>4<br>5<br>5<br>4<br>5<br>5<br>5<br>5<br>5<br>6<br>7<br>7<br>7<br>7<br>7<br>7<br>7<br>7<br>7<br>7<br>7<br>7<br>7 | ▲       (HOST BOARD THICKNESS)         1.57 ±0.15         1.57 ±0.15         1.93 ±0.19         2.11±0.21         2.36 ±0.23         2.55 ±0.23 , 2.6±0.23         2.55 ±0.23 , 2.6±0.23         2.55 ±0.23 , 2.6±0.23         1.57 ±0.15         1.57 ±0.15         1.57 ±0.15         1.57 ±0.15         1.57 ±0.15         1.57 ±0.15         1.57 ±0.15         1.93 ±0.19         2.36 ±0.23         2.36 ±0.23         2.36 ±0.23         2.55 ±0.23 , 2.6±0.23         2.36 ±0.23         2.36 ±0.23         2.36 ±0.23         2.36 ±0.23         2.36 ±0.23         2.79 ±0.23         2.79 ±0.23         2.79 ±0.23         2.36 ±0.23         1.93 ±0.19         1.93 ±0.19         1.93 ±0.19                                                                                                                                                                                                                                                                                                                                                                                                                                                                                                                                                                                                                                                                                                                                                                                                                                                                                                                                                                                                                                                                                                                                                                                                                                                                                                                                                                                                                                                                                                                                                                                                                                                                                                                                                                                                                                                                                                                                                                                                                                                                                                                                                                                                                                                                                                                                                                                                                             | 1.22           1.22           1.58           1.58           1.7           1.97           2.15           2.15           2.15           2.15           1.22           1.58           1.97           2.15           2.4           1.22           1.58           1.7           1.97           2.15           2.4           1.58           1.97           2.4           1.97           1.97           1.97           2.15           2.4           1.97           1.97           1.97           2.15           2.4           1.97           1.58           1.58           TE Conu           POSITION                                                                                                                                                                                                                                                                                                                                                                                                                                                                                                                                                                                                                                                                                                                                                                                                                                                                                                                                                                                                                                                                                                                                                                                                                                                                                                                                                                                                                                                                                                                                                                                                                                                                                                                                                                                                                                                                                                                                                                                                                                                                                                                                                                                                                                           | 23<br>23<br>1-23<br>1-23<br>2-23<br>2-23<br>4-23<br>4-23<br>4-23<br>5-23<br>6-23<br>6-23<br>7-23<br>9-23<br>3-23<br>3-23<br>6-23<br>6-23<br>6-23<br>6-23<br>6-23<br>6-23<br>6-23<br>6-23<br>6-23<br>6-23<br>6-23<br>6-23<br>7-23<br>9-23<br>7-23<br>6-23<br>6-23<br>7-23<br>9-23<br>7-23<br>7-23<br>7-23<br>7-23<br>7-23<br>7-23<br>7-23<br>7-23<br>7-23<br>7-23<br>7-23<br>7-23<br>7-23<br>7-23<br>7-23<br>7-23<br>7-23<br>7-23<br>7-23<br>7-23<br>7-23<br>7-23<br>7-23<br>7-23<br>7-23<br>7-23<br>7-23<br>7-23<br>7-23<br>7-23<br>7-23<br>7-23<br>7-23<br>7-23<br>7-23<br>7-23<br>7-23<br>7-23<br>7-23<br>7-23<br>7-23<br>7-23<br>7-23<br>7-23<br>7-23<br>7-23<br>7-23<br>7-23<br>7-23<br>7-23<br>7-23<br>7-23<br>7-23<br>7-23<br>7-23<br>7-23<br>7-23<br>7-23<br>7-23<br>7-23<br>7-23<br>7-23<br>7-23<br>7-23<br>7-23<br>7-23<br>7-23<br>7-23<br>7-23<br>7-23<br>7-23<br>7-23<br>7-23<br>7-23<br>7-23<br>7-23<br>7-23<br>7-23<br>7-23<br>7-23<br>7-23<br>7-23<br>7-23<br>7-23<br>7-23<br>7-23<br>7-23<br>7-23<br>7-23<br>7-23<br>7-23<br>7-23<br>7-23<br>7-23<br>7-23<br>7-23<br>7-23<br>7-23<br>7-23<br>7-23<br>7-23<br>7-23<br>7-23<br>7-23<br>7-23<br>7-23<br>7-23<br>7-23<br>7-23<br>7-23<br>7-23<br>7-23<br>7-23<br>7-23<br>7-23<br>7-23<br>7-23<br>7-23<br>7-23<br>7-23<br>7-23<br>7-23<br>7-23<br>7-23<br>7-23<br>7-23<br>7-23<br>7-23<br>7-23<br>7-23<br>7-23<br>7-23<br>7-23<br>7-23<br>7-23<br>7-23<br>7-23<br>7-23<br>7-23<br>7-23<br>7-23<br>7-23<br>7-23<br>7-23<br>7-23<br>7-23<br>7-23<br>7-23<br>7-23<br>7-23<br>7-23<br>7-23<br>7-23<br>7-23<br>7-23<br>7-23<br>7-23<br>7-23<br>7-23<br>7-23<br>7-23<br>7-23<br>7-23<br>7-23<br>7-23<br>7-23<br>7-23<br>7-23<br>7-23<br>7-23<br>7-23<br>7-23<br>7-23<br>7-23<br>7-23<br>7-23<br>7-23<br>7-23<br>7-23<br>7-23<br>7-23<br>7-23<br>7-23<br>7-23<br>7-23<br>7-23<br>7-23<br>7-23<br>7-23<br>7-23<br>7-23<br>7-23<br>7-23<br>7-23<br>7-23<br>7-23<br>7-23<br>7-23<br>7-23<br>7-23<br>7-23<br>7-23<br>7-23<br>7-23<br>7-23<br>7-23<br>7-23<br>7-23<br>7-23<br>7-23<br>7-23<br>7-23<br>7-23<br>7-23<br>7-23<br>7-23<br>7-23<br>7-23<br>7-23<br>7-23<br>7-23<br>7-23<br>7-23<br>7-23<br>7-23<br>7-23<br>7-23<br>7-23<br>7-23<br>7-23<br>7-23<br>7-23<br>7-23<br>7-23<br>7-23<br>7-23<br>7-23<br>7-23<br>7-23<br>7-23<br>7-23<br>7-23<br>7-23<br>7-23<br>7-23<br>7-23<br>7-23<br>7-23<br>7-23<br>7-23<br>7-23<br>7-23<br>7-23<br>7-23<br>7-23<br>7-23<br>7-23<br>7-23<br>7-23<br>7-23<br>7-23<br>7-23<br>7-23<br>7-23<br>7-23<br>7-23<br>7-23<br>7-23<br>7-23<br>7-23<br>7-23<br>7-23<br>7-23<br>7-23<br>7-23<br>7-23<br>7-23<br>7-23<br>7-23<br>7-23<br>7-23<br>7-23<br>7-23<br>7-23<br>7-23<br>7-23<br>7-23<br>7-23<br>7-23<br>7-23<br>7-23<br>7-23<br>7-23<br>7-23<br>7-23<br>7-23<br>7-23<br>7-23<br>7-23<br>7-23<br>7-23<br>7-23<br>7-23<br>7-23<br>7-23<br>7-23<br>7-23 | 4032<br>4032<br>4032<br>4032<br>4032<br>4032<br>4032<br>4032                                        | 1-1<br>1-3<br>1-2<br>1-4<br>1-1<br>1-3<br>1-1<br>1-3<br>1-1<br>1-3<br>1-2<br>1-4<br>1-4<br>1-6<br>1-1<br>1-3<br>1-2<br>1-4<br>1-1<br>1-3<br>1-2<br>1-1<br>1-3<br>1-2<br>1-1<br>1-3<br>1-2<br>1-1<br>1-3<br>1-1<br>1-3<br>1-2<br>1-1<br>1-3<br>1-1<br>1-3<br>1-2<br>1-1<br>1-3<br>1-1<br>1-3<br>1-2<br>1-1<br>1-3<br>1-1<br>1-3<br>1-2<br>1-1<br>1-3<br>1-2<br>1-1<br>1-3<br>1-1<br>1-3<br>1-1<br>1-3<br>1-1<br>1-3<br>1-1<br>1-3<br>1-1<br>1-3<br>1-1<br>1-3<br>1-1<br>1-3<br>1-1<br>1-1<br>1-3<br>1-1<br>1-1<br>1-3<br>1-1<br>1-1<br>1-3<br>1-1<br>1-1<br>1-3<br>1-1<br>1-1<br>1-3<br>1-1<br>1-1<br>1-3<br>1-1<br>1-6<br>1-1<br>1-8<br>1-8<br>1-9                                                                                                                                                                                                                                                                                                                                                                                                                                                                                                                                                                                                                                                                                                                                                                                                                                                                                                                                                                                                                                                                                                                                                                                                                                                                                                                                                                                                                                                                                                                                                                                                                                                                                                                                                                                                                                            | B         |
| 0<br>0.3<br>0.2<br>0<br>0<br>0<br>0<br>0<br>0<br>0<br>0<br>0<br>0<br>0<br>0<br>0                          | 3<br>3<br>2<br>4<br>3<br>3<br>3<br>3<br>3<br>3<br>3<br>3<br>3<br>3<br>3<br>3<br>3                                                                            | ▲       (HOST BOARD THICKNESS)         1.57 ±0.15         1.57 ±0.15         1.93 ±0.19         2.11±0.21         2.36 ±0.23         2.55 ±0.23, 2.6±0.23         2.55 ±0.23, 2.6±0.23         2.55 ±0.23, 2.6±0.23         1.57 ±0.15         1.57 ±0.15         1.57 ±0.15         1.57 ±0.15         1.57 ±0.15         1.57 ±0.15         1.57 ±0.15         1.57 ±0.15         1.57 ±0.15         1.57 ±0.15         1.57 ±0.15         1.57 ±0.15         1.57 ±0.15         1.93 ±0.19         2.36 ±0.23         2.36 ±0.23         2.55±0.23, 2.6±0.23         2.55±0.23, 2.6±0.23         2.36 ±0.23         2.79 ±0.23         2.79 ±0.23         2.36 ±0.23         1.93 ±0.19         1.93 ±0.19         1.93 ±0.19         1.93 ±0.19         1.93 ±0.19         1.93 ±0.19                                                                                                                                                                                                                                                                                                                                                                                                                                                                                                                                                                                                                                                                                                                                                                                                                                                                                                                                                                                                                                                                                                                                                                                                                                                                                                                                                                                                                                                                                                                                                                                                                                                                                                                                                                                                                                                                                                                                                                                                                                                                                                                                                                                                                                                                                                                                             | 1.22           1.22           1.58           1.58           1.7           1.97           2.15           2.15           2.15           2.15           2.15           1.22           1.58           1.7           1.97           1.97           2.4           1.22           1.58           1.7           1.97           2.15           2.4           1.97           1.97           1.97           1.97           1.97           1.97           1.97           1.97           2.4           1.97           1.58           1.58           TE Conu           POSITION                                                                                                                                                                                                                                                                                                                                                                                                                                                                                                                                                                                                                                                                                                                                                                                                                                                                                                                                                                                                                                                                                                                                                                                                                                                                                                                                                                                                                                                                                                                                                                                                                                                                                                                                                                                                                                                                                                                                                                                                                                                                                                                                                                                                                                                                        | 23<br>23<br>1-23<br>1-23<br>2-23<br>2-23<br>4-23<br>4-23<br>4-23<br>5-23<br>6-23<br>6-23<br>7-23<br>9-23<br>3-23<br>3-23<br>6-23<br>6-23<br>6-23<br>6-23<br>6-23<br>6-23<br>6-23<br>6-23<br>6-23<br>6-23<br>6-23<br>6-23<br>7-23<br>9-23<br>7-23<br>6-23<br>6-23<br>7-23<br>9-23<br>7-23<br>7-23<br>7-23<br>7-23<br>7-23<br>7-23<br>7-23<br>7-23<br>7-23<br>7-23<br>7-23<br>7-23<br>7-23<br>7-23<br>7-23<br>7-23<br>7-23<br>7-23<br>7-23<br>7-23<br>7-23<br>7-23<br>7-23<br>7-23<br>7-23<br>7-23<br>7-23<br>7-23<br>7-23<br>7-23<br>7-23<br>7-23<br>7-23<br>7-23<br>7-23<br>7-23<br>7-23<br>7-23<br>7-23<br>7-23<br>7-23<br>7-23<br>7-23<br>7-23<br>7-23<br>7-23<br>7-23<br>7-23<br>7-23<br>7-23<br>7-23<br>7-23<br>7-23<br>7-23<br>7-23<br>7-23<br>7-23<br>7-23<br>7-23<br>7-23<br>7-23<br>7-23<br>7-23<br>7-23<br>7-23<br>7-23<br>7-23<br>7-23<br>7-23<br>7-23<br>7-23<br>7-23<br>7-23<br>7-23<br>7-23<br>7-23<br>7-23<br>7-23<br>7-23<br>7-23<br>7-23<br>7-23<br>7-23<br>7-23<br>7-23<br>7-23<br>7-23<br>7-23<br>7-23<br>7-23<br>7-23<br>7-23<br>7-23<br>7-23<br>7-23<br>7-23<br>7-23<br>7-23<br>7-23<br>7-23<br>7-23<br>7-23<br>7-23<br>7-23<br>7-23<br>7-23<br>7-23<br>7-23<br>7-23<br>7-23<br>7-23<br>7-23<br>7-23<br>7-23<br>7-23<br>7-23<br>7-23<br>7-23<br>7-23<br>7-23<br>7-23<br>7-23<br>7-23<br>7-23<br>7-23<br>7-23<br>7-23<br>7-23<br>7-23<br>7-23<br>7-23<br>7-23<br>7-23<br>7-23<br>7-23<br>7-23<br>7-23<br>7-23<br>7-23<br>7-23<br>7-23<br>7-23<br>7-23<br>7-23<br>7-23<br>7-23<br>7-23<br>7-23<br>7-23<br>7-23<br>7-23<br>7-23<br>7-23<br>7-23<br>7-23<br>7-23<br>7-23<br>7-23<br>7-23<br>7-23<br>7-23<br>7-23<br>7-23<br>7-23<br>7-23<br>7-23<br>7-23<br>7-23<br>7-23<br>7-23<br>7-23<br>7-23<br>7-23<br>7-23<br>7-23<br>7-23<br>7-23<br>7-23<br>7-23<br>7-23<br>7-23<br>7-23<br>7-23<br>7-23<br>7-23<br>7-23<br>7-23<br>7-23<br>7-23<br>7-23<br>7-23<br>7-23<br>7-23<br>7-23<br>7-23<br>7-23<br>7-23<br>7-23<br>7-23<br>7-23<br>7-23<br>7-23<br>7-23<br>7-23<br>7-23<br>7-23<br>7-23<br>7-23<br>7-23<br>7-23<br>7-23<br>7-23<br>7-23<br>7-23<br>7-23<br>7-23<br>7-23<br>7-23<br>7-23<br>7-23<br>7-23<br>7-23<br>7-23<br>7-23<br>7-23<br>7-23<br>7-23<br>7-23<br>7-23<br>7-23<br>7-23<br>7-23<br>7-23<br>7-23<br>7-23<br>7-23<br>7-23<br>7-23<br>7-23<br>7-23<br>7-23<br>7-23<br>7-23<br>7-23<br>7-23<br>7-23<br>7-23<br>7-23<br>7-23<br>7-23<br>7-23<br>7-23<br>7-23<br>7-23<br>7-23<br>7-23<br>7-23<br>7-23<br>7-23<br>7-23<br>7-23<br>7-23<br>7-23<br>7-23<br>7-23<br>7-23<br>7-23<br>7-23<br>7-23<br>7-23<br>7-23<br>7-23<br>7-23<br>7-23<br>7-23<br>7-23<br>7-23<br>7-23<br>7-23<br>7-23<br>7-23<br>7-23<br>7-23<br>7-23<br>7-23<br>7-23<br>7-23<br>7-23<br>7-23<br>7-23<br>7-23<br>7-23<br>7-23<br>7-23<br>7-23<br>7-23<br>7-23<br>7-23<br>7-23<br>7-23<br>7-23<br>7-23<br>7-23<br>7-23<br>7-23<br>7-23<br>7-23 | 4032<br>4032<br>4032<br>4032<br>4032<br>4032<br>4032<br>4032                                        | 1-1<br>1-3<br>1-2<br>1-4<br>1-6<br>1-1<br>1-3<br>1-1<br>1-3<br>1-1<br>1-3<br>1-1<br>1-3<br>1-1<br>1-3<br>1-1<br>1-3<br>1-1<br>1-3<br>1-2<br>1-4<br>1-3<br>1-1<br>1-3<br>1-1<br>1-3<br>1-1<br>1-3<br>1-1<br>1-3<br>1-2<br>1-1<br>1-3<br>1-2<br>1-1<br>1-3<br>1-2<br>1-1<br>1-3<br>1-2<br>1-1<br>1-3<br>1-2<br>1-1<br>1-3<br>1-2<br>1-1<br>1-3<br>1-2<br>1-1<br>1-3<br>1-2<br>1-1<br>1-3<br>1-2<br>1-1<br>1-3<br>1-1<br>1-3<br>1-1<br>1-3<br>1-1<br>1-3<br>1-1<br>1-3<br>1-1<br>1-3<br>1-1<br>1-3<br>1-1<br>1-3<br>1-1<br>1-3<br>1-1<br>1-3<br>1-1<br>1-3<br>1-1<br>1-6<br>1-8<br>1-9<br>1-7                                                                                                                                                                                                                                                                                                                                                                                                                                                                                                                                                                                                                                                                                                                                                                                                                                                                                                                                                                                                                                                                                                                                                                                                                                                                                                                                                                                                                                                                                                                                                                                                                                                                                                                                                                                                                                                                                                    | B         |
| 0<br>0.3<br>0.2<br>0<br>0<br>0<br>0<br>0<br>0<br>0<br>0<br>0<br>0<br>0<br>0<br>0                          | 3<br>3<br>2<br>4<br>3<br>3<br>3<br>3<br>3<br>3<br>3<br>3<br>3<br>3<br>3<br>3<br>3                                                                            | ▲       (HOST BOARD THICKNESS)         1.57 ±0.15         1.57 ±0.15         1.93 ±0.19         2.11±0.21         2.36 ±0.23         2.55 ±0.23, 2.6±0.23         2.55 ±0.23, 2.6±0.23         2.55 ±0.23, 2.6±0.23         2.55 ±0.23, 2.6±0.23         2.55 ±0.23, 2.6±0.23         2.55 ±0.23, 2.6±0.23         2.55 ±0.23, 2.6±0.23         2.55 ±0.23, 2.6±0.23         2.79 ±0.23         2.55 ±0.23, 2.6±0.23         2.36 ±0.23         2.36 ±0.23         2.79 ±0.23         2.79 ±0.23         2.79 ±0.23         2.79 ±0.23         2.79 ±0.23         2.79 ±0.23         2.79 ±0.23         2.79 ±0.23         2.79 ±0.23         2.79 ±0.23         2.36 ±0.23         1.93 ±0.19         1.93 ±0.19         1.93 ±0.19         1.93 ±0.19         1.93 ±0.19         1.93 ±0.19         1.93 ±0.19         1.93 ±0.19         1.93 ±0.19         1.93 ±0.19         1.93 ±0.19         1.93 ±0.19                                                                                                                                                                                                                                                                                                                                                                                                                                                                                                                                                                                                                                                                                                                                                                                                                                                                                                                                                                                                                                                                                                                                                                                                                                                                                                                                                                                                                                                                                                                                                                                                                                                                                                                                                                                                                                                                                                                                                                                                                                                                                                                                                                                                                       | 1.22<br>1.22<br>1.58<br>1.58<br>1.7<br>1.97<br>2.15<br>2.15<br>2.15<br>2.4<br>1.22<br>1.58<br>1.7<br>1.97<br>1.97<br>1.97<br>1.97<br>1.97<br>1.97<br>1.97<br>1.97<br>1.97<br>1.97<br>1.97<br>1.97<br>1.97<br>1.97<br>1.97<br>1.97<br>1.97<br>1.97<br>1.97<br>1.97<br>1.97<br>1.97<br>1.97<br>1.97<br>1.97<br>1.97<br>1.97<br>1.97<br>1.97<br>1.97<br>1.97<br>1.97<br>1.97<br>1.97<br>1.97<br>1.97<br>1.97<br>1.97<br>1.97<br>1.97<br>1.97<br>1.97<br>1.97<br>1.97<br>1.97<br>1.97<br>1.97<br>1.97<br>1.97<br>1.97<br>1.97<br>1.97<br>1.97<br>1.97<br>1.97<br>1.97<br>1.97<br>1.97<br>1.97<br>1.97<br>1.97<br>1.97<br>1.97<br>1.97<br>1.97<br>1.97<br>1.97<br>1.97<br>1.97<br>1.97<br>1.97<br>1.97<br>1.97<br>1.97<br>1.97<br>1.97<br>1.97<br>1.97<br>1.97<br>1.97<br>1.97<br>1.97<br>1.97<br>1.97<br>1.97<br>1.97<br>1.97<br>1.97<br>1.97<br>1.97<br>1.97<br>1.97<br>1.97<br>1.97<br>1.97<br>1.97<br>1.97<br>1.97<br>1.97<br>1.97<br>1.97<br>1.97<br>1.97<br>1.97<br>1.97<br>1.97<br>1.58<br>1.58<br>1.58<br>1.58<br>1.58<br>1.58<br>1.58<br>1.58<br>1.58<br>1.58<br>1.58<br>1.58<br>1.58<br>1.58<br>1.58<br>1.58<br>1.58<br>1.58<br>1.58<br>1.58<br>1.58<br>1.58<br>1.58<br>1.58<br>1.58<br>1.58<br>1.58<br>1.58<br>1.58<br>1.58<br>1.58<br>1.58<br>1.58<br>1.58<br>1.58<br>1.58<br>1.58<br>1.58<br>1.58<br>1.58<br>1.58<br>1.58<br>1.58<br>1.58<br>1.58<br>1.58<br>1.58<br>1.58<br>1.58<br>1.58<br>1.58<br>1.58<br>1.58<br>1.58<br>1.58<br>1.58<br>1.58<br>1.58<br>1.58<br>1.58<br>1.58<br>1.58<br>1.58<br>1.58<br>1.58<br>1.58<br>1.58<br>1.58<br>1.58<br>1.58<br>1.58<br>1.58<br>1.58<br>1.58<br>1.58<br>1.58<br>1.58<br>1.58<br>1.58<br>1.58<br>1.58<br>1.58<br>1.58<br>1.58<br>1.58<br>1.58<br>1.58<br>1.58<br>1.58<br>1.58<br>1.58<br>1.58<br>1.58<br>1.58<br>1.58<br>1.58<br>1.58<br>1.58<br>1.58<br>1.58<br>1.58<br>1.58<br>1.58<br>1.58<br>1.58<br>1.58<br>1.58<br>1.58<br>1.58<br>1.58<br>1.58<br>1.58<br>1.58<br>1.58<br>1.58<br>1.58<br>1.58<br>1.58<br>1.58<br>1.58<br>1.58<br>1.58<br>1.58<br>1.58<br>1.58<br>1.58<br>1.58<br>1.58<br>1.58<br>1.58<br>1.58<br>1.58<br>1.58<br>1.58<br>1.58<br>1.58<br>1.58<br>1.58<br>1.58<br>1.58<br>1.58<br>1.58<br>1.58<br>1.58<br>1.58<br>1.58<br>1.58<br>1.58<br>1.58<br>1.58<br>1.58<br>1.58<br>1.58<br>1.58<br>1.58<br>1.58<br>1.58<br>1.58<br>1.58<br>1.58<br>1.58<br>1.58<br>1.58<br>1.58<br>1.58<br>1.58<br>1.58<br>1.58<br>1.58<br>1.58<br>1.58<br>1.58<br>1.58<br>1.58<br>1.58<br>1.58<br>1.58<br>1.58<br>1.58<br>1.58<br>1.58<br>1.58<br>1.58<br>1.58<br>1.58<br>1.58<br>1.58<br>1.58<br>1.58<br>1.58<br>1.58<br>1.58<br>1.58<br>1.58<br>1.58<br>1.58<br>1.58<br>1.58<br>1.58<br>1.58<br>1.58<br>1.58<br>1.58<br>1.58<br>1.58<br>1.58<br>1.58<br>1.58<br>1.58<br>1.58<br>1.58<br>1.58<br>1.58<br>1.58<br>1.58<br>1.58<br>1.58<br>1.58<br>1.58<br>1.58<br>1.58<br>1.58<br>1.5 | 23<br>23<br>1-23<br>1-23<br>2-23<br>2-23<br>4-23<br>4-23<br>4-23<br>5-23<br>6-23<br>6-23<br>7-23<br>9-23<br>3-23<br>3-23<br>6-23<br>6-23<br>6-23<br>6-23<br>6-23<br>6-23<br>6-23<br>6-23<br>6-23<br>6-23<br>6-23<br>6-23<br>7-23<br>9-23<br>7-23<br>6-23<br>6-23<br>7-23<br>9-23<br>7-23<br>7-23<br>7-23<br>7-23<br>7-23<br>7-23<br>7-23<br>7-23<br>7-23<br>7-23<br>7-23<br>7-23<br>7-23<br>7-23<br>7-23<br>7-23<br>7-23<br>7-23<br>7-23<br>7-23<br>7-23<br>7-23<br>7-23<br>7-23<br>7-23<br>7-23<br>7-23<br>7-23<br>7-23<br>7-23<br>7-23<br>7-23<br>7-23<br>7-23<br>7-23<br>7-23<br>7-23<br>7-23<br>7-23<br>7-23<br>7-23<br>7-23<br>7-23<br>7-23<br>7-23<br>7-23<br>7-23<br>7-23<br>7-23<br>7-23<br>7-23<br>7-23<br>7-23<br>7-23<br>7-23<br>7-23<br>7-23<br>7-23<br>7-23<br>7-23<br>7-23<br>7-23<br>7-23<br>7-23<br>7-23<br>7-23<br>7-23<br>7-23<br>7-23<br>7-23<br>7-23<br>7-23<br>7-23<br>7-23<br>7-23<br>7-23<br>7-23<br>7-23<br>7-23<br>7-23<br>7-23<br>7-23<br>7-23<br>7-23<br>7-23<br>7-23<br>7-23<br>7-23<br>7-23<br>7-23<br>7-23<br>7-23<br>7-23<br>7-23<br>7-23<br>7-23<br>7-23<br>7-23<br>7-23<br>7-23<br>7-23<br>7-23<br>7-23<br>7-23<br>7-23<br>7-23<br>7-23<br>7-23<br>7-23<br>7-23<br>7-23<br>7-23<br>7-23<br>7-23<br>7-23<br>7-23<br>7-23<br>7-23<br>7-23<br>7-23<br>7-23<br>7-23<br>7-23<br>7-23<br>7-23<br>7-23<br>7-23<br>7-23<br>7-23<br>7-23<br>7-23<br>7-23<br>7-23<br>7-23<br>7-23<br>7-23<br>7-23<br>7-23<br>7-23<br>7-23<br>7-23<br>7-23<br>7-23<br>7-23<br>7-23<br>7-23<br>7-23<br>7-23<br>7-23<br>7-23<br>7-23<br>7-23<br>7-23<br>7-23<br>7-23<br>7-23<br>7-23<br>7-23<br>7-23<br>7-23<br>7-23<br>7-23<br>7-23<br>7-23<br>7-23<br>7-23<br>7-23<br>7-23<br>7-23<br>7-23<br>7-23<br>7-23<br>7-23<br>7-23<br>7-23<br>7-23<br>7-23<br>7-23<br>7-23<br>7-23<br>7-23<br>7-23<br>7-23<br>7-23<br>7-23<br>7-23<br>7-23<br>7-23<br>7-23<br>7-23<br>7-23<br>7-23<br>7-23<br>7-23<br>7-23<br>7-23<br>7-23<br>7-23<br>7-23<br>7-23<br>7-23<br>7-23<br>7-23<br>7-23<br>7-23<br>7-23<br>7-23<br>7-23<br>7-23<br>7-23<br>7-23<br>7-23<br>7-23<br>7-23<br>7-23<br>7-23<br>7-23<br>7-23<br>7-23<br>7-23<br>7-23<br>7-23<br>7-23<br>7-23<br>7-23<br>7-23<br>7-23<br>7-23<br>7-23<br>7-23<br>7-23<br>7-23<br>7-23<br>7-23<br>7-23<br>7-23<br>7-23<br>7-23<br>7-23<br>7-23<br>7-23<br>7-23<br>7-23<br>7-23<br>7-23<br>7-23<br>7-23<br>7-23<br>7-23<br>7-23<br>7-23<br>7-23<br>7-23<br>7-23<br>7-23<br>7-23<br>7-23<br>7-23<br>7-23<br>7-23<br>7-23<br>7-23<br>7-23<br>7-23<br>7-23<br>7-23<br>7-23<br>7-23<br>7-23<br>7-23<br>7-23<br>7-23<br>7-23<br>7-23<br>7-23<br>7-23<br>7-23<br>7-23<br>7-23<br>7-23<br>7-23<br>7-23<br>7-23<br>7-23<br>7-23<br>7-23<br>7-23<br>7-23<br>7-23<br>7-23<br>7-23<br>7-23<br>7-23<br>7-23<br>7-23<br>7-23<br>7-23<br>7-23<br>7-23<br>7-23<br>7-23<br>7-23<br>7-23<br>7-23<br>7-23<br>7-23<br>7-23 | 4032<br>4032<br>4032<br>4032<br>4032<br>4032<br>4032<br>4032                                        | 1-1<br>1-3<br>1-2<br>1-4<br>1-6<br>1-1<br>1-3<br>1-1<br>1-3<br>1-1<br>1-3<br>1-1<br>1-3<br>1-1<br>1-3<br>1-1<br>1-3<br>1-1<br>1-3<br>1-2<br>1-4<br>1-3<br>1-1<br>1-3<br>1-1<br>1-3<br>1-1<br>1-3<br>1-1<br>1-3<br>1-2<br>1-1<br>1-3<br>1-2<br>1-1<br>1-3<br>1-2<br>1-1<br>1-3<br>1-2<br>1-1<br>1-3<br>1-2<br>1-1<br>1-3<br>1-2<br>1-1<br>1-3<br>1-2<br>1-1<br>1-3<br>1-2<br>1-1<br>1-3<br>1-2<br>1-1<br>1-3<br>1-1<br>1-3<br>1-1<br>1-3<br>1-1<br>1-3<br>1-1<br>1-3<br>1-1<br>1-3<br>1-1<br>1-3<br>1-1<br>1-3<br>1-1<br>1-3<br>1-1<br>1-3<br>1-1<br>1-3<br>1-1<br>1-6<br>1-8<br>1-9<br>1-7                                                                                                                                                                                                                                                                                                                                                                                                                                                                                                                                                                                                                                                                                                                                                                                                                                                                                                                                                                                                                                                                                                                                                                                                                                                                                                                                                                                                                                                                                                                                                                                                                                                                                                                                                                                                                                                                                                    | B         |