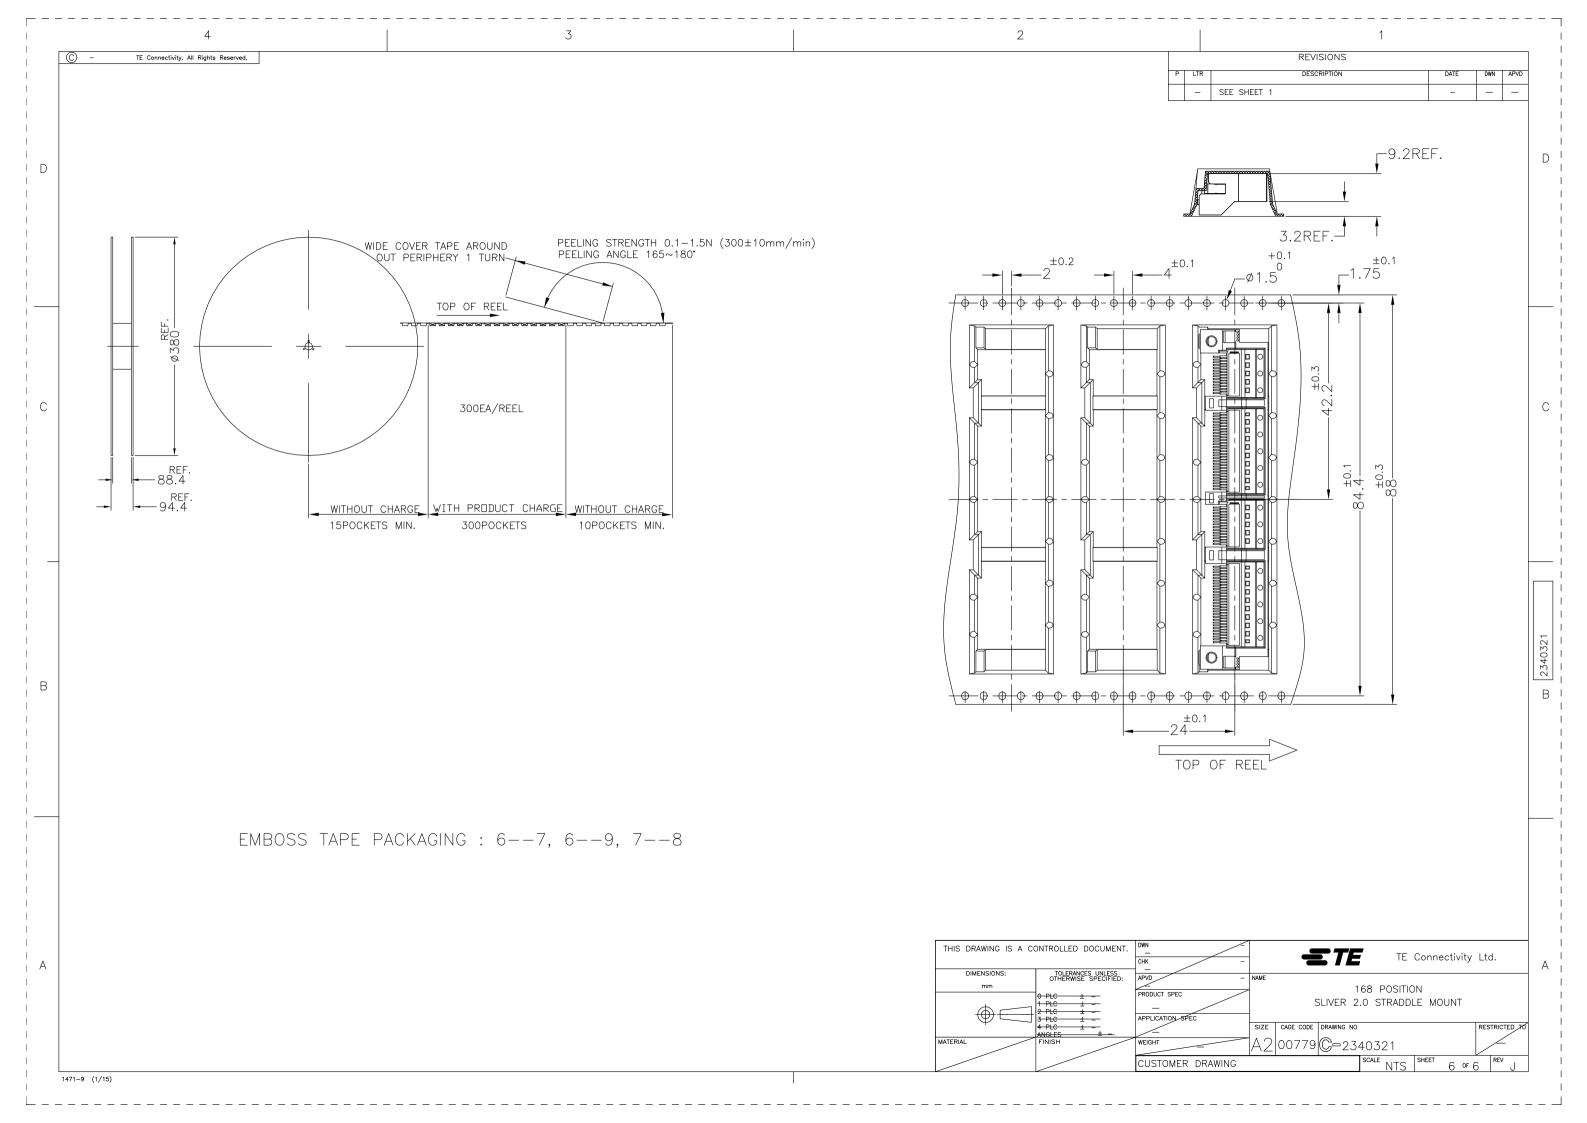

| -                                                                                                         |                                                                                                                                                              |                                                                                                                                                                                                                                                                                                                                                                                                                                                                                                                                                                                                                                                                                                                                                                                                                                                                                                                                                                                                                                                                                                                                                                                                                                                                                                                                                                                                                                                                                                                                                                                                                                                                                                                                                                                                                                                                                                                                                                                                                                                                                                                                                                                                                                                                                                                                                                                                                                                                                                                                                                                                                                                                                                                                                                                                                                                                                                                                                                                                                                                                                                                                       |                                                                                                                                                                                                                                                                                                                                                                                                                                                                                                                                                                                                                                                                                                                                                                                                                                                                                                                                                                                                                                                                                                                                                                                                                                                                                                                                                                                                                                                                                                                                                                                                                                                                                                                                                                                                                                                                                                                                                                                                                                                                                                                                                                                                                                                                                                                                                                                                                                                                                                                                                                                                                                                                                                                                                                                                                                          |                                                                                                                                                                                                                                                                                                                                                                                                                                                                                                                                                                                                                                                                                                                                                                                                                                                                                                                                                                                                                                                                                                                                                                                                                                                                                                                                                                                                                                                                                                                                                                                                                                                                                                                                                                                                                                                                                                                                                                                                                                                                                                                                                                                                                                                                                                                                                                                                                                                                                                                                                                                                                                                                                                                                                                                                                                          |                                                                                                     |                                                                                                                                                                                                                                                                                                                                                                                                                                                                                                                                                                                                                                                                                                                                                                                                                                                                                                                                                                                                                                                                                                                                                                                                                                                                                                                                                                                                                                                                                                                                                                                                                                                                                                                                                                                                                                                                                                                                                                                                                                                                                                                                                                                                                                                                                                                                                                                                                                                                                               |           |
|-----------------------------------------------------------------------------------------------------------|--------------------------------------------------------------------------------------------------------------------------------------------------------------|---------------------------------------------------------------------------------------------------------------------------------------------------------------------------------------------------------------------------------------------------------------------------------------------------------------------------------------------------------------------------------------------------------------------------------------------------------------------------------------------------------------------------------------------------------------------------------------------------------------------------------------------------------------------------------------------------------------------------------------------------------------------------------------------------------------------------------------------------------------------------------------------------------------------------------------------------------------------------------------------------------------------------------------------------------------------------------------------------------------------------------------------------------------------------------------------------------------------------------------------------------------------------------------------------------------------------------------------------------------------------------------------------------------------------------------------------------------------------------------------------------------------------------------------------------------------------------------------------------------------------------------------------------------------------------------------------------------------------------------------------------------------------------------------------------------------------------------------------------------------------------------------------------------------------------------------------------------------------------------------------------------------------------------------------------------------------------------------------------------------------------------------------------------------------------------------------------------------------------------------------------------------------------------------------------------------------------------------------------------------------------------------------------------------------------------------------------------------------------------------------------------------------------------------------------------------------------------------------------------------------------------------------------------------------------------------------------------------------------------------------------------------------------------------------------------------------------------------------------------------------------------------------------------------------------------------------------------------------------------------------------------------------------------------------------------------------------------------------------------------------------------|------------------------------------------------------------------------------------------------------------------------------------------------------------------------------------------------------------------------------------------------------------------------------------------------------------------------------------------------------------------------------------------------------------------------------------------------------------------------------------------------------------------------------------------------------------------------------------------------------------------------------------------------------------------------------------------------------------------------------------------------------------------------------------------------------------------------------------------------------------------------------------------------------------------------------------------------------------------------------------------------------------------------------------------------------------------------------------------------------------------------------------------------------------------------------------------------------------------------------------------------------------------------------------------------------------------------------------------------------------------------------------------------------------------------------------------------------------------------------------------------------------------------------------------------------------------------------------------------------------------------------------------------------------------------------------------------------------------------------------------------------------------------------------------------------------------------------------------------------------------------------------------------------------------------------------------------------------------------------------------------------------------------------------------------------------------------------------------------------------------------------------------------------------------------------------------------------------------------------------------------------------------------------------------------------------------------------------------------------------------------------------------------------------------------------------------------------------------------------------------------------------------------------------------------------------------------------------------------------------------------------------------------------------------------------------------------------------------------------------------------------------------------------------------------------------------------------------------|------------------------------------------------------------------------------------------------------------------------------------------------------------------------------------------------------------------------------------------------------------------------------------------------------------------------------------------------------------------------------------------------------------------------------------------------------------------------------------------------------------------------------------------------------------------------------------------------------------------------------------------------------------------------------------------------------------------------------------------------------------------------------------------------------------------------------------------------------------------------------------------------------------------------------------------------------------------------------------------------------------------------------------------------------------------------------------------------------------------------------------------------------------------------------------------------------------------------------------------------------------------------------------------------------------------------------------------------------------------------------------------------------------------------------------------------------------------------------------------------------------------------------------------------------------------------------------------------------------------------------------------------------------------------------------------------------------------------------------------------------------------------------------------------------------------------------------------------------------------------------------------------------------------------------------------------------------------------------------------------------------------------------------------------------------------------------------------------------------------------------------------------------------------------------------------------------------------------------------------------------------------------------------------------------------------------------------------------------------------------------------------------------------------------------------------------------------------------------------------------------------------------------------------------------------------------------------------------------------------------------------------------------------------------------------------------------------------------------------------------------------------------------------------------------------------------------------------|-----------------------------------------------------------------------------------------------------|-----------------------------------------------------------------------------------------------------------------------------------------------------------------------------------------------------------------------------------------------------------------------------------------------------------------------------------------------------------------------------------------------------------------------------------------------------------------------------------------------------------------------------------------------------------------------------------------------------------------------------------------------------------------------------------------------------------------------------------------------------------------------------------------------------------------------------------------------------------------------------------------------------------------------------------------------------------------------------------------------------------------------------------------------------------------------------------------------------------------------------------------------------------------------------------------------------------------------------------------------------------------------------------------------------------------------------------------------------------------------------------------------------------------------------------------------------------------------------------------------------------------------------------------------------------------------------------------------------------------------------------------------------------------------------------------------------------------------------------------------------------------------------------------------------------------------------------------------------------------------------------------------------------------------------------------------------------------------------------------------------------------------------------------------------------------------------------------------------------------------------------------------------------------------------------------------------------------------------------------------------------------------------------------------------------------------------------------------------------------------------------------------------------------------------------------------------------------------------------------------|-----------|
|                                                                                                           |                                                                                                                                                              | REVISIONS                                                                                                                                                                                                                                                                                                                                                                                                                                                                                                                                                                                                                                                                                                                                                                                                                                                                                                                                                                                                                                                                                                                                                                                                                                                                                                                                                                                                                                                                                                                                                                                                                                                                                                                                                                                                                                                                                                                                                                                                                                                                                                                                                                                                                                                                                                                                                                                                                                                                                                                                                                                                                                                                                                                                                                                                                                                                                                                                                                                                                                                                                                                             |                                                                                                                                                                                                                                                                                                                                                                                                                                                                                                                                                                                                                                                                                                                                                                                                                                                                                                                                                                                                                                                                                                                                                                                                                                                                                                                                                                                                                                                                                                                                                                                                                                                                                                                                                                                                                                                                                                                                                                                                                                                                                                                                                                                                                                                                                                                                                                                                                                                                                                                                                                                                                                                                                                                                                                                                                                          |                                                                                                                                                                                                                                                                                                                                                                                                                                                                                                                                                                                                                                                                                                                                                                                                                                                                                                                                                                                                                                                                                                                                                                                                                                                                                                                                                                                                                                                                                                                                                                                                                                                                                                                                                                                                                                                                                                                                                                                                                                                                                                                                                                                                                                                                                                                                                                                                                                                                                                                                                                                                                                                                                                                                                                                                                                          |                                                                                                     |                                                                                                                                                                                                                                                                                                                                                                                                                                                                                                                                                                                                                                                                                                                                                                                                                                                                                                                                                                                                                                                                                                                                                                                                                                                                                                                                                                                                                                                                                                                                                                                                                                                                                                                                                                                                                                                                                                                                                                                                                                                                                                                                                                                                                                                                                                                                                                                                                                                                                               |           |
| .TR                                                                                                       |                                                                                                                                                              | DESCRIPTION                                                                                                                                                                                                                                                                                                                                                                                                                                                                                                                                                                                                                                                                                                                                                                                                                                                                                                                                                                                                                                                                                                                                                                                                                                                                                                                                                                                                                                                                                                                                                                                                                                                                                                                                                                                                                                                                                                                                                                                                                                                                                                                                                                                                                                                                                                                                                                                                                                                                                                                                                                                                                                                                                                                                                                                                                                                                                                                                                                                                                                                                                                                           |                                                                                                                                                                                                                                                                                                                                                                                                                                                                                                                                                                                                                                                                                                                                                                                                                                                                                                                                                                                                                                                                                                                                                                                                                                                                                                                                                                                                                                                                                                                                                                                                                                                                                                                                                                                                                                                                                                                                                                                                                                                                                                                                                                                                                                                                                                                                                                                                                                                                                                                                                                                                                                                                                                                                                                                                                                          | DATE                                                                                                                                                                                                                                                                                                                                                                                                                                                                                                                                                                                                                                                                                                                                                                                                                                                                                                                                                                                                                                                                                                                                                                                                                                                                                                                                                                                                                                                                                                                                                                                                                                                                                                                                                                                                                                                                                                                                                                                                                                                                                                                                                                                                                                                                                                                                                                                                                                                                                                                                                                                                                                                                                                                                                                                                                                     | DWN                                                                                                 | APVD                                                                                                                                                                                                                                                                                                                                                                                                                                                                                                                                                                                                                                                                                                                                                                                                                                                                                                                                                                                                                                                                                                                                                                                                                                                                                                                                                                                                                                                                                                                                                                                                                                                                                                                                                                                                                                                                                                                                                                                                                                                                                                                                                                                                                                                                                                                                                                                                                                                                                          |           |
| J                                                                                                         | REVISE                                                                                                                                                       | )                                                                                                                                                                                                                                                                                                                                                                                                                                                                                                                                                                                                                                                                                                                                                                                                                                                                                                                                                                                                                                                                                                                                                                                                                                                                                                                                                                                                                                                                                                                                                                                                                                                                                                                                                                                                                                                                                                                                                                                                                                                                                                                                                                                                                                                                                                                                                                                                                                                                                                                                                                                                                                                                                                                                                                                                                                                                                                                                                                                                                                                                                                                                     | 1                                                                                                                                                                                                                                                                                                                                                                                                                                                                                                                                                                                                                                                                                                                                                                                                                                                                                                                                                                                                                                                                                                                                                                                                                                                                                                                                                                                                                                                                                                                                                                                                                                                                                                                                                                                                                                                                                                                                                                                                                                                                                                                                                                                                                                                                                                                                                                                                                                                                                                                                                                                                                                                                                                                                                                                                                                        | 1NOV2021                                                                                                                                                                                                                                                                                                                                                                                                                                                                                                                                                                                                                                                                                                                                                                                                                                                                                                                                                                                                                                                                                                                                                                                                                                                                                                                                                                                                                                                                                                                                                                                                                                                                                                                                                                                                                                                                                                                                                                                                                                                                                                                                                                                                                                                                                                                                                                                                                                                                                                                                                                                                                                                                                                                                                                                                                                 | M.T                                                                                                 | H.T                                                                                                                                                                                                                                                                                                                                                                                                                                                                                                                                                                                                                                                                                                                                                                                                                                                                                                                                                                                                                                                                                                                                                                                                                                                                                                                                                                                                                                                                                                                                                                                                                                                                                                                                                                                                                                                                                                                                                                                                                                                                                                                                                                                                                                                                                                                                                                                                                                                                                           |           |
|                                                                                                           |                                                                                                                                                              |                                                                                                                                                                                                                                                                                                                                                                                                                                                                                                                                                                                                                                                                                                                                                                                                                                                                                                                                                                                                                                                                                                                                                                                                                                                                                                                                                                                                                                                                                                                                                                                                                                                                                                                                                                                                                                                                                                                                                                                                                                                                                                                                                                                                                                                                                                                                                                                                                                                                                                                                                                                                                                                                                                                                                                                                                                                                                                                                                                                                                                                                                                                                       |                                                                                                                                                                                                                                                                                                                                                                                                                                                                                                                                                                                                                                                                                                                                                                                                                                                                                                                                                                                                                                                                                                                                                                                                                                                                                                                                                                                                                                                                                                                                                                                                                                                                                                                                                                                                                                                                                                                                                                                                                                                                                                                                                                                                                                                                                                                                                                                                                                                                                                                                                                                                                                                                                                                                                                                                                                          |                                                                                                                                                                                                                                                                                                                                                                                                                                                                                                                                                                                                                                                                                                                                                                                                                                                                                                                                                                                                                                                                                                                                                                                                                                                                                                                                                                                                                                                                                                                                                                                                                                                                                                                                                                                                                                                                                                                                                                                                                                                                                                                                                                                                                                                                                                                                                                                                                                                                                                                                                                                                                                                                                                                                                                                                                                          |                                                                                                     |                                                                                                                                                                                                                                                                                                                                                                                                                                                                                                                                                                                                                                                                                                                                                                                                                                                                                                                                                                                                                                                                                                                                                                                                                                                                                                                                                                                                                                                                                                                                                                                                                                                                                                                                                                                                                                                                                                                                                                                                                                                                                                                                                                                                                                                                                                                                                                                                                                                                                               |           |
|                                                                                                           |                                                                                                                                                              |                                                                                                                                                                                                                                                                                                                                                                                                                                                                                                                                                                                                                                                                                                                                                                                                                                                                                                                                                                                                                                                                                                                                                                                                                                                                                                                                                                                                                                                                                                                                                                                                                                                                                                                                                                                                                                                                                                                                                                                                                                                                                                                                                                                                                                                                                                                                                                                                                                                                                                                                                                                                                                                                                                                                                                                                                                                                                                                                                                                                                                                                                                                                       |                                                                                                                                                                                                                                                                                                                                                                                                                                                                                                                                                                                                                                                                                                                                                                                                                                                                                                                                                                                                                                                                                                                                                                                                                                                                                                                                                                                                                                                                                                                                                                                                                                                                                                                                                                                                                                                                                                                                                                                                                                                                                                                                                                                                                                                                                                                                                                                                                                                                                                                                                                                                                                                                                                                                                                                                                                          |                                                                                                                                                                                                                                                                                                                                                                                                                                                                                                                                                                                                                                                                                                                                                                                                                                                                                                                                                                                                                                                                                                                                                                                                                                                                                                                                                                                                                                                                                                                                                                                                                                                                                                                                                                                                                                                                                                                                                                                                                                                                                                                                                                                                                                                                                                                                                                                                                                                                                                                                                                                                                                                                                                                                                                                                                                          |                                                                                                     |                                                                                                                                                                                                                                                                                                                                                                                                                                                                                                                                                                                                                                                                                                                                                                                                                                                                                                                                                                                                                                                                                                                                                                                                                                                                                                                                                                                                                                                                                                                                                                                                                                                                                                                                                                                                                                                                                                                                                                                                                                                                                                                                                                                                                                                                                                                                                                                                                                                                                               |           |
|                                                                                                           |                                                                                                                                                              |                                                                                                                                                                                                                                                                                                                                                                                                                                                                                                                                                                                                                                                                                                                                                                                                                                                                                                                                                                                                                                                                                                                                                                                                                                                                                                                                                                                                                                                                                                                                                                                                                                                                                                                                                                                                                                                                                                                                                                                                                                                                                                                                                                                                                                                                                                                                                                                                                                                                                                                                                                                                                                                                                                                                                                                                                                                                                                                                                                                                                                                                                                                                       |                                                                                                                                                                                                                                                                                                                                                                                                                                                                                                                                                                                                                                                                                                                                                                                                                                                                                                                                                                                                                                                                                                                                                                                                                                                                                                                                                                                                                                                                                                                                                                                                                                                                                                                                                                                                                                                                                                                                                                                                                                                                                                                                                                                                                                                                                                                                                                                                                                                                                                                                                                                                                                                                                                                                                                                                                                          |                                                                                                                                                                                                                                                                                                                                                                                                                                                                                                                                                                                                                                                                                                                                                                                                                                                                                                                                                                                                                                                                                                                                                                                                                                                                                                                                                                                                                                                                                                                                                                                                                                                                                                                                                                                                                                                                                                                                                                                                                                                                                                                                                                                                                                                                                                                                                                                                                                                                                                                                                                                                                                                                                                                                                                                                                                          |                                                                                                     |                                                                                                                                                                                                                                                                                                                                                                                                                                                                                                                                                                                                                                                                                                                                                                                                                                                                                                                                                                                                                                                                                                                                                                                                                                                                                                                                                                                                                                                                                                                                                                                                                                                                                                                                                                                                                                                                                                                                                                                                                                                                                                                                                                                                                                                                                                                                                                                                                                                                                               |           |
|                                                                                                           |                                                                                                                                                              |                                                                                                                                                                                                                                                                                                                                                                                                                                                                                                                                                                                                                                                                                                                                                                                                                                                                                                                                                                                                                                                                                                                                                                                                                                                                                                                                                                                                                                                                                                                                                                                                                                                                                                                                                                                                                                                                                                                                                                                                                                                                                                                                                                                                                                                                                                                                                                                                                                                                                                                                                                                                                                                                                                                                                                                                                                                                                                                                                                                                                                                                                                                                       |                                                                                                                                                                                                                                                                                                                                                                                                                                                                                                                                                                                                                                                                                                                                                                                                                                                                                                                                                                                                                                                                                                                                                                                                                                                                                                                                                                                                                                                                                                                                                                                                                                                                                                                                                                                                                                                                                                                                                                                                                                                                                                                                                                                                                                                                                                                                                                                                                                                                                                                                                                                                                                                                                                                                                                                                                                          |                                                                                                                                                                                                                                                                                                                                                                                                                                                                                                                                                                                                                                                                                                                                                                                                                                                                                                                                                                                                                                                                                                                                                                                                                                                                                                                                                                                                                                                                                                                                                                                                                                                                                                                                                                                                                                                                                                                                                                                                                                                                                                                                                                                                                                                                                                                                                                                                                                                                                                                                                                                                                                                                                                                                                                                                                                          |                                                                                                     |                                                                                                                                                                                                                                                                                                                                                                                                                                                                                                                                                                                                                                                                                                                                                                                                                                                                                                                                                                                                                                                                                                                                                                                                                                                                                                                                                                                                                                                                                                                                                                                                                                                                                                                                                                                                                                                                                                                                                                                                                                                                                                                                                                                                                                                                                                                                                                                                                                                                                               | D         |
|                                                                                                           |                                                                                                                                                              |                                                                                                                                                                                                                                                                                                                                                                                                                                                                                                                                                                                                                                                                                                                                                                                                                                                                                                                                                                                                                                                                                                                                                                                                                                                                                                                                                                                                                                                                                                                                                                                                                                                                                                                                                                                                                                                                                                                                                                                                                                                                                                                                                                                                                                                                                                                                                                                                                                                                                                                                                                                                                                                                                                                                                                                                                                                                                                                                                                                                                                                                                                                                       |                                                                                                                                                                                                                                                                                                                                                                                                                                                                                                                                                                                                                                                                                                                                                                                                                                                                                                                                                                                                                                                                                                                                                                                                                                                                                                                                                                                                                                                                                                                                                                                                                                                                                                                                                                                                                                                                                                                                                                                                                                                                                                                                                                                                                                                                                                                                                                                                                                                                                                                                                                                                                                                                                                                                                                                                                                          |                                                                                                                                                                                                                                                                                                                                                                                                                                                                                                                                                                                                                                                                                                                                                                                                                                                                                                                                                                                                                                                                                                                                                                                                                                                                                                                                                                                                                                                                                                                                                                                                                                                                                                                                                                                                                                                                                                                                                                                                                                                                                                                                                                                                                                                                                                                                                                                                                                                                                                                                                                                                                                                                                                                                                                                                                                          |                                                                                                     |                                                                                                                                                                                                                                                                                                                                                                                                                                                                                                                                                                                                                                                                                                                                                                                                                                                                                                                                                                                                                                                                                                                                                                                                                                                                                                                                                                                                                                                                                                                                                                                                                                                                                                                                                                                                                                                                                                                                                                                                                                                                                                                                                                                                                                                                                                                                                                                                                                                                                               |           |
|                                                                                                           |                                                                                                                                                              |                                                                                                                                                                                                                                                                                                                                                                                                                                                                                                                                                                                                                                                                                                                                                                                                                                                                                                                                                                                                                                                                                                                                                                                                                                                                                                                                                                                                                                                                                                                                                                                                                                                                                                                                                                                                                                                                                                                                                                                                                                                                                                                                                                                                                                                                                                                                                                                                                                                                                                                                                                                                                                                                                                                                                                                                                                                                                                                                                                                                                                                                                                                                       |                                                                                                                                                                                                                                                                                                                                                                                                                                                                                                                                                                                                                                                                                                                                                                                                                                                                                                                                                                                                                                                                                                                                                                                                                                                                                                                                                                                                                                                                                                                                                                                                                                                                                                                                                                                                                                                                                                                                                                                                                                                                                                                                                                                                                                                                                                                                                                                                                                                                                                                                                                                                                                                                                                                                                                                                                                          |                                                                                                                                                                                                                                                                                                                                                                                                                                                                                                                                                                                                                                                                                                                                                                                                                                                                                                                                                                                                                                                                                                                                                                                                                                                                                                                                                                                                                                                                                                                                                                                                                                                                                                                                                                                                                                                                                                                                                                                                                                                                                                                                                                                                                                                                                                                                                                                                                                                                                                                                                                                                                                                                                                                                                                                                                                          |                                                                                                     |                                                                                                                                                                                                                                                                                                                                                                                                                                                                                                                                                                                                                                                                                                                                                                                                                                                                                                                                                                                                                                                                                                                                                                                                                                                                                                                                                                                                                                                                                                                                                                                                                                                                                                                                                                                                                                                                                                                                                                                                                                                                                                                                                                                                                                                                                                                                                                                                                                                                                               |           |
|                                                                                                           |                                                                                                                                                              |                                                                                                                                                                                                                                                                                                                                                                                                                                                                                                                                                                                                                                                                                                                                                                                                                                                                                                                                                                                                                                                                                                                                                                                                                                                                                                                                                                                                                                                                                                                                                                                                                                                                                                                                                                                                                                                                                                                                                                                                                                                                                                                                                                                                                                                                                                                                                                                                                                                                                                                                                                                                                                                                                                                                                                                                                                                                                                                                                                                                                                                                                                                                       |                                                                                                                                                                                                                                                                                                                                                                                                                                                                                                                                                                                                                                                                                                                                                                                                                                                                                                                                                                                                                                                                                                                                                                                                                                                                                                                                                                                                                                                                                                                                                                                                                                                                                                                                                                                                                                                                                                                                                                                                                                                                                                                                                                                                                                                                                                                                                                                                                                                                                                                                                                                                                                                                                                                                                                                                                                          |                                                                                                                                                                                                                                                                                                                                                                                                                                                                                                                                                                                                                                                                                                                                                                                                                                                                                                                                                                                                                                                                                                                                                                                                                                                                                                                                                                                                                                                                                                                                                                                                                                                                                                                                                                                                                                                                                                                                                                                                                                                                                                                                                                                                                                                                                                                                                                                                                                                                                                                                                                                                                                                                                                                                                                                                                                          |                                                                                                     |                                                                                                                                                                                                                                                                                                                                                                                                                                                                                                                                                                                                                                                                                                                                                                                                                                                                                                                                                                                                                                                                                                                                                                                                                                                                                                                                                                                                                                                                                                                                                                                                                                                                                                                                                                                                                                                                                                                                                                                                                                                                                                                                                                                                                                                                                                                                                                                                                                                                                               |           |
|                                                                                                           |                                                                                                                                                              |                                                                                                                                                                                                                                                                                                                                                                                                                                                                                                                                                                                                                                                                                                                                                                                                                                                                                                                                                                                                                                                                                                                                                                                                                                                                                                                                                                                                                                                                                                                                                                                                                                                                                                                                                                                                                                                                                                                                                                                                                                                                                                                                                                                                                                                                                                                                                                                                                                                                                                                                                                                                                                                                                                                                                                                                                                                                                                                                                                                                                                                                                                                                       |                                                                                                                                                                                                                                                                                                                                                                                                                                                                                                                                                                                                                                                                                                                                                                                                                                                                                                                                                                                                                                                                                                                                                                                                                                                                                                                                                                                                                                                                                                                                                                                                                                                                                                                                                                                                                                                                                                                                                                                                                                                                                                                                                                                                                                                                                                                                                                                                                                                                                                                                                                                                                                                                                                                                                                                                                                          |                                                                                                                                                                                                                                                                                                                                                                                                                                                                                                                                                                                                                                                                                                                                                                                                                                                                                                                                                                                                                                                                                                                                                                                                                                                                                                                                                                                                                                                                                                                                                                                                                                                                                                                                                                                                                                                                                                                                                                                                                                                                                                                                                                                                                                                                                                                                                                                                                                                                                                                                                                                                                                                                                                                                                                                                                                          |                                                                                                     |                                                                                                                                                                                                                                                                                                                                                                                                                                                                                                                                                                                                                                                                                                                                                                                                                                                                                                                                                                                                                                                                                                                                                                                                                                                                                                                                                                                                                                                                                                                                                                                                                                                                                                                                                                                                                                                                                                                                                                                                                                                                                                                                                                                                                                                                                                                                                                                                                                                                                               |           |
|                                                                                                           |                                                                                                                                                              |                                                                                                                                                                                                                                                                                                                                                                                                                                                                                                                                                                                                                                                                                                                                                                                                                                                                                                                                                                                                                                                                                                                                                                                                                                                                                                                                                                                                                                                                                                                                                                                                                                                                                                                                                                                                                                                                                                                                                                                                                                                                                                                                                                                                                                                                                                                                                                                                                                                                                                                                                                                                                                                                                                                                                                                                                                                                                                                                                                                                                                                                                                                                       |                                                                                                                                                                                                                                                                                                                                                                                                                                                                                                                                                                                                                                                                                                                                                                                                                                                                                                                                                                                                                                                                                                                                                                                                                                                                                                                                                                                                                                                                                                                                                                                                                                                                                                                                                                                                                                                                                                                                                                                                                                                                                                                                                                                                                                                                                                                                                                                                                                                                                                                                                                                                                                                                                                                                                                                                                                          |                                                                                                                                                                                                                                                                                                                                                                                                                                                                                                                                                                                                                                                                                                                                                                                                                                                                                                                                                                                                                                                                                                                                                                                                                                                                                                                                                                                                                                                                                                                                                                                                                                                                                                                                                                                                                                                                                                                                                                                                                                                                                                                                                                                                                                                                                                                                                                                                                                                                                                                                                                                                                                                                                                                                                                                                                                          |                                                                                                     |                                                                                                                                                                                                                                                                                                                                                                                                                                                                                                                                                                                                                                                                                                                                                                                                                                                                                                                                                                                                                                                                                                                                                                                                                                                                                                                                                                                                                                                                                                                                                                                                                                                                                                                                                                                                                                                                                                                                                                                                                                                                                                                                                                                                                                                                                                                                                                                                                                                                                               |           |
|                                                                                                           |                                                                                                                                                              |                                                                                                                                                                                                                                                                                                                                                                                                                                                                                                                                                                                                                                                                                                                                                                                                                                                                                                                                                                                                                                                                                                                                                                                                                                                                                                                                                                                                                                                                                                                                                                                                                                                                                                                                                                                                                                                                                                                                                                                                                                                                                                                                                                                                                                                                                                                                                                                                                                                                                                                                                                                                                                                                                                                                                                                                                                                                                                                                                                                                                                                                                                                                       |                                                                                                                                                                                                                                                                                                                                                                                                                                                                                                                                                                                                                                                                                                                                                                                                                                                                                                                                                                                                                                                                                                                                                                                                                                                                                                                                                                                                                                                                                                                                                                                                                                                                                                                                                                                                                                                                                                                                                                                                                                                                                                                                                                                                                                                                                                                                                                                                                                                                                                                                                                                                                                                                                                                                                                                                                                          |                                                                                                                                                                                                                                                                                                                                                                                                                                                                                                                                                                                                                                                                                                                                                                                                                                                                                                                                                                                                                                                                                                                                                                                                                                                                                                                                                                                                                                                                                                                                                                                                                                                                                                                                                                                                                                                                                                                                                                                                                                                                                                                                                                                                                                                                                                                                                                                                                                                                                                                                                                                                                                                                                                                                                                                                                                          |                                                                                                     |                                                                                                                                                                                                                                                                                                                                                                                                                                                                                                                                                                                                                                                                                                                                                                                                                                                                                                                                                                                                                                                                                                                                                                                                                                                                                                                                                                                                                                                                                                                                                                                                                                                                                                                                                                                                                                                                                                                                                                                                                                                                                                                                                                                                                                                                                                                                                                                                                                                                                               |           |
|                                                                                                           |                                                                                                                                                              |                                                                                                                                                                                                                                                                                                                                                                                                                                                                                                                                                                                                                                                                                                                                                                                                                                                                                                                                                                                                                                                                                                                                                                                                                                                                                                                                                                                                                                                                                                                                                                                                                                                                                                                                                                                                                                                                                                                                                                                                                                                                                                                                                                                                                                                                                                                                                                                                                                                                                                                                                                                                                                                                                                                                                                                                                                                                                                                                                                                                                                                                                                                                       |                                                                                                                                                                                                                                                                                                                                                                                                                                                                                                                                                                                                                                                                                                                                                                                                                                                                                                                                                                                                                                                                                                                                                                                                                                                                                                                                                                                                                                                                                                                                                                                                                                                                                                                                                                                                                                                                                                                                                                                                                                                                                                                                                                                                                                                                                                                                                                                                                                                                                                                                                                                                                                                                                                                                                                                                                                          |                                                                                                                                                                                                                                                                                                                                                                                                                                                                                                                                                                                                                                                                                                                                                                                                                                                                                                                                                                                                                                                                                                                                                                                                                                                                                                                                                                                                                                                                                                                                                                                                                                                                                                                                                                                                                                                                                                                                                                                                                                                                                                                                                                                                                                                                                                                                                                                                                                                                                                                                                                                                                                                                                                                                                                                                                                          |                                                                                                     |                                                                                                                                                                                                                                                                                                                                                                                                                                                                                                                                                                                                                                                                                                                                                                                                                                                                                                                                                                                                                                                                                                                                                                                                                                                                                                                                                                                                                                                                                                                                                                                                                                                                                                                                                                                                                                                                                                                                                                                                                                                                                                                                                                                                                                                                                                                                                                                                                                                                                               |           |
|                                                                                                           |                                                                                                                                                              |                                                                                                                                                                                                                                                                                                                                                                                                                                                                                                                                                                                                                                                                                                                                                                                                                                                                                                                                                                                                                                                                                                                                                                                                                                                                                                                                                                                                                                                                                                                                                                                                                                                                                                                                                                                                                                                                                                                                                                                                                                                                                                                                                                                                                                                                                                                                                                                                                                                                                                                                                                                                                                                                                                                                                                                                                                                                                                                                                                                                                                                                                                                                       |                                                                                                                                                                                                                                                                                                                                                                                                                                                                                                                                                                                                                                                                                                                                                                                                                                                                                                                                                                                                                                                                                                                                                                                                                                                                                                                                                                                                                                                                                                                                                                                                                                                                                                                                                                                                                                                                                                                                                                                                                                                                                                                                                                                                                                                                                                                                                                                                                                                                                                                                                                                                                                                                                                                                                                                                                                          |                                                                                                                                                                                                                                                                                                                                                                                                                                                                                                                                                                                                                                                                                                                                                                                                                                                                                                                                                                                                                                                                                                                                                                                                                                                                                                                                                                                                                                                                                                                                                                                                                                                                                                                                                                                                                                                                                                                                                                                                                                                                                                                                                                                                                                                                                                                                                                                                                                                                                                                                                                                                                                                                                                                                                                                                                                          |                                                                                                     |                                                                                                                                                                                                                                                                                                                                                                                                                                                                                                                                                                                                                                                                                                                                                                                                                                                                                                                                                                                                                                                                                                                                                                                                                                                                                                                                                                                                                                                                                                                                                                                                                                                                                                                                                                                                                                                                                                                                                                                                                                                                                                                                                                                                                                                                                                                                                                                                                                                                                               |           |
|                                                                                                           |                                                                                                                                                              |                                                                                                                                                                                                                                                                                                                                                                                                                                                                                                                                                                                                                                                                                                                                                                                                                                                                                                                                                                                                                                                                                                                                                                                                                                                                                                                                                                                                                                                                                                                                                                                                                                                                                                                                                                                                                                                                                                                                                                                                                                                                                                                                                                                                                                                                                                                                                                                                                                                                                                                                                                                                                                                                                                                                                                                                                                                                                                                                                                                                                                                                                                                                       |                                                                                                                                                                                                                                                                                                                                                                                                                                                                                                                                                                                                                                                                                                                                                                                                                                                                                                                                                                                                                                                                                                                                                                                                                                                                                                                                                                                                                                                                                                                                                                                                                                                                                                                                                                                                                                                                                                                                                                                                                                                                                                                                                                                                                                                                                                                                                                                                                                                                                                                                                                                                                                                                                                                                                                                                                                          |                                                                                                                                                                                                                                                                                                                                                                                                                                                                                                                                                                                                                                                                                                                                                                                                                                                                                                                                                                                                                                                                                                                                                                                                                                                                                                                                                                                                                                                                                                                                                                                                                                                                                                                                                                                                                                                                                                                                                                                                                                                                                                                                                                                                                                                                                                                                                                                                                                                                                                                                                                                                                                                                                                                                                                                                                                          |                                                                                                     |                                                                                                                                                                                                                                                                                                                                                                                                                                                                                                                                                                                                                                                                                                                                                                                                                                                                                                                                                                                                                                                                                                                                                                                                                                                                                                                                                                                                                                                                                                                                                                                                                                                                                                                                                                                                                                                                                                                                                                                                                                                                                                                                                                                                                                                                                                                                                                                                                                                                                               |           |
|                                                                                                           |                                                                                                                                                              | $\wedge$                                                                                                                                                                                                                                                                                                                                                                                                                                                                                                                                                                                                                                                                                                                                                                                                                                                                                                                                                                                                                                                                                                                                                                                                                                                                                                                                                                                                                                                                                                                                                                                                                                                                                                                                                                                                                                                                                                                                                                                                                                                                                                                                                                                                                                                                                                                                                                                                                                                                                                                                                                                                                                                                                                                                                                                                                                                                                                                                                                                                                                                                                                                              |                                                                                                                                                                                                                                                                                                                                                                                                                                                                                                                                                                                                                                                                                                                                                                                                                                                                                                                                                                                                                                                                                                                                                                                                                                                                                                                                                                                                                                                                                                                                                                                                                                                                                                                                                                                                                                                                                                                                                                                                                                                                                                                                                                                                                                                                                                                                                                                                                                                                                                                                                                                                                                                                                                                                                                                                                                          |                                                                                                                                                                                                                                                                                                                                                                                                                                                                                                                                                                                                                                                                                                                                                                                                                                                                                                                                                                                                                                                                                                                                                                                                                                                                                                                                                                                                                                                                                                                                                                                                                                                                                                                                                                                                                                                                                                                                                                                                                                                                                                                                                                                                                                                                                                                                                                                                                                                                                                                                                                                                                                                                                                                                                                                                                                          |                                                                                                     |                                                                                                                                                                                                                                                                                                                                                                                                                                                                                                                                                                                                                                                                                                                                                                                                                                                                                                                                                                                                                                                                                                                                                                                                                                                                                                                                                                                                                                                                                                                                                                                                                                                                                                                                                                                                                                                                                                                                                                                                                                                                                                                                                                                                                                                                                                                                                                                                                                                                                               |           |
|                                                                                                           |                                                                                                                                                              |                                                                                                                                                                                                                                                                                                                                                                                                                                                                                                                                                                                                                                                                                                                                                                                                                                                                                                                                                                                                                                                                                                                                                                                                                                                                                                                                                                                                                                                                                                                                                                                                                                                                                                                                                                                                                                                                                                                                                                                                                                                                                                                                                                                                                                                                                                                                                                                                                                                                                                                                                                                                                                                                                                                                                                                                                                                                                                                                                                                                                                                                                                                                       |                                                                                                                                                                                                                                                                                                                                                                                                                                                                                                                                                                                                                                                                                                                                                                                                                                                                                                                                                                                                                                                                                                                                                                                                                                                                                                                                                                                                                                                                                                                                                                                                                                                                                                                                                                                                                                                                                                                                                                                                                                                                                                                                                                                                                                                                                                                                                                                                                                                                                                                                                                                                                                                                                                                                                                                                                                          |                                                                                                                                                                                                                                                                                                                                                                                                                                                                                                                                                                                                                                                                                                                                                                                                                                                                                                                                                                                                                                                                                                                                                                                                                                                                                                                                                                                                                                                                                                                                                                                                                                                                                                                                                                                                                                                                                                                                                                                                                                                                                                                                                                                                                                                                                                                                                                                                                                                                                                                                                                                                                                                                                                                                                                                                                                          |                                                                                                     |                                                                                                                                                                                                                                                                                                                                                                                                                                                                                                                                                                                                                                                                                                                                                                                                                                                                                                                                                                                                                                                                                                                                                                                                                                                                                                                                                                                                                                                                                                                                                                                                                                                                                                                                                                                                                                                                                                                                                                                                                                                                                                                                                                                                                                                                                                                                                                                                                                                                                               |           |
|                                                                                                           |                                                                                                                                                              |                                                                                                                                                                                                                                                                                                                                                                                                                                                                                                                                                                                                                                                                                                                                                                                                                                                                                                                                                                                                                                                                                                                                                                                                                                                                                                                                                                                                                                                                                                                                                                                                                                                                                                                                                                                                                                                                                                                                                                                                                                                                                                                                                                                                                                                                                                                                                                                                                                                                                                                                                                                                                                                                                                                                                                                                                                                                                                                                                                                                                                                                                                                                       |                                                                                                                                                                                                                                                                                                                                                                                                                                                                                                                                                                                                                                                                                                                                                                                                                                                                                                                                                                                                                                                                                                                                                                                                                                                                                                                                                                                                                                                                                                                                                                                                                                                                                                                                                                                                                                                                                                                                                                                                                                                                                                                                                                                                                                                                                                                                                                                                                                                                                                                                                                                                                                                                                                                                                                                                                                          |                                                                                                                                                                                                                                                                                                                                                                                                                                                                                                                                                                                                                                                                                                                                                                                                                                                                                                                                                                                                                                                                                                                                                                                                                                                                                                                                                                                                                                                                                                                                                                                                                                                                                                                                                                                                                                                                                                                                                                                                                                                                                                                                                                                                                                                                                                                                                                                                                                                                                                                                                                                                                                                                                                                                                                                                                                          |                                                                                                     |                                                                                                                                                                                                                                                                                                                                                                                                                                                                                                                                                                                                                                                                                                                                                                                                                                                                                                                                                                                                                                                                                                                                                                                                                                                                                                                                                                                                                                                                                                                                                                                                                                                                                                                                                                                                                                                                                                                                                                                                                                                                                                                                                                                                                                                                                                                                                                                                                                                                                               |           |
|                                                                                                           |                                                                                                                                                              |                                                                                                                                                                                                                                                                                                                                                                                                                                                                                                                                                                                                                                                                                                                                                                                                                                                                                                                                                                                                                                                                                                                                                                                                                                                                                                                                                                                                                                                                                                                                                                                                                                                                                                                                                                                                                                                                                                                                                                                                                                                                                                                                                                                                                                                                                                                                                                                                                                                                                                                                                                                                                                                                                                                                                                                                                                                                                                                                                                                                                                                                                                                                       | 1                                                                                                                                                                                                                                                                                                                                                                                                                                                                                                                                                                                                                                                                                                                                                                                                                                                                                                                                                                                                                                                                                                                                                                                                                                                                                                                                                                                                                                                                                                                                                                                                                                                                                                                                                                                                                                                                                                                                                                                                                                                                                                                                                                                                                                                                                                                                                                                                                                                                                                                                                                                                                                                                                                                                                                                                                                        |                                                                                                                                                                                                                                                                                                                                                                                                                                                                                                                                                                                                                                                                                                                                                                                                                                                                                                                                                                                                                                                                                                                                                                                                                                                                                                                                                                                                                                                                                                                                                                                                                                                                                                                                                                                                                                                                                                                                                                                                                                                                                                                                                                                                                                                                                                                                                                                                                                                                                                                                                                                                                                                                                                                                                                                                                                          |                                                                                                     |                                                                                                                                                                                                                                                                                                                                                                                                                                                                                                                                                                                                                                                                                                                                                                                                                                                                                                                                                                                                                                                                                                                                                                                                                                                                                                                                                                                                                                                                                                                                                                                                                                                                                                                                                                                                                                                                                                                                                                                                                                                                                                                                                                                                                                                                                                                                                                                                                                                                                               |           |
|                                                                                                           |                                                                                                                                                              |                                                                                                                                                                                                                                                                                                                                                                                                                                                                                                                                                                                                                                                                                                                                                                                                                                                                                                                                                                                                                                                                                                                                                                                                                                                                                                                                                                                                                                                                                                                                                                                                                                                                                                                                                                                                                                                                                                                                                                                                                                                                                                                                                                                                                                                                                                                                                                                                                                                                                                                                                                                                                                                                                                                                                                                                                                                                                                                                                                                                                                                                                                                                       |                                                                                                                                                                                                                                                                                                                                                                                                                                                                                                                                                                                                                                                                                                                                                                                                                                                                                                                                                                                                                                                                                                                                                                                                                                                                                                                                                                                                                                                                                                                                                                                                                                                                                                                                                                                                                                                                                                                                                                                                                                                                                                                                                                                                                                                                                                                                                                                                                                                                                                                                                                                                                                                                                                                                                                                                                                          |                                                                                                                                                                                                                                                                                                                                                                                                                                                                                                                                                                                                                                                                                                                                                                                                                                                                                                                                                                                                                                                                                                                                                                                                                                                                                                                                                                                                                                                                                                                                                                                                                                                                                                                                                                                                                                                                                                                                                                                                                                                                                                                                                                                                                                                                                                                                                                                                                                                                                                                                                                                                                                                                                                                                                                                                                                          |                                                                                                     |                                                                                                                                                                                                                                                                                                                                                                                                                                                                                                                                                                                                                                                                                                                                                                                                                                                                                                                                                                                                                                                                                                                                                                                                                                                                                                                                                                                                                                                                                                                                                                                                                                                                                                                                                                                                                                                                                                                                                                                                                                                                                                                                                                                                                                                                                                                                                                                                                                                                                               |           |
|                                                                                                           |                                                                                                                                                              |                                                                                                                                                                                                                                                                                                                                                                                                                                                                                                                                                                                                                                                                                                                                                                                                                                                                                                                                                                                                                                                                                                                                                                                                                                                                                                                                                                                                                                                                                                                                                                                                                                                                                                                                                                                                                                                                                                                                                                                                                                                                                                                                                                                                                                                                                                                                                                                                                                                                                                                                                                                                                                                                                                                                                                                                                                                                                                                                                                                                                                                                                                                                       |                                                                                                                                                                                                                                                                                                                                                                                                                                                                                                                                                                                                                                                                                                                                                                                                                                                                                                                                                                                                                                                                                                                                                                                                                                                                                                                                                                                                                                                                                                                                                                                                                                                                                                                                                                                                                                                                                                                                                                                                                                                                                                                                                                                                                                                                                                                                                                                                                                                                                                                                                                                                                                                                                                                                                                                                                                          |                                                                                                                                                                                                                                                                                                                                                                                                                                                                                                                                                                                                                                                                                                                                                                                                                                                                                                                                                                                                                                                                                                                                                                                                                                                                                                                                                                                                                                                                                                                                                                                                                                                                                                                                                                                                                                                                                                                                                                                                                                                                                                                                                                                                                                                                                                                                                                                                                                                                                                                                                                                                                                                                                                                                                                                                                                          |                                                                                                     |                                                                                                                                                                                                                                                                                                                                                                                                                                                                                                                                                                                                                                                                                                                                                                                                                                                                                                                                                                                                                                                                                                                                                                                                                                                                                                                                                                                                                                                                                                                                                                                                                                                                                                                                                                                                                                                                                                                                                                                                                                                                                                                                                                                                                                                                                                                                                                                                                                                                                               |           |
|                                                                                                           |                                                                                                                                                              | $\searrow \searrow \blacksquare$                                                                                                                                                                                                                                                                                                                                                                                                                                                                                                                                                                                                                                                                                                                                                                                                                                                                                                                                                                                                                                                                                                                                                                                                                                                                                                                                                                                                                                                                                                                                                                                                                                                                                                                                                                                                                                                                                                                                                                                                                                                                                                                                                                                                                                                                                                                                                                                                                                                                                                                                                                                                                                                                                                                                                                                                                                                                                                                                                                                                                                                                                                      | -                                                                                                                                                                                                                                                                                                                                                                                                                                                                                                                                                                                                                                                                                                                                                                                                                                                                                                                                                                                                                                                                                                                                                                                                                                                                                                                                                                                                                                                                                                                                                                                                                                                                                                                                                                                                                                                                                                                                                                                                                                                                                                                                                                                                                                                                                                                                                                                                                                                                                                                                                                                                                                                                                                                                                                                                                                        |                                                                                                                                                                                                                                                                                                                                                                                                                                                                                                                                                                                                                                                                                                                                                                                                                                                                                                                                                                                                                                                                                                                                                                                                                                                                                                                                                                                                                                                                                                                                                                                                                                                                                                                                                                                                                                                                                                                                                                                                                                                                                                                                                                                                                                                                                                                                                                                                                                                                                                                                                                                                                                                                                                                                                                                                                                          |                                                                                                     |                                                                                                                                                                                                                                                                                                                                                                                                                                                                                                                                                                                                                                                                                                                                                                                                                                                                                                                                                                                                                                                                                                                                                                                                                                                                                                                                                                                                                                                                                                                                                                                                                                                                                                                                                                                                                                                                                                                                                                                                                                                                                                                                                                                                                                                                                                                                                                                                                                                                                               | _         |
|                                                                                                           |                                                                                                                                                              | $\searrow$                                                                                                                                                                                                                                                                                                                                                                                                                                                                                                                                                                                                                                                                                                                                                                                                                                                                                                                                                                                                                                                                                                                                                                                                                                                                                                                                                                                                                                                                                                                                                                                                                                                                                                                                                                                                                                                                                                                                                                                                                                                                                                                                                                                                                                                                                                                                                                                                                                                                                                                                                                                                                                                                                                                                                                                                                                                                                                                                                                                                                                                                                                                            |                                                                                                                                                                                                                                                                                                                                                                                                                                                                                                                                                                                                                                                                                                                                                                                                                                                                                                                                                                                                                                                                                                                                                                                                                                                                                                                                                                                                                                                                                                                                                                                                                                                                                                                                                                                                                                                                                                                                                                                                                                                                                                                                                                                                                                                                                                                                                                                                                                                                                                                                                                                                                                                                                                                                                                                                                                          |                                                                                                                                                                                                                                                                                                                                                                                                                                                                                                                                                                                                                                                                                                                                                                                                                                                                                                                                                                                                                                                                                                                                                                                                                                                                                                                                                                                                                                                                                                                                                                                                                                                                                                                                                                                                                                                                                                                                                                                                                                                                                                                                                                                                                                                                                                                                                                                                                                                                                                                                                                                                                                                                                                                                                                                                                                          |                                                                                                     |                                                                                                                                                                                                                                                                                                                                                                                                                                                                                                                                                                                                                                                                                                                                                                                                                                                                                                                                                                                                                                                                                                                                                                                                                                                                                                                                                                                                                                                                                                                                                                                                                                                                                                                                                                                                                                                                                                                                                                                                                                                                                                                                                                                                                                                                                                                                                                                                                                                                                               | С         |
|                                                                                                           |                                                                                                                                                              |                                                                                                                                                                                                                                                                                                                                                                                                                                                                                                                                                                                                                                                                                                                                                                                                                                                                                                                                                                                                                                                                                                                                                                                                                                                                                                                                                                                                                                                                                                                                                                                                                                                                                                                                                                                                                                                                                                                                                                                                                                                                                                                                                                                                                                                                                                                                                                                                                                                                                                                                                                                                                                                                                                                                                                                                                                                                                                                                                                                                                                                                                                                                       | -                                                                                                                                                                                                                                                                                                                                                                                                                                                                                                                                                                                                                                                                                                                                                                                                                                                                                                                                                                                                                                                                                                                                                                                                                                                                                                                                                                                                                                                                                                                                                                                                                                                                                                                                                                                                                                                                                                                                                                                                                                                                                                                                                                                                                                                                                                                                                                                                                                                                                                                                                                                                                                                                                                                                                                                                                                        |                                                                                                                                                                                                                                                                                                                                                                                                                                                                                                                                                                                                                                                                                                                                                                                                                                                                                                                                                                                                                                                                                                                                                                                                                                                                                                                                                                                                                                                                                                                                                                                                                                                                                                                                                                                                                                                                                                                                                                                                                                                                                                                                                                                                                                                                                                                                                                                                                                                                                                                                                                                                                                                                                                                                                                                                                                          |                                                                                                     |                                                                                                                                                                                                                                                                                                                                                                                                                                                                                                                                                                                                                                                                                                                                                                                                                                                                                                                                                                                                                                                                                                                                                                                                                                                                                                                                                                                                                                                                                                                                                                                                                                                                                                                                                                                                                                                                                                                                                                                                                                                                                                                                                                                                                                                                                                                                                                                                                                                                                               |           |
|                                                                                                           |                                                                                                                                                              |                                                                                                                                                                                                                                                                                                                                                                                                                                                                                                                                                                                                                                                                                                                                                                                                                                                                                                                                                                                                                                                                                                                                                                                                                                                                                                                                                                                                                                                                                                                                                                                                                                                                                                                                                                                                                                                                                                                                                                                                                                                                                                                                                                                                                                                                                                                                                                                                                                                                                                                                                                                                                                                                                                                                                                                                                                                                                                                                                                                                                                                                                                                                       |                                                                                                                                                                                                                                                                                                                                                                                                                                                                                                                                                                                                                                                                                                                                                                                                                                                                                                                                                                                                                                                                                                                                                                                                                                                                                                                                                                                                                                                                                                                                                                                                                                                                                                                                                                                                                                                                                                                                                                                                                                                                                                                                                                                                                                                                                                                                                                                                                                                                                                                                                                                                                                                                                                                                                                                                                                          |                                                                                                                                                                                                                                                                                                                                                                                                                                                                                                                                                                                                                                                                                                                                                                                                                                                                                                                                                                                                                                                                                                                                                                                                                                                                                                                                                                                                                                                                                                                                                                                                                                                                                                                                                                                                                                                                                                                                                                                                                                                                                                                                                                                                                                                                                                                                                                                                                                                                                                                                                                                                                                                                                                                                                                                                                                          |                                                                                                     |                                                                                                                                                                                                                                                                                                                                                                                                                                                                                                                                                                                                                                                                                                                                                                                                                                                                                                                                                                                                                                                                                                                                                                                                                                                                                                                                                                                                                                                                                                                                                                                                                                                                                                                                                                                                                                                                                                                                                                                                                                                                                                                                                                                                                                                                                                                                                                                                                                                                                               |           |
|                                                                                                           |                                                                                                                                                              |                                                                                                                                                                                                                                                                                                                                                                                                                                                                                                                                                                                                                                                                                                                                                                                                                                                                                                                                                                                                                                                                                                                                                                                                                                                                                                                                                                                                                                                                                                                                                                                                                                                                                                                                                                                                                                                                                                                                                                                                                                                                                                                                                                                                                                                                                                                                                                                                                                                                                                                                                                                                                                                                                                                                                                                                                                                                                                                                                                                                                                                                                                                                       |                                                                                                                                                                                                                                                                                                                                                                                                                                                                                                                                                                                                                                                                                                                                                                                                                                                                                                                                                                                                                                                                                                                                                                                                                                                                                                                                                                                                                                                                                                                                                                                                                                                                                                                                                                                                                                                                                                                                                                                                                                                                                                                                                                                                                                                                                                                                                                                                                                                                                                                                                                                                                                                                                                                                                                                                                                          |                                                                                                                                                                                                                                                                                                                                                                                                                                                                                                                                                                                                                                                                                                                                                                                                                                                                                                                                                                                                                                                                                                                                                                                                                                                                                                                                                                                                                                                                                                                                                                                                                                                                                                                                                                                                                                                                                                                                                                                                                                                                                                                                                                                                                                                                                                                                                                                                                                                                                                                                                                                                                                                                                                                                                                                                                                          |                                                                                                     |                                                                                                                                                                                                                                                                                                                                                                                                                                                                                                                                                                                                                                                                                                                                                                                                                                                                                                                                                                                                                                                                                                                                                                                                                                                                                                                                                                                                                                                                                                                                                                                                                                                                                                                                                                                                                                                                                                                                                                                                                                                                                                                                                                                                                                                                                                                                                                                                                                                                                               |           |
|                                                                                                           |                                                                                                                                                              |                                                                                                                                                                                                                                                                                                                                                                                                                                                                                                                                                                                                                                                                                                                                                                                                                                                                                                                                                                                                                                                                                                                                                                                                                                                                                                                                                                                                                                                                                                                                                                                                                                                                                                                                                                                                                                                                                                                                                                                                                                                                                                                                                                                                                                                                                                                                                                                                                                                                                                                                                                                                                                                                                                                                                                                                                                                                                                                                                                                                                                                                                                                                       |                                                                                                                                                                                                                                                                                                                                                                                                                                                                                                                                                                                                                                                                                                                                                                                                                                                                                                                                                                                                                                                                                                                                                                                                                                                                                                                                                                                                                                                                                                                                                                                                                                                                                                                                                                                                                                                                                                                                                                                                                                                                                                                                                                                                                                                                                                                                                                                                                                                                                                                                                                                                                                                                                                                                                                                                                                          |                                                                                                                                                                                                                                                                                                                                                                                                                                                                                                                                                                                                                                                                                                                                                                                                                                                                                                                                                                                                                                                                                                                                                                                                                                                                                                                                                                                                                                                                                                                                                                                                                                                                                                                                                                                                                                                                                                                                                                                                                                                                                                                                                                                                                                                                                                                                                                                                                                                                                                                                                                                                                                                                                                                                                                                                                                          |                                                                                                     |                                                                                                                                                                                                                                                                                                                                                                                                                                                                                                                                                                                                                                                                                                                                                                                                                                                                                                                                                                                                                                                                                                                                                                                                                                                                                                                                                                                                                                                                                                                                                                                                                                                                                                                                                                                                                                                                                                                                                                                                                                                                                                                                                                                                                                                                                                                                                                                                                                                                                               |           |
|                                                                                                           |                                                                                                                                                              |                                                                                                                                                                                                                                                                                                                                                                                                                                                                                                                                                                                                                                                                                                                                                                                                                                                                                                                                                                                                                                                                                                                                                                                                                                                                                                                                                                                                                                                                                                                                                                                                                                                                                                                                                                                                                                                                                                                                                                                                                                                                                                                                                                                                                                                                                                                                                                                                                                                                                                                                                                                                                                                                                                                                                                                                                                                                                                                                                                                                                                                                                                                                       |                                                                                                                                                                                                                                                                                                                                                                                                                                                                                                                                                                                                                                                                                                                                                                                                                                                                                                                                                                                                                                                                                                                                                                                                                                                                                                                                                                                                                                                                                                                                                                                                                                                                                                                                                                                                                                                                                                                                                                                                                                                                                                                                                                                                                                                                                                                                                                                                                                                                                                                                                                                                                                                                                                                                                                                                                                          |                                                                                                                                                                                                                                                                                                                                                                                                                                                                                                                                                                                                                                                                                                                                                                                                                                                                                                                                                                                                                                                                                                                                                                                                                                                                                                                                                                                                                                                                                                                                                                                                                                                                                                                                                                                                                                                                                                                                                                                                                                                                                                                                                                                                                                                                                                                                                                                                                                                                                                                                                                                                                                                                                                                                                                                                                                          |                                                                                                     |                                                                                                                                                                                                                                                                                                                                                                                                                                                                                                                                                                                                                                                                                                                                                                                                                                                                                                                                                                                                                                                                                                                                                                                                                                                                                                                                                                                                                                                                                                                                                                                                                                                                                                                                                                                                                                                                                                                                                                                                                                                                                                                                                                                                                                                                                                                                                                                                                                                                                               |           |
|                                                                                                           |                                                                                                                                                              | C-C                                                                                                                                                                                                                                                                                                                                                                                                                                                                                                                                                                                                                                                                                                                                                                                                                                                                                                                                                                                                                                                                                                                                                                                                                                                                                                                                                                                                                                                                                                                                                                                                                                                                                                                                                                                                                                                                                                                                                                                                                                                                                                                                                                                                                                                                                                                                                                                                                                                                                                                                                                                                                                                                                                                                                                                                                                                                                                                                                                                                                                                                                                                                   |                                                                                                                                                                                                                                                                                                                                                                                                                                                                                                                                                                                                                                                                                                                                                                                                                                                                                                                                                                                                                                                                                                                                                                                                                                                                                                                                                                                                                                                                                                                                                                                                                                                                                                                                                                                                                                                                                                                                                                                                                                                                                                                                                                                                                                                                                                                                                                                                                                                                                                                                                                                                                                                                                                                                                                                                                                          |                                                                                                                                                                                                                                                                                                                                                                                                                                                                                                                                                                                                                                                                                                                                                                                                                                                                                                                                                                                                                                                                                                                                                                                                                                                                                                                                                                                                                                                                                                                                                                                                                                                                                                                                                                                                                                                                                                                                                                                                                                                                                                                                                                                                                                                                                                                                                                                                                                                                                                                                                                                                                                                                                                                                                                                                                                          |                                                                                                     |                                                                                                                                                                                                                                                                                                                                                                                                                                                                                                                                                                                                                                                                                                                                                                                                                                                                                                                                                                                                                                                                                                                                                                                                                                                                                                                                                                                                                                                                                                                                                                                                                                                                                                                                                                                                                                                                                                                                                                                                                                                                                                                                                                                                                                                                                                                                                                                                                                                                                               |           |
|                                                                                                           |                                                                                                                                                              |                                                                                                                                                                                                                                                                                                                                                                                                                                                                                                                                                                                                                                                                                                                                                                                                                                                                                                                                                                                                                                                                                                                                                                                                                                                                                                                                                                                                                                                                                                                                                                                                                                                                                                                                                                                                                                                                                                                                                                                                                                                                                                                                                                                                                                                                                                                                                                                                                                                                                                                                                                                                                                                                                                                                                                                                                                                                                                                                                                                                                                                                                                                                       |                                                                                                                                                                                                                                                                                                                                                                                                                                                                                                                                                                                                                                                                                                                                                                                                                                                                                                                                                                                                                                                                                                                                                                                                                                                                                                                                                                                                                                                                                                                                                                                                                                                                                                                                                                                                                                                                                                                                                                                                                                                                                                                                                                                                                                                                                                                                                                                                                                                                                                                                                                                                                                                                                                                                                                                                                                          |                                                                                                                                                                                                                                                                                                                                                                                                                                                                                                                                                                                                                                                                                                                                                                                                                                                                                                                                                                                                                                                                                                                                                                                                                                                                                                                                                                                                                                                                                                                                                                                                                                                                                                                                                                                                                                                                                                                                                                                                                                                                                                                                                                                                                                                                                                                                                                                                                                                                                                                                                                                                                                                                                                                                                                                                                                          |                                                                                                     |                                                                                                                                                                                                                                                                                                                                                                                                                                                                                                                                                                                                                                                                                                                                                                                                                                                                                                                                                                                                                                                                                                                                                                                                                                                                                                                                                                                                                                                                                                                                                                                                                                                                                                                                                                                                                                                                                                                                                                                                                                                                                                                                                                                                                                                                                                                                                                                                                                                                                               |           |
|                                                                                                           |                                                                                                                                                              |                                                                                                                                                                                                                                                                                                                                                                                                                                                                                                                                                                                                                                                                                                                                                                                                                                                                                                                                                                                                                                                                                                                                                                                                                                                                                                                                                                                                                                                                                                                                                                                                                                                                                                                                                                                                                                                                                                                                                                                                                                                                                                                                                                                                                                                                                                                                                                                                                                                                                                                                                                                                                                                                                                                                                                                                                                                                                                                                                                                                                                                                                                                                       |                                                                                                                                                                                                                                                                                                                                                                                                                                                                                                                                                                                                                                                                                                                                                                                                                                                                                                                                                                                                                                                                                                                                                                                                                                                                                                                                                                                                                                                                                                                                                                                                                                                                                                                                                                                                                                                                                                                                                                                                                                                                                                                                                                                                                                                                                                                                                                                                                                                                                                                                                                                                                                                                                                                                                                                                                                          |                                                                                                                                                                                                                                                                                                                                                                                                                                                                                                                                                                                                                                                                                                                                                                                                                                                                                                                                                                                                                                                                                                                                                                                                                                                                                                                                                                                                                                                                                                                                                                                                                                                                                                                                                                                                                                                                                                                                                                                                                                                                                                                                                                                                                                                                                                                                                                                                                                                                                                                                                                                                                                                                                                                                                                                                                                          |                                                                                                     |                                                                                                                                                                                                                                                                                                                                                                                                                                                                                                                                                                                                                                                                                                                                                                                                                                                                                                                                                                                                                                                                                                                                                                                                                                                                                                                                                                                                                                                                                                                                                                                                                                                                                                                                                                                                                                                                                                                                                                                                                                                                                                                                                                                                                                                                                                                                                                                                                                                                                               |           |
|                                                                                                           |                                                                                                                                                              |                                                                                                                                                                                                                                                                                                                                                                                                                                                                                                                                                                                                                                                                                                                                                                                                                                                                                                                                                                                                                                                                                                                                                                                                                                                                                                                                                                                                                                                                                                                                                                                                                                                                                                                                                                                                                                                                                                                                                                                                                                                                                                                                                                                                                                                                                                                                                                                                                                                                                                                                                                                                                                                                                                                                                                                                                                                                                                                                                                                                                                                                                                                                       | A                                                                                                                                                                                                                                                                                                                                                                                                                                                                                                                                                                                                                                                                                                                                                                                                                                                                                                                                                                                                                                                                                                                                                                                                                                                                                                                                                                                                                                                                                                                                                                                                                                                                                                                                                                                                                                                                                                                                                                                                                                                                                                                                                                                                                                                                                                                                                                                                                                                                                                                                                                                                                                                                                                                                                                                                                                        |                                                                                                                                                                                                                                                                                                                                                                                                                                                                                                                                                                                                                                                                                                                                                                                                                                                                                                                                                                                                                                                                                                                                                                                                                                                                                                                                                                                                                                                                                                                                                                                                                                                                                                                                                                                                                                                                                                                                                                                                                                                                                                                                                                                                                                                                                                                                                                                                                                                                                                                                                                                                                                                                                                                                                                                                                                          |                                                                                                     |                                                                                                                                                                                                                                                                                                                                                                                                                                                                                                                                                                                                                                                                                                                                                                                                                                                                                                                                                                                                                                                                                                                                                                                                                                                                                                                                                                                                                                                                                                                                                                                                                                                                                                                                                                                                                                                                                                                                                                                                                                                                                                                                                                                                                                                                                                                                                                                                                                                                                               |           |
| DIM                                                                                                       | I A                                                                                                                                                          | DIM B<br>(HOST BOARD THICKNESS)                                                                                                                                                                                                                                                                                                                                                                                                                                                                                                                                                                                                                                                                                                                                                                                                                                                                                                                                                                                                                                                                                                                                                                                                                                                                                                                                                                                                                                                                                                                                                                                                                                                                                                                                                                                                                                                                                                                                                                                                                                                                                                                                                                                                                                                                                                                                                                                                                                                                                                                                                                                                                                                                                                                                                                                                                                                                                                                                                                                                                                                                                                       | ADIM D                                                                                                                                                                                                                                                                                                                                                                                                                                                                                                                                                                                                                                                                                                                                                                                                                                                                                                                                                                                                                                                                                                                                                                                                                                                                                                                                                                                                                                                                                                                                                                                                                                                                                                                                                                                                                                                                                                                                                                                                                                                                                                                                                                                                                                                                                                                                                                                                                                                                                                                                                                                                                                                                                                                                                                                                                                   | PAF                                                                                                                                                                                                                                                                                                                                                                                                                                                                                                                                                                                                                                                                                                                                                                                                                                                                                                                                                                                                                                                                                                                                                                                                                                                                                                                                                                                                                                                                                                                                                                                                                                                                                                                                                                                                                                                                                                                                                                                                                                                                                                                                                                                                                                                                                                                                                                                                                                                                                                                                                                                                                                                                                                                                                                                                                                      | RTS N                                                                                               | lo.                                                                                                                                                                                                                                                                                                                                                                                                                                                                                                                                                                                                                                                                                                                                                                                                                                                                                                                                                                                                                                                                                                                                                                                                                                                                                                                                                                                                                                                                                                                                                                                                                                                                                                                                                                                                                                                                                                                                                                                                                                                                                                                                                                                                                                                                                                                                                                                                                                                                                           |           |
| DIM                                                                                                       | I A                                                                                                                                                          | 4 (host board thickness)                                                                                                                                                                                                                                                                                                                                                                                                                                                                                                                                                                                                                                                                                                                                                                                                                                                                                                                                                                                                                                                                                                                                                                                                                                                                                                                                                                                                                                                                                                                                                                                                                                                                                                                                                                                                                                                                                                                                                                                                                                                                                                                                                                                                                                                                                                                                                                                                                                                                                                                                                                                                                                                                                                                                                                                                                                                                                                                                                                                                                                                                                                              | <u>∕</u> , DIM D<br>1.22                                                                                                                                                                                                                                                                                                                                                                                                                                                                                                                                                                                                                                                                                                                                                                                                                                                                                                                                                                                                                                                                                                                                                                                                                                                                                                                                                                                                                                                                                                                                                                                                                                                                                                                                                                                                                                                                                                                                                                                                                                                                                                                                                                                                                                                                                                                                                                                                                                                                                                                                                                                                                                                                                                                                                                                                                 |                                                                                                                                                                                                                                                                                                                                                                                                                                                                                                                                                                                                                                                                                                                                                                                                                                                                                                                                                                                                                                                                                                                                                                                                                                                                                                                                                                                                                                                                                                                                                                                                                                                                                                                                                                                                                                                                                                                                                                                                                                                                                                                                                                                                                                                                                                                                                                                                                                                                                                                                                                                                                                                                                                                                                                                                                                          | RTS N                                                                                               |                                                                                                                                                                                                                                                                                                                                                                                                                                                                                                                                                                                                                                                                                                                                                                                                                                                                                                                                                                                                                                                                                                                                                                                                                                                                                                                                                                                                                                                                                                                                                                                                                                                                                                                                                                                                                                                                                                                                                                                                                                                                                                                                                                                                                                                                                                                                                                                                                                                                                               |           |
|                                                                                                           | I A                                                                                                                                                          | (HOST BOARD THICKNESS)<br>1.57 <sup>±0.15</sup>                                                                                                                                                                                                                                                                                                                                                                                                                                                                                                                                                                                                                                                                                                                                                                                                                                                                                                                                                                                                                                                                                                                                                                                                                                                                                                                                                                                                                                                                                                                                                                                                                                                                                                                                                                                                                                                                                                                                                                                                                                                                                                                                                                                                                                                                                                                                                                                                                                                                                                                                                                                                                                                                                                                                                                                                                                                                                                                                                                                                                                                                                       |                                                                                                                                                                                                                                                                                                                                                                                                                                                                                                                                                                                                                                                                                                                                                                                                                                                                                                                                                                                                                                                                                                                                                                                                                                                                                                                                                                                                                                                                                                                                                                                                                                                                                                                                                                                                                                                                                                                                                                                                                                                                                                                                                                                                                                                                                                                                                                                                                                                                                                                                                                                                                                                                                                                                                                                                                                          | 23                                                                                                                                                                                                                                                                                                                                                                                                                                                                                                                                                                                                                                                                                                                                                                                                                                                                                                                                                                                                                                                                                                                                                                                                                                                                                                                                                                                                                                                                                                                                                                                                                                                                                                                                                                                                                                                                                                                                                                                                                                                                                                                                                                                                                                                                                                                                                                                                                                                                                                                                                                                                                                                                                                                                                                                                                                       |                                                                                                     | 1-1                                                                                                                                                                                                                                                                                                                                                                                                                                                                                                                                                                                                                                                                                                                                                                                                                                                                                                                                                                                                                                                                                                                                                                                                                                                                                                                                                                                                                                                                                                                                                                                                                                                                                                                                                                                                                                                                                                                                                                                                                                                                                                                                                                                                                                                                                                                                                                                                                                                                                           |           |
| 0                                                                                                         |                                                                                                                                                              | ▲         (HOST BOARD THICKNESS)           1.57 ±0.15           1.57 ±0.15                                                                                                                                                                                                                                                                                                                                                                                                                                                                                                                                                                                                                                                                                                                                                                                                                                                                                                                                                                                                                                                                                                                                                                                                                                                                                                                                                                                                                                                                                                                                                                                                                                                                                                                                                                                                                                                                                                                                                                                                                                                                                                                                                                                                                                                                                                                                                                                                                                                                                                                                                                                                                                                                                                                                                                                                                                                                                                                                                                                                                                                            | 1.22                                                                                                                                                                                                                                                                                                                                                                                                                                                                                                                                                                                                                                                                                                                                                                                                                                                                                                                                                                                                                                                                                                                                                                                                                                                                                                                                                                                                                                                                                                                                                                                                                                                                                                                                                                                                                                                                                                                                                                                                                                                                                                                                                                                                                                                                                                                                                                                                                                                                                                                                                                                                                                                                                                                                                                                                                                     | 23                                                                                                                                                                                                                                                                                                                                                                                                                                                                                                                                                                                                                                                                                                                                                                                                                                                                                                                                                                                                                                                                                                                                                                                                                                                                                                                                                                                                                                                                                                                                                                                                                                                                                                                                                                                                                                                                                                                                                                                                                                                                                                                                                                                                                                                                                                                                                                                                                                                                                                                                                                                                                                                                                                                                                                                                                                       | 4032<br>4032                                                                                        | 1-1<br>1-3                                                                                                                                                                                                                                                                                                                                                                                                                                                                                                                                                                                                                                                                                                                                                                                                                                                                                                                                                                                                                                                                                                                                                                                                                                                                                                                                                                                                                                                                                                                                                                                                                                                                                                                                                                                                                                                                                                                                                                                                                                                                                                                                                                                                                                                                                                                                                                                                                                                                                    |           |
| 0<br>0<br>0.3                                                                                             | 5                                                                                                                                                            | $\begin{tabular}{ c c c c c c c c c c c c c c c c c c c$                                                                                                                                                                                                                                                                                                                                                                                                                                                                                                                                                                                                                                                                                                                                                                                                                                                                                                                                                                                                                                                                                                                                                                                                                                                                                                                                                                                                                                                                                                                                                                                                                                                                                                                                                                                                                                                                                                                                                                                                                                                                                                                                                                                                                                                                                                                                                                                                                                                                                                                                                                                                                                                                                                                                                                                                                                                                                                                                                                                                                                                                              | 1.22<br>1.22<br>1.58                                                                                                                                                                                                                                                                                                                                                                                                                                                                                                                                                                                                                                                                                                                                                                                                                                                                                                                                                                                                                                                                                                                                                                                                                                                                                                                                                                                                                                                                                                                                                                                                                                                                                                                                                                                                                                                                                                                                                                                                                                                                                                                                                                                                                                                                                                                                                                                                                                                                                                                                                                                                                                                                                                                                                                                                                     | 23<br>23<br>1-23                                                                                                                                                                                                                                                                                                                                                                                                                                                                                                                                                                                                                                                                                                                                                                                                                                                                                                                                                                                                                                                                                                                                                                                                                                                                                                                                                                                                                                                                                                                                                                                                                                                                                                                                                                                                                                                                                                                                                                                                                                                                                                                                                                                                                                                                                                                                                                                                                                                                                                                                                                                                                                                                                                                                                                                                                         | 4032<br>4032<br>4032                                                                                | 1-1<br>1-3<br>1-2                                                                                                                                                                                                                                                                                                                                                                                                                                                                                                                                                                                                                                                                                                                                                                                                                                                                                                                                                                                                                                                                                                                                                                                                                                                                                                                                                                                                                                                                                                                                                                                                                                                                                                                                                                                                                                                                                                                                                                                                                                                                                                                                                                                                                                                                                                                                                                                                                                                                             |           |
| 0<br>0<br>0.3<br>0.3                                                                                      | 5                                                                                                                                                            | $\begin{tabular}{ c c c c c c c } \hline $4$ (host board thickness) \\ \hline $1.57 \pm 0.15$ \\ \hline $1.57 \pm 0.15$ \\ \hline $1.93 \pm 0.19$ \\ \hline $1.93 \pm 0.19$ \\ \hline $1.93 \pm 0.19$ \end{tabular}$                                                                                                                                                                                                                                                                                                                                                                                                                                                                                                                                                                                                                                                                                                                                                                                                                                                                                                                                                                                                                                                                                                                                                                                                                                                                                                                                                                                                                                                                                                                                                                                                                                                                                                                                                                                                                                                                                                                                                                                                                                                                                                                                                                                                                                                                                                                                                                                                                                                                                                                                                                                                                                                                                                                                                                                                                                                                                                                  | 1.22<br>1.22<br>1.58<br>1.58                                                                                                                                                                                                                                                                                                                                                                                                                                                                                                                                                                                                                                                                                                                                                                                                                                                                                                                                                                                                                                                                                                                                                                                                                                                                                                                                                                                                                                                                                                                                                                                                                                                                                                                                                                                                                                                                                                                                                                                                                                                                                                                                                                                                                                                                                                                                                                                                                                                                                                                                                                                                                                                                                                                                                                                                             | 23<br>23<br>1-23<br>1-23                                                                                                                                                                                                                                                                                                                                                                                                                                                                                                                                                                                                                                                                                                                                                                                                                                                                                                                                                                                                                                                                                                                                                                                                                                                                                                                                                                                                                                                                                                                                                                                                                                                                                                                                                                                                                                                                                                                                                                                                                                                                                                                                                                                                                                                                                                                                                                                                                                                                                                                                                                                                                                                                                                                                                                                                                 | 4032<br>4032<br>4032<br>4032                                                                        | 1-1<br>1-3<br>1-2<br>1-4                                                                                                                                                                                                                                                                                                                                                                                                                                                                                                                                                                                                                                                                                                                                                                                                                                                                                                                                                                                                                                                                                                                                                                                                                                                                                                                                                                                                                                                                                                                                                                                                                                                                                                                                                                                                                                                                                                                                                                                                                                                                                                                                                                                                                                                                                                                                                                                                                                                                      |           |
| 0<br>0.3<br>0.3<br>0.2                                                                                    | 5                                                                                                                                                            | $\begin{tabular}{ l l l l l l l l l l l l l l l l l l l$                                                                                                                                                                                                                                                                                                                                                                                                                                                                                                                                                                                                                                                                                                                                                                                                                                                                                                                                                                                                                                                                                                                                                                                                                                                                                                                                                                                                                                                                                                                                                                                                                                                                                                                                                                                                                                                                                                                                                                                                                                                                                                                                                                                                                                                                                                                                                                                                                                                                                                                                                                                                                                                                                                                                                                                                                                                                                                                                                                                                                                                                              | 1.22<br>1.22<br>1.58<br>1.58<br>1.7                                                                                                                                                                                                                                                                                                                                                                                                                                                                                                                                                                                                                                                                                                                                                                                                                                                                                                                                                                                                                                                                                                                                                                                                                                                                                                                                                                                                                                                                                                                                                                                                                                                                                                                                                                                                                                                                                                                                                                                                                                                                                                                                                                                                                                                                                                                                                                                                                                                                                                                                                                                                                                                                                                                                                                                                      | 23<br>23<br>1-23<br>1-23<br>1-23                                                                                                                                                                                                                                                                                                                                                                                                                                                                                                                                                                                                                                                                                                                                                                                                                                                                                                                                                                                                                                                                                                                                                                                                                                                                                                                                                                                                                                                                                                                                                                                                                                                                                                                                                                                                                                                                                                                                                                                                                                                                                                                                                                                                                                                                                                                                                                                                                                                                                                                                                                                                                                                                                                                                                                                                         | 4032<br>4032<br>4032<br>4032<br>4032                                                                | 1-1<br>1-3<br>1-2<br>1-4<br>1-6                                                                                                                                                                                                                                                                                                                                                                                                                                                                                                                                                                                                                                                                                                                                                                                                                                                                                                                                                                                                                                                                                                                                                                                                                                                                                                                                                                                                                                                                                                                                                                                                                                                                                                                                                                                                                                                                                                                                                                                                                                                                                                                                                                                                                                                                                                                                                                                                                                                               | 21        |
| 0<br>0.3<br>0.3<br>0.2<br>0                                                                               | 5                                                                                                                                                            | $\begin{tabular}{ c c c c c c c } \hline $4$ (host board thickness) \\ \hline $1.57 \pm 0.15$ \\ \hline $1.57 \pm 0.15$ \\ \hline $1.93 \pm 0.19$ \\ \hline $1.93 \pm 0.19$ \\ \hline $2.11 \pm 0.21$ \\ \hline $2.36 \pm 0.23$ \\ \hline \end{tabular}$                                                                                                                                                                                                                                                                                                                                                                                                                                                                                                                                                                                                                                                                                                                                                                                                                                                                                                                                                                                                                                                                                                                                                                                                                                                                                                                                                                                                                                                                                                                                                                                                                                                                                                                                                                                                                                                                                                                                                                                                                                                                                                                                                                                                                                                                                                                                                                                                                                                                                                                                                                                                                                                                                                                                                                                                                                                                              | 1.22<br>1.22<br>1.58<br>1.58<br>1.7<br>1.97                                                                                                                                                                                                                                                                                                                                                                                                                                                                                                                                                                                                                                                                                                                                                                                                                                                                                                                                                                                                                                                                                                                                                                                                                                                                                                                                                                                                                                                                                                                                                                                                                                                                                                                                                                                                                                                                                                                                                                                                                                                                                                                                                                                                                                                                                                                                                                                                                                                                                                                                                                                                                                                                                                                                                                                              | 23<br>23<br>1-23<br>1-23<br>1-23<br>2-23                                                                                                                                                                                                                                                                                                                                                                                                                                                                                                                                                                                                                                                                                                                                                                                                                                                                                                                                                                                                                                                                                                                                                                                                                                                                                                                                                                                                                                                                                                                                                                                                                                                                                                                                                                                                                                                                                                                                                                                                                                                                                                                                                                                                                                                                                                                                                                                                                                                                                                                                                                                                                                                                                                                                                                                                 | 4032<br>4032<br>4032<br>4032<br>4032<br>4032                                                        | 1-1<br>1-3<br>1-2<br>1-4<br>1-6<br>1-1                                                                                                                                                                                                                                                                                                                                                                                                                                                                                                                                                                                                                                                                                                                                                                                                                                                                                                                                                                                                                                                                                                                                                                                                                                                                                                                                                                                                                                                                                                                                                                                                                                                                                                                                                                                                                                                                                                                                                                                                                                                                                                                                                                                                                                                                                                                                                                                                                                                        | 40321     |
| 0<br>0.3<br>0.3<br>0.2<br>0                                                                               | 5                                                                                                                                                            | $\begin{tabular}{ c c c c c c c } \hline $4$ (host board thickness) \\ \hline $1.57 \pm 0.15$ \\ \hline $1.57 \pm 0.15$ \\ \hline $1.93 \pm 0.19$ \\ \hline $1.93 \pm 0.19$ \\ \hline $2.11 \pm 0.21$ \\ \hline $2.36 \pm 0.23$ \\ \hline $2.36 \pm 0.23$ \\ \hline $2.36 \pm 0.23$ \\ \hline \end{tabular}$                                                                                                                                                                                                                                                                                                                                                                                                                                                                                                                                                                                                                                                                                                                                                                                                                                                                                                                                                                                                                                                                                                                                                                                                                                                                                                                                                                                                                                                                                                                                                                                                                                                                                                                                                                                                                                                                                                                                                                                                                                                                                                                                                                                                                                                                                                                                                                                                                                                                                                                                                                                                                                                                                                                                                                                                                          | 1.22           1.22           1.58           1.58           1.7           1.97                                                                                                                                                                                                                                                                                                                                                                                                                                                                                                                                                                                                                                                                                                                                                                                                                                                                                                                                                                                                                                                                                                                                                                                                                                                                                                                                                                                                                                                                                                                                                                                                                                                                                                                                                                                                                                                                                                                                                                                                                                                                                                                                                                                                                                                                                                                                                                                                                                                                                                                                                                                                                                                                                                                                                           | 23<br>23<br>1-23<br>1-23<br>1-23<br>2-23<br>2-23                                                                                                                                                                                                                                                                                                                                                                                                                                                                                                                                                                                                                                                                                                                                                                                                                                                                                                                                                                                                                                                                                                                                                                                                                                                                                                                                                                                                                                                                                                                                                                                                                                                                                                                                                                                                                                                                                                                                                                                                                                                                                                                                                                                                                                                                                                                                                                                                                                                                                                                                                                                                                                                                                                                                                                                         | 4032<br>4032<br>4032<br>4032<br>4032<br>4032<br>54032                                               | 1-1<br>1-3<br>1-2<br>1-4<br>1-6<br>1-1<br>1-3                                                                                                                                                                                                                                                                                                                                                                                                                                                                                                                                                                                                                                                                                                                                                                                                                                                                                                                                                                                                                                                                                                                                                                                                                                                                                                                                                                                                                                                                                                                                                                                                                                                                                                                                                                                                                                                                                                                                                                                                                                                                                                                                                                                                                                                                                                                                                                                                                                                 | 2340321   |
| 0<br>0.3<br>0.3<br>0.2<br>0                                                                               | 5                                                                                                                                                            | $\begin{array}{r} \hline 4 \\ \hline (\text{HOST BOARD THICKNESS}) \\ \hline 1.57 \pm 0.15 \\ \hline 1.57 \pm 0.15 \\ \hline 1.93 \pm 0.19 \\ \hline 1.93 \pm 0.19 \\ \hline 2.11 \pm 0.21 \\ \hline 2.36 \pm 0.23 \\ \hline 2.36 \pm 0.23 \\ \hline 2.55 \pm 0.23 , 2.6 \pm 0.23 \end{array}$                                                                                                                                                                                                                                                                                                                                                                                                                                                                                                                                                                                                                                                                                                                                                                                                                                                                                                                                                                                                                                                                                                                                                                                                                                                                                                                                                                                                                                                                                                                                                                                                                                                                                                                                                                                                                                                                                                                                                                                                                                                                                                                                                                                                                                                                                                                                                                                                                                                                                                                                                                                                                                                                                                                                                                                                                                        | 1.22           1.22           1.58           1.58           1.7           1.97           2.15                                                                                                                                                                                                                                                                                                                                                                                                                                                                                                                                                                                                                                                                                                                                                                                                                                                                                                                                                                                                                                                                                                                                                                                                                                                                                                                                                                                                                                                                                                                                                                                                                                                                                                                                                                                                                                                                                                                                                                                                                                                                                                                                                                                                                                                                                                                                                                                                                                                                                                                                                                                                                                                                                                                                            | 23<br>23<br>1-23<br>1-23<br>1-23<br>2-23<br>2-23                                                                                                                                                                                                                                                                                                                                                                                                                                                                                                                                                                                                                                                                                                                                                                                                                                                                                                                                                                                                                                                                                                                                                                                                                                                                                                                                                                                                                                                                                                                                                                                                                                                                                                                                                                                                                                                                                                                                                                                                                                                                                                                                                                                                                                                                                                                                                                                                                                                                                                                                                                                                                                                                                                                                                                                         | 4032<br>4032<br>4032<br>4032<br>4032<br>4032                                                        | 1-1<br>1-3<br>1-2<br>1-4<br>1-6<br>1-1<br>1-3                                                                                                                                                                                                                                                                                                                                                                                                                                                                                                                                                                                                                                                                                                                                                                                                                                                                                                                                                                                                                                                                                                                                                                                                                                                                                                                                                                                                                                                                                                                                                                                                                                                                                                                                                                                                                                                                                                                                                                                                                                                                                                                                                                                                                                                                                                                                                                                                                                                 | 2340321   |
| 0<br>0.3<br>0.3<br>0.2<br>0                                                                               | 5                                                                                                                                                            | $\begin{array}{r} \hline 4 & (\text{HOST BOARD THICKNESS}) \\ \hline 1.57 \pm 0.15 \\ \hline 1.57 \pm 0.15 \\ \hline 1.93 \pm 0.19 \\ \hline 2.11 \pm 0.21 \\ \hline 2.36 \pm 0.23 \\ \hline 2.36 \pm 0.23 \\ \hline 2.55 \pm 0.23 , 2.6 \pm 0.23 \\ \hline 2.55 \pm 0.23 , 2.6 \pm 0.23 \\ \hline 2.55 \pm 0.23 , 2.6 \pm 0.23 \\ \hline 2.55 \pm 0.23 , 2.6 \pm 0.23 \\ \hline 2.55 \pm 0.23 , 2.6 \pm 0.23 \\ \hline 2.55 \pm 0.23 , 2.6 \pm 0.23 \\ \hline 2.55 \pm 0.23 , 2.6 \pm 0.23 \\ \hline 2.55 \pm 0.23 , 2.6 \pm 0.23 \\ \hline 2.55 \pm 0.23 , 2.6 \pm 0.23 \\ \hline 2.55 \pm 0.23 , 2.6 \pm 0.23 \\ \hline 2.55 \pm 0.23 , 2.6 \pm 0.23 \\ \hline 2.55 \pm 0.23 , 2.6 \pm 0.23 \\ \hline 2.55 \pm 0.23 , 2.6 \pm 0.23 \\ \hline 2.55 \pm 0.2$ | 1.22<br>1.22<br>1.58<br>1.58<br>1.7<br>1.97<br>1.97                                                                                                                                                                                                                                                                                                                                                                                                                                                                                                                                                                                                                                                                                                                                                                                                                                                                                                                                                                                                                                                                                                                                                                                                                                                                                                                                                                                                                                                                                                                                                                                                                                                                                                                                                                                                                                                                                                                                                                                                                                                                                                                                                                                                                                                                                                                                                                                                                                                                                                                                                                                                                                                                                                                                                                                      | 23<br>23<br>1-23<br>1-23<br>2-23<br>2-23<br>2-23<br>4-23                                                                                                                                                                                                                                                                                                                                                                                                                                                                                                                                                                                                                                                                                                                                                                                                                                                                                                                                                                                                                                                                                                                                                                                                                                                                                                                                                                                                                                                                                                                                                                                                                                                                                                                                                                                                                                                                                                                                                                                                                                                                                                                                                                                                                                                                                                                                                                                                                                                                                                                                                                                                                                                                                                                                                                                 | 4032<br>4032<br>4032<br>4032<br>4032<br>4032<br>54032                                               | 1-1<br>1-3<br>1-2<br>1-4<br>1-6<br>1-1<br>1-3<br>1-1                                                                                                                                                                                                                                                                                                                                                                                                                                                                                                                                                                                                                                                                                                                                                                                                                                                                                                                                                                                                                                                                                                                                                                                                                                                                                                                                                                                                                                                                                                                                                                                                                                                                                                                                                                                                                                                                                                                                                                                                                                                                                                                                                                                                                                                                                                                                                                                                                                          | g 2340321 |
| 0<br>0.3<br>0.3<br>0.2<br>0<br>0                                                                          | 5                                                                                                                                                            | $\begin{array}{r} \hline 4 \\ \hline (\text{HOST BOARD THICKNESS}) \\ \hline 1.57 \pm 0.15 \\ \hline 1.57 \pm 0.15 \\ \hline 1.93 \pm 0.19 \\ \hline 1.93 \pm 0.19 \\ \hline 2.11 \pm 0.21 \\ \hline 2.36 \pm 0.23 \\ \hline 2.36 \pm 0.23 \\ \hline 2.55 \pm 0.23 , 2.6 \pm 0.23 \end{array}$                                                                                                                                                                                                                                                                                                                                                                                                                                                                                                                                                                                                                                                                                                                                                                                                                                                                                                                                                                                                                                                                                                                                                                                                                                                                                                                                                                                                                                                                                                                                                                                                                                                                                                                                                                                                                                                                                                                                                                                                                                                                                                                                                                                                                                                                                                                                                                                                                                                                                                                                                                                                                                                                                                                                                                                                                                        | 1.22           1.22           1.58           1.58           1.7           1.97           2.15                                                                                                                                                                                                                                                                                                                                                                                                                                                                                                                                                                                                                                                                                                                                                                                                                                                                                                                                                                                                                                                                                                                                                                                                                                                                                                                                                                                                                                                                                                                                                                                                                                                                                                                                                                                                                                                                                                                                                                                                                                                                                                                                                                                                                                                                                                                                                                                                                                                                                                                                                                                                                                                                                                                                            | 23<br>23<br>1-23<br>1-23<br>2-23<br>2-23<br>4-23<br>4-23                                                                                                                                                                                                                                                                                                                                                                                                                                                                                                                                                                                                                                                                                                                                                                                                                                                                                                                                                                                                                                                                                                                                                                                                                                                                                                                                                                                                                                                                                                                                                                                                                                                                                                                                                                                                                                                                                                                                                                                                                                                                                                                                                                                                                                                                                                                                                                                                                                                                                                                                                                                                                                                                                                                                                                                 | 4032<br>4032<br>4032<br>4032<br>4032<br>54032<br>54032<br>54032                                     | $   \begin{array}{r}     1-1 \\     1-3 \\     1-2 \\     1-4 \\     1-6 \\     1-1 \\     1-3 \\     1-1 \\     1-3 \\   \end{array} $                                                                                                                                                                                                                                                                                                                                                                                                                                                                                                                                                                                                                                                                                                                                                                                                                                                                                                                                                                                                                                                                                                                                                                                                                                                                                                                                                                                                                                                                                                                                                                                                                                                                                                                                                                                                                                                                                                                                                                                                                                                                                                                                                                                                                                                                                                                                                       |           |
| 0<br>0.3<br>0.3<br>0.2<br>0<br>0<br>0<br>0                                                                | 5                                                                                                                                                            | $\begin{array}{r} \hline 4 & (\text{HOST BOARD THICKNESS}) \\ \hline 1.57 \pm 0.15 \\ \hline 1.57 \pm 0.15 \\ \hline 1.93 \pm 0.19 \\ \hline 2.11 \pm 0.21 \\ \hline 2.36 \pm 0.23 \\ \hline 2.36 \pm 0.23 \\ \hline 2.55 \pm 0.23 , 2.6 \pm 0.23 \\ \hline 2.55 \pm 0.23 , 2.6 \pm 0.23 \\ \hline 2.79 \pm 0.23 \\ \hline 2.79 \pm 0.23 \\ \hline \end{array}$                                                                                                                                                                                                                                                                                                                                                                                                                                                                                                                                                                                                                                                                                                                                                                                                                                                                                                                                                                                                                                                                                                                                                                                                                                                                                                                                                                                                                                                                                                                                                                                                                                                                                                                                                                                                                                                                                                                                                                                                                                                                                                                                                                                                                                                                                                                                                                                                                                                                                                                                                                                                                                                                                                                                                                       | 1.22           1.22           1.58           1.58           1.7           1.97           2.15           2.15                                                                                                                                                                                                                                                                                                                                                                                                                                                                                                                                                                                                                                                                                                                                                                                                                                                                                                                                                                                                                                                                                                                                                                                                                                                                                                                                                                                                                                                                                                                                                                                                                                                                                                                                                                                                                                                                                                                                                                                                                                                                                                                                                                                                                                                                                                                                                                                                                                                                                                                                                                                                                                                                                                                             | 23<br>23<br>1-23<br>1-23<br>2-23<br>2-23<br>2-23<br>4-23<br>4-23<br>4-23                                                                                                                                                                                                                                                                                                                                                                                                                                                                                                                                                                                                                                                                                                                                                                                                                                                                                                                                                                                                                                                                                                                                                                                                                                                                                                                                                                                                                                                                                                                                                                                                                                                                                                                                                                                                                                                                                                                                                                                                                                                                                                                                                                                                                                                                                                                                                                                                                                                                                                                                                                                                                                                                                                                                                                 | 4032<br>4032<br>4032<br>4032<br>4032<br>54032<br>54032<br>54032<br>4032                             | $   \begin{array}{r}     1-1 \\     1-3 \\     1-2 \\     1-4 \\     1-6 \\     1-1 \\     1-3 \\     1-1 \\     1-3 \\     1-6 \\   \end{array} $                                                                                                                                                                                                                                                                                                                                                                                                                                                                                                                                                                                                                                                                                                                                                                                                                                                                                                                                                                                                                                                                                                                                                                                                                                                                                                                                                                                                                                                                                                                                                                                                                                                                                                                                                                                                                                                                                                                                                                                                                                                                                                                                                                                                                                                                                                                                            |           |
| 0<br>0.3<br>0.3<br>0.2<br>0<br>0<br>0<br>0<br>0                                                           | 5                                                                                                                                                            | $\begin{array}{r c c c c c c c c c c c c c c c c c c c$                                                                                                                                                                                                                                                                                                                                                                                                                                                                                                                                                                                                                                                                                                                                                                                                                                                                                                                                                                                                                                                                                                                                                                                                                                                                                                                                                                                                                                                                                                                                                                                                                                                                                                                                                                                                                                                                                                                                                                                                                                                                                                                                                                                                                                                                                                                                                                                                                                                                                                                                                                                                                                                                                                                                                                                                                                                                                                                                                                                                                                                                               | 1.22<br>1.22<br>1.58<br>1.58<br>1.7<br>1.97<br>1.97<br>2.15<br>2.15<br>2.4                                                                                                                                                                                                                                                                                                                                                                                                                                                                                                                                                                                                                                                                                                                                                                                                                                                                                                                                                                                                                                                                                                                                                                                                                                                                                                                                                                                                                                                                                                                                                                                                                                                                                                                                                                                                                                                                                                                                                                                                                                                                                                                                                                                                                                                                                                                                                                                                                                                                                                                                                                                                                                                                                                                                                               | 23<br>23<br>1-23<br>1-23<br>2-23<br>2-23<br>4-23<br>4-23<br>4-23<br>5-23                                                                                                                                                                                                                                                                                                                                                                                                                                                                                                                                                                                                                                                                                                                                                                                                                                                                                                                                                                                                                                                                                                                                                                                                                                                                                                                                                                                                                                                                                                                                                                                                                                                                                                                                                                                                                                                                                                                                                                                                                                                                                                                                                                                                                                                                                                                                                                                                                                                                                                                                                                                                                                                                                                                                                                 | 4032<br>4032<br>4032<br>4032<br>4032<br>54032<br>54032<br>54032<br>54032                            | $   \begin{array}{r}     1-1 \\     1-3 \\     1-2 \\     1-4 \\     1-6 \\     1-1 \\     1-3 \\     1-3 \\     1-6 \\     1-1 \\     1-6 \\     1-1   \end{array} $                                                                                                                                                                                                                                                                                                                                                                                                                                                                                                                                                                                                                                                                                                                                                                                                                                                                                                                                                                                                                                                                                                                                                                                                                                                                                                                                                                                                                                                                                                                                                                                                                                                                                                                                                                                                                                                                                                                                                                                                                                                                                                                                                                                                                                                                                                                         |           |
| 0<br>0.3<br>0.3<br>0.2<br>0<br>0<br>0<br>0<br>0<br>0<br>0<br>0<br>0                                       | 5<br>5<br>2 4                                                                                                                                                | $\begin{array}{r c c c c c c c c c c c c c c c c c c c$                                                                                                                                                                                                                                                                                                                                                                                                                                                                                                                                                                                                                                                                                                                                                                                                                                                                                                                                                                                                                                                                                                                                                                                                                                                                                                                                                                                                                                                                                                                                                                                                                                                                                                                                                                                                                                                                                                                                                                                                                                                                                                                                                                                                                                                                                                                                                                                                                                                                                                                                                                                                                                                                                                                                                                                                                                                                                                                                                                                                                                                                               | 1.22           1.22           1.58           1.58           1.7           1.97           2.15           2.15           2.4           1.22                                                                                                                                                                                                                                                                                                                                                                                                                                                                                                                                                                                                                                                                                                                                                                                                                                                                                                                                                                                                                                                                                                                                                                                                                                                                                                                                                                                                                                                                                                                                                                                                                                                                                                                                                                                                                                                                                                                                                                                                                                                                                                                                                                                                                                                                                                                                                                                                                                                                                                                                                                                                                                                                                                | 23<br>23<br>1-23<br>1-23<br>2-23<br>2-23<br>4-23<br>4-23<br>4-23<br>5-23<br>5-23                                                                                                                                                                                                                                                                                                                                                                                                                                                                                                                                                                                                                                                                                                                                                                                                                                                                                                                                                                                                                                                                                                                                                                                                                                                                                                                                                                                                                                                                                                                                                                                                                                                                                                                                                                                                                                                                                                                                                                                                                                                                                                                                                                                                                                                                                                                                                                                                                                                                                                                                                                                                                                                                                                                                                         | 4032<br>4032<br>4032<br>4032<br>4032<br>54032<br>54032<br>54032<br>54032<br>54032<br>54032          | $ \begin{array}{r} 1-1 \\ 1-3 \\ 1-2 \\ 1-4 \\ 1-6 \\ 1-1 \\ 1-3 \\ 1-1 \\ 1-3 \\ 1-6 \\ 1-1 \\ 1-3 \\ 1-6 \\ 1-1 \\ 1-3 \\ 1-3 \\ 1-3 \\ 1-3 \\ 1-3 \\ 1-3 \\ 1-3 \\ 1-3 \\ 1-3 \\ 1-3 \\ 1-3 \\ 1-3 \\ 1-3 \\ 1-3 \\ 1-3 \\ 1-3 \\ 1-3 \\ 1-3 \\ 1-3 \\ 1-3 \\ 1-3 \\ 1-3 \\ 1-3 \\ 1-3 \\ 1-3 \\ 1-3 \\ 1-3 \\ 1-3 \\ 1-3 \\ 1-3 \\ 1-3 \\ 1-3 \\ 1-3 \\ 1-3 \\ 1-3 \\ 1-3 \\ 1-3 \\ 1-3 \\ 1-3 \\ 1-3 \\ 1-3 \\ 1-3 \\ 1-3 \\ 1-3 \\ 1-3 \\ 1-3 \\ 1-3 \\ 1-3 \\ 1-3 \\ 1-3 \\ 1-3 \\ 1-3 \\ 1-3 \\ 1-3 \\ 1-3 \\ 1-3 \\ 1-3 \\ 1-3 \\ 1-3 \\ 1-3 \\ 1-3 \\ 1-3 \\ 1-3 \\ 1-3 \\ 1-3 \\ 1-3 \\ 1-3 \\ 1-3 \\ 1-3 \\ 1-3 \\ 1-3 \\ 1-3 \\ 1-3 \\ 1-3 \\ 1-3 \\ 1-3 \\ 1-3 \\ 1-3 \\ 1-3 \\ 1-3 \\ 1-3 \\ 1-3 \\ 1-3 \\ 1-3 \\ 1-3 \\ 1-3 \\ 1-3 \\ 1-3 \\ 1-3 \\ 1-3 \\ 1-3 \\ 1-3 \\ 1-3 \\ 1-3 \\ 1-3 \\ 1-3 \\ 1-3 \\ 1-3 \\ 1-3 \\ 1-3 \\ 1-3 \\ 1-3 \\ 1-3 \\ 1-3 \\ 1-3 \\ 1-3 \\ 1-3 \\ 1-3 \\ 1-3 \\ 1-3 \\ 1-3 \\ 1-3 \\ 1-3 \\ 1-3 \\ 1-3 \\ 1-3 \\ 1-3 \\ 1-3 \\ 1-3 \\ 1-3 \\ 1-3 \\ 1-3 \\ 1-3 \\ 1-3 \\ 1-3 \\ 1-3 \\ 1-3 \\ 1-3 \\ 1-3 \\ 1-3 \\ 1-3 \\ 1-3 \\ 1-3 \\ 1-3 \\ 1-3 \\ 1-3 \\ 1-3 \\ 1-3 \\ 1-3 \\ 1-3 \\ 1-3 \\ 1-3 \\ 1-3 \\ 1-3 \\ 1-3 \\ 1-3 \\ 1-3 \\ 1-3 \\ 1-3 \\ 1-3 \\ 1-3 \\ 1-3 \\ 1-3 \\ 1-3 \\ 1-3 \\ 1-3 \\ 1-3 \\ 1-3 \\ 1-3 \\ 1-3 \\ 1-3 \\ 1-3 \\ 1-3 \\ 1-3 \\ 1-3 \\ 1-3 \\ 1-3 \\ 1-3 \\ 1-3 \\ 1-3 \\ 1-3 \\ 1-3 \\ 1-3 \\ 1-3 \\ 1-3 \\ 1-3 \\ 1-3 \\ 1-3 \\ 1-3 \\ 1-3 \\ 1-3 \\ 1-3 \\ 1-3 \\ 1-3 \\ 1-3 \\ 1-3 \\ 1-3 \\ 1-3 \\ 1-3 \\ 1-3 \\ 1-3 \\ 1-3 \\ 1-3 \\ 1-3 \\ 1-3 \\ 1-3 \\ 1-3 \\ 1-3 \\ 1-3 \\ 1-3 \\ 1-3 \\ 1-3 \\ 1-3 \\ 1-3 \\ 1-3 \\ 1-3 \\ 1-3 \\ 1-3 \\ 1-3 \\ 1-3 \\ 1-3 \\ 1-3 \\ 1-3 \\ 1-3 \\ 1-3 \\ 1-3 \\ 1-3 \\ 1-3 \\ 1-3 \\ 1-3 \\ 1-3 \\ 1-3 \\ 1-3 \\ 1-3 \\ 1-3 \\ 1-3 \\ 1-3 \\ 1-3 \\ 1-3 \\ 1-3 \\ 1-3 \\ 1-3 \\ 1-3 \\ 1-3 \\ 1-3 \\ 1-3 \\ 1-3 \\ 1-3 \\ 1-3 \\ 1-3 \\ 1-3 \\ 1-3 \\ 1-3 \\ 1-3 \\ 1-3 \\ 1-3 \\ 1-3 \\ 1-3 \\ 1-3 \\ 1-3 \\ 1-3 \\ 1-3 \\ 1-3 \\ 1-3 \\ 1-3 \\ 1-3 \\ 1-3 \\ 1-3 \\ 1-3 \\ 1-3 \\ 1-3 \\ 1-3 \\ 1-3 \\ 1-3 \\ 1-3 \\ 1-3 \\ 1-3 \\ 1-3 \\ 1-3 \\ 1-3 \\ 1-3 \\ 1-3 \\ 1-3 \\ 1-3 \\ 1-3 \\ 1-3 \\ 1-3 \\ 1-3 \\ 1-3 \\ 1-3 \\ 1-3 \\ 1-3 \\ 1-3 \\ 1-3 \\ 1-3 \\ 1-3 \\ 1-3 \\ 1-3 \\ 1-3 \\ 1-3 \\ 1-3 \\ 1-3 \\ 1-3 \\ 1-3 \\ 1-3 \\ 1-3 \\ 1-3 \\ 1-3 \\ 1-3 \\ 1-3 \\ 1-3 \\ 1-3 \\ 1-3 \\ 1-3 \\ 1-3 \\ 1-3 \\ 1-3 \\ 1-3 \\ 1-3 \\ 1-3 \\ 1-3 \\ 1-3 \\ 1-3 \\ 1-3 \\ 1-3 \\ 1-3 \\ 1-3 \\ 1-3 \\ 1-3 \\ 1-3 \\ 1-3 \\ 1-3 \\ 1-3 \\ 1-3 \\ 1-3 \\ 1-3 $ |           |
| 0<br>0.3<br>0.3<br>0.2<br>0<br>0<br>0<br>0<br>0<br>0<br>0<br>0<br>0<br>0<br>0<br>0<br>0                   | 5<br>5<br>2:4                                                                                                                                                | $\begin{array}{r c c c c c c c c c c c c c c c c c c c$                                                                                                                                                                                                                                                                                                                                                                                                                                                                                                                                                                                                                                                                                                                                                                                                                                                                                                                                                                                                                                                                                                                                                                                                                                                                                                                                                                                                                                                                                                                                                                                                                                                                                                                                                                                                                                                                                                                                                                                                                                                                                                                                                                                                                                                                                                                                                                                                                                                                                                                                                                                                                                                                                                                                                                                                                                                                                                                                                                                                                                                                               | 1.22           1.22           1.58           1.58           1.7           1.97           2.15           2.15           2.4           1.22           1.28                                                                                                                                                                                                                                                                                                                                                                                                                                                                                                                                                                                                                                                                                                                                                                                                                                                                                                                                                                                                                                                                                                                                                                                                                                                                                                                                                                                                                                                                                                                                                                                                                                                                                                                                                                                                                                                                                                                                                                                                                                                                                                                                                                                                                                                                                                                                                                                                                                                                                                                                                                                                                                                                                 | 23<br>23<br>1-23<br>1-23<br>2-23<br>2-23<br>4-23<br>4-23<br>4-23<br>5-23<br>5-23<br>6-23                                                                                                                                                                                                                                                                                                                                                                                                                                                                                                                                                                                                                                                                                                                                                                                                                                                                                                                                                                                                                                                                                                                                                                                                                                                                                                                                                                                                                                                                                                                                                                                                                                                                                                                                                                                                                                                                                                                                                                                                                                                                                                                                                                                                                                                                                                                                                                                                                                                                                                                                                                                                                                                                                                                                                 | 4032<br>4032<br>4032<br>4032<br>4032<br>54032<br>54032<br>54032<br>54032<br>54032<br>54032<br>54032 | $   \begin{array}{r}     1-1 \\     1-3 \\     1-2 \\     1-4 \\     1-6 \\     1-1 \\     1-3 \\     1-6 \\     1-1 \\     1-3 \\     1-1 \\     1-3 \\     1-2 \\   \end{array} $                                                                                                                                                                                                                                                                                                                                                                                                                                                                                                                                                                                                                                                                                                                                                                                                                                                                                                                                                                                                                                                                                                                                                                                                                                                                                                                                                                                                                                                                                                                                                                                                                                                                                                                                                                                                                                                                                                                                                                                                                                                                                                                                                                                                                                                                                                           |           |
| 0<br>0.3<br>0.2<br>0<br>0<br>0<br>0<br>0<br>0<br>0<br>0<br>0<br>0<br>0<br>0<br>0<br>0<br>0<br>0<br>0<br>0 | β<br>β<br>2.4<br>                                                                                                                                            | $\begin{array}{r c c c c c c c c c c c c c c c c c c c$                                                                                                                                                                                                                                                                                                                                                                                                                                                                                                                                                                                                                                                                                                                                                                                                                                                                                                                                                                                                                                                                                                                                                                                                                                                                                                                                                                                                                                                                                                                                                                                                                                                                                                                                                                                                                                                                                                                                                                                                                                                                                                                                                                                                                                                                                                                                                                                                                                                                                                                                                                                                                                                                                                                                                                                                                                                                                                                                                                                                                                                                               | 1.22           1.22           1.58           1.58           1.7           1.97           2.15           2.15           2.4           1.22           1.58           1.55                                                                                                                                                                                                                                                                                                                                                                                                                                                                                                                                                                                                                                                                                                                                                                                                                                                                                                                                                                                                                                                                                                                                                                                                                                                                                                                                                                                                                                                                                                                                                                                                                                                                                                                                                                                                                                                                                                                                                                                                                                                                                                                                                                                                                                                                                                                                                                                                                                                                                                                                                                                                                                                                  | 23<br>23<br>1-23<br>1-23<br>2-23<br>2-23<br>4-23<br>4-23<br>4-23<br>5-23<br>5-23<br>6-23                                                                                                                                                                                                                                                                                                                                                                                                                                                                                                                                                                                                                                                                                                                                                                                                                                                                                                                                                                                                                                                                                                                                                                                                                                                                                                                                                                                                                                                                                                                                                                                                                                                                                                                                                                                                                                                                                                                                                                                                                                                                                                                                                                                                                                                                                                                                                                                                                                                                                                                                                                                                                                                                                                                                                 | 4032<br>4032<br>4032<br>4032<br>4032<br>4032<br>4032<br>4032                                        | 1-1<br>1-3<br>1-2<br>1-4<br>1-6<br>1-1<br>1-3<br>1-6<br>1-1<br>1-3<br>1-2<br>1-2<br>1-2<br>1-2<br>1-2<br>1-2<br>1-2<br>1-2<br>1-2<br>1-2<br>1-2<br>1-2<br>1-2<br>1-2<br>1-2<br>1-2<br>1-2<br>1-2<br>1-2<br>1-2<br>1-2<br>1-2<br>1-2<br>1-2<br>1-2<br>1-2<br>1-2<br>1-2<br>1-2<br>1-2<br>1-2<br>1-2<br>1-2<br>1-2<br>1-2<br>1-2<br>1-2<br>1-2<br>1-2<br>1-2<br>1-2<br>1-2<br>1-2<br>1-2<br>1-2<br>1-2<br>1-2<br>1-2<br>1-2<br>1-2<br>1-2<br>1-2<br>1-2<br>1-2<br>1-2<br>1-2<br>1-2<br>1-2<br>1-2<br>1-2<br>1-2<br>1-2<br>1-2<br>1-4<br>1-2<br>1-4<br>1-2<br>1-4<br>1-2<br>1-4<br>1-4<br>1-2<br>1-4<br>1-4<br>1-4<br>1-4<br>1-4<br>1-4<br>1-4<br>1-4<br>1-4<br>1-4<br>1-4<br>1-4<br>1-4<br>1-4<br>1-4<br>1-4<br>1-4<br>1-4<br>1-4<br>1-4<br>1-4<br>1-4<br>1-4<br>1-4<br>1-4<br>1-4<br>1-4<br>1-4<br>1-4<br>1-4<br>1-4<br>1-4<br>1-4<br>1-4<br>1-4<br>1-4<br>1-4<br>1-4<br>1-4<br>1-4<br>1-4<br>1-4<br>1-4<br>1-4<br>1-4<br>1-4<br>1-4<br>1-4<br>1-4<br>1-4<br>1-4<br>1-4<br>1-4<br>1-4<br>1-4<br>1-4<br>1-4<br>1-4<br>1-4<br>1-4<br>1-4<br>1-4<br>1-4<br>1-4<br>1-4<br>1-4<br>1-4<br>1-4<br>1-4<br>1-4<br>1-4<br>1-4<br>1-4<br>1-4<br>1-4<br>1-4<br>1-4<br>1-4<br>1-4<br>1-4<br>1-4<br>1-4<br>1-4<br>1-4<br>1-4<br>1-4<br>1-4<br>1-4<br>1-4<br>1-4<br>1-4<br>1-4<br>1-4<br>1-4<br>1-4<br>1-4<br>1-4<br>1-4<br>1-4<br>1-4<br>1-4<br>1-4<br>1-4<br>1-4<br>1-4<br>1-4<br>1-4<br>1-4<br>1-4<br>1-4<br>1-4<br>1-4<br>1-4<br>1-4<br>1-4<br>1-4<br>1-4<br>1-4<br>1-4<br>1-4<br>1-4<br>1-4<br>1-4<br>1-4<br>1-4<br>1-4<br>1-4<br>1-4<br>1-4<br>1-4<br>1-4<br>1-4<br>1-4<br>1-4<br>1-4<br>1-4<br>1-4<br>1-4<br>1-4<br>1-4<br>1-4<br>1-4<br>1-4<br>1-4<br>1-4<br>1-4<br>1-4<br>1-4<br>1-4<br>1-4<br>1-4<br>1-4<br>1-4<br>1-4<br>1-4<br>1-4<br>1-4<br>1-4<br>1-4<br>1-4<br>1-4<br>1-4<br>1-4<br>1-4<br>1-4<br>1-4<br>1-4<br>1-4<br>1-4<br>1-4<br>1-4<br>1-4<br>1-4<br>1-4<br>1-4<br>1-4<br>1-4<br>1-4<br>1-4<br>1-4<br>1-4<br>1-4<br>1-4<br>1-4<br>1-4<br>1-4<br>1-4<br>1-4<br>1-4<br>1-4<br>1-4<br>1-4<br>1-4<br>1-4<br>1-4<br>1-4<br>1-4<br>1-4<br>1-4<br>1-4<br>1-4<br>1-4<br>1-4<br>1-4<br>1-4<br>1-4<br>1-4<br>1-4<br>1-4<br>1-4                                                                                                                                                                                                                                                                                                                                                                      |           |
| 0<br>0.3<br>0.2<br>0<br>0<br>0<br>0<br>0<br>0<br>0<br>0<br>0<br>0<br>0<br>0<br>0                          | β<br>β<br>2.4<br>                                                                                                                                            | $\begin{array}{r c c c c c c c c c c c c c c c c c c c$                                                                                                                                                                                                                                                                                                                                                                                                                                                                                                                                                                                                                                                                                                                                                                                                                                                                                                                                                                                                                                                                                                                                                                                                                                                                                                                                                                                                                                                                                                                                                                                                                                                                                                                                                                                                                                                                                                                                                                                                                                                                                                                                                                                                                                                                                                                                                                                                                                                                                                                                                                                                                                                                                                                                                                                                                                                                                                                                                                                                                                                                               | 1.22           1.22           1.58           1.58           1.7           1.97           2.15           2.15           2.4           1.22           1.58           1.7                                                                                                                                                                                                                                                                                                                                                                                                                                                                                                                                                                                                                                                                                                                                                                                                                                                                                                                                                                                                                                                                                                                                                                                                                                                                                                                                                                                                                                                                                                                                                                                                                                                                                                                                                                                                                                                                                                                                                                                                                                                                                                                                                                                                                                                                                                                                                                                                                                                                                                                                                                                                                                                                   | 23<br>23<br>1-23<br>1-23<br>2-23<br>2-23<br>4-23<br>4-23<br>4-23<br>5-23<br>5-23<br>6-23<br>6-23<br>23                                                                                                                                                                                                                                                                                                                                                                                                                                                                                                                                                                                                                                                                                                                                                                                                                                                                                                                                                                                                                                                                                                                                                                                                                                                                                                                                                                                                                                                                                                                                                                                                                                                                                                                                                                                                                                                                                                                                                                                                                                                                                                                                                                                                                                                                                                                                                                                                                                                                                                                                                                                                                                                                                                                                   | 4032<br>4032<br>4032<br>4032<br>4032<br>4032<br>4032<br>4032                                        | $   \begin{array}{r}     1-1 \\     1-3 \\     1-2 \\     1-4 \\     1-6 \\     1-1 \\     1-3 \\     1-1 \\     1-3 \\     1-6 \\     1-1 \\     1-3 \\     1-2 \\     1-4 \\     1-6 \\   \end{array} $                                                                                                                                                                                                                                                                                                                                                                                                                                                                                                                                                                                                                                                                                                                                                                                                                                                                                                                                                                                                                                                                                                                                                                                                                                                                                                                                                                                                                                                                                                                                                                                                                                                                                                                                                                                                                                                                                                                                                                                                                                                                                                                                                                                                                                                                                     |           |
| 0<br>0.3<br>0.2<br>0<br>0<br>0<br>0<br>0<br>0<br>0<br>0<br>0<br>0<br>0<br>0<br>0<br>0<br>0<br>0<br>0<br>0 | β<br>β<br>2.4<br>                                                                                                                                            | $\begin{array}{r c c c c c c c c c c c c c c c c c c c$                                                                                                                                                                                                                                                                                                                                                                                                                                                                                                                                                                                                                                                                                                                                                                                                                                                                                                                                                                                                                                                                                                                                                                                                                                                                                                                                                                                                                                                                                                                                                                                                                                                                                                                                                                                                                                                                                                                                                                                                                                                                                                                                                                                                                                                                                                                                                                                                                                                                                                                                                                                                                                                                                                                                                                                                                                                                                                                                                                                                                                                                               | 1.22           1.22           1.58           1.58           1.7           1.97           2.15           2.15           2.4           1.22           1.58           1.7           1.97           2.15           2.15           1.22           1.58           1.58           1.7           1.97                                                                                                                                                                                                                                                                                                                                                                                                                                                                                                                                                                                                                                                                                                                                                                                                                                                                                                                                                                                                                                                                                                                                                                                                                                                                                                                                                                                                                                                                                                                                                                                                                                                                                                                                                                                                                                                                                                                                                                                                                                                                                                                                                                                                                                                                                                                                                                                                                                                                                                                                            | 23<br>23<br>1-23<br>1-23<br>1-23<br>2-23<br>2-23<br>4-23<br>4-23<br>5-23<br>5-23<br>6-23<br>6-23<br>7-23                                                                                                                                                                                                                                                                                                                                                                                                                                                                                                                                                                                                                                                                                                                                                                                                                                                                                                                                                                                                                                                                                                                                                                                                                                                                                                                                                                                                                                                                                                                                                                                                                                                                                                                                                                                                                                                                                                                                                                                                                                                                                                                                                                                                                                                                                                                                                                                                                                                                                                                                                                                                                                                                                                                                 | 4032<br>4032<br>4032<br>4032<br>4032<br>4032<br>4032<br>4032                                        | $   \begin{array}{r}     1-1 \\     1-3 \\     1-2 \\     1-4 \\     1-6 \\     1-1 \\     1-3 \\     1-1 \\     1-3 \\     1-6 \\     1-1 \\     1-2 \\     1-4 \\     1-6 \\     1-1 \\     1-6 \\     1-1   \end{array} $                                                                                                                                                                                                                                                                                                                                                                                                                                                                                                                                                                                                                                                                                                                                                                                                                                                                                                                                                                                                                                                                                                                                                                                                                                                                                                                                                                                                                                                                                                                                                                                                                                                                                                                                                                                                                                                                                                                                                                                                                                                                                                                                                                                                                                                                  |           |
| 0<br>0.3<br>0.2<br>0<br>0<br>0<br>0<br>0<br>0<br>0<br>0<br>0<br>0<br>0<br>0<br>0                          | β<br>β<br>2.4<br>                                                                                                                                            | $ \begin{array}{ c c c c c c c c c c c c c c c c c c c$                                                                                                                                                                                                                                                                                                                                                                                                                                                                                                                                                                                                                                                                                                                                                                                                                                                                                                                                                                                                                                                                                                                                                                                                                                                                                                                                                                                                                                                                                                                                                                                                                                                                                                                                                                                                                                                                                                                                                                                                                                                                                                                                                                                                                                                                                                                                                                                                                                                                                                                                                                                                                                                                                                                                                                                                                                                                                                                                                                                                                                                                               | 1.22           1.22           1.58           1.58           1.7           1.97           2.15           2.15           2.4           1.22           1.58           1.7           1.97           2.15           2.4           1.22           1.58           1.58           1.77           1.97           1.97           1.97                                                                                                                                                                                                                                                                                                                                                                                                                                                                                                                                                                                                                                                                                                                                                                                                                                                                                                                                                                                                                                                                                                                                                                                                                                                                                                                                                                                                                                                                                                                                                                                                                                                                                                                                                                                                                                                                                                                                                                                                                                                                                                                                                                                                                                                                                                                                                                                                                                                                                                              | 23<br>23<br>1-23<br>1-23<br>2-23<br>2-23<br>4-23<br>4-23<br>5-23<br>6-23<br>6-23<br>6-23<br>7-23<br>7-23                                                                                                                                                                                                                                                                                                                                                                                                                                                                                                                                                                                                                                                                                                                                                                                                                                                                                                                                                                                                                                                                                                                                                                                                                                                                                                                                                                                                                                                                                                                                                                                                                                                                                                                                                                                                                                                                                                                                                                                                                                                                                                                                                                                                                                                                                                                                                                                                                                                                                                                                                                                                                                                                                                                                 | 4032<br>4032<br>4032<br>4032<br>4032<br>4032<br>4032<br>4032                                        | $   \begin{array}{r}     1-1 \\     1-3 \\     1-2 \\     1-4 \\     1-6 \\     1-1 \\     1-3 \\     1-1 \\     1-3 \\     1-6 \\     1-1 \\     1-2 \\     1-4 \\     1-6 \\     1-1 \\     1-1 \\     1-3 \\   \end{array} $                                                                                                                                                                                                                                                                                                                                                                                                                                                                                                                                                                                                                                                                                                                                                                                                                                                                                                                                                                                                                                                                                                                                                                                                                                                                                                                                                                                                                                                                                                                                                                                                                                                                                                                                                                                                                                                                                                                                                                                                                                                                                                                                                                                                                                                               |           |
| 0<br>0.3<br>0.2<br>0<br>0<br>0<br>0<br>0<br>0<br>0<br>0<br>0<br>0<br>0<br>0<br>0<br>0<br>0<br>0<br>0<br>0 | β<br>β<br>2.4<br>                                                                                                                                            | $ \begin{array}{ c c c c c c } \hline \\ \hline $                                                                                                                                                                                                                                                                                                                                                                                                                                                                                                                                                                                                                                                                                                                                                                                                                                                                                                                                                                                                                                                                                                                                                                                                                                                                                                                                                                                                                                                                                                                                                                                                                                                                                                                                                                                                                                                                                                                                                                                                                                                                                                                                                                                                                                                                                                                                                                                                                                                                                                                                                                                                                                                                                                                                                                                                                                                                                                                                                                                                     | 1.22           1.22           1.58           1.58           1.7           1.97           2.15           2.15           2.4           1.22           1.58           1.7           1.97           2.15           2.4           1.22           1.58           1.58           1.7           1.97           1.97           1.97           2.15                                                                                                                                                                                                                                                                                                                                                                                                                                                                                                                                                                                                                                                                                                                                                                                                                                                                                                                                                                                                                                                                                                                                                                                                                                                                                                                                                                                                                                                                                                                                                                                                                                                                                                                                                                                                                                                                                                                                                                                                                                                                                                                                                                                                                                                                                                                                                                                                                                                                                                | 23<br>23<br>1-23<br>1-23<br>2-23<br>2-23<br>4-23<br>4-23<br>4-23<br>5-23<br>6-23<br>6-23<br>7-23<br>7-23<br>9-23                                                                                                                                                                                                                                                                                                                                                                                                                                                                                                                                                                                                                                                                                                                                                                                                                                                                                                                                                                                                                                                                                                                                                                                                                                                                                                                                                                                                                                                                                                                                                                                                                                                                                                                                                                                                                                                                                                                                                                                                                                                                                                                                                                                                                                                                                                                                                                                                                                                                                                                                                                                                                                                                                                                         | 4032<br>4032<br>4032<br>4032<br>4032<br>4032<br>4032<br>4032                                        | $   \begin{array}{r}     1-1 \\     1-3 \\     1-2 \\     1-4 \\     1-6 \\     1-1 \\     1-3 \\     1-1 \\     1-3 \\     1-6 \\     1-1 \\     1-3 \\     1-2 \\     1-4 \\     1-6 \\     1-1 \\     1-3 \\     1-1 \\     1-3 \\     1-1 \\     1-3 \\     1-1   \end{array} $                                                                                                                                                                                                                                                                                                                                                                                                                                                                                                                                                                                                                                                                                                                                                                                                                                                                                                                                                                                                                                                                                                                                                                                                                                                                                                                                                                                                                                                                                                                                                                                                                                                                                                                                                                                                                                                                                                                                                                                                                                                                                                                                                                                                           |           |
| 0<br>0.3<br>0.2<br>0<br>0<br>0<br>0<br>0<br>0<br>0<br>0<br>0<br>0<br>0<br>0<br>0<br>0<br>0<br>0<br>0<br>0 | β<br>β<br>2.4<br>                                                                                                                                            | $\begin{tabular}{ l l l l l l l l l l l l l l l l l l l$                                                                                                                                                                                                                                                                                                                                                                                                                                                                                                                                                                                                                                                                                                                                                                                                                                                                                                                                                                                                                                                                                                                                                                                                                                                                                                                                                                                                                                                                                                                                                                                                                                                                                                                                                                                                                                                                                                                                                                                                                                                                                                                                                                                                                                                                                                                                                                                                                                                                                                                                                                                                                                                                                                                                                                                                                                                                                                                                                                                                                                                                              | 1.22           1.22           1.58           1.58           1.7           1.97           2.15           2.15           2.4           1.22           1.58           1.7           1.97           2.15           2.4           1.22           1.58           1.7           1.97           1.97           2.15                                                                                                                                                                                                                                                                                                                                                                                                                                                                                                                                                                                                                                                                                                                                                                                                                                                                                                                                                                                                                                                                                                                                                                                                                                                                                                                                                                                                                                                                                                                                                                                                                                                                                                                                                                                                                                                                                                                                                                                                                                                                                                                                                                                                                                                                                                                                                                                                                                                                                                                              | 23<br>23<br>1-23<br>1-23<br>2-23<br>2-23<br>4-23<br>4-23<br>4-23<br>5-23<br>5-23<br>6-23<br>6-23<br>7-23<br>7-23<br>9-23<br>3-23                                                                                                                                                                                                                                                                                                                                                                                                                                                                                                                                                                                                                                                                                                                                                                                                                                                                                                                                                                                                                                                                                                                                                                                                                                                                                                                                                                                                                                                                                                                                                                                                                                                                                                                                                                                                                                                                                                                                                                                                                                                                                                                                                                                                                                                                                                                                                                                                                                                                                                                                                                                                                                                                                                         | 4032<br>4032<br>4032<br>4032<br>4032<br>4032<br>4032<br>4032                                        | $   \begin{array}{r}     1-1 \\     1-3 \\     1-2 \\     1-4 \\     1-6 \\     1-1 \\     1-3 \\     1-1 \\     1-3 \\     1-6 \\     1-1 \\     1-2 \\     1-4 \\     1-6 \\     1-1 \\     1-3 \\     1-1 \\     1-3 \\     1-1 \\     1-1 \\     1-6 \\     1-1 \\     1-6 \\     1-1 \\     1-6 \\     1-1 \\     1-6 \\     1-1 \\     1-6 \\     1-1 \\     1-6 \\     1-1 \\     1-6 \\     1-1 \\     1-6 \\     1-1 \\     1-6 \\     1-1 \\     1-6 \\     1-1 \\     1-6 \\     1-1 \\     1-6 \\     1-1 \\     1-6 \\     1-1 \\     1-6 \\     1-1 \\     1-6 \\     1-1 \\     1-6 \\     1-1 \\     1-6 \\     1-1 \\     1-6 \\     1-1 \\     1-6 \\     1-1 \\     1-6 \\     1-1 \\     1-6 \\     1-1 \\     1-6 \\     1-1 \\     1-6 \\     1-1 \\     1-6 \\     1-1 \\     1-6 \\     1-1 \\     1-6 \\     1-1 \\     1-6 \\     1-1 \\     1-6 \\     1-1 \\     1-6 \\     1-1 \\     1-6 \\     1-1 \\     1-6 \\     1-1 \\     1-6 \\     1-1 \\     1-6 \\     1-1 \\     1-6 \\     1-1 \\     1-6 \\     1-1 \\     1-6 \\     1-1 \\     1-6 \\     1-1 \\     1-6 \\     1-1 \\     1-6 \\     1-1 \\     1-6 \\     1-1 \\     1-6 \\     1-1 \\     1-6 \\     1-1 \\     1-6 \\     1-1 \\     1-6 \\     1-1 \\     1-6 \\     1-1 \\     1-6 \\     1-1 \\     1-6 \\     1-1 \\     1-6 \\     1-1 \\     1-1 \\     1-1 \\     1-1 \\     1-1 \\     1-1 \\     1-1 \\     1-1 \\     1-1 \\     1-1 \\     1-1 \\     1-1 \\     1-1 \\     1-1 \\     1-1 \\     1-1 \\     1-1 \\     1-1 \\     1-1 \\     1-1 \\     1-1 \\     1-1 \\     1-1 \\     1-1 \\     1-1 \\     1-1 \\     1-1 \\     1-1 \\     1-1 \\     1-1 \\     1-1 \\     1-1 \\     1-1 \\     1-1 \\     1-1 \\     1-1 \\     1-1 \\     1-1 \\     1-1 \\     1-1 \\     1-1 \\     1-1 \\     1-1 \\     1-1 \\     1-1 \\     1-1 \\     1-1 \\     1-1 \\     1-1 \\     1-1 \\     1-1 \\     1-1 \\     1-1 \\     1-1 \\     1-1 \\     1-1 \\     1-1 \\     1-1 \\     1-1 \\     1-1 \\     1-1 \\     1-1 \\     1-1 \\     1-1 \\     1-1 \\     1-1 \\     1-1 \\     1-1 \\     1-1 \\     1-1 \\     1-1 \\     1-1 \\     1-1 \\     1-1 \\     1-1 \\     1-1 \\     1-1 \\     1-1 \\     1-1 \\     1-1 \\     1-1 \\     1-1 \\     1-1 \\     1-1 \\     1-1 \\     1-1 \\     1-1 \\     1-1 \\     1-$                                                                                                                                         |           |
| 0<br>0.3<br>0.2<br>0<br>0<br>0<br>0<br>0<br>0<br>0<br>0<br>0<br>0<br>0<br>0<br>0                          | β<br>β<br>2.4<br>                                                                                                                                            | $ \begin{array}{ c c c c c } \hline \\ \hline $                                                                                                                                                                                                                                                                                                                                                                                                                                                                                                                                                                                                                                                                                                                                                                                                                                                                                                                                                                                                                                                                                                                                                                                                                                                                                                                                                                                                                                                                                                                                                                                                                                                                                                                                                                                                                                                                                                                                                                                                                                                                                                                                                                                                                                                                                                                                                                                                                                                                                                                                                                                                                                                                                                                                                                                                                                                                                                                                                                                                       | 1.22           1.22           1.58           1.58           1.7           1.97           2.15           2.15           2.4           1.22           1.58           1.97           2.15           2.4           1.22           1.58           1.7           1.97           1.97           2.15           2.4           1.22           1.58           1.7           1.97           2.15           2.4           2.15           2.4                                                                                                                                                                                                                                                                                                                                                                                                                                                                                                                                                                                                                                                                                                                                                                                                                                                                                                                                                                                                                                                                                                                                                                                                                                                                                                                                                                                                                                                                                                                                                                                                                                                                                                                                                                                                                                                                                                                                                                                                                                                                                                                                                                                                                                                                                                                                                                                                         | 23<br>23<br>1-23<br>1-23<br>2-23<br>2-23<br>4-23<br>4-23<br>4-23<br>5-23<br>5-23<br>6-23<br>6-23<br>7-23<br>7-23<br>9-23<br>3-23<br>3-23                                                                                                                                                                                                                                                                                                                                                                                                                                                                                                                                                                                                                                                                                                                                                                                                                                                                                                                                                                                                                                                                                                                                                                                                                                                                                                                                                                                                                                                                                                                                                                                                                                                                                                                                                                                                                                                                                                                                                                                                                                                                                                                                                                                                                                                                                                                                                                                                                                                                                                                                                                                                                                                                                                 | 4032<br>4032<br>4032<br>4032<br>4032<br>4032<br>4032<br>4032                                        | 1-1<br>1-3<br>1-2<br>1-4<br>1-6<br>1-1<br>1-3<br>1-1<br>1-3<br>1-6<br>1-1<br>1-3<br>1-2<br>1-4<br>1-6<br>1-1<br>1-3<br>1-2<br>1-4<br>1-3<br>1-2<br>1-4<br>1-3<br>1-1<br>1-3<br>1-2<br>1-4<br>1-3<br>1-2<br>1-4<br>1-3<br>1-2<br>1-4<br>1-3<br>1-2<br>1-4<br>1-3<br>1-2<br>1-4<br>1-3<br>1-2<br>1-4<br>1-3<br>1-2<br>1-4<br>1-3<br>1-2<br>1-4<br>1-3<br>1-2<br>1-4<br>1-3<br>1-2<br>1-4<br>1-3<br>1-2<br>1-4<br>1-3<br>1-2<br>1-4<br>1-5<br>1-2<br>1-1<br>1-5<br>1-1<br>1-5<br>1-1<br>1-5<br>1-1<br>1-5<br>1-1<br>1-5<br>1-1<br>1-5<br>1-1<br>1-5<br>1-1<br>1-5<br>1-1<br>1-5<br>1-1<br>1-5<br>1-1<br>1-6<br>1-1<br>1-6<br>1-1<br>1-6<br>1-1<br>1-6<br>1-1<br>1-6<br>1-1<br>1-6<br>1-1<br>1-6<br>1-1<br>1-6<br>1-1<br>1-6<br>1-1<br>1-6<br>1-1<br>1-6<br>1-1<br>1-6<br>1-1<br>1-6<br>1-1<br>1-6<br>1-1<br>1-6<br>1-1<br>1-6<br>1-1<br>1-6<br>1-8<br>1-8<br>1-8<br>1-8<br>1-8<br>1-8<br>1-8<br>1-8<br>1-8<br>1-8<br>1-8<br>1-8<br>1-8<br>1-8<br>1-8<br>1-8<br>1-8<br>1-8<br>1-8<br>1-8<br>1-8<br>1-8<br>1-8<br>1-8<br>1-8<br>1-8<br>1-8<br>1-8<br>1-8<br>1-8<br>1-8<br>1-8<br>1-8<br>1-8<br>1-8<br>1-8<br>1-8<br>1-8<br>1-8<br>1-8<br>1-8<br>1-8<br>1-8<br>1-8<br>1-8<br>1-8<br>1-8<br>1-8<br>1-8<br>1-8<br>1-8<br>1-8<br>1-8<br>1-8<br>1-8<br>1-8<br>1-8<br>1-8<br>1-8<br>1-8<br>1-8<br>1-8<br>1-8<br>1-8<br>1-8<br>1-8<br>1-8<br>1-8<br>1-8<br>1-8<br>1-8<br>1-8<br>1-8<br>1-8<br>1-8<br>1-8<br>1-8<br>1-8<br>1-8<br>1-8<br>1-8<br>1-8<br>1-8<br>1-8<br>1-8<br>1-8<br>1-8<br>1-8<br>1-8<br>1-8<br>1-8<br>1-8<br>1-8<br>1-8<br>1-8<br>1-8<br>1-8<br>1-8<br>1-8<br>1-8<br>1-8<br>1-8<br>1-8<br>1-8<br>1-8<br>1-8<br>1-8<br>1-8<br>1-8<br>1-8<br>1-8<br>1-8<br>1-8<br>1-8<br>1-8<br>1-8<br>1-8<br>1-8<br>1-8<br>1-8<br>1-8<br>1-8<br>1-8<br>1-8<br>1-8<br>1-8<br>1-8<br>1-8<br>1-8<br>1-8<br>1-8<br>1-8<br>1-8<br>1-8<br>1-8<br>1-8<br>1-8<br>1-8<br>1-8<br>1-8<br>1-8<br>1-8<br>1-8<br>1-8<br>1-8<br>1-8<br>1-8<br>1-8<br>1-8<br>1-8<br>1-8<br>1-8<br>1-8<br>1-8<br>1-8<br>1-8<br>1-8<br>1-8<br>1-8<br>1-8<br>1-8<br>1-8<br>1-8<br>1-8<br>1-8<br>1-8<br>1-8<br>1-8<br>1-8<br>1-8<br>1-8<br>1-8<br>1-8<br>1-8<br>1-8<br>1-8                                                                                                                                                                                                                                                                                                                                                                      |           |
| 0<br>0.3<br>0.2<br>0<br>0<br>0<br>0<br>0<br>0<br>0<br>0<br>0<br>0<br>0<br>0<br>0<br>0<br>0<br>0<br>0<br>0 | 3<br>3<br>2<br>2<br>4<br>5<br>5<br>4                                                                                                                         | $ \begin{array}{ c c c c c } \hline \\ \hline $                                                                                                                                                                                                                                                                                                                                                                                                                                                                                                                                                                                                                                                                                                                                                                                                                                                                                                                                                                                                                                                                                                                                                                                                                                                                                                                                                                                                                                                                                                                                                                                                                                                                                                                                                                                                                                                                                                                                                                                                                                                                                                                                                                                                                                                                                                                                                                                                                                                                                                                                                                                                                                                                                                                                                                                                                                                                                                                                                                                                       | 1.22           1.22           1.58           1.58           1.7           1.97           2.15           2.15           2.4           1.22           1.58           1.7           1.97           2.15           2.4           1.22           1.58           1.7           1.97           2.97           2.97           1.97           2.15           2.4           1.97           2.15           2.4           1.97           2.15           2.4           2.4           1.97                                                                                                                                                                                                                                                                                                                                                                                                                                                                                                                                                                                                                                                                                                                                                                                                                                                                                                                                                                                                                                                                                                                                                                                                                                                                                                                                                                                                                                                                                                                                                                                                                                                                                                                                                                                                                                                                                                                                                                                                                                                                                                                                                                                                                                                                                                                                                             | 23<br>23<br>1-23<br>1-23<br>2-23<br>2-23<br>4-23<br>4-23<br>4-23<br>5-23<br>6-23<br>6-23<br>7-23<br>7-23<br>3-23<br>3-23<br>7-23                                                                                                                                                                                                                                                                                                                                                                                                                                                                                                                                                                                                                                                                                                                                                                                                                                                                                                                                                                                                                                                                                                                                                                                                                                                                                                                                                                                                                                                                                                                                                                                                                                                                                                                                                                                                                                                                                                                                                                                                                                                                                                                                                                                                                                                                                                                                                                                                                                                                                                                                                                                                                                                                                                         | 4032<br>4032<br>4032<br>4032<br>4032<br>4032<br>4032<br>4032                                        | 1-1<br>1-3<br>1-2<br>1-4<br>1-6<br>1-1<br>1-3<br>1-1<br>1-3<br>1-6<br>1-1<br>1-3<br>1-2<br>1-4<br>1-4<br>1-6<br>1-1<br>1-3<br>1-2<br>1-4<br>1-3<br>1-2<br>1-4<br>1-3<br>1-1<br>1-3<br>1-2<br>1-4<br>1-3<br>1-1<br>1-3<br>1-2<br>1-4<br>1-3<br>1-2<br>1-4<br>1-3<br>1-2<br>1-4<br>1-3<br>1-2<br>1-4<br>1-3<br>1-2<br>1-4<br>1-3<br>1-2<br>1-4<br>1-3<br>1-2<br>1-4<br>1-3<br>1-2<br>1-4<br>1-3<br>1-2<br>1-4<br>1-3<br>1-2<br>1-4<br>1-3<br>1-2<br>1-4<br>1-3<br>1-2<br>1-4<br>1-3<br>1-2<br>1-4<br>1-3<br>1-2<br>1-4<br>1-5<br>1-1<br>1-5<br>1-1<br>1-6<br>1-1<br>1-6<br>1-1<br>1-6<br>1-1<br>1-6<br>1-1<br>1-6<br>1-8<br>1-8<br>1-8<br>1-8                                                                                                                                                                                                                                                                                                                                                                                                                                                                                                                                                                                                                                                                                                                                                                                                                                                                                                                                                                                                                                                                                                                                                                                                                                                                                                                                                                                                                                                                                                                                                                                                                                                                                                                                                                                                                                                   |           |
| 0<br>0.3<br>0.2<br>0.2<br>0<br>0<br>0<br>0<br>0<br>0<br>0<br>0<br>0<br>0<br>0<br>0<br>0                   | 3<br>3<br>2<br>2<br>4<br>5<br>5<br>4                                                                                                                         | $ \begin{array}{                                    $                                                                                                                                                                                                                                                                                                                                                                                                                                                                                                                                                                                                                                                                                                                                                                                                                                                                                                                                                                                                                                                                                                                                                                                                                                                                                                                                                                                                                                                                                                                                                                                                                                                                                                                                                                                                                                                                                                                                                                                                                                                                                                                                                                                                                                                                                                                                                                                                                                                                                                                                                                                                                                                                                                                                                                                                                                                                                                                                                                                                                                                                                 | 1.22           1.22           1.58           1.58           1.7           1.97           2.15           2.15           2.15           2.15           1.22           1.58           1.7           1.97           1.58           1.7           1.97           1.97           2.15           2.4           1.22           1.58           1.7           1.97           2.15           2.4           1.97           1.97           2.15           2.4           1.97           1.58                                                                                                                                                                                                                                                                                                                                                                                                                                                                                                                                                                                                                                                                                                                                                                                                                                                                                                                                                                                                                                                                                                                                                                                                                                                                                                                                                                                                                                                                                                                                                                                                                                                                                                                                                                                                                                                                                                                                                                                                                                                                                                                                                                                                                                                                                                                                                           | 23<br>23<br>1-23<br>1-23<br>2-23<br>2-23<br>4-23<br>4-23<br>4-23<br>5-23<br>6-23<br>6-23<br>7-23<br>9-23<br>3-23<br>3-23<br>6-23<br>3-23<br>3-23<br>3-23                                                                                                                                                                                                                                                                                                                                                                                                                                                                                                                                                                                                                                                                                                                                                                                                                                                                                                                                                                                                                                                                                                                                                                                                                                                                                                                                                                                                                                                                                                                                                                                                                                                                                                                                                                                                                                                                                                                                                                                                                                                                                                                                                                                                                                                                                                                                                                                                                                                                                                                                                                                                                                                                                 | 4032<br>4032<br>4032<br>4032<br>4032<br>4032<br>4032<br>4032                                        | 1-1<br>1-3<br>1-2<br>1-4<br>1-1<br>1-3<br>1-1<br>1-3<br>1-1<br>1-3<br>1-2<br>1-4<br>1-4<br>1-6<br>1-1<br>1-3<br>1-2<br>1-4<br>1-1<br>1-3<br>1-2<br>1-1<br>1-3<br>1-2<br>1-1<br>1-3<br>1-2<br>1-1<br>1-3<br>1-1<br>1-3<br>1-2<br>1-1<br>1-3<br>1-1<br>1-3<br>1-2<br>1-1<br>1-3<br>1-1<br>1-3<br>1-2<br>1-1<br>1-3<br>1-1<br>1-3<br>1-2<br>1-1<br>1-3<br>1-2<br>1-1<br>1-3<br>1-1<br>1-3<br>1-1<br>1-3<br>1-1<br>1-3<br>1-1<br>1-3<br>1-1<br>1-3<br>1-1<br>1-3<br>1-1<br>1-3<br>1-1<br>1-1<br>1-3<br>1-1<br>1-1<br>1-3<br>1-1<br>1-1<br>1-3<br>1-1<br>1-1<br>1-3<br>1-1<br>1-1<br>1-3<br>1-1<br>1-1<br>1-3<br>1-1<br>1-6<br>1-1<br>1-8<br>1-8<br>1-9                                                                                                                                                                                                                                                                                                                                                                                                                                                                                                                                                                                                                                                                                                                                                                                                                                                                                                                                                                                                                                                                                                                                                                                                                                                                                                                                                                                                                                                                                                                                                                                                                                                                                                                                                                                                                                            |           |
| 0<br>0.3<br>0.2<br>0.2<br>0<br>0<br>0<br>0<br>0<br>0<br>0<br>0<br>0<br>0<br>0<br>0<br>0                   | 5<br>5<br>2<br>4<br>5<br>5<br>4<br>                                                                                                                          | $ \begin{array}{ c c c c c } \hline \\ \hline $                                                                                                                                                                                                                                                                                                                                                                                                                                                                                                                                                                                                                                                                                                                                                                                                                                                                                                                                                                                                                                                                                                                                                                                                                                                                                                                                                                                                                                                                                                                                                                                                                                                                                                                                                                                                                                                                                                                                                                                                                                                                                                                                                                                                                                                                                                                                                                                                                                                                                                                                                                                                                                                                                                                                                                                                                                                                                                                                                                                                       | 1.22           1.22           1.58           1.58           1.7           1.97           2.15           2.15           2.4           1.22           1.58           1.7           1.97           2.15           2.4           1.22           1.58           1.7           1.97           2.97           2.97           1.97           2.15           2.4           1.97           2.15           2.4           1.97           2.15           2.4           2.4           1.97                                                                                                                                                                                                                                                                                                                                                                                                                                                                                                                                                                                                                                                                                                                                                                                                                                                                                                                                                                                                                                                                                                                                                                                                                                                                                                                                                                                                                                                                                                                                                                                                                                                                                                                                                                                                                                                                                                                                                                                                                                                                                                                                                                                                                                                                                                                                                             | 23<br>23<br>1-23<br>1-23<br>2-23<br>2-23<br>4-23<br>4-23<br>4-23<br>5-23<br>6-23<br>6-23<br>7-23<br>9-23<br>3-23<br>3-23<br>6-23<br>3-23<br>3-23<br>3-23                                                                                                                                                                                                                                                                                                                                                                                                                                                                                                                                                                                                                                                                                                                                                                                                                                                                                                                                                                                                                                                                                                                                                                                                                                                                                                                                                                                                                                                                                                                                                                                                                                                                                                                                                                                                                                                                                                                                                                                                                                                                                                                                                                                                                                                                                                                                                                                                                                                                                                                                                                                                                                                                                 | 4032<br>4032<br>4032<br>4032<br>4032<br>4032<br>4032<br>4032                                        | 1-1<br>1-3<br>1-2<br>1-4<br>1-1<br>1-3<br>1-1<br>1-3<br>1-1<br>1-3<br>1-2<br>1-4<br>1-4<br>1-6<br>1-1<br>1-3<br>1-2<br>1-4<br>1-1<br>1-3<br>1-2<br>1-1<br>1-3<br>1-2<br>1-1<br>1-3<br>1-2<br>1-1<br>1-3<br>1-1<br>1-3<br>1-2<br>1-1<br>1-3<br>1-1<br>1-3<br>1-2<br>1-1<br>1-3<br>1-1<br>1-3<br>1-2<br>1-1<br>1-3<br>1-1<br>1-3<br>1-2<br>1-1<br>1-3<br>1-2<br>1-1<br>1-3<br>1-1<br>1-3<br>1-1<br>1-3<br>1-1<br>1-3<br>1-1<br>1-3<br>1-1<br>1-3<br>1-1<br>1-3<br>1-1<br>1-3<br>1-1<br>1-1<br>1-3<br>1-1<br>1-1<br>1-3<br>1-1<br>1-1<br>1-3<br>1-1<br>1-1<br>1-3<br>1-1<br>1-1<br>1-3<br>1-1<br>1-1<br>1-3<br>1-1<br>1-6<br>1-1<br>1-8<br>1-8<br>1-9                                                                                                                                                                                                                                                                                                                                                                                                                                                                                                                                                                                                                                                                                                                                                                                                                                                                                                                                                                                                                                                                                                                                                                                                                                                                                                                                                                                                                                                                                                                                                                                                                                                                                                                                                                                                                                            |           |
| 0<br>0.3<br>0.2<br>0<br>0<br>0<br>0<br>0<br>0<br>0<br>0<br>0<br>0<br>0<br>0<br>0                          | 5<br>5<br>2<br>4<br>5<br>4<br>5<br>5<br>4<br>5<br>5<br>4<br>5<br>5<br>5<br>5<br>5<br>5<br>5<br>5<br>5<br>5<br>5<br>5<br>5                                    | $ \begin{array}{ c c c c c } \hline \\ \hline $                                                                                                                                                                                                                                                                                                                                                                                                                                                                                                                                                                                                                                                                                                                                                                                                                                                                                                                                                                                                                                                                                                                                                                                                                                                                                                                                                                                                                                                                                                                                                                                                                                                                                                                                                                                                                                                                                                                                                                                                                                                                                                                                                                                                                                                                                                                                                                                                                                                                                                                                                                                                                                                                                                                                                                                                                                                                                                                                                                                                       | 1.22           1.22           1.58           1.58           1.7           1.97           2.15           2.15           2.15           2.4           1.22           1.58           1.7           1.97           2.15           2.4           1.22           1.58           1.7           1.97           2.15           2.4           1.97           2.15           2.4           1.97           1.97           1.97           1.97           1.97           1.58           1.58           1.58                                                                                                                                                                                                                                                                                                                                                                                                                                                                                                                                                                                                                                                                                                                                                                                                                                                                                                                                                                                                                                                                                                                                                                                                                                                                                                                                                                                                                                                                                                                                                                                                                                                                                                                                                                                                                                                                                                                                                                                                                                                                                                                                                                                                                                                                                                                                            | 23         1-23         1-23         2-23         2-23         4-23         4-23         5-23         6-23         7-23         3-23         3-23         3-23         3-23         3-23         6-23         6-23         6-23         6-23         6-23         6-23         6-23         6-23         6-23         6-23         6-23         6-23         6-23         6-23                                                                                                                                                                                                                                                                                                                                                                                                                                                                                                                                                                                                                                                                                                                                                                                                                                                                                                                                                                                                                                                                                                                                                                                                                                                                                                                                                                                                                                                                                                                                                                                                                                                                                                                                                                                                                                                                                                                                                                                                                                                                                                                                                                                                                                                                                                                                                                                                                                                           | 4032<br>4032<br>4032<br>4032<br>4032<br>4032<br>4032<br>4032                                        | 1-1<br>1-3<br>1-2<br>1-4<br>1-1<br>1-3<br>1-1<br>1-3<br>1-1<br>1-3<br>1-2<br>1-4<br>1-4<br>1-6<br>1-1<br>1-3<br>1-2<br>1-4<br>1-1<br>1-3<br>1-2<br>1-1<br>1-3<br>1-2<br>1-1<br>1-3<br>1-2<br>1-1<br>1-3<br>1-1<br>1-3<br>1-2<br>1-1<br>1-3<br>1-1<br>1-3<br>1-2<br>1-1<br>1-3<br>1-1<br>1-3<br>1-2<br>1-1<br>1-3<br>1-1<br>1-3<br>1-2<br>1-1<br>1-3<br>1-2<br>1-1<br>1-3<br>1-1<br>1-3<br>1-1<br>1-3<br>1-1<br>1-3<br>1-1<br>1-3<br>1-1<br>1-3<br>1-1<br>1-3<br>1-1<br>1-3<br>1-1<br>1-1<br>1-3<br>1-1<br>1-1<br>1-3<br>1-1<br>1-1<br>1-3<br>1-1<br>1-1<br>1-3<br>1-1<br>1-1<br>1-3<br>1-1<br>1-1<br>1-3<br>1-1<br>1-6<br>1-1<br>1-8<br>1-8<br>1-9                                                                                                                                                                                                                                                                                                                                                                                                                                                                                                                                                                                                                                                                                                                                                                                                                                                                                                                                                                                                                                                                                                                                                                                                                                                                                                                                                                                                                                                                                                                                                                                                                                                                                                                                                                                                                                            |           |
| 0<br>0.3<br>0.2<br>0<br>0<br>0<br>0<br>0<br>0<br>0<br>0<br>0<br>0<br>0<br>0<br>0                          | 5<br>5<br>2<br>4<br>3<br>3<br>3<br>3<br>3<br>3<br>3<br>3<br>3<br>3<br>3<br>3<br>3                                                                            | ▲       (HOST BOARD THICKNESS)         1.57 ±0.15         1.57 ±0.15         1.93 ±0.19         2.11 ±0.21         2.36 ±0.23         2.55 ±0.23, 2.6 ±0.23         2.55 ±0.23, 2.6 ±0.23         2.55 ±0.23, 2.6 ±0.23         2.57 ±0.15         1.57 ±0.15         1.57 ±0.15         1.57 ±0.15         1.57 ±0.15         1.57 ±0.15         1.57 ±0.15         1.57 ±0.15         1.57 ±0.15         1.57 ±0.15         1.57 ±0.23         2.36 ±0.23         2.36 ±0.23         2.36 ±0.23         2.36 ±0.23         2.36 ±0.23         2.36 ±0.23         2.55 ±0.23, 2.6 ±0.23         2.79 ±0.23         2.79 ±0.23         2.79 ±0.23         2.36 ±0.23         1.93 ±0.19         1.93 ±0.19         1.93 ±0.19         1.93 ±0.19         1.93 ±0.19         1.93 ±0.19                                                                                                                                                                                                                                                                                                                                                                                                                                                                                                                                                                                                                                                                                                                                                                                                                                                                                                                                                                                                                                                                                                                                                                                                                                                                                                                                                                                                                                                                                                                                                                                                                                                                                                                                                                                                                                                                                                                                                                                                                                                                                                                                                                                                                                                                                                                                                | 1.22           1.22           1.58           1.58           1.7           1.97           2.15           2.15           2.15           2.4           1.22           1.58           1.7           1.97           2.15           2.4           1.22           1.58           1.7           1.97           2.15           2.4           1.97           2.15           2.4           1.97           1.97           1.97           1.97           1.97           1.58           1.58           1.58                                                                                                                                                                                                                                                                                                                                                                                                                                                                                                                                                                                                                                                                                                                                                                                                                                                                                                                                                                                                                                                                                                                                                                                                                                                                                                                                                                                                                                                                                                                                                                                                                                                                                                                                                                                                                                                                                                                                                                                                                                                                                                                                                                                                                                                                                                                                            | 23<br>23<br>1-23<br>1-23<br>2-23<br>2-23<br>4-23<br>4-23<br>4-23<br>5-23<br>6-23<br>6-23<br>7-23<br>9-23<br>3-23<br>3-23<br>6-23<br>3-23<br>3-23<br>3-23                                                                                                                                                                                                                                                                                                                                                                                                                                                                                                                                                                                                                                                                                                                                                                                                                                                                                                                                                                                                                                                                                                                                                                                                                                                                                                                                                                                                                                                                                                                                                                                                                                                                                                                                                                                                                                                                                                                                                                                                                                                                                                                                                                                                                                                                                                                                                                                                                                                                                                                                                                                                                                                                                 | 4032<br>4032<br>4032<br>4032<br>4032<br>4032<br>4032<br>4032                                        | 1-1<br>1-3<br>1-2<br>1-4<br>1-1<br>1-3<br>1-1<br>1-3<br>1-1<br>1-3<br>1-2<br>1-4<br>1-4<br>1-6<br>1-1<br>1-3<br>1-2<br>1-4<br>1-1<br>1-3<br>1-2<br>1-1<br>1-3<br>1-2<br>1-1<br>1-3<br>1-2<br>1-1<br>1-3<br>1-1<br>1-3<br>1-2<br>1-1<br>1-3<br>1-1<br>1-3<br>1-2<br>1-1<br>1-3<br>1-1<br>1-3<br>1-2<br>1-1<br>1-3<br>1-1<br>1-3<br>1-2<br>1-1<br>1-3<br>1-2<br>1-1<br>1-3<br>1-1<br>1-3<br>1-1<br>1-3<br>1-1<br>1-3<br>1-1<br>1-3<br>1-1<br>1-3<br>1-1<br>1-3<br>1-1<br>1-3<br>1-1<br>1-1<br>1-3<br>1-1<br>1-1<br>1-3<br>1-1<br>1-1<br>1-3<br>1-1<br>1-1<br>1-3<br>1-1<br>1-1<br>1-3<br>1-1<br>1-1<br>1-3<br>1-1<br>1-6<br>1-1<br>1-8<br>1-8<br>1-9                                                                                                                                                                                                                                                                                                                                                                                                                                                                                                                                                                                                                                                                                                                                                                                                                                                                                                                                                                                                                                                                                                                                                                                                                                                                                                                                                                                                                                                                                                                                                                                                                                                                                                                                                                                                                                            |           |
| 0<br>0.3<br>0.2<br>0<br>0<br>0<br>0<br>0<br>0<br>0<br>0<br>0<br>0<br>0<br>0<br>0                          | 5<br>5<br>2<br>4<br>5<br>5<br>4<br>5<br>5<br>4<br>5<br>5<br>4<br>5<br>5<br>5<br>5<br>5<br>5<br>5<br>5<br>5<br>5<br>5<br>5<br>5                               | ▲       (HOST BOARD THICKNESS)         1.57 ±0.15         1.57 ±0.15         1.93 ±0.19         2.11±0.21         2.36 ±0.23         2.55 ±0.23 , 2.6±0.23         2.55 ±0.23 , 2.6±0.23         2.55 ±0.23 , 2.6±0.23         1.57 ±0.15         1.57 ±0.15         1.57 ±0.15         1.57 ±0.15         1.57 ±0.15         1.57 ±0.15         1.57 ±0.15         1.93 ±0.19         2.36 ±0.23         2.36 ±0.23         2.36 ±0.23         2.55 ±0.23 , 2.6±0.23         2.36 ±0.23         2.36 ±0.23         2.36 ±0.23         2.36 ±0.23         2.36 ±0.23         2.79 ±0.23         2.79 ±0.23         2.79 ±0.23         2.36 ±0.23         1.93 ±0.19         1.93 ±0.19         1.93 ±0.19                                                                                                                                                                                                                                                                                                                                                                                                                                                                                                                                                                                                                                                                                                                                                                                                                                                                                                                                                                                                                                                                                                                                                                                                                                                                                                                                                                                                                                                                                                                                                                                                                                                                                                                                                                                                                                                                                                                                                                                                                                                                                                                                                                                                                                                                                                                                                                                                                             | 1.22           1.22           1.58           1.58           1.7           1.97           2.15           2.15           2.15           2.15           2.15           1.22           1.58           1.7           1.97           1.97           2.4           1.22           1.58           1.7           1.97           2.15           2.4           1.97           1.97           1.97           1.97           1.97           1.97           1.97           1.97           1.58           1.58           1.58           1.58           TE Control                                                                                                                                                                                                                                                                                                                                                                                                                                                                                                                                                                                                                                                                                                                                                                                                                                                                                                                                                                                                                                                                                                                                                                                                                                                                                                                                                                                                                                                                                                                                                                                                                                                                                                                                                                                                                                                                                                                                                                                                                                                                                                                                                                                                                                                                                       | 23         1-23         1-23         2-23         2-23         4-23         4-23         5-23         6-23         7-23         3-23         3-23         3-23         3-23         3-23         6-23         6-23         6-23         6-23         6-23         6-23         6-23         6-23         6-23         6-23         6-23         6-23         6-23         6-23                                                                                                                                                                                                                                                                                                                                                                                                                                                                                                                                                                                                                                                                                                                                                                                                                                                                                                                                                                                                                                                                                                                                                                                                                                                                                                                                                                                                                                                                                                                                                                                                                                                                                                                                                                                                                                                                                                                                                                                                                                                                                                                                                                                                                                                                                                                                                                                                                                                           | 4032<br>4032<br>4032<br>4032<br>4032<br>4032<br>4032<br>4032                                        | 1-1<br>1-3<br>1-2<br>1-4<br>1-1<br>1-3<br>1-1<br>1-3<br>1-1<br>1-3<br>1-2<br>1-4<br>1-4<br>1-6<br>1-1<br>1-3<br>1-2<br>1-4<br>1-1<br>1-3<br>1-2<br>1-1<br>1-3<br>1-2<br>1-1<br>1-3<br>1-2<br>1-1<br>1-3<br>1-1<br>1-3<br>1-2<br>1-1<br>1-3<br>1-1<br>1-3<br>1-2<br>1-1<br>1-3<br>1-1<br>1-3<br>1-2<br>1-1<br>1-3<br>1-1<br>1-3<br>1-2<br>1-1<br>1-3<br>1-2<br>1-1<br>1-3<br>1-1<br>1-3<br>1-1<br>1-3<br>1-1<br>1-3<br>1-1<br>1-3<br>1-1<br>1-3<br>1-1<br>1-3<br>1-1<br>1-3<br>1-1<br>1-1<br>1-3<br>1-1<br>1-1<br>1-3<br>1-1<br>1-1<br>1-3<br>1-1<br>1-1<br>1-3<br>1-1<br>1-1<br>1-3<br>1-1<br>1-1<br>1-3<br>1-1<br>1-6<br>1-1<br>1-8<br>1-8<br>1-9                                                                                                                                                                                                                                                                                                                                                                                                                                                                                                                                                                                                                                                                                                                                                                                                                                                                                                                                                                                                                                                                                                                                                                                                                                                                                                                                                                                                                                                                                                                                                                                                                                                                                                                                                                                                                                            | B         |
| 0<br>0.3<br>0.2<br>0<br>0<br>0<br>0<br>0<br>0<br>0<br>0<br>0<br>0<br>0<br>0<br>0                          | 5<br>5<br>2<br>4<br>5<br>5<br>4<br>5<br>5<br>4<br>5<br>5<br>4<br>5<br>5<br>5<br>5<br>5<br>6<br>7<br>7<br>7<br>7<br>7<br>7<br>7<br>7<br>7<br>7<br>7<br>7<br>7 | ▲       (HOST BOARD THICKNESS)         1.57 ±0.15         1.57 ±0.15         1.93 ±0.19         2.11±0.21         2.36 ±0.23         2.55 ±0.23, 2.6±0.23         2.55 ±0.23, 2.6±0.23         2.55 ±0.23, 2.6±0.23         1.57 ±0.15         1.57 ±0.15         1.57 ±0.15         1.57 ±0.15         1.57 ±0.15         1.57 ±0.15         1.57 ±0.15         1.57 ±0.15         1.57 ±0.15         1.57 ±0.15         1.57 ±0.15         1.57 ±0.15         1.57 ±0.15         1.93 ±0.19         2.36 ±0.23         2.36 ±0.23         2.55±0.23, 2.6±0.23         2.55±0.23, 2.6±0.23         2.36 ±0.23         2.79 ±0.23         2.79 ±0.23         2.36 ±0.23         1.93 ±0.19         1.93 ±0.19         1.93 ±0.19         1.93 ±0.19         1.93 ±0.19         1.93 ±0.19                                                                                                                                                                                                                                                                                                                                                                                                                                                                                                                                                                                                                                                                                                                                                                                                                                                                                                                                                                                                                                                                                                                                                                                                                                                                                                                                                                                                                                                                                                                                                                                                                                                                                                                                                                                                                                                                                                                                                                                                                                                                                                                                                                                                                                                                                                                                             | 1.22           1.22           1.58           1.58           1.7           1.97           2.15           2.15           2.15           2.15           1.22           1.58           1.97           2.15           2.4           1.22           1.58           1.7           1.97           2.15           2.4           1.58           1.97           2.4           1.97           1.97           1.97           2.15           2.4           1.97           1.97           1.97           2.15           2.4           1.97           1.58           1.58           TE Conu           POSITION                                                                                                                                                                                                                                                                                                                                                                                                                                                                                                                                                                                                                                                                                                                                                                                                                                                                                                                                                                                                                                                                                                                                                                                                                                                                                                                                                                                                                                                                                                                                                                                                                                                                                                                                                                                                                                                                                                                                                                                                                                                                                                                                                                                                                                           | 23<br>23<br>1-23<br>1-23<br>2-23<br>2-23<br>4-23<br>4-23<br>4-23<br>5-23<br>6-23<br>6-23<br>7-23<br>9-23<br>3-23<br>3-23<br>6-23<br>6-23<br>6-23<br>6-23<br>6-23<br>6-23<br>6-23<br>6-23<br>6-23<br>6-23<br>6-23<br>7-23<br>7-23<br>6-23<br>6-23<br>7-23<br>7-23<br>7-23<br>7-23<br>7-23<br>7-23<br>7-23<br>7-23<br>7-23<br>7-23<br>7-23<br>7-23<br>7-23<br>7-23<br>7-23<br>7-23<br>7-23<br>7-23<br>7-23<br>7-23<br>7-23<br>7-23<br>7-23<br>7-23<br>7-23<br>7-23<br>7-23<br>7-23<br>7-23<br>7-23<br>7-23<br>7-23<br>7-23<br>7-23<br>7-23<br>7-23<br>7-23<br>7-23<br>7-23<br>7-23<br>7-23<br>7-23<br>7-23<br>7-23<br>7-23<br>7-23<br>7-23<br>7-23<br>7-23<br>7-23<br>7-23<br>7-23<br>7-23<br>7-23<br>7-23<br>7-23<br>7-23<br>7-23<br>7-23<br>7-23<br>7-23<br>7-23<br>7-23<br>7-23<br>7-23<br>7-23<br>7-23<br>7-23<br>7-23<br>7-23<br>7-23<br>7-23<br>7-23<br>7-23<br>7-23<br>7-23<br>7-23<br>7-23<br>7-23<br>7-23<br>7-23<br>7-23<br>7-23<br>7-23<br>7-23<br>7-23<br>7-23<br>7-23<br>7-23<br>7-23<br>7-23<br>7-23<br>7-23<br>7-23<br>7-23<br>7-23<br>7-23<br>7-23<br>7-23<br>7-23<br>7-23<br>7-23<br>7-23<br>7-23<br>7-23<br>7-23<br>7-23<br>7-23<br>7-23<br>7-23<br>7-23<br>7-23<br>7-23<br>7-23<br>7-23<br>7-23<br>7-23<br>7-23<br>7-23<br>7-23<br>7-23<br>7-23<br>7-23<br>7-23<br>7-23<br>7-23<br>7-23<br>7-23<br>7-23<br>7-23<br>7-23<br>7-23<br>7-23<br>7-23<br>7-23<br>7-23<br>7-23<br>7-23<br>7-23<br>7-23<br>7-23<br>7-23<br>7-23<br>7-23<br>7-23<br>7-23<br>7-23<br>7-23<br>7-23<br>7-23<br>7-23<br>7-23<br>7-23<br>7-23<br>7-23<br>7-23<br>7-23<br>7-23<br>7-23<br>7-23<br>7-23<br>7-23<br>7-23<br>7-23<br>7-23<br>7-23<br>7-23<br>7-23<br>7-23<br>7-23<br>7-23<br>7-23<br>7-23<br>7-23<br>7-23<br>7-23<br>7-23<br>7-23<br>7-23<br>7-23<br>7-23<br>7-23<br>7-23<br>7-23<br>7-23<br>7-23<br>7-23<br>7-23<br>7-23<br>7-23<br>7-23<br>7-23<br>7-23<br>7-23<br>7-23<br>7-23<br>7-23<br>7-23<br>7-23<br>7-23<br>7-23<br>7-23<br>7-23<br>7-23<br>7-23<br>7-23<br>7-23<br>7-23<br>7-23<br>7-23<br>7-23<br>7-23<br>7-23<br>7-23<br>7-23<br>7-23<br>7-23<br>7-23<br>7-23<br>7-23<br>7-23<br>7-23<br>7-23<br>7-23<br>7-23<br>7-23<br>7-23<br>7-23<br>7-23<br>7-23<br>7-23<br>7-23<br>7-23<br>7-23<br>7-23<br>7-23<br>7-23<br>7-23<br>7-23<br>7-23<br>7-23<br>7-23<br>7-23<br>7-23<br>7-23<br>7-23<br>7-23<br>7-23<br>7-23<br>7-23<br>7-23<br>7-23<br>7-23<br>7-23<br>7-23<br>7-23<br>7-23<br>7-23<br>7-23<br>7-23<br>7-23<br>7-23<br>7-23<br>7-23<br>7-23<br>7-23<br>7-23<br>7-23<br>7-23<br>7-23<br>7-23<br>7-23<br>7-23<br>7-23<br>7-23<br>7-23<br>7-23<br>7-23<br>7-23<br>7-23<br>7-23<br>7-23<br>7-23<br>7-23<br>7-23<br>7-23<br>7-23<br>7-23<br>7-23<br>7-23<br>7-23<br>7-23<br>7-23<br>7-23<br>7-23<br>7-23<br>7-23<br>7-23<br>7-23<br>7-23<br>7-23<br>7-23<br>7-23<br>7-23<br>7-23<br>7-23<br>7-23<br>7-23<br>7-23<br>7-23<br>7-23 | 4032<br>4032<br>4032<br>4032<br>4032<br>4032<br>4032<br>4032                                        | 1-1<br>1-3<br>1-2<br>1-4<br>1-1<br>1-3<br>1-1<br>1-3<br>1-1<br>1-3<br>1-2<br>1-4<br>1-4<br>1-6<br>1-1<br>1-3<br>1-2<br>1-4<br>1-1<br>1-3<br>1-2<br>1-1<br>1-3<br>1-2<br>1-1<br>1-3<br>1-2<br>1-1<br>1-3<br>1-1<br>1-3<br>1-2<br>1-1<br>1-3<br>1-1<br>1-3<br>1-2<br>1-1<br>1-3<br>1-1<br>1-3<br>1-2<br>1-1<br>1-3<br>1-1<br>1-3<br>1-2<br>1-1<br>1-3<br>1-2<br>1-1<br>1-3<br>1-1<br>1-3<br>1-1<br>1-3<br>1-1<br>1-3<br>1-1<br>1-3<br>1-1<br>1-3<br>1-1<br>1-3<br>1-1<br>1-3<br>1-1<br>1-1<br>1-3<br>1-1<br>1-1<br>1-3<br>1-1<br>1-1<br>1-3<br>1-1<br>1-1<br>1-3<br>1-1<br>1-1<br>1-3<br>1-1<br>1-1<br>1-3<br>1-1<br>1-6<br>1-1<br>1-8<br>1-8<br>1-9                                                                                                                                                                                                                                                                                                                                                                                                                                                                                                                                                                                                                                                                                                                                                                                                                                                                                                                                                                                                                                                                                                                                                                                                                                                                                                                                                                                                                                                                                                                                                                                                                                                                                                                                                                                                                                            | B         |
| 0<br>0.3<br>0.2<br>0<br>0<br>0<br>0<br>0<br>0<br>0<br>0<br>0<br>0<br>0<br>0<br>0                          | 5<br>5<br>2<br>4<br>5<br>5<br>4<br>5<br>5<br>4<br>5<br>5<br>4<br>5<br>5<br>5<br>5<br>5<br>6<br>7<br>7<br>7<br>7<br>7<br>7<br>7<br>7<br>7<br>7<br>7<br>7<br>7 | ▲       (HOST BOARD THICKNESS)         1.57 ±0.15         1.57 ±0.15         1.93 ±0.19         2.11±0.21         2.36 ±0.23         2.55 ±0.23 , 2.6±0.23         2.55 ±0.23 , 2.6±0.23         2.55 ±0.23 , 2.6±0.23         1.57 ±0.15         1.57 ±0.15         1.57 ±0.15         1.57 ±0.15         1.57 ±0.15         1.57 ±0.15         1.57 ±0.15         1.93 ±0.19         2.36 ±0.23         2.36 ±0.23         2.36 ±0.23         2.55 ±0.23 , 2.6±0.23         2.36 ±0.23         2.36 ±0.23         2.36 ±0.23         2.36 ±0.23         2.36 ±0.23         2.79 ±0.23         2.79 ±0.23         2.79 ±0.23         2.36 ±0.23         1.93 ±0.19         1.93 ±0.19         1.93 ±0.19                                                                                                                                                                                                                                                                                                                                                                                                                                                                                                                                                                                                                                                                                                                                                                                                                                                                                                                                                                                                                                                                                                                                                                                                                                                                                                                                                                                                                                                                                                                                                                                                                                                                                                                                                                                                                                                                                                                                                                                                                                                                                                                                                                                                                                                                                                                                                                                                                             | 1.22           1.22           1.58           1.58           1.7           1.97           2.15           2.15           2.15           2.15           1.22           1.58           1.97           2.15           2.4           1.22           1.58           1.7           1.97           2.15           2.4           1.58           1.97           2.4           1.97           1.97           1.97           2.15           2.4           1.97           1.97           1.97           2.15           2.4           1.97           1.58           1.58           TE Conu           POSITION                                                                                                                                                                                                                                                                                                                                                                                                                                                                                                                                                                                                                                                                                                                                                                                                                                                                                                                                                                                                                                                                                                                                                                                                                                                                                                                                                                                                                                                                                                                                                                                                                                                                                                                                                                                                                                                                                                                                                                                                                                                                                                                                                                                                                                           | 23<br>23<br>1-23<br>1-23<br>2-23<br>2-23<br>4-23<br>4-23<br>4-23<br>5-23<br>6-23<br>6-23<br>7-23<br>9-23<br>3-23<br>3-23<br>6-23<br>6-23<br>6-23<br>6-23<br>6-23<br>6-23<br>6-23<br>6-23<br>6-23<br>6-23<br>6-23<br>6-23<br>7-23<br>9-23<br>7-23<br>6-23<br>6-23<br>7-23<br>9-23<br>7-23<br>7-23<br>7-23<br>7-23<br>7-23<br>7-23<br>7-23<br>7-23<br>7-23<br>7-23<br>7-23<br>7-23<br>7-23<br>7-23<br>7-23<br>7-23<br>7-23<br>7-23<br>7-23<br>7-23<br>7-23<br>7-23<br>7-23<br>7-23<br>7-23<br>7-23<br>7-23<br>7-23<br>7-23<br>7-23<br>7-23<br>7-23<br>7-23<br>7-23<br>7-23<br>7-23<br>7-23<br>7-23<br>7-23<br>7-23<br>7-23<br>7-23<br>7-23<br>7-23<br>7-23<br>7-23<br>7-23<br>7-23<br>7-23<br>7-23<br>7-23<br>7-23<br>7-23<br>7-23<br>7-23<br>7-23<br>7-23<br>7-23<br>7-23<br>7-23<br>7-23<br>7-23<br>7-23<br>7-23<br>7-23<br>7-23<br>7-23<br>7-23<br>7-23<br>7-23<br>7-23<br>7-23<br>7-23<br>7-23<br>7-23<br>7-23<br>7-23<br>7-23<br>7-23<br>7-23<br>7-23<br>7-23<br>7-23<br>7-23<br>7-23<br>7-23<br>7-23<br>7-23<br>7-23<br>7-23<br>7-23<br>7-23<br>7-23<br>7-23<br>7-23<br>7-23<br>7-23<br>7-23<br>7-23<br>7-23<br>7-23<br>7-23<br>7-23<br>7-23<br>7-23<br>7-23<br>7-23<br>7-23<br>7-23<br>7-23<br>7-23<br>7-23<br>7-23<br>7-23<br>7-23<br>7-23<br>7-23<br>7-23<br>7-23<br>7-23<br>7-23<br>7-23<br>7-23<br>7-23<br>7-23<br>7-23<br>7-23<br>7-23<br>7-23<br>7-23<br>7-23<br>7-23<br>7-23<br>7-23<br>7-23<br>7-23<br>7-23<br>7-23<br>7-23<br>7-23<br>7-23<br>7-23<br>7-23<br>7-23<br>7-23<br>7-23<br>7-23<br>7-23<br>7-23<br>7-23<br>7-23<br>7-23<br>7-23<br>7-23<br>7-23<br>7-23<br>7-23<br>7-23<br>7-23<br>7-23<br>7-23<br>7-23<br>7-23<br>7-23<br>7-23<br>7-23<br>7-23<br>7-23<br>7-23<br>7-23<br>7-23<br>7-23<br>7-23<br>7-23<br>7-23<br>7-23<br>7-23<br>7-23<br>7-23<br>7-23<br>7-23<br>7-23<br>7-23<br>7-23<br>7-23<br>7-23<br>7-23<br>7-23<br>7-23<br>7-23<br>7-23<br>7-23<br>7-23<br>7-23<br>7-23<br>7-23<br>7-23<br>7-23<br>7-23<br>7-23<br>7-23<br>7-23<br>7-23<br>7-23<br>7-23<br>7-23<br>7-23<br>7-23<br>7-23<br>7-23<br>7-23<br>7-23<br>7-23<br>7-23<br>7-23<br>7-23<br>7-23<br>7-23<br>7-23<br>7-23<br>7-23<br>7-23<br>7-23<br>7-23<br>7-23<br>7-23<br>7-23<br>7-23<br>7-23<br>7-23<br>7-23<br>7-23<br>7-23<br>7-23<br>7-23<br>7-23<br>7-23<br>7-23<br>7-23<br>7-23<br>7-23<br>7-23<br>7-23<br>7-23<br>7-23<br>7-23<br>7-23<br>7-23<br>7-23<br>7-23<br>7-23<br>7-23<br>7-23<br>7-23<br>7-23<br>7-23<br>7-23<br>7-23<br>7-23<br>7-23<br>7-23<br>7-23<br>7-23<br>7-23<br>7-23<br>7-23<br>7-23<br>7-23<br>7-23<br>7-23<br>7-23<br>7-23<br>7-23<br>7-23<br>7-23<br>7-23<br>7-23<br>7-23<br>7-23<br>7-23<br>7-23<br>7-23<br>7-23<br>7-23<br>7-23<br>7-23<br>7-23<br>7-23<br>7-23<br>7-23<br>7-23<br>7-23<br>7-23<br>7-23<br>7-23<br>7-23<br>7-23<br>7-23<br>7-23<br>7-23<br>7-23<br>7-23<br>7-23<br>7-23<br>7-23<br>7-23<br>7-23 | 4032<br>4032<br>4032<br>4032<br>4032<br>4032<br>4032<br>4032                                        | 1-1<br>1-3<br>1-2<br>1-4<br>1-1<br>1-3<br>1-1<br>1-3<br>1-1<br>1-3<br>1-2<br>1-4<br>1-4<br>1-6<br>1-1<br>1-3<br>1-2<br>1-4<br>1-1<br>1-3<br>1-2<br>1-1<br>1-3<br>1-2<br>1-1<br>1-3<br>1-2<br>1-1<br>1-3<br>1-1<br>1-3<br>1-2<br>1-1<br>1-3<br>1-1<br>1-3<br>1-2<br>1-1<br>1-3<br>1-1<br>1-3<br>1-2<br>1-1<br>1-3<br>1-1<br>1-3<br>1-2<br>1-1<br>1-3<br>1-2<br>1-1<br>1-3<br>1-1<br>1-3<br>1-1<br>1-3<br>1-1<br>1-3<br>1-1<br>1-3<br>1-1<br>1-3<br>1-1<br>1-3<br>1-1<br>1-3<br>1-1<br>1-1<br>1-3<br>1-1<br>1-1<br>1-3<br>1-1<br>1-1<br>1-3<br>1-1<br>1-1<br>1-3<br>1-1<br>1-1<br>1-3<br>1-1<br>1-1<br>1-3<br>1-1<br>1-6<br>1-1<br>1-8<br>1-8<br>1-9                                                                                                                                                                                                                                                                                                                                                                                                                                                                                                                                                                                                                                                                                                                                                                                                                                                                                                                                                                                                                                                                                                                                                                                                                                                                                                                                                                                                                                                                                                                                                                                                                                                                                                                                                                                                                                            | B         |
| 0<br>0.3<br>0.2<br>0<br>0<br>0<br>0<br>0<br>0<br>0<br>0<br>0<br>0<br>0<br>0<br>0                          | 3<br>3<br>2<br>4<br>3<br>3<br>3<br>3<br>3<br>3<br>3<br>3<br>3<br>3<br>3<br>3<br>3                                                                            | ▲       (HOST BOARD THICKNESS)         1.57 ±0.15         1.57 ±0.15         1.93 ±0.19         2.11±0.21         2.36 ±0.23         2.55 ±0.23, 2.6±0.23         2.55 ±0.23, 2.6±0.23         2.55 ±0.23, 2.6±0.23         1.57 ±0.15         1.57 ±0.15         1.57 ±0.15         1.57 ±0.15         1.57 ±0.15         1.57 ±0.15         1.57 ±0.15         1.57 ±0.15         1.57 ±0.15         1.57 ±0.15         1.57 ±0.15         1.57 ±0.15         1.57 ±0.15         1.93 ±0.19         2.36 ±0.23         2.36 ±0.23         2.55±0.23, 2.6±0.23         2.55±0.23, 2.6±0.23         2.36 ±0.23         2.79 ±0.23         2.79 ±0.23         2.36 ±0.23         1.93 ±0.19         1.93 ±0.19         1.93 ±0.19         1.93 ±0.19         1.93 ±0.19         1.93 ±0.19                                                                                                                                                                                                                                                                                                                                                                                                                                                                                                                                                                                                                                                                                                                                                                                                                                                                                                                                                                                                                                                                                                                                                                                                                                                                                                                                                                                                                                                                                                                                                                                                                                                                                                                                                                                                                                                                                                                                                                                                                                                                                                                                                                                                                                                                                                                                             | 1.22           1.22           1.58           1.58           1.7           1.97           2.15           2.15           2.15           2.15           2.15           1.22           1.58           1.7           1.97           1.97           2.4           1.22           1.58           1.7           1.97           2.15           2.4           1.97           1.97           1.97           1.97           1.97           1.97           1.97           1.97           2.4           1.97           1.58           1.58           TE Conu           POSITION                                                                                                                                                                                                                                                                                                                                                                                                                                                                                                                                                                                                                                                                                                                                                                                                                                                                                                                                                                                                                                                                                                                                                                                                                                                                                                                                                                                                                                                                                                                                                                                                                                                                                                                                                                                                                                                                                                                                                                                                                                                                                                                                                                                                                                                                        | 23<br>23<br>1-23<br>1-23<br>2-23<br>2-23<br>4-23<br>4-23<br>4-23<br>5-23<br>6-23<br>6-23<br>7-23<br>9-23<br>3-23<br>3-23<br>6-23<br>6-23<br>6-23<br>6-23<br>6-23<br>6-23<br>6-23<br>6-23<br>6-23<br>6-23<br>6-23<br>6-23<br>7-23<br>9-23<br>7-23<br>6-23<br>6-23<br>7-23<br>9-23<br>7-23<br>7-23<br>7-23<br>7-23<br>7-23<br>7-23<br>7-23<br>7-23<br>7-23<br>7-23<br>7-23<br>7-23<br>7-23<br>7-23<br>7-23<br>7-23<br>7-23<br>7-23<br>7-23<br>7-23<br>7-23<br>7-23<br>7-23<br>7-23<br>7-23<br>7-23<br>7-23<br>7-23<br>7-23<br>7-23<br>7-23<br>7-23<br>7-23<br>7-23<br>7-23<br>7-23<br>7-23<br>7-23<br>7-23<br>7-23<br>7-23<br>7-23<br>7-23<br>7-23<br>7-23<br>7-23<br>7-23<br>7-23<br>7-23<br>7-23<br>7-23<br>7-23<br>7-23<br>7-23<br>7-23<br>7-23<br>7-23<br>7-23<br>7-23<br>7-23<br>7-23<br>7-23<br>7-23<br>7-23<br>7-23<br>7-23<br>7-23<br>7-23<br>7-23<br>7-23<br>7-23<br>7-23<br>7-23<br>7-23<br>7-23<br>7-23<br>7-23<br>7-23<br>7-23<br>7-23<br>7-23<br>7-23<br>7-23<br>7-23<br>7-23<br>7-23<br>7-23<br>7-23<br>7-23<br>7-23<br>7-23<br>7-23<br>7-23<br>7-23<br>7-23<br>7-23<br>7-23<br>7-23<br>7-23<br>7-23<br>7-23<br>7-23<br>7-23<br>7-23<br>7-23<br>7-23<br>7-23<br>7-23<br>7-23<br>7-23<br>7-23<br>7-23<br>7-23<br>7-23<br>7-23<br>7-23<br>7-23<br>7-23<br>7-23<br>7-23<br>7-23<br>7-23<br>7-23<br>7-23<br>7-23<br>7-23<br>7-23<br>7-23<br>7-23<br>7-23<br>7-23<br>7-23<br>7-23<br>7-23<br>7-23<br>7-23<br>7-23<br>7-23<br>7-23<br>7-23<br>7-23<br>7-23<br>7-23<br>7-23<br>7-23<br>7-23<br>7-23<br>7-23<br>7-23<br>7-23<br>7-23<br>7-23<br>7-23<br>7-23<br>7-23<br>7-23<br>7-23<br>7-23<br>7-23<br>7-23<br>7-23<br>7-23<br>7-23<br>7-23<br>7-23<br>7-23<br>7-23<br>7-23<br>7-23<br>7-23<br>7-23<br>7-23<br>7-23<br>7-23<br>7-23<br>7-23<br>7-23<br>7-23<br>7-23<br>7-23<br>7-23<br>7-23<br>7-23<br>7-23<br>7-23<br>7-23<br>7-23<br>7-23<br>7-23<br>7-23<br>7-23<br>7-23<br>7-23<br>7-23<br>7-23<br>7-23<br>7-23<br>7-23<br>7-23<br>7-23<br>7-23<br>7-23<br>7-23<br>7-23<br>7-23<br>7-23<br>7-23<br>7-23<br>7-23<br>7-23<br>7-23<br>7-23<br>7-23<br>7-23<br>7-23<br>7-23<br>7-23<br>7-23<br>7-23<br>7-23<br>7-23<br>7-23<br>7-23<br>7-23<br>7-23<br>7-23<br>7-23<br>7-23<br>7-23<br>7-23<br>7-23<br>7-23<br>7-23<br>7-23<br>7-23<br>7-23<br>7-23<br>7-23<br>7-23<br>7-23<br>7-23<br>7-23<br>7-23<br>7-23<br>7-23<br>7-23<br>7-23<br>7-23<br>7-23<br>7-23<br>7-23<br>7-23<br>7-23<br>7-23<br>7-23<br>7-23<br>7-23<br>7-23<br>7-23<br>7-23<br>7-23<br>7-23<br>7-23<br>7-23<br>7-23<br>7-23<br>7-23<br>7-23<br>7-23<br>7-23<br>7-23<br>7-23<br>7-23<br>7-23<br>7-23<br>7-23<br>7-23<br>7-23<br>7-23<br>7-23<br>7-23<br>7-23<br>7-23<br>7-23<br>7-23<br>7-23<br>7-23<br>7-23<br>7-23<br>7-23<br>7-23<br>7-23<br>7-23<br>7-23<br>7-23<br>7-23<br>7-23<br>7-23<br>7-23<br>7-23<br>7-23<br>7-23<br>7-23<br>7-23<br>7-23<br>7-23<br>7-23 | 4032<br>4032<br>4032<br>4032<br>4032<br>4032<br>4032<br>4032                                        | 1-1<br>1-3<br>1-2<br>1-4<br>1-6<br>1-1<br>1-3<br>1-1<br>1-3<br>1-1<br>1-3<br>1-1<br>1-3<br>1-1<br>1-3<br>1-1<br>1-3<br>1-1<br>1-3<br>1-2<br>1-4<br>1-3<br>1-1<br>1-3<br>1-1<br>1-3<br>1-1<br>1-3<br>1-1<br>1-3<br>1-2<br>1-1<br>1-3<br>1-2<br>1-1<br>1-3<br>1-2<br>1-1<br>1-3<br>1-2<br>1-1<br>1-3<br>1-2<br>1-1<br>1-3<br>1-2<br>1-1<br>1-3<br>1-2<br>1-1<br>1-3<br>1-2<br>1-1<br>1-3<br>1-2<br>1-1<br>1-3<br>1-1<br>1-3<br>1-1<br>1-3<br>1-1<br>1-3<br>1-1<br>1-3<br>1-1<br>1-3<br>1-1<br>1-3<br>1-1<br>1-3<br>1-1<br>1-3<br>1-1<br>1-3<br>1-1<br>1-3<br>1-1<br>1-6<br>1-8<br>1-9<br>1-7                                                                                                                                                                                                                                                                                                                                                                                                                                                                                                                                                                                                                                                                                                                                                                                                                                                                                                                                                                                                                                                                                                                                                                                                                                                                                                                                                                                                                                                                                                                                                                                                                                                                                                                                                                                                                                                                                                    | B         |
| 0<br>0.3<br>0.2<br>0<br>0<br>0<br>0<br>0<br>0<br>0<br>0<br>0<br>0<br>0<br>0<br>0                          | 3<br>3<br>2<br>4<br>3<br>3<br>3<br>3<br>3<br>3<br>3<br>3<br>3<br>3<br>3<br>3<br>3                                                                            | ▲       (HOST BOARD THICKNESS)         1.57 ±0.15         1.57 ±0.15         1.93 ±0.19         2.11±0.21         2.36 ±0.23         2.55 ±0.23, 2.6±0.23         2.55 ±0.23, 2.6±0.23         2.55 ±0.23, 2.6±0.23         2.55 ±0.23, 2.6±0.23         2.55 ±0.23, 2.6±0.23         2.55 ±0.23, 2.6±0.23         2.55 ±0.23, 2.6±0.23         2.55 ±0.23, 2.6±0.23         2.79 ±0.23         2.55 ±0.23, 2.6±0.23         2.36 ±0.23         2.36 ±0.23         2.79 ±0.23         2.79 ±0.23         2.79 ±0.23         2.79 ±0.23         2.79 ±0.23         2.79 ±0.23         2.79 ±0.23         2.79 ±0.23         2.79 ±0.23         2.79 ±0.23         2.36 ±0.23         1.93 ±0.19         1.93 ±0.19         1.93 ±0.19         1.93 ±0.19         1.93 ±0.19         1.93 ±0.19         1.93 ±0.19         1.93 ±0.19         1.93 ±0.19         1.93 ±0.19         1.93 ±0.19         1.93 ±0.19                                                                                                                                                                                                                                                                                                                                                                                                                                                                                                                                                                                                                                                                                                                                                                                                                                                                                                                                                                                                                                                                                                                                                                                                                                                                                                                                                                                                                                                                                                                                                                                                                                                                                                                                                                                                                                                                                                                                                                                                                                                                                                                                                                                                                       | 1.22<br>1.22<br>1.58<br>1.58<br>1.7<br>1.97<br>2.15<br>2.15<br>2.15<br>2.4<br>1.22<br>1.58<br>1.7<br>1.97<br>1.97<br>1.97<br>1.97<br>1.97<br>1.97<br>1.97<br>1.97<br>1.97<br>1.97<br>1.97<br>1.97<br>1.97<br>1.97<br>1.97<br>1.97<br>1.97<br>1.97<br>1.97<br>1.97<br>1.97<br>1.97<br>1.97<br>1.97<br>1.97<br>1.97<br>1.97<br>1.97<br>1.97<br>1.97<br>1.97<br>1.97<br>1.97<br>1.97<br>1.97<br>1.97<br>1.97<br>1.97<br>1.97<br>1.97<br>1.97<br>1.97<br>1.97<br>1.97<br>1.97<br>1.97<br>1.97<br>1.97<br>1.97<br>1.97<br>1.97<br>1.97<br>1.97<br>1.97<br>1.97<br>1.97<br>1.97<br>1.97<br>1.97<br>1.97<br>1.97<br>1.97<br>1.97<br>1.97<br>1.97<br>1.97<br>1.97<br>1.97<br>1.97<br>1.97<br>1.97<br>1.97<br>1.97<br>1.97<br>1.97<br>1.97<br>1.97<br>1.97<br>1.97<br>1.97<br>1.97<br>1.97<br>1.97<br>1.97<br>1.97<br>1.97<br>1.97<br>1.97<br>1.97<br>1.97<br>1.97<br>1.97<br>1.97<br>1.97<br>1.97<br>1.97<br>1.97<br>1.97<br>1.97<br>1.97<br>1.97<br>1.97<br>1.97<br>1.97<br>1.97<br>1.97<br>1.58<br>1.58<br>1.58<br>1.58<br>1.58<br>1.58<br>1.58<br>1.58<br>1.58<br>1.58<br>1.58<br>1.58<br>1.58<br>1.58<br>1.58<br>1.58<br>1.58<br>1.58<br>1.58<br>1.58<br>1.58<br>1.58<br>1.58<br>1.58<br>1.58<br>1.58<br>1.58<br>1.58<br>1.58<br>1.58<br>1.58<br>1.58<br>1.58<br>1.58<br>1.58<br>1.58<br>1.58<br>1.58<br>1.58<br>1.58<br>1.58<br>1.58<br>1.58<br>1.58<br>1.58<br>1.58<br>1.58<br>1.58<br>1.58<br>1.58<br>1.58<br>1.58<br>1.58<br>1.58<br>1.58<br>1.58<br>1.58<br>1.58<br>1.58<br>1.58<br>1.58<br>1.58<br>1.58<br>1.58<br>1.58<br>1.58<br>1.58<br>1.58<br>1.58<br>1.58<br>1.58<br>1.58<br>1.58<br>1.58<br>1.58<br>1.58<br>1.58<br>1.58<br>1.58<br>1.58<br>1.58<br>1.58<br>1.58<br>1.58<br>1.58<br>1.58<br>1.58<br>1.58<br>1.58<br>1.58<br>1.58<br>1.58<br>1.58<br>1.58<br>1.58<br>1.58<br>1.58<br>1.58<br>1.58<br>1.58<br>1.58<br>1.58<br>1.58<br>1.58<br>1.58<br>1.58<br>1.58<br>1.58<br>1.58<br>1.58<br>1.58<br>1.58<br>1.58<br>1.58<br>1.58<br>1.58<br>1.58<br>1.58<br>1.58<br>1.58<br>1.58<br>1.58<br>1.58<br>1.58<br>1.58<br>1.58<br>1.58<br>1.58<br>1.58<br>1.58<br>1.58<br>1.58<br>1.58<br>1.58<br>1.58<br>1.58<br>1.58<br>1.58<br>1.58<br>1.58<br>1.58<br>1.58<br>1.58<br>1.58<br>1.58<br>1.58<br>1.58<br>1.58<br>1.58<br>1.58<br>1.58<br>1.58<br>1.58<br>1.58<br>1.58<br>1.58<br>1.58<br>1.58<br>1.58<br>1.58<br>1.58<br>1.58<br>1.58<br>1.58<br>1.58<br>1.58<br>1.58<br>1.58<br>1.58<br>1.58<br>1.58<br>1.58<br>1.58<br>1.58<br>1.58<br>1.58<br>1.58<br>1.58<br>1.58<br>1.58<br>1.58<br>1.58<br>1.58<br>1.58<br>1.58<br>1.58<br>1.58<br>1.58<br>1.58<br>1.58<br>1.58<br>1.58<br>1.58<br>1.58<br>1.58<br>1.58<br>1.58<br>1.58<br>1.58<br>1.58<br>1.58<br>1.58<br>1.58<br>1.58<br>1.58<br>1.58<br>1.58<br>1.58<br>1.58<br>1.58<br>1.58<br>1.58<br>1.58<br>1.58<br>1.58<br>1.58<br>1.58<br>1.58<br>1.58<br>1.58<br>1.58<br>1.58<br>1.5 | 23<br>23<br>1-23<br>1-23<br>2-23<br>2-23<br>4-23<br>4-23<br>4-23<br>5-23<br>6-23<br>6-23<br>7-23<br>9-23<br>3-23<br>3-23<br>6-23<br>6-23<br>6-23<br>6-23<br>6-23<br>6-23<br>6-23<br>6-23<br>6-23<br>6-23<br>6-23<br>6-23<br>7-23<br>9-23<br>7-23<br>6-23<br>6-23<br>7-23<br>9-23<br>7-23<br>7-23<br>7-23<br>7-23<br>7-23<br>7-23<br>7-23<br>7-23<br>7-23<br>7-23<br>7-23<br>7-23<br>7-23<br>7-23<br>7-23<br>7-23<br>7-23<br>7-23<br>7-23<br>7-23<br>7-23<br>7-23<br>7-23<br>7-23<br>7-23<br>7-23<br>7-23<br>7-23<br>7-23<br>7-23<br>7-23<br>7-23<br>7-23<br>7-23<br>7-23<br>7-23<br>7-23<br>7-23<br>7-23<br>7-23<br>7-23<br>7-23<br>7-23<br>7-23<br>7-23<br>7-23<br>7-23<br>7-23<br>7-23<br>7-23<br>7-23<br>7-23<br>7-23<br>7-23<br>7-23<br>7-23<br>7-23<br>7-23<br>7-23<br>7-23<br>7-23<br>7-23<br>7-23<br>7-23<br>7-23<br>7-23<br>7-23<br>7-23<br>7-23<br>7-23<br>7-23<br>7-23<br>7-23<br>7-23<br>7-23<br>7-23<br>7-23<br>7-23<br>7-23<br>7-23<br>7-23<br>7-23<br>7-23<br>7-23<br>7-23<br>7-23<br>7-23<br>7-23<br>7-23<br>7-23<br>7-23<br>7-23<br>7-23<br>7-23<br>7-23<br>7-23<br>7-23<br>7-23<br>7-23<br>7-23<br>7-23<br>7-23<br>7-23<br>7-23<br>7-23<br>7-23<br>7-23<br>7-23<br>7-23<br>7-23<br>7-23<br>7-23<br>7-23<br>7-23<br>7-23<br>7-23<br>7-23<br>7-23<br>7-23<br>7-23<br>7-23<br>7-23<br>7-23<br>7-23<br>7-23<br>7-23<br>7-23<br>7-23<br>7-23<br>7-23<br>7-23<br>7-23<br>7-23<br>7-23<br>7-23<br>7-23<br>7-23<br>7-23<br>7-23<br>7-23<br>7-23<br>7-23<br>7-23<br>7-23<br>7-23<br>7-23<br>7-23<br>7-23<br>7-23<br>7-23<br>7-23<br>7-23<br>7-23<br>7-23<br>7-23<br>7-23<br>7-23<br>7-23<br>7-23<br>7-23<br>7-23<br>7-23<br>7-23<br>7-23<br>7-23<br>7-23<br>7-23<br>7-23<br>7-23<br>7-23<br>7-23<br>7-23<br>7-23<br>7-23<br>7-23<br>7-23<br>7-23<br>7-23<br>7-23<br>7-23<br>7-23<br>7-23<br>7-23<br>7-23<br>7-23<br>7-23<br>7-23<br>7-23<br>7-23<br>7-23<br>7-23<br>7-23<br>7-23<br>7-23<br>7-23<br>7-23<br>7-23<br>7-23<br>7-23<br>7-23<br>7-23<br>7-23<br>7-23<br>7-23<br>7-23<br>7-23<br>7-23<br>7-23<br>7-23<br>7-23<br>7-23<br>7-23<br>7-23<br>7-23<br>7-23<br>7-23<br>7-23<br>7-23<br>7-23<br>7-23<br>7-23<br>7-23<br>7-23<br>7-23<br>7-23<br>7-23<br>7-23<br>7-23<br>7-23<br>7-23<br>7-23<br>7-23<br>7-23<br>7-23<br>7-23<br>7-23<br>7-23<br>7-23<br>7-23<br>7-23<br>7-23<br>7-23<br>7-23<br>7-23<br>7-23<br>7-23<br>7-23<br>7-23<br>7-23<br>7-23<br>7-23<br>7-23<br>7-23<br>7-23<br>7-23<br>7-23<br>7-23<br>7-23<br>7-23<br>7-23<br>7-23<br>7-23<br>7-23<br>7-23<br>7-23<br>7-23<br>7-23<br>7-23<br>7-23<br>7-23<br>7-23<br>7-23<br>7-23<br>7-23<br>7-23<br>7-23<br>7-23<br>7-23<br>7-23<br>7-23<br>7-23<br>7-23<br>7-23<br>7-23<br>7-23<br>7-23<br>7-23<br>7-23<br>7-23<br>7-23<br>7-23<br>7-23<br>7-23<br>7-23<br>7-23<br>7-23<br>7-23<br>7-23<br>7-23<br>7-23<br>7-23<br>7-23<br>7-23<br>7-23<br>7-23<br>7-23<br>7-23 | 4032<br>4032<br>4032<br>4032<br>4032<br>4032<br>4032<br>4032                                        | 1-1<br>1-3<br>1-2<br>1-4<br>1-6<br>1-1<br>1-3<br>1-1<br>1-3<br>1-1<br>1-3<br>1-1<br>1-3<br>1-1<br>1-3<br>1-1<br>1-3<br>1-1<br>1-3<br>1-2<br>1-4<br>1-3<br>1-1<br>1-3<br>1-1<br>1-3<br>1-1<br>1-3<br>1-1<br>1-3<br>1-2<br>1-1<br>1-3<br>1-2<br>1-1<br>1-3<br>1-2<br>1-1<br>1-3<br>1-2<br>1-1<br>1-3<br>1-2<br>1-1<br>1-3<br>1-2<br>1-1<br>1-3<br>1-2<br>1-1<br>1-3<br>1-2<br>1-1<br>1-3<br>1-2<br>1-1<br>1-3<br>1-1<br>1-3<br>1-1<br>1-3<br>1-1<br>1-3<br>1-1<br>1-3<br>1-1<br>1-3<br>1-1<br>1-3<br>1-1<br>1-3<br>1-1<br>1-3<br>1-1<br>1-3<br>1-1<br>1-3<br>1-1<br>1-6<br>1-8<br>1-9<br>1-7                                                                                                                                                                                                                                                                                                                                                                                                                                                                                                                                                                                                                                                                                                                                                                                                                                                                                                                                                                                                                                                                                                                                                                                                                                                                                                                                                                                                                                                                                                                                                                                                                                                                                                                                                                                                                                                                                                    | B         |