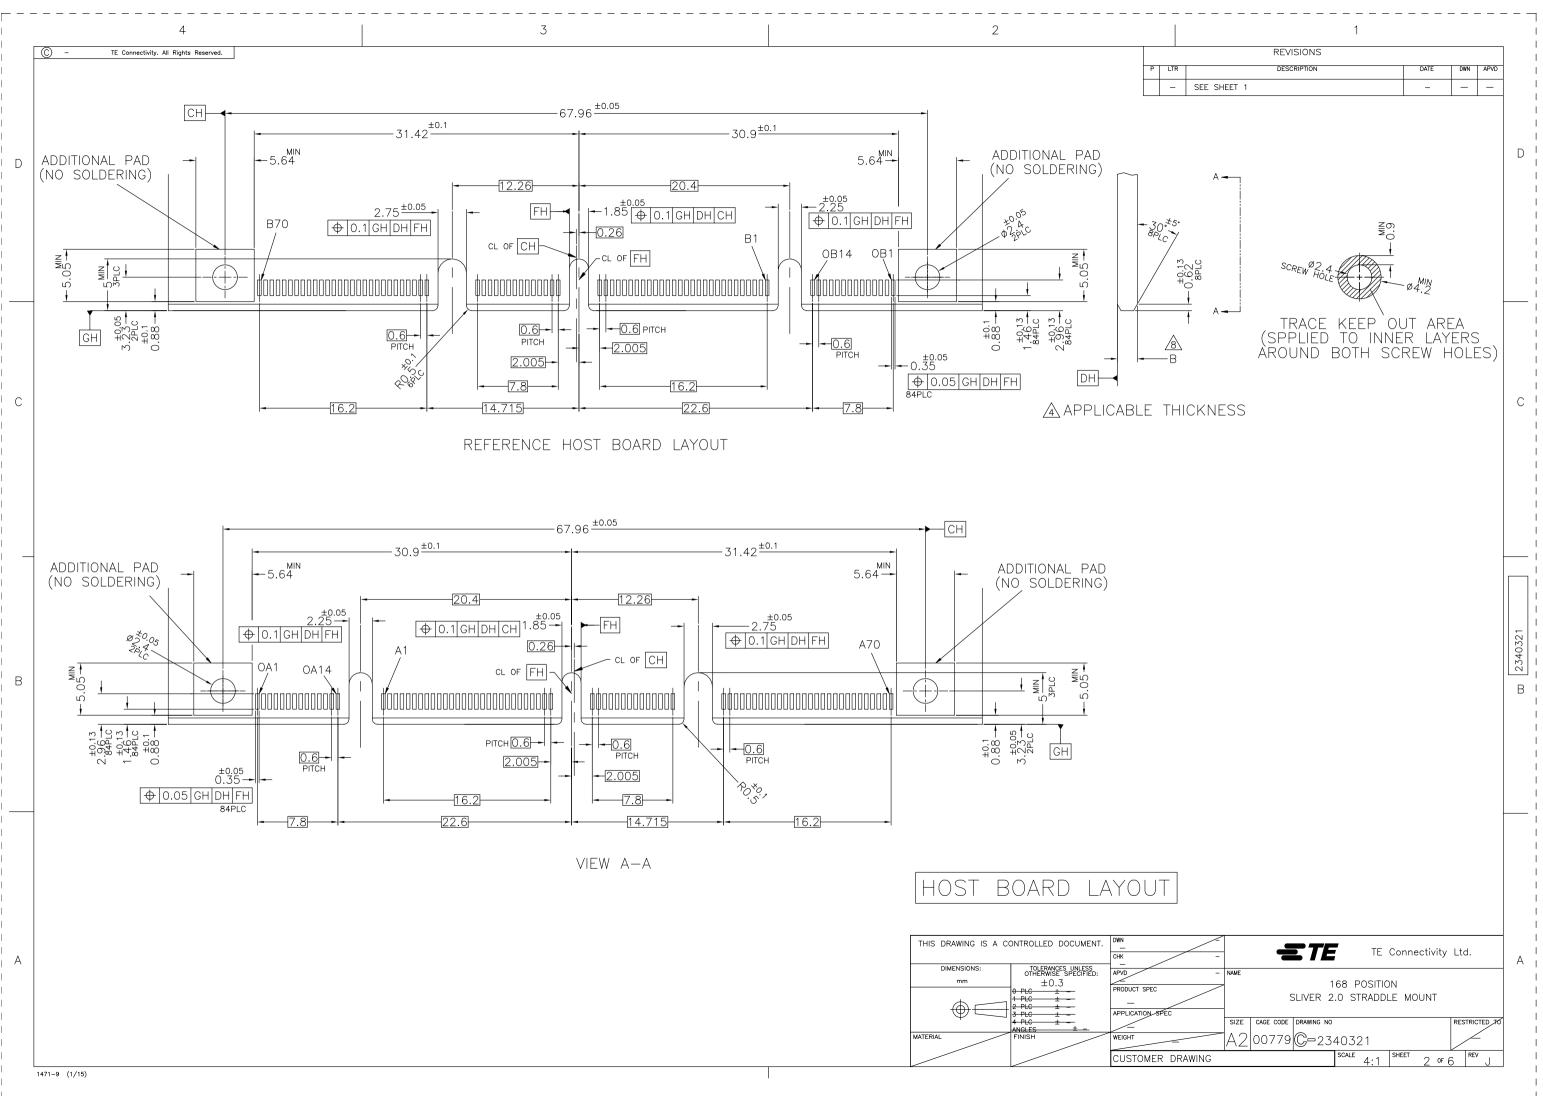

| -                                                                                                         |                                                                                                                                                              |                                                                                                                                                                                                                                                                                                                                                                                                                                                                                                                                                                                                                                                                                                                                                                                                                                                                                                                                                                                                                                                                                                                                                                                                                                                                                                                                                                                                                                                                                                                                                                                                                                                                                                                                                                                                                                                                                                                                                                                                                                                                                                                                                                                                                                                                                                                                                                                                                                                                                                                                                                                                                                                                                                                                                                                                                                                                                                                                                                                                                                                                                                                                       |                                                                                                                                                                                                                                                                                                                                                                                                                                                                                                                                                                                                                                                                                                                                                                                                                                                                                                                                                                                                                                                                                                                                                                                                                                                                                                                                                                                                                                                                                                                                                                                                                                                                                                                                                                                                                                                                                                                                                                                                                                                                                                                                                                                                                                                                                                                                                                                                                                                                                                                                                                                                                                                                                                                                                                                                                                          |                                                                                                                                                                                                                                                                                                                                                                                                                                                                                                                                                                                                                                                                                                                                                                                                                                                                                                                                                                                                                                                                                                                                                                                                                                                                                                                                                                                                                                                                                                                                                                                                                                                                                                                                                                                                                                                                                                                                                                                                                                                                                                                                                                                                                                                                                                                                                                                                                                                                                                                                                                                                                                                                                                                                                                                                                                          |                                                                                                     |                                                                                                                                                                                                                                                                                                                                                                                                                                                                                                                                                                                                                                                                                                                                                                                                                                                                                                                                                                                                                                                                                                                                                                                                                                                                                                                                                                                                                                                                                                                                                                                                                                                                                                                                                                                                                                                                                                                                                                                                                                                                                                                                                                                                                                                                                                                                                                                                                                                                                               |           |
|-----------------------------------------------------------------------------------------------------------|--------------------------------------------------------------------------------------------------------------------------------------------------------------|---------------------------------------------------------------------------------------------------------------------------------------------------------------------------------------------------------------------------------------------------------------------------------------------------------------------------------------------------------------------------------------------------------------------------------------------------------------------------------------------------------------------------------------------------------------------------------------------------------------------------------------------------------------------------------------------------------------------------------------------------------------------------------------------------------------------------------------------------------------------------------------------------------------------------------------------------------------------------------------------------------------------------------------------------------------------------------------------------------------------------------------------------------------------------------------------------------------------------------------------------------------------------------------------------------------------------------------------------------------------------------------------------------------------------------------------------------------------------------------------------------------------------------------------------------------------------------------------------------------------------------------------------------------------------------------------------------------------------------------------------------------------------------------------------------------------------------------------------------------------------------------------------------------------------------------------------------------------------------------------------------------------------------------------------------------------------------------------------------------------------------------------------------------------------------------------------------------------------------------------------------------------------------------------------------------------------------------------------------------------------------------------------------------------------------------------------------------------------------------------------------------------------------------------------------------------------------------------------------------------------------------------------------------------------------------------------------------------------------------------------------------------------------------------------------------------------------------------------------------------------------------------------------------------------------------------------------------------------------------------------------------------------------------------------------------------------------------------------------------------------------------|------------------------------------------------------------------------------------------------------------------------------------------------------------------------------------------------------------------------------------------------------------------------------------------------------------------------------------------------------------------------------------------------------------------------------------------------------------------------------------------------------------------------------------------------------------------------------------------------------------------------------------------------------------------------------------------------------------------------------------------------------------------------------------------------------------------------------------------------------------------------------------------------------------------------------------------------------------------------------------------------------------------------------------------------------------------------------------------------------------------------------------------------------------------------------------------------------------------------------------------------------------------------------------------------------------------------------------------------------------------------------------------------------------------------------------------------------------------------------------------------------------------------------------------------------------------------------------------------------------------------------------------------------------------------------------------------------------------------------------------------------------------------------------------------------------------------------------------------------------------------------------------------------------------------------------------------------------------------------------------------------------------------------------------------------------------------------------------------------------------------------------------------------------------------------------------------------------------------------------------------------------------------------------------------------------------------------------------------------------------------------------------------------------------------------------------------------------------------------------------------------------------------------------------------------------------------------------------------------------------------------------------------------------------------------------------------------------------------------------------------------------------------------------------------------------------------------------------|------------------------------------------------------------------------------------------------------------------------------------------------------------------------------------------------------------------------------------------------------------------------------------------------------------------------------------------------------------------------------------------------------------------------------------------------------------------------------------------------------------------------------------------------------------------------------------------------------------------------------------------------------------------------------------------------------------------------------------------------------------------------------------------------------------------------------------------------------------------------------------------------------------------------------------------------------------------------------------------------------------------------------------------------------------------------------------------------------------------------------------------------------------------------------------------------------------------------------------------------------------------------------------------------------------------------------------------------------------------------------------------------------------------------------------------------------------------------------------------------------------------------------------------------------------------------------------------------------------------------------------------------------------------------------------------------------------------------------------------------------------------------------------------------------------------------------------------------------------------------------------------------------------------------------------------------------------------------------------------------------------------------------------------------------------------------------------------------------------------------------------------------------------------------------------------------------------------------------------------------------------------------------------------------------------------------------------------------------------------------------------------------------------------------------------------------------------------------------------------------------------------------------------------------------------------------------------------------------------------------------------------------------------------------------------------------------------------------------------------------------------------------------------------------------------------------------------------|-----------------------------------------------------------------------------------------------------|-----------------------------------------------------------------------------------------------------------------------------------------------------------------------------------------------------------------------------------------------------------------------------------------------------------------------------------------------------------------------------------------------------------------------------------------------------------------------------------------------------------------------------------------------------------------------------------------------------------------------------------------------------------------------------------------------------------------------------------------------------------------------------------------------------------------------------------------------------------------------------------------------------------------------------------------------------------------------------------------------------------------------------------------------------------------------------------------------------------------------------------------------------------------------------------------------------------------------------------------------------------------------------------------------------------------------------------------------------------------------------------------------------------------------------------------------------------------------------------------------------------------------------------------------------------------------------------------------------------------------------------------------------------------------------------------------------------------------------------------------------------------------------------------------------------------------------------------------------------------------------------------------------------------------------------------------------------------------------------------------------------------------------------------------------------------------------------------------------------------------------------------------------------------------------------------------------------------------------------------------------------------------------------------------------------------------------------------------------------------------------------------------------------------------------------------------------------------------------------------------|-----------|
|                                                                                                           |                                                                                                                                                              | REVISIONS                                                                                                                                                                                                                                                                                                                                                                                                                                                                                                                                                                                                                                                                                                                                                                                                                                                                                                                                                                                                                                                                                                                                                                                                                                                                                                                                                                                                                                                                                                                                                                                                                                                                                                                                                                                                                                                                                                                                                                                                                                                                                                                                                                                                                                                                                                                                                                                                                                                                                                                                                                                                                                                                                                                                                                                                                                                                                                                                                                                                                                                                                                                             |                                                                                                                                                                                                                                                                                                                                                                                                                                                                                                                                                                                                                                                                                                                                                                                                                                                                                                                                                                                                                                                                                                                                                                                                                                                                                                                                                                                                                                                                                                                                                                                                                                                                                                                                                                                                                                                                                                                                                                                                                                                                                                                                                                                                                                                                                                                                                                                                                                                                                                                                                                                                                                                                                                                                                                                                                                          |                                                                                                                                                                                                                                                                                                                                                                                                                                                                                                                                                                                                                                                                                                                                                                                                                                                                                                                                                                                                                                                                                                                                                                                                                                                                                                                                                                                                                                                                                                                                                                                                                                                                                                                                                                                                                                                                                                                                                                                                                                                                                                                                                                                                                                                                                                                                                                                                                                                                                                                                                                                                                                                                                                                                                                                                                                          |                                                                                                     |                                                                                                                                                                                                                                                                                                                                                                                                                                                                                                                                                                                                                                                                                                                                                                                                                                                                                                                                                                                                                                                                                                                                                                                                                                                                                                                                                                                                                                                                                                                                                                                                                                                                                                                                                                                                                                                                                                                                                                                                                                                                                                                                                                                                                                                                                                                                                                                                                                                                                               |           |
| .TR                                                                                                       |                                                                                                                                                              | DESCRIPTION                                                                                                                                                                                                                                                                                                                                                                                                                                                                                                                                                                                                                                                                                                                                                                                                                                                                                                                                                                                                                                                                                                                                                                                                                                                                                                                                                                                                                                                                                                                                                                                                                                                                                                                                                                                                                                                                                                                                                                                                                                                                                                                                                                                                                                                                                                                                                                                                                                                                                                                                                                                                                                                                                                                                                                                                                                                                                                                                                                                                                                                                                                                           |                                                                                                                                                                                                                                                                                                                                                                                                                                                                                                                                                                                                                                                                                                                                                                                                                                                                                                                                                                                                                                                                                                                                                                                                                                                                                                                                                                                                                                                                                                                                                                                                                                                                                                                                                                                                                                                                                                                                                                                                                                                                                                                                                                                                                                                                                                                                                                                                                                                                                                                                                                                                                                                                                                                                                                                                                                          | DATE                                                                                                                                                                                                                                                                                                                                                                                                                                                                                                                                                                                                                                                                                                                                                                                                                                                                                                                                                                                                                                                                                                                                                                                                                                                                                                                                                                                                                                                                                                                                                                                                                                                                                                                                                                                                                                                                                                                                                                                                                                                                                                                                                                                                                                                                                                                                                                                                                                                                                                                                                                                                                                                                                                                                                                                                                                     | DWN                                                                                                 | APVD                                                                                                                                                                                                                                                                                                                                                                                                                                                                                                                                                                                                                                                                                                                                                                                                                                                                                                                                                                                                                                                                                                                                                                                                                                                                                                                                                                                                                                                                                                                                                                                                                                                                                                                                                                                                                                                                                                                                                                                                                                                                                                                                                                                                                                                                                                                                                                                                                                                                                          |           |
| J                                                                                                         | REVISE                                                                                                                                                       | )                                                                                                                                                                                                                                                                                                                                                                                                                                                                                                                                                                                                                                                                                                                                                                                                                                                                                                                                                                                                                                                                                                                                                                                                                                                                                                                                                                                                                                                                                                                                                                                                                                                                                                                                                                                                                                                                                                                                                                                                                                                                                                                                                                                                                                                                                                                                                                                                                                                                                                                                                                                                                                                                                                                                                                                                                                                                                                                                                                                                                                                                                                                                     | 1                                                                                                                                                                                                                                                                                                                                                                                                                                                                                                                                                                                                                                                                                                                                                                                                                                                                                                                                                                                                                                                                                                                                                                                                                                                                                                                                                                                                                                                                                                                                                                                                                                                                                                                                                                                                                                                                                                                                                                                                                                                                                                                                                                                                                                                                                                                                                                                                                                                                                                                                                                                                                                                                                                                                                                                                                                        | 1NOV2021                                                                                                                                                                                                                                                                                                                                                                                                                                                                                                                                                                                                                                                                                                                                                                                                                                                                                                                                                                                                                                                                                                                                                                                                                                                                                                                                                                                                                                                                                                                                                                                                                                                                                                                                                                                                                                                                                                                                                                                                                                                                                                                                                                                                                                                                                                                                                                                                                                                                                                                                                                                                                                                                                                                                                                                                                                 | M.T                                                                                                 | H.T                                                                                                                                                                                                                                                                                                                                                                                                                                                                                                                                                                                                                                                                                                                                                                                                                                                                                                                                                                                                                                                                                                                                                                                                                                                                                                                                                                                                                                                                                                                                                                                                                                                                                                                                                                                                                                                                                                                                                                                                                                                                                                                                                                                                                                                                                                                                                                                                                                                                                           |           |
|                                                                                                           |                                                                                                                                                              |                                                                                                                                                                                                                                                                                                                                                                                                                                                                                                                                                                                                                                                                                                                                                                                                                                                                                                                                                                                                                                                                                                                                                                                                                                                                                                                                                                                                                                                                                                                                                                                                                                                                                                                                                                                                                                                                                                                                                                                                                                                                                                                                                                                                                                                                                                                                                                                                                                                                                                                                                                                                                                                                                                                                                                                                                                                                                                                                                                                                                                                                                                                                       |                                                                                                                                                                                                                                                                                                                                                                                                                                                                                                                                                                                                                                                                                                                                                                                                                                                                                                                                                                                                                                                                                                                                                                                                                                                                                                                                                                                                                                                                                                                                                                                                                                                                                                                                                                                                                                                                                                                                                                                                                                                                                                                                                                                                                                                                                                                                                                                                                                                                                                                                                                                                                                                                                                                                                                                                                                          |                                                                                                                                                                                                                                                                                                                                                                                                                                                                                                                                                                                                                                                                                                                                                                                                                                                                                                                                                                                                                                                                                                                                                                                                                                                                                                                                                                                                                                                                                                                                                                                                                                                                                                                                                                                                                                                                                                                                                                                                                                                                                                                                                                                                                                                                                                                                                                                                                                                                                                                                                                                                                                                                                                                                                                                                                                          |                                                                                                     |                                                                                                                                                                                                                                                                                                                                                                                                                                                                                                                                                                                                                                                                                                                                                                                                                                                                                                                                                                                                                                                                                                                                                                                                                                                                                                                                                                                                                                                                                                                                                                                                                                                                                                                                                                                                                                                                                                                                                                                                                                                                                                                                                                                                                                                                                                                                                                                                                                                                                               |           |
|                                                                                                           |                                                                                                                                                              |                                                                                                                                                                                                                                                                                                                                                                                                                                                                                                                                                                                                                                                                                                                                                                                                                                                                                                                                                                                                                                                                                                                                                                                                                                                                                                                                                                                                                                                                                                                                                                                                                                                                                                                                                                                                                                                                                                                                                                                                                                                                                                                                                                                                                                                                                                                                                                                                                                                                                                                                                                                                                                                                                                                                                                                                                                                                                                                                                                                                                                                                                                                                       |                                                                                                                                                                                                                                                                                                                                                                                                                                                                                                                                                                                                                                                                                                                                                                                                                                                                                                                                                                                                                                                                                                                                                                                                                                                                                                                                                                                                                                                                                                                                                                                                                                                                                                                                                                                                                                                                                                                                                                                                                                                                                                                                                                                                                                                                                                                                                                                                                                                                                                                                                                                                                                                                                                                                                                                                                                          |                                                                                                                                                                                                                                                                                                                                                                                                                                                                                                                                                                                                                                                                                                                                                                                                                                                                                                                                                                                                                                                                                                                                                                                                                                                                                                                                                                                                                                                                                                                                                                                                                                                                                                                                                                                                                                                                                                                                                                                                                                                                                                                                                                                                                                                                                                                                                                                                                                                                                                                                                                                                                                                                                                                                                                                                                                          |                                                                                                     |                                                                                                                                                                                                                                                                                                                                                                                                                                                                                                                                                                                                                                                                                                                                                                                                                                                                                                                                                                                                                                                                                                                                                                                                                                                                                                                                                                                                                                                                                                                                                                                                                                                                                                                                                                                                                                                                                                                                                                                                                                                                                                                                                                                                                                                                                                                                                                                                                                                                                               |           |
|                                                                                                           |                                                                                                                                                              |                                                                                                                                                                                                                                                                                                                                                                                                                                                                                                                                                                                                                                                                                                                                                                                                                                                                                                                                                                                                                                                                                                                                                                                                                                                                                                                                                                                                                                                                                                                                                                                                                                                                                                                                                                                                                                                                                                                                                                                                                                                                                                                                                                                                                                                                                                                                                                                                                                                                                                                                                                                                                                                                                                                                                                                                                                                                                                                                                                                                                                                                                                                                       |                                                                                                                                                                                                                                                                                                                                                                                                                                                                                                                                                                                                                                                                                                                                                                                                                                                                                                                                                                                                                                                                                                                                                                                                                                                                                                                                                                                                                                                                                                                                                                                                                                                                                                                                                                                                                                                                                                                                                                                                                                                                                                                                                                                                                                                                                                                                                                                                                                                                                                                                                                                                                                                                                                                                                                                                                                          |                                                                                                                                                                                                                                                                                                                                                                                                                                                                                                                                                                                                                                                                                                                                                                                                                                                                                                                                                                                                                                                                                                                                                                                                                                                                                                                                                                                                                                                                                                                                                                                                                                                                                                                                                                                                                                                                                                                                                                                                                                                                                                                                                                                                                                                                                                                                                                                                                                                                                                                                                                                                                                                                                                                                                                                                                                          |                                                                                                     |                                                                                                                                                                                                                                                                                                                                                                                                                                                                                                                                                                                                                                                                                                                                                                                                                                                                                                                                                                                                                                                                                                                                                                                                                                                                                                                                                                                                                                                                                                                                                                                                                                                                                                                                                                                                                                                                                                                                                                                                                                                                                                                                                                                                                                                                                                                                                                                                                                                                                               |           |
|                                                                                                           |                                                                                                                                                              |                                                                                                                                                                                                                                                                                                                                                                                                                                                                                                                                                                                                                                                                                                                                                                                                                                                                                                                                                                                                                                                                                                                                                                                                                                                                                                                                                                                                                                                                                                                                                                                                                                                                                                                                                                                                                                                                                                                                                                                                                                                                                                                                                                                                                                                                                                                                                                                                                                                                                                                                                                                                                                                                                                                                                                                                                                                                                                                                                                                                                                                                                                                                       |                                                                                                                                                                                                                                                                                                                                                                                                                                                                                                                                                                                                                                                                                                                                                                                                                                                                                                                                                                                                                                                                                                                                                                                                                                                                                                                                                                                                                                                                                                                                                                                                                                                                                                                                                                                                                                                                                                                                                                                                                                                                                                                                                                                                                                                                                                                                                                                                                                                                                                                                                                                                                                                                                                                                                                                                                                          |                                                                                                                                                                                                                                                                                                                                                                                                                                                                                                                                                                                                                                                                                                                                                                                                                                                                                                                                                                                                                                                                                                                                                                                                                                                                                                                                                                                                                                                                                                                                                                                                                                                                                                                                                                                                                                                                                                                                                                                                                                                                                                                                                                                                                                                                                                                                                                                                                                                                                                                                                                                                                                                                                                                                                                                                                                          |                                                                                                     |                                                                                                                                                                                                                                                                                                                                                                                                                                                                                                                                                                                                                                                                                                                                                                                                                                                                                                                                                                                                                                                                                                                                                                                                                                                                                                                                                                                                                                                                                                                                                                                                                                                                                                                                                                                                                                                                                                                                                                                                                                                                                                                                                                                                                                                                                                                                                                                                                                                                                               | D         |
|                                                                                                           |                                                                                                                                                              |                                                                                                                                                                                                                                                                                                                                                                                                                                                                                                                                                                                                                                                                                                                                                                                                                                                                                                                                                                                                                                                                                                                                                                                                                                                                                                                                                                                                                                                                                                                                                                                                                                                                                                                                                                                                                                                                                                                                                                                                                                                                                                                                                                                                                                                                                                                                                                                                                                                                                                                                                                                                                                                                                                                                                                                                                                                                                                                                                                                                                                                                                                                                       |                                                                                                                                                                                                                                                                                                                                                                                                                                                                                                                                                                                                                                                                                                                                                                                                                                                                                                                                                                                                                                                                                                                                                                                                                                                                                                                                                                                                                                                                                                                                                                                                                                                                                                                                                                                                                                                                                                                                                                                                                                                                                                                                                                                                                                                                                                                                                                                                                                                                                                                                                                                                                                                                                                                                                                                                                                          |                                                                                                                                                                                                                                                                                                                                                                                                                                                                                                                                                                                                                                                                                                                                                                                                                                                                                                                                                                                                                                                                                                                                                                                                                                                                                                                                                                                                                                                                                                                                                                                                                                                                                                                                                                                                                                                                                                                                                                                                                                                                                                                                                                                                                                                                                                                                                                                                                                                                                                                                                                                                                                                                                                                                                                                                                                          |                                                                                                     |                                                                                                                                                                                                                                                                                                                                                                                                                                                                                                                                                                                                                                                                                                                                                                                                                                                                                                                                                                                                                                                                                                                                                                                                                                                                                                                                                                                                                                                                                                                                                                                                                                                                                                                                                                                                                                                                                                                                                                                                                                                                                                                                                                                                                                                                                                                                                                                                                                                                                               |           |
|                                                                                                           |                                                                                                                                                              |                                                                                                                                                                                                                                                                                                                                                                                                                                                                                                                                                                                                                                                                                                                                                                                                                                                                                                                                                                                                                                                                                                                                                                                                                                                                                                                                                                                                                                                                                                                                                                                                                                                                                                                                                                                                                                                                                                                                                                                                                                                                                                                                                                                                                                                                                                                                                                                                                                                                                                                                                                                                                                                                                                                                                                                                                                                                                                                                                                                                                                                                                                                                       |                                                                                                                                                                                                                                                                                                                                                                                                                                                                                                                                                                                                                                                                                                                                                                                                                                                                                                                                                                                                                                                                                                                                                                                                                                                                                                                                                                                                                                                                                                                                                                                                                                                                                                                                                                                                                                                                                                                                                                                                                                                                                                                                                                                                                                                                                                                                                                                                                                                                                                                                                                                                                                                                                                                                                                                                                                          |                                                                                                                                                                                                                                                                                                                                                                                                                                                                                                                                                                                                                                                                                                                                                                                                                                                                                                                                                                                                                                                                                                                                                                                                                                                                                                                                                                                                                                                                                                                                                                                                                                                                                                                                                                                                                                                                                                                                                                                                                                                                                                                                                                                                                                                                                                                                                                                                                                                                                                                                                                                                                                                                                                                                                                                                                                          |                                                                                                     |                                                                                                                                                                                                                                                                                                                                                                                                                                                                                                                                                                                                                                                                                                                                                                                                                                                                                                                                                                                                                                                                                                                                                                                                                                                                                                                                                                                                                                                                                                                                                                                                                                                                                                                                                                                                                                                                                                                                                                                                                                                                                                                                                                                                                                                                                                                                                                                                                                                                                               |           |
|                                                                                                           |                                                                                                                                                              |                                                                                                                                                                                                                                                                                                                                                                                                                                                                                                                                                                                                                                                                                                                                                                                                                                                                                                                                                                                                                                                                                                                                                                                                                                                                                                                                                                                                                                                                                                                                                                                                                                                                                                                                                                                                                                                                                                                                                                                                                                                                                                                                                                                                                                                                                                                                                                                                                                                                                                                                                                                                                                                                                                                                                                                                                                                                                                                                                                                                                                                                                                                                       |                                                                                                                                                                                                                                                                                                                                                                                                                                                                                                                                                                                                                                                                                                                                                                                                                                                                                                                                                                                                                                                                                                                                                                                                                                                                                                                                                                                                                                                                                                                                                                                                                                                                                                                                                                                                                                                                                                                                                                                                                                                                                                                                                                                                                                                                                                                                                                                                                                                                                                                                                                                                                                                                                                                                                                                                                                          |                                                                                                                                                                                                                                                                                                                                                                                                                                                                                                                                                                                                                                                                                                                                                                                                                                                                                                                                                                                                                                                                                                                                                                                                                                                                                                                                                                                                                                                                                                                                                                                                                                                                                                                                                                                                                                                                                                                                                                                                                                                                                                                                                                                                                                                                                                                                                                                                                                                                                                                                                                                                                                                                                                                                                                                                                                          |                                                                                                     |                                                                                                                                                                                                                                                                                                                                                                                                                                                                                                                                                                                                                                                                                                                                                                                                                                                                                                                                                                                                                                                                                                                                                                                                                                                                                                                                                                                                                                                                                                                                                                                                                                                                                                                                                                                                                                                                                                                                                                                                                                                                                                                                                                                                                                                                                                                                                                                                                                                                                               |           |
|                                                                                                           |                                                                                                                                                              |                                                                                                                                                                                                                                                                                                                                                                                                                                                                                                                                                                                                                                                                                                                                                                                                                                                                                                                                                                                                                                                                                                                                                                                                                                                                                                                                                                                                                                                                                                                                                                                                                                                                                                                                                                                                                                                                                                                                                                                                                                                                                                                                                                                                                                                                                                                                                                                                                                                                                                                                                                                                                                                                                                                                                                                                                                                                                                                                                                                                                                                                                                                                       |                                                                                                                                                                                                                                                                                                                                                                                                                                                                                                                                                                                                                                                                                                                                                                                                                                                                                                                                                                                                                                                                                                                                                                                                                                                                                                                                                                                                                                                                                                                                                                                                                                                                                                                                                                                                                                                                                                                                                                                                                                                                                                                                                                                                                                                                                                                                                                                                                                                                                                                                                                                                                                                                                                                                                                                                                                          |                                                                                                                                                                                                                                                                                                                                                                                                                                                                                                                                                                                                                                                                                                                                                                                                                                                                                                                                                                                                                                                                                                                                                                                                                                                                                                                                                                                                                                                                                                                                                                                                                                                                                                                                                                                                                                                                                                                                                                                                                                                                                                                                                                                                                                                                                                                                                                                                                                                                                                                                                                                                                                                                                                                                                                                                                                          |                                                                                                     |                                                                                                                                                                                                                                                                                                                                                                                                                                                                                                                                                                                                                                                                                                                                                                                                                                                                                                                                                                                                                                                                                                                                                                                                                                                                                                                                                                                                                                                                                                                                                                                                                                                                                                                                                                                                                                                                                                                                                                                                                                                                                                                                                                                                                                                                                                                                                                                                                                                                                               |           |
|                                                                                                           |                                                                                                                                                              |                                                                                                                                                                                                                                                                                                                                                                                                                                                                                                                                                                                                                                                                                                                                                                                                                                                                                                                                                                                                                                                                                                                                                                                                                                                                                                                                                                                                                                                                                                                                                                                                                                                                                                                                                                                                                                                                                                                                                                                                                                                                                                                                                                                                                                                                                                                                                                                                                                                                                                                                                                                                                                                                                                                                                                                                                                                                                                                                                                                                                                                                                                                                       |                                                                                                                                                                                                                                                                                                                                                                                                                                                                                                                                                                                                                                                                                                                                                                                                                                                                                                                                                                                                                                                                                                                                                                                                                                                                                                                                                                                                                                                                                                                                                                                                                                                                                                                                                                                                                                                                                                                                                                                                                                                                                                                                                                                                                                                                                                                                                                                                                                                                                                                                                                                                                                                                                                                                                                                                                                          |                                                                                                                                                                                                                                                                                                                                                                                                                                                                                                                                                                                                                                                                                                                                                                                                                                                                                                                                                                                                                                                                                                                                                                                                                                                                                                                                                                                                                                                                                                                                                                                                                                                                                                                                                                                                                                                                                                                                                                                                                                                                                                                                                                                                                                                                                                                                                                                                                                                                                                                                                                                                                                                                                                                                                                                                                                          |                                                                                                     |                                                                                                                                                                                                                                                                                                                                                                                                                                                                                                                                                                                                                                                                                                                                                                                                                                                                                                                                                                                                                                                                                                                                                                                                                                                                                                                                                                                                                                                                                                                                                                                                                                                                                                                                                                                                                                                                                                                                                                                                                                                                                                                                                                                                                                                                                                                                                                                                                                                                                               |           |
|                                                                                                           |                                                                                                                                                              |                                                                                                                                                                                                                                                                                                                                                                                                                                                                                                                                                                                                                                                                                                                                                                                                                                                                                                                                                                                                                                                                                                                                                                                                                                                                                                                                                                                                                                                                                                                                                                                                                                                                                                                                                                                                                                                                                                                                                                                                                                                                                                                                                                                                                                                                                                                                                                                                                                                                                                                                                                                                                                                                                                                                                                                                                                                                                                                                                                                                                                                                                                                                       |                                                                                                                                                                                                                                                                                                                                                                                                                                                                                                                                                                                                                                                                                                                                                                                                                                                                                                                                                                                                                                                                                                                                                                                                                                                                                                                                                                                                                                                                                                                                                                                                                                                                                                                                                                                                                                                                                                                                                                                                                                                                                                                                                                                                                                                                                                                                                                                                                                                                                                                                                                                                                                                                                                                                                                                                                                          |                                                                                                                                                                                                                                                                                                                                                                                                                                                                                                                                                                                                                                                                                                                                                                                                                                                                                                                                                                                                                                                                                                                                                                                                                                                                                                                                                                                                                                                                                                                                                                                                                                                                                                                                                                                                                                                                                                                                                                                                                                                                                                                                                                                                                                                                                                                                                                                                                                                                                                                                                                                                                                                                                                                                                                                                                                          |                                                                                                     |                                                                                                                                                                                                                                                                                                                                                                                                                                                                                                                                                                                                                                                                                                                                                                                                                                                                                                                                                                                                                                                                                                                                                                                                                                                                                                                                                                                                                                                                                                                                                                                                                                                                                                                                                                                                                                                                                                                                                                                                                                                                                                                                                                                                                                                                                                                                                                                                                                                                                               |           |
|                                                                                                           |                                                                                                                                                              |                                                                                                                                                                                                                                                                                                                                                                                                                                                                                                                                                                                                                                                                                                                                                                                                                                                                                                                                                                                                                                                                                                                                                                                                                                                                                                                                                                                                                                                                                                                                                                                                                                                                                                                                                                                                                                                                                                                                                                                                                                                                                                                                                                                                                                                                                                                                                                                                                                                                                                                                                                                                                                                                                                                                                                                                                                                                                                                                                                                                                                                                                                                                       |                                                                                                                                                                                                                                                                                                                                                                                                                                                                                                                                                                                                                                                                                                                                                                                                                                                                                                                                                                                                                                                                                                                                                                                                                                                                                                                                                                                                                                                                                                                                                                                                                                                                                                                                                                                                                                                                                                                                                                                                                                                                                                                                                                                                                                                                                                                                                                                                                                                                                                                                                                                                                                                                                                                                                                                                                                          |                                                                                                                                                                                                                                                                                                                                                                                                                                                                                                                                                                                                                                                                                                                                                                                                                                                                                                                                                                                                                                                                                                                                                                                                                                                                                                                                                                                                                                                                                                                                                                                                                                                                                                                                                                                                                                                                                                                                                                                                                                                                                                                                                                                                                                                                                                                                                                                                                                                                                                                                                                                                                                                                                                                                                                                                                                          |                                                                                                     |                                                                                                                                                                                                                                                                                                                                                                                                                                                                                                                                                                                                                                                                                                                                                                                                                                                                                                                                                                                                                                                                                                                                                                                                                                                                                                                                                                                                                                                                                                                                                                                                                                                                                                                                                                                                                                                                                                                                                                                                                                                                                                                                                                                                                                                                                                                                                                                                                                                                                               |           |
|                                                                                                           |                                                                                                                                                              |                                                                                                                                                                                                                                                                                                                                                                                                                                                                                                                                                                                                                                                                                                                                                                                                                                                                                                                                                                                                                                                                                                                                                                                                                                                                                                                                                                                                                                                                                                                                                                                                                                                                                                                                                                                                                                                                                                                                                                                                                                                                                                                                                                                                                                                                                                                                                                                                                                                                                                                                                                                                                                                                                                                                                                                                                                                                                                                                                                                                                                                                                                                                       |                                                                                                                                                                                                                                                                                                                                                                                                                                                                                                                                                                                                                                                                                                                                                                                                                                                                                                                                                                                                                                                                                                                                                                                                                                                                                                                                                                                                                                                                                                                                                                                                                                                                                                                                                                                                                                                                                                                                                                                                                                                                                                                                                                                                                                                                                                                                                                                                                                                                                                                                                                                                                                                                                                                                                                                                                                          |                                                                                                                                                                                                                                                                                                                                                                                                                                                                                                                                                                                                                                                                                                                                                                                                                                                                                                                                                                                                                                                                                                                                                                                                                                                                                                                                                                                                                                                                                                                                                                                                                                                                                                                                                                                                                                                                                                                                                                                                                                                                                                                                                                                                                                                                                                                                                                                                                                                                                                                                                                                                                                                                                                                                                                                                                                          |                                                                                                     |                                                                                                                                                                                                                                                                                                                                                                                                                                                                                                                                                                                                                                                                                                                                                                                                                                                                                                                                                                                                                                                                                                                                                                                                                                                                                                                                                                                                                                                                                                                                                                                                                                                                                                                                                                                                                                                                                                                                                                                                                                                                                                                                                                                                                                                                                                                                                                                                                                                                                               |           |
|                                                                                                           |                                                                                                                                                              |                                                                                                                                                                                                                                                                                                                                                                                                                                                                                                                                                                                                                                                                                                                                                                                                                                                                                                                                                                                                                                                                                                                                                                                                                                                                                                                                                                                                                                                                                                                                                                                                                                                                                                                                                                                                                                                                                                                                                                                                                                                                                                                                                                                                                                                                                                                                                                                                                                                                                                                                                                                                                                                                                                                                                                                                                                                                                                                                                                                                                                                                                                                                       |                                                                                                                                                                                                                                                                                                                                                                                                                                                                                                                                                                                                                                                                                                                                                                                                                                                                                                                                                                                                                                                                                                                                                                                                                                                                                                                                                                                                                                                                                                                                                                                                                                                                                                                                                                                                                                                                                                                                                                                                                                                                                                                                                                                                                                                                                                                                                                                                                                                                                                                                                                                                                                                                                                                                                                                                                                          |                                                                                                                                                                                                                                                                                                                                                                                                                                                                                                                                                                                                                                                                                                                                                                                                                                                                                                                                                                                                                                                                                                                                                                                                                                                                                                                                                                                                                                                                                                                                                                                                                                                                                                                                                                                                                                                                                                                                                                                                                                                                                                                                                                                                                                                                                                                                                                                                                                                                                                                                                                                                                                                                                                                                                                                                                                          |                                                                                                     |                                                                                                                                                                                                                                                                                                                                                                                                                                                                                                                                                                                                                                                                                                                                                                                                                                                                                                                                                                                                                                                                                                                                                                                                                                                                                                                                                                                                                                                                                                                                                                                                                                                                                                                                                                                                                                                                                                                                                                                                                                                                                                                                                                                                                                                                                                                                                                                                                                                                                               |           |
|                                                                                                           |                                                                                                                                                              | $\wedge$                                                                                                                                                                                                                                                                                                                                                                                                                                                                                                                                                                                                                                                                                                                                                                                                                                                                                                                                                                                                                                                                                                                                                                                                                                                                                                                                                                                                                                                                                                                                                                                                                                                                                                                                                                                                                                                                                                                                                                                                                                                                                                                                                                                                                                                                                                                                                                                                                                                                                                                                                                                                                                                                                                                                                                                                                                                                                                                                                                                                                                                                                                                              |                                                                                                                                                                                                                                                                                                                                                                                                                                                                                                                                                                                                                                                                                                                                                                                                                                                                                                                                                                                                                                                                                                                                                                                                                                                                                                                                                                                                                                                                                                                                                                                                                                                                                                                                                                                                                                                                                                                                                                                                                                                                                                                                                                                                                                                                                                                                                                                                                                                                                                                                                                                                                                                                                                                                                                                                                                          |                                                                                                                                                                                                                                                                                                                                                                                                                                                                                                                                                                                                                                                                                                                                                                                                                                                                                                                                                                                                                                                                                                                                                                                                                                                                                                                                                                                                                                                                                                                                                                                                                                                                                                                                                                                                                                                                                                                                                                                                                                                                                                                                                                                                                                                                                                                                                                                                                                                                                                                                                                                                                                                                                                                                                                                                                                          |                                                                                                     |                                                                                                                                                                                                                                                                                                                                                                                                                                                                                                                                                                                                                                                                                                                                                                                                                                                                                                                                                                                                                                                                                                                                                                                                                                                                                                                                                                                                                                                                                                                                                                                                                                                                                                                                                                                                                                                                                                                                                                                                                                                                                                                                                                                                                                                                                                                                                                                                                                                                                               |           |
|                                                                                                           |                                                                                                                                                              |                                                                                                                                                                                                                                                                                                                                                                                                                                                                                                                                                                                                                                                                                                                                                                                                                                                                                                                                                                                                                                                                                                                                                                                                                                                                                                                                                                                                                                                                                                                                                                                                                                                                                                                                                                                                                                                                                                                                                                                                                                                                                                                                                                                                                                                                                                                                                                                                                                                                                                                                                                                                                                                                                                                                                                                                                                                                                                                                                                                                                                                                                                                                       |                                                                                                                                                                                                                                                                                                                                                                                                                                                                                                                                                                                                                                                                                                                                                                                                                                                                                                                                                                                                                                                                                                                                                                                                                                                                                                                                                                                                                                                                                                                                                                                                                                                                                                                                                                                                                                                                                                                                                                                                                                                                                                                                                                                                                                                                                                                                                                                                                                                                                                                                                                                                                                                                                                                                                                                                                                          |                                                                                                                                                                                                                                                                                                                                                                                                                                                                                                                                                                                                                                                                                                                                                                                                                                                                                                                                                                                                                                                                                                                                                                                                                                                                                                                                                                                                                                                                                                                                                                                                                                                                                                                                                                                                                                                                                                                                                                                                                                                                                                                                                                                                                                                                                                                                                                                                                                                                                                                                                                                                                                                                                                                                                                                                                                          |                                                                                                     |                                                                                                                                                                                                                                                                                                                                                                                                                                                                                                                                                                                                                                                                                                                                                                                                                                                                                                                                                                                                                                                                                                                                                                                                                                                                                                                                                                                                                                                                                                                                                                                                                                                                                                                                                                                                                                                                                                                                                                                                                                                                                                                                                                                                                                                                                                                                                                                                                                                                                               |           |
|                                                                                                           |                                                                                                                                                              |                                                                                                                                                                                                                                                                                                                                                                                                                                                                                                                                                                                                                                                                                                                                                                                                                                                                                                                                                                                                                                                                                                                                                                                                                                                                                                                                                                                                                                                                                                                                                                                                                                                                                                                                                                                                                                                                                                                                                                                                                                                                                                                                                                                                                                                                                                                                                                                                                                                                                                                                                                                                                                                                                                                                                                                                                                                                                                                                                                                                                                                                                                                                       |                                                                                                                                                                                                                                                                                                                                                                                                                                                                                                                                                                                                                                                                                                                                                                                                                                                                                                                                                                                                                                                                                                                                                                                                                                                                                                                                                                                                                                                                                                                                                                                                                                                                                                                                                                                                                                                                                                                                                                                                                                                                                                                                                                                                                                                                                                                                                                                                                                                                                                                                                                                                                                                                                                                                                                                                                                          |                                                                                                                                                                                                                                                                                                                                                                                                                                                                                                                                                                                                                                                                                                                                                                                                                                                                                                                                                                                                                                                                                                                                                                                                                                                                                                                                                                                                                                                                                                                                                                                                                                                                                                                                                                                                                                                                                                                                                                                                                                                                                                                                                                                                                                                                                                                                                                                                                                                                                                                                                                                                                                                                                                                                                                                                                                          |                                                                                                     |                                                                                                                                                                                                                                                                                                                                                                                                                                                                                                                                                                                                                                                                                                                                                                                                                                                                                                                                                                                                                                                                                                                                                                                                                                                                                                                                                                                                                                                                                                                                                                                                                                                                                                                                                                                                                                                                                                                                                                                                                                                                                                                                                                                                                                                                                                                                                                                                                                                                                               |           |
|                                                                                                           |                                                                                                                                                              |                                                                                                                                                                                                                                                                                                                                                                                                                                                                                                                                                                                                                                                                                                                                                                                                                                                                                                                                                                                                                                                                                                                                                                                                                                                                                                                                                                                                                                                                                                                                                                                                                                                                                                                                                                                                                                                                                                                                                                                                                                                                                                                                                                                                                                                                                                                                                                                                                                                                                                                                                                                                                                                                                                                                                                                                                                                                                                                                                                                                                                                                                                                                       | 1                                                                                                                                                                                                                                                                                                                                                                                                                                                                                                                                                                                                                                                                                                                                                                                                                                                                                                                                                                                                                                                                                                                                                                                                                                                                                                                                                                                                                                                                                                                                                                                                                                                                                                                                                                                                                                                                                                                                                                                                                                                                                                                                                                                                                                                                                                                                                                                                                                                                                                                                                                                                                                                                                                                                                                                                                                        |                                                                                                                                                                                                                                                                                                                                                                                                                                                                                                                                                                                                                                                                                                                                                                                                                                                                                                                                                                                                                                                                                                                                                                                                                                                                                                                                                                                                                                                                                                                                                                                                                                                                                                                                                                                                                                                                                                                                                                                                                                                                                                                                                                                                                                                                                                                                                                                                                                                                                                                                                                                                                                                                                                                                                                                                                                          |                                                                                                     |                                                                                                                                                                                                                                                                                                                                                                                                                                                                                                                                                                                                                                                                                                                                                                                                                                                                                                                                                                                                                                                                                                                                                                                                                                                                                                                                                                                                                                                                                                                                                                                                                                                                                                                                                                                                                                                                                                                                                                                                                                                                                                                                                                                                                                                                                                                                                                                                                                                                                               |           |
|                                                                                                           |                                                                                                                                                              |                                                                                                                                                                                                                                                                                                                                                                                                                                                                                                                                                                                                                                                                                                                                                                                                                                                                                                                                                                                                                                                                                                                                                                                                                                                                                                                                                                                                                                                                                                                                                                                                                                                                                                                                                                                                                                                                                                                                                                                                                                                                                                                                                                                                                                                                                                                                                                                                                                                                                                                                                                                                                                                                                                                                                                                                                                                                                                                                                                                                                                                                                                                                       |                                                                                                                                                                                                                                                                                                                                                                                                                                                                                                                                                                                                                                                                                                                                                                                                                                                                                                                                                                                                                                                                                                                                                                                                                                                                                                                                                                                                                                                                                                                                                                                                                                                                                                                                                                                                                                                                                                                                                                                                                                                                                                                                                                                                                                                                                                                                                                                                                                                                                                                                                                                                                                                                                                                                                                                                                                          |                                                                                                                                                                                                                                                                                                                                                                                                                                                                                                                                                                                                                                                                                                                                                                                                                                                                                                                                                                                                                                                                                                                                                                                                                                                                                                                                                                                                                                                                                                                                                                                                                                                                                                                                                                                                                                                                                                                                                                                                                                                                                                                                                                                                                                                                                                                                                                                                                                                                                                                                                                                                                                                                                                                                                                                                                                          |                                                                                                     |                                                                                                                                                                                                                                                                                                                                                                                                                                                                                                                                                                                                                                                                                                                                                                                                                                                                                                                                                                                                                                                                                                                                                                                                                                                                                                                                                                                                                                                                                                                                                                                                                                                                                                                                                                                                                                                                                                                                                                                                                                                                                                                                                                                                                                                                                                                                                                                                                                                                                               |           |
|                                                                                                           |                                                                                                                                                              |                                                                                                                                                                                                                                                                                                                                                                                                                                                                                                                                                                                                                                                                                                                                                                                                                                                                                                                                                                                                                                                                                                                                                                                                                                                                                                                                                                                                                                                                                                                                                                                                                                                                                                                                                                                                                                                                                                                                                                                                                                                                                                                                                                                                                                                                                                                                                                                                                                                                                                                                                                                                                                                                                                                                                                                                                                                                                                                                                                                                                                                                                                                                       |                                                                                                                                                                                                                                                                                                                                                                                                                                                                                                                                                                                                                                                                                                                                                                                                                                                                                                                                                                                                                                                                                                                                                                                                                                                                                                                                                                                                                                                                                                                                                                                                                                                                                                                                                                                                                                                                                                                                                                                                                                                                                                                                                                                                                                                                                                                                                                                                                                                                                                                                                                                                                                                                                                                                                                                                                                          |                                                                                                                                                                                                                                                                                                                                                                                                                                                                                                                                                                                                                                                                                                                                                                                                                                                                                                                                                                                                                                                                                                                                                                                                                                                                                                                                                                                                                                                                                                                                                                                                                                                                                                                                                                                                                                                                                                                                                                                                                                                                                                                                                                                                                                                                                                                                                                                                                                                                                                                                                                                                                                                                                                                                                                                                                                          |                                                                                                     |                                                                                                                                                                                                                                                                                                                                                                                                                                                                                                                                                                                                                                                                                                                                                                                                                                                                                                                                                                                                                                                                                                                                                                                                                                                                                                                                                                                                                                                                                                                                                                                                                                                                                                                                                                                                                                                                                                                                                                                                                                                                                                                                                                                                                                                                                                                                                                                                                                                                                               |           |
|                                                                                                           |                                                                                                                                                              | $\searrow \searrow \blacksquare$                                                                                                                                                                                                                                                                                                                                                                                                                                                                                                                                                                                                                                                                                                                                                                                                                                                                                                                                                                                                                                                                                                                                                                                                                                                                                                                                                                                                                                                                                                                                                                                                                                                                                                                                                                                                                                                                                                                                                                                                                                                                                                                                                                                                                                                                                                                                                                                                                                                                                                                                                                                                                                                                                                                                                                                                                                                                                                                                                                                                                                                                                                      | -                                                                                                                                                                                                                                                                                                                                                                                                                                                                                                                                                                                                                                                                                                                                                                                                                                                                                                                                                                                                                                                                                                                                                                                                                                                                                                                                                                                                                                                                                                                                                                                                                                                                                                                                                                                                                                                                                                                                                                                                                                                                                                                                                                                                                                                                                                                                                                                                                                                                                                                                                                                                                                                                                                                                                                                                                                        |                                                                                                                                                                                                                                                                                                                                                                                                                                                                                                                                                                                                                                                                                                                                                                                                                                                                                                                                                                                                                                                                                                                                                                                                                                                                                                                                                                                                                                                                                                                                                                                                                                                                                                                                                                                                                                                                                                                                                                                                                                                                                                                                                                                                                                                                                                                                                                                                                                                                                                                                                                                                                                                                                                                                                                                                                                          |                                                                                                     |                                                                                                                                                                                                                                                                                                                                                                                                                                                                                                                                                                                                                                                                                                                                                                                                                                                                                                                                                                                                                                                                                                                                                                                                                                                                                                                                                                                                                                                                                                                                                                                                                                                                                                                                                                                                                                                                                                                                                                                                                                                                                                                                                                                                                                                                                                                                                                                                                                                                                               | _         |
|                                                                                                           |                                                                                                                                                              | $\searrow$                                                                                                                                                                                                                                                                                                                                                                                                                                                                                                                                                                                                                                                                                                                                                                                                                                                                                                                                                                                                                                                                                                                                                                                                                                                                                                                                                                                                                                                                                                                                                                                                                                                                                                                                                                                                                                                                                                                                                                                                                                                                                                                                                                                                                                                                                                                                                                                                                                                                                                                                                                                                                                                                                                                                                                                                                                                                                                                                                                                                                                                                                                                            |                                                                                                                                                                                                                                                                                                                                                                                                                                                                                                                                                                                                                                                                                                                                                                                                                                                                                                                                                                                                                                                                                                                                                                                                                                                                                                                                                                                                                                                                                                                                                                                                                                                                                                                                                                                                                                                                                                                                                                                                                                                                                                                                                                                                                                                                                                                                                                                                                                                                                                                                                                                                                                                                                                                                                                                                                                          |                                                                                                                                                                                                                                                                                                                                                                                                                                                                                                                                                                                                                                                                                                                                                                                                                                                                                                                                                                                                                                                                                                                                                                                                                                                                                                                                                                                                                                                                                                                                                                                                                                                                                                                                                                                                                                                                                                                                                                                                                                                                                                                                                                                                                                                                                                                                                                                                                                                                                                                                                                                                                                                                                                                                                                                                                                          |                                                                                                     |                                                                                                                                                                                                                                                                                                                                                                                                                                                                                                                                                                                                                                                                                                                                                                                                                                                                                                                                                                                                                                                                                                                                                                                                                                                                                                                                                                                                                                                                                                                                                                                                                                                                                                                                                                                                                                                                                                                                                                                                                                                                                                                                                                                                                                                                                                                                                                                                                                                                                               | С         |
|                                                                                                           |                                                                                                                                                              |                                                                                                                                                                                                                                                                                                                                                                                                                                                                                                                                                                                                                                                                                                                                                                                                                                                                                                                                                                                                                                                                                                                                                                                                                                                                                                                                                                                                                                                                                                                                                                                                                                                                                                                                                                                                                                                                                                                                                                                                                                                                                                                                                                                                                                                                                                                                                                                                                                                                                                                                                                                                                                                                                                                                                                                                                                                                                                                                                                                                                                                                                                                                       | -                                                                                                                                                                                                                                                                                                                                                                                                                                                                                                                                                                                                                                                                                                                                                                                                                                                                                                                                                                                                                                                                                                                                                                                                                                                                                                                                                                                                                                                                                                                                                                                                                                                                                                                                                                                                                                                                                                                                                                                                                                                                                                                                                                                                                                                                                                                                                                                                                                                                                                                                                                                                                                                                                                                                                                                                                                        |                                                                                                                                                                                                                                                                                                                                                                                                                                                                                                                                                                                                                                                                                                                                                                                                                                                                                                                                                                                                                                                                                                                                                                                                                                                                                                                                                                                                                                                                                                                                                                                                                                                                                                                                                                                                                                                                                                                                                                                                                                                                                                                                                                                                                                                                                                                                                                                                                                                                                                                                                                                                                                                                                                                                                                                                                                          |                                                                                                     |                                                                                                                                                                                                                                                                                                                                                                                                                                                                                                                                                                                                                                                                                                                                                                                                                                                                                                                                                                                                                                                                                                                                                                                                                                                                                                                                                                                                                                                                                                                                                                                                                                                                                                                                                                                                                                                                                                                                                                                                                                                                                                                                                                                                                                                                                                                                                                                                                                                                                               |           |
|                                                                                                           |                                                                                                                                                              |                                                                                                                                                                                                                                                                                                                                                                                                                                                                                                                                                                                                                                                                                                                                                                                                                                                                                                                                                                                                                                                                                                                                                                                                                                                                                                                                                                                                                                                                                                                                                                                                                                                                                                                                                                                                                                                                                                                                                                                                                                                                                                                                                                                                                                                                                                                                                                                                                                                                                                                                                                                                                                                                                                                                                                                                                                                                                                                                                                                                                                                                                                                                       |                                                                                                                                                                                                                                                                                                                                                                                                                                                                                                                                                                                                                                                                                                                                                                                                                                                                                                                                                                                                                                                                                                                                                                                                                                                                                                                                                                                                                                                                                                                                                                                                                                                                                                                                                                                                                                                                                                                                                                                                                                                                                                                                                                                                                                                                                                                                                                                                                                                                                                                                                                                                                                                                                                                                                                                                                                          |                                                                                                                                                                                                                                                                                                                                                                                                                                                                                                                                                                                                                                                                                                                                                                                                                                                                                                                                                                                                                                                                                                                                                                                                                                                                                                                                                                                                                                                                                                                                                                                                                                                                                                                                                                                                                                                                                                                                                                                                                                                                                                                                                                                                                                                                                                                                                                                                                                                                                                                                                                                                                                                                                                                                                                                                                                          |                                                                                                     |                                                                                                                                                                                                                                                                                                                                                                                                                                                                                                                                                                                                                                                                                                                                                                                                                                                                                                                                                                                                                                                                                                                                                                                                                                                                                                                                                                                                                                                                                                                                                                                                                                                                                                                                                                                                                                                                                                                                                                                                                                                                                                                                                                                                                                                                                                                                                                                                                                                                                               |           |
|                                                                                                           |                                                                                                                                                              |                                                                                                                                                                                                                                                                                                                                                                                                                                                                                                                                                                                                                                                                                                                                                                                                                                                                                                                                                                                                                                                                                                                                                                                                                                                                                                                                                                                                                                                                                                                                                                                                                                                                                                                                                                                                                                                                                                                                                                                                                                                                                                                                                                                                                                                                                                                                                                                                                                                                                                                                                                                                                                                                                                                                                                                                                                                                                                                                                                                                                                                                                                                                       |                                                                                                                                                                                                                                                                                                                                                                                                                                                                                                                                                                                                                                                                                                                                                                                                                                                                                                                                                                                                                                                                                                                                                                                                                                                                                                                                                                                                                                                                                                                                                                                                                                                                                                                                                                                                                                                                                                                                                                                                                                                                                                                                                                                                                                                                                                                                                                                                                                                                                                                                                                                                                                                                                                                                                                                                                                          |                                                                                                                                                                                                                                                                                                                                                                                                                                                                                                                                                                                                                                                                                                                                                                                                                                                                                                                                                                                                                                                                                                                                                                                                                                                                                                                                                                                                                                                                                                                                                                                                                                                                                                                                                                                                                                                                                                                                                                                                                                                                                                                                                                                                                                                                                                                                                                                                                                                                                                                                                                                                                                                                                                                                                                                                                                          |                                                                                                     |                                                                                                                                                                                                                                                                                                                                                                                                                                                                                                                                                                                                                                                                                                                                                                                                                                                                                                                                                                                                                                                                                                                                                                                                                                                                                                                                                                                                                                                                                                                                                                                                                                                                                                                                                                                                                                                                                                                                                                                                                                                                                                                                                                                                                                                                                                                                                                                                                                                                                               |           |
|                                                                                                           |                                                                                                                                                              |                                                                                                                                                                                                                                                                                                                                                                                                                                                                                                                                                                                                                                                                                                                                                                                                                                                                                                                                                                                                                                                                                                                                                                                                                                                                                                                                                                                                                                                                                                                                                                                                                                                                                                                                                                                                                                                                                                                                                                                                                                                                                                                                                                                                                                                                                                                                                                                                                                                                                                                                                                                                                                                                                                                                                                                                                                                                                                                                                                                                                                                                                                                                       |                                                                                                                                                                                                                                                                                                                                                                                                                                                                                                                                                                                                                                                                                                                                                                                                                                                                                                                                                                                                                                                                                                                                                                                                                                                                                                                                                                                                                                                                                                                                                                                                                                                                                                                                                                                                                                                                                                                                                                                                                                                                                                                                                                                                                                                                                                                                                                                                                                                                                                                                                                                                                                                                                                                                                                                                                                          |                                                                                                                                                                                                                                                                                                                                                                                                                                                                                                                                                                                                                                                                                                                                                                                                                                                                                                                                                                                                                                                                                                                                                                                                                                                                                                                                                                                                                                                                                                                                                                                                                                                                                                                                                                                                                                                                                                                                                                                                                                                                                                                                                                                                                                                                                                                                                                                                                                                                                                                                                                                                                                                                                                                                                                                                                                          |                                                                                                     |                                                                                                                                                                                                                                                                                                                                                                                                                                                                                                                                                                                                                                                                                                                                                                                                                                                                                                                                                                                                                                                                                                                                                                                                                                                                                                                                                                                                                                                                                                                                                                                                                                                                                                                                                                                                                                                                                                                                                                                                                                                                                                                                                                                                                                                                                                                                                                                                                                                                                               |           |
|                                                                                                           |                                                                                                                                                              |                                                                                                                                                                                                                                                                                                                                                                                                                                                                                                                                                                                                                                                                                                                                                                                                                                                                                                                                                                                                                                                                                                                                                                                                                                                                                                                                                                                                                                                                                                                                                                                                                                                                                                                                                                                                                                                                                                                                                                                                                                                                                                                                                                                                                                                                                                                                                                                                                                                                                                                                                                                                                                                                                                                                                                                                                                                                                                                                                                                                                                                                                                                                       |                                                                                                                                                                                                                                                                                                                                                                                                                                                                                                                                                                                                                                                                                                                                                                                                                                                                                                                                                                                                                                                                                                                                                                                                                                                                                                                                                                                                                                                                                                                                                                                                                                                                                                                                                                                                                                                                                                                                                                                                                                                                                                                                                                                                                                                                                                                                                                                                                                                                                                                                                                                                                                                                                                                                                                                                                                          |                                                                                                                                                                                                                                                                                                                                                                                                                                                                                                                                                                                                                                                                                                                                                                                                                                                                                                                                                                                                                                                                                                                                                                                                                                                                                                                                                                                                                                                                                                                                                                                                                                                                                                                                                                                                                                                                                                                                                                                                                                                                                                                                                                                                                                                                                                                                                                                                                                                                                                                                                                                                                                                                                                                                                                                                                                          |                                                                                                     |                                                                                                                                                                                                                                                                                                                                                                                                                                                                                                                                                                                                                                                                                                                                                                                                                                                                                                                                                                                                                                                                                                                                                                                                                                                                                                                                                                                                                                                                                                                                                                                                                                                                                                                                                                                                                                                                                                                                                                                                                                                                                                                                                                                                                                                                                                                                                                                                                                                                                               |           |
|                                                                                                           |                                                                                                                                                              | C-C                                                                                                                                                                                                                                                                                                                                                                                                                                                                                                                                                                                                                                                                                                                                                                                                                                                                                                                                                                                                                                                                                                                                                                                                                                                                                                                                                                                                                                                                                                                                                                                                                                                                                                                                                                                                                                                                                                                                                                                                                                                                                                                                                                                                                                                                                                                                                                                                                                                                                                                                                                                                                                                                                                                                                                                                                                                                                                                                                                                                                                                                                                                                   |                                                                                                                                                                                                                                                                                                                                                                                                                                                                                                                                                                                                                                                                                                                                                                                                                                                                                                                                                                                                                                                                                                                                                                                                                                                                                                                                                                                                                                                                                                                                                                                                                                                                                                                                                                                                                                                                                                                                                                                                                                                                                                                                                                                                                                                                                                                                                                                                                                                                                                                                                                                                                                                                                                                                                                                                                                          |                                                                                                                                                                                                                                                                                                                                                                                                                                                                                                                                                                                                                                                                                                                                                                                                                                                                                                                                                                                                                                                                                                                                                                                                                                                                                                                                                                                                                                                                                                                                                                                                                                                                                                                                                                                                                                                                                                                                                                                                                                                                                                                                                                                                                                                                                                                                                                                                                                                                                                                                                                                                                                                                                                                                                                                                                                          |                                                                                                     |                                                                                                                                                                                                                                                                                                                                                                                                                                                                                                                                                                                                                                                                                                                                                                                                                                                                                                                                                                                                                                                                                                                                                                                                                                                                                                                                                                                                                                                                                                                                                                                                                                                                                                                                                                                                                                                                                                                                                                                                                                                                                                                                                                                                                                                                                                                                                                                                                                                                                               |           |
|                                                                                                           |                                                                                                                                                              |                                                                                                                                                                                                                                                                                                                                                                                                                                                                                                                                                                                                                                                                                                                                                                                                                                                                                                                                                                                                                                                                                                                                                                                                                                                                                                                                                                                                                                                                                                                                                                                                                                                                                                                                                                                                                                                                                                                                                                                                                                                                                                                                                                                                                                                                                                                                                                                                                                                                                                                                                                                                                                                                                                                                                                                                                                                                                                                                                                                                                                                                                                                                       |                                                                                                                                                                                                                                                                                                                                                                                                                                                                                                                                                                                                                                                                                                                                                                                                                                                                                                                                                                                                                                                                                                                                                                                                                                                                                                                                                                                                                                                                                                                                                                                                                                                                                                                                                                                                                                                                                                                                                                                                                                                                                                                                                                                                                                                                                                                                                                                                                                                                                                                                                                                                                                                                                                                                                                                                                                          |                                                                                                                                                                                                                                                                                                                                                                                                                                                                                                                                                                                                                                                                                                                                                                                                                                                                                                                                                                                                                                                                                                                                                                                                                                                                                                                                                                                                                                                                                                                                                                                                                                                                                                                                                                                                                                                                                                                                                                                                                                                                                                                                                                                                                                                                                                                                                                                                                                                                                                                                                                                                                                                                                                                                                                                                                                          |                                                                                                     |                                                                                                                                                                                                                                                                                                                                                                                                                                                                                                                                                                                                                                                                                                                                                                                                                                                                                                                                                                                                                                                                                                                                                                                                                                                                                                                                                                                                                                                                                                                                                                                                                                                                                                                                                                                                                                                                                                                                                                                                                                                                                                                                                                                                                                                                                                                                                                                                                                                                                               |           |
|                                                                                                           |                                                                                                                                                              |                                                                                                                                                                                                                                                                                                                                                                                                                                                                                                                                                                                                                                                                                                                                                                                                                                                                                                                                                                                                                                                                                                                                                                                                                                                                                                                                                                                                                                                                                                                                                                                                                                                                                                                                                                                                                                                                                                                                                                                                                                                                                                                                                                                                                                                                                                                                                                                                                                                                                                                                                                                                                                                                                                                                                                                                                                                                                                                                                                                                                                                                                                                                       |                                                                                                                                                                                                                                                                                                                                                                                                                                                                                                                                                                                                                                                                                                                                                                                                                                                                                                                                                                                                                                                                                                                                                                                                                                                                                                                                                                                                                                                                                                                                                                                                                                                                                                                                                                                                                                                                                                                                                                                                                                                                                                                                                                                                                                                                                                                                                                                                                                                                                                                                                                                                                                                                                                                                                                                                                                          |                                                                                                                                                                                                                                                                                                                                                                                                                                                                                                                                                                                                                                                                                                                                                                                                                                                                                                                                                                                                                                                                                                                                                                                                                                                                                                                                                                                                                                                                                                                                                                                                                                                                                                                                                                                                                                                                                                                                                                                                                                                                                                                                                                                                                                                                                                                                                                                                                                                                                                                                                                                                                                                                                                                                                                                                                                          |                                                                                                     |                                                                                                                                                                                                                                                                                                                                                                                                                                                                                                                                                                                                                                                                                                                                                                                                                                                                                                                                                                                                                                                                                                                                                                                                                                                                                                                                                                                                                                                                                                                                                                                                                                                                                                                                                                                                                                                                                                                                                                                                                                                                                                                                                                                                                                                                                                                                                                                                                                                                                               |           |
|                                                                                                           |                                                                                                                                                              |                                                                                                                                                                                                                                                                                                                                                                                                                                                                                                                                                                                                                                                                                                                                                                                                                                                                                                                                                                                                                                                                                                                                                                                                                                                                                                                                                                                                                                                                                                                                                                                                                                                                                                                                                                                                                                                                                                                                                                                                                                                                                                                                                                                                                                                                                                                                                                                                                                                                                                                                                                                                                                                                                                                                                                                                                                                                                                                                                                                                                                                                                                                                       | A                                                                                                                                                                                                                                                                                                                                                                                                                                                                                                                                                                                                                                                                                                                                                                                                                                                                                                                                                                                                                                                                                                                                                                                                                                                                                                                                                                                                                                                                                                                                                                                                                                                                                                                                                                                                                                                                                                                                                                                                                                                                                                                                                                                                                                                                                                                                                                                                                                                                                                                                                                                                                                                                                                                                                                                                                                        |                                                                                                                                                                                                                                                                                                                                                                                                                                                                                                                                                                                                                                                                                                                                                                                                                                                                                                                                                                                                                                                                                                                                                                                                                                                                                                                                                                                                                                                                                                                                                                                                                                                                                                                                                                                                                                                                                                                                                                                                                                                                                                                                                                                                                                                                                                                                                                                                                                                                                                                                                                                                                                                                                                                                                                                                                                          |                                                                                                     |                                                                                                                                                                                                                                                                                                                                                                                                                                                                                                                                                                                                                                                                                                                                                                                                                                                                                                                                                                                                                                                                                                                                                                                                                                                                                                                                                                                                                                                                                                                                                                                                                                                                                                                                                                                                                                                                                                                                                                                                                                                                                                                                                                                                                                                                                                                                                                                                                                                                                               |           |
| DIM                                                                                                       | I A                                                                                                                                                          | DIM B<br>(HOST BOARD THICKNESS)                                                                                                                                                                                                                                                                                                                                                                                                                                                                                                                                                                                                                                                                                                                                                                                                                                                                                                                                                                                                                                                                                                                                                                                                                                                                                                                                                                                                                                                                                                                                                                                                                                                                                                                                                                                                                                                                                                                                                                                                                                                                                                                                                                                                                                                                                                                                                                                                                                                                                                                                                                                                                                                                                                                                                                                                                                                                                                                                                                                                                                                                                                       | ADIM D                                                                                                                                                                                                                                                                                                                                                                                                                                                                                                                                                                                                                                                                                                                                                                                                                                                                                                                                                                                                                                                                                                                                                                                                                                                                                                                                                                                                                                                                                                                                                                                                                                                                                                                                                                                                                                                                                                                                                                                                                                                                                                                                                                                                                                                                                                                                                                                                                                                                                                                                                                                                                                                                                                                                                                                                                                   | PAF                                                                                                                                                                                                                                                                                                                                                                                                                                                                                                                                                                                                                                                                                                                                                                                                                                                                                                                                                                                                                                                                                                                                                                                                                                                                                                                                                                                                                                                                                                                                                                                                                                                                                                                                                                                                                                                                                                                                                                                                                                                                                                                                                                                                                                                                                                                                                                                                                                                                                                                                                                                                                                                                                                                                                                                                                                      | RTS N                                                                                               | lo.                                                                                                                                                                                                                                                                                                                                                                                                                                                                                                                                                                                                                                                                                                                                                                                                                                                                                                                                                                                                                                                                                                                                                                                                                                                                                                                                                                                                                                                                                                                                                                                                                                                                                                                                                                                                                                                                                                                                                                                                                                                                                                                                                                                                                                                                                                                                                                                                                                                                                           |           |
| DIM                                                                                                       | I A                                                                                                                                                          | 4 (host board thickness)                                                                                                                                                                                                                                                                                                                                                                                                                                                                                                                                                                                                                                                                                                                                                                                                                                                                                                                                                                                                                                                                                                                                                                                                                                                                                                                                                                                                                                                                                                                                                                                                                                                                                                                                                                                                                                                                                                                                                                                                                                                                                                                                                                                                                                                                                                                                                                                                                                                                                                                                                                                                                                                                                                                                                                                                                                                                                                                                                                                                                                                                                                              | <u>∕</u> , DIM D<br>1.22                                                                                                                                                                                                                                                                                                                                                                                                                                                                                                                                                                                                                                                                                                                                                                                                                                                                                                                                                                                                                                                                                                                                                                                                                                                                                                                                                                                                                                                                                                                                                                                                                                                                                                                                                                                                                                                                                                                                                                                                                                                                                                                                                                                                                                                                                                                                                                                                                                                                                                                                                                                                                                                                                                                                                                                                                 |                                                                                                                                                                                                                                                                                                                                                                                                                                                                                                                                                                                                                                                                                                                                                                                                                                                                                                                                                                                                                                                                                                                                                                                                                                                                                                                                                                                                                                                                                                                                                                                                                                                                                                                                                                                                                                                                                                                                                                                                                                                                                                                                                                                                                                                                                                                                                                                                                                                                                                                                                                                                                                                                                                                                                                                                                                          | RTS N                                                                                               |                                                                                                                                                                                                                                                                                                                                                                                                                                                                                                                                                                                                                                                                                                                                                                                                                                                                                                                                                                                                                                                                                                                                                                                                                                                                                                                                                                                                                                                                                                                                                                                                                                                                                                                                                                                                                                                                                                                                                                                                                                                                                                                                                                                                                                                                                                                                                                                                                                                                                               |           |
|                                                                                                           | I A                                                                                                                                                          | (HOST BOARD THICKNESS)<br>1.57 <sup>±0.15</sup>                                                                                                                                                                                                                                                                                                                                                                                                                                                                                                                                                                                                                                                                                                                                                                                                                                                                                                                                                                                                                                                                                                                                                                                                                                                                                                                                                                                                                                                                                                                                                                                                                                                                                                                                                                                                                                                                                                                                                                                                                                                                                                                                                                                                                                                                                                                                                                                                                                                                                                                                                                                                                                                                                                                                                                                                                                                                                                                                                                                                                                                                                       |                                                                                                                                                                                                                                                                                                                                                                                                                                                                                                                                                                                                                                                                                                                                                                                                                                                                                                                                                                                                                                                                                                                                                                                                                                                                                                                                                                                                                                                                                                                                                                                                                                                                                                                                                                                                                                                                                                                                                                                                                                                                                                                                                                                                                                                                                                                                                                                                                                                                                                                                                                                                                                                                                                                                                                                                                                          | 23                                                                                                                                                                                                                                                                                                                                                                                                                                                                                                                                                                                                                                                                                                                                                                                                                                                                                                                                                                                                                                                                                                                                                                                                                                                                                                                                                                                                                                                                                                                                                                                                                                                                                                                                                                                                                                                                                                                                                                                                                                                                                                                                                                                                                                                                                                                                                                                                                                                                                                                                                                                                                                                                                                                                                                                                                                       |                                                                                                     | 1-1                                                                                                                                                                                                                                                                                                                                                                                                                                                                                                                                                                                                                                                                                                                                                                                                                                                                                                                                                                                                                                                                                                                                                                                                                                                                                                                                                                                                                                                                                                                                                                                                                                                                                                                                                                                                                                                                                                                                                                                                                                                                                                                                                                                                                                                                                                                                                                                                                                                                                           |           |
| 0                                                                                                         |                                                                                                                                                              | ▲         (HOST BOARD THICKNESS)           1.57 ±0.15           1.57 ±0.15                                                                                                                                                                                                                                                                                                                                                                                                                                                                                                                                                                                                                                                                                                                                                                                                                                                                                                                                                                                                                                                                                                                                                                                                                                                                                                                                                                                                                                                                                                                                                                                                                                                                                                                                                                                                                                                                                                                                                                                                                                                                                                                                                                                                                                                                                                                                                                                                                                                                                                                                                                                                                                                                                                                                                                                                                                                                                                                                                                                                                                                            | 1.22                                                                                                                                                                                                                                                                                                                                                                                                                                                                                                                                                                                                                                                                                                                                                                                                                                                                                                                                                                                                                                                                                                                                                                                                                                                                                                                                                                                                                                                                                                                                                                                                                                                                                                                                                                                                                                                                                                                                                                                                                                                                                                                                                                                                                                                                                                                                                                                                                                                                                                                                                                                                                                                                                                                                                                                                                                     | 23                                                                                                                                                                                                                                                                                                                                                                                                                                                                                                                                                                                                                                                                                                                                                                                                                                                                                                                                                                                                                                                                                                                                                                                                                                                                                                                                                                                                                                                                                                                                                                                                                                                                                                                                                                                                                                                                                                                                                                                                                                                                                                                                                                                                                                                                                                                                                                                                                                                                                                                                                                                                                                                                                                                                                                                                                                       | 4032<br>4032                                                                                        | 1-1<br>1-3                                                                                                                                                                                                                                                                                                                                                                                                                                                                                                                                                                                                                                                                                                                                                                                                                                                                                                                                                                                                                                                                                                                                                                                                                                                                                                                                                                                                                                                                                                                                                                                                                                                                                                                                                                                                                                                                                                                                                                                                                                                                                                                                                                                                                                                                                                                                                                                                                                                                                    |           |
| 0<br>0<br>0.3                                                                                             | 5                                                                                                                                                            | $\begin{tabular}{ c c c c c c c c c c c c c c c c c c c$                                                                                                                                                                                                                                                                                                                                                                                                                                                                                                                                                                                                                                                                                                                                                                                                                                                                                                                                                                                                                                                                                                                                                                                                                                                                                                                                                                                                                                                                                                                                                                                                                                                                                                                                                                                                                                                                                                                                                                                                                                                                                                                                                                                                                                                                                                                                                                                                                                                                                                                                                                                                                                                                                                                                                                                                                                                                                                                                                                                                                                                                              | 1.22<br>1.22<br>1.58                                                                                                                                                                                                                                                                                                                                                                                                                                                                                                                                                                                                                                                                                                                                                                                                                                                                                                                                                                                                                                                                                                                                                                                                                                                                                                                                                                                                                                                                                                                                                                                                                                                                                                                                                                                                                                                                                                                                                                                                                                                                                                                                                                                                                                                                                                                                                                                                                                                                                                                                                                                                                                                                                                                                                                                                                     | 23<br>23<br>1-23                                                                                                                                                                                                                                                                                                                                                                                                                                                                                                                                                                                                                                                                                                                                                                                                                                                                                                                                                                                                                                                                                                                                                                                                                                                                                                                                                                                                                                                                                                                                                                                                                                                                                                                                                                                                                                                                                                                                                                                                                                                                                                                                                                                                                                                                                                                                                                                                                                                                                                                                                                                                                                                                                                                                                                                                                         | 4032<br>4032<br>4032                                                                                | 1-1<br>1-3<br>1-2                                                                                                                                                                                                                                                                                                                                                                                                                                                                                                                                                                                                                                                                                                                                                                                                                                                                                                                                                                                                                                                                                                                                                                                                                                                                                                                                                                                                                                                                                                                                                                                                                                                                                                                                                                                                                                                                                                                                                                                                                                                                                                                                                                                                                                                                                                                                                                                                                                                                             |           |
| 0<br>0<br>0.3<br>0.3                                                                                      | 5                                                                                                                                                            | $\begin{tabular}{ c c c c c c c } \hline $4$ (host board thickness) \\ \hline $1.57 \pm 0.15$ \\ \hline $1.57 \pm 0.15$ \\ \hline $1.93 \pm 0.19$ \\ \hline $1.93 \pm 0.19$ \\ \hline $1.93 \pm 0.19$ \end{tabular}$                                                                                                                                                                                                                                                                                                                                                                                                                                                                                                                                                                                                                                                                                                                                                                                                                                                                                                                                                                                                                                                                                                                                                                                                                                                                                                                                                                                                                                                                                                                                                                                                                                                                                                                                                                                                                                                                                                                                                                                                                                                                                                                                                                                                                                                                                                                                                                                                                                                                                                                                                                                                                                                                                                                                                                                                                                                                                                                  | 1.22<br>1.22<br>1.58<br>1.58                                                                                                                                                                                                                                                                                                                                                                                                                                                                                                                                                                                                                                                                                                                                                                                                                                                                                                                                                                                                                                                                                                                                                                                                                                                                                                                                                                                                                                                                                                                                                                                                                                                                                                                                                                                                                                                                                                                                                                                                                                                                                                                                                                                                                                                                                                                                                                                                                                                                                                                                                                                                                                                                                                                                                                                                             | 23<br>23<br>1-23<br>1-23                                                                                                                                                                                                                                                                                                                                                                                                                                                                                                                                                                                                                                                                                                                                                                                                                                                                                                                                                                                                                                                                                                                                                                                                                                                                                                                                                                                                                                                                                                                                                                                                                                                                                                                                                                                                                                                                                                                                                                                                                                                                                                                                                                                                                                                                                                                                                                                                                                                                                                                                                                                                                                                                                                                                                                                                                 | 4032<br>4032<br>4032<br>4032                                                                        | 1-1<br>1-3<br>1-2<br>1-4                                                                                                                                                                                                                                                                                                                                                                                                                                                                                                                                                                                                                                                                                                                                                                                                                                                                                                                                                                                                                                                                                                                                                                                                                                                                                                                                                                                                                                                                                                                                                                                                                                                                                                                                                                                                                                                                                                                                                                                                                                                                                                                                                                                                                                                                                                                                                                                                                                                                      |           |
| 0<br>0.3<br>0.3<br>0.2                                                                                    | 5                                                                                                                                                            | $\begin{tabular}{ l l l l l l l l l l l l l l l l l l l$                                                                                                                                                                                                                                                                                                                                                                                                                                                                                                                                                                                                                                                                                                                                                                                                                                                                                                                                                                                                                                                                                                                                                                                                                                                                                                                                                                                                                                                                                                                                                                                                                                                                                                                                                                                                                                                                                                                                                                                                                                                                                                                                                                                                                                                                                                                                                                                                                                                                                                                                                                                                                                                                                                                                                                                                                                                                                                                                                                                                                                                                              | 1.22<br>1.22<br>1.58<br>1.58<br>1.7                                                                                                                                                                                                                                                                                                                                                                                                                                                                                                                                                                                                                                                                                                                                                                                                                                                                                                                                                                                                                                                                                                                                                                                                                                                                                                                                                                                                                                                                                                                                                                                                                                                                                                                                                                                                                                                                                                                                                                                                                                                                                                                                                                                                                                                                                                                                                                                                                                                                                                                                                                                                                                                                                                                                                                                                      | 23<br>23<br>1-23<br>1-23<br>1-23                                                                                                                                                                                                                                                                                                                                                                                                                                                                                                                                                                                                                                                                                                                                                                                                                                                                                                                                                                                                                                                                                                                                                                                                                                                                                                                                                                                                                                                                                                                                                                                                                                                                                                                                                                                                                                                                                                                                                                                                                                                                                                                                                                                                                                                                                                                                                                                                                                                                                                                                                                                                                                                                                                                                                                                                         | 4032<br>4032<br>4032<br>4032<br>4032                                                                | 1-1<br>1-3<br>1-2<br>1-4<br>1-6                                                                                                                                                                                                                                                                                                                                                                                                                                                                                                                                                                                                                                                                                                                                                                                                                                                                                                                                                                                                                                                                                                                                                                                                                                                                                                                                                                                                                                                                                                                                                                                                                                                                                                                                                                                                                                                                                                                                                                                                                                                                                                                                                                                                                                                                                                                                                                                                                                                               | 21        |
| 0<br>0.3<br>0.3<br>0.2<br>0                                                                               | 5                                                                                                                                                            | $\begin{tabular}{ c c c c c c c } \hline $4$ (host board thickness) \\ \hline $1.57 \pm 0.15$ \\ \hline $1.57 \pm 0.15$ \\ \hline $1.93 \pm 0.19$ \\ \hline $1.93 \pm 0.19$ \\ \hline $2.11 \pm 0.21$ \\ \hline $2.36 \pm 0.23$ \\ \hline \end{tabular}$                                                                                                                                                                                                                                                                                                                                                                                                                                                                                                                                                                                                                                                                                                                                                                                                                                                                                                                                                                                                                                                                                                                                                                                                                                                                                                                                                                                                                                                                                                                                                                                                                                                                                                                                                                                                                                                                                                                                                                                                                                                                                                                                                                                                                                                                                                                                                                                                                                                                                                                                                                                                                                                                                                                                                                                                                                                                              | 1.22<br>1.22<br>1.58<br>1.58<br>1.7<br>1.97                                                                                                                                                                                                                                                                                                                                                                                                                                                                                                                                                                                                                                                                                                                                                                                                                                                                                                                                                                                                                                                                                                                                                                                                                                                                                                                                                                                                                                                                                                                                                                                                                                                                                                                                                                                                                                                                                                                                                                                                                                                                                                                                                                                                                                                                                                                                                                                                                                                                                                                                                                                                                                                                                                                                                                                              | 23<br>23<br>1-23<br>1-23<br>1-23<br>2-23                                                                                                                                                                                                                                                                                                                                                                                                                                                                                                                                                                                                                                                                                                                                                                                                                                                                                                                                                                                                                                                                                                                                                                                                                                                                                                                                                                                                                                                                                                                                                                                                                                                                                                                                                                                                                                                                                                                                                                                                                                                                                                                                                                                                                                                                                                                                                                                                                                                                                                                                                                                                                                                                                                                                                                                                 | 4032<br>4032<br>4032<br>4032<br>4032<br>4032                                                        | 1-1<br>1-3<br>1-2<br>1-4<br>1-6<br>1-1                                                                                                                                                                                                                                                                                                                                                                                                                                                                                                                                                                                                                                                                                                                                                                                                                                                                                                                                                                                                                                                                                                                                                                                                                                                                                                                                                                                                                                                                                                                                                                                                                                                                                                                                                                                                                                                                                                                                                                                                                                                                                                                                                                                                                                                                                                                                                                                                                                                        | 40321     |
| 0<br>0.3<br>0.3<br>0.2<br>0                                                                               | 5                                                                                                                                                            | $\begin{tabular}{ c c c c c c c } \hline $4$ (host board thickness) \\ \hline $1.57 \pm 0.15$ \\ \hline $1.57 \pm 0.15$ \\ \hline $1.93 \pm 0.19$ \\ \hline $1.93 \pm 0.19$ \\ \hline $2.11 \pm 0.21$ \\ \hline $2.36 \pm 0.23$ \\ \hline $2.36 \pm 0.23$ \\ \hline $2.36 \pm 0.23$ \\ \hline \end{tabular}$                                                                                                                                                                                                                                                                                                                                                                                                                                                                                                                                                                                                                                                                                                                                                                                                                                                                                                                                                                                                                                                                                                                                                                                                                                                                                                                                                                                                                                                                                                                                                                                                                                                                                                                                                                                                                                                                                                                                                                                                                                                                                                                                                                                                                                                                                                                                                                                                                                                                                                                                                                                                                                                                                                                                                                                                                          | 1.22           1.22           1.58           1.58           1.7           1.97                                                                                                                                                                                                                                                                                                                                                                                                                                                                                                                                                                                                                                                                                                                                                                                                                                                                                                                                                                                                                                                                                                                                                                                                                                                                                                                                                                                                                                                                                                                                                                                                                                                                                                                                                                                                                                                                                                                                                                                                                                                                                                                                                                                                                                                                                                                                                                                                                                                                                                                                                                                                                                                                                                                                                           | 23<br>23<br>1-23<br>1-23<br>1-23<br>2-23<br>2-23                                                                                                                                                                                                                                                                                                                                                                                                                                                                                                                                                                                                                                                                                                                                                                                                                                                                                                                                                                                                                                                                                                                                                                                                                                                                                                                                                                                                                                                                                                                                                                                                                                                                                                                                                                                                                                                                                                                                                                                                                                                                                                                                                                                                                                                                                                                                                                                                                                                                                                                                                                                                                                                                                                                                                                                         | 4032<br>4032<br>4032<br>4032<br>4032<br>4032<br>54032                                               | 1-1<br>1-3<br>1-2<br>1-4<br>1-6<br>1-1<br>1-3                                                                                                                                                                                                                                                                                                                                                                                                                                                                                                                                                                                                                                                                                                                                                                                                                                                                                                                                                                                                                                                                                                                                                                                                                                                                                                                                                                                                                                                                                                                                                                                                                                                                                                                                                                                                                                                                                                                                                                                                                                                                                                                                                                                                                                                                                                                                                                                                                                                 | 2340321   |
| 0<br>0.3<br>0.3<br>0.2<br>0                                                                               | 5                                                                                                                                                            | $\begin{array}{r} \hline 4 \\ \hline (\text{HOST BOARD THICKNESS}) \\ \hline 1.57 \pm 0.15 \\ \hline 1.57 \pm 0.15 \\ \hline 1.93 \pm 0.19 \\ \hline 1.93 \pm 0.19 \\ \hline 2.11 \pm 0.21 \\ \hline 2.36 \pm 0.23 \\ \hline 2.36 \pm 0.23 \\ \hline 2.55 \pm 0.23 , 2.6 \pm 0.23 \end{array}$                                                                                                                                                                                                                                                                                                                                                                                                                                                                                                                                                                                                                                                                                                                                                                                                                                                                                                                                                                                                                                                                                                                                                                                                                                                                                                                                                                                                                                                                                                                                                                                                                                                                                                                                                                                                                                                                                                                                                                                                                                                                                                                                                                                                                                                                                                                                                                                                                                                                                                                                                                                                                                                                                                                                                                                                                                        | 1.22           1.22           1.58           1.58           1.7           1.97           2.15                                                                                                                                                                                                                                                                                                                                                                                                                                                                                                                                                                                                                                                                                                                                                                                                                                                                                                                                                                                                                                                                                                                                                                                                                                                                                                                                                                                                                                                                                                                                                                                                                                                                                                                                                                                                                                                                                                                                                                                                                                                                                                                                                                                                                                                                                                                                                                                                                                                                                                                                                                                                                                                                                                                                            | 23<br>23<br>1-23<br>1-23<br>1-23<br>2-23<br>2-23                                                                                                                                                                                                                                                                                                                                                                                                                                                                                                                                                                                                                                                                                                                                                                                                                                                                                                                                                                                                                                                                                                                                                                                                                                                                                                                                                                                                                                                                                                                                                                                                                                                                                                                                                                                                                                                                                                                                                                                                                                                                                                                                                                                                                                                                                                                                                                                                                                                                                                                                                                                                                                                                                                                                                                                         | 4032<br>4032<br>4032<br>4032<br>4032<br>4032                                                        | 1-1<br>1-3<br>1-2<br>1-4<br>1-6<br>1-1<br>1-3                                                                                                                                                                                                                                                                                                                                                                                                                                                                                                                                                                                                                                                                                                                                                                                                                                                                                                                                                                                                                                                                                                                                                                                                                                                                                                                                                                                                                                                                                                                                                                                                                                                                                                                                                                                                                                                                                                                                                                                                                                                                                                                                                                                                                                                                                                                                                                                                                                                 | 2340321   |
| 0<br>0.3<br>0.3<br>0.2<br>0                                                                               | 5                                                                                                                                                            | $\begin{array}{r} \hline 4 & (\text{HOST BOARD THICKNESS}) \\ \hline 1.57 \pm 0.15 \\ \hline 1.57 \pm 0.15 \\ \hline 1.93 \pm 0.19 \\ \hline 2.11 \pm 0.21 \\ \hline 2.36 \pm 0.23 \\ \hline 2.36 \pm 0.23 \\ \hline 2.55 \pm 0.23 , 2.6 \pm 0.23 \\ \hline 2.55 \pm 0.23 , 2.6 \pm 0.23 \\ \hline 2.55 \pm 0.23 , 2.6 \pm 0.23 \\ \hline 2.55 \pm 0.23 , 2.6 \pm 0.23 \\ \hline 2.55 \pm 0.23 , 2.6 \pm 0.23 \\ \hline 2.55 \pm 0.23 , 2.6 \pm 0.23 \\ \hline 2.55 \pm 0.23 , 2.6 \pm 0.23 \\ \hline 2.55 \pm 0.23 , 2.6 \pm 0.23 \\ \hline 2.55 \pm 0.23 , 2.6 \pm 0.23 \\ \hline 2.55 \pm 0.23 , 2.6 \pm 0.23 \\ \hline 2.55 \pm 0.23 , 2.6 \pm 0.23 \\ \hline 2.55 \pm 0.23 , 2.6 \pm 0.23 \\ \hline 2.55 \pm 0.23 , 2.6 \pm 0.23 \\ \hline 2.55 \pm 0.2$ | 1.22<br>1.22<br>1.58<br>1.58<br>1.7<br>1.97<br>1.97                                                                                                                                                                                                                                                                                                                                                                                                                                                                                                                                                                                                                                                                                                                                                                                                                                                                                                                                                                                                                                                                                                                                                                                                                                                                                                                                                                                                                                                                                                                                                                                                                                                                                                                                                                                                                                                                                                                                                                                                                                                                                                                                                                                                                                                                                                                                                                                                                                                                                                                                                                                                                                                                                                                                                                                      | 23<br>23<br>1-23<br>1-23<br>2-23<br>2-23<br>2-23<br>4-23                                                                                                                                                                                                                                                                                                                                                                                                                                                                                                                                                                                                                                                                                                                                                                                                                                                                                                                                                                                                                                                                                                                                                                                                                                                                                                                                                                                                                                                                                                                                                                                                                                                                                                                                                                                                                                                                                                                                                                                                                                                                                                                                                                                                                                                                                                                                                                                                                                                                                                                                                                                                                                                                                                                                                                                 | 4032<br>4032<br>4032<br>4032<br>4032<br>4032<br>54032                                               | 1-1<br>1-3<br>1-2<br>1-4<br>1-6<br>1-1<br>1-3<br>1-1                                                                                                                                                                                                                                                                                                                                                                                                                                                                                                                                                                                                                                                                                                                                                                                                                                                                                                                                                                                                                                                                                                                                                                                                                                                                                                                                                                                                                                                                                                                                                                                                                                                                                                                                                                                                                                                                                                                                                                                                                                                                                                                                                                                                                                                                                                                                                                                                                                          | g 2340321 |
| 0<br>0.3<br>0.3<br>0.2<br>0<br>0                                                                          | 5                                                                                                                                                            | $\begin{array}{r} \hline 4 \\ \hline (\text{HOST BOARD THICKNESS}) \\ \hline 1.57 \pm 0.15 \\ \hline 1.57 \pm 0.15 \\ \hline 1.93 \pm 0.19 \\ \hline 1.93 \pm 0.19 \\ \hline 2.11 \pm 0.21 \\ \hline 2.36 \pm 0.23 \\ \hline 2.36 \pm 0.23 \\ \hline 2.55 \pm 0.23 , 2.6 \pm 0.23 \end{array}$                                                                                                                                                                                                                                                                                                                                                                                                                                                                                                                                                                                                                                                                                                                                                                                                                                                                                                                                                                                                                                                                                                                                                                                                                                                                                                                                                                                                                                                                                                                                                                                                                                                                                                                                                                                                                                                                                                                                                                                                                                                                                                                                                                                                                                                                                                                                                                                                                                                                                                                                                                                                                                                                                                                                                                                                                                        | 1.22           1.22           1.58           1.58           1.7           1.97           2.15                                                                                                                                                                                                                                                                                                                                                                                                                                                                                                                                                                                                                                                                                                                                                                                                                                                                                                                                                                                                                                                                                                                                                                                                                                                                                                                                                                                                                                                                                                                                                                                                                                                                                                                                                                                                                                                                                                                                                                                                                                                                                                                                                                                                                                                                                                                                                                                                                                                                                                                                                                                                                                                                                                                                            | 23<br>23<br>1-23<br>1-23<br>2-23<br>2-23<br>4-23<br>4-23                                                                                                                                                                                                                                                                                                                                                                                                                                                                                                                                                                                                                                                                                                                                                                                                                                                                                                                                                                                                                                                                                                                                                                                                                                                                                                                                                                                                                                                                                                                                                                                                                                                                                                                                                                                                                                                                                                                                                                                                                                                                                                                                                                                                                                                                                                                                                                                                                                                                                                                                                                                                                                                                                                                                                                                 | 4032<br>4032<br>4032<br>4032<br>4032<br>54032<br>54032<br>54032                                     | $   \begin{array}{r}     1-1 \\     1-3 \\     1-2 \\     1-4 \\     1-6 \\     1-1 \\     1-3 \\     1-1 \\     1-3 \\   \end{array} $                                                                                                                                                                                                                                                                                                                                                                                                                                                                                                                                                                                                                                                                                                                                                                                                                                                                                                                                                                                                                                                                                                                                                                                                                                                                                                                                                                                                                                                                                                                                                                                                                                                                                                                                                                                                                                                                                                                                                                                                                                                                                                                                                                                                                                                                                                                                                       |           |
| 0<br>0.3<br>0.3<br>0.2<br>0<br>0<br>0<br>0                                                                | 5                                                                                                                                                            | $\begin{array}{r} \hline 4 & (\text{HOST BOARD THICKNESS}) \\ \hline 1.57 \pm 0.15 \\ \hline 1.57 \pm 0.15 \\ \hline 1.93 \pm 0.19 \\ \hline 2.11 \pm 0.21 \\ \hline 2.36 \pm 0.23 \\ \hline 2.36 \pm 0.23 \\ \hline 2.55 \pm 0.23 , 2.6 \pm 0.23 \\ \hline 2.55 \pm 0.23 , 2.6 \pm 0.23 \\ \hline 2.79 \pm 0.23 \\ \hline 2.79 \pm 0.23 \\ \hline \end{array}$                                                                                                                                                                                                                                                                                                                                                                                                                                                                                                                                                                                                                                                                                                                                                                                                                                                                                                                                                                                                                                                                                                                                                                                                                                                                                                                                                                                                                                                                                                                                                                                                                                                                                                                                                                                                                                                                                                                                                                                                                                                                                                                                                                                                                                                                                                                                                                                                                                                                                                                                                                                                                                                                                                                                                                       | 1.22           1.22           1.58           1.58           1.7           1.97           2.15           2.15                                                                                                                                                                                                                                                                                                                                                                                                                                                                                                                                                                                                                                                                                                                                                                                                                                                                                                                                                                                                                                                                                                                                                                                                                                                                                                                                                                                                                                                                                                                                                                                                                                                                                                                                                                                                                                                                                                                                                                                                                                                                                                                                                                                                                                                                                                                                                                                                                                                                                                                                                                                                                                                                                                                             | 23<br>23<br>1-23<br>1-23<br>2-23<br>2-23<br>2-23<br>4-23<br>4-23<br>4-23                                                                                                                                                                                                                                                                                                                                                                                                                                                                                                                                                                                                                                                                                                                                                                                                                                                                                                                                                                                                                                                                                                                                                                                                                                                                                                                                                                                                                                                                                                                                                                                                                                                                                                                                                                                                                                                                                                                                                                                                                                                                                                                                                                                                                                                                                                                                                                                                                                                                                                                                                                                                                                                                                                                                                                 | 4032<br>4032<br>4032<br>4032<br>4032<br>54032<br>54032<br>54032<br>4032                             | $   \begin{array}{r}     1-1 \\     1-3 \\     1-2 \\     1-4 \\     1-6 \\     1-1 \\     1-3 \\     1-1 \\     1-3 \\     1-6 \\   \end{array} $                                                                                                                                                                                                                                                                                                                                                                                                                                                                                                                                                                                                                                                                                                                                                                                                                                                                                                                                                                                                                                                                                                                                                                                                                                                                                                                                                                                                                                                                                                                                                                                                                                                                                                                                                                                                                                                                                                                                                                                                                                                                                                                                                                                                                                                                                                                                            |           |
| 0<br>0.3<br>0.3<br>0.2<br>0<br>0<br>0<br>0<br>0                                                           | 5                                                                                                                                                            | $\begin{array}{r c c c c c c c c c c c c c c c c c c c$                                                                                                                                                                                                                                                                                                                                                                                                                                                                                                                                                                                                                                                                                                                                                                                                                                                                                                                                                                                                                                                                                                                                                                                                                                                                                                                                                                                                                                                                                                                                                                                                                                                                                                                                                                                                                                                                                                                                                                                                                                                                                                                                                                                                                                                                                                                                                                                                                                                                                                                                                                                                                                                                                                                                                                                                                                                                                                                                                                                                                                                                               | 1.22<br>1.22<br>1.58<br>1.58<br>1.7<br>1.97<br>1.97<br>2.15<br>2.15<br>2.4                                                                                                                                                                                                                                                                                                                                                                                                                                                                                                                                                                                                                                                                                                                                                                                                                                                                                                                                                                                                                                                                                                                                                                                                                                                                                                                                                                                                                                                                                                                                                                                                                                                                                                                                                                                                                                                                                                                                                                                                                                                                                                                                                                                                                                                                                                                                                                                                                                                                                                                                                                                                                                                                                                                                                               | 23<br>23<br>1-23<br>1-23<br>2-23<br>2-23<br>4-23<br>4-23<br>4-23<br>5-23                                                                                                                                                                                                                                                                                                                                                                                                                                                                                                                                                                                                                                                                                                                                                                                                                                                                                                                                                                                                                                                                                                                                                                                                                                                                                                                                                                                                                                                                                                                                                                                                                                                                                                                                                                                                                                                                                                                                                                                                                                                                                                                                                                                                                                                                                                                                                                                                                                                                                                                                                                                                                                                                                                                                                                 | 4032<br>4032<br>4032<br>4032<br>4032<br>54032<br>54032<br>54032<br>54032                            | $   \begin{array}{r}     1-1 \\     1-3 \\     1-2 \\     1-4 \\     1-6 \\     1-1 \\     1-3 \\     1-3 \\     1-6 \\     1-1 \\     1-6 \\     1-1   \end{array} $                                                                                                                                                                                                                                                                                                                                                                                                                                                                                                                                                                                                                                                                                                                                                                                                                                                                                                                                                                                                                                                                                                                                                                                                                                                                                                                                                                                                                                                                                                                                                                                                                                                                                                                                                                                                                                                                                                                                                                                                                                                                                                                                                                                                                                                                                                                         |           |
| 0<br>0.3<br>0.3<br>0.2<br>0<br>0<br>0<br>0<br>0<br>0<br>0<br>0<br>0                                       | 5<br>5<br>2 4                                                                                                                                                | $\begin{array}{r c c c c c c c c c c c c c c c c c c c$                                                                                                                                                                                                                                                                                                                                                                                                                                                                                                                                                                                                                                                                                                                                                                                                                                                                                                                                                                                                                                                                                                                                                                                                                                                                                                                                                                                                                                                                                                                                                                                                                                                                                                                                                                                                                                                                                                                                                                                                                                                                                                                                                                                                                                                                                                                                                                                                                                                                                                                                                                                                                                                                                                                                                                                                                                                                                                                                                                                                                                                                               | 1.22           1.22           1.58           1.58           1.7           1.97           2.15           2.15           2.4           1.22                                                                                                                                                                                                                                                                                                                                                                                                                                                                                                                                                                                                                                                                                                                                                                                                                                                                                                                                                                                                                                                                                                                                                                                                                                                                                                                                                                                                                                                                                                                                                                                                                                                                                                                                                                                                                                                                                                                                                                                                                                                                                                                                                                                                                                                                                                                                                                                                                                                                                                                                                                                                                                                                                                | 23<br>23<br>1-23<br>1-23<br>2-23<br>2-23<br>4-23<br>4-23<br>4-23<br>5-23<br>5-23                                                                                                                                                                                                                                                                                                                                                                                                                                                                                                                                                                                                                                                                                                                                                                                                                                                                                                                                                                                                                                                                                                                                                                                                                                                                                                                                                                                                                                                                                                                                                                                                                                                                                                                                                                                                                                                                                                                                                                                                                                                                                                                                                                                                                                                                                                                                                                                                                                                                                                                                                                                                                                                                                                                                                         | 4032<br>4032<br>4032<br>4032<br>4032<br>54032<br>54032<br>54032<br>54032<br>54032<br>54032          | $ \begin{array}{r} 1-1 \\ 1-3 \\ 1-2 \\ 1-4 \\ 1-6 \\ 1-1 \\ 1-3 \\ 1-1 \\ 1-3 \\ 1-6 \\ 1-1 \\ 1-3 \\ 1-6 \\ 1-1 \\ 1-3 \\ 1-3 \\ 1-3 \\ 1-3 \\ 1-3 \\ 1-3 \\ 1-3 \\ 1-3 \\ 1-3 \\ 1-3 \\ 1-3 \\ 1-3 \\ 1-3 \\ 1-3 \\ 1-3 \\ 1-3 \\ 1-3 \\ 1-3 \\ 1-3 \\ 1-3 \\ 1-3 \\ 1-3 \\ 1-3 \\ 1-3 \\ 1-3 \\ 1-3 \\ 1-3 \\ 1-3 \\ 1-3 \\ 1-3 \\ 1-3 \\ 1-3 \\ 1-3 \\ 1-3 \\ 1-3 \\ 1-3 \\ 1-3 \\ 1-3 \\ 1-3 \\ 1-3 \\ 1-3 \\ 1-3 \\ 1-3 \\ 1-3 \\ 1-3 \\ 1-3 \\ 1-3 \\ 1-3 \\ 1-3 \\ 1-3 \\ 1-3 \\ 1-3 \\ 1-3 \\ 1-3 \\ 1-3 \\ 1-3 \\ 1-3 \\ 1-3 \\ 1-3 \\ 1-3 \\ 1-3 \\ 1-3 \\ 1-3 \\ 1-3 \\ 1-3 \\ 1-3 \\ 1-3 \\ 1-3 \\ 1-3 \\ 1-3 \\ 1-3 \\ 1-3 \\ 1-3 \\ 1-3 \\ 1-3 \\ 1-3 \\ 1-3 \\ 1-3 \\ 1-3 \\ 1-3 \\ 1-3 \\ 1-3 \\ 1-3 \\ 1-3 \\ 1-3 \\ 1-3 \\ 1-3 \\ 1-3 \\ 1-3 \\ 1-3 \\ 1-3 \\ 1-3 \\ 1-3 \\ 1-3 \\ 1-3 \\ 1-3 \\ 1-3 \\ 1-3 \\ 1-3 \\ 1-3 \\ 1-3 \\ 1-3 \\ 1-3 \\ 1-3 \\ 1-3 \\ 1-3 \\ 1-3 \\ 1-3 \\ 1-3 \\ 1-3 \\ 1-3 \\ 1-3 \\ 1-3 \\ 1-3 \\ 1-3 \\ 1-3 \\ 1-3 \\ 1-3 \\ 1-3 \\ 1-3 \\ 1-3 \\ 1-3 \\ 1-3 \\ 1-3 \\ 1-3 \\ 1-3 \\ 1-3 \\ 1-3 \\ 1-3 \\ 1-3 \\ 1-3 \\ 1-3 \\ 1-3 \\ 1-3 \\ 1-3 \\ 1-3 \\ 1-3 \\ 1-3 \\ 1-3 \\ 1-3 \\ 1-3 \\ 1-3 \\ 1-3 \\ 1-3 \\ 1-3 \\ 1-3 \\ 1-3 \\ 1-3 \\ 1-3 \\ 1-3 \\ 1-3 \\ 1-3 \\ 1-3 \\ 1-3 \\ 1-3 \\ 1-3 \\ 1-3 \\ 1-3 \\ 1-3 \\ 1-3 \\ 1-3 \\ 1-3 \\ 1-3 \\ 1-3 \\ 1-3 \\ 1-3 \\ 1-3 \\ 1-3 \\ 1-3 \\ 1-3 \\ 1-3 \\ 1-3 \\ 1-3 \\ 1-3 \\ 1-3 \\ 1-3 \\ 1-3 \\ 1-3 \\ 1-3 \\ 1-3 \\ 1-3 \\ 1-3 \\ 1-3 \\ 1-3 \\ 1-3 \\ 1-3 \\ 1-3 \\ 1-3 \\ 1-3 \\ 1-3 \\ 1-3 \\ 1-3 \\ 1-3 \\ 1-3 \\ 1-3 \\ 1-3 \\ 1-3 \\ 1-3 \\ 1-3 \\ 1-3 \\ 1-3 \\ 1-3 \\ 1-3 \\ 1-3 \\ 1-3 \\ 1-3 \\ 1-3 \\ 1-3 \\ 1-3 \\ 1-3 \\ 1-3 \\ 1-3 \\ 1-3 \\ 1-3 \\ 1-3 \\ 1-3 \\ 1-3 \\ 1-3 \\ 1-3 \\ 1-3 \\ 1-3 \\ 1-3 \\ 1-3 \\ 1-3 \\ 1-3 \\ 1-3 \\ 1-3 \\ 1-3 \\ 1-3 \\ 1-3 \\ 1-3 \\ 1-3 \\ 1-3 \\ 1-3 \\ 1-3 \\ 1-3 \\ 1-3 \\ 1-3 \\ 1-3 \\ 1-3 \\ 1-3 \\ 1-3 \\ 1-3 \\ 1-3 \\ 1-3 \\ 1-3 \\ 1-3 \\ 1-3 \\ 1-3 \\ 1-3 \\ 1-3 \\ 1-3 \\ 1-3 \\ 1-3 \\ 1-3 \\ 1-3 \\ 1-3 \\ 1-3 \\ 1-3 \\ 1-3 \\ 1-3 \\ 1-3 \\ 1-3 \\ 1-3 \\ 1-3 \\ 1-3 \\ 1-3 \\ 1-3 \\ 1-3 \\ 1-3 \\ 1-3 \\ 1-3 \\ 1-3 \\ 1-3 \\ 1-3 \\ 1-3 \\ 1-3 \\ 1-3 \\ 1-3 \\ 1-3 \\ 1-3 \\ 1-3 \\ 1-3 \\ 1-3 \\ 1-3 \\ 1-3 \\ 1-3 \\ 1-3 \\ 1-3 \\ 1-3 \\ 1-3 \\ 1-3 \\ 1-3 \\ 1-3 \\ 1-3 \\ 1-3 \\ 1-3 \\ 1-3 \\ 1-3 \\ 1-3 \\ 1-3 \\ 1-3 \\ 1-3 \\ 1-3 \\ 1-3 \\ 1-3 \\ 1-3 \\ 1-3 \\ 1-3 \\ 1-3 \\ 1-3 \\ 1-3 \\ 1-3 \\ 1-3 \\ 1-3 \\ 1-3 \\ 1-3 \\ 1-3 \\ 1-3 \\ 1-3 \\ 1-3 \\ 1-3 \\ 1-3 \\ 1-3 \\ 1-3 \\ 1-3 $ |           |
| 0<br>0.3<br>0.3<br>0.2<br>0<br>0<br>0<br>0<br>0<br>0<br>0<br>0<br>0<br>0<br>0<br>0<br>0                   | 5<br>5<br>2:4                                                                                                                                                | $\begin{array}{r c c c c c c c c c c c c c c c c c c c$                                                                                                                                                                                                                                                                                                                                                                                                                                                                                                                                                                                                                                                                                                                                                                                                                                                                                                                                                                                                                                                                                                                                                                                                                                                                                                                                                                                                                                                                                                                                                                                                                                                                                                                                                                                                                                                                                                                                                                                                                                                                                                                                                                                                                                                                                                                                                                                                                                                                                                                                                                                                                                                                                                                                                                                                                                                                                                                                                                                                                                                                               | 1.22           1.22           1.58           1.58           1.7           1.97           2.15           2.15           2.4           1.22           1.28                                                                                                                                                                                                                                                                                                                                                                                                                                                                                                                                                                                                                                                                                                                                                                                                                                                                                                                                                                                                                                                                                                                                                                                                                                                                                                                                                                                                                                                                                                                                                                                                                                                                                                                                                                                                                                                                                                                                                                                                                                                                                                                                                                                                                                                                                                                                                                                                                                                                                                                                                                                                                                                                                 | 23<br>23<br>1-23<br>1-23<br>2-23<br>2-23<br>4-23<br>4-23<br>4-23<br>5-23<br>5-23<br>6-23                                                                                                                                                                                                                                                                                                                                                                                                                                                                                                                                                                                                                                                                                                                                                                                                                                                                                                                                                                                                                                                                                                                                                                                                                                                                                                                                                                                                                                                                                                                                                                                                                                                                                                                                                                                                                                                                                                                                                                                                                                                                                                                                                                                                                                                                                                                                                                                                                                                                                                                                                                                                                                                                                                                                                 | 4032<br>4032<br>4032<br>4032<br>4032<br>54032<br>54032<br>54032<br>54032<br>54032<br>54032<br>54032 | $   \begin{array}{r}     1-1 \\     1-3 \\     1-2 \\     1-4 \\     1-6 \\     1-1 \\     1-3 \\     1-6 \\     1-1 \\     1-3 \\     1-1 \\     1-3 \\     1-2 \\   \end{array} $                                                                                                                                                                                                                                                                                                                                                                                                                                                                                                                                                                                                                                                                                                                                                                                                                                                                                                                                                                                                                                                                                                                                                                                                                                                                                                                                                                                                                                                                                                                                                                                                                                                                                                                                                                                                                                                                                                                                                                                                                                                                                                                                                                                                                                                                                                           |           |
| 0<br>0.3<br>0.2<br>0<br>0<br>0<br>0<br>0<br>0<br>0<br>0<br>0<br>0<br>0<br>0<br>0<br>0<br>0<br>0<br>0<br>0 | β<br>β<br>2.4<br>                                                                                                                                            | $\begin{array}{r c c c c c c c c c c c c c c c c c c c$                                                                                                                                                                                                                                                                                                                                                                                                                                                                                                                                                                                                                                                                                                                                                                                                                                                                                                                                                                                                                                                                                                                                                                                                                                                                                                                                                                                                                                                                                                                                                                                                                                                                                                                                                                                                                                                                                                                                                                                                                                                                                                                                                                                                                                                                                                                                                                                                                                                                                                                                                                                                                                                                                                                                                                                                                                                                                                                                                                                                                                                                               | 1.22           1.22           1.58           1.58           1.7           1.97           2.15           2.15           2.4           1.22           1.58           1.55                                                                                                                                                                                                                                                                                                                                                                                                                                                                                                                                                                                                                                                                                                                                                                                                                                                                                                                                                                                                                                                                                                                                                                                                                                                                                                                                                                                                                                                                                                                                                                                                                                                                                                                                                                                                                                                                                                                                                                                                                                                                                                                                                                                                                                                                                                                                                                                                                                                                                                                                                                                                                                                                  | 23<br>23<br>1-23<br>1-23<br>2-23<br>2-23<br>4-23<br>4-23<br>4-23<br>5-23<br>5-23<br>6-23                                                                                                                                                                                                                                                                                                                                                                                                                                                                                                                                                                                                                                                                                                                                                                                                                                                                                                                                                                                                                                                                                                                                                                                                                                                                                                                                                                                                                                                                                                                                                                                                                                                                                                                                                                                                                                                                                                                                                                                                                                                                                                                                                                                                                                                                                                                                                                                                                                                                                                                                                                                                                                                                                                                                                 | 4032<br>4032<br>4032<br>4032<br>4032<br>4032<br>4032<br>4032                                        | 1-1<br>1-3<br>1-2<br>1-4<br>1-6<br>1-1<br>1-3<br>1-6<br>1-1<br>1-3<br>1-2<br>1-2<br>1-2<br>1-2<br>1-2<br>1-2<br>1-2<br>1-2<br>1-2<br>1-2<br>1-2<br>1-2<br>1-2<br>1-2<br>1-2<br>1-2<br>1-2<br>1-2<br>1-2<br>1-2<br>1-2<br>1-2<br>1-2<br>1-2<br>1-2<br>1-2<br>1-2<br>1-2<br>1-2<br>1-2<br>1-2<br>1-2<br>1-2<br>1-2<br>1-2<br>1-2<br>1-2<br>1-2<br>1-2<br>1-2<br>1-2<br>1-2<br>1-2<br>1-2<br>1-2<br>1-2<br>1-2<br>1-2<br>1-2<br>1-2<br>1-2<br>1-2<br>1-2<br>1-2<br>1-2<br>1-2<br>1-2<br>1-2<br>1-2<br>1-2<br>1-2<br>1-2<br>1-2<br>1-4<br>1-2<br>1-4<br>1-2<br>1-4<br>1-2<br>1-4<br>1-4<br>1-2<br>1-4<br>1-4<br>1-4<br>1-4<br>1-4<br>1-4<br>1-4<br>1-4<br>1-4<br>1-4<br>1-4<br>1-4<br>1-4<br>1-4<br>1-4<br>1-4<br>1-4<br>1-4<br>1-4<br>1-4<br>1-4<br>1-4<br>1-4<br>1-4<br>1-4<br>1-4<br>1-4<br>1-4<br>1-4<br>1-4<br>1-4<br>1-4<br>1-4<br>1-4<br>1-4<br>1-4<br>1-4<br>1-4<br>1-4<br>1-4<br>1-4<br>1-4<br>1-4<br>1-4<br>1-4<br>1-4<br>1-4<br>1-4<br>1-4<br>1-4<br>1-4<br>1-4<br>1-4<br>1-4<br>1-4<br>1-4<br>1-4<br>1-4<br>1-4<br>1-4<br>1-4<br>1-4<br>1-4<br>1-4<br>1-4<br>1-4<br>1-4<br>1-4<br>1-4<br>1-4<br>1-4<br>1-4<br>1-4<br>1-4<br>1-4<br>1-4<br>1-4<br>1-4<br>1-4<br>1-4<br>1-4<br>1-4<br>1-4<br>1-4<br>1-4<br>1-4<br>1-4<br>1-4<br>1-4<br>1-4<br>1-4<br>1-4<br>1-4<br>1-4<br>1-4<br>1-4<br>1-4<br>1-4<br>1-4<br>1-4<br>1-4<br>1-4<br>1-4<br>1-4<br>1-4<br>1-4<br>1-4<br>1-4<br>1-4<br>1-4<br>1-4<br>1-4<br>1-4<br>1-4<br>1-4<br>1-4<br>1-4<br>1-4<br>1-4<br>1-4<br>1-4<br>1-4<br>1-4<br>1-4<br>1-4<br>1-4<br>1-4<br>1-4<br>1-4<br>1-4<br>1-4<br>1-4<br>1-4<br>1-4<br>1-4<br>1-4<br>1-4<br>1-4<br>1-4<br>1-4<br>1-4<br>1-4<br>1-4<br>1-4<br>1-4<br>1-4<br>1-4<br>1-4<br>1-4<br>1-4<br>1-4<br>1-4<br>1-4<br>1-4<br>1-4<br>1-4<br>1-4<br>1-4<br>1-4<br>1-4<br>1-4<br>1-4<br>1-4<br>1-4<br>1-4<br>1-4<br>1-4<br>1-4<br>1-4<br>1-4<br>1-4<br>1-4<br>1-4<br>1-4<br>1-4<br>1-4<br>1-4<br>1-4<br>1-4<br>1-4<br>1-4<br>1-4<br>1-4<br>1-4<br>1-4<br>1-4<br>1-4<br>1-4<br>1-4<br>1-4<br>1-4<br>1-4<br>1-4<br>1-4<br>1-4<br>1-4<br>1-4<br>1-4<br>1-4<br>1-4<br>1-4<br>1-4<br>1-4<br>1-4<br>1-4<br>1-4<br>1-4<br>1-4<br>1-4<br>1-4                                                                                                                                                                                                                                                                                                                                                                      |           |
| 0<br>0.3<br>0.2<br>0<br>0<br>0<br>0<br>0<br>0<br>0<br>0<br>0<br>0<br>0<br>0<br>0                          | β<br>β<br>2.4<br>                                                                                                                                            | $\begin{array}{r c c c c c c c c c c c c c c c c c c c$                                                                                                                                                                                                                                                                                                                                                                                                                                                                                                                                                                                                                                                                                                                                                                                                                                                                                                                                                                                                                                                                                                                                                                                                                                                                                                                                                                                                                                                                                                                                                                                                                                                                                                                                                                                                                                                                                                                                                                                                                                                                                                                                                                                                                                                                                                                                                                                                                                                                                                                                                                                                                                                                                                                                                                                                                                                                                                                                                                                                                                                                               | 1.22           1.22           1.58           1.58           1.7           1.97           2.15           2.15           2.4           1.22           1.58           1.7                                                                                                                                                                                                                                                                                                                                                                                                                                                                                                                                                                                                                                                                                                                                                                                                                                                                                                                                                                                                                                                                                                                                                                                                                                                                                                                                                                                                                                                                                                                                                                                                                                                                                                                                                                                                                                                                                                                                                                                                                                                                                                                                                                                                                                                                                                                                                                                                                                                                                                                                                                                                                                                                   | 23<br>23<br>1-23<br>1-23<br>2-23<br>2-23<br>4-23<br>4-23<br>4-23<br>5-23<br>5-23<br>6-23<br>6-23<br>23                                                                                                                                                                                                                                                                                                                                                                                                                                                                                                                                                                                                                                                                                                                                                                                                                                                                                                                                                                                                                                                                                                                                                                                                                                                                                                                                                                                                                                                                                                                                                                                                                                                                                                                                                                                                                                                                                                                                                                                                                                                                                                                                                                                                                                                                                                                                                                                                                                                                                                                                                                                                                                                                                                                                   | 4032<br>4032<br>4032<br>4032<br>4032<br>4032<br>4032<br>4032                                        | $   \begin{array}{r}     1-1 \\     1-3 \\     1-2 \\     1-4 \\     1-6 \\     1-1 \\     1-3 \\     1-1 \\     1-3 \\     1-6 \\     1-1 \\     1-3 \\     1-2 \\     1-4 \\     1-6 \\   \end{array} $                                                                                                                                                                                                                                                                                                                                                                                                                                                                                                                                                                                                                                                                                                                                                                                                                                                                                                                                                                                                                                                                                                                                                                                                                                                                                                                                                                                                                                                                                                                                                                                                                                                                                                                                                                                                                                                                                                                                                                                                                                                                                                                                                                                                                                                                                     |           |
| 0<br>0.3<br>0.2<br>0<br>0<br>0<br>0<br>0<br>0<br>0<br>0<br>0<br>0<br>0<br>0<br>0<br>0<br>0<br>0<br>0<br>0 | β<br>β<br>2.4<br>                                                                                                                                            | $\begin{array}{r c c c c c c c c c c c c c c c c c c c$                                                                                                                                                                                                                                                                                                                                                                                                                                                                                                                                                                                                                                                                                                                                                                                                                                                                                                                                                                                                                                                                                                                                                                                                                                                                                                                                                                                                                                                                                                                                                                                                                                                                                                                                                                                                                                                                                                                                                                                                                                                                                                                                                                                                                                                                                                                                                                                                                                                                                                                                                                                                                                                                                                                                                                                                                                                                                                                                                                                                                                                                               | 1.22           1.22           1.58           1.58           1.7           1.97           2.15           2.15           2.4           1.22           1.58           1.7           1.97           2.15           2.15           1.22           1.58           1.58           1.7           1.97                                                                                                                                                                                                                                                                                                                                                                                                                                                                                                                                                                                                                                                                                                                                                                                                                                                                                                                                                                                                                                                                                                                                                                                                                                                                                                                                                                                                                                                                                                                                                                                                                                                                                                                                                                                                                                                                                                                                                                                                                                                                                                                                                                                                                                                                                                                                                                                                                                                                                                                                            | 23<br>23<br>1-23<br>1-23<br>1-23<br>2-23<br>2-23<br>4-23<br>4-23<br>5-23<br>5-23<br>6-23<br>6-23<br>7-23                                                                                                                                                                                                                                                                                                                                                                                                                                                                                                                                                                                                                                                                                                                                                                                                                                                                                                                                                                                                                                                                                                                                                                                                                                                                                                                                                                                                                                                                                                                                                                                                                                                                                                                                                                                                                                                                                                                                                                                                                                                                                                                                                                                                                                                                                                                                                                                                                                                                                                                                                                                                                                                                                                                                 | 4032<br>4032<br>4032<br>4032<br>4032<br>4032<br>4032<br>4032                                        | $   \begin{array}{r}     1-1 \\     1-3 \\     1-2 \\     1-4 \\     1-6 \\     1-1 \\     1-3 \\     1-1 \\     1-3 \\     1-6 \\     1-1 \\     1-2 \\     1-4 \\     1-6 \\     1-1 \\     1-6 \\     1-1   \end{array} $                                                                                                                                                                                                                                                                                                                                                                                                                                                                                                                                                                                                                                                                                                                                                                                                                                                                                                                                                                                                                                                                                                                                                                                                                                                                                                                                                                                                                                                                                                                                                                                                                                                                                                                                                                                                                                                                                                                                                                                                                                                                                                                                                                                                                                                                  |           |
| 0<br>0.3<br>0.2<br>0<br>0<br>0<br>0<br>0<br>0<br>0<br>0<br>0<br>0<br>0<br>0<br>0                          | β<br>β<br>2.4<br>                                                                                                                                            | $ \begin{array}{ c c c c c c c c c c c c c c c c c c c$                                                                                                                                                                                                                                                                                                                                                                                                                                                                                                                                                                                                                                                                                                                                                                                                                                                                                                                                                                                                                                                                                                                                                                                                                                                                                                                                                                                                                                                                                                                                                                                                                                                                                                                                                                                                                                                                                                                                                                                                                                                                                                                                                                                                                                                                                                                                                                                                                                                                                                                                                                                                                                                                                                                                                                                                                                                                                                                                                                                                                                                                               | 1.22           1.22           1.58           1.58           1.7           1.97           2.15           2.15           2.4           1.22           1.58           1.7           1.97           2.15           2.4           1.22           1.58           1.58           1.77           1.97           1.97           1.97                                                                                                                                                                                                                                                                                                                                                                                                                                                                                                                                                                                                                                                                                                                                                                                                                                                                                                                                                                                                                                                                                                                                                                                                                                                                                                                                                                                                                                                                                                                                                                                                                                                                                                                                                                                                                                                                                                                                                                                                                                                                                                                                                                                                                                                                                                                                                                                                                                                                                                              | 23<br>23<br>1-23<br>1-23<br>2-23<br>2-23<br>4-23<br>4-23<br>5-23<br>6-23<br>6-23<br>6-23<br>7-23<br>7-23                                                                                                                                                                                                                                                                                                                                                                                                                                                                                                                                                                                                                                                                                                                                                                                                                                                                                                                                                                                                                                                                                                                                                                                                                                                                                                                                                                                                                                                                                                                                                                                                                                                                                                                                                                                                                                                                                                                                                                                                                                                                                                                                                                                                                                                                                                                                                                                                                                                                                                                                                                                                                                                                                                                                 | 4032<br>4032<br>4032<br>4032<br>4032<br>4032<br>4032<br>4032                                        | $   \begin{array}{r}     1-1 \\     1-3 \\     1-2 \\     1-4 \\     1-6 \\     1-1 \\     1-3 \\     1-1 \\     1-3 \\     1-6 \\     1-1 \\     1-2 \\     1-4 \\     1-6 \\     1-1 \\     1-1 \\     1-3 \\   \end{array} $                                                                                                                                                                                                                                                                                                                                                                                                                                                                                                                                                                                                                                                                                                                                                                                                                                                                                                                                                                                                                                                                                                                                                                                                                                                                                                                                                                                                                                                                                                                                                                                                                                                                                                                                                                                                                                                                                                                                                                                                                                                                                                                                                                                                                                                               |           |
| 0<br>0.3<br>0.2<br>0<br>0<br>0<br>0<br>0<br>0<br>0<br>0<br>0<br>0<br>0<br>0<br>0<br>0<br>0<br>0<br>0<br>0 | β<br>β<br>2.4<br>                                                                                                                                            | $ \begin{array}{ c c c c c c } \hline \\ \hline $                                                                                                                                                                                                                                                                                                                                                                                                                                                                                                                                                                                                                                                                                                                                                                                                                                                                                                                                                                                                                                                                                                                                                                                                                                                                                                                                                                                                                                                                                                                                                                                                                                                                                                                                                                                                                                                                                                                                                                                                                                                                                                                                                                                                                                                                                                                                                                                                                                                                                                                                                                                                                                                                                                                                                                                                                                                                                                                                                                                                     | 1.22           1.22           1.58           1.58           1.7           1.97           2.15           2.15           2.4           1.22           1.58           1.7           1.97           2.15           2.4           1.22           1.58           1.58           1.7           1.97           1.97           1.97           2.15                                                                                                                                                                                                                                                                                                                                                                                                                                                                                                                                                                                                                                                                                                                                                                                                                                                                                                                                                                                                                                                                                                                                                                                                                                                                                                                                                                                                                                                                                                                                                                                                                                                                                                                                                                                                                                                                                                                                                                                                                                                                                                                                                                                                                                                                                                                                                                                                                                                                                                | 23<br>23<br>1-23<br>1-23<br>2-23<br>2-23<br>4-23<br>4-23<br>4-23<br>5-23<br>6-23<br>6-23<br>7-23<br>7-23<br>9-23                                                                                                                                                                                                                                                                                                                                                                                                                                                                                                                                                                                                                                                                                                                                                                                                                                                                                                                                                                                                                                                                                                                                                                                                                                                                                                                                                                                                                                                                                                                                                                                                                                                                                                                                                                                                                                                                                                                                                                                                                                                                                                                                                                                                                                                                                                                                                                                                                                                                                                                                                                                                                                                                                                                         | 4032<br>4032<br>4032<br>4032<br>4032<br>4032<br>4032<br>4032                                        | $   \begin{array}{r}     1-1 \\     1-3 \\     1-2 \\     1-4 \\     1-6 \\     1-1 \\     1-3 \\     1-1 \\     1-3 \\     1-6 \\     1-1 \\     1-3 \\     1-2 \\     1-4 \\     1-6 \\     1-1 \\     1-3 \\     1-1 \\     1-3 \\     1-1 \\     1-3 \\     1-1   \end{array} $                                                                                                                                                                                                                                                                                                                                                                                                                                                                                                                                                                                                                                                                                                                                                                                                                                                                                                                                                                                                                                                                                                                                                                                                                                                                                                                                                                                                                                                                                                                                                                                                                                                                                                                                                                                                                                                                                                                                                                                                                                                                                                                                                                                                           |           |
| 0<br>0.3<br>0.2<br>0<br>0<br>0<br>0<br>0<br>0<br>0<br>0<br>0<br>0<br>0<br>0<br>0<br>0<br>0<br>0<br>0<br>0 | β<br>β<br>2.4<br>                                                                                                                                            | $\begin{tabular}{ l l l l l l l l l l l l l l l l l l l$                                                                                                                                                                                                                                                                                                                                                                                                                                                                                                                                                                                                                                                                                                                                                                                                                                                                                                                                                                                                                                                                                                                                                                                                                                                                                                                                                                                                                                                                                                                                                                                                                                                                                                                                                                                                                                                                                                                                                                                                                                                                                                                                                                                                                                                                                                                                                                                                                                                                                                                                                                                                                                                                                                                                                                                                                                                                                                                                                                                                                                                                              | 1.22           1.22           1.58           1.58           1.7           1.97           2.15           2.15           2.4           1.22           1.58           1.7           1.97           2.15           2.4           1.22           1.58           1.7           1.97           1.97           2.15                                                                                                                                                                                                                                                                                                                                                                                                                                                                                                                                                                                                                                                                                                                                                                                                                                                                                                                                                                                                                                                                                                                                                                                                                                                                                                                                                                                                                                                                                                                                                                                                                                                                                                                                                                                                                                                                                                                                                                                                                                                                                                                                                                                                                                                                                                                                                                                                                                                                                                                              | 23<br>23<br>1-23<br>1-23<br>2-23<br>2-23<br>4-23<br>4-23<br>4-23<br>5-23<br>5-23<br>6-23<br>6-23<br>7-23<br>7-23<br>9-23<br>3-23                                                                                                                                                                                                                                                                                                                                                                                                                                                                                                                                                                                                                                                                                                                                                                                                                                                                                                                                                                                                                                                                                                                                                                                                                                                                                                                                                                                                                                                                                                                                                                                                                                                                                                                                                                                                                                                                                                                                                                                                                                                                                                                                                                                                                                                                                                                                                                                                                                                                                                                                                                                                                                                                                                         | 4032<br>4032<br>4032<br>4032<br>4032<br>4032<br>4032<br>4032                                        | $   \begin{array}{r}     1-1 \\     1-3 \\     1-2 \\     1-4 \\     1-6 \\     1-1 \\     1-3 \\     1-1 \\     1-3 \\     1-6 \\     1-1 \\     1-2 \\     1-4 \\     1-6 \\     1-1 \\     1-3 \\     1-1 \\     1-3 \\     1-1 \\     1-1 \\     1-6 \\     1-1 \\     1-6 \\     1-1 \\     1-6 \\     1-1 \\     1-6 \\     1-1 \\     1-6 \\     1-1 \\     1-6 \\     1-1 \\     1-6 \\     1-1 \\     1-6 \\     1-1 \\     1-6 \\     1-1 \\     1-6 \\     1-1 \\     1-6 \\     1-1 \\     1-6 \\     1-1 \\     1-6 \\     1-1 \\     1-6 \\     1-1 \\     1-6 \\     1-1 \\     1-6 \\     1-1 \\     1-6 \\     1-1 \\     1-6 \\     1-1 \\     1-6 \\     1-1 \\     1-6 \\     1-1 \\     1-6 \\     1-1 \\     1-6 \\     1-1 \\     1-6 \\     1-1 \\     1-6 \\     1-1 \\     1-6 \\     1-1 \\     1-6 \\     1-1 \\     1-6 \\     1-1 \\     1-6 \\     1-1 \\     1-6 \\     1-1 \\     1-6 \\     1-1 \\     1-6 \\     1-1 \\     1-6 \\     1-1 \\     1-6 \\     1-1 \\     1-6 \\     1-1 \\     1-6 \\     1-1 \\     1-6 \\     1-1 \\     1-6 \\     1-1 \\     1-6 \\     1-1 \\     1-6 \\     1-1 \\     1-6 \\     1-1 \\     1-6 \\     1-1 \\     1-6 \\     1-1 \\     1-6 \\     1-1 \\     1-6 \\     1-1 \\     1-6 \\     1-1 \\     1-6 \\     1-1 \\     1-6 \\     1-1 \\     1-6 \\     1-1 \\     1-1 \\     1-1 \\     1-1 \\     1-1 \\     1-1 \\     1-1 \\     1-1 \\     1-1 \\     1-1 \\     1-1 \\     1-1 \\     1-1 \\     1-1 \\     1-1 \\     1-1 \\     1-1 \\     1-1 \\     1-1 \\     1-1 \\     1-1 \\     1-1 \\     1-1 \\     1-1 \\     1-1 \\     1-1 \\     1-1 \\     1-1 \\     1-1 \\     1-1 \\     1-1 \\     1-1 \\     1-1 \\     1-1 \\     1-1 \\     1-1 \\     1-1 \\     1-1 \\     1-1 \\     1-1 \\     1-1 \\     1-1 \\     1-1 \\     1-1 \\     1-1 \\     1-1 \\     1-1 \\     1-1 \\     1-1 \\     1-1 \\     1-1 \\     1-1 \\     1-1 \\     1-1 \\     1-1 \\     1-1 \\     1-1 \\     1-1 \\     1-1 \\     1-1 \\     1-1 \\     1-1 \\     1-1 \\     1-1 \\     1-1 \\     1-1 \\     1-1 \\     1-1 \\     1-1 \\     1-1 \\     1-1 \\     1-1 \\     1-1 \\     1-1 \\     1-1 \\     1-1 \\     1-1 \\     1-1 \\     1-1 \\     1-1 \\     1-1 \\     1-1 \\     1-1 \\     1-1 \\     1-1 \\     1-1 \\     1-1 \\     1-1 \\     1-$                                                                                                                                         |           |
| 0<br>0.3<br>0.2<br>0<br>0<br>0<br>0<br>0<br>0<br>0<br>0<br>0<br>0<br>0<br>0<br>0                          | β<br>β<br>2.4<br>                                                                                                                                            | $ \begin{array}{ c c c c c } \hline \\ \hline $                                                                                                                                                                                                                                                                                                                                                                                                                                                                                                                                                                                                                                                                                                                                                                                                                                                                                                                                                                                                                                                                                                                                                                                                                                                                                                                                                                                                                                                                                                                                                                                                                                                                                                                                                                                                                                                                                                                                                                                                                                                                                                                                                                                                                                                                                                                                                                                                                                                                                                                                                                                                                                                                                                                                                                                                                                                                                                                                                                                                       | 1.22           1.22           1.58           1.58           1.7           1.97           2.15           2.15           2.4           1.22           1.58           1.97           2.15           2.4           1.22           1.58           1.7           1.97           1.97           2.15           2.4           1.22           1.58           1.7           1.97           2.15           2.4           2.15           2.4                                                                                                                                                                                                                                                                                                                                                                                                                                                                                                                                                                                                                                                                                                                                                                                                                                                                                                                                                                                                                                                                                                                                                                                                                                                                                                                                                                                                                                                                                                                                                                                                                                                                                                                                                                                                                                                                                                                                                                                                                                                                                                                                                                                                                                                                                                                                                                                                         | 23<br>23<br>1-23<br>1-23<br>2-23<br>2-23<br>4-23<br>4-23<br>4-23<br>5-23<br>5-23<br>6-23<br>6-23<br>7-23<br>7-23<br>9-23<br>3-23<br>3-23                                                                                                                                                                                                                                                                                                                                                                                                                                                                                                                                                                                                                                                                                                                                                                                                                                                                                                                                                                                                                                                                                                                                                                                                                                                                                                                                                                                                                                                                                                                                                                                                                                                                                                                                                                                                                                                                                                                                                                                                                                                                                                                                                                                                                                                                                                                                                                                                                                                                                                                                                                                                                                                                                                 | 4032<br>4032<br>4032<br>4032<br>4032<br>4032<br>4032<br>4032                                        | 1-1<br>1-3<br>1-2<br>1-4<br>1-6<br>1-1<br>1-3<br>1-1<br>1-3<br>1-6<br>1-1<br>1-3<br>1-2<br>1-4<br>1-6<br>1-1<br>1-3<br>1-2<br>1-4<br>1-3<br>1-2<br>1-4<br>1-3<br>1-1<br>1-3<br>1-2<br>1-4<br>1-3<br>1-2<br>1-4<br>1-3<br>1-2<br>1-4<br>1-3<br>1-2<br>1-4<br>1-3<br>1-2<br>1-4<br>1-3<br>1-2<br>1-4<br>1-3<br>1-2<br>1-4<br>1-3<br>1-2<br>1-4<br>1-3<br>1-2<br>1-4<br>1-3<br>1-2<br>1-4<br>1-3<br>1-2<br>1-4<br>1-3<br>1-2<br>1-4<br>1-5<br>1-2<br>1-1<br>1-5<br>1-1<br>1-5<br>1-1<br>1-5<br>1-1<br>1-5<br>1-1<br>1-5<br>1-1<br>1-5<br>1-1<br>1-5<br>1-1<br>1-5<br>1-1<br>1-5<br>1-1<br>1-5<br>1-1<br>1-6<br>1-1<br>1-6<br>1-1<br>1-6<br>1-1<br>1-6<br>1-1<br>1-6<br>1-1<br>1-6<br>1-1<br>1-6<br>1-1<br>1-6<br>1-1<br>1-6<br>1-1<br>1-6<br>1-1<br>1-6<br>1-1<br>1-6<br>1-1<br>1-6<br>1-1<br>1-6<br>1-1<br>1-6<br>1-1<br>1-6<br>1-1<br>1-6<br>1-8<br>1-8<br>1-8<br>1-8<br>1-8<br>1-8<br>1-8<br>1-8<br>1-8<br>1-8<br>1-8<br>1-8<br>1-8<br>1-8<br>1-8<br>1-8<br>1-8<br>1-8<br>1-8<br>1-8<br>1-8<br>1-8<br>1-8<br>1-8<br>1-8<br>1-8<br>1-8<br>1-8<br>1-8<br>1-8<br>1-8<br>1-8<br>1-8<br>1-8<br>1-8<br>1-8<br>1-8<br>1-8<br>1-8<br>1-8<br>1-8<br>1-8<br>1-8<br>1-8<br>1-8<br>1-8<br>1-8<br>1-8<br>1-8<br>1-8<br>1-8<br>1-8<br>1-8<br>1-8<br>1-8<br>1-8<br>1-8<br>1-8<br>1-8<br>1-8<br>1-8<br>1-8<br>1-8<br>1-8<br>1-8<br>1-8<br>1-8<br>1-8<br>1-8<br>1-8<br>1-8<br>1-8<br>1-8<br>1-8<br>1-8<br>1-8<br>1-8<br>1-8<br>1-8<br>1-8<br>1-8<br>1-8<br>1-8<br>1-8<br>1-8<br>1-8<br>1-8<br>1-8<br>1-8<br>1-8<br>1-8<br>1-8<br>1-8<br>1-8<br>1-8<br>1-8<br>1-8<br>1-8<br>1-8<br>1-8<br>1-8<br>1-8<br>1-8<br>1-8<br>1-8<br>1-8<br>1-8<br>1-8<br>1-8<br>1-8<br>1-8<br>1-8<br>1-8<br>1-8<br>1-8<br>1-8<br>1-8<br>1-8<br>1-8<br>1-8<br>1-8<br>1-8<br>1-8<br>1-8<br>1-8<br>1-8<br>1-8<br>1-8<br>1-8<br>1-8<br>1-8<br>1-8<br>1-8<br>1-8<br>1-8<br>1-8<br>1-8<br>1-8<br>1-8<br>1-8<br>1-8<br>1-8<br>1-8<br>1-8<br>1-8<br>1-8<br>1-8<br>1-8<br>1-8<br>1-8<br>1-8<br>1-8<br>1-8<br>1-8<br>1-8<br>1-8<br>1-8<br>1-8<br>1-8<br>1-8<br>1-8<br>1-8<br>1-8<br>1-8<br>1-8<br>1-8<br>1-8<br>1-8<br>1-8<br>1-8<br>1-8<br>1-8<br>1-8<br>1-8<br>1-8<br>1-8                                                                                                                                                                                                                                                                                                                                                                      |           |
| 0<br>0.3<br>0.2<br>0<br>0<br>0<br>0<br>0<br>0<br>0<br>0<br>0<br>0<br>0<br>0<br>0<br>0<br>0<br>0<br>0<br>0 | 3<br>3<br>2<br>2<br>4<br>5<br>5<br>4                                                                                                                         | $ \begin{array}{ c c c c c } \hline \\ \hline $                                                                                                                                                                                                                                                                                                                                                                                                                                                                                                                                                                                                                                                                                                                                                                                                                                                                                                                                                                                                                                                                                                                                                                                                                                                                                                                                                                                                                                                                                                                                                                                                                                                                                                                                                                                                                                                                                                                                                                                                                                                                                                                                                                                                                                                                                                                                                                                                                                                                                                                                                                                                                                                                                                                                                                                                                                                                                                                                                                                                       | 1.22           1.22           1.58           1.58           1.7           1.97           2.15           2.15           2.4           1.22           1.58           1.7           1.97           2.15           2.4           1.22           1.58           1.7           1.97           2.97           2.97           1.97           2.15           2.4           1.97           2.15           2.4           1.97           2.15           2.4           2.4           1.97                                                                                                                                                                                                                                                                                                                                                                                                                                                                                                                                                                                                                                                                                                                                                                                                                                                                                                                                                                                                                                                                                                                                                                                                                                                                                                                                                                                                                                                                                                                                                                                                                                                                                                                                                                                                                                                                                                                                                                                                                                                                                                                                                                                                                                                                                                                                                             | 23<br>23<br>1-23<br>1-23<br>2-23<br>2-23<br>4-23<br>4-23<br>4-23<br>5-23<br>6-23<br>6-23<br>7-23<br>7-23<br>3-23<br>3-23<br>7-23                                                                                                                                                                                                                                                                                                                                                                                                                                                                                                                                                                                                                                                                                                                                                                                                                                                                                                                                                                                                                                                                                                                                                                                                                                                                                                                                                                                                                                                                                                                                                                                                                                                                                                                                                                                                                                                                                                                                                                                                                                                                                                                                                                                                                                                                                                                                                                                                                                                                                                                                                                                                                                                                                                         | 4032<br>4032<br>4032<br>4032<br>4032<br>4032<br>4032<br>4032                                        | 1-1<br>1-3<br>1-2<br>1-4<br>1-6<br>1-1<br>1-3<br>1-1<br>1-3<br>1-6<br>1-1<br>1-3<br>1-2<br>1-4<br>1-4<br>1-6<br>1-1<br>1-3<br>1-2<br>1-4<br>1-3<br>1-2<br>1-4<br>1-3<br>1-1<br>1-3<br>1-2<br>1-4<br>1-3<br>1-1<br>1-3<br>1-2<br>1-4<br>1-3<br>1-2<br>1-4<br>1-3<br>1-2<br>1-4<br>1-3<br>1-2<br>1-4<br>1-3<br>1-2<br>1-4<br>1-3<br>1-2<br>1-4<br>1-3<br>1-2<br>1-4<br>1-3<br>1-2<br>1-4<br>1-3<br>1-2<br>1-4<br>1-3<br>1-2<br>1-4<br>1-3<br>1-2<br>1-4<br>1-3<br>1-2<br>1-4<br>1-3<br>1-2<br>1-4<br>1-3<br>1-2<br>1-4<br>1-5<br>1-1<br>1-5<br>1-1<br>1-6<br>1-1<br>1-6<br>1-1<br>1-6<br>1-1<br>1-6<br>1-1<br>1-6<br>1-8<br>1-8<br>1-8<br>1-8                                                                                                                                                                                                                                                                                                                                                                                                                                                                                                                                                                                                                                                                                                                                                                                                                                                                                                                                                                                                                                                                                                                                                                                                                                                                                                                                                                                                                                                                                                                                                                                                                                                                                                                                                                                                                                                   |           |
| 0<br>0.3<br>0.2<br>0.2<br>0<br>0<br>0<br>0<br>0<br>0<br>0<br>0<br>0<br>0<br>0<br>0<br>0                   | 3<br>3<br>2<br>2<br>4<br>5<br>5<br>4                                                                                                                         | $ \begin{array}{                                    $                                                                                                                                                                                                                                                                                                                                                                                                                                                                                                                                                                                                                                                                                                                                                                                                                                                                                                                                                                                                                                                                                                                                                                                                                                                                                                                                                                                                                                                                                                                                                                                                                                                                                                                                                                                                                                                                                                                                                                                                                                                                                                                                                                                                                                                                                                                                                                                                                                                                                                                                                                                                                                                                                                                                                                                                                                                                                                                                                                                                                                                                                 | 1.22           1.22           1.58           1.58           1.7           1.97           2.15           2.15           2.15           2.15           1.22           1.58           1.7           1.97           1.58           1.7           1.97           1.97           2.15           2.4           1.22           1.58           1.7           1.97           2.15           2.4           1.97           1.97           2.15           2.4           1.97           1.58                                                                                                                                                                                                                                                                                                                                                                                                                                                                                                                                                                                                                                                                                                                                                                                                                                                                                                                                                                                                                                                                                                                                                                                                                                                                                                                                                                                                                                                                                                                                                                                                                                                                                                                                                                                                                                                                                                                                                                                                                                                                                                                                                                                                                                                                                                                                                           | 23<br>23<br>1-23<br>1-23<br>2-23<br>2-23<br>4-23<br>4-23<br>4-23<br>5-23<br>6-23<br>6-23<br>7-23<br>9-23<br>3-23<br>3-23<br>6-23<br>3-23<br>3-23<br>3-23                                                                                                                                                                                                                                                                                                                                                                                                                                                                                                                                                                                                                                                                                                                                                                                                                                                                                                                                                                                                                                                                                                                                                                                                                                                                                                                                                                                                                                                                                                                                                                                                                                                                                                                                                                                                                                                                                                                                                                                                                                                                                                                                                                                                                                                                                                                                                                                                                                                                                                                                                                                                                                                                                 | 4032<br>4032<br>4032<br>4032<br>4032<br>4032<br>4032<br>4032                                        | 1-1<br>1-3<br>1-2<br>1-4<br>1-1<br>1-3<br>1-1<br>1-3<br>1-1<br>1-3<br>1-2<br>1-4<br>1-4<br>1-6<br>1-1<br>1-3<br>1-2<br>1-4<br>1-1<br>1-3<br>1-2<br>1-1<br>1-3<br>1-2<br>1-1<br>1-3<br>1-2<br>1-1<br>1-3<br>1-1<br>1-3<br>1-2<br>1-1<br>1-3<br>1-1<br>1-3<br>1-2<br>1-1<br>1-3<br>1-1<br>1-3<br>1-2<br>1-1<br>1-3<br>1-1<br>1-3<br>1-2<br>1-1<br>1-3<br>1-2<br>1-1<br>1-3<br>1-1<br>1-3<br>1-1<br>1-3<br>1-1<br>1-3<br>1-1<br>1-3<br>1-1<br>1-3<br>1-1<br>1-3<br>1-1<br>1-3<br>1-1<br>1-1<br>1-3<br>1-1<br>1-1<br>1-3<br>1-1<br>1-1<br>1-3<br>1-1<br>1-1<br>1-3<br>1-1<br>1-1<br>1-3<br>1-1<br>1-1<br>1-3<br>1-1<br>1-6<br>1-1<br>1-8<br>1-8<br>1-9                                                                                                                                                                                                                                                                                                                                                                                                                                                                                                                                                                                                                                                                                                                                                                                                                                                                                                                                                                                                                                                                                                                                                                                                                                                                                                                                                                                                                                                                                                                                                                                                                                                                                                                                                                                                                                            |           |
| 0<br>0.3<br>0.2<br>0.2<br>0<br>0<br>0<br>0<br>0<br>0<br>0<br>0<br>0<br>0<br>0<br>0<br>0                   | 5<br>5<br>2<br>4<br>5<br>5<br>4<br>                                                                                                                          | $ \begin{array}{ c c c c c } \hline \\ \hline $                                                                                                                                                                                                                                                                                                                                                                                                                                                                                                                                                                                                                                                                                                                                                                                                                                                                                                                                                                                                                                                                                                                                                                                                                                                                                                                                                                                                                                                                                                                                                                                                                                                                                                                                                                                                                                                                                                                                                                                                                                                                                                                                                                                                                                                                                                                                                                                                                                                                                                                                                                                                                                                                                                                                                                                                                                                                                                                                                                                                       | 1.22           1.22           1.58           1.58           1.7           1.97           2.15           2.15           2.4           1.22           1.58           1.7           1.97           2.15           2.4           1.22           1.58           1.7           1.97           2.97           2.97           1.97           2.15           2.4           1.97           2.15           2.4           1.97           2.15           2.4           2.4           1.97                                                                                                                                                                                                                                                                                                                                                                                                                                                                                                                                                                                                                                                                                                                                                                                                                                                                                                                                                                                                                                                                                                                                                                                                                                                                                                                                                                                                                                                                                                                                                                                                                                                                                                                                                                                                                                                                                                                                                                                                                                                                                                                                                                                                                                                                                                                                                             | 23<br>23<br>1-23<br>1-23<br>2-23<br>2-23<br>4-23<br>4-23<br>4-23<br>5-23<br>6-23<br>6-23<br>7-23<br>9-23<br>3-23<br>3-23<br>6-23<br>3-23<br>3-23<br>3-23                                                                                                                                                                                                                                                                                                                                                                                                                                                                                                                                                                                                                                                                                                                                                                                                                                                                                                                                                                                                                                                                                                                                                                                                                                                                                                                                                                                                                                                                                                                                                                                                                                                                                                                                                                                                                                                                                                                                                                                                                                                                                                                                                                                                                                                                                                                                                                                                                                                                                                                                                                                                                                                                                 | 4032<br>4032<br>4032<br>4032<br>4032<br>4032<br>4032<br>4032                                        | 1-1<br>1-3<br>1-2<br>1-4<br>1-1<br>1-3<br>1-1<br>1-3<br>1-1<br>1-3<br>1-2<br>1-4<br>1-4<br>1-6<br>1-1<br>1-3<br>1-2<br>1-4<br>1-1<br>1-3<br>1-2<br>1-1<br>1-3<br>1-2<br>1-1<br>1-3<br>1-2<br>1-1<br>1-3<br>1-1<br>1-3<br>1-2<br>1-1<br>1-3<br>1-1<br>1-3<br>1-2<br>1-1<br>1-3<br>1-1<br>1-3<br>1-2<br>1-1<br>1-3<br>1-1<br>1-3<br>1-2<br>1-1<br>1-3<br>1-2<br>1-1<br>1-3<br>1-1<br>1-3<br>1-1<br>1-3<br>1-1<br>1-3<br>1-1<br>1-3<br>1-1<br>1-3<br>1-1<br>1-3<br>1-1<br>1-3<br>1-1<br>1-1<br>1-3<br>1-1<br>1-1<br>1-3<br>1-1<br>1-1<br>1-3<br>1-1<br>1-1<br>1-3<br>1-1<br>1-1<br>1-3<br>1-1<br>1-1<br>1-3<br>1-1<br>1-6<br>1-1<br>1-8<br>1-8<br>1-9                                                                                                                                                                                                                                                                                                                                                                                                                                                                                                                                                                                                                                                                                                                                                                                                                                                                                                                                                                                                                                                                                                                                                                                                                                                                                                                                                                                                                                                                                                                                                                                                                                                                                                                                                                                                                                            |           |
| 0<br>0.3<br>0.2<br>0<br>0<br>0<br>0<br>0<br>0<br>0<br>0<br>0<br>0<br>0<br>0<br>0                          | 5<br>5<br>2<br>4<br>5<br>4<br>5<br>5<br>4<br>5<br>5<br>4<br>5<br>5<br>5<br>5<br>5<br>5<br>5<br>5<br>5<br>5<br>5<br>5<br>5                                    | $ \begin{array}{ c c c c c } \hline \\ \hline $                                                                                                                                                                                                                                                                                                                                                                                                                                                                                                                                                                                                                                                                                                                                                                                                                                                                                                                                                                                                                                                                                                                                                                                                                                                                                                                                                                                                                                                                                                                                                                                                                                                                                                                                                                                                                                                                                                                                                                                                                                                                                                                                                                                                                                                                                                                                                                                                                                                                                                                                                                                                                                                                                                                                                                                                                                                                                                                                                                                                       | 1.22           1.22           1.58           1.58           1.7           1.97           2.15           2.15           2.15           2.4           1.22           1.58           1.7           1.97           2.15           2.4           1.22           1.58           1.7           1.97           2.15           2.4           1.97           2.15           2.4           1.97           1.97           1.97           1.97           1.97           1.58           1.58           1.58                                                                                                                                                                                                                                                                                                                                                                                                                                                                                                                                                                                                                                                                                                                                                                                                                                                                                                                                                                                                                                                                                                                                                                                                                                                                                                                                                                                                                                                                                                                                                                                                                                                                                                                                                                                                                                                                                                                                                                                                                                                                                                                                                                                                                                                                                                                                            | 23         1-23         1-23         2-23         2-23         4-23         4-23         5-23         6-23         7-23         3-23         3-23         3-23         3-23         3-23         6-23         6-23         6-23         6-23         6-23         6-23         6-23         6-23         6-23         6-23         6-23         6-23         6-23         6-23                                                                                                                                                                                                                                                                                                                                                                                                                                                                                                                                                                                                                                                                                                                                                                                                                                                                                                                                                                                                                                                                                                                                                                                                                                                                                                                                                                                                                                                                                                                                                                                                                                                                                                                                                                                                                                                                                                                                                                                                                                                                                                                                                                                                                                                                                                                                                                                                                                                           | 4032<br>4032<br>4032<br>4032<br>4032<br>4032<br>4032<br>4032                                        | 1-1<br>1-3<br>1-2<br>1-4<br>1-1<br>1-3<br>1-1<br>1-3<br>1-1<br>1-3<br>1-2<br>1-4<br>1-4<br>1-6<br>1-1<br>1-3<br>1-2<br>1-4<br>1-1<br>1-3<br>1-2<br>1-1<br>1-3<br>1-2<br>1-1<br>1-3<br>1-2<br>1-1<br>1-3<br>1-1<br>1-3<br>1-2<br>1-1<br>1-3<br>1-1<br>1-3<br>1-2<br>1-1<br>1-3<br>1-1<br>1-3<br>1-2<br>1-1<br>1-3<br>1-1<br>1-3<br>1-2<br>1-1<br>1-3<br>1-2<br>1-1<br>1-3<br>1-1<br>1-3<br>1-1<br>1-3<br>1-1<br>1-3<br>1-1<br>1-3<br>1-1<br>1-3<br>1-1<br>1-3<br>1-1<br>1-3<br>1-1<br>1-1<br>1-3<br>1-1<br>1-1<br>1-3<br>1-1<br>1-1<br>1-3<br>1-1<br>1-1<br>1-3<br>1-1<br>1-1<br>1-3<br>1-1<br>1-1<br>1-3<br>1-1<br>1-6<br>1-1<br>1-8<br>1-8<br>1-9                                                                                                                                                                                                                                                                                                                                                                                                                                                                                                                                                                                                                                                                                                                                                                                                                                                                                                                                                                                                                                                                                                                                                                                                                                                                                                                                                                                                                                                                                                                                                                                                                                                                                                                                                                                                                                            |           |
| 0<br>0.3<br>0.2<br>0<br>0<br>0<br>0<br>0<br>0<br>0<br>0<br>0<br>0<br>0<br>0<br>0                          | 5<br>5<br>2<br>4<br>3<br>3<br>3<br>3<br>3<br>3<br>3<br>3<br>3<br>3<br>3<br>3<br>3                                                                            | ▲       (HOST BOARD THICKNESS)         1.57 ±0.15         1.57 ±0.15         1.93 ±0.19         2.11 ±0.21         2.36 ±0.23         2.55 ±0.23, 2.6 ±0.23         2.55 ±0.23, 2.6 ±0.23         2.55 ±0.23, 2.6 ±0.23         2.57 ±0.15         1.57 ±0.15         1.57 ±0.15         1.57 ±0.15         1.57 ±0.15         1.57 ±0.15         1.57 ±0.15         1.57 ±0.15         1.57 ±0.15         1.57 ±0.15         1.57 ±0.23         2.36 ±0.23         2.36 ±0.23         2.36 ±0.23         2.36 ±0.23         2.36 ±0.23         2.36 ±0.23         2.55 ±0.23, 2.6 ±0.23         2.79 ±0.23         2.79 ±0.23         2.79 ±0.23         2.36 ±0.23         1.93 ±0.19         1.93 ±0.19         1.93 ±0.19         1.93 ±0.19         1.93 ±0.19         1.93 ±0.19                                                                                                                                                                                                                                                                                                                                                                                                                                                                                                                                                                                                                                                                                                                                                                                                                                                                                                                                                                                                                                                                                                                                                                                                                                                                                                                                                                                                                                                                                                                                                                                                                                                                                                                                                                                                                                                                                                                                                                                                                                                                                                                                                                                                                                                                                                                                                | 1.22           1.22           1.58           1.58           1.7           1.97           2.15           2.15           2.15           2.4           1.22           1.58           1.7           1.97           2.15           2.4           1.22           1.58           1.7           1.97           2.15           2.4           1.97           2.15           2.4           1.97           1.97           1.97           1.97           1.97           1.58           1.58           1.58                                                                                                                                                                                                                                                                                                                                                                                                                                                                                                                                                                                                                                                                                                                                                                                                                                                                                                                                                                                                                                                                                                                                                                                                                                                                                                                                                                                                                                                                                                                                                                                                                                                                                                                                                                                                                                                                                                                                                                                                                                                                                                                                                                                                                                                                                                                                            | 23<br>23<br>1-23<br>1-23<br>2-23<br>2-23<br>4-23<br>4-23<br>4-23<br>5-23<br>6-23<br>6-23<br>7-23<br>9-23<br>3-23<br>3-23<br>6-23<br>3-23<br>3-23<br>3-23                                                                                                                                                                                                                                                                                                                                                                                                                                                                                                                                                                                                                                                                                                                                                                                                                                                                                                                                                                                                                                                                                                                                                                                                                                                                                                                                                                                                                                                                                                                                                                                                                                                                                                                                                                                                                                                                                                                                                                                                                                                                                                                                                                                                                                                                                                                                                                                                                                                                                                                                                                                                                                                                                 | 4032<br>4032<br>4032<br>4032<br>4032<br>4032<br>4032<br>4032                                        | 1-1<br>1-3<br>1-2<br>1-4<br>1-1<br>1-3<br>1-1<br>1-3<br>1-1<br>1-3<br>1-2<br>1-4<br>1-4<br>1-6<br>1-1<br>1-3<br>1-2<br>1-4<br>1-1<br>1-3<br>1-2<br>1-1<br>1-3<br>1-2<br>1-1<br>1-3<br>1-2<br>1-1<br>1-3<br>1-1<br>1-3<br>1-2<br>1-1<br>1-3<br>1-1<br>1-3<br>1-2<br>1-1<br>1-3<br>1-1<br>1-3<br>1-2<br>1-1<br>1-3<br>1-1<br>1-3<br>1-2<br>1-1<br>1-3<br>1-2<br>1-1<br>1-3<br>1-1<br>1-3<br>1-1<br>1-3<br>1-1<br>1-3<br>1-1<br>1-3<br>1-1<br>1-3<br>1-1<br>1-3<br>1-1<br>1-3<br>1-1<br>1-1<br>1-3<br>1-1<br>1-1<br>1-3<br>1-1<br>1-1<br>1-3<br>1-1<br>1-1<br>1-3<br>1-1<br>1-1<br>1-3<br>1-1<br>1-1<br>1-3<br>1-1<br>1-6<br>1-1<br>1-8<br>1-8<br>1-9                                                                                                                                                                                                                                                                                                                                                                                                                                                                                                                                                                                                                                                                                                                                                                                                                                                                                                                                                                                                                                                                                                                                                                                                                                                                                                                                                                                                                                                                                                                                                                                                                                                                                                                                                                                                                                            |           |
| 0<br>0.3<br>0.2<br>0<br>0<br>0<br>0<br>0<br>0<br>0<br>0<br>0<br>0<br>0<br>0<br>0                          | 5<br>5<br>2<br>4<br>5<br>5<br>4<br>5<br>5<br>4<br>5<br>5<br>4<br>5<br>5<br>5<br>5<br>5<br>5<br>5<br>5<br>5<br>5<br>5<br>5<br>5                               | ▲       (HOST BOARD THICKNESS)         1.57 ±0.15         1.57 ±0.15         1.93 ±0.19         2.11±0.21         2.36 ±0.23         2.55 ±0.23 , 2.6±0.23         2.55 ±0.23 , 2.6±0.23         2.55 ±0.23 , 2.6±0.23         1.57 ±0.15         1.57 ±0.15         1.57 ±0.15         1.57 ±0.15         1.57 ±0.15         1.57 ±0.15         1.57 ±0.15         1.93 ±0.19         2.36 ±0.23         2.36 ±0.23         2.36 ±0.23         2.55 ±0.23 , 2.6±0.23         2.36 ±0.23         2.36 ±0.23         2.36 ±0.23         2.36 ±0.23         2.36 ±0.23         2.79 ±0.23         2.79 ±0.23         2.79 ±0.23         2.36 ±0.23         1.93 ±0.19         1.93 ±0.19         1.93 ±0.19                                                                                                                                                                                                                                                                                                                                                                                                                                                                                                                                                                                                                                                                                                                                                                                                                                                                                                                                                                                                                                                                                                                                                                                                                                                                                                                                                                                                                                                                                                                                                                                                                                                                                                                                                                                                                                                                                                                                                                                                                                                                                                                                                                                                                                                                                                                                                                                                                             | 1.22           1.22           1.58           1.58           1.7           1.97           2.15           2.15           2.15           2.15           2.15           1.22           1.58           1.7           1.97           1.97           2.4           1.22           1.58           1.7           1.97           2.15           2.4           1.97           1.97           1.97           1.97           1.97           1.97           1.97           1.97           1.58           1.58           1.58           1.58           TE Control                                                                                                                                                                                                                                                                                                                                                                                                                                                                                                                                                                                                                                                                                                                                                                                                                                                                                                                                                                                                                                                                                                                                                                                                                                                                                                                                                                                                                                                                                                                                                                                                                                                                                                                                                                                                                                                                                                                                                                                                                                                                                                                                                                                                                                                                                       | 23         1-23         1-23         2-23         2-23         4-23         4-23         5-23         6-23         7-23         3-23         3-23         3-23         3-23         3-23         6-23         6-23         6-23         6-23         6-23         6-23         6-23         6-23         6-23         6-23         6-23         6-23         6-23         6-23                                                                                                                                                                                                                                                                                                                                                                                                                                                                                                                                                                                                                                                                                                                                                                                                                                                                                                                                                                                                                                                                                                                                                                                                                                                                                                                                                                                                                                                                                                                                                                                                                                                                                                                                                                                                                                                                                                                                                                                                                                                                                                                                                                                                                                                                                                                                                                                                                                                           | 4032<br>4032<br>4032<br>4032<br>4032<br>4032<br>4032<br>4032                                        | 1-1<br>1-3<br>1-2<br>1-4<br>1-1<br>1-3<br>1-1<br>1-3<br>1-1<br>1-3<br>1-2<br>1-4<br>1-4<br>1-6<br>1-1<br>1-3<br>1-2<br>1-4<br>1-1<br>1-3<br>1-2<br>1-1<br>1-3<br>1-2<br>1-1<br>1-3<br>1-2<br>1-1<br>1-3<br>1-1<br>1-3<br>1-2<br>1-1<br>1-3<br>1-1<br>1-3<br>1-2<br>1-1<br>1-3<br>1-1<br>1-3<br>1-2<br>1-1<br>1-3<br>1-1<br>1-3<br>1-2<br>1-1<br>1-3<br>1-2<br>1-1<br>1-3<br>1-1<br>1-3<br>1-1<br>1-3<br>1-1<br>1-3<br>1-1<br>1-3<br>1-1<br>1-3<br>1-1<br>1-3<br>1-1<br>1-3<br>1-1<br>1-1<br>1-3<br>1-1<br>1-1<br>1-3<br>1-1<br>1-1<br>1-3<br>1-1<br>1-1<br>1-3<br>1-1<br>1-1<br>1-3<br>1-1<br>1-1<br>1-3<br>1-1<br>1-6<br>1-1<br>1-8<br>1-8<br>1-9                                                                                                                                                                                                                                                                                                                                                                                                                                                                                                                                                                                                                                                                                                                                                                                                                                                                                                                                                                                                                                                                                                                                                                                                                                                                                                                                                                                                                                                                                                                                                                                                                                                                                                                                                                                                                                            | B         |
| 0<br>0.3<br>0.2<br>0<br>0<br>0<br>0<br>0<br>0<br>0<br>0<br>0<br>0<br>0<br>0<br>0                          | 5<br>5<br>2<br>4<br>5<br>5<br>4<br>5<br>5<br>4<br>5<br>5<br>4<br>5<br>5<br>5<br>5<br>5<br>6<br>7<br>7<br>7<br>7<br>7<br>7<br>7<br>7<br>7<br>7<br>7<br>7<br>7 | ▲       (HOST BOARD THICKNESS)         1.57 ±0.15         1.57 ±0.15         1.93 ±0.19         2.11±0.21         2.36 ±0.23         2.55 ±0.23, 2.6±0.23         2.55 ±0.23, 2.6±0.23         2.55 ±0.23, 2.6±0.23         1.57 ±0.15         1.57 ±0.15         1.57 ±0.15         1.57 ±0.15         1.57 ±0.15         1.57 ±0.15         1.57 ±0.15         1.57 ±0.15         1.57 ±0.15         1.57 ±0.15         1.57 ±0.15         1.57 ±0.15         1.57 ±0.15         1.93 ±0.19         2.36 ±0.23         2.36 ±0.23         2.55±0.23, 2.6±0.23         2.55±0.23, 2.6±0.23         2.36 ±0.23         2.79 ±0.23         2.79 ±0.23         2.36 ±0.23         1.93 ±0.19         1.93 ±0.19         1.93 ±0.19         1.93 ±0.19         1.93 ±0.19         1.93 ±0.19                                                                                                                                                                                                                                                                                                                                                                                                                                                                                                                                                                                                                                                                                                                                                                                                                                                                                                                                                                                                                                                                                                                                                                                                                                                                                                                                                                                                                                                                                                                                                                                                                                                                                                                                                                                                                                                                                                                                                                                                                                                                                                                                                                                                                                                                                                                                             | 1.22           1.22           1.58           1.58           1.7           1.97           2.15           2.15           2.15           2.15           1.22           1.58           1.97           2.15           2.4           1.22           1.58           1.7           1.97           2.15           2.4           1.58           1.97           2.4           1.97           1.97           1.97           2.15           2.4           1.97           1.97           1.97           2.15           2.4           1.97           1.58           1.58           TE Conu           POSITION                                                                                                                                                                                                                                                                                                                                                                                                                                                                                                                                                                                                                                                                                                                                                                                                                                                                                                                                                                                                                                                                                                                                                                                                                                                                                                                                                                                                                                                                                                                                                                                                                                                                                                                                                                                                                                                                                                                                                                                                                                                                                                                                                                                                                                           | 23<br>23<br>1-23<br>1-23<br>2-23<br>2-23<br>4-23<br>4-23<br>4-23<br>5-23<br>6-23<br>6-23<br>7-23<br>9-23<br>3-23<br>3-23<br>6-23<br>6-23<br>6-23<br>6-23<br>6-23<br>6-23<br>6-23<br>6-23<br>6-23<br>6-23<br>6-23<br>7-23<br>7-23<br>6-23<br>6-23<br>7-23<br>7-23<br>7-23<br>7-23<br>7-23<br>7-23<br>7-23<br>7-23<br>7-23<br>7-23<br>7-23<br>7-23<br>7-23<br>7-23<br>7-23<br>7-23<br>7-23<br>7-23<br>7-23<br>7-23<br>7-23<br>7-23<br>7-23<br>7-23<br>7-23<br>7-23<br>7-23<br>7-23<br>7-23<br>7-23<br>7-23<br>7-23<br>7-23<br>7-23<br>7-23<br>7-23<br>7-23<br>7-23<br>7-23<br>7-23<br>7-23<br>7-23<br>7-23<br>7-23<br>7-23<br>7-23<br>7-23<br>7-23<br>7-23<br>7-23<br>7-23<br>7-23<br>7-23<br>7-23<br>7-23<br>7-23<br>7-23<br>7-23<br>7-23<br>7-23<br>7-23<br>7-23<br>7-23<br>7-23<br>7-23<br>7-23<br>7-23<br>7-23<br>7-23<br>7-23<br>7-23<br>7-23<br>7-23<br>7-23<br>7-23<br>7-23<br>7-23<br>7-23<br>7-23<br>7-23<br>7-23<br>7-23<br>7-23<br>7-23<br>7-23<br>7-23<br>7-23<br>7-23<br>7-23<br>7-23<br>7-23<br>7-23<br>7-23<br>7-23<br>7-23<br>7-23<br>7-23<br>7-23<br>7-23<br>7-23<br>7-23<br>7-23<br>7-23<br>7-23<br>7-23<br>7-23<br>7-23<br>7-23<br>7-23<br>7-23<br>7-23<br>7-23<br>7-23<br>7-23<br>7-23<br>7-23<br>7-23<br>7-23<br>7-23<br>7-23<br>7-23<br>7-23<br>7-23<br>7-23<br>7-23<br>7-23<br>7-23<br>7-23<br>7-23<br>7-23<br>7-23<br>7-23<br>7-23<br>7-23<br>7-23<br>7-23<br>7-23<br>7-23<br>7-23<br>7-23<br>7-23<br>7-23<br>7-23<br>7-23<br>7-23<br>7-23<br>7-23<br>7-23<br>7-23<br>7-23<br>7-23<br>7-23<br>7-23<br>7-23<br>7-23<br>7-23<br>7-23<br>7-23<br>7-23<br>7-23<br>7-23<br>7-23<br>7-23<br>7-23<br>7-23<br>7-23<br>7-23<br>7-23<br>7-23<br>7-23<br>7-23<br>7-23<br>7-23<br>7-23<br>7-23<br>7-23<br>7-23<br>7-23<br>7-23<br>7-23<br>7-23<br>7-23<br>7-23<br>7-23<br>7-23<br>7-23<br>7-23<br>7-23<br>7-23<br>7-23<br>7-23<br>7-23<br>7-23<br>7-23<br>7-23<br>7-23<br>7-23<br>7-23<br>7-23<br>7-23<br>7-23<br>7-23<br>7-23<br>7-23<br>7-23<br>7-23<br>7-23<br>7-23<br>7-23<br>7-23<br>7-23<br>7-23<br>7-23<br>7-23<br>7-23<br>7-23<br>7-23<br>7-23<br>7-23<br>7-23<br>7-23<br>7-23<br>7-23<br>7-23<br>7-23<br>7-23<br>7-23<br>7-23<br>7-23<br>7-23<br>7-23<br>7-23<br>7-23<br>7-23<br>7-23<br>7-23<br>7-23<br>7-23<br>7-23<br>7-23<br>7-23<br>7-23<br>7-23<br>7-23<br>7-23<br>7-23<br>7-23<br>7-23<br>7-23<br>7-23<br>7-23<br>7-23<br>7-23<br>7-23<br>7-23<br>7-23<br>7-23<br>7-23<br>7-23<br>7-23<br>7-23<br>7-23<br>7-23<br>7-23<br>7-23<br>7-23<br>7-23<br>7-23<br>7-23<br>7-23<br>7-23<br>7-23<br>7-23<br>7-23<br>7-23<br>7-23<br>7-23<br>7-23<br>7-23<br>7-23<br>7-23<br>7-23<br>7-23<br>7-23<br>7-23<br>7-23<br>7-23<br>7-23<br>7-23<br>7-23<br>7-23<br>7-23<br>7-23<br>7-23<br>7-23<br>7-23<br>7-23<br>7-23<br>7-23<br>7-23<br>7-23<br>7-23<br>7-23<br>7-23<br>7-23<br>7-23<br>7-23<br>7-23<br>7-23<br>7-23<br>7-23 | 4032<br>4032<br>4032<br>4032<br>4032<br>4032<br>4032<br>4032                                        | 1-1<br>1-3<br>1-2<br>1-4<br>1-1<br>1-3<br>1-1<br>1-3<br>1-1<br>1-3<br>1-2<br>1-4<br>1-4<br>1-6<br>1-1<br>1-3<br>1-2<br>1-4<br>1-1<br>1-3<br>1-2<br>1-1<br>1-3<br>1-2<br>1-1<br>1-3<br>1-2<br>1-1<br>1-3<br>1-1<br>1-3<br>1-2<br>1-1<br>1-3<br>1-1<br>1-3<br>1-2<br>1-1<br>1-3<br>1-1<br>1-3<br>1-2<br>1-1<br>1-3<br>1-1<br>1-3<br>1-2<br>1-1<br>1-3<br>1-2<br>1-1<br>1-3<br>1-1<br>1-3<br>1-1<br>1-3<br>1-1<br>1-3<br>1-1<br>1-3<br>1-1<br>1-3<br>1-1<br>1-3<br>1-1<br>1-3<br>1-1<br>1-1<br>1-3<br>1-1<br>1-1<br>1-3<br>1-1<br>1-1<br>1-3<br>1-1<br>1-1<br>1-3<br>1-1<br>1-1<br>1-3<br>1-1<br>1-1<br>1-3<br>1-1<br>1-6<br>1-1<br>1-8<br>1-8<br>1-9                                                                                                                                                                                                                                                                                                                                                                                                                                                                                                                                                                                                                                                                                                                                                                                                                                                                                                                                                                                                                                                                                                                                                                                                                                                                                                                                                                                                                                                                                                                                                                                                                                                                                                                                                                                                                                            | B         |
| 0<br>0.3<br>0.2<br>0<br>0<br>0<br>0<br>0<br>0<br>0<br>0<br>0<br>0<br>0<br>0<br>0                          | 5<br>5<br>2<br>4<br>5<br>5<br>4<br>5<br>5<br>4<br>5<br>5<br>4<br>5<br>5<br>5<br>5<br>5<br>6<br>7<br>7<br>7<br>7<br>7<br>7<br>7<br>7<br>7<br>7<br>7<br>7<br>7 | ▲       (HOST BOARD THICKNESS)         1.57 ±0.15         1.57 ±0.15         1.93 ±0.19         2.11±0.21         2.36 ±0.23         2.55 ±0.23 , 2.6±0.23         2.55 ±0.23 , 2.6±0.23         2.55 ±0.23 , 2.6±0.23         1.57 ±0.15         1.57 ±0.15         1.57 ±0.15         1.57 ±0.15         1.57 ±0.15         1.57 ±0.15         1.57 ±0.15         1.93 ±0.19         2.36 ±0.23         2.36 ±0.23         2.36 ±0.23         2.55 ±0.23 , 2.6±0.23         2.36 ±0.23         2.36 ±0.23         2.36 ±0.23         2.36 ±0.23         2.36 ±0.23         2.79 ±0.23         2.79 ±0.23         2.79 ±0.23         2.36 ±0.23         1.93 ±0.19         1.93 ±0.19         1.93 ±0.19                                                                                                                                                                                                                                                                                                                                                                                                                                                                                                                                                                                                                                                                                                                                                                                                                                                                                                                                                                                                                                                                                                                                                                                                                                                                                                                                                                                                                                                                                                                                                                                                                                                                                                                                                                                                                                                                                                                                                                                                                                                                                                                                                                                                                                                                                                                                                                                                                             | 1.22           1.22           1.58           1.58           1.7           1.97           2.15           2.15           2.15           2.15           1.22           1.58           1.97           2.15           2.4           1.22           1.58           1.7           1.97           2.15           2.4           1.58           1.97           2.4           1.97           1.97           1.97           2.15           2.4           1.97           1.97           1.97           2.15           2.4           1.97           1.58           1.58           TE Conu           POSITION                                                                                                                                                                                                                                                                                                                                                                                                                                                                                                                                                                                                                                                                                                                                                                                                                                                                                                                                                                                                                                                                                                                                                                                                                                                                                                                                                                                                                                                                                                                                                                                                                                                                                                                                                                                                                                                                                                                                                                                                                                                                                                                                                                                                                                           | 23<br>23<br>1-23<br>1-23<br>2-23<br>2-23<br>4-23<br>4-23<br>4-23<br>5-23<br>6-23<br>6-23<br>7-23<br>9-23<br>3-23<br>3-23<br>6-23<br>6-23<br>6-23<br>6-23<br>6-23<br>6-23<br>6-23<br>6-23<br>6-23<br>6-23<br>6-23<br>6-23<br>7-23<br>9-23<br>7-23<br>6-23<br>6-23<br>7-23<br>9-23<br>7-23<br>7-23<br>7-23<br>7-23<br>7-23<br>7-23<br>7-23<br>7-23<br>7-23<br>7-23<br>7-23<br>7-23<br>7-23<br>7-23<br>7-23<br>7-23<br>7-23<br>7-23<br>7-23<br>7-23<br>7-23<br>7-23<br>7-23<br>7-23<br>7-23<br>7-23<br>7-23<br>7-23<br>7-23<br>7-23<br>7-23<br>7-23<br>7-23<br>7-23<br>7-23<br>7-23<br>7-23<br>7-23<br>7-23<br>7-23<br>7-23<br>7-23<br>7-23<br>7-23<br>7-23<br>7-23<br>7-23<br>7-23<br>7-23<br>7-23<br>7-23<br>7-23<br>7-23<br>7-23<br>7-23<br>7-23<br>7-23<br>7-23<br>7-23<br>7-23<br>7-23<br>7-23<br>7-23<br>7-23<br>7-23<br>7-23<br>7-23<br>7-23<br>7-23<br>7-23<br>7-23<br>7-23<br>7-23<br>7-23<br>7-23<br>7-23<br>7-23<br>7-23<br>7-23<br>7-23<br>7-23<br>7-23<br>7-23<br>7-23<br>7-23<br>7-23<br>7-23<br>7-23<br>7-23<br>7-23<br>7-23<br>7-23<br>7-23<br>7-23<br>7-23<br>7-23<br>7-23<br>7-23<br>7-23<br>7-23<br>7-23<br>7-23<br>7-23<br>7-23<br>7-23<br>7-23<br>7-23<br>7-23<br>7-23<br>7-23<br>7-23<br>7-23<br>7-23<br>7-23<br>7-23<br>7-23<br>7-23<br>7-23<br>7-23<br>7-23<br>7-23<br>7-23<br>7-23<br>7-23<br>7-23<br>7-23<br>7-23<br>7-23<br>7-23<br>7-23<br>7-23<br>7-23<br>7-23<br>7-23<br>7-23<br>7-23<br>7-23<br>7-23<br>7-23<br>7-23<br>7-23<br>7-23<br>7-23<br>7-23<br>7-23<br>7-23<br>7-23<br>7-23<br>7-23<br>7-23<br>7-23<br>7-23<br>7-23<br>7-23<br>7-23<br>7-23<br>7-23<br>7-23<br>7-23<br>7-23<br>7-23<br>7-23<br>7-23<br>7-23<br>7-23<br>7-23<br>7-23<br>7-23<br>7-23<br>7-23<br>7-23<br>7-23<br>7-23<br>7-23<br>7-23<br>7-23<br>7-23<br>7-23<br>7-23<br>7-23<br>7-23<br>7-23<br>7-23<br>7-23<br>7-23<br>7-23<br>7-23<br>7-23<br>7-23<br>7-23<br>7-23<br>7-23<br>7-23<br>7-23<br>7-23<br>7-23<br>7-23<br>7-23<br>7-23<br>7-23<br>7-23<br>7-23<br>7-23<br>7-23<br>7-23<br>7-23<br>7-23<br>7-23<br>7-23<br>7-23<br>7-23<br>7-23<br>7-23<br>7-23<br>7-23<br>7-23<br>7-23<br>7-23<br>7-23<br>7-23<br>7-23<br>7-23<br>7-23<br>7-23<br>7-23<br>7-23<br>7-23<br>7-23<br>7-23<br>7-23<br>7-23<br>7-23<br>7-23<br>7-23<br>7-23<br>7-23<br>7-23<br>7-23<br>7-23<br>7-23<br>7-23<br>7-23<br>7-23<br>7-23<br>7-23<br>7-23<br>7-23<br>7-23<br>7-23<br>7-23<br>7-23<br>7-23<br>7-23<br>7-23<br>7-23<br>7-23<br>7-23<br>7-23<br>7-23<br>7-23<br>7-23<br>7-23<br>7-23<br>7-23<br>7-23<br>7-23<br>7-23<br>7-23<br>7-23<br>7-23<br>7-23<br>7-23<br>7-23<br>7-23<br>7-23<br>7-23<br>7-23<br>7-23<br>7-23<br>7-23<br>7-23<br>7-23<br>7-23<br>7-23<br>7-23<br>7-23<br>7-23<br>7-23<br>7-23<br>7-23<br>7-23<br>7-23<br>7-23<br>7-23<br>7-23<br>7-23<br>7-23<br>7-23<br>7-23<br>7-23<br>7-23<br>7-23<br>7-23<br>7-23<br>7-23<br>7-23<br>7-23 | 4032<br>4032<br>4032<br>4032<br>4032<br>4032<br>4032<br>4032                                        | 1-1<br>1-3<br>1-2<br>1-4<br>1-1<br>1-3<br>1-1<br>1-3<br>1-1<br>1-3<br>1-2<br>1-4<br>1-4<br>1-6<br>1-1<br>1-3<br>1-2<br>1-4<br>1-1<br>1-3<br>1-2<br>1-1<br>1-3<br>1-2<br>1-1<br>1-3<br>1-2<br>1-1<br>1-3<br>1-1<br>1-3<br>1-2<br>1-1<br>1-3<br>1-1<br>1-3<br>1-2<br>1-1<br>1-3<br>1-1<br>1-3<br>1-2<br>1-1<br>1-3<br>1-1<br>1-3<br>1-2<br>1-1<br>1-3<br>1-2<br>1-1<br>1-3<br>1-1<br>1-3<br>1-1<br>1-3<br>1-1<br>1-3<br>1-1<br>1-3<br>1-1<br>1-3<br>1-1<br>1-3<br>1-1<br>1-3<br>1-1<br>1-1<br>1-3<br>1-1<br>1-1<br>1-3<br>1-1<br>1-1<br>1-3<br>1-1<br>1-1<br>1-3<br>1-1<br>1-1<br>1-3<br>1-1<br>1-1<br>1-3<br>1-1<br>1-6<br>1-1<br>1-8<br>1-8<br>1-9                                                                                                                                                                                                                                                                                                                                                                                                                                                                                                                                                                                                                                                                                                                                                                                                                                                                                                                                                                                                                                                                                                                                                                                                                                                                                                                                                                                                                                                                                                                                                                                                                                                                                                                                                                                                                                            | B         |
| 0<br>0.3<br>0.2<br>0<br>0<br>0<br>0<br>0<br>0<br>0<br>0<br>0<br>0<br>0<br>0<br>0                          | 3<br>3<br>2<br>4<br>3<br>3<br>3<br>3<br>3<br>3<br>3<br>3<br>3<br>3<br>3<br>3<br>3                                                                            | ▲       (HOST BOARD THICKNESS)         1.57 ±0.15         1.57 ±0.15         1.93 ±0.19         2.11±0.21         2.36 ±0.23         2.55 ±0.23, 2.6±0.23         2.55 ±0.23, 2.6±0.23         2.55 ±0.23, 2.6±0.23         1.57 ±0.15         1.57 ±0.15         1.57 ±0.15         1.57 ±0.15         1.57 ±0.15         1.57 ±0.15         1.57 ±0.15         1.57 ±0.15         1.57 ±0.15         1.57 ±0.15         1.57 ±0.15         1.57 ±0.15         1.57 ±0.15         1.93 ±0.19         2.36 ±0.23         2.36 ±0.23         2.55±0.23, 2.6±0.23         2.55±0.23, 2.6±0.23         2.36 ±0.23         2.79 ±0.23         2.79 ±0.23         2.36 ±0.23         1.93 ±0.19         1.93 ±0.19         1.93 ±0.19         1.93 ±0.19         1.93 ±0.19         1.93 ±0.19                                                                                                                                                                                                                                                                                                                                                                                                                                                                                                                                                                                                                                                                                                                                                                                                                                                                                                                                                                                                                                                                                                                                                                                                                                                                                                                                                                                                                                                                                                                                                                                                                                                                                                                                                                                                                                                                                                                                                                                                                                                                                                                                                                                                                                                                                                                                             | 1.22           1.22           1.58           1.58           1.7           1.97           2.15           2.15           2.15           2.15           2.15           1.22           1.58           1.7           1.97           1.97           2.4           1.22           1.58           1.7           1.97           2.15           2.4           1.97           1.97           1.97           1.97           1.97           1.97           1.97           1.97           2.4           1.97           1.58           1.58           TE Conu           POSITION                                                                                                                                                                                                                                                                                                                                                                                                                                                                                                                                                                                                                                                                                                                                                                                                                                                                                                                                                                                                                                                                                                                                                                                                                                                                                                                                                                                                                                                                                                                                                                                                                                                                                                                                                                                                                                                                                                                                                                                                                                                                                                                                                                                                                                                                        | 23<br>23<br>1-23<br>1-23<br>2-23<br>2-23<br>4-23<br>4-23<br>4-23<br>5-23<br>6-23<br>6-23<br>7-23<br>9-23<br>3-23<br>3-23<br>6-23<br>6-23<br>6-23<br>6-23<br>6-23<br>6-23<br>6-23<br>6-23<br>6-23<br>6-23<br>6-23<br>6-23<br>7-23<br>9-23<br>7-23<br>6-23<br>6-23<br>7-23<br>9-23<br>7-23<br>7-23<br>7-23<br>7-23<br>7-23<br>7-23<br>7-23<br>7-23<br>7-23<br>7-23<br>7-23<br>7-23<br>7-23<br>7-23<br>7-23<br>7-23<br>7-23<br>7-23<br>7-23<br>7-23<br>7-23<br>7-23<br>7-23<br>7-23<br>7-23<br>7-23<br>7-23<br>7-23<br>7-23<br>7-23<br>7-23<br>7-23<br>7-23<br>7-23<br>7-23<br>7-23<br>7-23<br>7-23<br>7-23<br>7-23<br>7-23<br>7-23<br>7-23<br>7-23<br>7-23<br>7-23<br>7-23<br>7-23<br>7-23<br>7-23<br>7-23<br>7-23<br>7-23<br>7-23<br>7-23<br>7-23<br>7-23<br>7-23<br>7-23<br>7-23<br>7-23<br>7-23<br>7-23<br>7-23<br>7-23<br>7-23<br>7-23<br>7-23<br>7-23<br>7-23<br>7-23<br>7-23<br>7-23<br>7-23<br>7-23<br>7-23<br>7-23<br>7-23<br>7-23<br>7-23<br>7-23<br>7-23<br>7-23<br>7-23<br>7-23<br>7-23<br>7-23<br>7-23<br>7-23<br>7-23<br>7-23<br>7-23<br>7-23<br>7-23<br>7-23<br>7-23<br>7-23<br>7-23<br>7-23<br>7-23<br>7-23<br>7-23<br>7-23<br>7-23<br>7-23<br>7-23<br>7-23<br>7-23<br>7-23<br>7-23<br>7-23<br>7-23<br>7-23<br>7-23<br>7-23<br>7-23<br>7-23<br>7-23<br>7-23<br>7-23<br>7-23<br>7-23<br>7-23<br>7-23<br>7-23<br>7-23<br>7-23<br>7-23<br>7-23<br>7-23<br>7-23<br>7-23<br>7-23<br>7-23<br>7-23<br>7-23<br>7-23<br>7-23<br>7-23<br>7-23<br>7-23<br>7-23<br>7-23<br>7-23<br>7-23<br>7-23<br>7-23<br>7-23<br>7-23<br>7-23<br>7-23<br>7-23<br>7-23<br>7-23<br>7-23<br>7-23<br>7-23<br>7-23<br>7-23<br>7-23<br>7-23<br>7-23<br>7-23<br>7-23<br>7-23<br>7-23<br>7-23<br>7-23<br>7-23<br>7-23<br>7-23<br>7-23<br>7-23<br>7-23<br>7-23<br>7-23<br>7-23<br>7-23<br>7-23<br>7-23<br>7-23<br>7-23<br>7-23<br>7-23<br>7-23<br>7-23<br>7-23<br>7-23<br>7-23<br>7-23<br>7-23<br>7-23<br>7-23<br>7-23<br>7-23<br>7-23<br>7-23<br>7-23<br>7-23<br>7-23<br>7-23<br>7-23<br>7-23<br>7-23<br>7-23<br>7-23<br>7-23<br>7-23<br>7-23<br>7-23<br>7-23<br>7-23<br>7-23<br>7-23<br>7-23<br>7-23<br>7-23<br>7-23<br>7-23<br>7-23<br>7-23<br>7-23<br>7-23<br>7-23<br>7-23<br>7-23<br>7-23<br>7-23<br>7-23<br>7-23<br>7-23<br>7-23<br>7-23<br>7-23<br>7-23<br>7-23<br>7-23<br>7-23<br>7-23<br>7-23<br>7-23<br>7-23<br>7-23<br>7-23<br>7-23<br>7-23<br>7-23<br>7-23<br>7-23<br>7-23<br>7-23<br>7-23<br>7-23<br>7-23<br>7-23<br>7-23<br>7-23<br>7-23<br>7-23<br>7-23<br>7-23<br>7-23<br>7-23<br>7-23<br>7-23<br>7-23<br>7-23<br>7-23<br>7-23<br>7-23<br>7-23<br>7-23<br>7-23<br>7-23<br>7-23<br>7-23<br>7-23<br>7-23<br>7-23<br>7-23<br>7-23<br>7-23<br>7-23<br>7-23<br>7-23<br>7-23<br>7-23<br>7-23<br>7-23<br>7-23<br>7-23<br>7-23<br>7-23<br>7-23<br>7-23<br>7-23<br>7-23<br>7-23<br>7-23<br>7-23<br>7-23<br>7-23<br>7-23<br>7-23<br>7-23<br>7-23<br>7-23 | 4032<br>4032<br>4032<br>4032<br>4032<br>4032<br>4032<br>4032                                        | 1-1<br>1-3<br>1-2<br>1-4<br>1-6<br>1-1<br>1-3<br>1-1<br>1-3<br>1-1<br>1-3<br>1-1<br>1-3<br>1-1<br>1-3<br>1-1<br>1-3<br>1-1<br>1-3<br>1-2<br>1-4<br>1-3<br>1-1<br>1-3<br>1-1<br>1-3<br>1-1<br>1-3<br>1-1<br>1-3<br>1-2<br>1-1<br>1-3<br>1-2<br>1-1<br>1-3<br>1-2<br>1-1<br>1-3<br>1-2<br>1-1<br>1-3<br>1-2<br>1-1<br>1-3<br>1-2<br>1-1<br>1-3<br>1-2<br>1-1<br>1-3<br>1-2<br>1-1<br>1-3<br>1-2<br>1-1<br>1-3<br>1-1<br>1-3<br>1-1<br>1-3<br>1-1<br>1-3<br>1-1<br>1-3<br>1-1<br>1-3<br>1-1<br>1-3<br>1-1<br>1-3<br>1-1<br>1-3<br>1-1<br>1-3<br>1-1<br>1-3<br>1-1<br>1-6<br>1-8<br>1-9<br>1-7                                                                                                                                                                                                                                                                                                                                                                                                                                                                                                                                                                                                                                                                                                                                                                                                                                                                                                                                                                                                                                                                                                                                                                                                                                                                                                                                                                                                                                                                                                                                                                                                                                                                                                                                                                                                                                                                                                    | B         |
| 0<br>0.3<br>0.2<br>0<br>0<br>0<br>0<br>0<br>0<br>0<br>0<br>0<br>0<br>0<br>0<br>0                          | 3<br>3<br>2<br>4<br>3<br>3<br>3<br>3<br>3<br>3<br>3<br>3<br>3<br>3<br>3<br>3<br>3                                                                            | ▲       (HOST BOARD THICKNESS)         1.57 ±0.15         1.57 ±0.15         1.93 ±0.19         2.11±0.21         2.36 ±0.23         2.55 ±0.23, 2.6±0.23         2.55 ±0.23, 2.6±0.23         2.55 ±0.23, 2.6±0.23         2.55 ±0.23, 2.6±0.23         2.55 ±0.23, 2.6±0.23         2.55 ±0.23, 2.6±0.23         2.55 ±0.23, 2.6±0.23         2.55 ±0.23, 2.6±0.23         2.79 ±0.23         2.55 ±0.23, 2.6±0.23         2.36 ±0.23         2.36 ±0.23         2.79 ±0.23         2.79 ±0.23         2.79 ±0.23         2.79 ±0.23         2.79 ±0.23         2.79 ±0.23         2.79 ±0.23         2.79 ±0.23         2.79 ±0.23         2.79 ±0.23         2.36 ±0.23         1.93 ±0.19         1.93 ±0.19         1.93 ±0.19         1.93 ±0.19         1.93 ±0.19         1.93 ±0.19         1.93 ±0.19         1.93 ±0.19         1.93 ±0.19         1.93 ±0.19         1.93 ±0.19         1.93 ±0.19                                                                                                                                                                                                                                                                                                                                                                                                                                                                                                                                                                                                                                                                                                                                                                                                                                                                                                                                                                                                                                                                                                                                                                                                                                                                                                                                                                                                                                                                                                                                                                                                                                                                                                                                                                                                                                                                                                                                                                                                                                                                                                                                                                                                                       | 1.22<br>1.22<br>1.58<br>1.58<br>1.7<br>1.97<br>2.15<br>2.15<br>2.15<br>2.4<br>1.22<br>1.58<br>1.7<br>1.97<br>1.97<br>1.97<br>1.97<br>1.97<br>1.97<br>1.97<br>1.97<br>1.97<br>1.97<br>1.97<br>1.97<br>1.97<br>1.97<br>1.97<br>1.97<br>1.97<br>1.97<br>1.97<br>1.97<br>1.97<br>1.97<br>1.97<br>1.97<br>1.97<br>1.97<br>1.97<br>1.97<br>1.97<br>1.97<br>1.97<br>1.97<br>1.97<br>1.97<br>1.97<br>1.97<br>1.97<br>1.97<br>1.97<br>1.97<br>1.97<br>1.97<br>1.97<br>1.97<br>1.97<br>1.97<br>1.97<br>1.97<br>1.97<br>1.97<br>1.97<br>1.97<br>1.97<br>1.97<br>1.97<br>1.97<br>1.97<br>1.97<br>1.97<br>1.97<br>1.97<br>1.97<br>1.97<br>1.97<br>1.97<br>1.97<br>1.97<br>1.97<br>1.97<br>1.97<br>1.97<br>1.97<br>1.97<br>1.97<br>1.97<br>1.97<br>1.97<br>1.97<br>1.97<br>1.97<br>1.97<br>1.97<br>1.97<br>1.97<br>1.97<br>1.97<br>1.97<br>1.97<br>1.97<br>1.97<br>1.97<br>1.97<br>1.97<br>1.97<br>1.97<br>1.97<br>1.97<br>1.97<br>1.97<br>1.97<br>1.97<br>1.97<br>1.97<br>1.97<br>1.97<br>1.97<br>1.58<br>1.58<br>1.58<br>1.58<br>1.58<br>1.58<br>1.58<br>1.58<br>1.58<br>1.58<br>1.58<br>1.58<br>1.58<br>1.58<br>1.58<br>1.58<br>1.58<br>1.58<br>1.58<br>1.58<br>1.58<br>1.58<br>1.58<br>1.58<br>1.58<br>1.58<br>1.58<br>1.58<br>1.58<br>1.58<br>1.58<br>1.58<br>1.58<br>1.58<br>1.58<br>1.58<br>1.58<br>1.58<br>1.58<br>1.58<br>1.58<br>1.58<br>1.58<br>1.58<br>1.58<br>1.58<br>1.58<br>1.58<br>1.58<br>1.58<br>1.58<br>1.58<br>1.58<br>1.58<br>1.58<br>1.58<br>1.58<br>1.58<br>1.58<br>1.58<br>1.58<br>1.58<br>1.58<br>1.58<br>1.58<br>1.58<br>1.58<br>1.58<br>1.58<br>1.58<br>1.58<br>1.58<br>1.58<br>1.58<br>1.58<br>1.58<br>1.58<br>1.58<br>1.58<br>1.58<br>1.58<br>1.58<br>1.58<br>1.58<br>1.58<br>1.58<br>1.58<br>1.58<br>1.58<br>1.58<br>1.58<br>1.58<br>1.58<br>1.58<br>1.58<br>1.58<br>1.58<br>1.58<br>1.58<br>1.58<br>1.58<br>1.58<br>1.58<br>1.58<br>1.58<br>1.58<br>1.58<br>1.58<br>1.58<br>1.58<br>1.58<br>1.58<br>1.58<br>1.58<br>1.58<br>1.58<br>1.58<br>1.58<br>1.58<br>1.58<br>1.58<br>1.58<br>1.58<br>1.58<br>1.58<br>1.58<br>1.58<br>1.58<br>1.58<br>1.58<br>1.58<br>1.58<br>1.58<br>1.58<br>1.58<br>1.58<br>1.58<br>1.58<br>1.58<br>1.58<br>1.58<br>1.58<br>1.58<br>1.58<br>1.58<br>1.58<br>1.58<br>1.58<br>1.58<br>1.58<br>1.58<br>1.58<br>1.58<br>1.58<br>1.58<br>1.58<br>1.58<br>1.58<br>1.58<br>1.58<br>1.58<br>1.58<br>1.58<br>1.58<br>1.58<br>1.58<br>1.58<br>1.58<br>1.58<br>1.58<br>1.58<br>1.58<br>1.58<br>1.58<br>1.58<br>1.58<br>1.58<br>1.58<br>1.58<br>1.58<br>1.58<br>1.58<br>1.58<br>1.58<br>1.58<br>1.58<br>1.58<br>1.58<br>1.58<br>1.58<br>1.58<br>1.58<br>1.58<br>1.58<br>1.58<br>1.58<br>1.58<br>1.58<br>1.58<br>1.58<br>1.58<br>1.58<br>1.58<br>1.58<br>1.58<br>1.58<br>1.58<br>1.58<br>1.58<br>1.58<br>1.58<br>1.58<br>1.58<br>1.58<br>1.58<br>1.58<br>1.58<br>1.58<br>1.58<br>1.58<br>1.58<br>1.58<br>1.5 | 23<br>23<br>1-23<br>1-23<br>2-23<br>2-23<br>4-23<br>4-23<br>4-23<br>5-23<br>6-23<br>6-23<br>7-23<br>9-23<br>3-23<br>3-23<br>6-23<br>6-23<br>6-23<br>6-23<br>6-23<br>6-23<br>6-23<br>6-23<br>6-23<br>6-23<br>6-23<br>6-23<br>7-23<br>9-23<br>7-23<br>6-23<br>6-23<br>7-23<br>9-23<br>7-23<br>7-23<br>7-23<br>7-23<br>7-23<br>7-23<br>7-23<br>7-23<br>7-23<br>7-23<br>7-23<br>7-23<br>7-23<br>7-23<br>7-23<br>7-23<br>7-23<br>7-23<br>7-23<br>7-23<br>7-23<br>7-23<br>7-23<br>7-23<br>7-23<br>7-23<br>7-23<br>7-23<br>7-23<br>7-23<br>7-23<br>7-23<br>7-23<br>7-23<br>7-23<br>7-23<br>7-23<br>7-23<br>7-23<br>7-23<br>7-23<br>7-23<br>7-23<br>7-23<br>7-23<br>7-23<br>7-23<br>7-23<br>7-23<br>7-23<br>7-23<br>7-23<br>7-23<br>7-23<br>7-23<br>7-23<br>7-23<br>7-23<br>7-23<br>7-23<br>7-23<br>7-23<br>7-23<br>7-23<br>7-23<br>7-23<br>7-23<br>7-23<br>7-23<br>7-23<br>7-23<br>7-23<br>7-23<br>7-23<br>7-23<br>7-23<br>7-23<br>7-23<br>7-23<br>7-23<br>7-23<br>7-23<br>7-23<br>7-23<br>7-23<br>7-23<br>7-23<br>7-23<br>7-23<br>7-23<br>7-23<br>7-23<br>7-23<br>7-23<br>7-23<br>7-23<br>7-23<br>7-23<br>7-23<br>7-23<br>7-23<br>7-23<br>7-23<br>7-23<br>7-23<br>7-23<br>7-23<br>7-23<br>7-23<br>7-23<br>7-23<br>7-23<br>7-23<br>7-23<br>7-23<br>7-23<br>7-23<br>7-23<br>7-23<br>7-23<br>7-23<br>7-23<br>7-23<br>7-23<br>7-23<br>7-23<br>7-23<br>7-23<br>7-23<br>7-23<br>7-23<br>7-23<br>7-23<br>7-23<br>7-23<br>7-23<br>7-23<br>7-23<br>7-23<br>7-23<br>7-23<br>7-23<br>7-23<br>7-23<br>7-23<br>7-23<br>7-23<br>7-23<br>7-23<br>7-23<br>7-23<br>7-23<br>7-23<br>7-23<br>7-23<br>7-23<br>7-23<br>7-23<br>7-23<br>7-23<br>7-23<br>7-23<br>7-23<br>7-23<br>7-23<br>7-23<br>7-23<br>7-23<br>7-23<br>7-23<br>7-23<br>7-23<br>7-23<br>7-23<br>7-23<br>7-23<br>7-23<br>7-23<br>7-23<br>7-23<br>7-23<br>7-23<br>7-23<br>7-23<br>7-23<br>7-23<br>7-23<br>7-23<br>7-23<br>7-23<br>7-23<br>7-23<br>7-23<br>7-23<br>7-23<br>7-23<br>7-23<br>7-23<br>7-23<br>7-23<br>7-23<br>7-23<br>7-23<br>7-23<br>7-23<br>7-23<br>7-23<br>7-23<br>7-23<br>7-23<br>7-23<br>7-23<br>7-23<br>7-23<br>7-23<br>7-23<br>7-23<br>7-23<br>7-23<br>7-23<br>7-23<br>7-23<br>7-23<br>7-23<br>7-23<br>7-23<br>7-23<br>7-23<br>7-23<br>7-23<br>7-23<br>7-23<br>7-23<br>7-23<br>7-23<br>7-23<br>7-23<br>7-23<br>7-23<br>7-23<br>7-23<br>7-23<br>7-23<br>7-23<br>7-23<br>7-23<br>7-23<br>7-23<br>7-23<br>7-23<br>7-23<br>7-23<br>7-23<br>7-23<br>7-23<br>7-23<br>7-23<br>7-23<br>7-23<br>7-23<br>7-23<br>7-23<br>7-23<br>7-23<br>7-23<br>7-23<br>7-23<br>7-23<br>7-23<br>7-23<br>7-23<br>7-23<br>7-23<br>7-23<br>7-23<br>7-23<br>7-23<br>7-23<br>7-23<br>7-23<br>7-23<br>7-23<br>7-23<br>7-23<br>7-23<br>7-23<br>7-23<br>7-23<br>7-23<br>7-23<br>7-23<br>7-23<br>7-23<br>7-23<br>7-23<br>7-23<br>7-23<br>7-23<br>7-23<br>7-23<br>7-23<br>7-23<br>7-23<br>7-23<br>7-23<br>7-23<br>7-23 | 4032<br>4032<br>4032<br>4032<br>4032<br>4032<br>4032<br>4032                                        | 1-1<br>1-3<br>1-2<br>1-4<br>1-6<br>1-1<br>1-3<br>1-1<br>1-3<br>1-1<br>1-3<br>1-1<br>1-3<br>1-1<br>1-3<br>1-1<br>1-3<br>1-1<br>1-3<br>1-2<br>1-4<br>1-3<br>1-1<br>1-3<br>1-1<br>1-3<br>1-1<br>1-3<br>1-1<br>1-3<br>1-2<br>1-1<br>1-3<br>1-2<br>1-1<br>1-3<br>1-2<br>1-1<br>1-3<br>1-2<br>1-1<br>1-3<br>1-2<br>1-1<br>1-3<br>1-2<br>1-1<br>1-3<br>1-2<br>1-1<br>1-3<br>1-2<br>1-1<br>1-3<br>1-2<br>1-1<br>1-3<br>1-1<br>1-3<br>1-1<br>1-3<br>1-1<br>1-3<br>1-1<br>1-3<br>1-1<br>1-3<br>1-1<br>1-3<br>1-1<br>1-3<br>1-1<br>1-3<br>1-1<br>1-3<br>1-1<br>1-3<br>1-1<br>1-6<br>1-8<br>1-9<br>1-7                                                                                                                                                                                                                                                                                                                                                                                                                                                                                                                                                                                                                                                                                                                                                                                                                                                                                                                                                                                                                                                                                                                                                                                                                                                                                                                                                                                                                                                                                                                                                                                                                                                                                                                                                                                                                                                                                                    | B         |