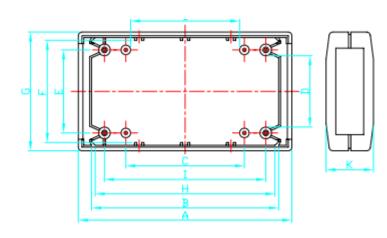

Dimensions: mm

| А | 150 |
|---|-----|
| В | 138 |
| С | 110 |
| D | 46  |
| E | 55  |
| F | 64  |
| G | 80  |
| Н | 138 |
| 1 | 128 |
| J | 100 |
| К | 60  |
|   |     |

RS, Professionally Approved Products, gives you professional quality parts across all products categories. Our range has been testified by engineers as giving comparable quality to that of the leading brands without paying a premium price.