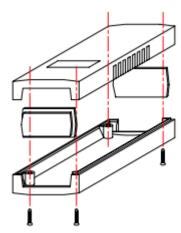

## **Description:**

Plastic enclosure, dark grey colour, made of heat resistant high-impact plastic UL-94V0. Provides protection against dust and moisture according to the standard IP54. Printed circuit boards may be horizontally or vertically mounted.

## **Specifications:**

Colour: Body Material: External Dimensions: IP Rating: Possibility of installation of printed circuit boards: Dark grey ABS 150 (length) x 80 (width) x 60 (height)mm IP54 Horizontally and vertically, racks and rails