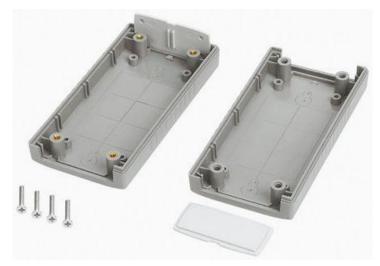

## Datasheet ABS Instrument Case, Grey, 150 x 80 x 60mm

RS Stock number 219-346

## **Description:**

Plastic enclosure, dark grey colour, made of heat resistant high-impact plastic UL-94V0. Provides protection against dust and moisture according to the standard IP54. Printed circuit boards may be horizontally or vertically mounted.

## **Specifications:**

Colour: Body Material: External Dimensions: IP Rating: Possibility of installation of printed circuit boards: Dark grey ABS 150 (length) x 80 (width) x 60 (height)mm IP54 Horizontally and vertically, racks and rails