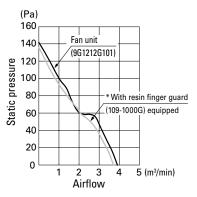

# **Airflow - Static pressure characteristics**

Measured with our double chamber measuring device (120 mm sq. type)

Applied voltage: 12 VDC

\* Finger guard is attached on air inlet side of fan.

●Operating temperature limit is between -20 to +70°C. (non condensing)