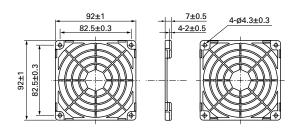

# Resin finger guards Dimensions (unit: mm)

#### Material Frame: Resin (PPE+PS) UL file no. E82268 94V-0

### 92 mm sq. type

| Model no. | Mass (g) |
|-----------|----------|
| 109-1001G | 12       |