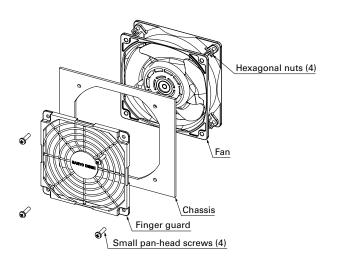

# **Mounting example**

•Plastic finger guards are placed on both the intake and exhaust sides of the fan.

•No nuts or screws for use in attachment included.

DC AC