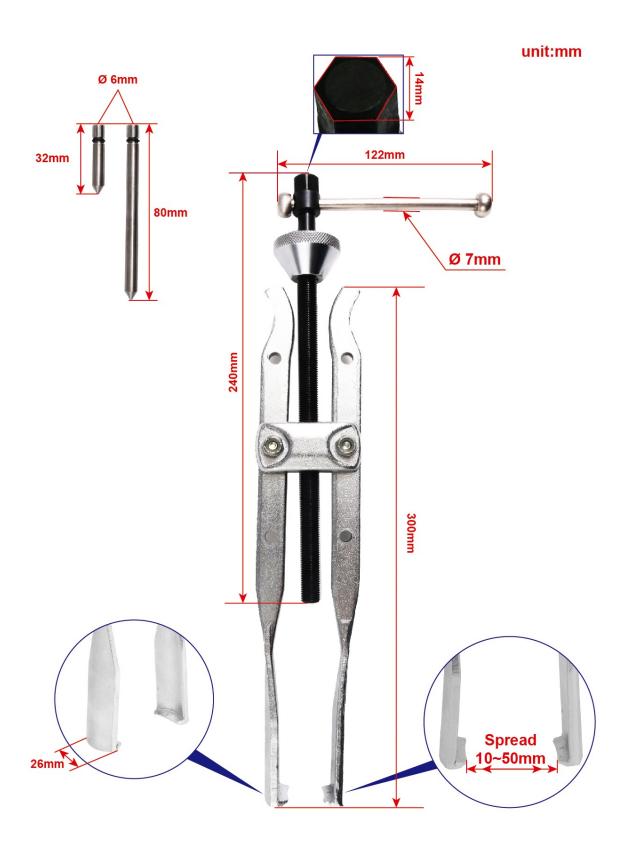

#### **Product Specification:**

- · Drop forged hardened alloy steel jaws, extra long size
- Designed for internal and external pulling applications
- Suitable for small bearings, gears, taps, bushes etc.
- · Tapered core locks the jaws in gripping position for positive pulling ability
- Jaws open: 10mm~50 mm (3/8" to 2")
- Reach: 230mm (9")

#### **Techinical Specifications:**

| Spread     | 10-50 mm (3/8" to 2") |
|------------|-----------------------|
| Leg length | 300 mm                |
| Reach      | 230 mm (9")           |

RS, Professionally Approved Products, gives you professional quality parts across all products categories. Our range has been testified by engineers as giving comparable quality to that of the leading brands without paying a premium price.