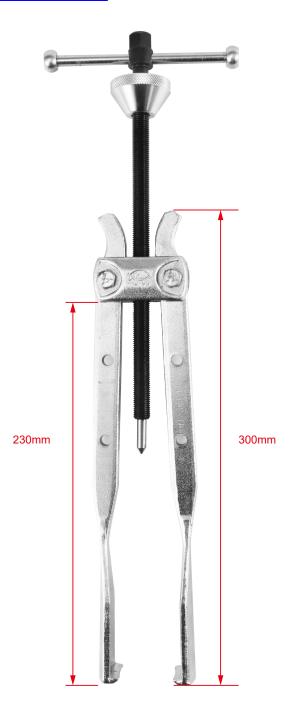

#### **Product Specification:**

- · Drop forged hardened alloy steel jaws, extra long size
- Designed for internal and external pulling applications
- Suitable for small bearings, gears, taps, bushes etc.
- · Tapered core locks the jaws in gripping position for positive pulling ability
- Jaws open: 10mm~50 mm (3/8" to 2")
- Reach: 230mm (9")

#### **Techinical Specifications:**

| Spread     | 10-50 mm (3/8" to 2") |
|------------|-----------------------|
| Leg length | 300 mm                |
| Reach      | 230 mm (9")           |

RS, Professionally Approved Products, gives you professional quality parts across all products categories. Our range has been testified by engineers as giving comparable quality to that of the leading brands without paying a premium price.