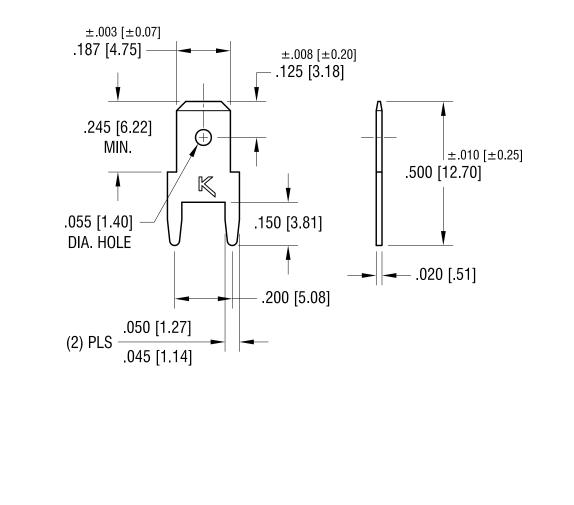

NOTE:

| DATE    | DESCRIPTION              | REV. | decimal       ± .005       [± 0.13]         Angular       ± 1°       C       1285         UNLESS OTHERWISE SPECIFIED       C       1285 |
|---------|--------------------------|------|-----------------------------------------------------------------------------------------------------------------------------------------|
| 3.21.02 | CHANGE AS PER ECN 02-026 | A    | TOLERANCES INCH [MM] CODE DWG NO.                                                                                                       |
| 6.16.09 | CHANGE AS PER ECN 09-071 | В    | MATTE TIN PLATE APPD LN SCALE 3X                                                                                                        |
| 8.22.12 | CHANGE AS PER ECN 12-114 | С    | .020 [0.51] TH'K BRASS                                                                                                                  |
|         |                          |      | MATERIAL                                                                                                                                |
|         |                          |      | PC QUICK-FIT TERMINAL                                                                                                                   |
|         |                          |      | PART NAME                                                                                                                               |
|         |                          |      | www.keyelco.com   NEW HYDE PARK, NY 11040  Tel (516) 328-7500                                                                           |
|         |                          |      | <b>KEYSTONE ELECTRONICS CORP.</b>                                                                                                       |