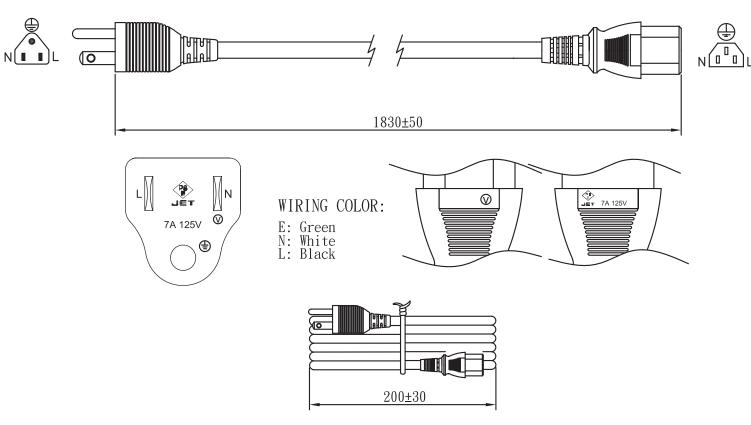

#### MODEL: AC-C13 JP | DESCRIPTION: 3 PRONG AC CORD, JAPAN

## ROHS MECHANICAL DRAWING

units: mm

.....