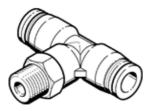

## **Data sheet**

| Feature                                       | Value                                                    |
|-----------------------------------------------|----------------------------------------------------------|
| Size                                          | Standard                                                 |
| Nominal size                                  | 10 mm                                                    |
| Type of seal on screw-in stud                 | coating                                                  |
| Assembly position                             | Any                                                      |
| Container size                                | 10                                                       |
| Design structure                              | Push/pull principle                                      |
| Operating pressure complete temperature range | -0.95 6 bar                                              |
| Temperature dependent operating pressure      | -0.95 14 bar                                             |
| Operating medium                              | Compressed air in accordance with ISO8573-1:2010 [7:-:-] |
|                                               | Water as per manufacturer's declaration at www.festo.com |
| Note on operating and pilot medium            | Lubricated operation possible                            |
| Corrosion resistance classification CRC       | 1 - Low corrosion stress                                 |
| Ambient temperature                           | -10 80 °C                                                |
| Maritime classification                       | see certificate                                          |
| Product weight                                | 48 g                                                     |
| Number of outputs                             | 2                                                        |
| Number of supply lines                        | 1                                                        |
| Pneumatic connection, port 1                  | Male thread R3/8                                         |
| Pneumatic connection, port 2                  | for tubing, 12mm outside diameter                        |
| Colour of release ring                        | blue                                                     |
| Materials note                                | Conforms to RoHS                                         |
| Material housing                              | PBT                                                      |
| Material release ring                         | РОМ                                                      |
| Material of tubing seal                       | NBR                                                      |
| Material of tube retaining claw               | High alloy steel, non-corrosive                          |