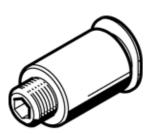

## **Data sheet**

| Feature                                       | Value                                                    |
|-----------------------------------------------|----------------------------------------------------------|
| Size                                          | Mini                                                     |
| Nominal size                                  | 4.1 mm                                                   |
| Type of seal on screw-in stud                 | Sealing ring                                             |
| Assembly position                             | Any                                                      |
| Container size                                | 10                                                       |
| Design structure                              | Push/pull principle                                      |
| Operating pressure complete temperature range | -0.95 6 bar                                              |
| Temperature dependent operating pressure      | -0.95 14 bar                                             |
| Operating medium                              | Compressed air in accordance with ISO8573-1:2010 [7:-:-] |
| Note on operating and pilot medium            | Lubricated operation possible                            |
| Corrosion resistance classification CRC       | 1 - Low corrosion stress                                 |
| Ambient temperature                           | -10 80 °C                                                |
| Maritime classification                       | see certificate                                          |
| Nominal tightening torque                     | 3.35 Nm                                                  |
| Tolerance for nominal tightening torque       | ± 20 %                                                   |
| Product weight                                | 6.4 g                                                    |
| Pneumatic connection, port 1                  | Male thread M7                                           |
| Pneumatic connection, port 2                  | For tubing outside diameter 6 mm                         |
| Colour of release ring                        | blue                                                     |
| Materials note                                | Conforms to RoHS                                         |
| Material housing                              | Brass                                                    |
|                                               | Nickel plated                                            |
| Material release ring                         | POM                                                      |
| Material of tubing seal                       | NBR                                                      |
| Material of tube retaining claw               | High alloy steel, non-corrosive                          |