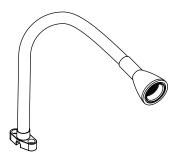

# Flex Arm Mounts

# Datasheet

- 457 mm (18 in) long, vinyl coated
- Works with cabled and quick-disconnect models of WL50, WL50S, and LED..S50L
- Various mounting options
- Hex nut and o-ring are included (with 1/2-14 NPSM Base connection models)

## Models

| Model       | Base Connection           | Light Connection     | Used with                                                                         |
|-------------|---------------------------|----------------------|-----------------------------------------------------------------------------------|
| FLX18-1212  | 1/2 - 14 NPSM             |                      | WL50<br>WL50PB<br>WL50-2<br>WL50-2PB<br>(cabled and QD models)                    |
| FLX18-F12   | 3-Hole Flange             | 1/2 - 14 NPSM (Male) |                                                                                   |
| FLX18-12M30 | 1/2 - 14 NPSM             |                      |                                                                                   |
| FLX18-DM30  | 2 x 1/4-20W 1.375 spacing | M30 x 1.5 (Female)   | WL50<br>WL50PB<br>WL50S<br>WL50-2<br>WL50-2PB<br>LEDS50<br>(cabled and QD models) |
| FLX18-FM30  | 3-Hole Flange             |                      |                                                                                   |