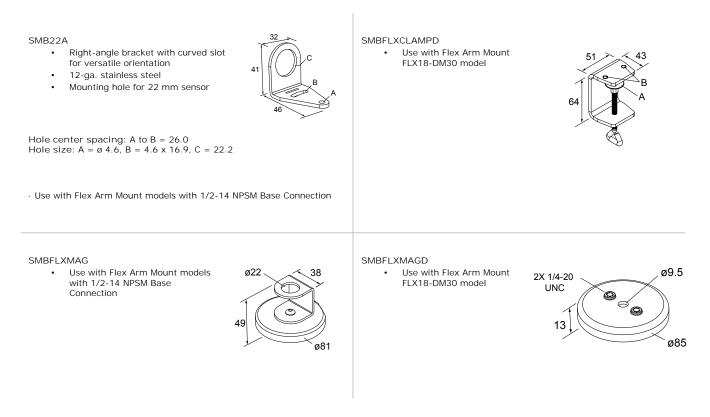

### Accessories

### Brackets

#### Use with Flex Arm Mount models with 1/2-14 NPSM Base Connection

| Model     | Description                                                                                                                                                                 | Construction        |  |
|-----------|-----------------------------------------------------------------------------------------------------------------------------------------------------------------------------|---------------------|--|
| LMBE12RA  |                                                                                                                                                                             | Black polycarbonate |  |
| LMBE12RAC | Pipe-Mount Models: Bracket kit with base,<br>½-14 pipe adapter, set screw, fasteners, o-<br>rings, and gaskets. For use with stand-off pipe<br>(listed and sold separately) | Gray polycarbonate  |  |