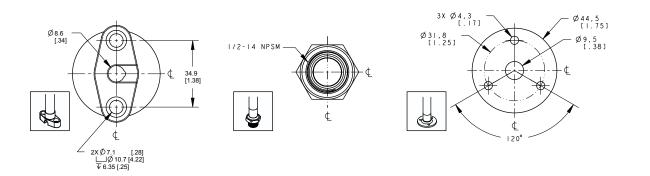

## **Base Dimensions**

## Models

| Model       | Base Connection           | Light Connection     | Used with                                                                         |
|-------------|---------------------------|----------------------|-----------------------------------------------------------------------------------|
| FLX18-1212  | 1/2 - 14 NPSM             |                      | WL50<br>WL50PB<br>WL50-2<br>WL50-2PB<br>(cabled and QD models)                    |
| FLX18-F12   | 3-Hole Flange             | 1/2 - 14 NPSM (Male) |                                                                                   |
| FLX18-12M30 | 1/2 - 14 NPSM             |                      |                                                                                   |
| FLX18-DM30  | 2 x 1/4-20W 1.375 spacing | M30 x 1.5 (Female)   | WL50<br>WL50PB<br>WL50S<br>WL50-2<br>WL50-2PB<br>LEDS50<br>(cabled and QD models) |
| FLX18-FM30  | 3-Hole Flange             |                      |                                                                                   |