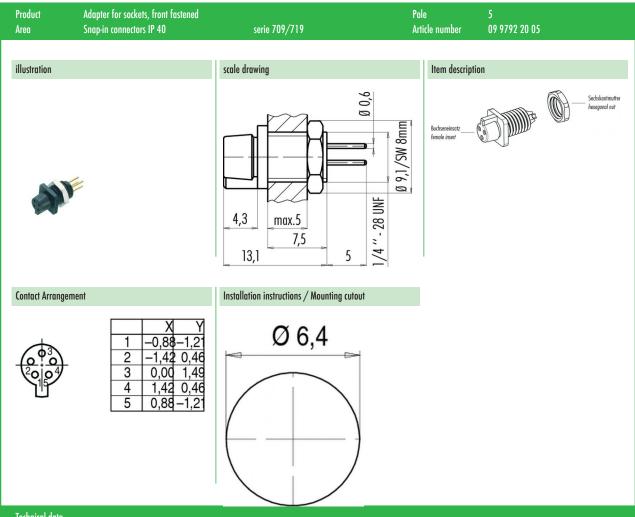

# Product sheet Subminiature connectors



### Technical data

### Common values

| Connector Design         | Female socket   |
|--------------------------|-----------------|
| Connector locking system | Snap-in locking |
| Termination              | dip solder      |
| Wire gauge (mm)          |                 |
| Max. Cable outlet        |                 |
| Upper temperature        | +70 °C          |
| Lower temperature        | -25 °C          |
|                          |                 |

## Electrical values

| Rated voltage         | 60 V               |
|-----------------------|--------------------|
| Rated impulse voltage | 800 V              |
| Pollution degree      | 1                  |
| Overvoltage category  | II                 |
| Material group        | III                |
| Rated current (40°C)  | 3 A