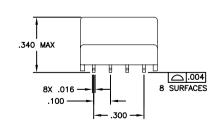

#### NOTES: UNLESS OTHERWISE SPECIFIED

- 1. OPERATING TEMPERATURE: 0°C TO +70°C
- 2. STORAGE TEMPERATURE: -20°C TO +125°C
- 3. COMPLIANCE TO J-STD:

J-STD-002: SOLDERABILITY AT 245°C REFLOW PROFILE J-STD-020: LEVEL 1, NO MOISTURE SENSITIVE

J-STD-075: R7, 245°C MAXIMUM THROUGH REFLOW SOLDER

- 4. DIMENSIONS ARE IN INCHES.
  - TOLERANCE:

.XX ±.01

.XXX ±.005

5. OPTIONAL TAPE & REEL PACKAGING CAN BE ORDERED BY ADDING A "T" SUFFIX TO THE PART NUMBER; ie: B2013FNLT.