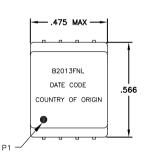

## B2013FNL

• ADSL CHOKE

#### NOTES: UNLESS OTHERWISE SPECIFIED

- 1. OPERATING TEMPERATURE: 0°C TO +70°C
- 2. STORAGE TEMPERATURE: -20°C TO +125°C
- 3. COMPLIANCE TO J-STD:

J-STD-002: SOLDERABILITY AT 245°C REFLOW PROFILE J-STD-020: LEVEL 1, NO MOISTURE SENSITIVE

J-STD-075: R7, 245°C MAXIMUM THROUGH REFLOW SOLDER

- 4. DIMENSIONS ARE IN INCHES.
  - TOLERANCE:

.XX ±.01

.XXX ±.005

5. OPTIONAL TAPE & REEL PACKAGING CAN BE ORDERED BY ADDING A "T" SUFFIX TO THE PART NUMBER; ie: B2013FNLT.