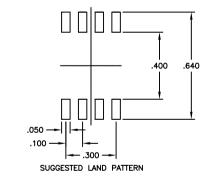

#### NOTES: UNLESS OTHERWISE SPECIFIED

- 1. OPERATING TEMPERATURE: 0°C TO +70°C
- 2. STORAGE TEMPERATURE: -20°C TO +125°C
- 3. COMPLIANCE TO J-STD:

J-STD-002: SOLDERABILITY AT 245°C REFLOW PROFILE J-STD-020: LEVEL 1, NO MOISTURE SENSITIVE

J-STD-075: R7, 245°C MAXIMUM THROUGH REFLOW SOLDER

- 4. DIMENSIONS ARE IN INCHES.
  - TOLERANCE:

.XX ±.01

.XXX ±.005

5. OPTIONAL TAPE & REEL PACKAGING CAN BE ORDERED BY ADDING A "T" SUFFIX TO THE PART NUMBER; ie: B2013FNLT.