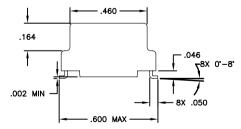

### MECHANICAL SPECIFICATIONS:

© Copyright, 2014. Pulse Electronics Corp. All rights reserved. Pulse confidential & proprietary. (06/11/2014)

| PRODUCT DESCRIPTION:         | SHEET: | PART NO. | DATASHEET REV. |
|------------------------------|--------|----------|----------------|
| CHK, SGL, ADSL, LA, SPL, 9mH | 1 OF 1 | B2013FNL | A              |