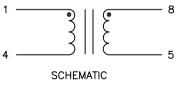

#### ELECTRICAL SPECIFICATIONS: @ 25°C

| Part Number                                           | Turns Ratio<br>(1-4) : (8-5)<br>100KHz, 0.02Vrms<br>(±1.5%)       | Primary Inductance<br>(1-4)<br>100KHz, 0.02Vrms<br>(mH) | LL<br>(1–4) WITH (8–5)<br>Shorted<br>100KHz, 0.02Vrms<br>(uH Max) |
|-------------------------------------------------------|-------------------------------------------------------------------|---------------------------------------------------------|-------------------------------------------------------------------|
| B2013FNL                                              | 1.0                                                               | 6.3-11.7                                                | 1.0                                                               |
| Cww<br>(1-4) to (8-5)<br>100KHz, 0.02Vrms<br>(pF Max) | Distributed<br>Capacitance<br>(1-4)<br>1MHz, 0.02Vrms<br>(pF Max) | DCR<br>(1—4) or (8—5)<br>(OHMS Max)                     | HIPOT<br>(1-4) To (8-5)<br>(Vrms,60s)                             |
| 120                                                   | 6.0                                                               | 1.0                                                     | 1500                                                              |