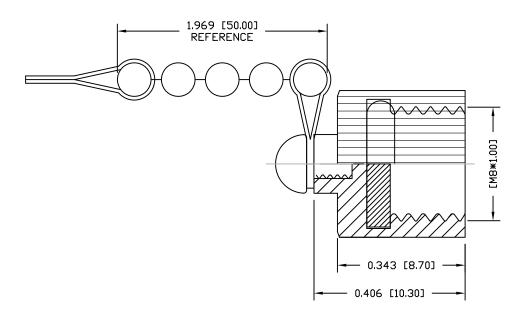

DESCRIPTION: M8 MALE DUST COVER

NDTE:
MATERIAL
COVER:

 COVER:
 BRASS

 SCREW:
 STEEL

 SNAP RING:
 BRASS

 BEAD CHAIN:
 STEEL

D-RING: SILICON, BLACK

FINISH

COVER: NICKEL PLATED OVER ALL SCREW: NICKEL PLATED OVER ALL SNAP RING: NICKEL PLATED OVER ALL