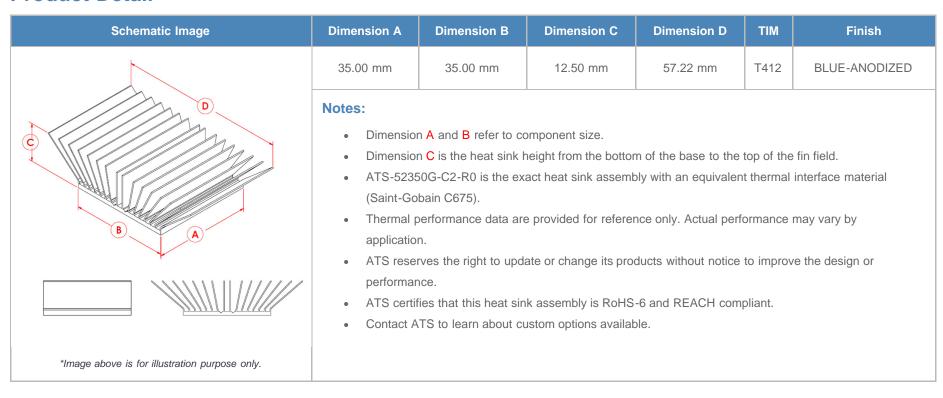

**

| AIR VELOCITY       |               | @200 LFM<br>1.0 M/S | @300 LFM<br>1.5 M/S | @400 LFM<br>2.0 M/S | @500 LFM<br>2.5 M/S | @600 LFM<br>3.0 M/S | @700 LFM<br>3.5 M/S | @800 LFM<br>4.0 M/S |
|--------------------|---------------|---------------------|---------------------|---------------------|---------------------|---------------------|---------------------|---------------------|
| THERMAL RESISTANCE | Unducted Flow | 3 °C/W              | 2.3 °C/W            | 2 °C/W              | 1.8 °C/W            | 1.6 °C/W            | 1.5 °C/W            | 1.4 °C/W            |
|                    | Ducted Flow   | 2.2                 | N/A                 | N/A                 | N/A                 | N/A                 | N/A                 | N/A                 |

## **Product Detail**