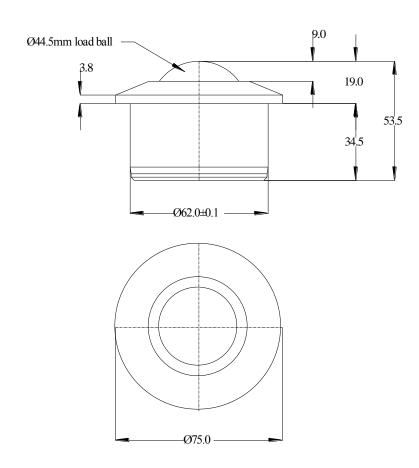

## 8004516 DATASHEET

| PART No. | BALL<br>SIZE<br>(mm) | WEIGHT<br>(Kgs) | MAXIMUM<br>DIAMETER<br>(mm) | WORKING<br>HEIGHT<br>OF BALL<br>(mm) | BALL<br>EXPOSURE<br>ABOVE<br>OUTER RING<br>(mm) | BODY<br>DIAMETER<br>(mm) | FLANGE<br>THICKNESS<br>(mm) | OVERALL<br>HEIGHT<br>(mm) |
|----------|----------------------|-----------------|-----------------------------|--------------------------------------|-------------------------------------------------|--------------------------|-----------------------------|---------------------------|
| 8004516  | Ø44.5                | 1.1             | Ø75.0                       | 19.0                                 | 9.0                                             | Ø62.0 + - 0.1            | 3.8                         | 53.5                      |