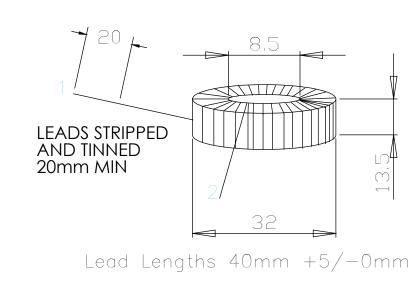

3

| TOR             |                |  |  |  |  |
|-----------------|----------------|--|--|--|--|
|                 |                |  |  |  |  |
| PART No         | T106-26A AL 67 |  |  |  |  |
| SIZE (OD/ID/Ht) | 26.9/14.5/7.92 |  |  |  |  |
| COATING         | NA             |  |  |  |  |
| MATERIAL        | IRON POWDER    |  |  |  |  |
| K VALUE         | NA             |  |  |  |  |
|                 |                |  |  |  |  |
| Cu Wire         |                |  |  |  |  |
| PART No         | COP224 weight  |  |  |  |  |
|                 | 15.8g          |  |  |  |  |
| SIZE (Dia)      | 0.56           |  |  |  |  |
| COATING         | SOL 2          |  |  |  |  |
| COAT MATERIAL   | NA             |  |  |  |  |
|                 |                |  |  |  |  |
| Winding