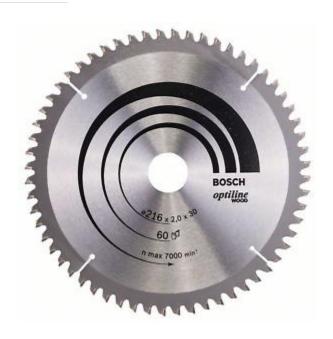

# 2 608 640 433 - Optiline Wood circular saw blade

| Material number        | 2 608 640 433                                                          |  |
|------------------------|------------------------------------------------------------------------|--|
| EAN                    | 3165140314428                                                          |  |
| Packaging type         | Paper / Cardboard / Corrugated board - Packaging, tube, with Euro hole |  |
| Pack quantity          | 1 Pcs                                                                  |  |
| Minimum order quantity | 1 Pcs                                                                  |  |

### **Description**

| Product line  | PRO accessories       |
|---------------|-----------------------|
| Specification | 216 x 30 x 2,0 mm, 60 |

#### **Details**

| Outer diameter mm                                 | 216     |
|---------------------------------------------------|---------|
| Bore size mm                                      | 30      |
| Width of cut (b1) mm / Base bl. thickness (b2) mm | 2.0/1.4 |
| Number of teeth                                   | 60      |
| Tooth shape                                       | ATB/N   |
| Max. rotation speed (RPM)                         | 7000    |
| Cutting result                                    | 3       |