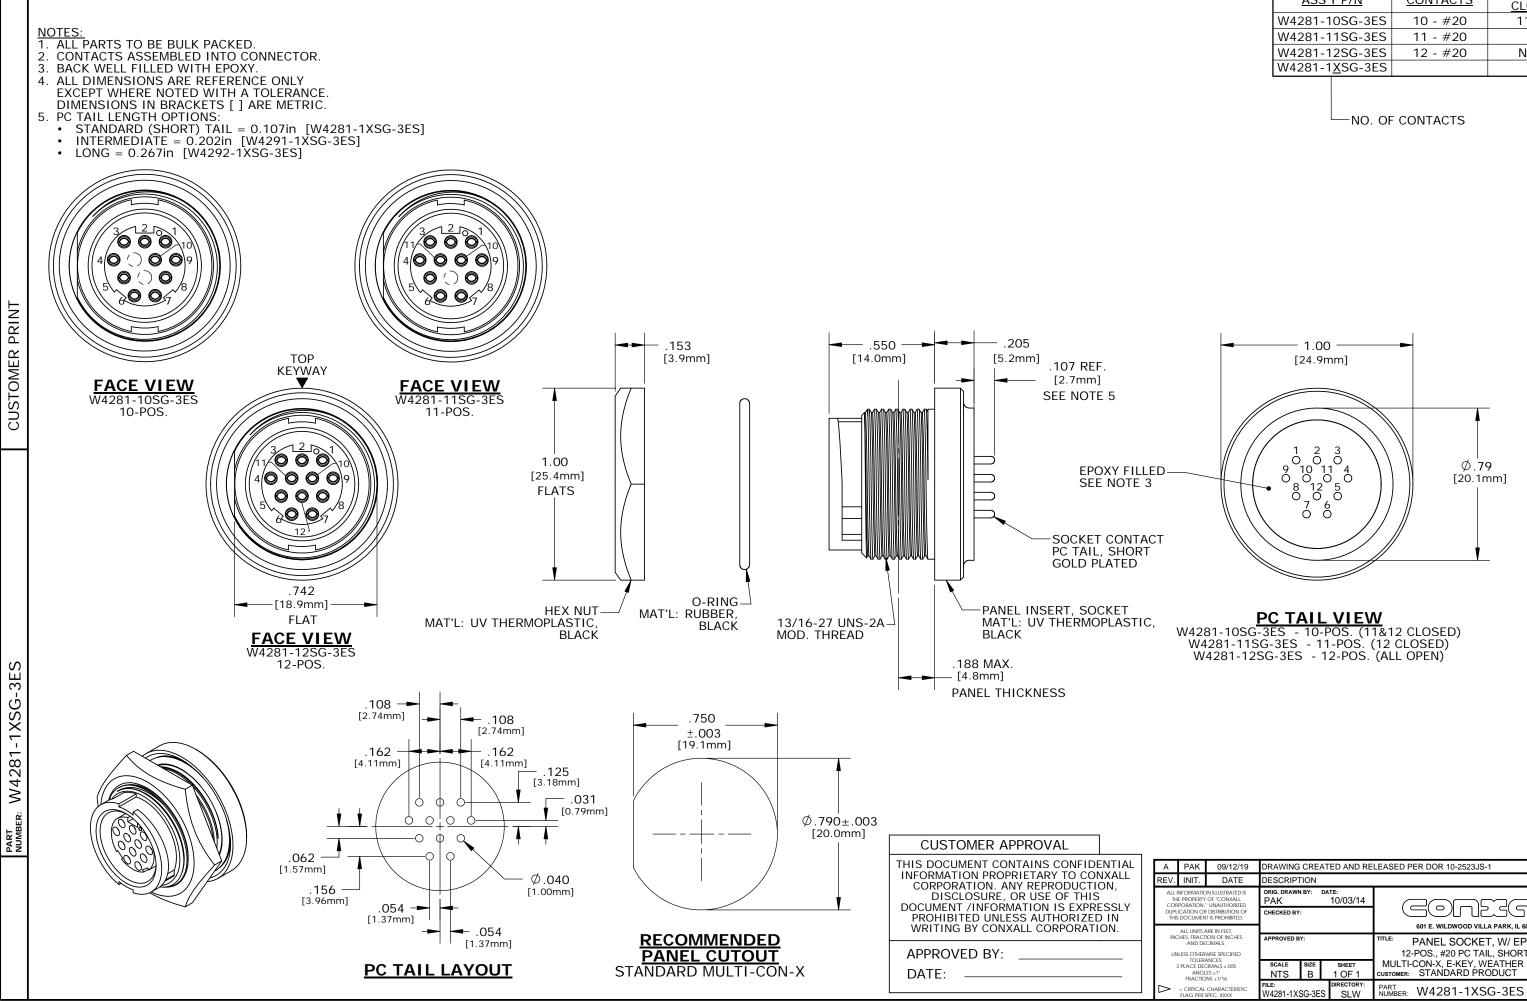

| ASS'Y P/N               | <u>CONTACTS</u> | HOLE POS.<br>CLOSED |
|-------------------------|-----------------|---------------------|
| W4281-10SG-3ES          | 10 - #20        | 11, 12              |
| W4281-11SG-3ES          | 11 - #20        | 12                  |
| W4281-12SG-3ES          | 12 - #20        | NONE                |
| W4281-1 <u>X</u> SG-3ES |                 |                     |
|                         |                 |                     |

|                                                                                                                                                                                                                                  | PAK   | 09/12/19                                             | DRAWING CREATED AND RELEASED PER DOR 10-2523JS-1 |                   |                                                                                                             |          |  |
|----------------------------------------------------------------------------------------------------------------------------------------------------------------------------------------------------------------------------------|-------|------------------------------------------------------|--------------------------------------------------|-------------------|-------------------------------------------------------------------------------------------------------------|----------|--|
| ٧.                                                                                                                                                                                                                               | INIT. | DATE                                                 | DESCRIPTION                                      |                   |                                                                                                             |          |  |
| THE PROPERTY OF "CONXALL<br>CORPORATION." UNAUTHORIZED                                                                                                                                                                           |       | ORIG. DRAWN BY: DATE:<br>PAK 10/03/14<br>CHECKED BY: |                                                  |                   | conxall                                                                                                     |          |  |
| ALL UNITS ARE IN FEET,<br>INCHES, FRACTION OF INCHES<br>AND DECIMALS.<br>UNLESS OTHERWISE SPECIFIED<br>TOLERANCES:<br>3 PACE DECIMALS 4005<br>ANGLES 11'<br>FRACTIONIS ±1/16<br>= CRITICAL CHARACTERISTIC<br>FLAG FER SPEC. XXXX |       | APPROVED BY:                                         |                                                  |                   | 601 E. WILDWOOD VILLA PARK, IL 60181<br>TITLE: PANEL SOCKET, W/ EPOXY<br>12-POS., #20 PC TAIL, SHORT (STD.) |          |  |
|                                                                                                                                                                                                                                  |       |                                                      |                                                  |                   |                                                                                                             |          |  |
|                                                                                                                                                                                                                                  |       | scale<br>NTS                                         | size<br>B                                        | sheet<br>1 OF 1   | MULTI-CON-X, E-KEY, WEATHER RESISTAN<br>customer: STANDARD PRODUCT                                          |          |  |
|                                                                                                                                                                                                                                  |       | FILE:<br>W4281-1XSG-3ES                              |                                                  | DIRECTORY:<br>SLW | PART<br>NUMBER: W4281-1XSG-3ES                                                                              | REV<br>A |  |