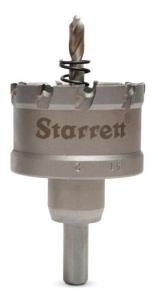

# Starrett Carbide Tipped Deep Cut Hole saw (CTD)

#### Description

The perfect solution for repeated intense drilling in mild and stainless steel, cast iron, aluminium and copper of all thicknesses up to 25mm (1"). Featuring three different angles ground on to the cutting face of each tooth on the saw. This 3-Ply tooth grind delivers a fast cut, minimal snag when the saw begins the cut, efficient swarf removal minimising heat build up and maximum saw life.

#### **Advantages**

- 3-Ply tooth grind on each tooth delivers maximum performance and makes the saw much more robust than 2-Ply equivalents
- Supplied as one piece with no need for assembly
- Ejector spring to aid ejection of the core from the saw.