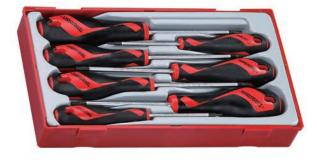

## TX DRIVER SET 7 PIECES

Item ID: TT917TXN

- 7 Piece TX and TPX driver set
- Includes sizes TX8 to TX9 and TPX10 to TPX30
- TT-MV PLUS steel alloy for greater strength and material flexibility
- Ergonomically designed bi-material handle for easy use with higher torque and faster speed
- Hole in the handle for hanging or for use as a T handle for extra torque or with a fall protection wire if needed
- The handle is moulded around the blade to ensure straightness and to allow larger blade wings which give a higher torque capacity
- Supplied in the unique Teng Tools TC tray
- Removable lid and dove tail joints
- Use on it's own or as part of the Teng Tools "Get Organised" system