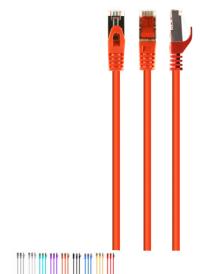

# S/FTP Cat. 6A LSZH patch cord, orange, 1.5

PP6A-LSZHCU-O-1.5M

- Perfect connection
- Dual shielded for a reliable connection
- Low Smoke Zero Halogen (LSZH) jacket
- Gold plated contacts

### **Features**

- Patch cord with foil shielded pairs and braided cable, CAT 6A
- Gold plated contacts
- Low Smoke Zero Halogen (LSZH) jacket
- Molded strain reliefs
- Snagless boots

## **Specifications**

Patch cord category 6A SSTP (shielded) Length: according to the item Structure: AWG 27 (7 x 0.135 mm wire), COPPER FM-PE insulation of the wire: 1.0 mm With LDPE filler With polyester tape With aluminum foil Drain hose: not used With Braid: 16 x 4/0.12mm Outer insulation: 5.8 mm Color: according to the item Operation up to 500 MHz