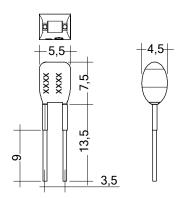

## **Product description**

- \_ Ready-for-use resistor to set output current value
- \_ Compatible with LED driver featuring I-select 2 interface; not compatible with I-SELECT (generation 1)
- \_ Resistor is base insulated
- \_ Resistor power 0.25 W
- \_ Current tolerance ± 2 % additional to output current tolerance
- \_ Compatible with LED driver series PRE and EXC

# I-SELECT 2 PLUG PRE / EXC

Resistors for current selection

Ordering data

| Туре                     | Article number | Colour | Marking | Current | Resistor value | Packaging, bag | Weight per pc. |
|--------------------------|----------------|--------|---------|---------|----------------|----------------|----------------|
| I-SELECT 2 PLUG 850MA BL | 28001121       | Blue   | 0850 mA | 850 mA  | 5.90 kΩ        | 10 pc(s).      | 0.001 kg       |