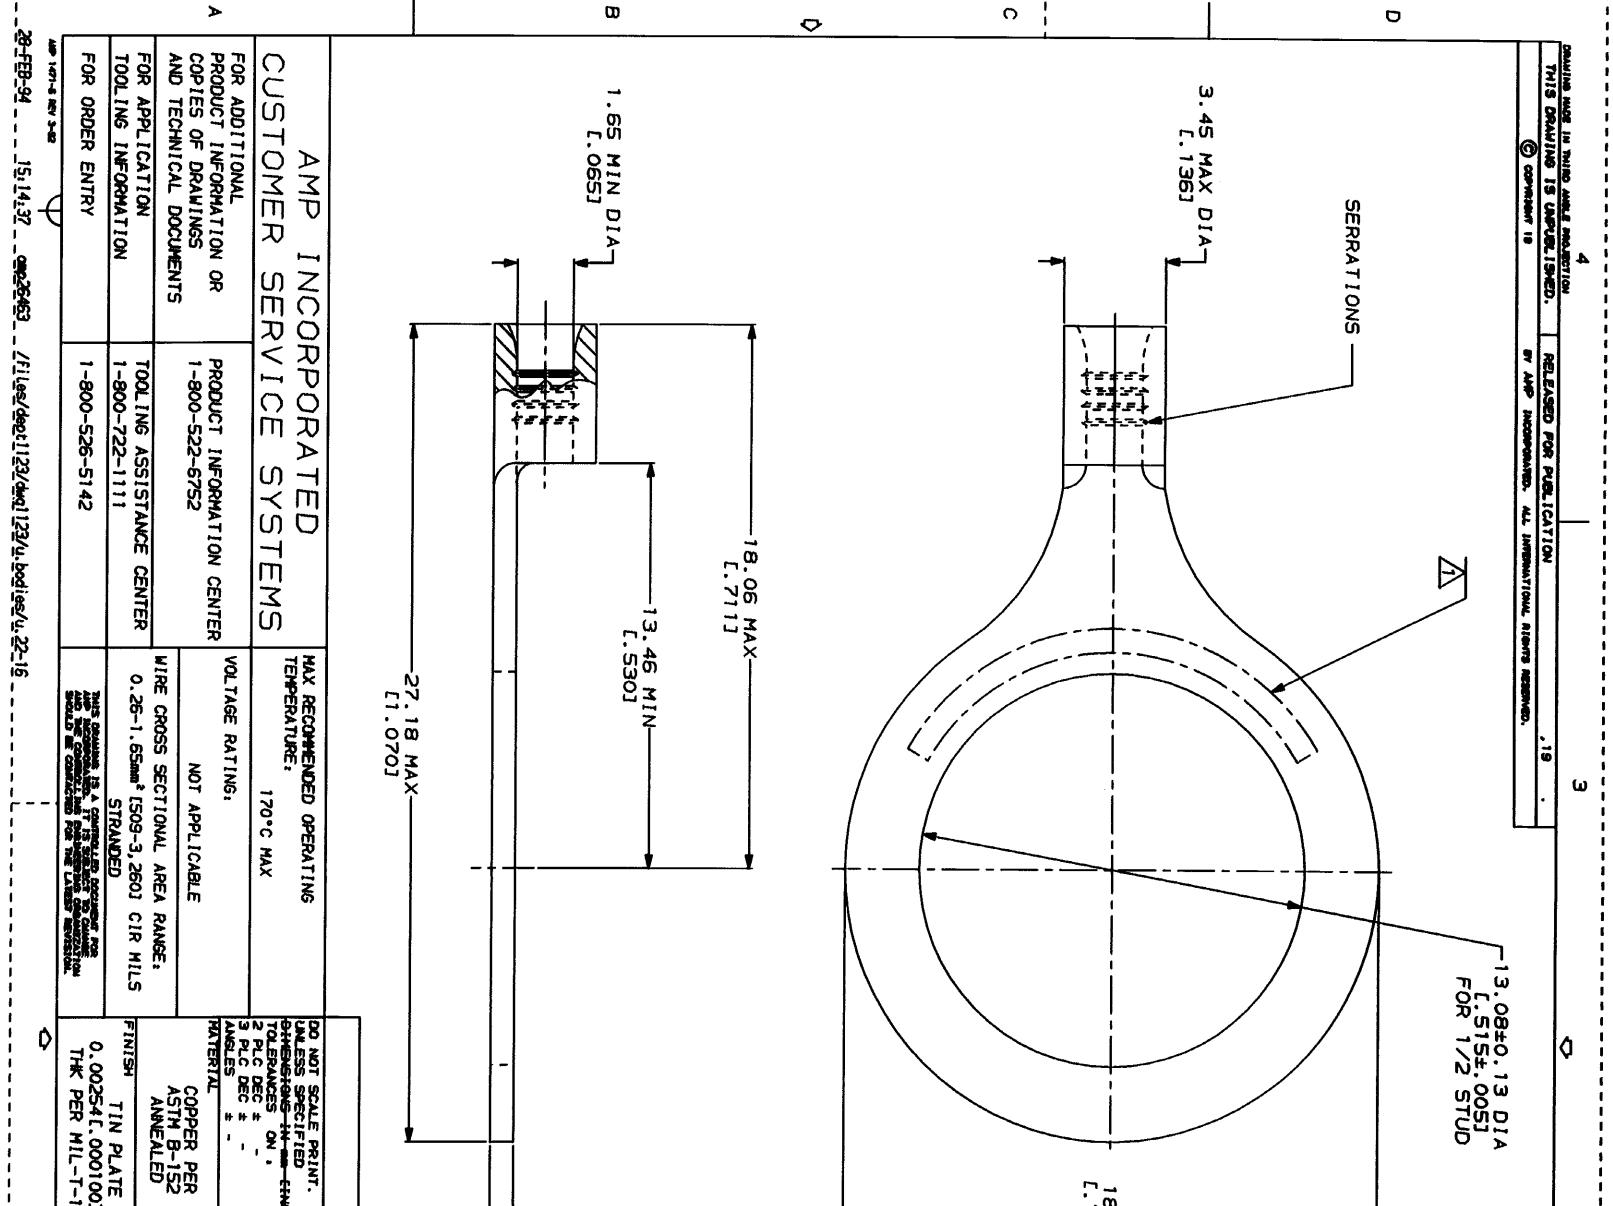

| NONEST DR 2-4-93<br>TA BRINKS<br>APPD 2-4-93<br>DE MIL<br>APPD 2-4-93<br>DE MIL<br>PRODUCT SPE<br>- 10727 WEIGHT -                                                                                                                                                                                                                                                                                                                                                                                                                                                                                                                                                                                                                                                                                                                                                                                                                                                                                                                                                                                                                                                                                                                                                                                                                                                                                                                                                                                                                                                                                                                                                                                                                                                                                                                                                                                                                                                                                                                                                                                                             |                           |                                                                                                | N                                          |
|--------------------------------------------------------------------------------------------------------------------------------------------------------------------------------------------------------------------------------------------------------------------------------------------------------------------------------------------------------------------------------------------------------------------------------------------------------------------------------------------------------------------------------------------------------------------------------------------------------------------------------------------------------------------------------------------------------------------------------------------------------------------------------------------------------------------------------------------------------------------------------------------------------------------------------------------------------------------------------------------------------------------------------------------------------------------------------------------------------------------------------------------------------------------------------------------------------------------------------------------------------------------------------------------------------------------------------------------------------------------------------------------------------------------------------------------------------------------------------------------------------------------------------------------------------------------------------------------------------------------------------------------------------------------------------------------------------------------------------------------------------------------------------------------------------------------------------------------------------------------------------------------------------------------------------------------------------------------------------------------------------------------------------------------------------------------------------------------------------------------------------|---------------------------|------------------------------------------------------------------------------------------------|--------------------------------------------|
|                                                                                                                                                                                                                                                                                                                                                                                                                                                                                                                                                                                                                                                                                                                                                                                                                                                                                                                                                                                                                                                                                                                                                                                                                                                                                                                                                                                                                                                                                                                                                                                                                                                                                                                                                                                                                                                                                                                                                                                                                                                                                                                                | -0.79±0.05<br>[.031±.002] |                                                                                                | WIRE RANGE                                 |
| I I STATE TOUL INTER T |                           | 22-16<br>STRA<br>MILITA<br>APPROX AS SHO<br>ARE STAMPED 22<br>MILITARY SPECI<br>ERCIAL WIRE RA | REVISIONS<br>DESCRIPTION<br>R 0720-0230-93 |
| >                                                                                                                                                                                                                                                                                                                                                                                                                                                                                                                                                                                                                                                                                                                                                                                                                                                                                                                                                                                                                                                                                                                                                                                                                                                                                                                                                                                                                                                                                                                                                                                                                                                                                                                                                                                                                                                                                                                                                                                                                                                                                                                              | to <u>328970</u>          | 0                                                                                              |                                            |