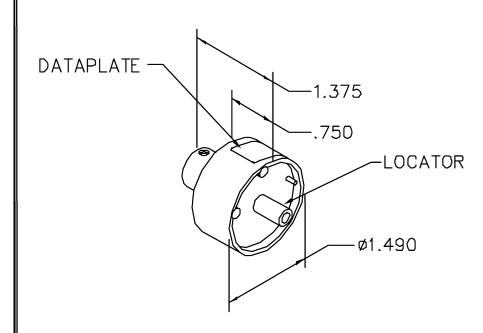

| REVISIONS    |                  |                  |                |                |  |  |  |
|--------------|------------------|------------------|----------------|----------------|--|--|--|
| REV.<br>Sym. | E.C.D.<br>NUMBER | DESCRIPTION      | BY<br>DATE     | APP 'D<br>DATE |  |  |  |
| 1            |                  | ORIGINAL RELEASE | JWJ<br>2/23/05 | RRR<br>2/23/05 |  |  |  |

## UNCONTROLLED DOCUMENT WILL NOT BE UPDATED

| CONTACT                                    | 14 | 12 | WIRE    |  |  |  |  |
|--------------------------------------------|----|----|---------|--|--|--|--|
| ITT CANNON<br>031-0908-000<br>031-0909-000 | 1  | 1  | SEL NO. |  |  |  |  |
| USE WITH M300BT                            |    |    |         |  |  |  |  |

DATAPLATE





## **Mouser Electronics**

Authorized Distributor

Click to View Pricing, Inventory, Delivery & Lifecycle Information:

Daniels Manufacturing: