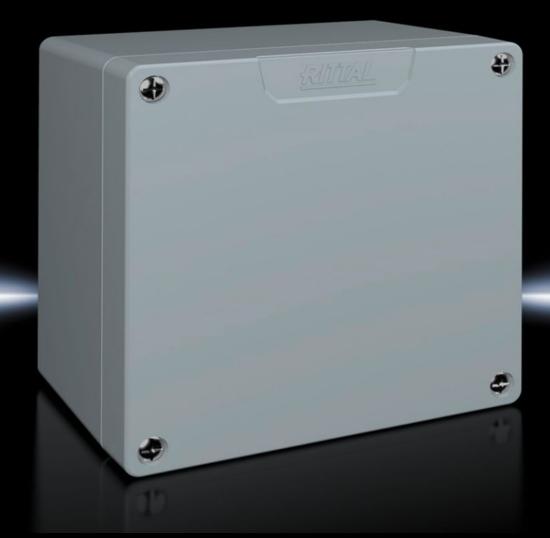

### GA 9112.210 - Cast aluminium enclosures GA

Spray-finished cast aluminium enclosure. Protection category IP 66.

#### **Features**

| Material                          | Enclosure: Cast aluminium<br>Cover: Cast aluminium, all-round CR cellular rubber cord seal                             |
|-----------------------------------|------------------------------------------------------------------------------------------------------------------------|
| Surface finish                    | Textured paint                                                                                                         |
| Colour                            | RAL 7001                                                                                                               |
| Supply includes                   | Enclosure with cover Cover screws, captive Screws for attaching support rails Screw for connection of the PE conductor |
| Protection category NEMA          | NEMA 4                                                                                                                 |
| Protection category to IEC 60 529 | IP 66                                                                                                                  |
| IK Code                           | IK08                                                                                                                   |
| Dimensions                        | Width: 160 mm<br>Height: 160 mm<br>Depth: 93 mm                                                                        |
| Basic material                    | Cast aluminium                                                                                                         |
| Weight/pack                       | 1.68 kg                                                                                                                |
| Packs of                          | 1 Stück                                                                                                                |
| ETIM 7.0                          | EC000261                                                                                                               |
| ECLASS 8.0                        | 27180101                                                                                                               |