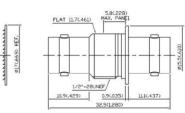

## SPECIFICATION:

| Housing Material            | Brass/Nickel-plated                                                                        |
|-----------------------------|--------------------------------------------------------------------------------------------|
| Mounting                    | Panel mount                                                                                |
| Connection A                | BNC                                                                                        |
| Connection B                | BNC                                                                                        |
| Frequency                   | 4 GHz                                                                                      |
| Impedance                   | 50 Ω                                                                                       |
| Insulation material         | Teflon                                                                                     |
| Gender                      | Female / Female                                                                            |
| CAT Catalogue Description 2 | Washer - Brass, Nickel-plated - Washer - Steel, Nickel-plated - Nut - Brass, Nickel-plated |
| Connector Design            | straight                                                                                   |
| Contacts                    | Brass/gold-plated                                                                          |