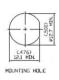

## SPECIFICATION:

| Housing Material            | Brass/Nickel-plated                                                                        |
|-----------------------------|--------------------------------------------------------------------------------------------|
| Mounting                    | Panel mount                                                                                |
| Connection A                | BNC                                                                                        |
| Connection B                | BNC                                                                                        |
| Frequency                   | 4 GHz                                                                                      |
| Impedance                   | 50 Ω                                                                                       |
| Insulation material         | Teflon                                                                                     |
| Gender                      | Female / Female                                                                            |
| CAT Catalogue Description 2 | Washer - Brass, Nickel-plated - Washer - Steel, Nickel-plated - Nut - Brass, Nickel-plated |
| Connector Design            | straight                                                                                   |
| Contacts                    | Brass/gold-plated                                                                          |