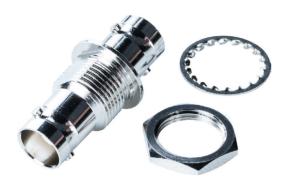

## Adapter BNC to BNC, Female / Female, straight, 50 $\Omega$

## SPECIFICATION:

| Housing Material            | Brass/Nickel-plated                                                                        |
|-----------------------------|--------------------------------------------------------------------------------------------|
| Mounting                    | Panel mount                                                                                |
| Connection A                | BNC                                                                                        |
| Connection B                | BNC                                                                                        |
| Frequency                   | 4 GHz                                                                                      |
| Impedance                   | 50 Ω                                                                                       |
| Insulation material         | Teflon                                                                                     |
| Gender                      | Female / Female                                                                            |
| CAT Catalogue Description 2 | Washer - Brass, Nickel-plated - Washer - Steel, Nickel-plated - Nut - Brass, Nickel-plated |
| Connector Design            | straight                                                                                   |
| Contacts                    | Brass/gold-plated                                                                          |