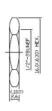

## SPECIFICATION:

| Housing Material            | Brass/Nickel-plated                                                                        |
|-----------------------------|--------------------------------------------------------------------------------------------|
| Mounting                    | Panel mount                                                                                |
| Connection A                | BNC                                                                                        |
| Connection B                | BNC                                                                                        |
| Frequency                   | 4 GHz                                                                                      |
| Impedance                   | 50 Ω                                                                                       |
| Insulation material         | Teflon                                                                                     |
| Gender                      | Female / Female                                                                            |
| CAT Catalogue Description 2 | Washer - Brass, Nickel-plated - Washer - Steel, Nickel-plated - Nut - Brass, Nickel-plated |
| Connector Design            | straight                                                                                   |
| Contacts                    | Brass/gold-plated                                                                          |