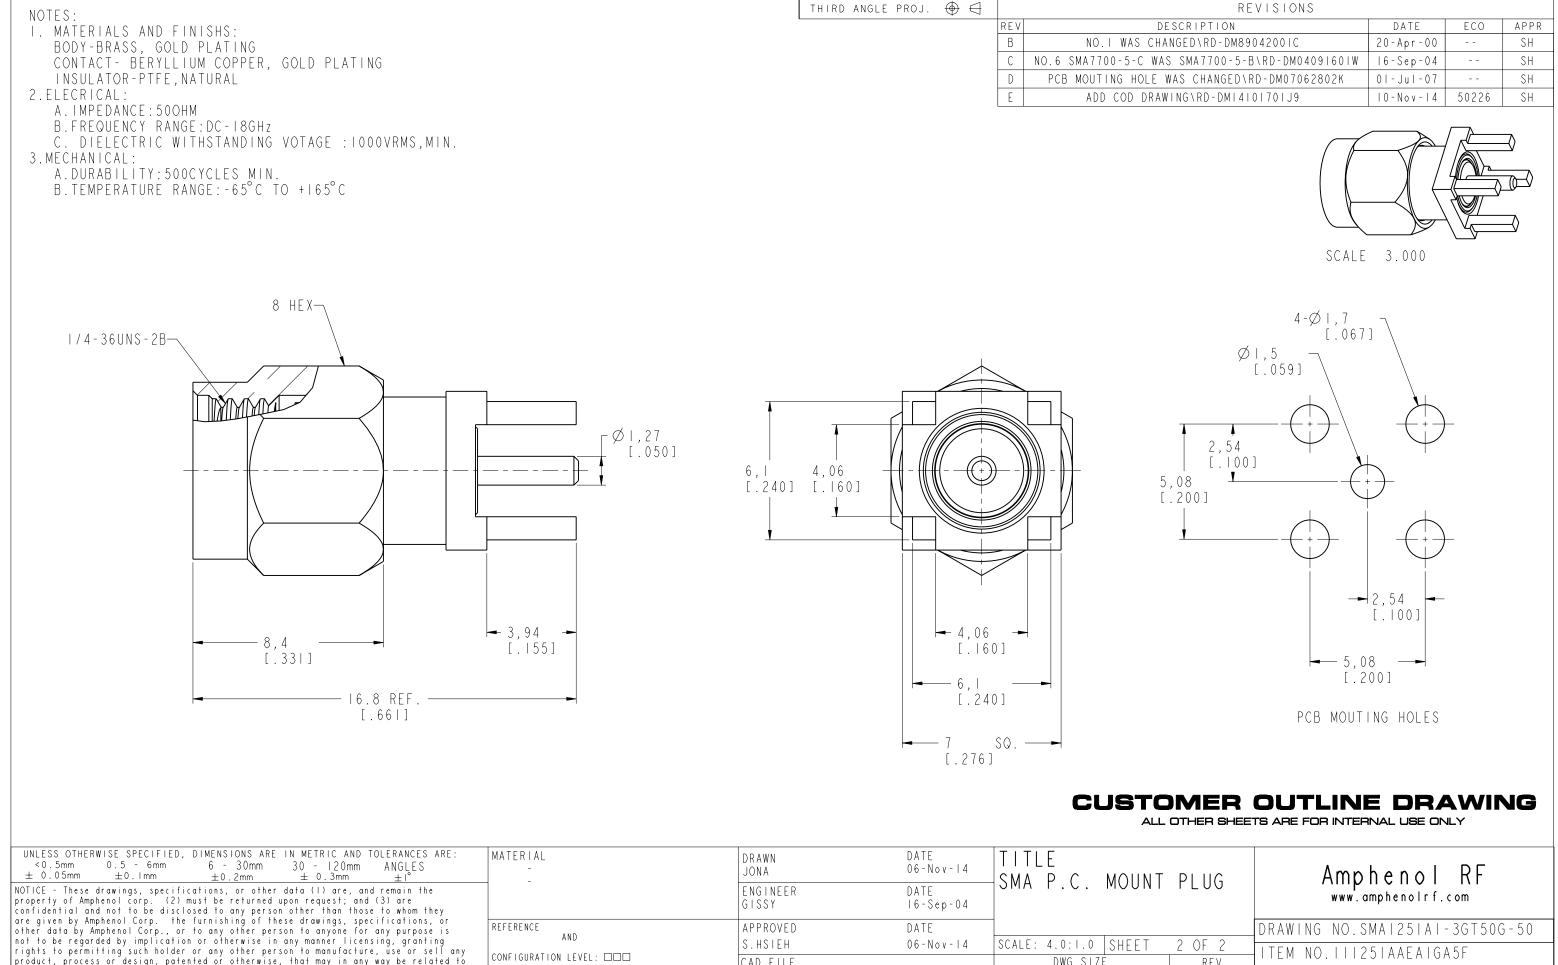

|                      | ENGINEER | DATE            | SMA P.C.       | MOUNT | PLUG         | Amphenol<br>www.amphenolrf.c |
|----------------------|----------|-----------------|----------------|-------|--------------|------------------------------|
|                      | GISSY    | 6 - S e p - 0 4 |                |       |              | <u>_</u>                     |
| REFERENCE            | APPROVED | DATE            |                | 1     |              | DRAWING NO.SMAI25IAI-        |
| CONFIGURATION LEVEL: | S.HSIEH  | 06 - Nov - I4   | SCALE: 4.0:1.0 | SHEET | 2 OF 2       | ITEM NO.III25IAAEAIGA        |
|                      | CAD FILE |                 | DWG SIZE       |       | R <u>E</u> V |                              |
| FINISH               |          |                 | В              |       | Ł            | PART NO.901-9895-RFX         |