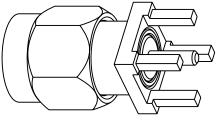

|                      | ENGINEER | DATE            | SMA P.C.       | MOUNT | PLUG         | Amphenol<br>www.amphenolrf.c |
|----------------------|----------|-----------------|----------------|-------|--------------|------------------------------|
|                      | GISSY    | 6 - S e p - 0 4 |                |       |              | <u>_</u>                     |
| REFERENCE            | APPROVED | DATE            |                | 1     |              | DRAWING NO.SMAI25IAI-        |
| CONFIGURATION LEVEL: | S.HSIEH  | 06 - Nov - I4   | SCALE: 4.0:1.0 | SHEET | 2 OF 2       | ITEM NO.III25IAAEAIGA        |
|                      | CAD FILE |                 | DWG SIZE       |       | R <u>E</u> V |                              |
| FINISH               |          |                 | В              |       | Ł            | PART NO.901-9895-RFX         |