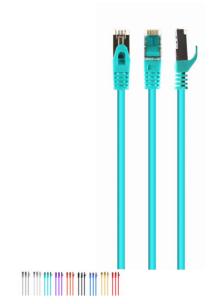

# S/FTP Cat. 6A LSZH patch cord, green, 30 m

PP6A-LSZHCU-G-30M

- Perfect connection
- Dual shielded for a reliable connection
- Low Smoke Zero Halogen (LSZH) jacket
- Gold plated contacts

### **Features**

- Patch cord with foil shielded pairs and braided cable, CAT 6A
- Gold plated contacts
- Low Smoke Zero Halogen (LSZH) jacket
- Molded strain reliefs
- Snagless boots

## **Specifications**

Patch cord category 6A SSTP (shielded) Length: according to the item Structure: AWG 27 (7 x 0.135 mm wire), COPPER FM-PE insulation of the wire: 1.0 mm With LDPE filler With polyester tape With aluminum foil Drain hose: not used With Braid: 16 x 4/0.12mm Outer insulation: 5.8 mm Color: according to the item Operation up to 500 MHz