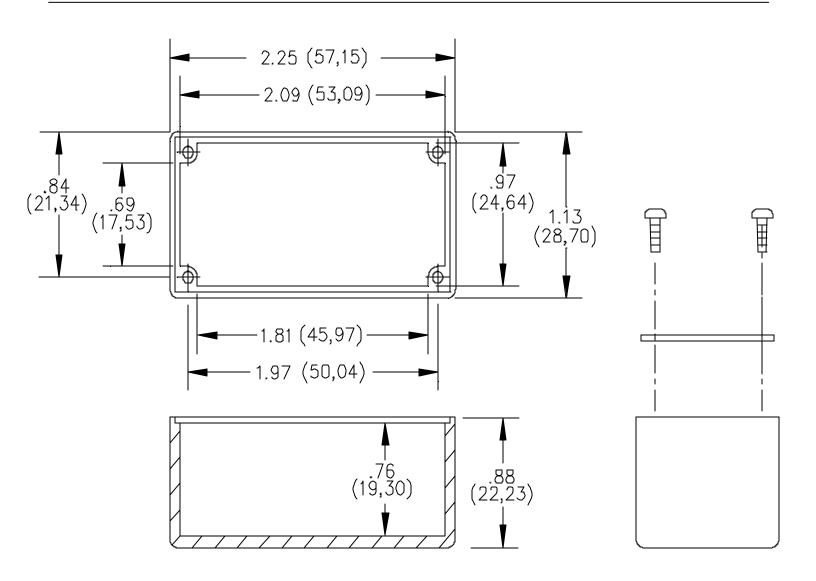

## **MATERIALS:**

Screws: 4 ea. #2-32 X 1/4" Pan Head self tapping, Steel.

Cover: .040 Thick aluminum 1100-H14, Clear anodized. Finish: Clear Shielded Housing: Die cast aluminum alloy A380 or A384. Finish: None

## **ORDERING INFORMATION:** Model 2400

S:\Engineering\Release\DataSheets\FlukeDataSheet\d2400\_1\_01.doc

All dimensions are in inches. Tolerances (except noted):  $.xx = \pm .02$ " (,51 mm),  $.xxx = \pm .005$ " (,127 mm). All specifications are to the latest revisions. Specifications are subject to change without notice. Registered trademarks are the property of their respective companies. Made in USA