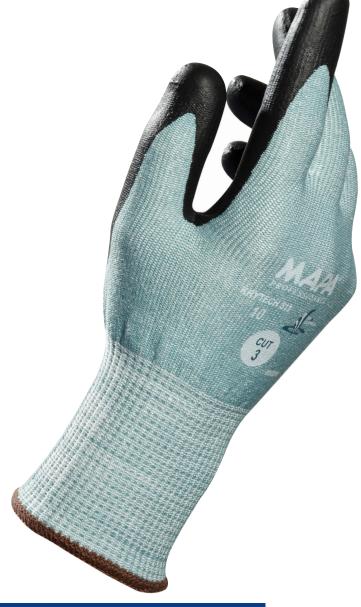

# KRYTECH 511

## > Cut protection with optimal comfort, breathability and durability

- Breathable coating to have better comfort in use
- Cut protection for safety work
- Anatomical shape: close fit for precision
- Durable for a long-wear