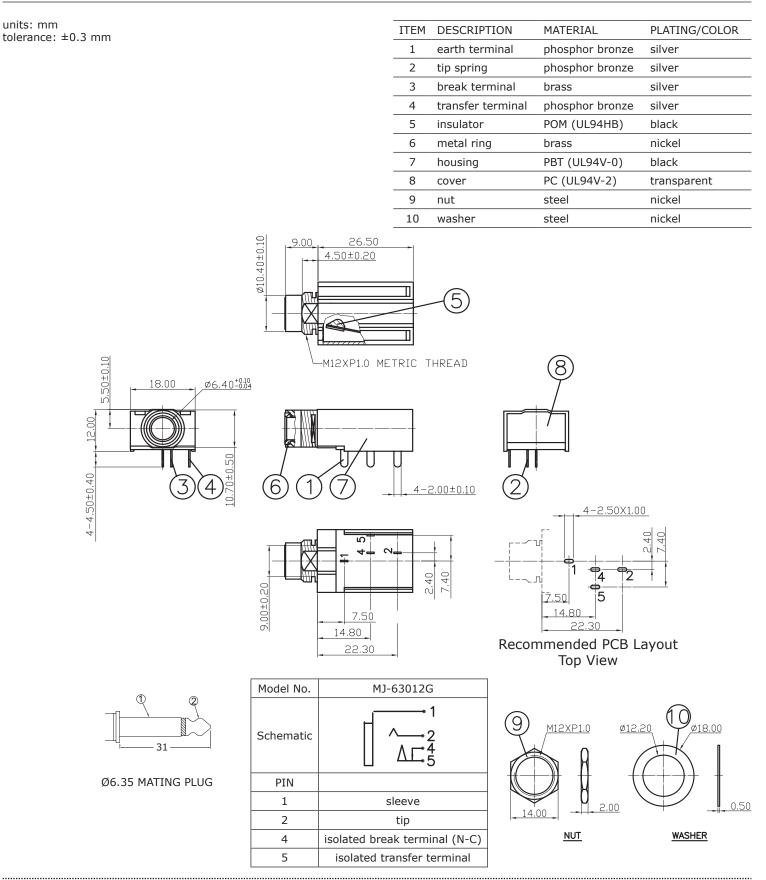

|       |     | 500 | Vac    |
| insertion/withdrawal force |                                  | 0.4   |     | 3   | kg     |
| operating temperature      |                                  | -25   |     | 70  | °C     |
| life                       |                                  | 5,000 |     |     | cycles |
| flammability rating        | see material table               |       |     |     |        |
| RoHS                       | yes                              |       |     |     |        |

#### SOLDERABILITY

.....

| parameter      | conditions/description | min | typ | max | units |
|----------------|------------------------|-----|-----|-----|-------|
| hand soldering | for 3~5 seconds        |     | 360 |     | °C    |

#### **MECHANICAL DRAWING**

.....



#### **REVISION HISTORY**

| rev. | description     | date       |
|------|-----------------|------------|
| 1.0  | initial release | 08/11/2020 |

The revision history provided is for informational purposes only and is believed to be accurate.

## **CUI** DEVICES

CUI Devices offers a one (1) year limited warranty. Complete warranty information is listed on our website.

CUI Devices reserves the right to make changes to the product at any time without notice. Information provided by CUI Devices is believed to be accurate and reliable. However, no responsibility is assumed by CUI Devices for its use, nor for any infringements of patents or other rights of third parties which may result from its use.

CUI Devices products are not authorized or warranted for use as critical components in e