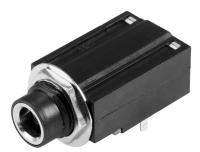

#### MODEL: MJ-63012G | DESCRIPTION: AUDIO JACK

#### FEATURES

- through hole
- right angle
- 2 conductor
- isolated tip switch

.....