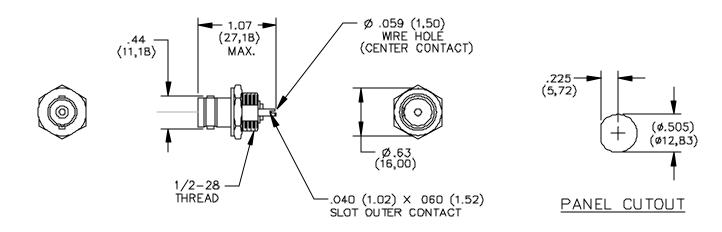

### Model 3778 BNC (Female) Isolated Ground Bulkhead Receptacle

#### **FEATURES:**

- Mounts in panels up to 4.44 (.175) thick.
- Mounting hardware is isolated from outer conductor of BNC.

#### **MATERIALS:**

Body: Brass, Tarnish Resistant Plating Center Contact: Female: Gold Plated Beryllium Copper, Male: Gold Plated Brass.

#### **RATINGS:**

Nominal Impedance: 50 Ohms