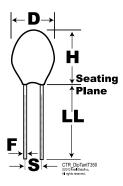

| Dimensions |                  |
|------------|------------------|
| D          | 5.5mm            |
| Н          | 8.9mm            |
| S          | 2.54mm +/-0.38mm |
| LL         | 12.7mm +/-1.26mm |
| F          | 0.5mm +/-0.05mm  |