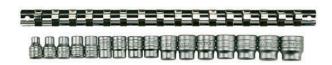

## SOCKET SET 3/8IN DRIVE MM 16 PIECES

Item ID: M3816

- 16 piece 3/8" drive regular metric 6 point socket clip rail set
- All the most commonly used sizes from 7 to 22mm in one handy set
- Chrome vanadium
- Satin finish for a better grip when handling the socket
- 6 point single hexagon socket for a better grip
- Teng Tools hip grip design for contact with the flat side of the fastening for reduced damage and use on rounded nuts and bolts
- Ball bearing recess on the female end to grip the ratchet or power bar
- Supplied with a clip rail with socket clips for easy storage as a set
- Designed and manufactured to DIN3120/3124 and ISO2725