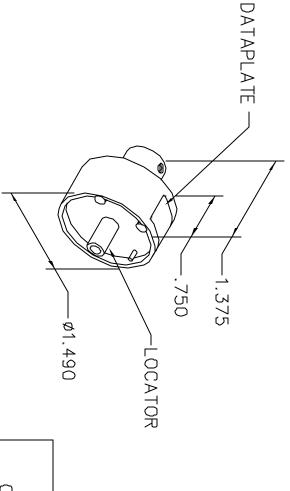

## <u>DATAPLATE</u>

| ADDITIONAL FEATURES  ø.147  T.468 | ø.067<br>▼.779 | HOLE                   | LOCATOR |
|-----------------------------------|----------------|------------------------|---------|
|                                   | ø.147<br>√.468 | ADDITIONAL<br>FEATURES | ATOR    |