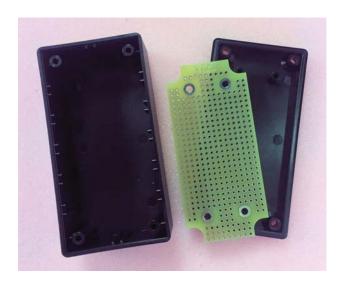

## Boxes + Protoboards

Twin Industries ABS project boxes with custom-fit prototyping boards are sold together under a single part number, eliminating the need to find a generic board and cut or shape the board to fit box dimensions. Screws to close box are included (no other hardware provided).

## **FEATURES:**

- Protoboards made with FR4 laminate, 0.062" thick
- Prototyping holes spaced on a 0.1" x 0.1" grid
- Black ABS box
- Plated holes = 0.037" (B04-8000). Non-plated holes = 0.042" (B04-7100)

PART NUMBER

B04-7100

Box size: 3.7" x 1.9" x 1.5"

PART NUMBER

B04-8000

Box size: 3.7" x 1.9" x 1.5"