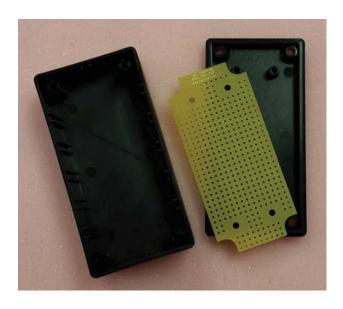

## Boxes + Protoboards

Twin Industries ABS project boxes with custom-fit prototyping boards are sold together under a single part number, eliminating the need to find a generic board and cut or shape the board to fit box dimensions. Screws to close box are included (no other hardware provided).

## **FEATURES:**

- Protoboards made with FR4 laminate, 0.062" thick
- Prototyping holes spaced on a 0.1" x 0.1" grid
- Black ABS box
- Plated holes = 0.037" (B04-8000). Non-plated holes = 0.042" (B04-7100)

PART NUMBER

B04-7100

Box size: 3.7" x 1.9" x 1.5"

PART NUMBER

B04-8000

Box size: 3.7" x 1.9" x 1.5"