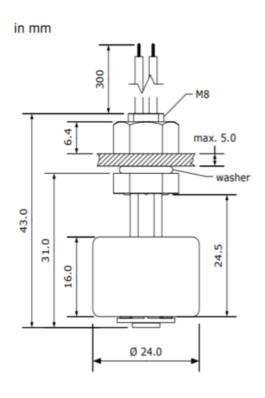

Contact form           |        | Α   |
|------------------------|--------|-----|
| Contact material       |        | Ru  |
| Contact rating max.    | W / VA | 50  |
| Switching current max. | Α      | 1.5 |
| Carry current max.     | Α      | 2.0 |
| Switching voltage max. | VDC    | 200 |
|                        | VAC    | 250 |
| Breakdown voltage min. | VDC    | 400 |

## **Temperature Range**

| Operating temperature | °C | -20 to +80 |
|-----------------------|----|------------|
| Storage temperature   | °C | -30 to +80 |

#### Material Use in

| Polypropylene (PP) | Water, dilute acids                          |  |
|--------------------|----------------------------------------------|--|
| Polyamide (PA)     | nide (PA) Oil, gasoline (petrol), brake flui |  |

#### **Dimensions**



### **Operating diagram**



RS, Professionally Approved Products, gives you professional quality parts across all products categories. Our range has been testified by engineers as giving comparable quality to that of the leading brands without paying a premium price.