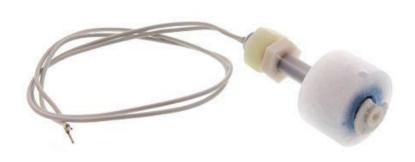

# **Datasheet**

519-232 Float Switch



ENGLISH



## Electrical Characteristics @25°C

| Contact form           |        | Α   |
|------------------------|--------|-----|
| Contact material       |        | Ru  |
| Contact rating max.    | W / VA | 50  |
| Switching current max. | Α      | 1.5 |
| Carry current max.     | Α      | 2.0 |
| Switching voltage max. | VDC    | 200 |
|                        | VAC    | 250 |
| Breakdown voltage min. | VDC    | 400 |

## **Temperature Range**

| Operating temperature | °C | -20 to +80 |
|-----------------------|----|------------|
| Storage temperature   | °C | -30 to +80 |

#### Material Use in

| Polypropylene (PP) | Water, dilute acids                          |  |
|--------------------|----------------------------------------------|--|
| Polyamide (PA)     | nide (PA) Oil, gasoline (petrol)