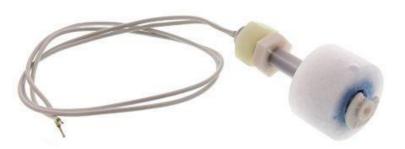

# Datasheet

## 519-236 Float Switch





### Electrical Characteristics @25°C

| Contact form           |        | A   |
|------------------------|--------|-----|
| Contact material       |        | Ru  |
| Contact rating max.    | W / VA | 10  |
| Switching current max. | A      | 1.0 |
| Carry current max.     | A      | 1.2 |
| Switching voltage max. | VDC    | 200 |
|                        | VAC    | 140 |
| Breakdown voltage min. | VDC    | 240 |

#### **Temperature Range**

| Operating temperature |    |        |     |
|-----------------------|----|--------|-----|
| Storage temperature   | °C | -30 to | +80 |

| Material           | Use in                              |  |
|--------------------|-------------------------------------|--|
| Polypropylene (PP) | Water, dilute acids                 |  |
| Polyamide (PA)     |