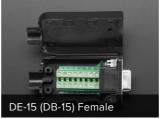

# DE-15 (DB-15) Male Plug to Terminal Block Breakout

PRODUCT ID: 3125

**IN STOCK** 

1 ADD TO CART

1-9

10-99

100+

ADD TO WISHLIST

### **DESCRIPTION**

If you just need a plain DE-15 / VGA cable, we have plenty and it's less expensive to just buy a standard cable than DIY it. We recommend this adapter when you need a non-standard wiring setup or interfacing to a device with a VGA interface (that's what these connectors were used

Sometimes DE-15 connectors are referred to as DB-15. Technically that's the wrong name, but its so ingrained that most people only know the connector as DB-15.

Comes with one fully assembled breakout and a clip-on housing