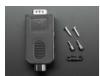

# DE-15 (DB-15) Male Plug to Terminal Block Breakout

PRODUCT ID: 3125

**IN STOCK** 

1 ADD TO CART

1-9

10-99

100+

ADD TO WISHLIST

### **DESCRIPTION**

If you just need a plain DE-15 / VGA cable, we have plenty and it's less expensive to just buy a standard cable than DIY it. We recommend this adapter when you need a non-standard wiring setup or interfacing to a device with a VGA interface (that's what these connectors were used

Sometimes DE-15 connectors are referred to as DB-15. Technically that's the wrong name, but its so ingrained that most people only know the connector as DB-15.

Comes with one fully assembled breakout and a clip-on housing