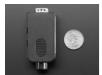

### **TECHNICAL DETAILS**

Product Dimensions:  $66.7mm \times 33.6mm \times 20.5mm / 2.6" \times 1.3" \times 0.8"$ 

Product Weight: 29.8g / 1.1oz