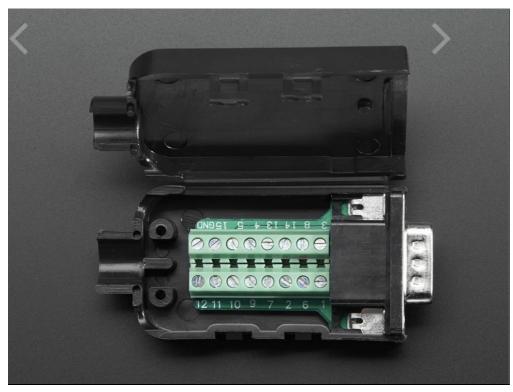

# DE-15 (DB-15) Male Plug to Terminal Block Breakout

PRODUCT ID: 3125

**IN STOCK** 

1 ADD TO CART

1-9

10-99

100+

ADD TO WISHLIST

### **DESCRIPTION**

If you just need a plain DE-15 / VGA cable, we have plenty and it's less expensive to just buy a standard cable than DIY it. We recommend this adapter when you need a non-standard wiring setup or interfacing to a device with a VGA interface (that's what these connectors were used

Sometimes DE-15 connectors are referred to as DB-15. Technically that's the wrong name, but its so ingrained that most people only know the connector as DB-15.

Comes with one fully assembled breakout and a clip-on housing