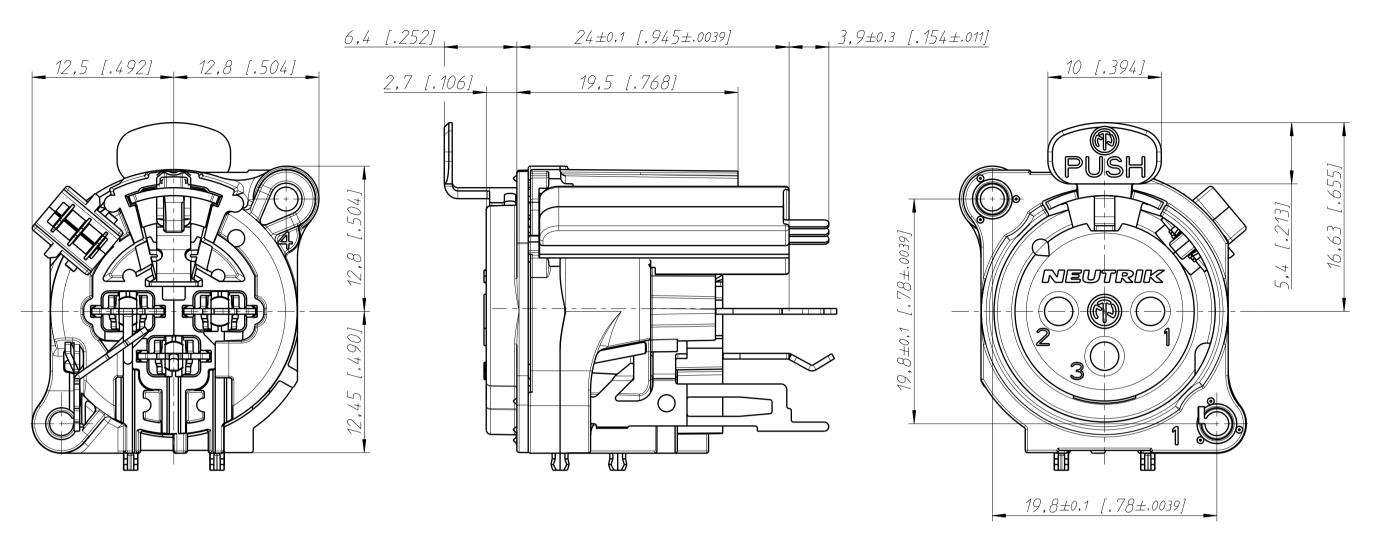

ST-NC3FBV2-SW

## **Mouser Electronics**

**Authorized Distributor** 

Click to View Pricing, Inventory, Delivery & Lifecycle Information:

Neutrik:

NC3FBV2-SW