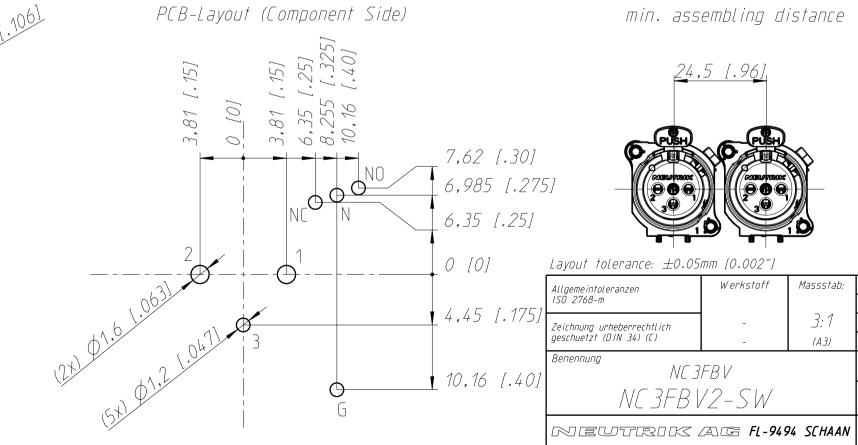

min. Einbauabstand min. assembling distance

Layout tolerance: ±0.05mm [0.002"]

| , out 1000 and 1000 a |           |           |              |          |                      |
|--------------------------------------------------------------------------------------------------------------------------------------------------------------------------------------------------------------------------------------------------------------------------------------------------------------------------------------------------------------------------------------------------------------------------------------------------------------------------------------------------------------------------------------------------------------------------------------------------------------------------------------------------------------------------------------------------------------------------------------------------------------------------------------------------------------------------------------------------------------------------------------------------------------------------------------------------------------------------------------------------------------------------------------------------------------------------------------------------------------------------------------------------------------------------------------------------------------------------------------------------------------------------------------------------------------------------------------------------------------------------------------------------------------------------------------------------------------------------------------------------------------------------------------------------------------------------------------------------------------------------------------------------------------------------------------------------------------------------------------------------------------------------------------------------------------------------------------------------------------------------------------------------------------------------------------------------------------------------------------------------------------------------------------------------------------------------------------------------------------------------------|-----------|-----------|--------------|----------|----------------------|
| lgemeintoleranzen<br>O 2768-m                                                                                                                                                                                                                                                                                                                                                                                                                                                                                                                                                                                                                                                                                                                                                                                                                                                                                                                                                                                                                                                                                                                                                                                                                                                                                                                                                                                                                                                                                                                                                                                                                                                                                                                                                                                                                                                                                                                                                                                                                                                                                                  | Werkstoff | Massstab: |              | Datum    | Name                 |
|                                                                                                                                                                                                                                                                                                                                                                                                                                                                                                                                                                                                                                                                                                                                                                                                                                                                                                                                                                                                                                                                                                                                                                                                                                                                                                                                                                                                                                                                                                                                                                                                                                                                                                                                                                                                                                                                                                                                                                                                                                                                                                                                |           |           | Gezeichnet   | 16.04.12 | jutz b               |
| richnung urheberrechtlich                                                                                                                                                                                                                                                                                                                                                                                                                                                                                                                                                                                                                                                                                                                                                                                                                                                                                                                                                                                                                                                                                                                                                                                                                                                                                                                                                                                                                                                                                                                                                                                                                                                                                                                                                                                                                                                                                                                                                                                                                                                                                                      | -         | 3:1       | Freigegeben  |          |                      |
| schuetzt (DIN 34) (C)                                                                                                                                                                                                                                                                                                                                                                                                                                                                                                                                                                                                                                                                                                                                                                                                                                                                                                                                                                                                                                                                                                                                                                                                                                                                                                                                                                                                                                                                                                                                                                                                                                                                                                                                                                                                                                                                                                                                                                                                                                                                                                          | -         | (A3)      | Geaendert    |          |                      |
| enennung<br>NC 3FB V                                                                                                                                                                                                                                                                                                                                                                                                                                                                                                                                                                                                                                                                                                                                                                                                                                                                                                                                                                                                                                                                                                                                                                                                                                                                                                                                                                                                                                                                                                                                                                                                                                                                                                                                                                                                                                                                                                                                                                                                                                                                                                           |           |           | AendNr.      |          | AendIndex            |
|                                                                                                                                                                                                                                                                                                                                                                                                                                                                                                                                                                                                                                                                                                                                                                                                                                                                                                                                                                                                                                                                                                                                                                                                                                                                                                                                                                                                                                                                                                                                                                                                                                                                                                                                                                                                                                                                                                                                                                                                                                                                                                                                |           |           | -            |          |                      |
| NC3FBV2-SW                                                                                                                                                                                                                                                                                                                                                                                                                                                                                                                                                                                                                                                                                                                                                                                                                                                                                                                                                                                                                                                                                                                                                                                                                                                                                                                                                                                                                                                                                                                                                                                                                                                                                                                                                                                                                                                                                                                                                                                                                                                                                                                     |           |           | Ersatz fuer: |          | Blatt 1<br>von 1 Bl. |
|                                                                                                                                                                                                                                                                                                                                                                                                                                                                                                                                                                                                                                                                                                                                                                                                                                                                                                                                                                                                                                                                                                                                                                                                                                                                                                                                                                                                                                                                                                                                                                                                                                                                                                                                                                                                                                                                                                                                                                                                                                                                                                                                |           |           | Zeichn. Nr.  |          |                      |

ST-NC3FBV2-SW

## **Mouser Electronics**

**Authorized Distributor** 

Click to View Pricing, Inventory, Delivery & Lifecycle Information:

Neutrik:

NC3FBV2-SW