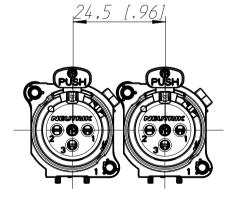

min. Einbauabstand min. assembling distance

Layout tolerance: ±0.05mm [0.002"]

| , out 1000 and 1000 a |           |           |              |          |                      |
|--------------------------------------------------------------------------------------------------------------------------------------------------------------------------------------------------------------------------------------------------------------------------------------------------------------------------------------------------------------------------------------------------------------------------------------------------------------------------------------------------------------------------------------------------------------------------------------------------------------------------------------------------------------------------------------------------------------------------------------------------------------------------------------------------------------------------------------------------------------------------------------------------------------------------------------------------------------------------------------------------------------------------------------------------------------------------------------------------------------------------------------------------------------------------------------------------------------------------------------------------------------------------------------------------------------------------------------------------------------------------------------------------------------------------------------------------------------------------------------------------------------------------------------------------------------------------------------------------------------------------------------------------------------------------------------------------------------------------------------------------------------------------------------------------------------------------------------------------------------------------------------------------------------------------------------------------------------------------------------------------------------------------------------------------------------------------------------------------------------------------------|-----------|-----------|--------------|----------|----------------------|
| lgemeintoleranzen<br>O 2768-m                                                                                                                                                                                                                                                                                                                                                                                                                                                                                                                                                                                                                                                                                                                                                                                                                                                                                                                                                                                                                                                                                                                                                                                                                                                                                                                                                                                                                                                                                                                                                                                                                                                                                                                                                                                                                                                                                                                                                                                                                                                                                                  | Werkstoff | Massstab: |              | Datum    | Name                 |
|                                                                                                                                                                                                                                                                                                                                                                                                                                                                                                                                                                                                                                                                                                                                                                                                                                                                                                                                                                                                                                                                                                                                                                                                                                                                                                                                                                                                                                                                                                                                                                                                                                                                                                                                                                                                                                                                                                                                                                                                                                                                                                                                |           |           | Gezeichnet   | 16.04.12 | jutz b               |
| richnung urheberrechtlich                                                                                                                                                                                                                                                                                                                                                                                                                                                                                                                                                                                                                                                                                                                                                                                                                                                                                                                                                                                                                                                                                                                                                                                                                                                                                                                                                                                                                                                                                                                                                                                                                                                                                                                                                                                                                                                                                                                                                                                                                                                                                                      | -         | 3:1       | Freigegeben  |          |                      |
| schuetzt (DIN 34) (C)                                                                                                                                                                                                                                                                                                                                                                                                                                                                                                                                                                                                                                                                                                                                                                                                                                                                                                                                                                                                                                                                                                                                                                                                                                                                                                                                                                                                                                                                                                                                                                                                                                                                                                                                                                                                                                                                                                                                                                                                                                                                                                          | -         | (A3)      | Geaendert    |          |                      |
| enennung<br>NC 3FB V                                                                                                                                                                                                                                                                                                                                                                                                                                                                                                                                                                                                                                                                                                                                                                                                                                                                                                                                                                                                                                                                                                                                                                                                                                                                                                                                                                                                                                                                                                                                                                                                                                                                                                                                                                                                                                                                                                                                                                                                                                                                                                           |           |           | AendNr.      |          | AendIndex            |
|                                                                                                                                                                                                                                                                                                                                                                                                                                                                                                                                                                                                                                                                                                                                                                                                                                                                                                                                                                                                                                                                                                                                                                                                                                                                                                                                                                                                                                                                                                                                                                                                                                                                                                                                                                                                                                                                                                                                                                                                                                                                                                                                |           |           | -            |          |                      |
| NC3FBV2-SW                                                                                                                                                                                                                                                                                                                                                                                                                                                                                                                                                                                                                                                                                                                                                                                                                                                                                                                                                                                                                                                                                                                                                                                                                                                                                                                                                                                                                                                                                                                                                                                                                                                                                                                                                                                                                                                                                                                                                                                                                                                                                                                     |           |           | Ersatz fuer: |          | Blatt 1<br>von 1 Bl. |
|                                                                                                                                                                                                                                                                                                                                                                                                                                                                                                                                                                                                                                                                                                                                                                                                                                                                                                                                                                                                                                                                                                                                                                                                                                                                                                                                                                                                                                                                                                                                                                                                                                                                                                                                                                                                                                                                                                                                                                                                                                                                                                                                |           |           | Zeichn. Nr.  |          |                      |