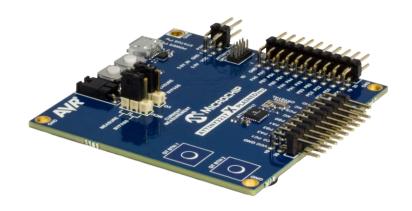

## **ATtiny3217 Xplained Pro**

Part Number: ATTINY3217-XPRO

## **Product Features**

- ATtiny3217 microcontroller
- One mechanical reset button
- One mechanical user push button Wake-up, bootloader entry or general purpose
- One yellow user LED
- 32.768kHz crystal
- Two capacitive touch buttons
- Two Xplained Pro extension headers
- Connector for external debuggers
- Embedded Debugger
- Auto-ID for board identification in Atmel Studio
- One yellow status LED
- One green board power LED
- Symbolic debug of complex data types including scope information
- Programming and debugging
- Data Gateway Interface: SPI, I<sup>2</sup>C, 4 GPIO
- Virtual COM port (CDC)
- USB powered