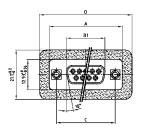

PRODUCT DRAWING.

| No. of Pos. | A -0.76 | B1 -0.25 | B2 +0.25 | С            | D +0.2 |
|-------------|---------|----------|----------|--------------|--------|
| 9           | 31.19   | 16.46    | 16.79    | 25.00 + 0.12 | 39.40  |
| 15          | 39.52   | 24.79    | 25.12    | 33.30 +0.15  | 47.70  |
| 25          | 53.42   | 38.50    | 38.84    | 47.04 ± 0.13 | 61.40  |
| 37          | 69.70   | 54.96    | 55.30    | 63.50 ±0.13  | 77.90  |