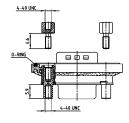

#### Description\_

- Plug to socket adapter
- Mounting style:

4-40 UNC threaded rear spacer including hex locking bolt

- Precision machined contacts
- Quality class 3 (also available in quality class 1)
- Shell: Brass tin plated
- Nickel plated die-cast frame