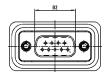

PRODUCT DRAWING.

| No. of Pos. | A -0.76 | B1 -0.25 | B2 +0.25 | С            | D +0.2 |
|-------------|---------|----------|----------|--------------|--------|
| 9           | 31.19   | 16.46    | 16.79    | 25.00 + 0.12 | 39.40  |
| 15          | 39.52   | 24.79    | 25.12    | 33.30 +0.15  | 47.70  |
| 25          | 53.42   | 38.50    | 38.84    | 47.04 ± 0.13 | 61.40  |
| 37          | 69.70   | 54.96    | 55.30    | 63.50 ±0.13  | 77.90  |