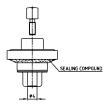

#### Description\_

- Plug to socket adapter
- Mounting style:

4-40 UNC threaded rear spacer including hex locking bolt

- Precision machined contacts
- Quality class 3 (also available in quality class 1)
- Shell: Brass tin plated
- Nickel plated die-cast frame