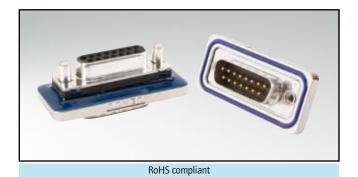

# D-SUB STANDARD - IP67

## Interface adapter – Connector Saver

#### Description\_

- Plug to socket adapter
- Mounting style:

4-40 UNC threaded rear spacer including hex locking bolt

- Precision machined contacts
- Quality class 3 (also available in quality class 1)
- Shell: Brass tin plated
- Nickel plated die-cast frame