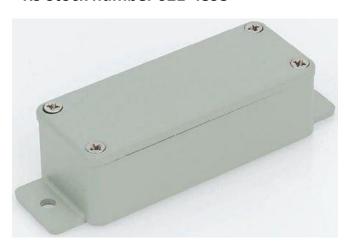

# Aluminium Enclosure, IP66, Shielded, Flanged, 168.7 x 101.6 x 76.5mm

#### RS Stock number 621-4895

#### **Specifications:**

Colour: Grey

Body Material: Die Cast Aluminium

External Dimensions: 168.7 (length) x 101.6 (width) x 76.5 (height)mm

IP Rating: IP66
Lid Colour: Grey
Flanged: Yes
Shielded: Yes

RS, Professionally Approved Products, gives you professional quality parts across all products categories. Our range has been testified by engineers as giving comparable quality to that of the leading brands without paying a premium price.