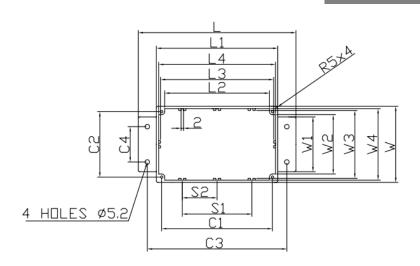

# ENGLISH

| L     | L1    | v     | V1   | н    | C1    | CS   | C3    | C4   | S1   | L2    | L3    | L4    | wa   | WЗ   | V4   | H1   |
|-------|-------|-------|------|------|-------|------|-------|------|------|-------|-------|-------|------|------|------|------|
| 168.7 | 139.3 | 101.6 | 79.0 | 76.5 | 128.8 | 90.9 | 157.1 | 60.1 | 65.0 | 122.2 | 131.2 | 135.4 | 84.0 | 93.1 | 97.5 | 70.1 |