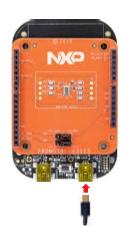

#### HOW TO GET STARTED

- Connect the FRDMSTBI-B3115 development board to an NXP Freedom development board, such as the FRDM-KL27Z (or any Arduino R3 compatible board). Refer to the NXP Freedom development board Quick Start Guide for driver information.
- Plug one end of a USB cable into the SDA port on the assembly. Plug the other end of the cable into the USB port on the computer.
- 3. Download and install the latest Sensor Toolbox software at: www.nxp.com/sensortoolbox