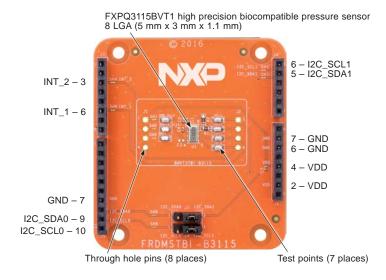

FRDMSTBI-B3115

Sensor Toolbox Development Platform for FXPQ3115BVT1 High Precision Biocompatible Pressure Sensor



## **Quick Reference**

### GET TO KNOW THE FRDMSTBI-B3115



Figure 1: FRDMSTBI-B3115

#### HOW TO GET STARTED

- Connect the FRDMSTBI-B3115 development board to an NXP Freedom development board, such as the FRDM-KL27Z (or any Arduino R3 compatible board). Refer to the NXP Freedom development board Quick Start Guide for driver information.
- Plug one end of a USB cable into the SDA port on the assembly. Plug the other end of the cable into the USB port on the computer.
- 3. Download and install the latest Sensor Toolbox software at: www.nxp.com/sensortoolbox





## www.nxp.com

NXP and the NXP logo are trademarks of NXP B.V. All other product or service names are the property of their respective owners. © 2016 NXP B.V.

Document Number: FRDMSTBI-B3115\_QRC REV 0 Agile Number: 920-29353 REV A

# **Mouser Electronics**

**Authorized Distributor**