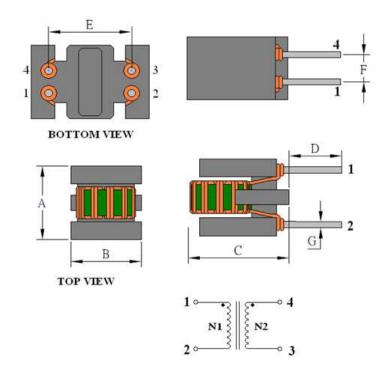

## **Outline Dimensions**

| <b>Dimensions</b> [mm] |            |
|------------------------|------------|
| Α                      | 7.5 max.   |
| В                      | 8.5 max.   |
| С                      | 10.5 max.  |
| D                      | 3.5 ±1.0   |
| E                      | 5.08 ±0.5  |
| F                      | 2.54 ±0.3  |
| G                      | ø 0.6 ±0.1 |