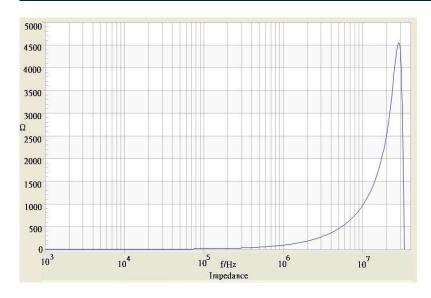

## **III TRACO POWER**

## **Common Mode Choke**

**TCK-118** 

| Order Code                | TCK-118                                |
|---------------------------|----------------------------------------|
| Inductance (each winding) | <b>175 μH ±25%</b> (at 10 kHz / 50 mV) |
| Impedance (DCR)           | 34 mΩ max.                             |
| Rated Current             | 1.76 A max.                            |
| Rated Voltage             | 500 VDC max. (between windings)        |
| Operating Temperature     | -40°C to +105°C                        |



## Impedance Curve



## **Outline Dimensions**



| <b>Dimensions</b> [mm] |            |
|------------------------|------------|
| Α                      | 7.5 max.   |
| В                      | 8.5 max.   |
| С                      | 10.5 max.  |
| D                      | 3.5 ±1.0   |
| E                      | 5.08 ±0.5  |
| F                      | 2.54 ±0.3  |
| G                      | ø 0.6 ±0.1 |

© Copyright 2020 Traco Electronic AG

Specifications can be changed without notice.